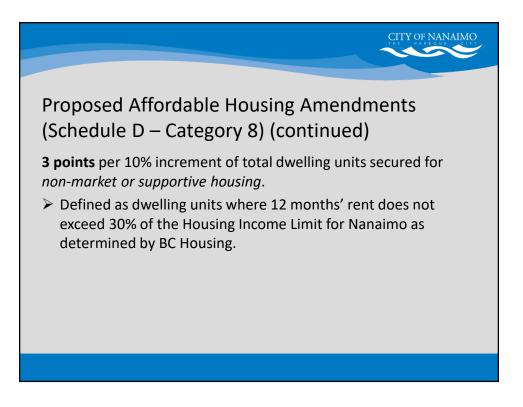

| on-Market                                                                                                                                                            | and Su                                                                                    | pportiv                                                                        | ve Hou.                                                                               | sing                                                                                   |                         |
|----------------------------------------------------------------------------------------------------------------------------------------------------------------------|-------------------------------------------------------------------------------------------|--------------------------------------------------------------------------------|---------------------------------------------------------------------------------------|----------------------------------------------------------------------------------------|-------------------------|
| qualify in 202                                                                                                                                                       | 0:                                                                                        |                                                                                |                                                                                       |                                                                                        |                         |
| • •                                                                                                                                                                  |                                                                                           | + would a                                                                      | ont for n                                                                             | a mara th                                                                              | an 6025/ma              |
| A one-bec                                                                                                                                                            | iroom uni                                                                                 | t would r                                                                      | ent for n                                                                             | o more tr                                                                              | nan <b>\$925/mo</b> .   |
| A one bee                                                                                                                                                            |                                                                                           |                                                                                |                                                                                       |                                                                                        |                         |
|                                                                                                                                                                      |                                                                                           | t would r                                                                      | ent for n                                                                             | o more th                                                                              | nan <b>\$1.188/mo</b>   |
|                                                                                                                                                                      |                                                                                           | t would r                                                                      | rent for n                                                                            | o more th                                                                              | nan <b>\$1,188/mo</b> . |
|                                                                                                                                                                      |                                                                                           | t would r                                                                      | rent for n                                                                            | o more th                                                                              | nan <b>\$1,188/mo</b> . |
|                                                                                                                                                                      |                                                                                           | t would r<br>2 Bdrm                                                            | rent for n<br>3 Bdrm                                                                  | o more th<br>4+ Bdrm                                                                   | nan <b>\$1,188/mo</b> . |
| <ul> <li>A two-bec</li> <li>Planning Area<br/>Vancouver Island</li> </ul>                                                                                            | 1 Bdrm or<br>Less                                                                         | 2 Bdrm                                                                         | 3 Bdrm                                                                                | 4+ Bdrm                                                                                | nan <b>\$1,188/mo</b> . |
| A two-bec Planning Area Vancouver Island Campbell River                                                                                                              | 1 Bdrm or                                                                                 |                                                                                |                                                                                       |                                                                                        | nan <b>\$1,188/mo</b> . |
| <ul> <li>A two-bec</li> <li>Planning Area<br/>Vancouver Island</li> </ul>                                                                                            | 1 Bdrm or<br>Less<br>\$37,000                                                             | <b>2 Bdrm</b><br>\$42,500                                                      | <b>3 Bdrm</b><br>\$62,500                                                             | 4+ Bdrm<br>\$75,000                                                                    | nan <b>\$1,188/mo</b> . |
| A two-bec  Planning Area Vancouver Island  Campbell River Courtenay-Comox                                                                                            | 1 Bdrm or<br>Less<br>\$37,000<br>\$34,500                                                 | <b>2 Bdrm</b><br>\$42,500<br>\$45,500                                          | <b>3 Bdrm</b><br>\$62,500<br>\$58,000                                                 | 4+ Bdrm<br>\$75,000<br>\$65,000                                                        | nan <b>\$1,188/mo</b> . |
| A two-bec  Planning Area Vancouver Island  Campbell River Courtenay-Comox Duncan-N.Cowichan                                                                          | 1 Bdrm or<br>Less<br>\$37,000<br>\$34,500<br>\$32,000                                     | 2 Bdrm<br>\$42,500<br>\$45,500<br>\$40,000                                     | 3 Bdrm<br>\$62,500<br>\$58,000<br>\$62,000                                            | 4+ Bdrm<br>\$75,000<br>\$65,000<br>\$68,000                                            | nan <b>\$1,188/mo</b> . |
| A two-bec  Planning Area Vancouver Island  Campbell River Courtenay-Comox Duncan-N.Cowichan Nanaimo                                                                  | 1 Bdrm or<br>Less<br>\$37,000<br>\$34,500<br>\$32,000<br>\$37,000                         | 2 Bdrm<br>\$42,500<br>\$45,500<br>\$40,000<br>\$47,500                         | 3 Bdrm<br>\$62,500<br>\$58,000<br>\$62,000<br>\$56,000                                | 4+ Bdrm<br>\$75,000<br>\$65,000<br>\$68,000<br>\$71,000                                | nan <b>\$1,188/mo</b> . |
| A two-bec  Planning Area Vancouver Island  Campbell River Courtenay-Comox Duncan-N.Cowichan Nanaimo Parksville-Qualicum                                              | 1 Bdrm or<br>Less<br>\$37,000<br>\$34,500<br>\$32,000<br>\$37,000<br>\$34,500             | 2 Bdrm<br>\$42,500<br>\$45,500<br>\$40,000<br>\$47,500<br>\$40,500             | 3 Bdrm<br>\$62,500<br>\$58,000<br>\$62,000<br>\$56,000<br>\$551,500                   | 4+ Bdrm<br>\$75,000<br>\$65,000<br>\$68,000<br>\$71,000<br>\$64,000                    | nan <b>\$1,188/mo</b> . |
| A two-bec      Planning Area     Vancouver Island      Campbell River     Courtenay-Comox     Duncan-N.Cowichan     Nanaimo     Parksville-Qualicum     Port Alberni | 1 Bdrm or<br>Less<br>\$37,000<br>\$34,500<br>\$37,000<br>\$37,000<br>\$34,500<br>\$33,000 | 2 Bdrm<br>\$42,500<br>\$45,500<br>\$40,000<br>\$47,500<br>\$40,500<br>\$37,500 | <b>3 Bdrm</b><br>\$62,500<br>\$58,000<br>\$62,000<br>\$56,000<br>\$51,500<br>\$48,500 | <b>4+ Bdrm</b><br>\$75,000<br>\$65,000<br>\$68,000<br>\$71,000<br>\$64,000<br>\$54,000 | nan <b>\$1,188/mo</b> . |