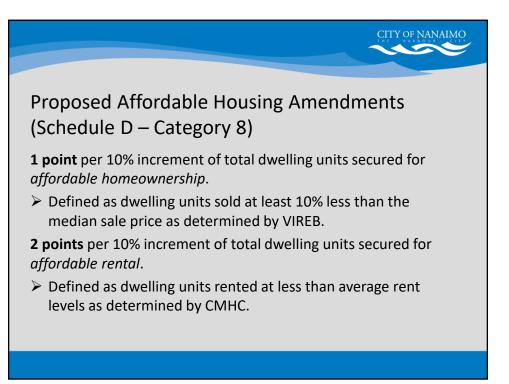

| on-Market                                                                                                                                                            | and Su                                                                                    | pportiv                                                                        | ve Hou.                                                                               | sing                                                                                   |                         |
|----------------------------------------------------------------------------------------------------------------------------------------------------------------------|-------------------------------------------------------------------------------------------|--------------------------------------------------------------------------------|---------------------------------------------------------------------------------------|----------------------------------------------------------------------------------------|-------------------------|
| qualify in 202                                                                                                                                                       | 0:                                                                                        |                                                                                |                                                                                       |                                                                                        |                         |
| • •                                                                                                                                                                  |                                                                                           | + would a                                                                      | ont for n                                                                             | a mara th                                                                              | an 6025/ma              |
| A one-bec                                                                                                                                                            | iroom uni                                                                                 | t would r                                                                      | ent for n                                                                             | o more tr                                                                              | nan <b>\$925/mo</b> .   |
| A one bee                                                                                                                                                            |                                                                                           |                                                                                |                                                                                       |                                                                                        |                         |
|                                                                                                                                                                      |                                                                                           | t would r                                                                      | ent for n                                                                             | o more th                                                                              | nan <b>\$1.188/mo</b>   |
|                                                                                                                                                                      |                                                                                           | t would r                                                                      | rent for n                                                                            | o more th                                                                              | nan <b>\$1,188/mo</b> . |
|                                                                                                                                                                      |                                                                                           | t would r                                                                      | rent for n                                                                            | o more th                                                                              | nan <b>\$1,188/mo</b> . |
|                                                                                                                                                                      |                                                                                           | t would r<br>2 Bdrm                                                            | rent for n<br>3 Bdrm                                                                  | o more th<br>4+ Bdrm                                                                   | nan <b>\$1,188/mo</b> . |
| <ul> <li>A two-bec</li> <li>Planning Area<br/>Vancouver Island</li> </ul>                                                                                            | 1 Bdrm or<br>Less                                                                         | 2 Bdrm                                                                         | 3 Bdrm                                                                                | 4+ Bdrm                                                                                | nan <b>\$1,188/mo</b> . |
| A two-bec Planning Area Vancouver Island Campbell River                                                                                                              | 1 Bdrm or                                                                                 |                                                                                |                                                                                       |                                                                                        | nan <b>\$1,188/mo</b> . |
| <ul> <li>A two-bec</li> <li>Planning Area<br/>Vancouver Island</li> </ul>                                                                                            | 1 Bdrm or<br>Less<br>\$37,000                                                             | <b>2 Bdrm</b><br>\$42,500                                                      | <b>3 Bdrm</b><br>\$62,500                                                             | 4+ Bdrm<br>\$75,000                                                                    | nan <b>\$1,188/mo</b> . |
| A two-bec  Planning Area Vancouver Island  Campbell River Courtenay-Comox                                                                                            | 1 Bdrm or<br>Less<br>\$37,000<br>\$34,500                                                 | <b>2 Bdrm</b><br>\$42,500<br>\$45,500                                          | <b>3 Bdrm</b><br>\$62,500<br>\$58,000                                                 | 4+ Bdrm<br>\$75,000<br>\$65,000                                                        | nan <b>\$1,188/mo</b> . |
| A two-bec  Planning Area Vancouver Island  Campbell River Courtenay-Comox Duncan-N.Cowichan                                                                          | 1 Bdrm or<br>Less<br>\$37,000<br>\$34,500<br>\$32,000                                     | 2 Bdrm<br>\$42,500<br>\$45,500<br>\$40,000                                     | 3 Bdrm<br>\$62,500<br>\$58,000<br>\$62,000                                            | 4+ Bdrm<br>\$75,000<br>\$65,000<br>\$68,000                                            | nan <b>\$1,188/mo</b> . |
| A two-bec  Planning Area Vancouver Island  Campbell River Courtenay-Comox Duncan-N.Cowichan Nanaimo                                                                  | 1 Bdrm or<br>Less<br>\$37,000<br>\$34,500<br>\$32,000<br>\$37,000                         | 2 Bdrm<br>\$42,500<br>\$45,500<br>\$40,000<br>\$47,500                         | 3 Bdrm<br>\$62,500<br>\$58,000<br>\$62,000<br>\$56,000                                | 4+ Bdrm<br>\$75,000<br>\$65,000<br>\$68,000<br>\$71,000                                | nan <b>\$1,188/mo</b> . |
| A two-bec  Planning Area Vancouver Island  Campbell River Courtenay-Comox Duncan-N.Cowichan Nanaimo Parksville-Qualicum                                              | 1 Bdrm or<br>Less<br>\$37,000<br>\$34,500<br>\$32,000<br>\$37,000<br>\$34,500             | 2 Bdrm<br>\$42,500<br>\$45,500<br>\$40,000<br>\$47,500<br>\$40,500             | 3 Bdrm<br>\$62,500<br>\$58,000<br>\$62,000<br>\$56,000<br>\$551,500                   | 4+ Bdrm<br>\$75,000<br>\$65,000<br>\$68,000<br>\$71,000<br>\$64,000                    | nan <b>\$1,188/mo</b> . |
| A two-bec      Planning Area     Vancouver Island      Campbell River     Courtenay-Comox     Duncan-N.Cowichan     Nanaimo     Parksville-Qualicum     Port Alberni | 1 Bdrm or<br>Less<br>\$37,000<br>\$34,500<br>\$37,000<br>\$37,000<br>\$34,500<br>\$33,000 | 2 Bdrm<br>\$42,500<br>\$45,500<br>\$40,000<br>\$47,500<br>\$40,500<br>\$37,500 | <b>3 Bdrm</b><br>\$62,500<br>\$58,000<br>\$62,000<br>\$56,000<br>\$51,500<br>\$48,500 | <b>4+ Bdrm</b><br>\$75,000<br>\$65,000<br>\$68,000<br>\$71,000<br>\$64,000<br>\$54,000 | nan <b>\$1,188/mo</b> . |