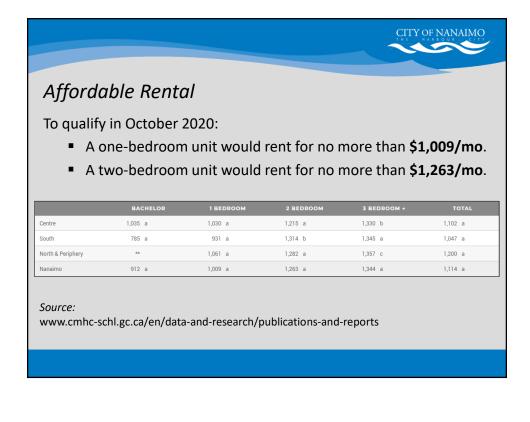

| on-Market                                                                                                                                                            | and Su                                                                                    | pportiv                                                                        | ve Hou.                                                                               | sing                                                                                   |                         |
|----------------------------------------------------------------------------------------------------------------------------------------------------------------------|-------------------------------------------------------------------------------------------|--------------------------------------------------------------------------------|---------------------------------------------------------------------------------------|----------------------------------------------------------------------------------------|-------------------------|
| qualify in 202                                                                                                                                                       | 0:                                                                                        |                                                                                |                                                                                       |                                                                                        |                         |
| • •                                                                                                                                                                  |                                                                                           | + would a                                                                      | ont for n                                                                             | a mara th                                                                              | an 6025/ma              |
| A one-bec                                                                                                                                                            | iroom uni                                                                                 | t would r                                                                      | ent for n                                                                             | o more tr                                                                              | nan <b>\$925/mo</b> .   |
| A one bee                                                                                                                                                            |                                                                                           |                                                                                |                                                                                       |                                                                                        |                         |
|                                                                                                                                                                      |                                                                                           | t would r                                                                      | ent for n                                                                             | o more th                                                                              | nan <b>\$1.188/mo</b>   |
|                                                                                                                                                                      |                                                                                           | t would r                                                                      | rent for n                                                                            | o more th                                                                              | nan <b>\$1,188/mo</b> . |
|                                                                                                                                                                      |                                                                                           | t would r                                                                      | rent for n                                                                            | o more th                                                                              | nan <b>\$1,188/mo</b> . |
|                                                                                                                                                                      |                                                                                           | t would r<br>2 Bdrm                                                            | rent for n<br>3 Bdrm                                                                  | o more th<br>4+ Bdrm                                                                   | nan <b>\$1,188/mo</b> . |
| <ul> <li>A two-bec</li> <li>Planning Area<br/>Vancouver Island</li> </ul>                                                                                            | 1 Bdrm or<br>Less                                                                         | 2 Bdrm                                                                         | 3 Bdrm                                                                                | 4+ Bdrm                                                                                | nan <b>\$1,188/mo</b> . |
| A two-bec Planning Area Vancouver Island Campbell River                                                                                                              | 1 Bdrm or                                                                                 |                                                                                |                                                                                       |                                                                                        | nan <b>\$1,188/mo</b> . |
| <ul> <li>A two-bec</li> <li>Planning Area<br/>Vancouver Island</li> </ul>                                                                                            | 1 Bdrm or<br>Less<br>\$37,000                                                             | <b>2 Bdrm</b><br>\$42,500                                                      | <b>3 Bdrm</b><br>\$62,500                                                             | 4+ Bdrm<br>\$75,000                                                                    | nan <b>\$1,188/mo</b> . |
| A two-bec  Planning Area Vancouver Island  Campbell River Courtenay-Comox                                                                                            | 1 Bdrm or<br>Less<br>\$37,000<br>\$34,500                                                 | <b>2 Bdrm</b><br>\$42,500<br>\$45,500                                          | <b>3 Bdrm</b><br>\$62,500<br>\$58,000                                                 | 4+ Bdrm<br>\$75,000<br>\$65,000                                                        | nan <b>\$1,188/mo</b> . |
| A two-bec  Planning Area Vancouver Island  Campbell River Courtenay-Comox Duncan-N.Cowichan                                                                          | 1 Bdrm or<br>Less<br>\$37,000<br>\$34,500<br>\$32,000                                     | 2 Bdrm<br>\$42,500<br>\$45,500<br>\$40,000                                     | 3 Bdrm<br>\$62,500<br>\$58,000<br>\$62,000                                            | 4+ Bdrm<br>\$75,000<br>\$65,000<br>\$68,000                                            | nan <b>\$1,188/mo</b> . |
| A two-bec  Planning Area Vancouver Island  Campbell River Courtenay-Comox Duncan-N.Cowichan Nanaimo                                                                  | 1 Bdrm or<br>Less<br>\$37,000<br>\$34,500<br>\$32,000<br>\$37,000                         | 2 Bdrm<br>\$42,500<br>\$45,500<br>\$40,000<br>\$47,500                         | 3 Bdrm<br>\$62,500<br>\$58,000<br>\$62,000<br>\$56,000                                | 4+ Bdrm<br>\$75,000<br>\$65,000<br>\$68,000<br>\$71,000                                | nan <b>\$1,188/mo</b> . |
| A two-bec  Planning Area Vancouver Island  Campbell River Courtenay-Comox Duncan-N.Cowichan Nanaimo Parksville-Qualicum                                              | 1 Bdrm or<br>Less<br>\$37,000<br>\$34,500<br>\$32,000<br>\$37,000<br>\$34,500             | 2 Bdrm<br>\$42,500<br>\$45,500<br>\$40,000<br>\$47,500<br>\$40,500             | 3 Bdrm<br>\$62,500<br>\$58,000<br>\$62,000<br>\$56,000<br>\$551,500                   | 4+ Bdrm<br>\$75,000<br>\$65,000<br>\$68,000<br>\$71,000<br>\$64,000                    | nan <b>\$1,188/mo</b> . |
| A two-bec      Planning Area     Vancouver Island      Campbell River     Courtenay-Comox     Duncan-N.Cowichan     Nanaimo     Parksville-Qualicum     Port Alberni | 1 Bdrm or<br>Less<br>\$37,000<br>\$34,500<br>\$37,000<br>\$37,000<br>\$34,500<br>\$33,000 | 2 Bdrm<br>\$42,500<br>\$45,500<br>\$40,000<br>\$47,500<br>\$40,500<br>\$37,500 | <b>3 Bdrm</b><br>\$62,500<br>\$58,000<br>\$62,000<br>\$56,000<br>\$51,500<br>\$48,500 | <b>4+ Bdrm</b><br>\$75,000<br>\$65,000<br>\$68,000<br>\$71,000<br>\$64,000<br>\$54,000 | nan <b>\$1,188/mo</b> . |