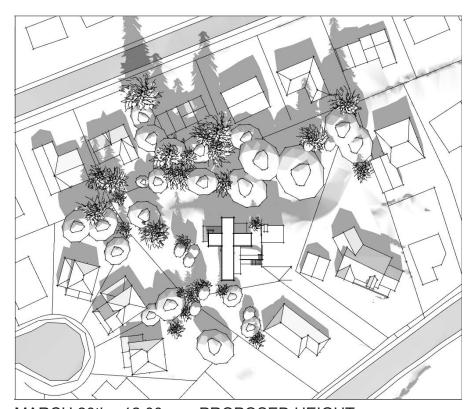

SUN STUDY - COMPLIANT VS. PROPOSED - SUMMER

5524 CLIFFSIDE DRIVE

COLIZZA BRUNI

architecture

RECEIVED
BOV749
2021-MAR-01
Current Planning

DECEMBER 20th - 9:00am - COMPLIANT HEIGHT

DECEMBER 20th - 9:00am - PROPOSED HEIGHT

DECEMBER 20th - 12:00pm - COMPLIANT HEIGHT

DECEMBER 20th - 12:00pm - PROPOSED HEIGHT

DECEMBER - 4:00pm - COMPLIANT HEIGHT

DECEMBER 20th - 4:00pm - PROPOSED HEIGHT

SUN STUDY - COMPLIANT VS. PROPOSED - WINTER