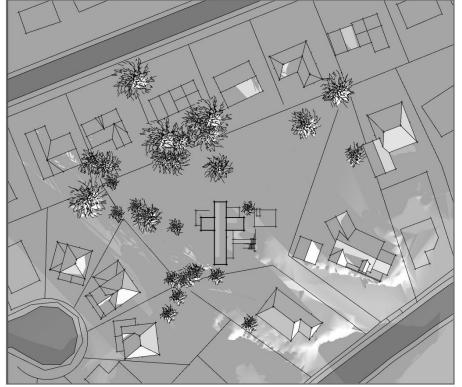

MARCH 20th - 9:00am - COMPLIANT HEIGHT

MARCH 20th - 9:00am - PROPOSED HEIGHT

5524 CLIFFSIDE DRIVE

MARCH 20th - 12:00pm - COMPLIANT HEIGHT

MARCH 20th - 12:00pm - PROPOSED HEIGHT

MARCH 20th - 4:00pm - COMPLIANT HEIGHT

MARCH 20th - 4:00pm - PROPOSED HEIGHT

SUN STUDY - COMPLIANT VS. PROPOSED - SPRING/FALL

architecture

RECEIVED

BOV749

2021-MAR-01

Current Planning

COLIZZA BRUNI