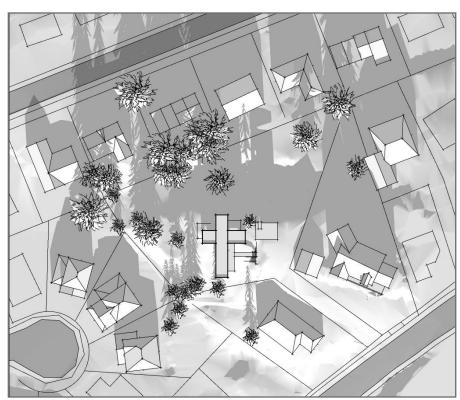

SUN STUDY - COMPLIANT VS. PROPOSED - SUMMER

5524 CLIFFSIDE DRIVE

COLIZZA BRUNI

architecture

RECEIVED
BOV749
2021-MAR-01
Current Planning

DECEMBER 20th - 9:00am - COMPLIANT HEIGHT

DECEMBER 20th - 9:00am - PROPOSED HEIGHT

DECEMBER 20th - 12:00pm - COMPLIANT HEIGHT

DECEMBER 20th - 12:00pm - PROPOSED HEIGHT

DECEMBER - 4:00pm - COMPLIANT HEIGHT

DECEMBER 20th - 4:00pm - PROPOSED HEIGHT

SUN STUDY - COMPLIANT VS. PROPOSED - WINTER