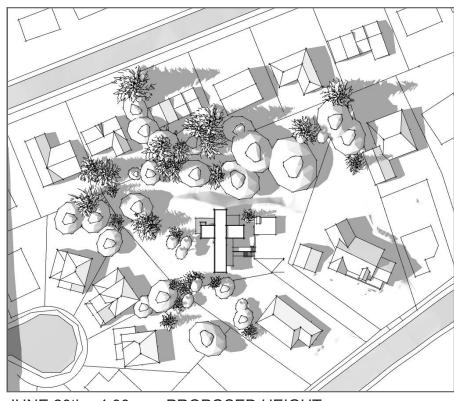

JUNE 20th - 9:00am - COMPLIANT HEIGHT

JUNE 20th - 9:00am - PROPOSED HEIGHT

JUNE 20th - 12:00pm - COMPLIANT HEIGHT

JUNE 20th - 12:00pm - PROPOSED HEIGHT

JUNE 20th - 4:00pm - COMPLIANT HEIGHT

JUNE 20th - 4:00pm - PROPOSED HEIGHT

SUN STUDY - COMPLIANT VS. PROPOSED - SUMMER

5524 CLIFFSIDE DRIVE

COLIZZA BRUNI

architecture

RECEIVED
BOV749
2021-MAR-01
Current Planning

DECEMBER 20th - 9:00am - COMPLIANT HEIGHT

DECEMBER 20th - 9:00am - PROPOSED HEIGHT