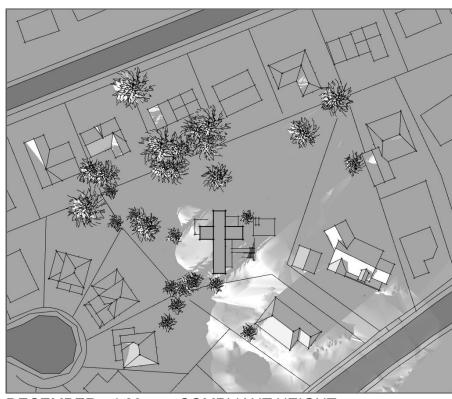

DECEMBER 20th - 12:00pm - COMPLIANT HEIGHT

DECEMBER 20th - 12:00pm - PROPOSED HEIGHT

DECEMBER - 4:00pm - COMPLIANT HEIGHT

DECEMBER 20th - 4:00pm - PROPOSED HEIGHT

SUN STUDY - COMPLIANT VS. PROPOSED - WINTER