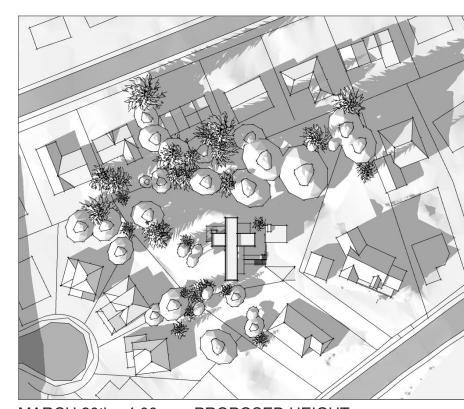

MARCH 20th - 9:00am - COMPLIANT HEIGHT

MARCH 20th - 9:00am - PROPOSED HEIGHT

5524 CLIFFSIDE DRIVE

MARCH 20th - 12:00pm - COMPLIANT HEIGHT

MARCH 20th - 12:00pm - PROPOSED HEIGHT

MARCH 20th - 4:00pm - COMPLIANT HEIGHT

MARCH 20th - 4:00pm - PROPOSED HEIGHT

SUN STUDY - COMPLIANT VS. PROPOSED - SPRING/FALL

architecture

RECEIVED

BOV749

2021-MAR-01

Current Planning

COLIZZA BRUNI