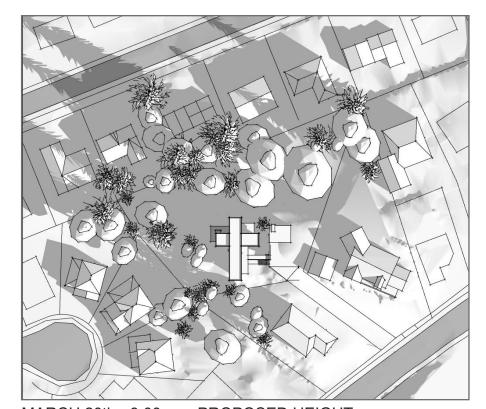

MARCH 20th - 9:00am - COMPLIANT HEIGHT

MARCH 20th - 9:00am - PROPOSED HEIGHT

5524 CLIFFSIDE DRIVE

MARCH 20th - 12:00pm - COMPLIANT HEIGHT

MARCH 20th - 12:00pm - PROPOSED HEIGHT

MARCH 20th - 4:00pm - COMPLIANT HEIGHT

MARCH 20th - 4:00pm - PROPOSED HEIGHT

SUN STUDY - COMPLIANT VS. PROPOSED - SPRING/FALL

architecture

RECEIVED

BOV749

2021-MAR-01

Current Planning

COLIZZA BRUNI