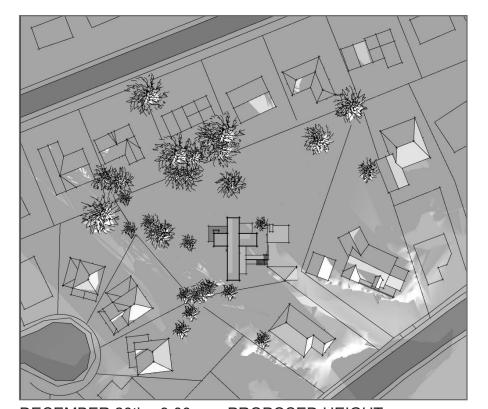

SUN STUDY - COMPLIANT VS. PROPOSED - SUMMER

5524 CLIFFSIDE DRIVE

COLIZZA BRUNI

architecture

RECEIVED
BOV749
2021-MAR-01
Current Planning

DECEMBER 20th - 9:00am - COMPLIANT HEIGHT

DECEMBER 20th - 9:00am - PROPOSED HEIGHT

DECEMBER 20th - 12:00pm - COMPLIANT HEIGHT

DECEMBER 20th - 12:00pm - PROPOSED HEIGHT

DECEMBER - 4:00pm - COMPLIANT HEIGHT

DECEMBER 20th - 4:00pm - PROPOSED HEIGHT

SUN STUDY - COMPLIANT VS. PROPOSED - WINTER