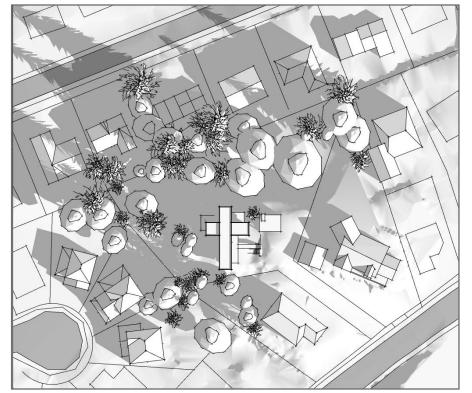

MARCH 20th - 9:00am - COMPLIANT HEIGHT

MARCH 20th - 9:00am - PROPOSED HEIGHT

5524 CLIFFSIDE DRIVE

MARCH 20th - 12:00pm - COMPLIANT HEIGHT

MARCH 20th - 12:00pm - PROPOSED HEIGHT

MARCH 20th - 4:00pm - COMPLIANT HEIGHT

MARCH 20th - 4:00pm - PROPOSED HEIGHT

SUN STUDY - COMPLIANT VS. PROPOSED - SPRING/FALL

architecture

RECEIVED

BOV749

2021-MAR-01

Current Planning

COLIZZA BRUNI