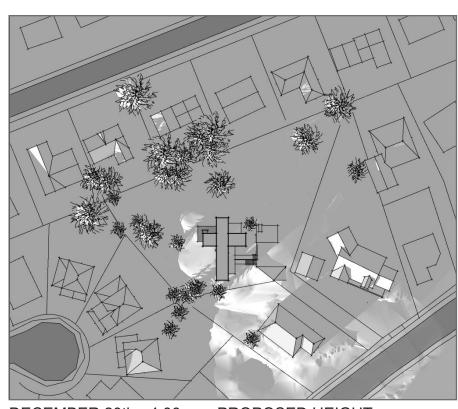

DECEMBER 20th - 12:00pm - COMPLIANT HEIGHT

DECEMBER 20th - 12:00pm - PROPOSED HEIGHT

DECEMBER - 4:00pm - COMPLIANT HEIGHT

DECEMBER 20th - 4:00pm - PROPOSED HEIGHT

SUN STUDY - COMPLIANT VS. PROPOSED - WINTER