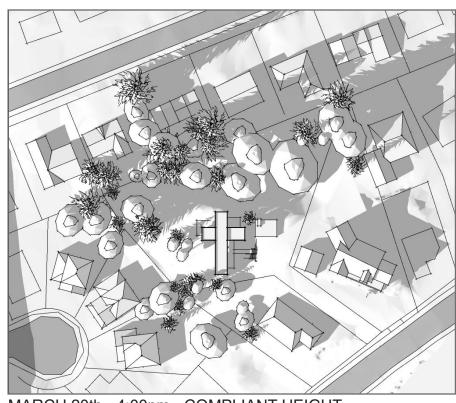

MARCH 20th - 9:00am - COMPLIANT HEIGHT

MARCH 20th - 9:00am - PROPOSED HEIGHT

5524 CLIFFSIDE DRIVE

MARCH 20th - 12:00pm - COMPLIANT HEIGHT

MARCH 20th - 12:00pm - PROPOSED HEIGHT

MARCH 20th - 4:00pm - COMPLIANT HEIGHT

MARCH 20th - 4:00pm - PROPOSED HEIGHT

SUN STUDY - COMPLIANT VS. PROPOSED - SPRING/FALL

architecture

RECEIVED

BOV749

2021-MAR-01

Current Planning

COLIZZA BRUNI