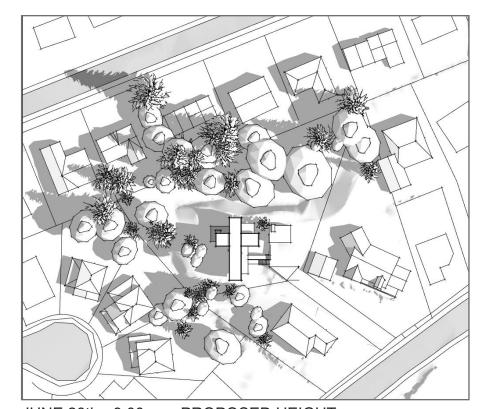

JUNE 20th - 9:00am - COMPLIANT HEIGHT

JUNE 20th - 9:00am - PROPOSED HEIGHT

JUNE 20th - 12:00pm - COMPLIANT HEIGHT

JUNE 20th - 12:00pm - PROPOSED HEIGHT

JUNE 20th - 4:00pm - COMPLIANT HEIGHT

JUNE 20th - 4:00pm - PROPOSED HEIGHT

SUN STUDY - COMPLIANT VS. PROPOSED - SUMMER

5524 CLIFFSIDE DRIVE

COLIZZA BRUNI

architecture

RECEIVED
BOV749
2021-MAR-01
Current Planning

DECEMBER 20th - 9:00am - COMPLIANT HEIGHT

DECEMBER 20th - 9:00am - PROPOSED HEIGHT