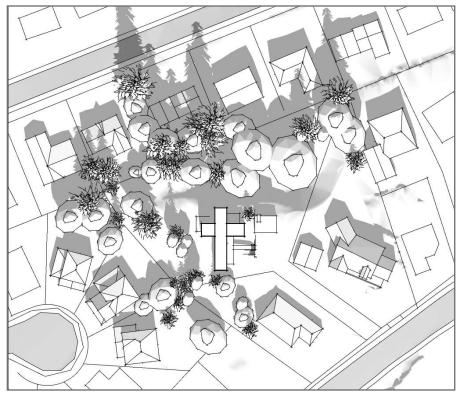

SUN STUDY - COMPLIANT VS. PROPOSED - SUMMER

5524 CLIFFSIDE DRIVE

COLIZZA BRUNI

architecture

RECEIVED
BOV749
2021-MAR-01
Current Planning

DECEMBER 20th - 9:00am - COMPLIANT HEIGHT

DECEMBER 20th - 9:00am - PROPOSED HEIGHT

DECEMBER 20th - 12:00pm - COMPLIANT HEIGHT

DECEMBER 20th - 12:00pm - PROPOSED HEIGHT

DECEMBER - 4:00pm - COMPLIANT HEIGHT

DECEMBER 20th - 4:00pm - PROPOSED HEIGHT

SUN STUDY - COMPLIANT VS. PROPOSED - WINTER