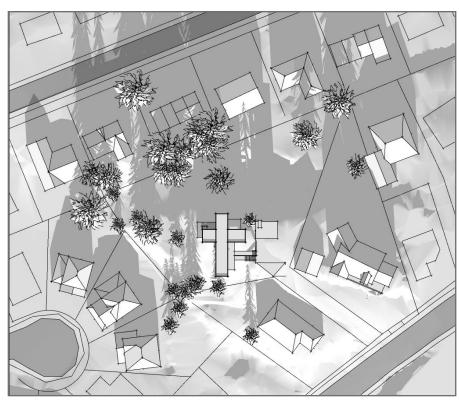

DECEMBER 20th - 12:00pm - COMPLIANT HEIGHT

DECEMBER 20th - 12:00pm - PROPOSED HEIGHT

DECEMBER - 4:00pm - COMPLIANT HEIGHT

DECEMBER 20th - 4:00pm - PROPOSED HEIGHT

SUN STUDY - COMPLIANT VS. PROPOSED - WINTER

5524 CLIFFSIDE DRIVE

COLIZZA BRUNI

architecture

RECEIVED

BOV749

2021-MAR-01
Current Planning