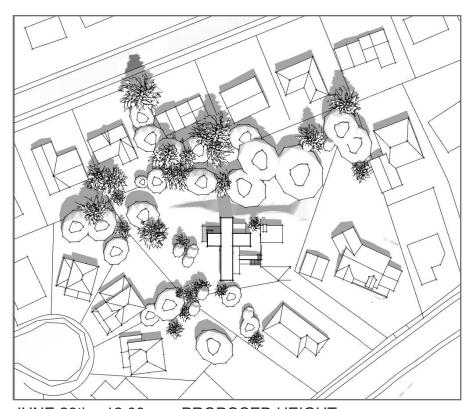

JUNE 20th - 9:00am - COMPLIANT HEIGHT

JUNE 20th - 9:00am - PROPOSED HEIGHT

JUNE 20th - 12:00pm - COMPLIANT HEIGHT

JUNE 20th - 12:00pm - PROPOSED HEIGHT

JUNE 20th - 4:00pm - COMPLIANT HEIGHT

JUNE 20th - 4:00pm - PROPOSED HEIGHT

SUN STUDY - COMPLIANT VS. PROPOSED - SUMMER

5524 CLIFFSIDE DRIVE

COLIZZA BRUNI

architecture

RECEIVED
BOV749
2021-MAR-01
Current Planning

DECEMBER 20th - 9:00am - COMPLIANT HEIGHT

DECEMBER 20th - 9:00am - PROPOSED HEIGHT