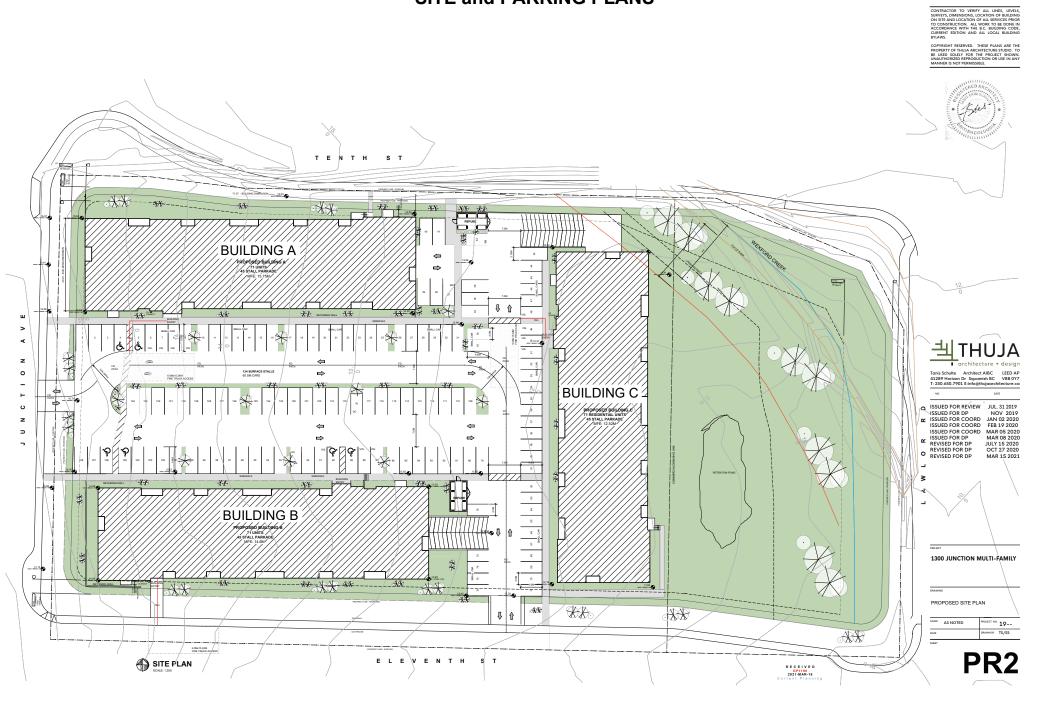

## ATTACHMENT D SITE and PARKING PLANS

B055 19 NH000 N HOUGH N EV PCUGHIN EV BOUGH N FOUGH N FOUGH N N HOLOH S.C. BUDHN BUDHN BUDHN S.C. S.C. EV ROUGHIN EV EV EV BUGHN ROUGHN E NHONO Z 0.3M AHONON EV NOUDH IN 200 2.5 (2.5M) 2.75 (2.75M) -138M \* 25 BUILDING A 5 8 S.C. 45 STALLS 14 S.C. 57 R ROUGHIN 0.3M TYP. 8 BIOE STORAGE (12) 8 2 2 ≧ |8|≥ 2 16 2 2 운 Rougenin S.C. SC 8 8 80 80 U S 8 35 34 33 32 31 29 28 25 24 26 # #0ug ECH 18 (\*\*\*\*\*\*\*\*\*\*\* 18 S.C. ----EV N 1 T1 20 8 EV <u>8.C.</u> P ROUGHIN 8 -8 -5 2 EV ROUGH IN EV я P ROUGH IN EV -22 RV BOUGH IN 5.8 (5.8M) F BUGH IN EV R 킈 76 (2.76M EV 🛪 -P NULDING C S.C. \* -45 STALLS 14 S.C. 8 O EV ROUGH IN S.C. NO. 60 EV ROUGH IN S.C. 8 S.C. N BY ł 8 10 EV ROUGH IN VS EV ROUGHIN SS & SC. 9 15 N H5000 16 NHONON and STORAGE(24) 14 N H80003 19 20 21 EV ROUGH N 2 R MOUCH N S.C. S.C. N MOUCH N S.C. S.C. S.C. R MOUCH N S.C. Ę SC. BURN 2 C NUCHINI NHONON EV ROUGH N ŧ. N3 \* ROUGHIN S.C. 0.384 2.5 (2.5M) 2.75 (2.7514) P EV ROUGH IN 44 ARS BUILDING B 8 TTWNS 45 STALLS 14 S.C. ą 0.3M TYP. LI 0.39M BRE STOFAGE (12) 16 2 26 25 NHONON 40 8 2 2 2 8 2 |≳ 2 ۵ . 4 N HOODEN 30 27 43 S. ිය 29 00 g 34 33 32 31 30 28 54 23 22 B SMALL CARS INCE ITORAGE (AI) 44 45 MECH PROJECT Į, ± DRAWING

темтн ст

ш

>

۷

z

0

\_

F

U

z

∍

7

COPYRIGHT RESERVED. THESE PLANS ARE THE PROPERTY OF THUJA ARCHITECTURE STUDIO. TO BE USED SOLELY FOR THE PROJECT SHOWN. UNAUTHORIZED REPRODUCTION OR USE IN ANY MANNER IS NOT PERMISSIBLE.

THUJA architecture + design Tanis Schulte Architect AIBC LEED AP 41289 Horizon Dr. Squamish &C V8B 0Y7 T: 250.650.7901 E:info@thujaorchitecture.ca DATE

ISSUED FOR REVIEW JJL. 31 2019 ISSUED FOR DP NOV 2019 ISSUED FOR COORD JAN 02 2020 
 ISSUED FOR COORD
 JAN 02 2020

 ISSUED FOR COORD
 FEB 19 2020

 ISSUED FOR COORD
 MAR 05 2020

 ISSUED FOR DP
 MAR 08 2020

 REVISED FOR DP
 JLLY 15 2020

 REVISED FOR DP
 OCT 27 2020
JULY 15 2020 OCT 27 2020

> RECEIVED DP1190 2020-NOV-24

1300 JUNCTION MULTI-FAMILY

PARKADE LEVEL PLAN

SHEET

SCALE AS NOTED PROJEC NO. 19--DATE ANNEY TS/SS

PR3