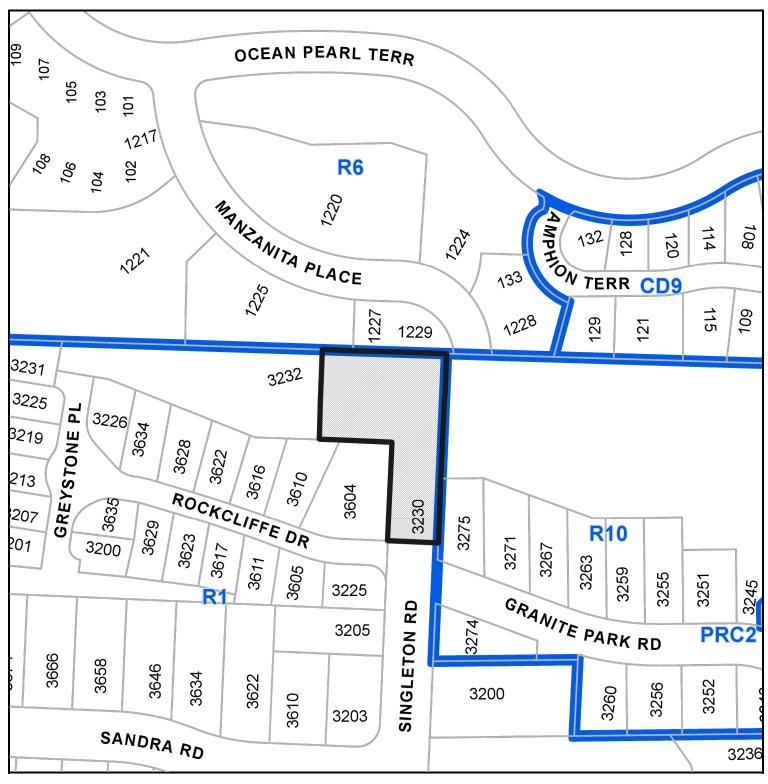

## **LOCATION PLAN**

## **BOARD OF VARIANCE NO. BOV00750**

CIVIC: 3230 SINGLETON ROAD

LEGAL: LOT A, SECTION 5, WELLINGTON DISTRICT, PLAN 46541

Subject Property

APPEAL NO: BOV00750

**Applicants:** ALAIR HOMES, TIM KROEKER

Civic Address: 3230 SINGLETON ROAD

LOT A, SECTION 5, WELLINGTON DISTRICT, PLAN 46541

**Purpose:** Zoning Bylaw No. 4500 requires a minimum setback of 6m for all garage