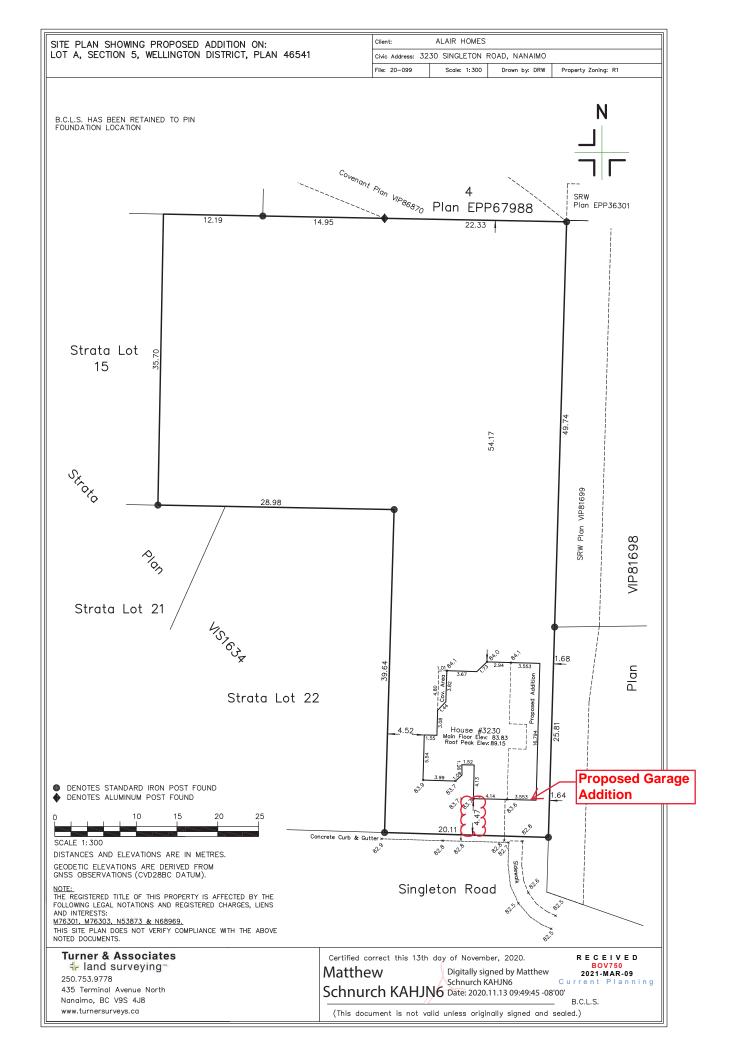

APPEAL NO: BOV00750

**Applicants:** ALAIR HOMES, TIM KROEKER

Civic Address: 3230 SINGLETON ROAD

LOT A, SECTION 5, WELLINGTON DISTRICT, PLAN 46541

**Purpose:** Zoning Bylaw No. 4500 requires a minimum setback of 6m for all garage

doors and carport entrance ways facing a street on a single residential dwelling. The applicant is requesting to reduce the required setback for a garage door from 6m to 4.47m in order to legalize the existing dwelling setback and allow for a proposed addition (east side) to an existing

attached garage. This represents a variance of 1.53m.

**Zoning Regulations:** Single Dwelling Residential – R1. The applicant requests a variance to

the "City of Nanaimo Zoning Bylaw No. 4500":

Section 7.5.3

All garage doors and carport entrance ways facing a street on a single

residential dwelling or duplex must be setback at least 6m.

You are being notified as an owner or tenant of land that is adjacent to land that is the subject of this application. The Board of Variance decision will apply to subsequent owners of the land. If you deem your property is affected by the proposed variance, you will be given opportunity to be heard by the Board of Variance. In light of COVID-19, members of the public may submit comments in writing or pre-register to attend via Zoom. In-person attendance will not be permitted at this time.