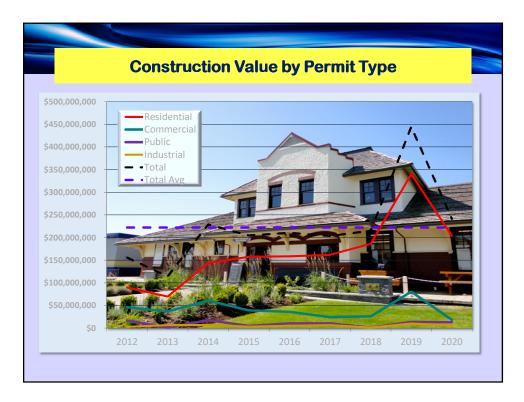

|            | Vaca      | ancy I   | Rates    |         |       |       |
|------------|-----------|----------|----------|---------|-------|-------|
| Nanain     | no Avera; | ge Rents | , Vacano | cy & Un | its   |       |
|            | 0         | ctober 2 | 2020     |         |       |       |
| Private    | Re        | nt       | Vac I    | Rate    | Ur    | its   |
| Apartments | 2020      | 2019     | 2020     | 2019    | 2020  | 2019  |
| Bachelor   | \$ 914    | \$889    | 0.0%     | 0.7%    | 345   | 354   |
| 1 Bedroom  | \$1,010   | \$946    | 1.4%     | 1.6%    | 2,006 | 1,928 |
| 2 Bedroom  | \$1,271   | \$1,170  | 0.8%     | 2.4%    | 1,651 | 1,569 |
| 3+ Bedroom | \$1,360   | \$1,306  | 0%       | **      | 130   | 127   |
| TOTAL      | \$1,112   | \$1,039  | 1.0%     |