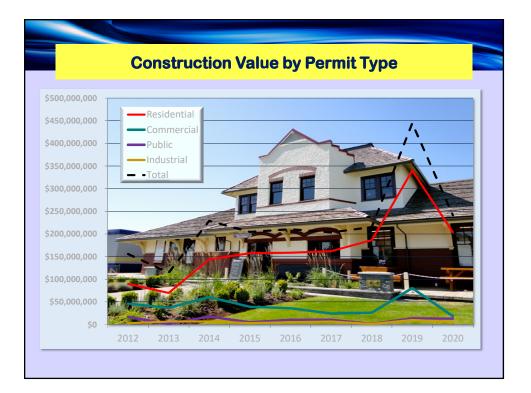

|            | Vaca      | ancy I   | Rates    |         |       |       |
|------------|-----------|----------|----------|---------|-------|-------|
| Nanain     | no Avera; | ge Rents | , Vacano | cy & Un | its   |       |
|            | 0         | ctober 2 | 2020     |         |       |       |
| Private    | Re        | nt       | Vac I    | Rate    | Ur    | its   |
| Apartments | 2020      | 2019     | 2020     | 2019    | 2020  | 2019  |
| Bachelor   | \$ 914    | \$889    | 0.0%     | 0.7%    | 345   | 354   |
| 1 Bedroom  | \$1,010   | \$946    | 1.4%     | 1.6%    | 2,006 | 1,928 |
| 2 Bedroom  | \$1,271   | \$1,170  | 0.8%     | 2.4%    | 1,651 | 1,569 |
| 3+ Bedroom | \$1,360   | \$1,306  | 0%       | **      | 130   | 127   |
| TOTAL      | \$1,112   | \$1,039  | 1.0%