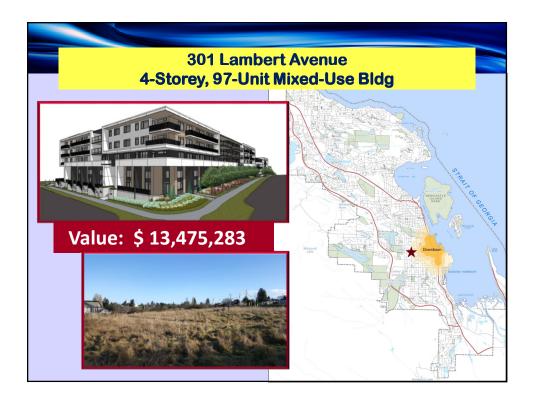

|  |
|---------------------|----------|-----------|------------|------------|------------|--|--|--|--|
|                     | 2016     | 2017      | 2018       | 2019       | 2020       |  |  |  |  |
| New Servicing       | 12,270 m | 6,217.1 m | 20,520.7 m | 10,647.6 m | 10,528.1 n |  |  |  |  |
| New Street Lights   | 98       | 52        | 158        | 96         | 72         |  |  |  |  |
| New Fire Hydrants 貵 | 26       | 14        | 40         | 26         | 19         |  |  |  |  |
| New Sidewalk        | 6.76 km  | 2.92 km   | 11.04 km   | 6.42 km    | 6.00 km    |  |  |  |  |
| New Walkways        | 941 m    | 461 m     | 1,600 m    | 415.6 m    | 1,739.4 m  |  |  |  |  |
| New Road            | 4.8 km   | 1.06 km   | 5.48 km    | 2.24 km    | 2.36 km    |  |  |  |  |