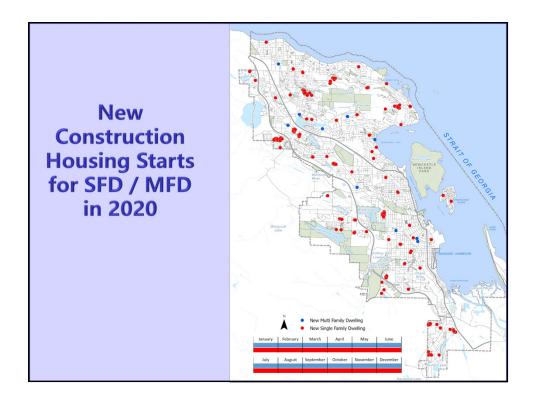

ncy I   | Rates    |         |       |       |
|------------|-----------|----------|----------|---------|-------|-------|
| Nanain     | no Avera; | ge Rents | , Vacano | cy & Un | its   |       |
|            | 0         | ctober 2 | 2020     |         |       |       |
| Private    | Re        | nt       | Vac I    | Rate    | Ur    | its   |
| Apartments | 2020      | 2019     | 2020     | 2019    | 2020  | 2019  |
| Bachelor   | \$ 914    | \$889    | 0.0%     | 0.7%    | 345   | 354   |
| 1 Bedroom  | \$1,010   | \$946    | 1.4%     | 1.6%    | 2,006 | 1,928 |
| 2 Bedroom  | \$1,271   | \$1,170  | 0.8%     | 2.4%    | 1,651 | 1,569 |
| 3+ Bedroom | \$1,360   | \$1,306  | 0%       | **      | 130   | 127   |
| TOTAL      | \$1,112   | \$1,039  | 1.0%     | 2.0%    | 4,132 | 3,978 |









|                                   | ermit           | Applica | tion Pro | cessing | Times |      |
|-----------------------------------|-----------------|---------|----------|---------|-------|------|
|                                   |                 |         |          |         |       |      |
| ECTION                            | TARGET<br>WEEKS | 2016    | 2017     | 2018    | 2019  | 2020 |
| ► BUILDING<br>PERMITS             |                 |         |          |         |       |      |
| SFD                               | 3               | 4.3     | 4.5      | 5.4     | 7.14  | 6.2  |
| ▶PLANNING                         |                 |         |          |         |       |      |
| Rezoning                          | 32              | 37.8    | 31.7     | 38.