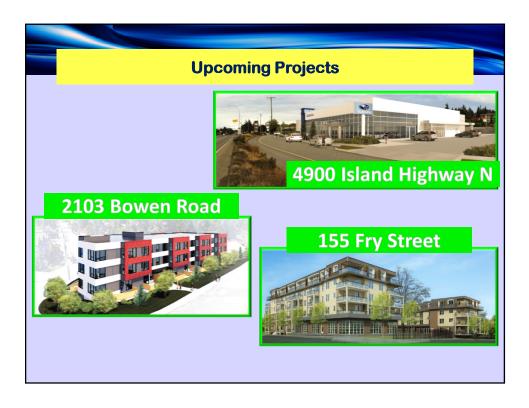

---------------|----------|-----------|------------|------------|------------|--|--|--|--|
|                     | 2016     | 2017      | 2018       | 2019       | 2020       |  |  |  |  |
| New Servicing       | 12,270 m | 6,217.1 m | 20,520.7 m | 10,647.6 m | 10,528.1 n |  |  |  |  |
| New Street Lights   | 98       | 52        | 158        | 96         | 72         |  |  |  |  |
| New Fire Hydrants 貵 | 26       | 14        | 40         | 26         | 19         |  |  |  |  |
| New Sidewalk        | 6.76 km  | 2.92 km   | 11.04 km   | 6.42 km    | 6.00 km    |  |  |  |  |
| New Walkways        | 941 m    | 461 m     | 1,600 m    | 415.6 m    | 1,739.4 m  |  |  |  |  |
| New Road            | 4.8 km   | 1.06 km   | 5.48 km    | 2.24 km    | 2.36 km    |  |  |  |  |