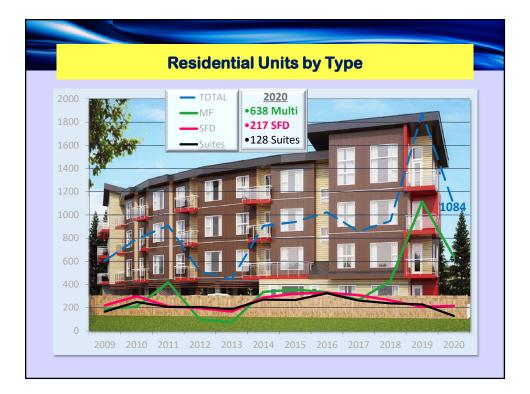

| Development Approvals      |      |       |       |      |       |               |  |  |
|----------------------------|------|-------|-------|------|-------|---------------|--|--|
|                            | 2016 | 2017  | 2018  | 2019 | 2020  | 5-year<br>Avg |  |  |
| Rezoning                   | 8    | 15    | 34    | 20   | 14    | 18            |  |  |
| Development<br>Permits     | 53   | 59    | 43    | 44   | 41    | 48            |  |  |
| Units Proposed<br>(in DPs) | 523  | 1,410 | 1,412 | 659  | 1,416 | 1,084         |  |  |
| (III DPS)                  |      |       |       |      |       |               |  |  |
|                            |      |       |       |      |       |               |  |  |
|                            |      |       |       |      |       |               |  |  |