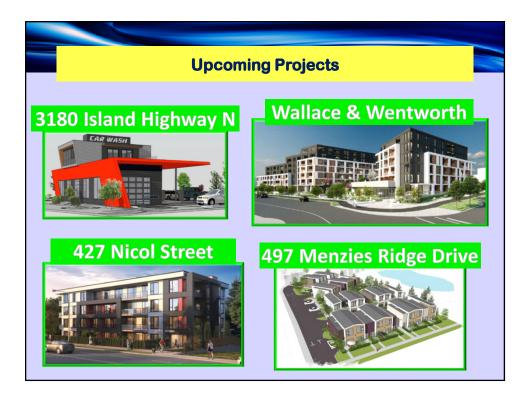

-----------------|----------|-----------|------------|------------|------------|--|--|--|--|
|                     | 2016     | 2017      | 2018       | 2019       | 2020       |  |  |  |  |
| New Servicing       | 12,270 m | 6,217.1 m | 20,520.7 m | 10,647.6 m | 10,528.1 n |  |  |  |  |
| New Street Lights   | 98       | 52        | 158        | 96         | 72         |  |  |  |  |
| New Fire Hydrants 貵 | 26       | 14        | 40         | 26         | 19         |  |  |  |  |
| New Sidewalk        | 6.76 km  | 2.92 km   | 11.04 km   | 6.42 km    | 6.00 km    |  |  |  |  |
| New Walkways        | 941 m    | 461 m     | 1,600 m    | 415.6 m    | 1,739.4 m  |  |  |  |  |
| New Road            | 4.8 km   | 1.06 km   | 5.48 km    | 2.24 km    | 2.36 km    |  |  |  |  |