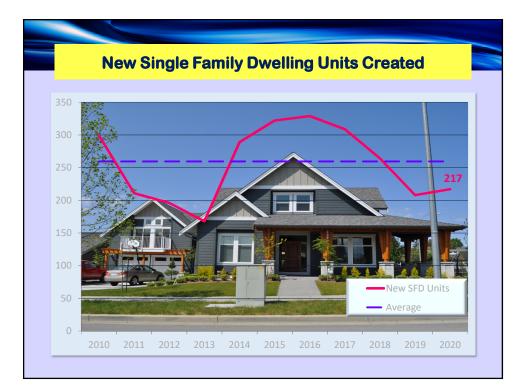

| Subdivision                                                   |      |      |      |      |      |  |  |  |  |
|---------------------------------------------------------------|------|------|------|------|------|--|--|--|--|
|                                                               | 2016 | 2017 | 2018 | 2019 | 2020 |  |  |  |  |
| New single dwelling<br>lots created                           | 346  | 227  | 319  | 152  | 215  |  |  |  |  |
| Active Preliminary<br>Layout Acceptance<br>(PLA) and Renewals | 73   | 79   | 61   | 55   | 53   |  |  |  |  |
| Total single dwelling<br>lots in active PLAs                  | 672  | 566  | 560  | 443  | 301  |  |  |  |  |