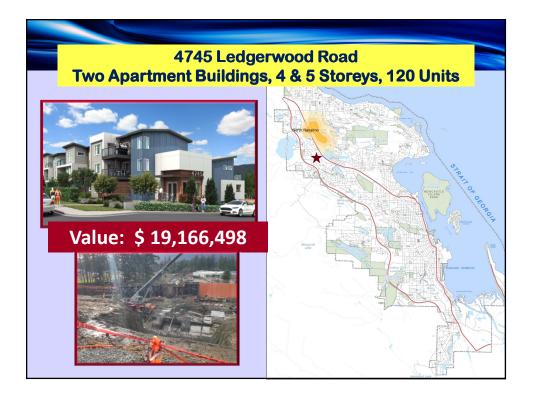

|  |  |  |
|---------------------|----------|-----------|------------|------------|------------|--|--|--|--|
|                     | 2016     | 2017      | 2018       | 2019       | 2020       |  |  |  |  |
| New Servicing       | 12,270 m | 6,217.1 m | 20,520.7 m | 10,647.6 m | 10,528.1 n |  |  |  |  |
| New Street Lights   | 98       | 52        | 158        | 96         | 72         |  |  |  |  |
| New Fire Hydrants 貵 | 26       | 14        | 40         | 26         | 19         |  |  |  |  |
| New Sidewalk        | 6.76 km  | 2.92 km   | 11.04 km   | 6.42 km    | 6.00 km    |  |  |  |  |
| New Walkways        | 941 m    | 461 m     | 1,600 m    | 415.6 m    | 1,739.4 m  |  |  |  |  |
| New Road            | 4.8 km   | 1.06 km   | 5.48 km    | 2.24 km    | 2.36 km    |  |  |  |  |