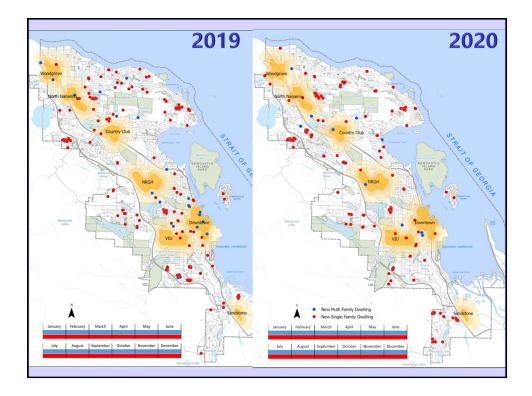

| Subdivision                                                   |      |      |      |      |      |  |  |  |  |
|---------------------------------------------------------------|------|------|------|------|------|--|--|--|--|
|                                                               | 2016 | 2017 | 2018 | 2019 | 2020 |  |  |  |  |
| New single dwelling<br>lots created                           | 346  | 227  | 319  | 152  | 215  |  |  |  |  |
| Active Preliminary<br>Layout Acceptance<br>(PLA) and Renewals | 73   | 79   | 61   | 55   | 53   |  |  |  |  |
| Total single dwelling<br>lots in active PLAs                  | 672  | 566  | 560  | 443  | 301  |  |  |  |  |