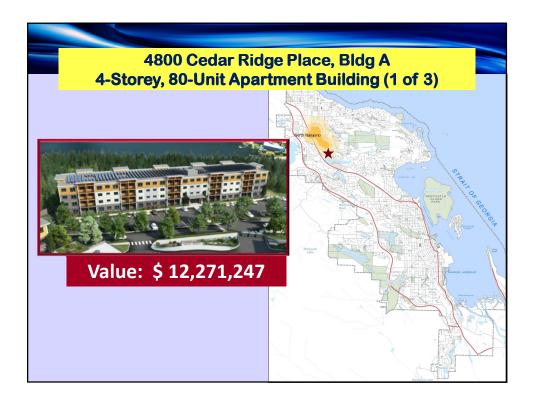

|  |
|---------------------|----------|-----------|------------|------------|------------|--|--|--|--|
|                     | 2016     | 2017      | 2018       | 2019       | 2020       |  |  |  |  |
| New Servicing       | 12,270 m | 6,217.1 m | 20,520.7 m | 10,647.6 m | 10,528.1 n |  |  |  |  |
| New Street Lights   | 98       | 52        | 158        | 96         | 72         |  |  |  |  |
| New Fire Hydrants 貵 | 26       | 14        | 40         | 26         | 19         |  |  |  |  |
| New Sidewalk        | 6.76 km  | 2.92 km   | 11.04 km   | 6.42 km    | 6.00 km    |  |  |  |  |
| New Walkways        | 941 m    | 461 m     | 1,600 m    | 415.6 m    | 1,739.4 m  |  |  |  |  |
| New Road            | 4.8 km   | 1.06 km   | 5.48 km    | 2.24 km    | 2.36 km    |  |  |  |  |