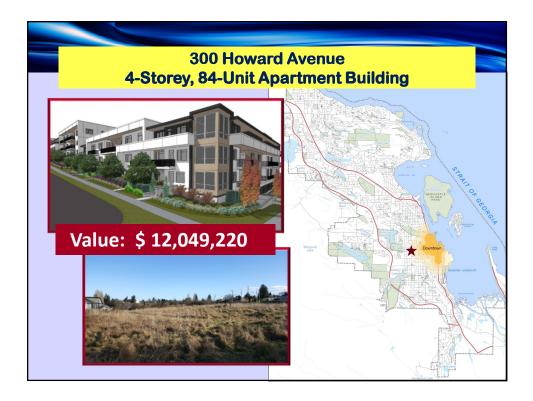

| Development Approvals      |      |       |       |      |       |               |  |  |
|----------------------------|------|-------|-------|------|-------|---------------|--|--|
|                            | 2016 | 2017  | 2018  | 2019 | 2020  | 5-year<br>Avg |  |  |
| Rezoning                   | 8    | 15    | 34    | 20   | 14    | 18            |  |  |
| Development<br>Permits     | 53   | 59    | 43    | 44   | 41    | 48            |  |  |
| Units Proposed<br>(in DPs) | 523  | 1,410 | 1,412 | 659  | 1,416 | 1,084         |  |  |
| (III DPS)                  |      |       |       |      |       |               |  |  |
|                            |      |       |       |      |       |               |  |  |
|                            |      |       |       |      |       |               |  |  |