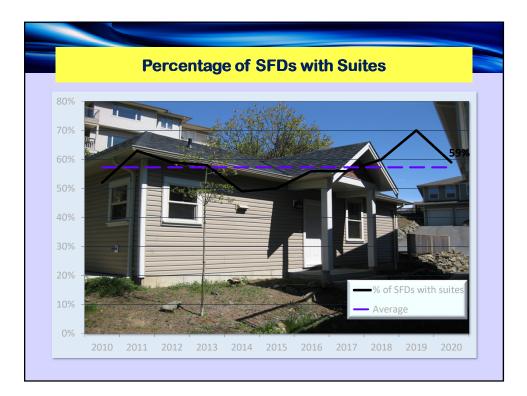

|            | Vaca      | ancy I   | Rates    |         |       |       |
|------------|-----------|----------|----------|---------|-------|-------|
| Nanain     | no Avera; | ge Rents | , Vacano | cy & Un | its   |       |
|            | 0         | ctober 2 | 2020     |         |       |       |
| Private    | Re        | nt       | Vac I    | Rate    | Ur    | its   |
| Apartments | 2020      | 2019     | 2020     | 2019    | 2020  | 2019  |
| Bachelor   | \$ 914    | \$889    | 0.0%     | 0.7%    | 345   | 354   |
| 1 Bedroom  | \$1,010   | \$946    | 1.4%     | 1.6%    | 2,006 | 1,928 |
| 2 Bedroom  | \$1,271   | \$1,170  | 0.8%     | 2.4%    | 1,651 | 1,569 |
| 3+ Bedroom | \$1,360   | \$1,306  | 0%       | **      | 130   | 127   |
| TOTAL      | \$1,112   | \$1,039  | 1.