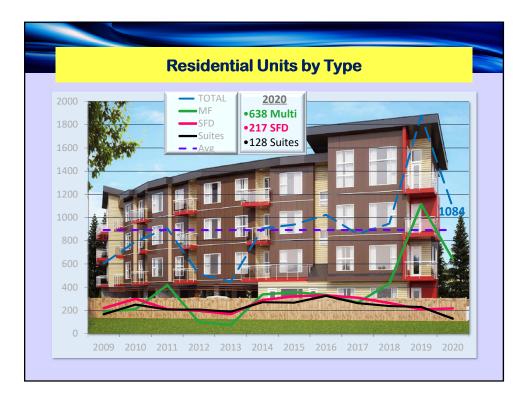

| Development Approvals      |      |       |       |      |       |               |  |  |
|----------------------------|------|-------|-------|------|-------|---------------|--|--|
|                            | 2016 | 2017  | 2018  | 2019 | 2020  | 5-year<br>Avg |  |  |
| Rezoning                   | 8    | 15    | 34    | 20   | 14    | 18            |  |  |
| Development<br>Permits     | 53   | 59    | 43    | 44   | 41    | 48            |  |  |
| Units Proposed<br>(in DPs) | 523  | 1,410 | 1,412 | 659  | 1,416 | 1,084         |  |  |
| (III DPS)                  |      |       |       |      |       |               |  |  |
|                            |      |       |       |      |       |               |  |  |
|                            |      |       |       |      |       |               |  |  |