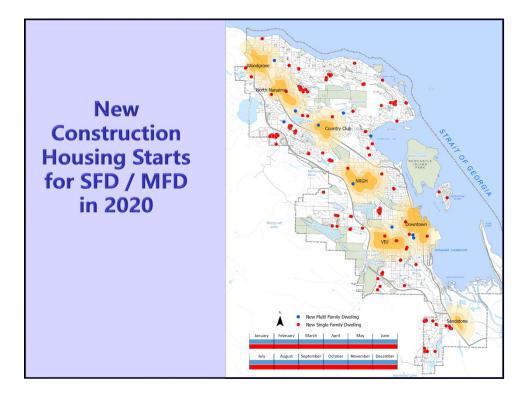

| Subdivision                                                   |      |      |      |      |      |  |  |  |  |
|---------------------------------------------------------------|------|------|------|------|------|--|--|--|--|
|                                                               | 2016 | 2017 | 2018 | 2019 | 2020 |  |  |  |  |
| New single dwelling<br>lots created                           | 346  | 227  | 319  | 152  | 215  |  |  |  |  |
| Active Preliminary<br>Layout Acceptance<br>(PLA) and Renewals | 73   | 79   | 61   | 55   | 53   |  |  |  |  |
| Total single dwelling<br>lots in active PLAs                  | 672  | 566  | 560  | 443  | 301  |  |  |  |  |