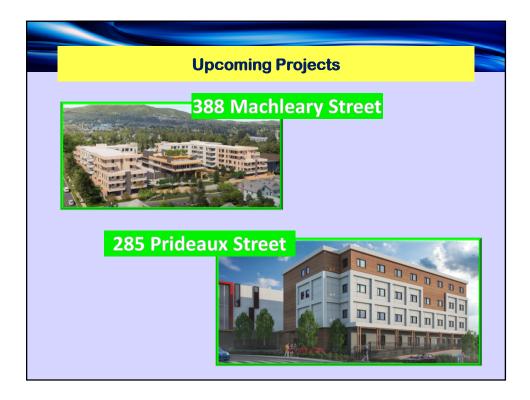

-----------|----------|-----------|------------|------------|------------|--|--|--|--|
|                     | 2016     | 2017      | 2018       | 2019       | 2020       |  |  |  |  |
| New Servicing       | 12,270 m | 6,217.1 m | 20,520.7 m | 10,647.6 m | 10,528.1 n |  |  |  |  |
| New Street Lights   | 98       | 52        | 158        | 96         | 72         |  |  |  |  |
| New Fire Hydrants 貵 | 26       | 14        | 40         | 26         | 19         |  |  |  |  |
| New Sidewalk        | 6.76 km  | 2.92 km   | 11.04 km   | 6.42 km    | 6.00 km    |  |  |  |  |
| New Walkways        | 941 m    | 461 m     | 1,600 m    | 415.6 m    | 1,739.4 m  |  |  |  |  |
| New Road            | 4.8 km   | 1.06 km   | 5.48 km    | 2.24 km    | 2.36 km    |  |  |  |  |