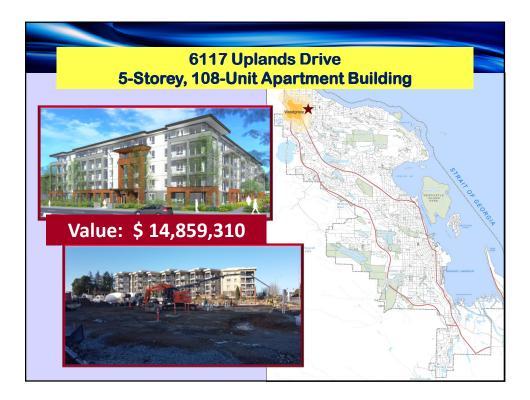

|  |  |
|---------------------|----------|-----------|------------|------------|------------|--|--|--|--|
|                     | 2016     | 2017      | 2018       | 2019       | 2020       |  |  |  |  |
| New Servicing       | 12,270 m | 6,217.1 m | 20,520.7 m | 10,647.6 m | 10,528.1 n |  |  |  |  |
| New Street Lights   | 98       | 52        | 158        | 96         | 72         |  |  |  |  |
| New Fire Hydrants 貵 | 26       | 14        | 40         | 26         | 19         |  |  |  |  |
| New Sidewalk        | 6.76 km  | 2.92 km   | 11.04 km   | 6.42 km    | 6.00 km    |  |  |  |  |
| New Walkways        | 941 m    | 461 m     | 1,600 m    | 415.6 m    | 1,739.4 m  |  |  |  |  |
| New Road            | 4.8 km   | 1.06 km   | 5.48 km    | 2.24 km    | 2.36 km    |  |  |  |  |