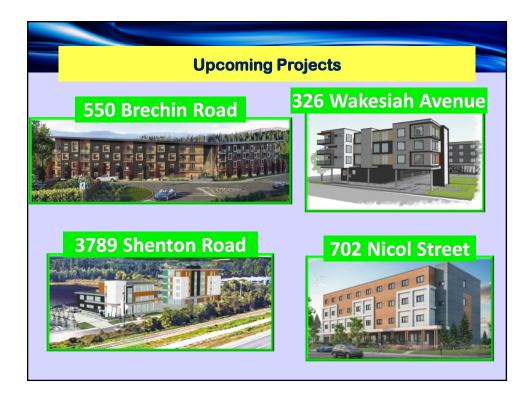

-------------|----------|-----------|------------|------------|------------|--|--|--|--|
|                     | 2016     | 2017      | 2018       | 2019       | 2020       |  |  |  |  |
| New Servicing       | 12,270 m | 6,217.1 m | 20,520.7 m | 10,647.6 m | 10,528.1 n |  |  |  |  |
| New Street Lights   | 98       | 52        | 158        | 96         | 72         |  |  |  |  |
| New Fire Hydrants 貵 | 26       | 14        | 40         | 26         | 19         |  |  |  |  |
| New Sidewalk        | 6.76 km  | 2.92 km   | 11.04 km   | 6.42 km    | 6.00 km    |  |  |  |  |
| New Walkways        | 941 m    | 461 m     | 1,600 m    | 415.6 m    | 1,739.4 m  |  |  |  |  |
| New Road            | 4.8 km   | 1.06 km   | 5.48 km    | 2.24 km    | 2.36 km    |  |  |  |  |