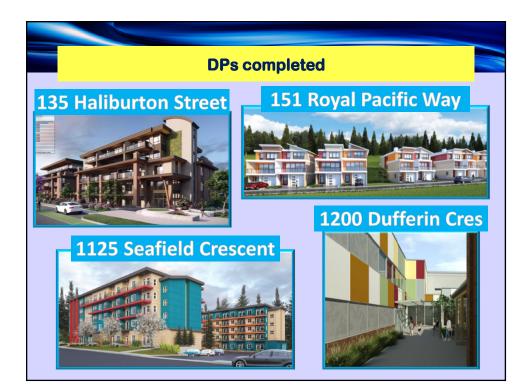

| Development Approvals      |      |       |       |      |       |               |  |  |
|----------------------------|------|-------|-------|------|-------|---------------|--|--|
|                            | 2016 | 2017  | 2018  | 2019 | 2020  | 5-year<br>Avg |  |  |
| Rezoning                   | 8    | 15    | 34    | 20   | 14    | 18            |  |  |
| Development<br>Permits     | 53   | 59    | 43    | 44   | 41    | 48            |  |  |
| Units Proposed<br>(in DPs) | 523  | 1,410 | 1,412 | 659  | 1,416 | 1,084         |  |  |
| (III DPS)                  |      |       |       |      |       |               |  |  |
|                            |      |       |       |      |       |               |  |  |
|                            |      |       |       |      |       |               |  |  |