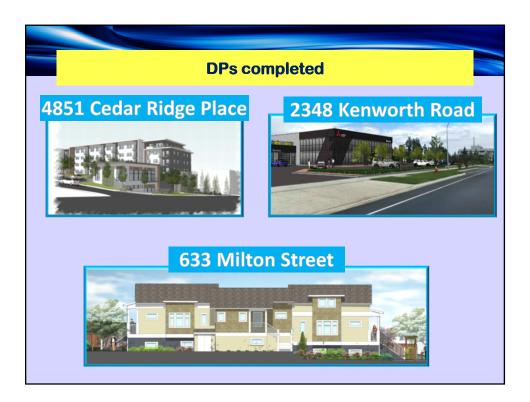

| Development Approvals      |      |       |       |      |       |               |  |  |
|----------------------------|------|-------|-------|------|-------|---------------|--|--|
|                            | 2016 | 2017  | 2018  | 2019 | 2020  | 5-year<br>Avg |  |  |
| Rezoning                   | 8    | 15    | 34    | 20   | 14    | 18            |  |  |
| Development<br>Permits     | 53   | 59    | 43    | 44   | 41    | 48            |  |  |
| Units Proposed<br>(in DPs) | 523  | 1,410 | 1,412 | 659  | 1,416 | 1,084         |  |  |
| (III DPS)                  |      |       |       |      |       |               |  |  |
|                            |      |       |       |      |       |               |  |  |
|                            |      |       |       |      |       |               |  |  |