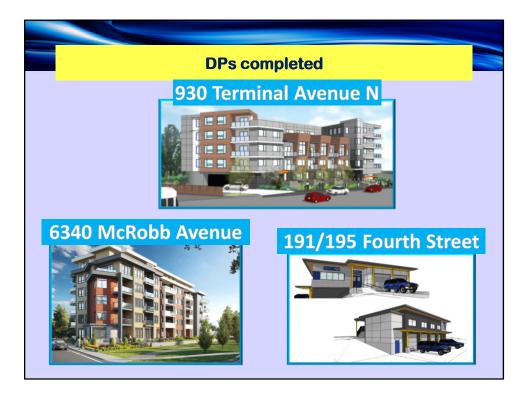

| Development Approvals      |      |       |       |      |       |               |  |  |
|----------------------------|------|-------|-------|------|-------|---------------|--|--|
|                            | 2016 | 2017  | 2018  | 2019 | 2020  | 5-year<br>Avg |  |  |
| Rezoning                   | 8    | 15    | 34    | 20   | 14    | 18            |  |  |
| Development<br>Permits     | 53   | 59    | 43    | 44   | 41    | 48            |  |  |
| Units Proposed<br>(in DPs) | 523  | 1,410 | 1,412 | 659  | 1,416 | 1,084         |  |  |
| (III DPS)                  |      |       |       |      |       |               |  |  |
|                            |      |       |       |      |       |               |  |  |
|                            |      |       |       |      |       |               |  |  |