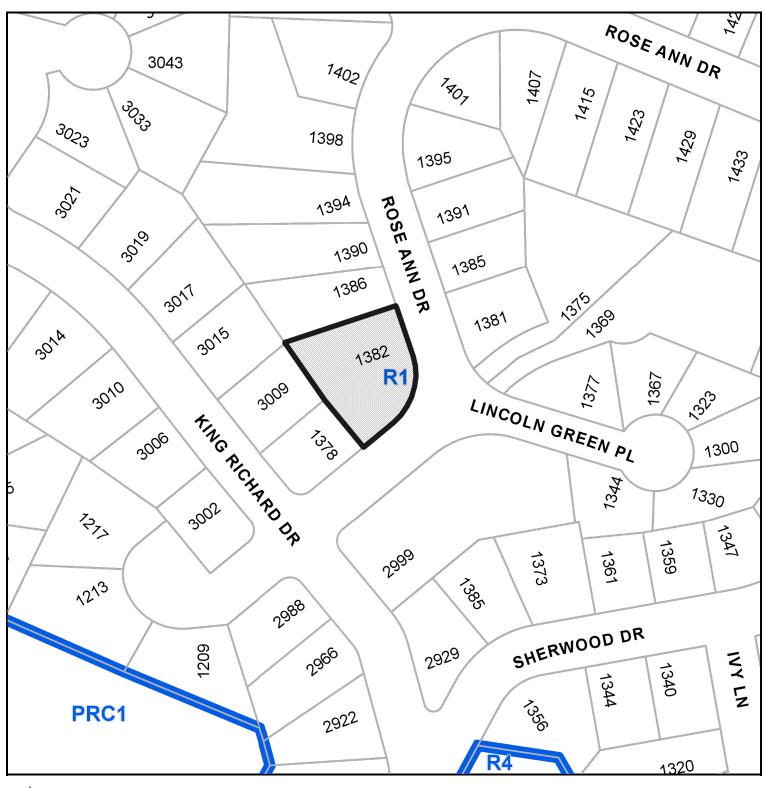

## **LOCATION PLAN**

## **BOARD OF VARIANCE NO. BOV00748**

CIVIC: 1382 ROSE ANN DRIVE

LEGAL: LOT B, SECTION 2, WELLINGTON DISTRICT, PLAN EPP81989

**Subject Property** 

Proposed Garage Door Setback Variance

APPEAL NO: BOV00748

**Applicant:** JOSH KNIGHT (SHINING KNIGHT CONSTRUCTION)

Civic Address: 1382 ROSE ANN DRIVE

**Legal Description:** LOT B, SECTION 2, WELLINGTON DISTRICT, PLAN EPP81989

Purpose: Zoning Bylaw No. 4500 requires a minimum setback of 6m for all garage