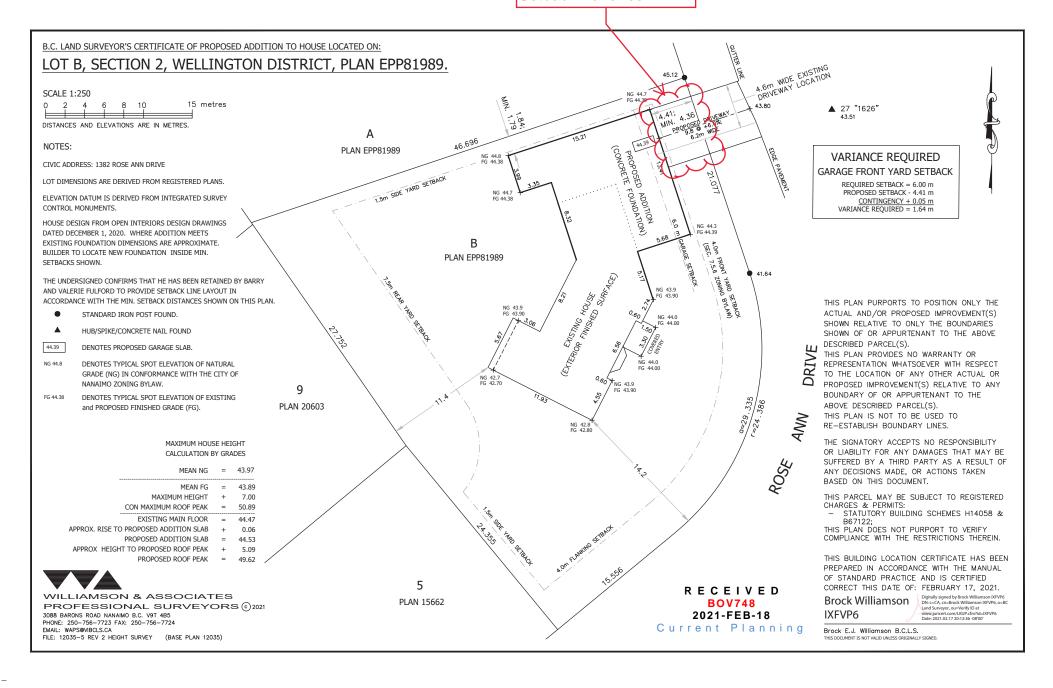

APPEAL NO: BOV00748

**Applicant:** JOSH KNIGHT (SHINING KNIGHT CONSTRUCTION)

Civic Address: 1382 ROSE ANN DRIVE

**Legal Description:** LOT B, SECTION 2, WELLINGTON DISTRICT, PLAN EPP81989

Purpose: Zoning Bylaw No. 4500 requires a minimum setback of 6m for all garage

doors and carport entrance ways facing a street on a single residential dwelling. The applicant is requesting to reduce the required setback for a garage door from 6m to 4.36m in order to permit a proposed addition to an existing single family dwelling. This represents a variance of 1.64m.

**Zoning Regulations:** Single Dwelling Residential – R1 Zone. The applicant requests a

variance to the "City of Nanaimo Zoning Bylaw 2011 No. 4500":

Section 7.5.3

All garage doors and carport entrance ways facing a street on a single

residential dwelling or duplex must be setback at least 6m.

You are being notified as an owner or tenant of land that is adjacent to land that is the subject of this application. The Board of Variance decision will apply to subsequent owners of the land. If you deem your property is affected by the proposed variance, you will be given opportunity to be heard by the Board of Variance. In light of COVID-19, members of the public may submit comments in writing or pre-register to attend via Zoom. In-person attendance will not be permitted at this time.