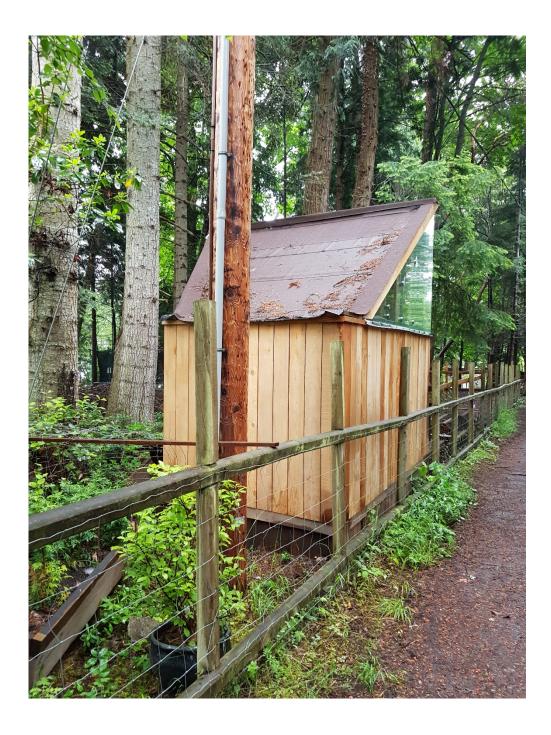

RECOMMENDATIONS: Based on information received from the public a site visit was conducted at the above address. On site, there was an accessory building in the North West corner of the property. The building is over 107 sq. ft. and would have required a permit at the time it was constructed, 2018 according to the information received. Additionally it looks to be encroaching on the front yard setback, as it is right up beside the road. Construction does not look to conform to the BC Building code and the glass and the anchors used would have required a structural engineers design and supervision of construction. The owner of the property is well know to building inspection staff. As this work was, possibly, completed two years ago, a stop work was not posted. The following pictures were taken on site.

South side. Note the glass panel attachments.

South side. Unable to verify bearing situation.