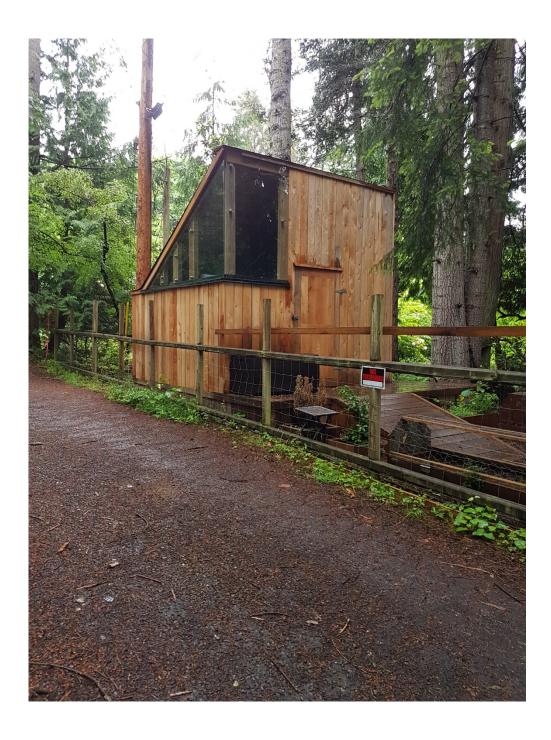

RECOMMENDATIONS: Based on information received from the public a site visit was conducted at the above address. On site, there was an accessory building in the North West corner of the property. The building is over 107 sq. ft. and would have required a permit at the time it was constructed, 2018 according to the information received. Additionally it looks to be encroaching on the front yard setback, as it is right up beside the road. Construction does not look to conform to the BC Building code and the glass and the anchors used would have required a structural engineers design and supervision of construction. The owner of the property is well know to building inspection staff. As this work was, possibly, completed two years ago, a stop work was not posted. The following pictures were taken on site.

South side. Note the glass panel attachments.

South side. Unable to verify bearing situation.