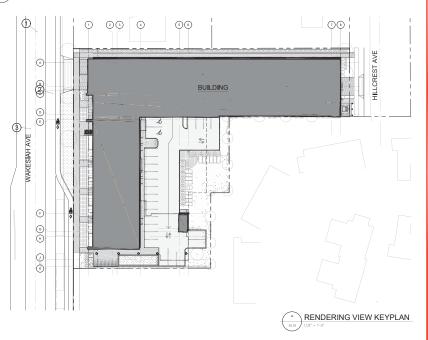

1 NORTHWEST VIEW



3 STREETVIEW

# 2 STUDENT HOUSING ENTRANCE



OWNER/CLIENT:



GENERAL NOTES:

| 03   | ISSUED FOR DEVELOPEMENT PERMIT | 20/04/07 |
|------|--------------------------------|----------|
| 02   | ISSUED FOR COOPENATION         | 19/12/24 |
| - 01 | ISSUED FOR RE-ZONING           | 18/06/25 |
| NO.  | ISSUE                          | Y/M/D    |

R E C E I V E D D P 1 1 9 1 2020-APR-08

CONSULTANT:



#### WAKESIAH RESIDENTIAL

PROJECT ADDRESS: 307 HILLCREST AVE, 308 & 326 WAKESIAH AVE NANAIMO, B.C.

DRAWING TITLE:

### NEIGHBORHOOD CONTEXT/STREETSCAPE

PROJECT NO: 17018 SCALE: NTS

A5.03 REVIEW BY: DWG NO:



1 NORTHWEST ACROSS WAKESIAH



2 NORTH NEIGHBOURING PROPERTY







GENERAL NOTES:





6 SOUTH NEIGHBOURING PROPERTY



4 EAST ACROSS HILLCREST



R E C E I V E D D P 1 1 9 1 2020-APR-08

CONSULTANT:



## WAKESIAH RESIDENTIAL

P