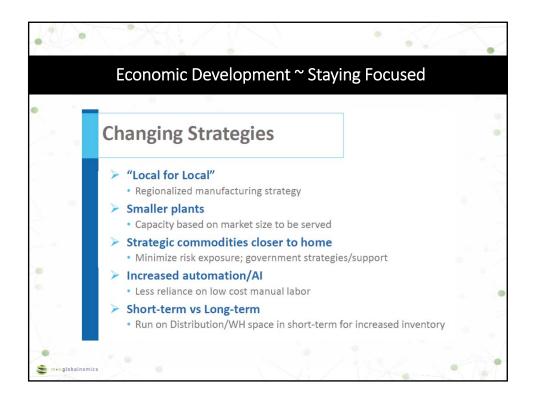

## The Work From Home Experiment

- What does the new work force look like?
- · What does the new office look like?
- · What does regionalization look like?
- How are decisions going to be made about location?
- Where is the new remote workforce going to be?