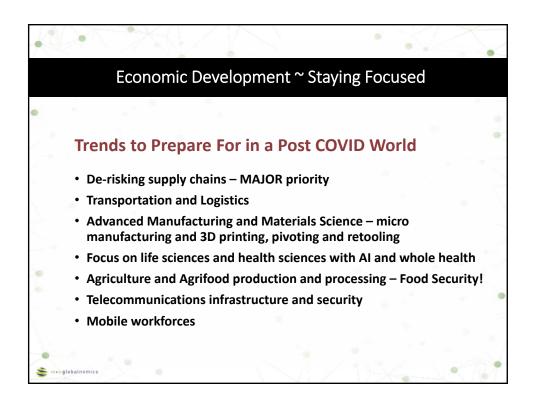

## The Work From Home Experiment

- What does the new work force look like?
- · What does the new office look like?
- · What does regionalization look like?
- How are decisions going to be made about location?
- Where is the new remote workforce going to be?



| Global Trends ~ Staying Focused |         |            |
|---------------------------------|---------|------------|
|                                 |         |            |
| Decision Making Factor          | Ranking | Percentage |
| Security and Safety             | 1       | 61%        |
| Connectivity and Broadband      | 2       | 51%        |
| Supportive Business Environment | 3       | 49%        |
| Transportation and Logistics    | 4       | 43%        |
| Income and Prosperity           | 5       | 40%        |
|