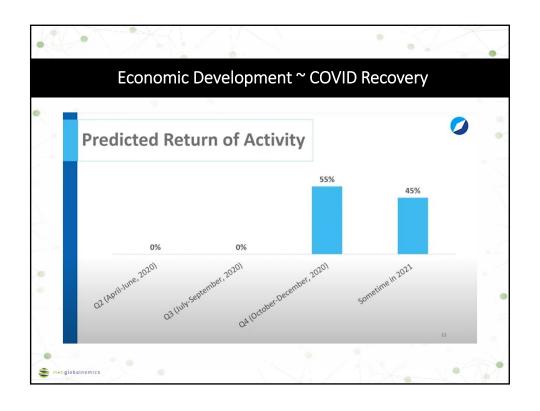

## The Work From Home Experiment

- What does the new work force look like?
- · What does the new office look like?
- · What does regionalization look like?
- How are decisions going to be made about location?
- Where is the new remote workforce going to be?



| Global Trends ~ Staying Focused |         |            |
|---------------------------------|---------|------------|
|                                 |         |            |
| Decision Making Factor          | Ranking | Percentage |
| Security and Safety             | 1       | 61%        |
| Connectivity and Broadband      | 2       | 51%        |
| Supportive Business Environment | 3       | 49%        |
| Transportation and Logistics    | 4       | 43%        |
| Income and Prosperity           | 5       | 40%        |