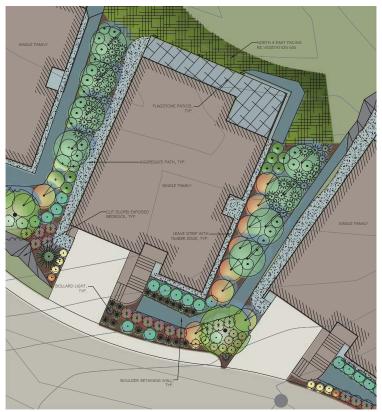

## **PLANTING PLAN - EAST**

RECEIVED
DP1182
2020-APR-02
Current Planning

RECEIVED **DP1182** 2020-APR-02

Flagstone Patios

Boulder Retaining Wall

Rock Staircase

Home in Rock Outcrop

Home on Rock Outcrop

Exposed Rock Outcrop

Re-vegetated Rock Outcrop