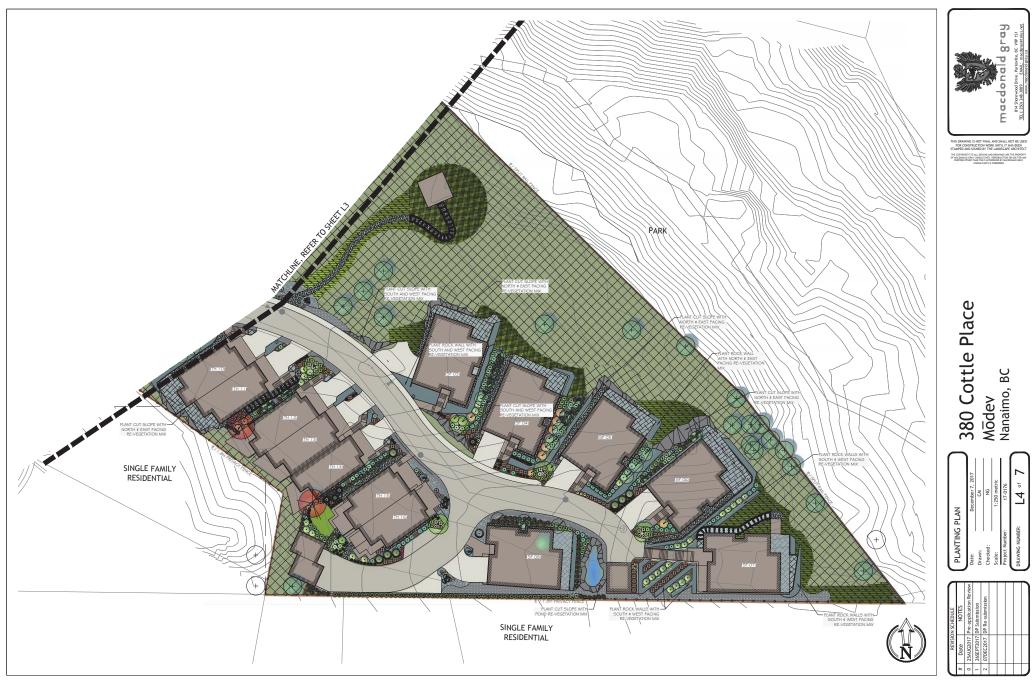

R E C E I V E D D P 1 1 8 2 2020-APR-02





## **PLANTING PLAN - EAST**



RECEIVED
DP1182
2020-APR-02
Current Planning

## LANDSCAPING DETAILS



Typical Duplex/ Triplex Landscape Typical Single Family Landscape



PLANTING NOTES

- SOIL DEPTH5: SHRUBS 300mm
   LAWN 100mm
   TREES 300mm AROUND AND BELOW ROOTBALL
- MULCH SHALL BE COMPOST PER SECTION 10 MULCHING OF THE BONTAY BOSIA BC LANDSCAPE STANDARD. MULCH DEPTH. SHALL BE 75mm MINIMUM OVER ALL TREE AND SHRUB PLANTING AREAS.
- PLANT MATERIAL QUALITY, TRANSPORT AND HANDLING SHALL COMPLY WITH BONTAY BOSIA STANDARDS FOR NURSERY STOCK.
- 6. ALL PLANTING AREAS SHALL BE WATERED VIA AN UNDERGROUND AUTOMATIC IRRIGATION SYSTEM, IRRIGATION EMISSION DEVICES SHALL BE LOW VOLUME ROTARY NOZZLES OR MICRO/ DRIP EQUIPMENT.
- 7. PLANT QUANTITIES ARE POR INFORMATION ONLY, IN CASE OF ANY DISCREPANCY THE PLAN SHALL GOVERN.
- 8. A