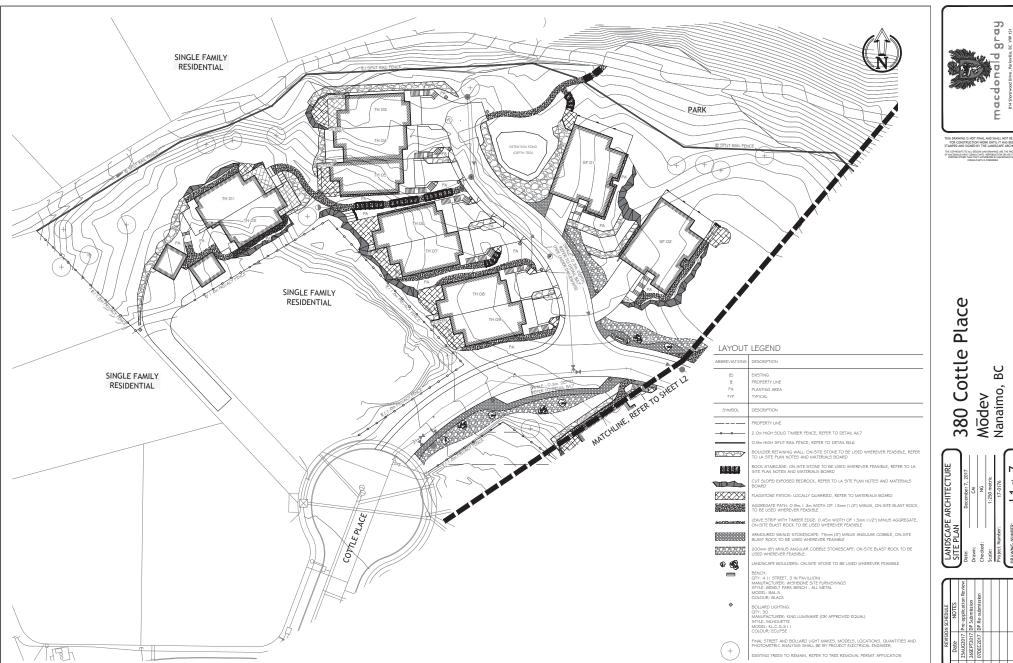

| 1 | ·                      | ,<br>I           |        |          |              | _               | _               |
|---|------------------------|------------------|--------|----------|--------------|-----------------|-----------------|
|   | TYPICAL UNIT LANDSCAPE | December 7, 2017 | W      | NG       | 1:100 metric | 17-0176         | L5 ° 7          |
|   | TYPICAL UNI            | Date:            | Drawn: | Checked: | Scale:       | Project Number: | DRAWING NUMBER: |

| TE .              | NOTES | 25AUG2017 Pre-application Review | ssion                    | omission         |  |  |  |
|-------------------|-------|----------------------------------|--------------------------|------------------|--|--|--|
| REVISION SCHEDULE | ON    | Pre-appli                        | DP Submi                 | DP Re-submission |  |  |  |
| REVISIO           | Date  | 25AUG2017                        | 26SEPT2017 DP Submission | 07DEC2017        |  |  |  |
| J                 | #     | 0                                | 1                        | 2                |  |  |  |