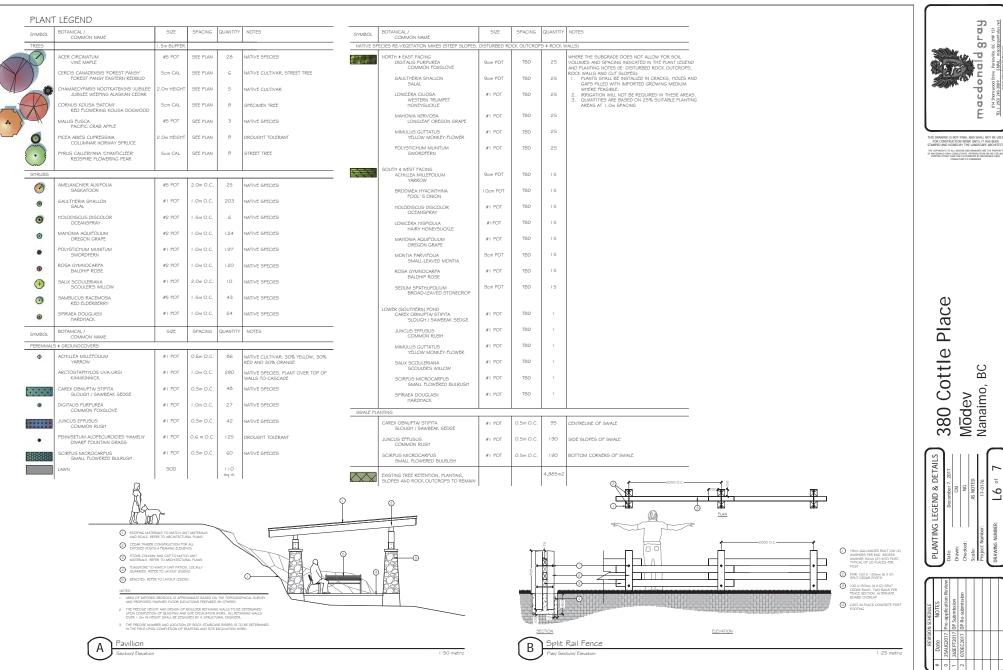

## LANDSCAPING DETAILS

Typical Duplex/ Triplex Landscape Typical Single Family Landscape

PLANTING NOTES

- SOIL DEPTH5: SHRUBS 300mm
   LAWN 100mm
   TREES 300mm AROUND AND BELOW ROOTBALL
- MULCH SHALL BE COMPOST PER SECTION 10 MULCHING OF THE BONTAY BOSIA BC LANDSCAPE STANDARD. MULCH DEPTH. SHALL BE 75mm MINIMUM OVER ALL TREE AND SHRUB PLANTING AREAS.
- PLANT MATERIAL QUALITY, TRANSPORT AND HANDLING SHALL COMPLY WITH BONTAY BOSIA STANDARDS FOR NURSERY STOCK.
- 6. ALL PLANTING AREAS SHALL BE WATERED VIA AN UNDERGROUND AUTOMATIC IRRIGATION SYSTEM, IRRIGATION EMISSION DEVICES SHALL BE LOW VOLUME ROTARY NOZZLES OR MICRO/ DRIP EQUIPMENT.
- 7. PLANT QUANTITIES ARE POR INFORMATION ONLY, IN CASE OF ANY DISCREPANCY THE PLAN SHALL GOVERN.
- 8. ALL PLANT MATERIAL SHALL MATCH SPECIES AS INDICATED ON THE PLANTING LEGEND.
- 10. CHECK FOR LOCATIONS OF WATER LINES AND OTHER UNDERGROUND SERVICES PRIOR TO DIGGING TREE PITS. EXCAVATED PLANT PITS SHALL HAVE POSITIVE DRAINAGE. PLANT PITS WHEN FULLY FLOODED WITH WATER SHALL DRAIN WITHIN ONE HOUR ATTER PILLING.
- 11. NO PLANTS REQUIRING PRUNING OF MAJOR BRANCHES DUE TO DISEASE, DAMAGE OR POOR FORM WILL BE ACCEPTED.
- 12. ALL CALIPRE-STOCK TREES SHALL BE B & B IN WIRE BASKETS.

| 1 | ·                      | ,<br>I           |        |          |              | _               | _               |
|---|------------------------|------------------|--------|----------|--------------|-----------------|-----------------|
|   | TYPICAL UNIT LANDSCAPE | December 7, 2017 | W      | NG       | 1:100 metric | 17-0176         | L5 ° 7          |
|   | TYPICAL UNI            | Date:            | Drawn: | Checked: | Scale:       | Project Number: | DRAWING NUMBER: |