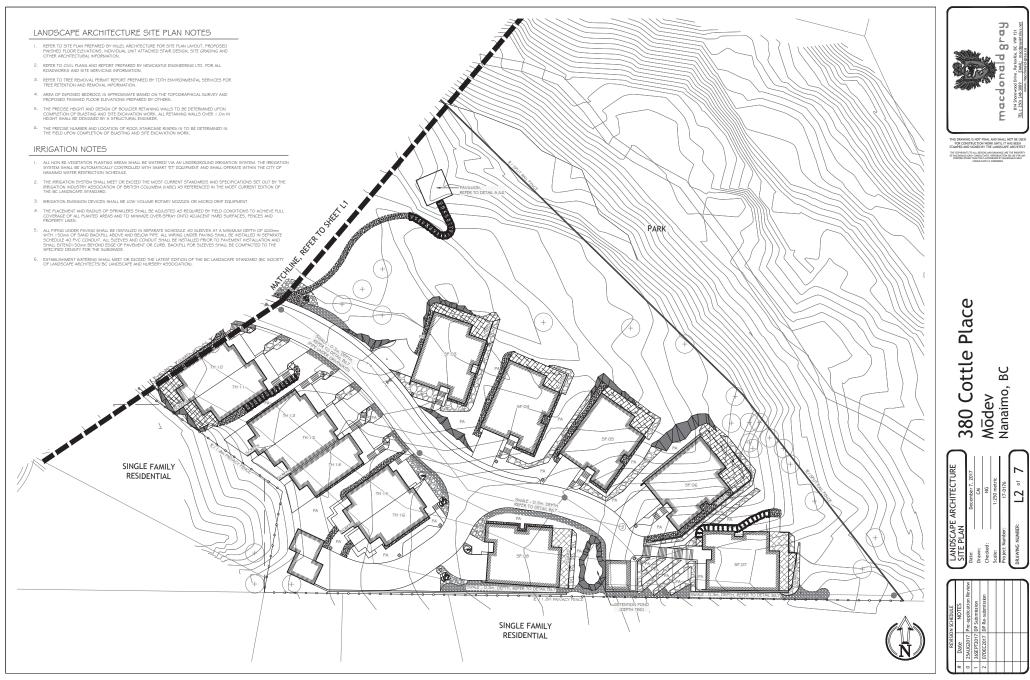

| 1 | ·                      | ,<br>I           |        |          |              | _               | _               |
|---|------------------------|------------------|--------|----------|--------------|-----------------|-----------------|
|   | TYPICAL UNIT LANDSCAPE | December 7, 2017 | W      | NG       | 1:100 metric | 17-0176         | L5 ° 7          |
|   | TYPICAL UNI            | Date:            | Drawn: | Checked: | Scale:       | Project Number: | DRAWING NUMBER: |

| TE .              | NOTES | 25AUG2017 Pre-application Review | ssion                    | omission         |  |  |  |
|-------------------|-------|----------------------------------|--------------------------|------------------|--|--|--|
| REVISION SCHEDULE | ON    | Pre-appli                        | DP Submi                 | DP Re-submission |  |  |  |
| REVISIO           | Date  | 25AUG2017                        | 26SEPT2017 DP Submission | 07DEC2017        |  |  |  |
| J                 | #     | 0                                | 1                        | 2                |  |  |  |