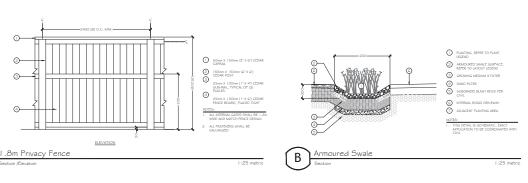

## LANDSCAPING DETAILS

Typical Duplex/ Triplex Landscape Typical Single Family Landscape

PLANTING NOTES

- SOIL DEPTH5: SHRUBS 300mm
   LAWN 100mm
   TREES 300mm AROUND AND BELOW ROOTBALL
- MULCH SHALL BE COMPOST PER SECTION 10 MULCHING OF THE BONTAY BOSIA BC LANDSCAPE STANDARD. MULCH DEPTH. SHALL BE 75mm MINIMUM OVER ALL TREE AND SHRUB PLANTING AREAS.
- PLANT MATERIAL QUALITY, TRANSPORT AND HANDLING SHALL COMPLY WITH BONTAY BOSIA STANDARDS FOR NURSERY STOCK.
- 6. ALL PLANTING AREAS SHALL BE WATERED VIA AN UNDERGROUND AUTOMATIC IRRIGATION SYSTEM, IRRIGATION EMISSION DEVICES SHALL BE LOW VOLUME ROTARY NOZZLES OR MICRO/ DRIP EQUIPMENT.
- 7. PLANT QUANTITIES ARE POR INFORMATION ONLY, IN CASE OF ANY DISCREPANCY THE PLAN SHALL GOVERN.
- 8. ALL PLANT MATERIAL SHALL MATCH SPECIES AS INDICATED ON THE PLANTING LEGEND.
- 10. CHECK FOR LOCATIONS OF WATER LINES AND OTHER UNDERGROUND SERVICES PRIOR TO DIGGING TREE PITS. EXCAVATED PLANT PITS SHALL HAVE POSITIVE DRAINAGE. PLANT PITS WHEN FULLY FLOODED WITH WATER SHALL DRAIN WITHIN ONE HOUR ATTER PILLING.
- 11. NO PLANTS REQUIRING PRUNING OF MAJOR BRANCHES DUE TO DISEASE, DAMAGE OR POOR FORM WILL BE ACCEPTED.
- 12. ALL CALIPRE-STOCK TREES SHALL BE B & B IN WIRE BASKETS.