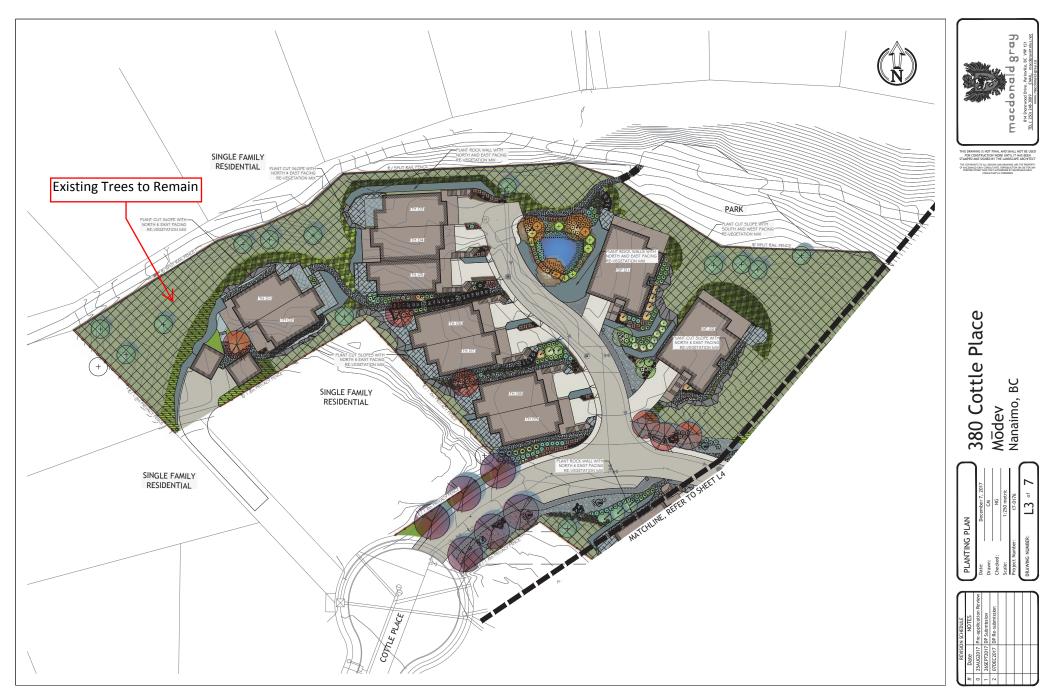

R E C E I V E D D P 1 1 8 2 2020-APR-02





## **PLANTING PLAN - EAST**



RECEIVED
DP1182
2020-APR-02
Current Planning

## LANDSCAPING DETAILS



Typical Duplex/ Triplex Landscape Typical Single Family Landscape



PLANTING NOTES

- SOIL DEPTH5: SHRUBS 300mm
   LAWN 100mm
   TREES 300mm AROUND AND BELOW ROOTBALL
- MULCH SHALL BE COMPOST PER SECTION 10 MULCHING OF THE BONTAY BOSIA BC LANDSCAPE STANDARD. MULCH DEPTH. SHALL BE 75mm MINIMUM OVER ALL TREE AND SHRUB PLANTING AREAS.
- PLANT MATERIAL QUALITY, TRANSPORT AND HANDLING SHALL COMPLY WITH BONTAY BOSIA STANDARDS FOR NURSERY STOCK.
- 6. ALL PLANTING AREAS SHALL BE WATERED VIA AN UNDERGROUND AUTOMATIC IRRIGATION SYSTEM, IRRIGATION EMISSION DEVICES SHALL BE LOW VOLUME ROTARY NOZZLES OR MICRO/ DRIP EQUIPMENT.
- 7. PLANT QUANTITIES ARE POR INFORMATION ONLY, IN CASE OF ANY DISCREPA