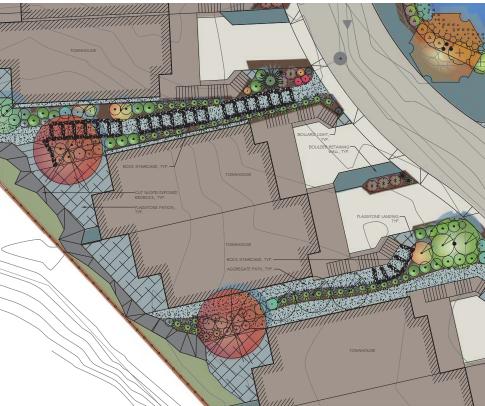

## **PLANTING PLAN - EAST**

RECEIVED
DP1182
2020-APR-02
Current Planning

RECEIVED **DP1182** 2020-APR-02

Flagstone Patios

Boulder Retaining Wall

Rock Staircase

Home in Rock Outcrop

Home on Rock Outcrop

Exposed Rock Outcrop

Re-vegetated Rock Outcrop