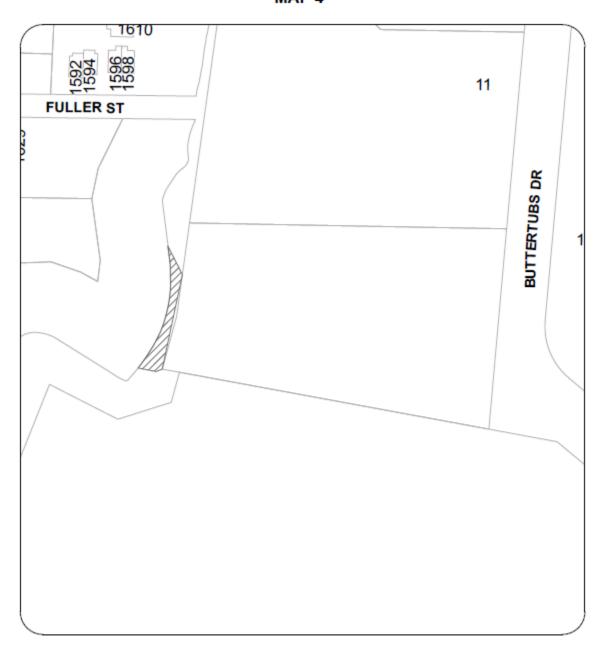

#### MAP 5

### **LOCATION PLAN**

Civic: 1950 & 1953 CAMAS ROAD Legal Description: LOT 1 & 19, SECTION 14, RANGE 7 MOUNTAIN DISTRICT, PLAN EPP43066