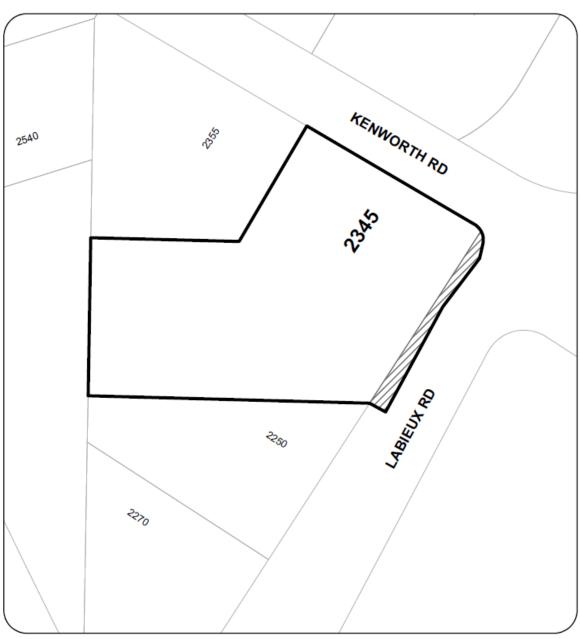

### **MAP 27**

# **LOCATION PLAN**

Civic: 2345 KENWORTH ROAD

Legal Description: LOT 5, DISTRICT LOT 20, RANGE 7 MOUNTAIN DISTRICT, PLAN EPP92969