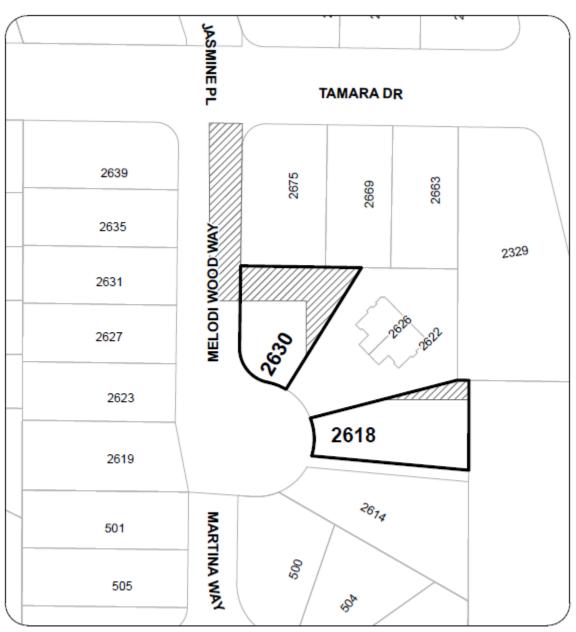

### **LOCATION PLAN**

Civic: 2618 & 2630 MELODI WOOD WAY Legal Description: LOT 7 & 8, SECTION 19, RANGE 5 MOUNTAIN DISTRICT, PLAN VIP87574

**MAP 14** 