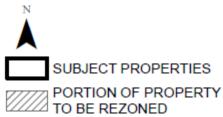

### **LOCATION PLAN**

Civic: 3140 MEXICANA ROAD Legal Description: LOT 2, SECTION 5 WELLINGTON DISTRICT, PLAN EPP91349

**MAP 16** 