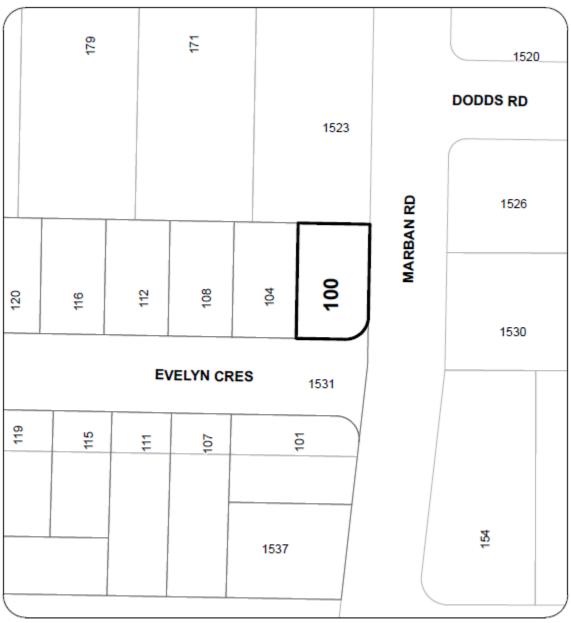

#### MAP 7

### **LOCATION PLAN**

Civic: 195 FOURTH STREET
Legal Description: THAT PART OF SECTION 28, RANGE 9
SECTION 1, NANAIMO DISTRICT, PLAN 630, SHOWN
OUTLINED IN RED ON PLAN 563R
(LEASE TO RDN - SEARCH & RESCUE)