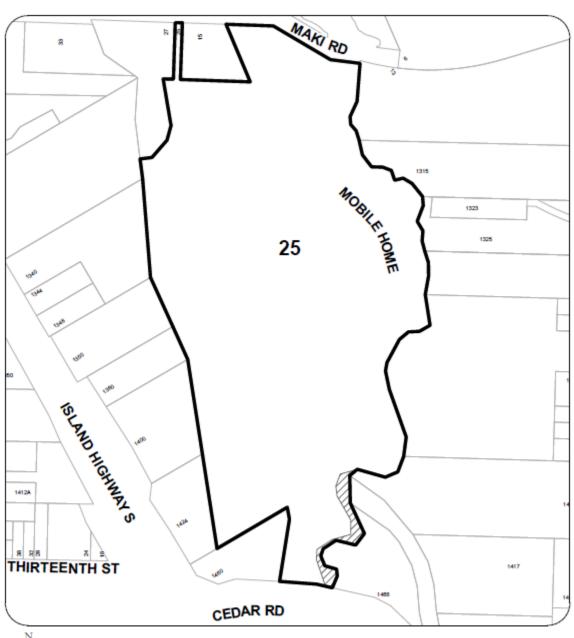

### **LOCATION PLAN**

Civic: 517 MARISA STREET Legal Description: LOT 5, SECTION 1 NANAIMO DISTRICT, PLAN EPP52198

**MAP 12** 