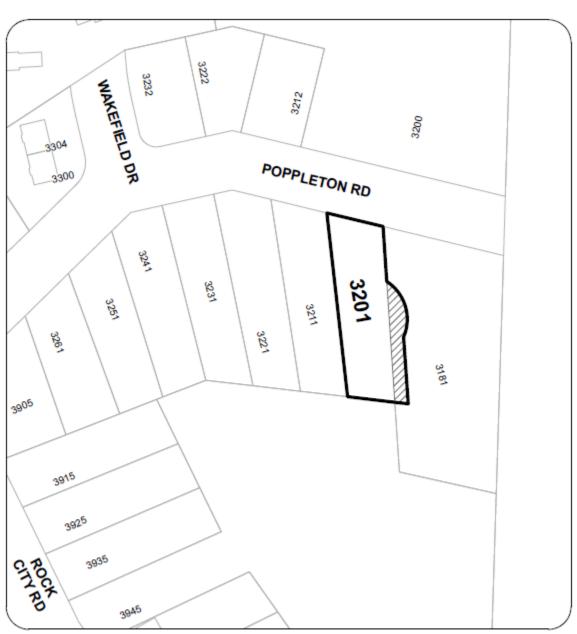

## **LOCATION PLAN**

Civic: 3201 POPPLETON ROAD Legal Description: LOT 1, DISTRICT LOT 56 WELLINGTON DISTRICT, PLAN EPP8206

**MAP 22** 