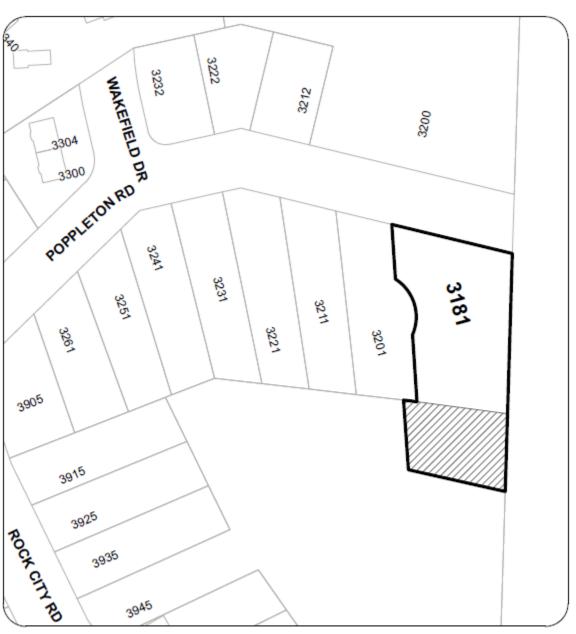

### **LOCATION PLAN**

Civic: 3181 POPPLETON ROAD Legal Description: LOT 2, DISTRICT LOT 56 WELLINGTON DISTRICT, PLAN EPP8206

**MAP 21** 