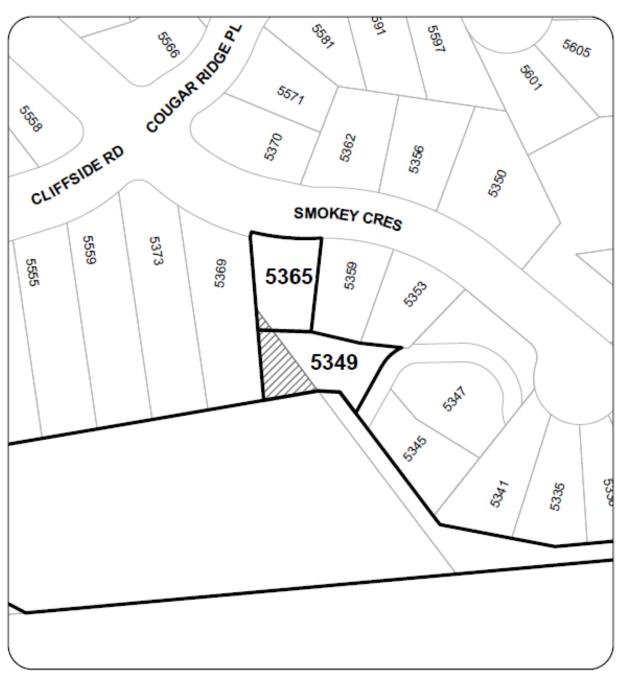

### **LOCATION PLAN**

Civic: 5349 & 5365 SMOKEY CRESCENT Legal Description: STRATA PLAN EPS830 & LOT 14, DISTRICT LOT 50, WELLINGTON DISTRICT PLAN VIP82235