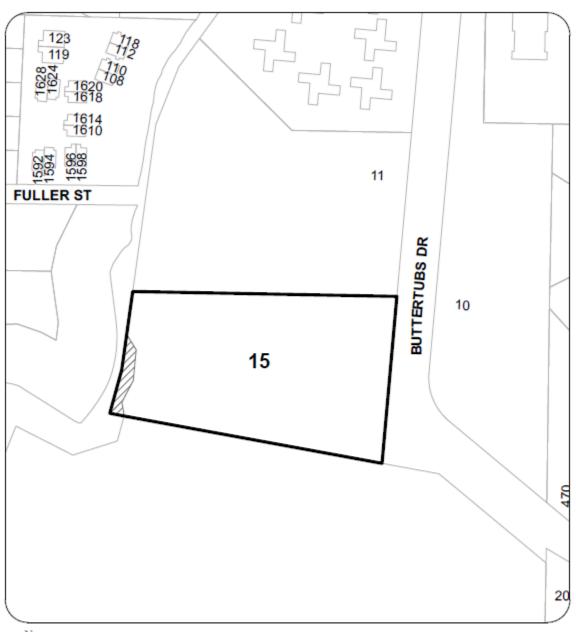

MAP 3

# **LOCATION PLAN**

Civic: 15 BUTTERTUBS DRIVE Legal Description: LOT 12, SECTION 1 NANAIMO DISTRICT, PLAN 23432