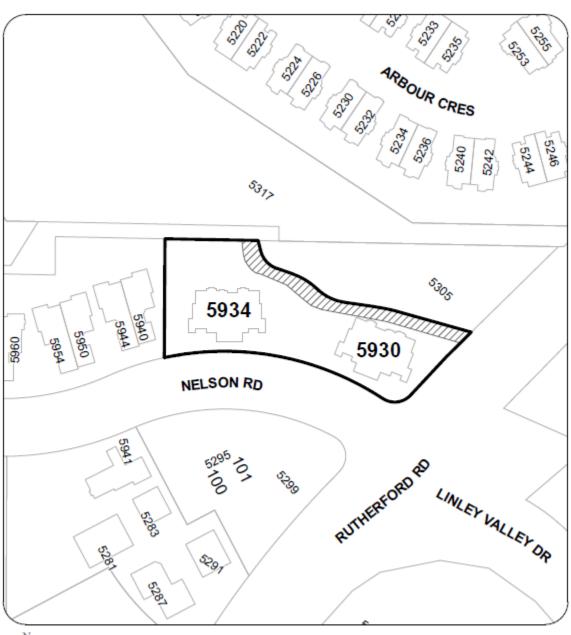

### **LOCATION PLAN**

Civic: 5930 & 5934 NELSON ROAD Legal Description: STRATA PLAN EPS3276

**MAP 17** 