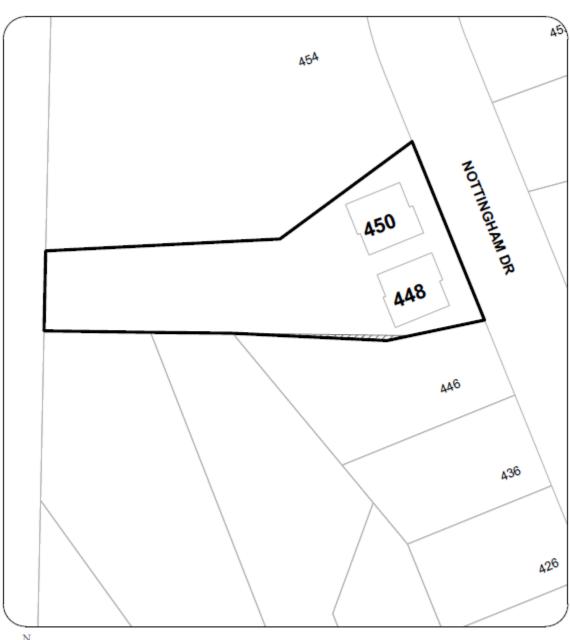

### **LOCATION PLAN**

Civic: 448 & 450 NOTTINGHAM DRIVE Legal Description: STRATA PLAN EPS4070

**MAP 19** 

**MAP 20** 