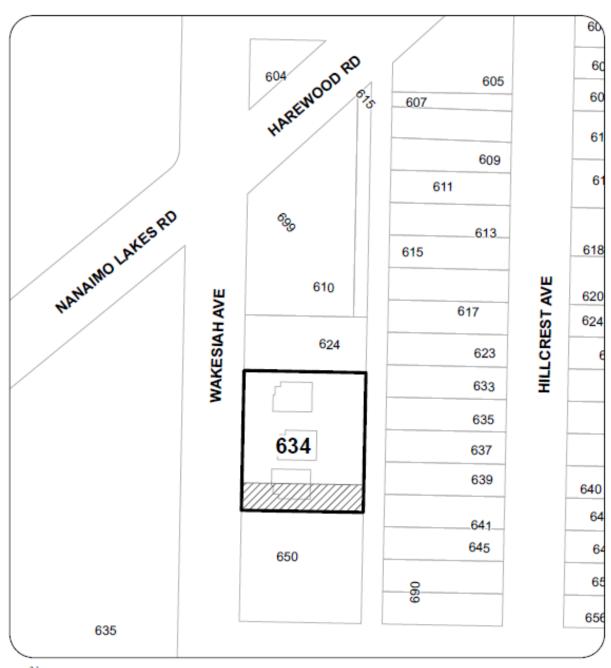

#### **MAP 26**

# **LOCATION PLAN**

Civic: 634 WAKESIAH AVENUE Legal Description: LOT A, SECTION 1, RANGE 5 NANAIMO DISTRICT, PLAN VIP79150