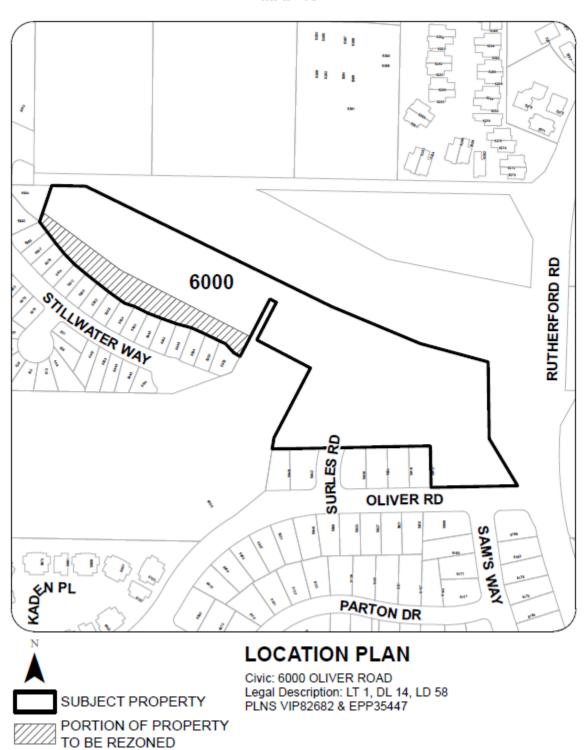

### **LOCATION PLAN**

Civic: 195 FOURTH STREET
Legal Description: THAT PART OF SECTION 28, RANGE 9
SECTION 1, NANAIMO DISTRICT, PLAN 630, SHOWN
OUTLINED IN RED ON PLAN 563R
(LEASE TO RDN - SEARCH & RESCUE)