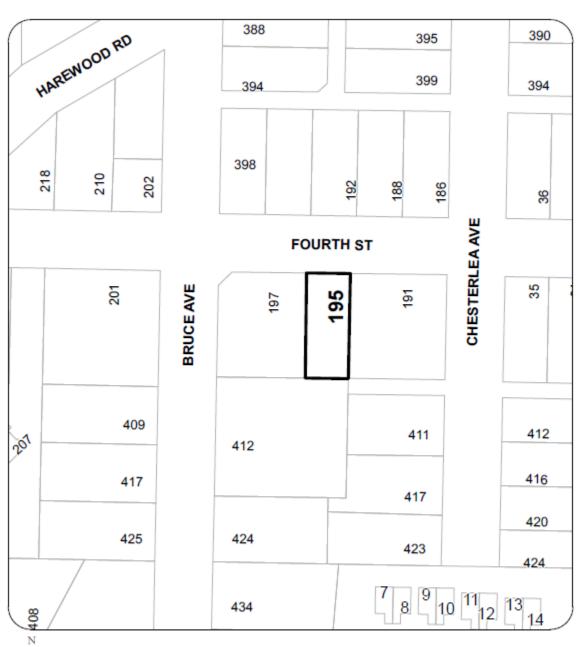

MAP 8

### **LOCATION PLAN**

Civic: 3221 HAMMOND BAY ROAD Legal Description: LOT 1, SECTION 15A WELLINGTON DISTRICT, PLAN VIP74226

MAP 9