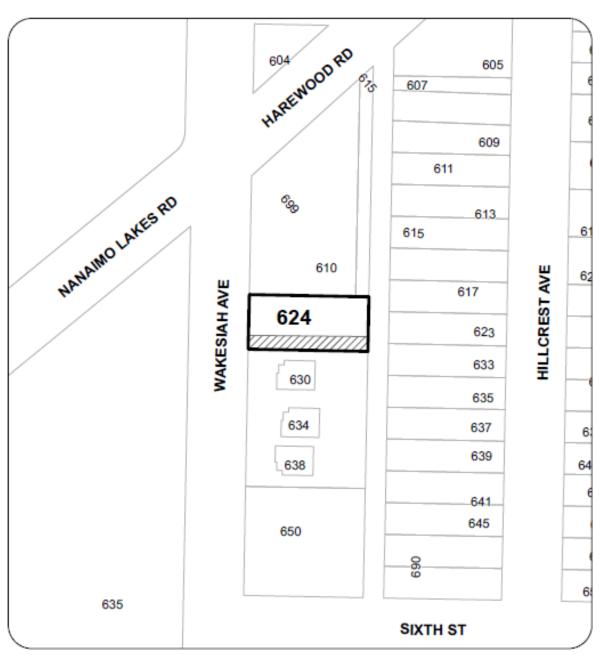

### **LOCATION PLAN**

Civic: 624 WAKESIAH AVENUE Legal Description: THE NORTHERLY 60 FEET OF THAT PART OF SECTION 21, RANGE 5, SECTION 1, NANAIMO DISTRICT PLAN 630, LYING WEST OF THE WEST BOUNDARY OF PLAN 1566