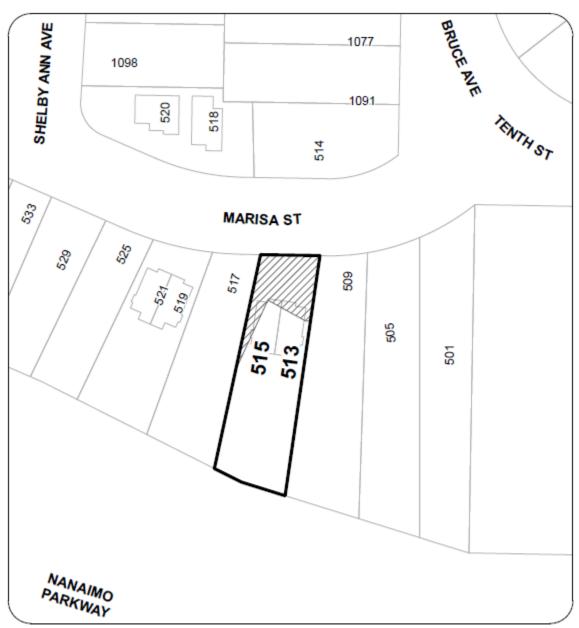

### **LOCATION PLAN**

Civic: 517 MARISA STREET Legal Description: LOT 5, SECTION 1 NANAIMO DISTRICT, PLAN EPP52198

**MAP 12** 

### **LOCATION PLAN**

Civic: 513 & 515 MARISA STREET Legal Description: STRATA LOTS 1 & 2, SECTION 1 NANAIMO DISTRICT, STRATA PLAN EPS3885, TOGETHER WITH AN INTEREST IN THE COMMON PROPERTY IN PROPORTION TO THE UNIT ENTITLEMENT OF THE STRATA LOT AS SHOWN ON FORM V