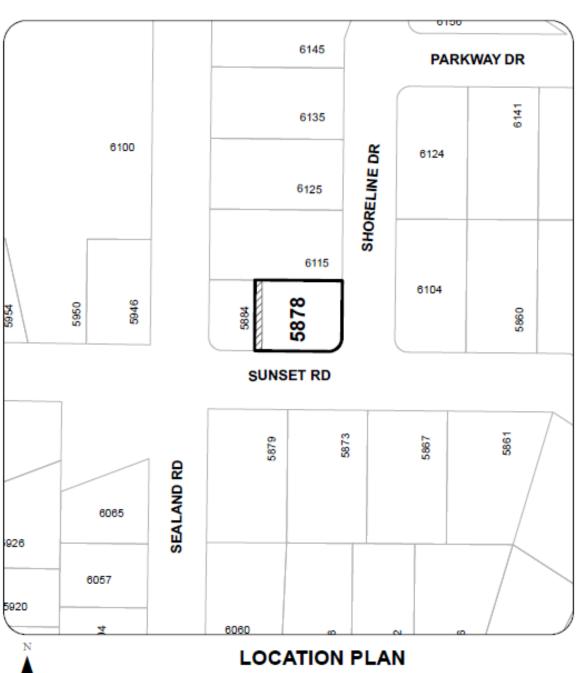

#### MAP 24

Civic: 5878 SUNSET ROAD Legal Description: LOT B, DISTRICT LOT 40 WELLINGTON DISTRICT, PLAN VIP87015

**MAP 25** 