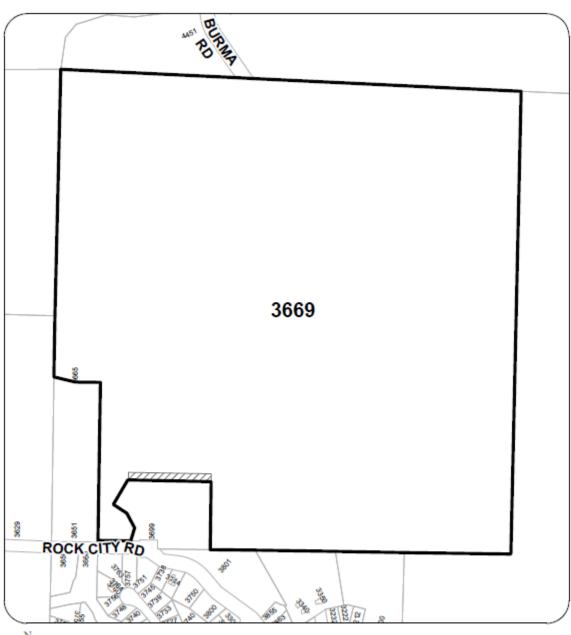

# **LOCATION PLAN**

Civic: 3669 ROCK CITY ROAD Legal Description: LOT A, SECTION 13 WELLINGTON DISTRICT, PLAN EPP58520

**MAP 23** 