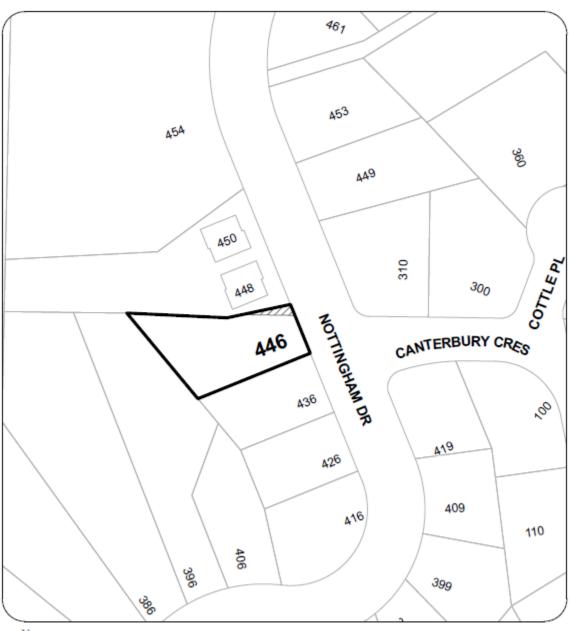

### **LOCATION PLAN**

Civic: 446 NOTTINGHAM DRIVE Legal Description: LOT B, SECTION 15A WELLINGTON DISTRICT, PLAN EPP69417

**MAP 18** 