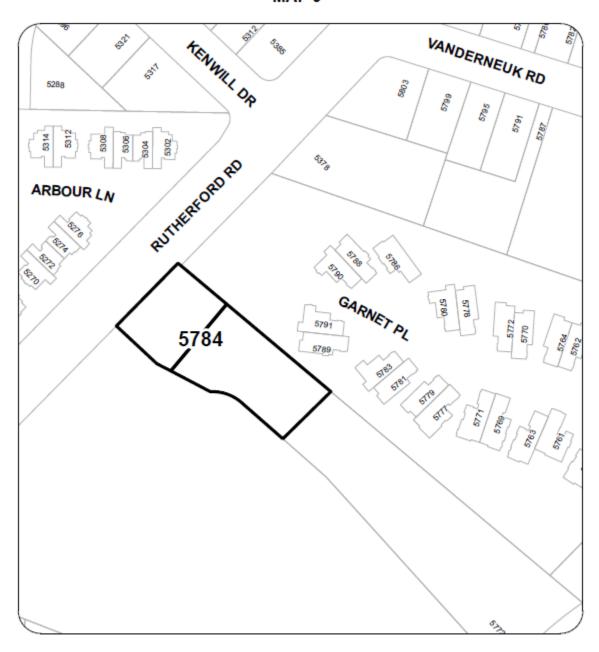

# LOCATION PLAN

SUBJECT PROPERTY

PORTION OF PROPERTY
TO BE REZONED

Civic: 25 MAKI ROAD Legal Description: LT 1, SEC 2, PLN VIP52494

EXC VIP61136, LD 32

**MAP 11** 