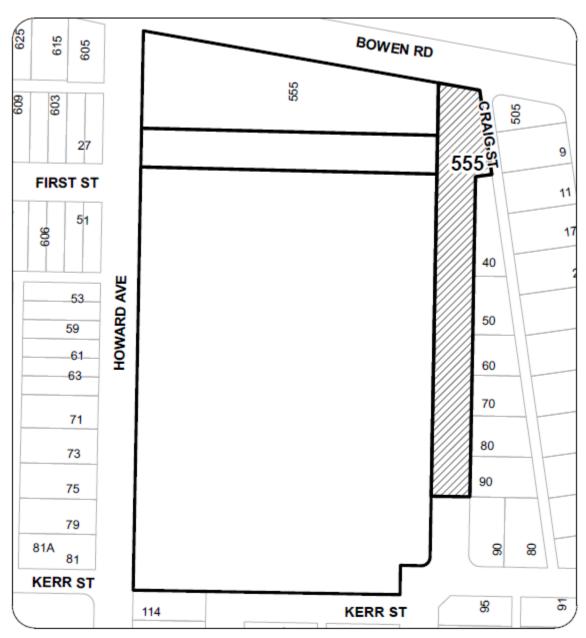

#### MAP 1

### **LOCATION PLAN**

Civic: 555 BOWEN ROAD

Legal Description: PUBLIC CEMETERY-COMOX ROAD

INCLUDING NORTH END OF CRAIG STREET

BY-LAW 1396, NANAIMO DISTRICT

ocument Path: V:Source Data/Departmental Data/EngPubWkslGISProjects/TEMPLATES/LOCATION\_PLANMaps/Zoning Bylaw Amendments 2020/MAP\_1.mx