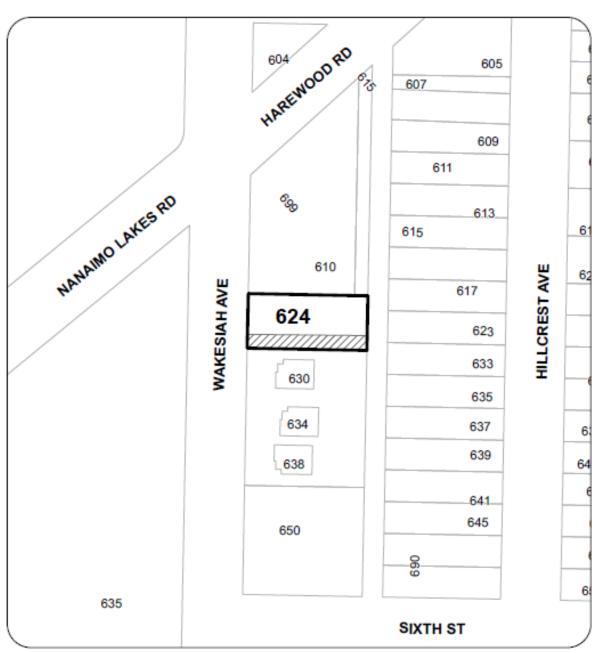

## **LOCATION PLAN**

Civic: 624 WAKESIAH AVENUE Legal Description: THE NORTHERLY 60 FEET OF THAT PART OF SECTION 21, RANGE 5, SECTION 1, NANAIMO DISTRICT PLAN 630, LYING WEST OF THE WEST BOUNDARY OF PLAN 1566