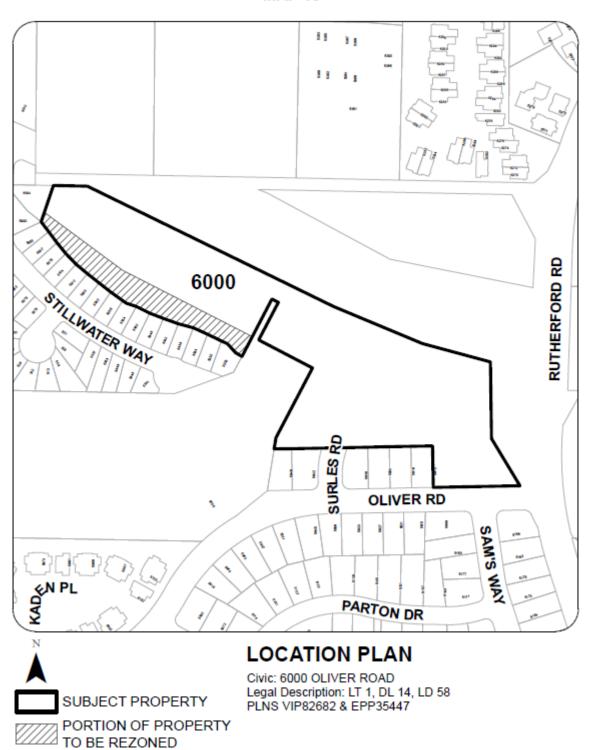

# **LOCATION PLAN**

Civic: 5784 LINLEY VALLEY DRIVE Legal Description: PARK DEDICATED BY PLAN EPP66116 AND EPP73182

**MAP 10** 