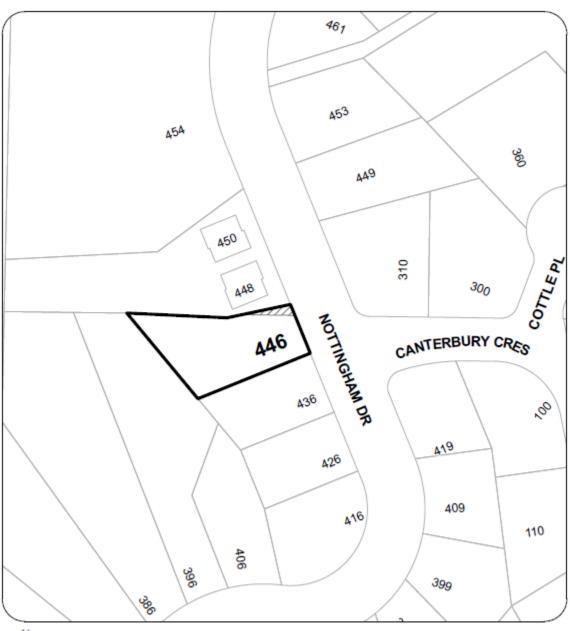

# **LOCATION PLAN**

Civic: 446 NOTTINGHAM DRIVE Legal Description: LOT B, SECTION 15A WELLINGTON DISTRICT, PLAN EPP69417

**MAP 18** 