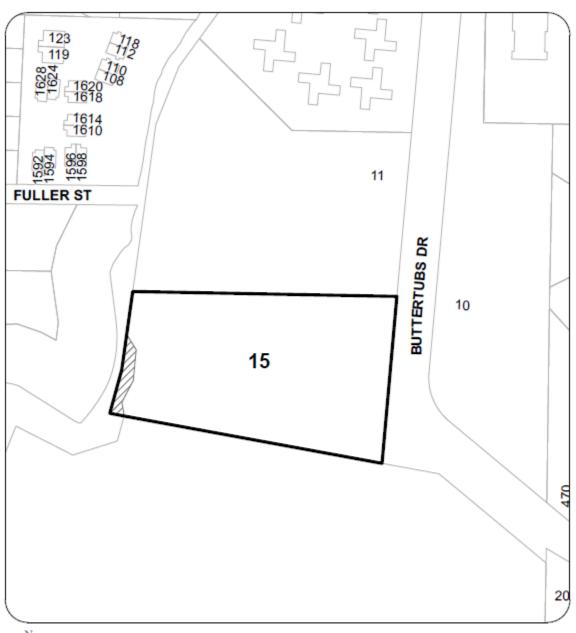

# **LOCATION PLAN**

Civic: 15 BUTTERTUBS DRIVE Legal Description: LOT 12, SECTION 1 NANAIMO DISTRICT, PLAN 23432