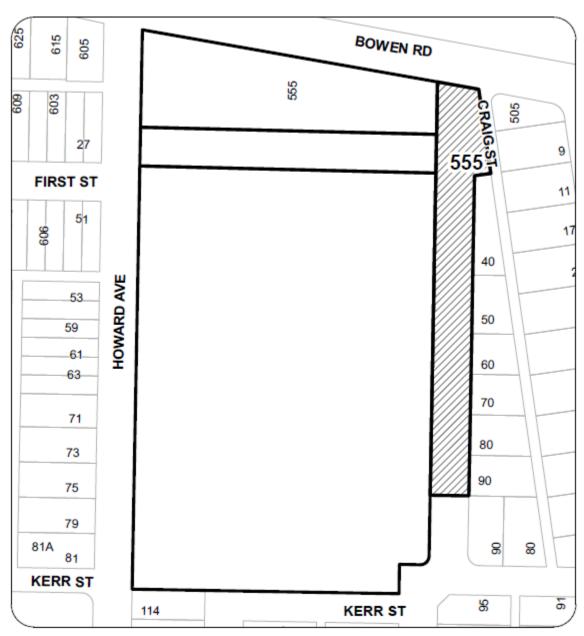

### MAP 1

## **LOCATION PLAN**

Civic: 555 BOWEN ROAD

Legal Description: PUBLIC CEMETERY-COMOX ROAD INCLUDING NORTH END OF CRAIG STREET

BY-LAW 1396, NANAIMO DISTRICT