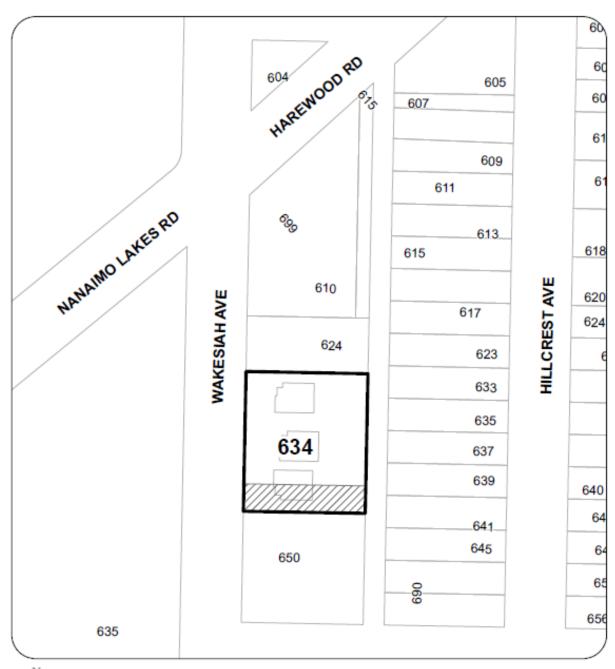

### **MAP 26**

# **LOCATION PLAN**

Civic: 634 WAKESIAH AVENUE Legal Description: LOT A, SECTION 1, RANGE 5 NANAIMO DISTRICT, PLAN VIP79150