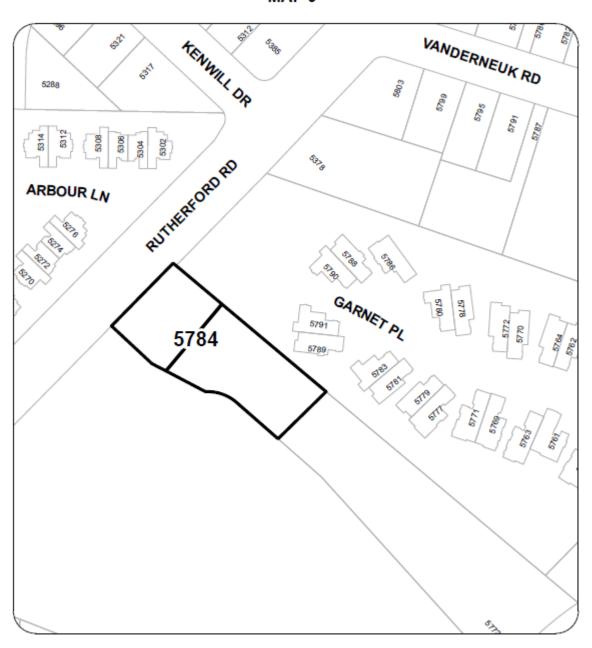

- (10) By rezoning those lands as shown on Schedule A Map 10 (25 Maki Road) from Rural Resource (AR1) to Mobile Home Park Residential (R12).
- (11) By rezoning those lands as shown on Schedule A Map 11 (517 Marisa Street) from Duplex Residential (R4) to Steep Slope Residential (R10).
- (12) By rezoning those lands as shown on Schedule A Map 12 (513/515 Marisa Street) from Steep Slope Residential (R10) to Duplex Residential (R4).
- (13) By rezoning those lands as shown on Schedule A Map 13 (2618 and 2630 Melodi Wood Way, and portions of City right-of-way) from Duplex Residential (R4) to Single Dwelling Residential (R1).
- (14) By rezoning those lands as shown on Schedule A Map 14 (2622/2626 Melodi Wood Way) from Single Dwelling Residential (R1) to Duplex Residential (R4).
- (15) By rezoning those lands as shown on Schedule A Map 15 (3140 Mexicana Road) from Low Density Residential (R6) to Single Dwelling Residential (R1).
- (16) By rezoning those lands as shown on Schedule A Map 16 (5930/5934 Nelson Road) from Parks, Recreation and Culture One (PRC1) to Medium Density Residential (R8).
- (17) By rezoning those lands as shown on Schedule A Map 17 (446 Nottingham Drive) from Steep Slope Residential (R10) to Single Dwelling Residential (R1).
- (18) By rezoning those lands as shown on Schedule A Map 18 (448/450 Nottingham Drive) from Single Dwelling Residential (R1) to Steep Slope Residential (R10).
- (19) By rezoning those lands as shown on Schedule A Map 19 (6000 Oliver Road) from Single Dwelling Residential (R1) to Parks, Recreation and Culture One (PRC1).
- (20) By rezoning those lands as shown on Schedule A Map 20 (3181 Poppleton Road) from Single Dwelling Residential (R1) to Duplex Residential (R4).
- (21) By rezoning those lands as shown on Schedule A Map 21 (3201 Poppleton Road) from Duplex Residential (R4) to Single Dwelling Residential (R1).
- (22) By rezoning those lands as shown on Schedule A Map 22 (3669 Rock City Road) from Steep Slope Residential (R10) to Parks, Recreation and Culture One (PRC1).
- (23) By rezoning those lands as shown on Schedule A Map 23 (5349 and 5365 Smokey Crescent) from Single Dwelling Residential (R1) to Steep Slope Residential (R10).
- (24) By rezoning those lands as shown on Schedule A Map 24 (5878 Sunset Road) from Single Dwelling Residential Small Lot (R2) to Single Dwelling Residential (R1).

# **LOCATION PLAN**

SUBJECT PROPERTY

PORTION OF PROPERTY
TO BE REZONED

Civic: 25 MAKI ROAD Legal Description: LT 1, SEC 2, PLN VIP52494

EXC VIP61136, LD 32

**MAP 11** 