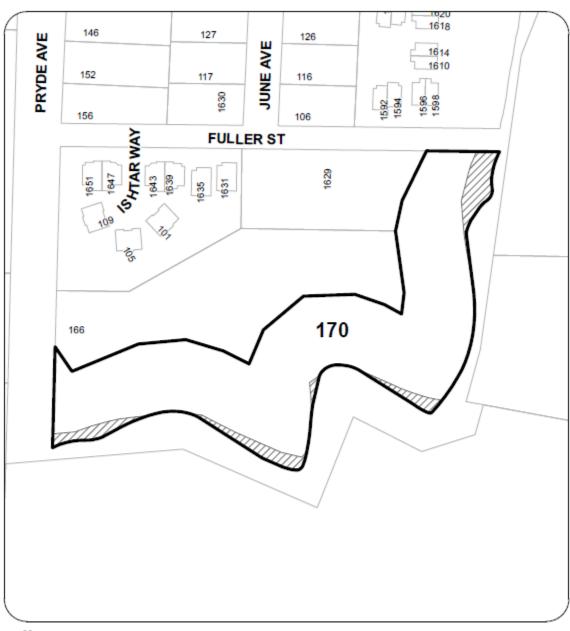

### MAP 2

# **LOCATION PLAN**

Civic: 170 PRYDE AVENUE

Legal Description: PARK DEDICATED BY PLAN EPP6577

PORTION OF PROPERTY TO BE REZONED

MAP 3