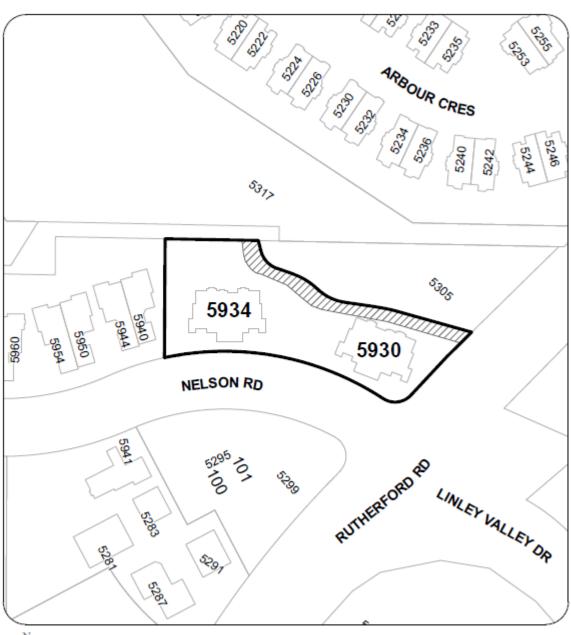

## **LOCATION PLAN**

Civic: 5930 & 5934 NELSON ROAD Legal Description: STRATA PLAN EPS3276

**MAP 17** 