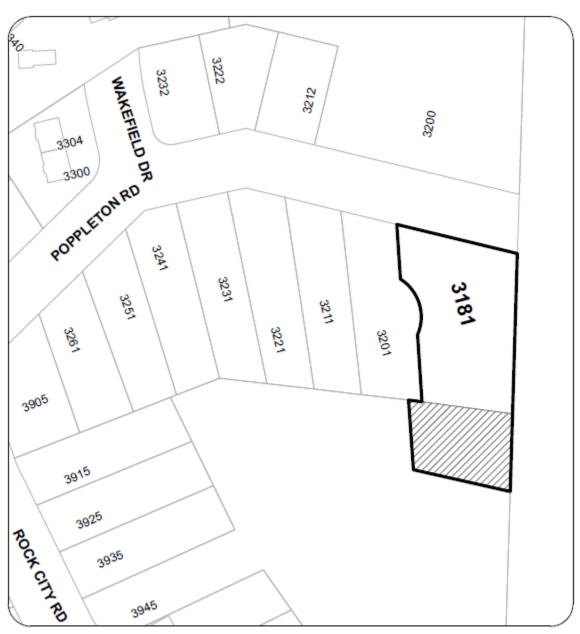

### **MAP 20**

## **LOCATION PLAN**

Civic: 3181 POPPLETON ROAD Legal Description: LOT 2, DISTRICT LOT 56 WELLINGTON DISTRICT, PLAN EPP8206

**MAP 21** 