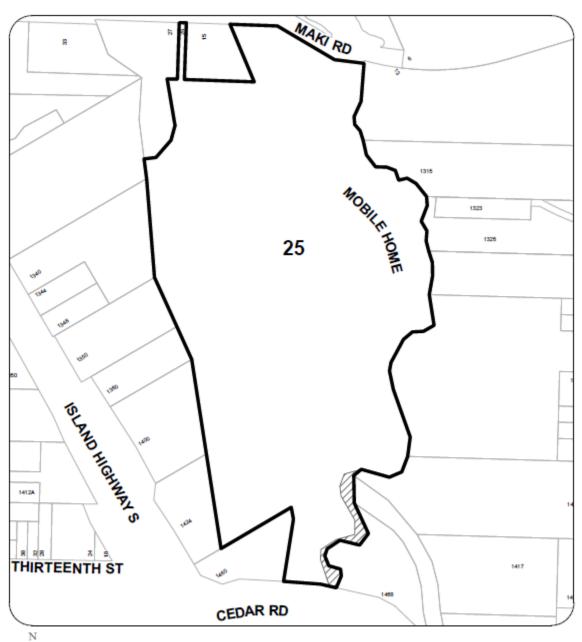

- (10) By rezoning those lands as shown on Schedule A Map 10 (25 Maki Road) from Rural Resource (AR1) to Mobile Home Park Residential (R12).
- (11) By rezoning those lands as shown on Schedule A Map 11 (517 Marisa Street) from Duplex Residential (R4) to Steep Slope Residential (R10).
- (12) By rezoning those lands as shown on Schedule A Map 12 (513/515 Marisa Street) from Steep Slope Residential (R10) to Duplex Residential (R4).
- (13) By rezoning those lands as shown on Schedule A Map 13 (2618 and 2630 Melodi Wood Way, and portions of City right-of-way) from Duplex Residential (R4) to Single Dwelling Residential (R1).
- (14) By rezoning those lands as shown on Schedule A Map 14 (2622/2626 Melodi Wood Way) from Single Dwelling Residential (R1) to Duplex Residential (R4).
- (15) By rezoning those lands as shown on Schedule A Map 15 (3140 Mexicana Road) from Low Density Residential (R6) to Single Dwelling Residential (R1).
- (16) By rezoning those lands as shown on Schedule A Map 16 (5930/5934 Nelson Road) from Parks, Recreation and Culture One (PRC1) to Medium Density Residential (R8).
- (17) By rezoning those lands as shown on Schedule A Map 17 (446 Nottingham Drive) from Steep Slope Residential (R10) to Single Dwelling Residential (R1).
- (18) By rezoning those lands as shown on Schedule A Map 18 (448/450 Nottingham Drive) from Single Dwelling Residential (R1) to Steep Slope Residential (R10).
- (19) By rezoning those lands as shown on Schedule A Map 19 (6000 Oliver Road) from Single Dwelling Residential (R1) to Parks, Recreation and Culture One (PRC1).
- (20) By rezoning those lands as shown on Schedule A Map 20 (3181 Poppleton Road) from Single Dwelling Residential (R1) to Duplex Residential (R4).
- (21) By rezoning those lands as shown on Schedule A Map 21 (3201 Poppleton Road) from Duplex Residential (R4) to Single Dwelling Residential (R1).
- (22) By rezoning those lands as shown on Schedule A Map 22 (3669 Rock City Road) from Steep Slope Residential (R10) to Parks, Recreation and Culture One (PRC1).
- (23) By rezoning those lands as shown on Schedule A Map 23 (5349 and 5365 Smokey Crescent) from Single Dwelling Residential (R1) to Steep Slope Residential (R10).
- (24) By rezoning those lands as shown on Schedule A Map 24 (5878 Sunset Road) from Single Dwelling Residential Small Lot (R2) to Single Dwelling Residential (R1).

## **LOCATION PLAN**

Civic: 517 MARISA STREET Legal Description: LOT 5, SECTION 1 NANAIMO DISTRICT, PLAN EPP52198

**MAP 12** 