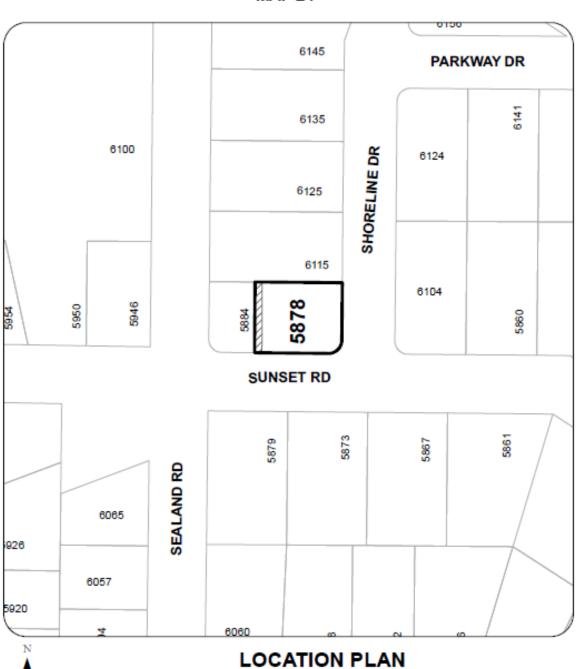

### MAP 24

Civic: 5878 SUNSET ROAD Legal Description: LOT B, DISTRICT LOT 40 WELLINGTON DISTRICT, PLAN VIP87015

**MAP 25** 