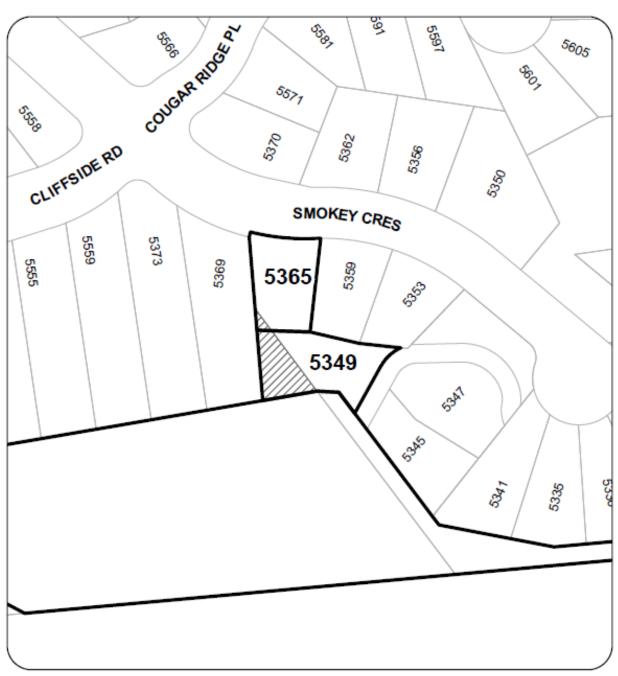

### **MAP 23**

# **LOCATION PLAN**

Civic: 5349 & 5365 SMOKEY CRESCENT Legal Description: STRATA PLAN EPS830 & LOT 14, DISTRICT LOT 50, WELLINGTON DISTRICT PLAN VIP82235