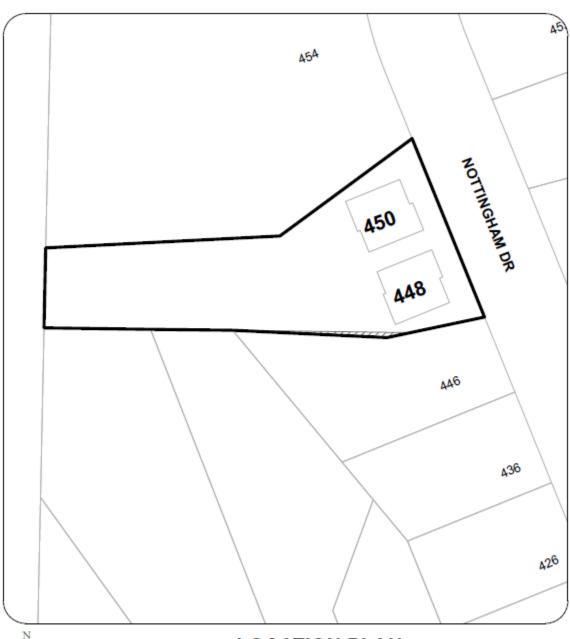

# **LOCATION PLAN**

Civic: 448 & 450 NOTTINGHAM DRIVE Legal Description: STRATA PLAN EPS4070

**MAP 19** 