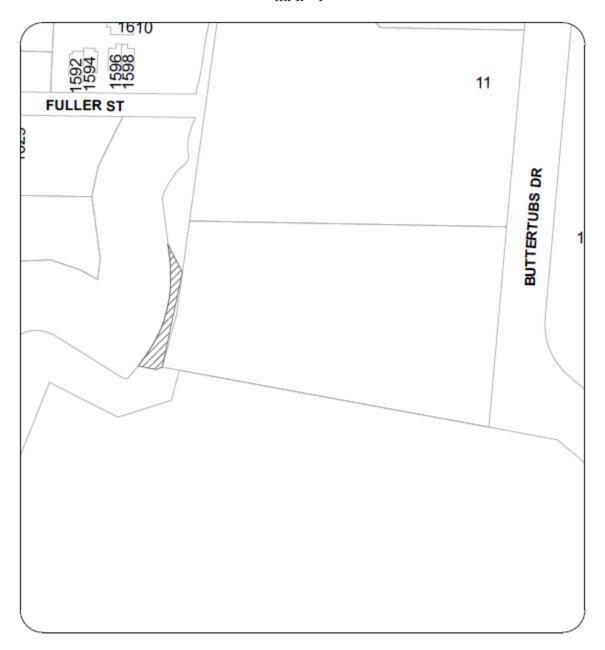

## **LOCATION PLAN**

Civic: 1950 & 1953 CAMAS ROAD Legal Description: LOT 1 & 19, SECTION 14, RANGE 7 MOUNTAIN DISTRICT, PLAN EPP43066