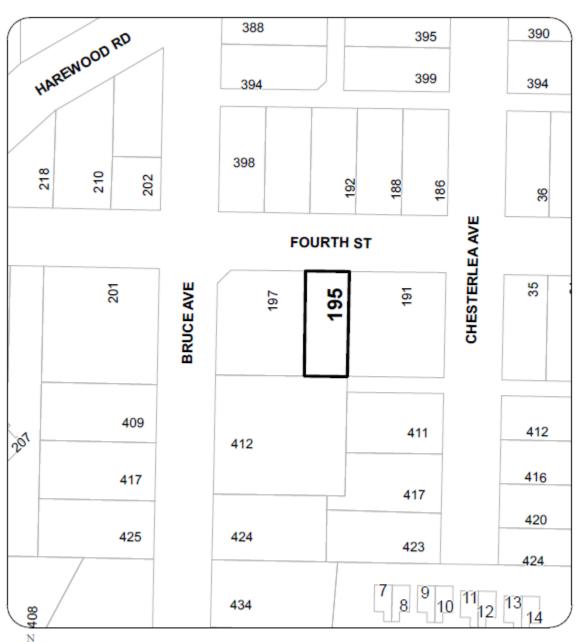

MAP 8

## **LOCATION PLAN**

Civic: 3221 HAMMOND BAY ROAD Legal Description: LOT 1, SECTION 15A WELLINGTON DISTRICT, PLAN VIP74226

MAP 9