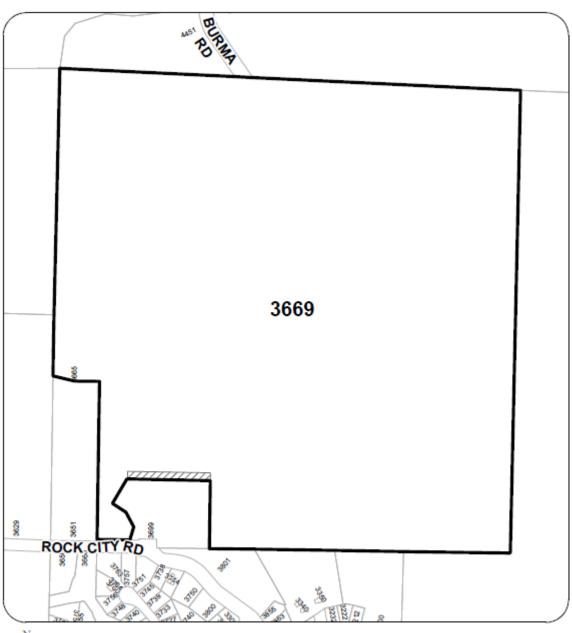

# **LOCATION PLAN**

Civic: 3669 ROCK CITY ROAD Legal Description: LOT A, SECTION 13 WELLINGTON DISTRICT, PLAN EPP58520

### **MAP 23**