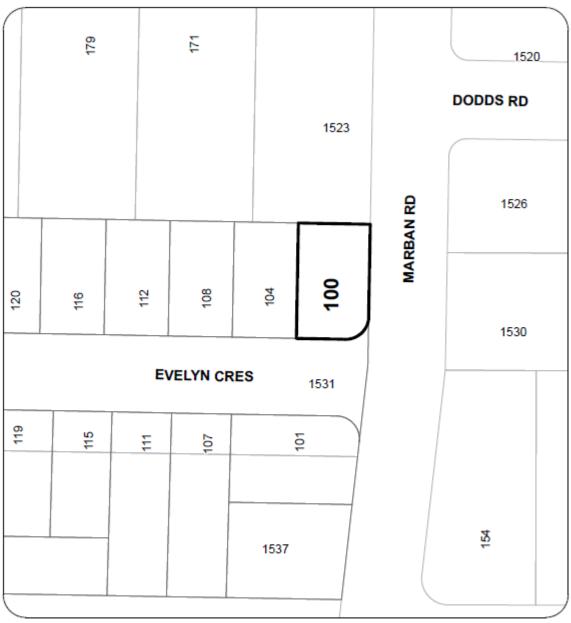

#### MAP 7

## **LOCATION PLAN**

Civic: 195 FOURTH STREET
Legal Description: THAT PART OF SECTION 28, RANGE 9
SECTION 1, NANAIMO DISTRICT, PLAN 630, SHOWN
OUTLINED IN RED ON PLAN 563R
(LEASE TO RDN - SEARCH & RESCUE)