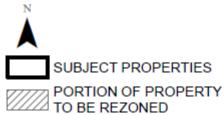

# **LOCATION PLAN**

Civic: 3140 MEXICANA ROAD Legal Description: LOT 2, SECTION 5 WELLINGTON DISTRICT, PLAN EPP91349

**MAP 16** 