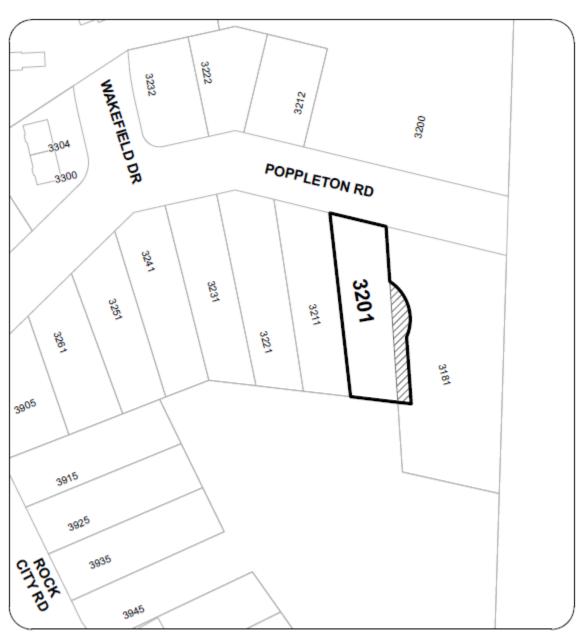

## **LOCATION PLAN**

Civic: 3201 POPPLETON ROAD Legal Description: LOT 1, DISTRICT LOT 56 WELLINGTON DISTRICT, PLAN EPP8206

**MAP 22** 