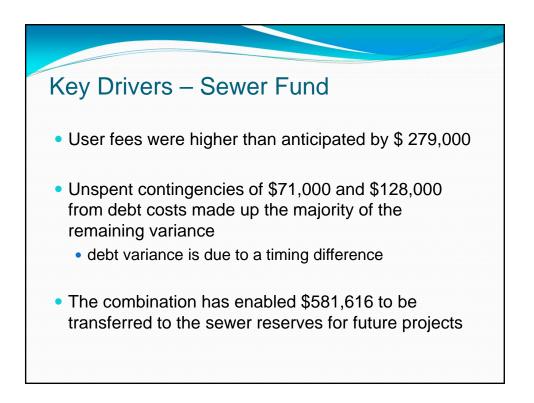

| 2019 Surplu  | is by FUN          | D               |  |
|--------------|--------------------|-----------------|--|
|              |                    |                 |  |
| Sewer Fund   | \$ 581,616         | (11% of budget) |  |
| Water Fund   | \$1,069,989        | (8% of budget)  |  |
| General Fund | <u>\$5,927,947</u> | (4% of budget)  |  |
| TOTAL        | <u>\$7,579,552</u> |                 |  |
|              |                    |                 |  |
|              |                    |                 |  |