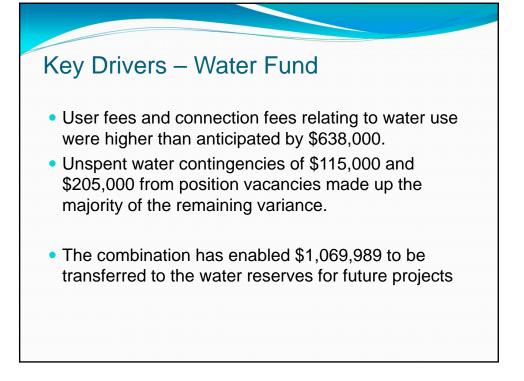

| 2019 Surplu  | is by FUN          | D               |  |
|--------------|--------------------|-----------------|--|
|              |                    |                 |  |
| Sewer Fund   | \$ 581,616         | (11% of budget) |  |
| Water Fund   | \$1,069,989        | (8% of budget)  |  |
| General Fund | <u>\$5,927,947</u> | (4% of budget)  |  |
| TOTAL        | <u>\$7,579,552</u> |                 |  |
|              |                    |                 |  |
|              |                    |                 |  |