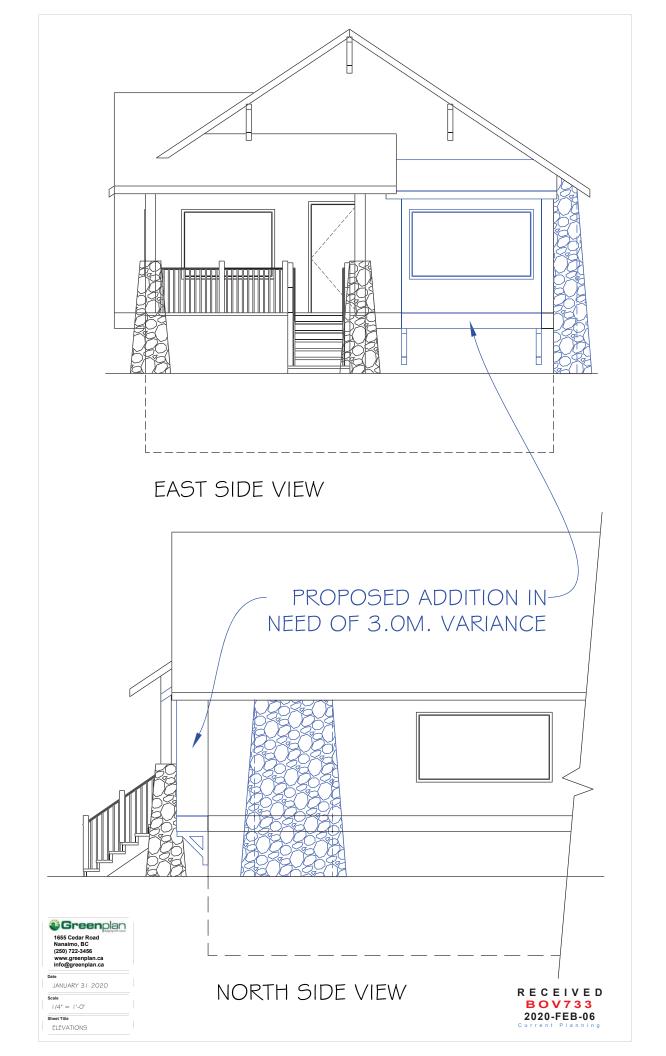

7.0m in the R1 zone where property abuts a major road. The applicant is requesting a front yard setback of 4.0m in order to construct an addition. This represents a front yard setback variance

of 3.0m.

Section 7.5.4

Where a property abuts a major road, an additional 2.5m front yard

setback is required.

The Board of Variance decision will apply to subsequent owners of the land. If you deem your property to be affected by this appeal, please feel free to attend this meeting. Anyone wishing to address this appeal will be afforded the opportunity to be heard at the Board of Variance meeting. More information about this application can be found online at <a href="www.nanaimo.ca/whatsbuilding">www.nanaimo.ca/whatsbuilding</a>. This application may be reviewed with Staff at the Development Services Department, 411 Dunsmuir Street, Nanaimo, BC, or by calling 250-755-4460 (x4220), during normal business hours, Monday to Friday, excluding statutory holidays, from 2020-FEB-07 to 2020-FEB-20 inclusive. Questions, comments, or written submissions can also be sent by email to: <a href="mailto:planning@nanaimo.ca">planning@nanaimo.ca</a>.