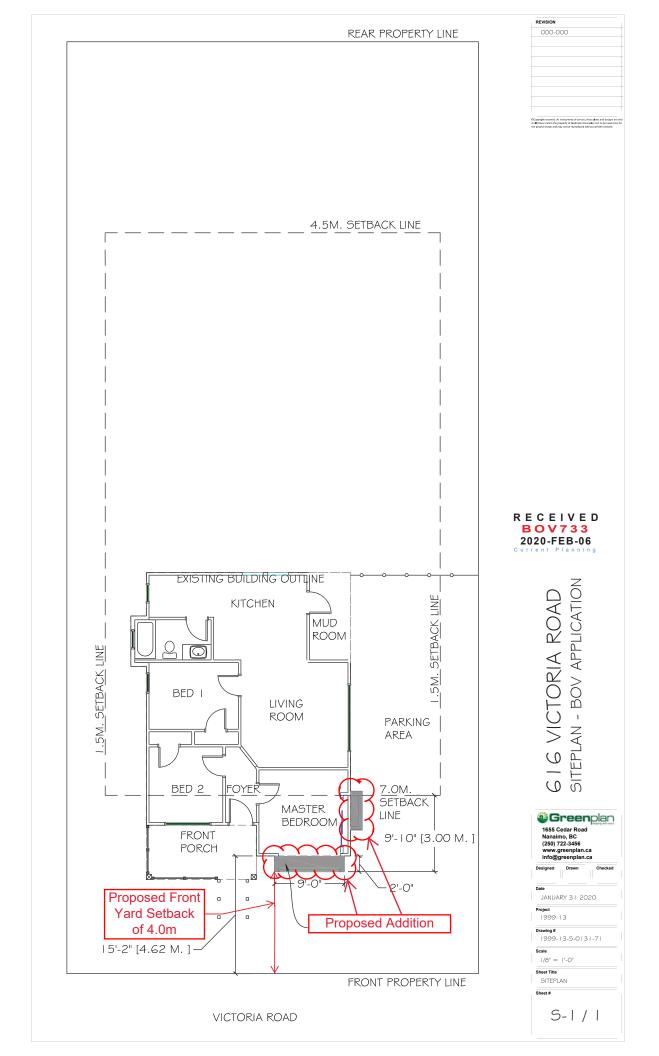

APPEAL NO: BOV00733

**Applicant:** Keene Anderson (Greenplan Ltd.)

Civic Address: 616 Victoria Road

**Legal Description:** Lot 9, Block GA, Section 1, Nanaimo District, Plan 1396

Purpose: Zoning Bylaw No. 4500 requires a minimum front yard setback of

7.0m in the R1 zone where property abuts a major road. The applicant is requesting a front yard setback of 4.0m in order to construct an addition. This represents a front yard setback variance

of 3.0m.

**Zoning Regulations:** Single Family Residential – R1. The applicant requests a variance to

the "City of Nanaimo Zoning Bylaw 2011 No. 4500":

Section 7.5.1

A minimum front yard setback of 4.5m is required.

Section 7.5.4

Where a property abuts a major road, an additional 2.5m front yard

setback is required.

The Board of Variance decision will apply to subsequent owners of the land. If you deem your property to be affected by this appeal, please feel free to attend this meeting. Anyone wishing to address this appeal will be afforded the opportunity to be heard at the Board of Variance meeting. More information about this application can be found online at <a href="www.nanaimo.ca/whatsbuilding">www.nanaimo.ca/whatsbuilding</a>. This application may be reviewed with Staff at the Development Services Department, 411 Dunsmuir Street, Nanaimo, BC, or by calling 250-755-4460 (x4220), during normal business hours, Monday to Friday, excluding statutory holidays, from 2020-FEB-07 to 2020-FEB-20 inclusive. Questions, comments, or written submissions can also be sent by email to: <a href="mailto:planning@nanaimo.ca">planning@nanaimo.ca</a>.