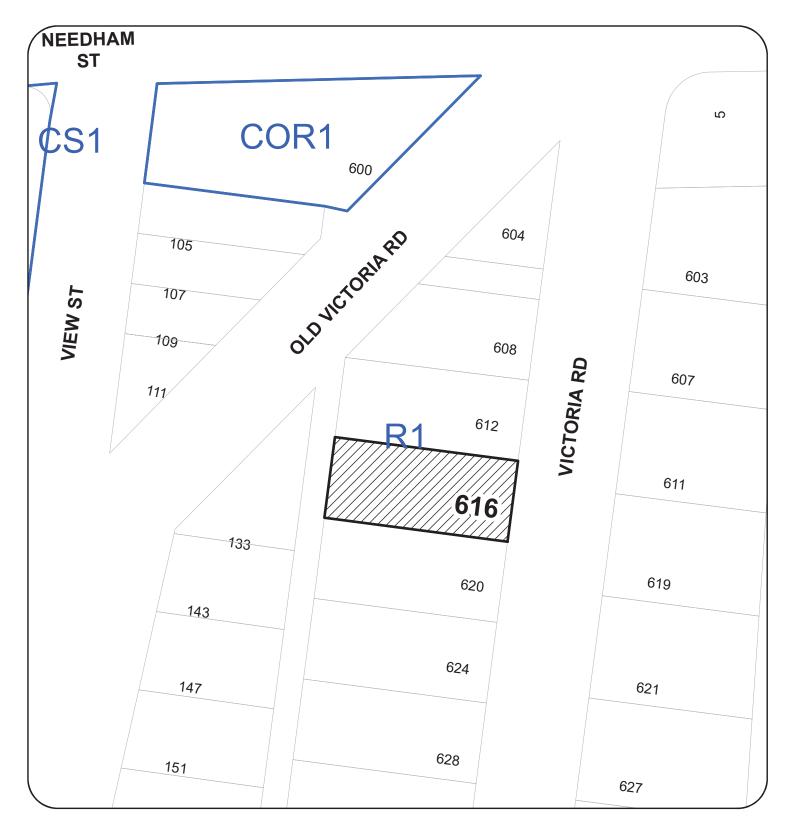

## **LOCATION PLAN**

## BOARD OF VARIANCE NO. BOV00733 LOCATION PLAN

CIVIC: 616 VICTORIA ROAD

LEGAL: LOT 9, BLOCK GA, SECTION 1, NANAIMO DISTRICT, PLAN 1396

APPEAL NO: BOV00733

**Applicant:** Keene Anderson (Greenplan Ltd.)

Civic Address: 616 Victoria Road

**Legal Description:** Lot 9, Block GA, Section 1, Nanaimo District, Plan 1396

Purpose: Zoning Bylaw No. 4500 requires a minimum front yard setback of