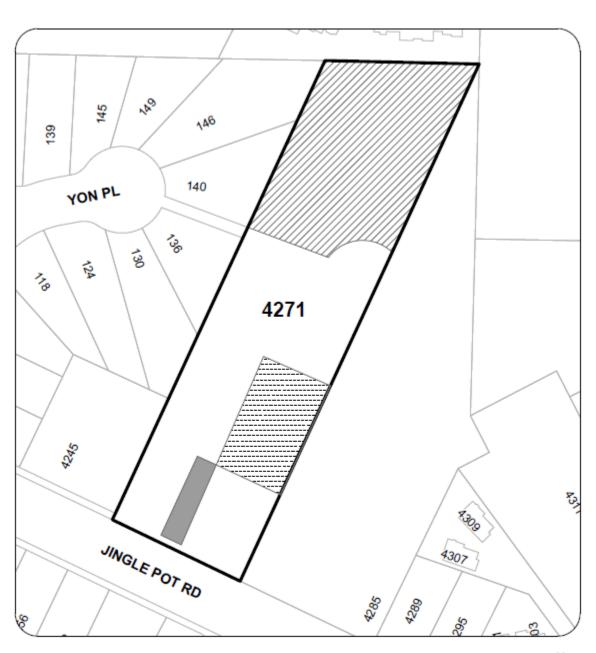

By rezoning a portion the land legally described as LOT 1, SECTION 4, WELLINGTON DISTRICT, PLAN 7577 (4271 Jingle Pot Road) from Single Dwelling Residential (R1) to Low Density Residential (R6) as shown on Schedule A.

By rezoning a portion of the land at 4271 Jingle Pot Road from Single Dwelling Residential (R1) to Duplex Residential (R4) as shown on Schedule A.

By rezoning a portion of the land at 4271 Jingle Pot Road from Duplex Residential (R4) to Single Dwelling Residential (R1) as shown on Schedule A.

File: RA000433

Address: 4271 Jingle Pot Road

# **LOCATION PLAN**

Civic: 4271 JINGLE POT ROAD Legal Description: LOT 1, SECTION 4 WELLINGTON DISTRICT, PLAN 7577 N

Document Path: V:Gource Data/Departmental Data/EngPubWishGIS/Projects/TEMPLATES/LOCATION\_PLANMaps/RA433\_SYLAWMAP.nt