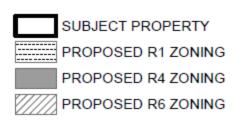

By rezoning a portion the land legally described as LOT 1, SECTION 4, WELLINGTON DISTRICT, PLAN 7577 (4271 Jingle Pot Road) from Single Dwelling Residential (R1) to Low Density Residential (R6) as shown on Schedule A.

By rezoning a portion of the land at 4271 Jingle Pot Road from Single Dwelling Residential (R1) to Duplex Residential (R4) as shown on Schedule A.

By rezoning a portion of the land at 4271 Jingle Pot Road from Duplex Residential (R4) to Single Dwelling Residential (R1) as shown on Schedule A.