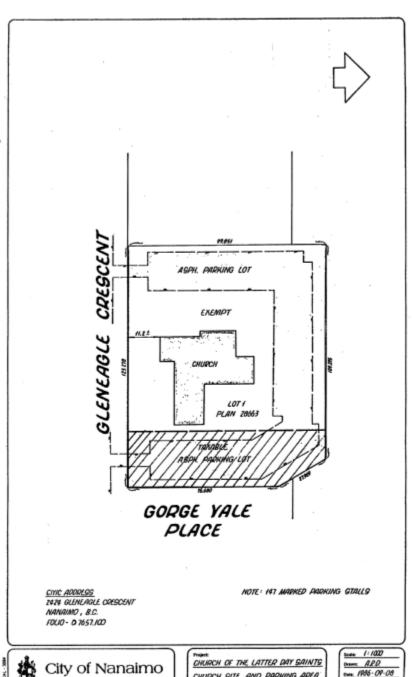

# SCHEDULE 'A'

| Folio     | House | Street              | Organization                                                  | Legal Description                                                                                                                                                                                                            | Мар |
|-----------|-------|---------------------|---------------------------------------------------------------|------------------------------------------------------------------------------------------------------------------------------------------------------------------------------------------------------------------------------|-----|
| 84331.005 | 100   | CHAPEL STREET       | ANGLICAN SYNOD DIOCESE OF B C                                 | LOT A, SECTION 1, NANAIMO DISTRICT, PLAN EPP49398                                                                                                                                                                            |     |
| 07708.570 | 4951  | RUTHERFORD ROAD     | B C CONFERENCE OF THE MENNONITE BRETHREN THE                  | LOT 52, DISTRICT LOTS 14 & 19, WELLINGTON DISTRICT, PLAN VIP56051, EXCEPT PART IN PLAN VIP58432                                                                                                                              |     |
| 06006.305 | 2400  | HIGHLAND BOULEVARD  | B C CORP SEVENTH DAY ADVENTIST                                | LOT 1, SECTION 18, RANGE 8, MOUNTAIN DISTRICT, PLAN 46005                                                                                                                                                                    |     |
| 16897.002 | 897   | HARBOUR VIEW STREET | BC MUSLIM ASSOCIATION THE                                     | PART OF BLOCK C, SECTION 1, NANAIMO DISTRICT, PLAN 1748, ETC, LD 32                                                                                                                                                          |     |
| 05342.200 | 2371  | ARBOT ROAD          | BASIC CHRISTIAN COMMUNITY ASSOCIATION (BETHLEHEM CENTRE)      | LOT 2, SECTION 10, RANGE 6, MOUNTAIN DISTRICT, PLAN 18793                                                                                                                                                                    | A-1 |
| 07704.200 | 6234  | SPARTAN ROAD        | BISHOP OF VICTORIA                                            | LOT 4, SECTION 12, WELLINGTON DISTRICT, PLAN 17325                                                                                                                                                                           |     |
| 82071.000 | 301   | MACHLEARY STREET    | BISHOP OF VICTORIA                                            | LOT 4, BLOCK Q, SECTION 1, NANAIMO DISTRICT, PLAN 584, EXCEPT THAT PART IN PLAN VIP67460                                                                                                                                     |     |
| 05536.300 | 2221  | BOWEN ROAD          | CHRIST COMMUNITY CHURCH                                       | LOT A, SECTION 18, RANGE 7, MOUNTAIN DISTRICT, PLAN 41417                                                                                                                                                                    |     |
| 05949.192 | 1609  | MEREDITH ROAD       | CHRISTIAN AND MISSIONARY ALLIANCE-CANADIAN PACIFIC DISTRICT   | LOT 1, SECTION 16, RANGE 8, MOUNTAIN DISTRICT, PLAN<br>VIP87081                                                                                                                                                              | A-2 |
| 81468.000 | 20    | CHAPEL STREET       | CHRISTIAN SCIENCE SOC OF NANAIMO                              | THE NORTHERLY 1/2 OF LOT 9, BLOCK 55, SECTION 1, NANAIMO DISTRICT, PLAN 584, EXCEPT THE EASTERLY 60 FEET                                                                                                                     |     |
| 07657.100 | 2424  | GLEN EAGLE CRESCENT | CHURCH OF JESUS CHRIST OF<br>LATTER-DAY SAINTS IN CANADA      | LOT 1,SECTION 5, WELLINGTON DISTRICT, PLAN 28663                                                                                                                                                                             | A-7 |
| 16001.002 | 2150  | DEPARTURE BAY ROAD  | CHURCH OF THE NAZARENE CANADA PACIFIC DISTRICT                | LOT 2, SECTION 1, NANAIMO DISTRICT , PLAN 18757                                                                                                                                                                              |     |
| 05680.000 | 2114  | MEREDITH ROAD       | DEPARTURE BAY CONGREGATION OF JEHOVAH'S WITNESSES TRUSTEES    | THAT PART OF LOT 2, BLOCK 10, SECTION 17, RANGE 7, MOUNTAIN DISTRICT, PLAN 526, LYING TO THE EAST OF A BOUNDARY PARALLEL TO AND PERPENDICULARLY DISTANT 128 FEET FROM THE WESTERLY BOUNDARY OF SAID LOT EXCEPT PLAN VIP56132 |     |
| 84302.100 | 1650  | WADDINGTON ROAD     | FIRST BAPTIST CHURCH NANAIMO<br>BC                            | LOT A, DISTRICT LOT 12, NEWCASTLE RESERVE, SECTION 1, NANAIMO DISTRICT, VIP58878                                                                                                                                             | A-3 |
| 08055.153 | 6553  | PORTSMOUTH ROAD     | FOURSQUARE GOSPEL CHURCH OF CANADA                            | LOT A, DISTRICT LOT 28, WELLINGTON DISTRICT, PLAN EPP14697                                                                                                                                                                   | A-4 |
| 81059.000 | 305   | PRIDEAUX STREET     | G S M P D SIKH TEMPLE INC                                     | PARCEL B (DD 29290N) OF LOTS 15 AND 16, BLOCK 25,<br>SECTION 1, NANAIMO DISTRICT, PLAN 584                                                                                                                                   |     |
| 80776.000 | 19    | NICOL STREET        | GOVERNING COUNCIL OF THE SALVATION ARMY                       | LOT B, (DD EM34637), BLOCK 12, SECTION 1, NANAIMO<br>DISTRICT, PLAN 584                                                                                                                                                      |     |
| 17357.000 | 505   | EIGHTH STREET       | GOVERNING COUNCIL OF THE<br>SALVATION ARMY CANADA WEST<br>THE | SECTION 12, RANGE 8, SECTION 1, NANAIMO DISTRICT, PLAN 1747                                                                                                                                                                  | A-5 |

MAP 'A-1'

THE BASIC CHRISTIAN COMMUNITY ASSOCIATION
2371 ARBOT ROAD
FOLIO 05342.200

MAP 'A-2'

Folio: 05949.192

Civic: 1609 Meredith Road

CHRISTIAN & MISSIONARY ALLIANCE CANADIAN PACIFIC DISTRICT

MAP 'A-3'

MAP 'A-4'