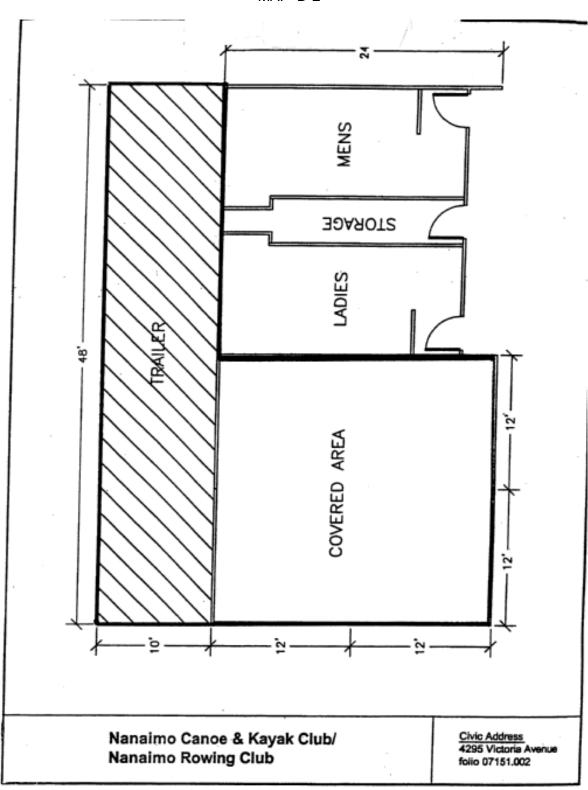

| Folio     | Unit | House | Street                | Organization                                                                      | Legal Description                                                                                                                                                                                                                                                                                    | Мар  |
|-----------|------|-------|-----------------------|-----------------------------------------------------------------------------------|------------------------------------------------------------------------------------------------------------------------------------------------------------------------------------------------------------------------------------------------------------------------------------------------------|------|
| 07151.002 |      | 4295  | VICTORIA AVENUE       | NANAIMO CANOE & KAYAK CLUB /<br>NANAIMO ROWING CLUB / CITY OF<br>NANAIMO          | SECTION 5, WELLINGTON DISTRICT, ROADWAY & PUBLIC PARK BETWEEN LOTS 1 & 8 AND LONG LAKE (LBF0138849) THAT PART INCLUDED IN LICENSE FOR THE PURPOSE OF A STORAGE AND TRAINING FACILITY FOR FLATWATER CANOE & KAYAK RACING ON LONG LAKE-SEE 07151.000-LEASE LEA0108, AS OUTLINED ON MAP ATTACHED HERETO | D-2  |
| 85047.002 |      | 1135  | NELSON STREET         | NANAIMO CHILD DEVELOPMENT CENTRE<br>SOCIETY/ VANCOUVER ISLAND HEALTH<br>AUTHORITY | LOT A, DISTRICT LOT 97-G, NEWCASTLE RESERVE,<br>SECTION 1, NANAIMO DISTRICT, PLAN 50077, EXCEPT<br>THAT PART IN PLAN VIP51807, LEASED FOR 25 YEARS<br>FROM JULY 1976 FROM NANANIMO REGIONAL HOSPITAL                                                                                                 |      |
| 81611.023 | 114  | 285   | PRIDEAUX STREET       | NANAIMO CITIZEN ADVOCACY<br>ASSOCIATION/CITY OF NANAIMO                           | NANAIMO LAND DISTRICT, PORTION LEASE, COMMUNITY SERVICES BUILDING – ROOMS 109A, 110-115, AS SHOWN OUTLINED IN BLACK ON MAP ATTACHED HERETO.                                                                                                                                                          | D-11 |
| 85616.009 | 9    | 150   | COMMERCIAL STREET     | NANAIMO COMMUNITY ARCHIVES/CITY OF NANAIMO                                        | LOT A, SECTION 1, NANAIMO DISTRICT, PLAN 12390,<br>THAT PART INCLUDED IN UNIT 9 LEASE                                                                                                                                                                                                                |      |
| 85901.001 |      | 945   | WADDINGTON ROAD       | NANAIMO COMMUNITY HOSPICE SOCIETY                                                 | LOT A, SECTION 1, NANAIMO DISTRICT, PLAN 47726                                                                                                                                                                                                                                                       |      |
| 86099.000 |      | 375   | SELBY STREET          | NANAIMO CONSERVATORY OF MUSIC                                                     | LOT 1, SECTION 1, NANAIMO DISTRICT, PLAN 28924                                                                                                                                                                                                                                                       |      |
| 89095.000 |      | 100   | WALL STREET           | NANAIMO CURLING CLUB/CITY OF<br>NANAIMO                                           | THAT PART OF BOWEN PARK(14817N) LYING TO THE EAST OF WALL STREET CONTAINING 1.46 ACRES MORE OR LESS AS SHOWN OUTLINED IN RED, LEASE AUTHORIZATION BYLAW '96 NO 5217, AS OUTLINED ON MAP ATTACHED HERETO                                                                                              | D-3  |
| 07498.216 | 1    | 4166  | DEPARTURE BAY<br>ROAD | NANAIMO DISABILITY RESOURCE CENRE SOCIETY                                         | STRATA LOT 1, SECTION 5, WELLINGTON DISTRICT,<br>STRATA PLAN VIS2524 TOGETHER WITH AN INTEREST IN<br>THE COMMON PROPERTY IN PROPORTION TO THE UNIT<br>ENTITLEMENT OF THE STRATA LOT AS SHOWN ON FORM<br>1 – 41.47% EXEMPTION                                                                         |      |
| 07498.217 | 2    | 4166  | DEPARTURE BAY<br>ROAD | NANAIMO DISABILITY RESOURCE CENRE SOCIETY                                         | STRATA LOT 2, SECTION 5, WELLINGTON DISTRICT,<br>STRATA PLAN VIS2524 TOGETHER WITH AN INTEREST IN<br>THE COMMON PROPERTY IN PROPORTION TO THE UNIT<br>ENTITLEMENT OF THE STRATA LOT AS SHOWN ON FORM<br>1 – 41.47% EXEMPTION                                                                         |      |
| 83252.000 |      | 1070  | TOWNSITE ROAD         | NANAIMO FAMILY LIFE ASSOCIATION                                                   | LOT 2, BLOCK 2, DISTRICT LOT 97G, NEWCASTLE<br>RESERVE SECTION 1 NANAIMO DISTRICT, PLAN 1712                                                                                                                                                                                                         |      |
| 80951.000 |      | 505   | ALBERT STREET         | NANAIMO F O S NON-PROFIT HOUSING SOCIETY                                          | PARCEL A (DD 670N) OF LOT 11, PARCEL B (DD 5701N) OF LOTS 12 & 13, PARCEL A (DD 629N) OF LOTS 12 & 13, ALL OF BLOCK 20, SECTION 1, NANAIMO DISTRICT, PLAN 584                                                                                                                                        |      |
| 85998.000 |      | 1191  | SEAFIELD CRESCENT     | NANAIMO F O S NON-PROFIT HOUSING SOCIETY                                          | LOT A, DISTRICT LOT 97G, NEWCASTLE RESERVE,<br>SECTION 1, NANAIMO DISTRICT, PLAN 19919                                                                                                                                                                                                               |      |
| 17545.005 |      | 271   | PINE STREET           | NANAIMO FOODSHARE NETWORK SOCIETY                                                 | LOT 1, SECTION 1, NANAIMO DISTRICT, PLAN VIP71136                                                                                                                                                                                                                                                    |      |
| 84474.000 |      | 19    | COMMERCIAL STREET     | NANAIMO LITERACY ASSOCIATION/NASH<br>HARDWARE LTD                                 | LOT 1, SECTION 1, BLOCK 60, NANAIMO DISTRICT, PLAN 584, ETC., AND AM LOT A (DD4326N), SECTION 1, NANAIMO DIST PLAN 5221 [P.I.D. 000-097-110 & 000-097-420]                                                                                                                                           |      |