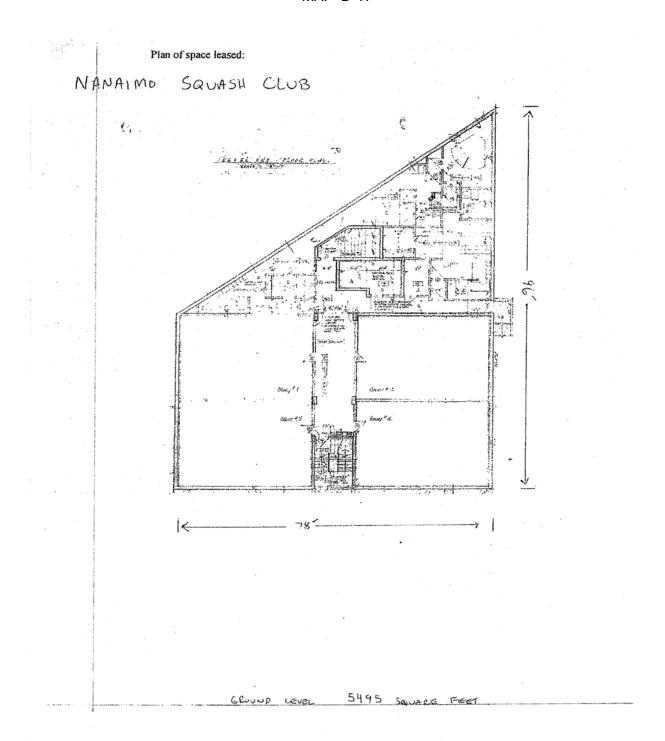

## MAP 'D-16'

SQUASH NANAIMO CLUB

TOTAL SQUARE FOOTAGE . 7993

LOUNG SOVARE FUOTAGE 727

9.1% PERCENTAGE OF BUILDING USED FOR LOUNGE =

2498 SOWARE FOOT

Folio: 86226.000 Civic: 256 Wallace Street **NANAIMO SQUASH CLUB** 

MAP 'D-17'

Folio: 86226.000 Civic: 256 Wallace Street NANAIMO SQUASH CLUB