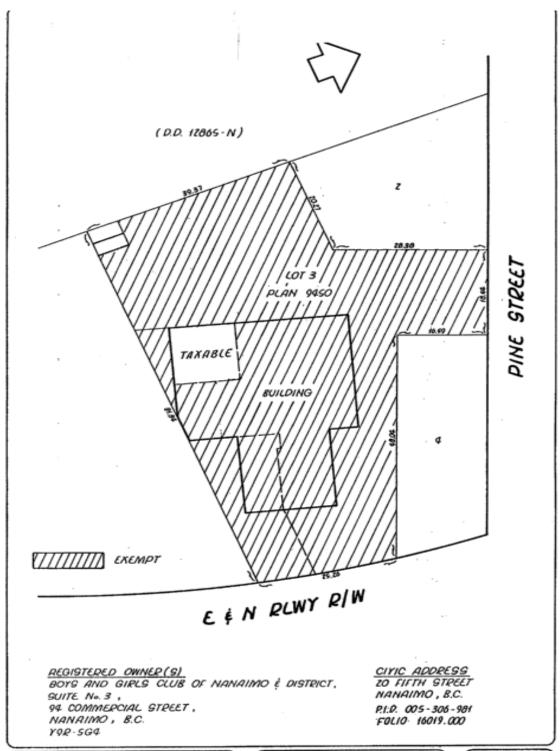

# SCHEDULE 'D'

| Folio     | Unit | House | Street                  | Organization                                                                                                      | Legal Description                                                                                                                        | Мар  |
|-----------|------|-------|-------------------------|-------------------------------------------------------------------------------------------------------------------|------------------------------------------------------------------------------------------------------------------------------------------|------|
| 81283.002 |      | 445   | COMOX ROAD              | 1 <sup>ST</sup> NANAIMO SCOUT GROUP / SCOUT<br>PROPERTIES (BC/YUKON)                                              | PARK DEDICATED BY PLAN 584, EXCEPT PART IN PLAN EPP30249, LEASE TO NANAIMO SCOUT GROUP - LD003083                                        |      |
| 05426.150 |      | 2465  | LABIEUX ROAD            | BC OLD AGE PENSIONERS BRANCH 4 INC                                                                                | LOT 2, SECTION 19, RANGE 6, MOUNTAIN DISTRICT,<br>PLAN 40481                                                                             |      |
| 05863.000 |      | 154   | WESTWOOD ROAD           | B C SPCA                                                                                                          | THE WESTERLY 12.042 CHAINS OF SECTION 13, RANGE<br>8, MOUNTAIN DISTRICT EXCEPT PART IN PLANS<br>VIP61247, VIP81292 AND EPP53572          |      |
| 05342.000 |      | 2393  | ARBOT ROAD              | BASIC CHRISTIAN COMMUNITY<br>ASSOCIATION (BETHLEHEM CENTRE)                                                       | LOT 1, SECTION 10, RANGE 6, MOUNTAIN DISTRICT,<br>PLAN 18793                                                                             |      |
| 16019.000 |      | 20    | FIFTH STREET            | BOYS AND GIRLS CLUB OF CENTRAL<br>VANCOUVER ISLAND                                                                | LOT 3, SECTION 1, NANAIMO DISTRICT, PLAN 9450<br>EXEMPT PORTION AS SHOWN ON MAP ATTACHED<br>HERETO                                       | D-4  |
| 16822.101 |      | 1400  | CRANBERRY AVENUE        | BOYS AND GIRLS CLUB OF CENTRAL<br>VANCOUVER ISLAND/ CITY OF NANAIMO                                               | LOT 1, SECTION 2, NANAIMO DISTRICT, PLAN 23032,<br>EXCEPT PART INCLUDED IN LEASE TO BOYS & GIRLS<br>CLUB                                 |      |
| 05549.101 |      | 2290  | BOWEN ROAD              | BOYS AND GIRLS CLUB OF CENTRAL<br>VANCOUVER ISLAND/CITY OF NANAIMO                                                | LOT 1, SECTION 18, 19, & 20, RANGE 7, MOUNTAIN<br>DISTRICT, PLAN 27441, AS SHOWN ON SCHEDULE "C" –<br>BEBAN HOUSE                        |      |
| 86055.000 |      | 290   | BASTION STREET          | CANADIAN MENTAL HEALTH ASSOCATION – MID-ISLAND                                                                    | LOT 1, SECTION 1, NANAIMO DISTRICT, PLAN 25254                                                                                           | D-19 |
| 86081.000 | 101  | 319   | SELBY STREET            | CENTRAL VANCOUVER ISLAND MULTICULTURAL SOCIETY/WIDSTEN KATHLEEN MAY & WIDSTEN LINDSAY FARRELL (50% TAX EXEMPTION) | LOT 2, SECTION 1, NANAIMO DISTRICT, PLAN 27926 (UNIT 101 LEASE) AS SHOWN OUTLINED IN BLACK ON MAP ATTACHED HERETO.                       | D-12 |
| 85616.010 | 10   | 150   | COMMERCIAL STREET       | CRIMSON COAST DANCE SOCIETY/CITY OF NANAIMO                                                                       | LOT A, SECTION 1, NANAIMO DISTRICT, PLAN 12390,<br>THAT PART INCLUDED IN UNIT 10 LEASE                                                   |      |
| 05910.000 |      | 1717  | KERRISDALE ROAD         | CRISIS PREGNANCY CENTRE OF NANAIMO SOCIETY                                                                        | LOT 6, SECTION 15, RANGE 8, MOUNTAIN DISTRICT,<br>PLAN 7272                                                                              |      |
| 05829.000 |      | 175   | PRYDE AVENUE            | DUCKS UNLIMITED CANADA/CITY OF NANAIMO                                                                            | SECTION 12, RANGE 8, MOUNTAIN DISTRICT, EXCEPT<br>THE WESTERLY 11.979 CHAINS THEREOF AND EXCEPT<br>THAT PART IN PLANS 25503 AND VIP61854 |      |
| 05501.100 |      | 2060  | EAST WELLINGTON<br>ROAD | ITALIAN SOCIETY FELICE CAVALOTTI<br>LODGE INC NO S7832                                                            | LOT 1, SECTIONS 14 AND 15, RANGE 7, MOUNTAIN<br>DISTRICT, PLAN 20182, EXCEPT THAT PART IN PLAN<br>VIP58179                               |      |
| 07375.585 |      | 4148  | MOSTAR ROAD             | HABITAT FOR HUMANITY MID-VANCOUVER ISLAND/LENCO DEVELOPMENT LTD/FERNCO DEVELOPMENT LTD/NORCO DEVELOPMENT LTD      | LOT 17, SECTION 5, WELLINGTON DISTRICT, PLAN 38953<br>EXCEPT PART IN PLAN VIP82697 EXEMPT PORTION AS<br>SHOWN ON MAP ATTACHED HERETO     | D-13 |
| 82336.000 |      | 25    | VICTORIA ROAD           | HARBOUR CITY THEATRE ALLIANCE<br>SOCIETY/CITY OF NANAIMO                                                          | LOT 4, BLOCK AA, SECTION 1, NANAIMO DISTRICT, PLAN 584, EXCEPT PARCELS A (DD 94054) & PARCEL B (DD 11647N).                              |      |