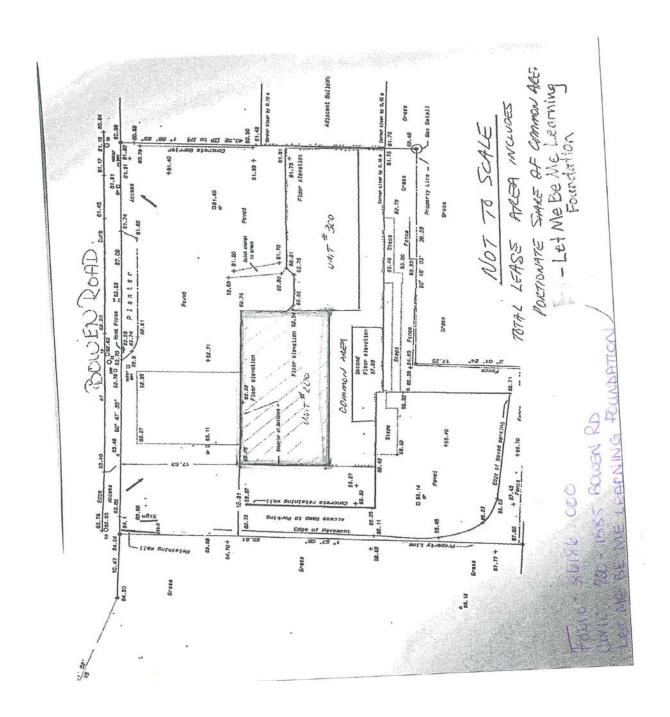

**ISLAND CORRIDOR FOUNDATION** 

MAP 'D-15'

Folio: 86186.000

Civic: 200 – 1585 Bowen Road LET ME BE ME LEARNING FOUNDATION

## MAP 'D-16'

SQUASH NANAIMO CLUB

TOTAL SQUARE FOOTAGE . 7993

LOUNG SOVARE FUOTAGE 727

9.1% PERCENTAGE OF BUILDING USED FOR LOUNGE =

2498 SOWARE FOOT

Folio: 86226.000 Civic: 256 Wallace Street **NANAIMO SQUASH CLUB** 