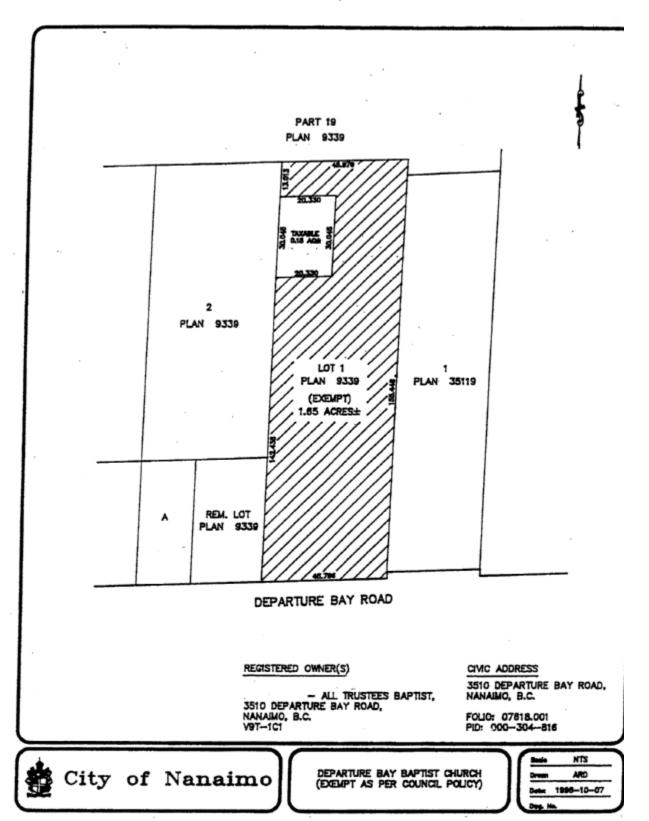

MAP 'A-7'

dity of Nanaimo

CHURCH SITE AND PARKING AREA

tente: 1:1000 trene: ARD tren: 1986-09-08

MAP 'A-8'

MAP 'A-9'

MAP 'A-10'

Folio: 86094.000

| Folio     | House | Street                | Organization                                                                                 | Legal Description                                                         | Мар  |
|-----------|-------|-----------------------|----------------------------------------------------------------------------------------------|---------------------------------------------------------------------------|------|
| 08323.405 | 4960  | HAMMOND BAY ROAD      | HAMMOND BAY BAPTIST CHURCH                                                                   | LOT A, DISTRICT LOT 54, PLAN 40992, WELLINGTON DISTRICT                   | A-6  |
| 16039.665 | 2174  | DEPARTURE BAY ROAD    | HOPE LUTHERAN CHURCH                                                                         | LOT A (DD EL108574), SECTION 1, NANAIMO DISTRICT, PLAN 18900              |      |
| 85738.000 | 520   | PRIDEAUX STREET       | LIGHTHOUSE BIBLE BAPTIST<br>CHURCH OF NANAIMO SOCIETY                                        | LOT 2, SECTION 1, NANAIMO DISTRICT, PLAN 14199                            |      |
| 07090.001 | 2875  | ELK STREET            | MINTER MIKE/<br>DANIEL KEVIN/ALEXANDER THOMAS<br>TRUSTEES OF THE NANAIMO<br>CHRISTADELPHIANS | LOT 8, BLOCK 8, SECTION 1, WELLINGTON DISTRICT, PLAN 414                  |      |
| 05965.245 | 1720  | MEREDITH ROAD         | NANAIMO CHURCH OF CHRIST                                                                     | LOT E, SECTION 17, RANGE 8, MOUNTAIN DISTRICT, PLAN 14987                 |      |
| 08323.360 | 4900  | HAMMOND BAY ROAD      | NANAIMO FULL GOSPEL ASSEMBLY                                                                 | LOT 1, DISTRICT LOT 54, WELLINGTON DISTRICT, PLAN VIP62729                |      |
| 81643.010 | 260   | NEEDHAM STREET        | PENTECOSTAL ASSEMBLIES OF CANADA                                                             | LOT A (ED110296) OF LOT 4, BLOCK B, SECTION 1, NANAIMO DISTRICT, PLAN 584 |      |
| 86042.000 | 1300  | PRINCESS ROYAL AVENUE | PENTECOSTAL ASSEMBLIES OF CANADA                                                             | LOT 1, SECTION 1, PLAN 22739, NANAIMO DISTRICT                            |      |
| 07357.000 | 4334  | JINGLE POT ROAD       | PRIESTLY SOCIETY OF ST PIUS                                                                  | PARCEL D (DD5353N) OF SECTION 4, WELLINGTON DISTRICT                      |      |
| 86094.000 | 212   | PRIDEAUX STREET       | REDEEMED CHRISTIAN CHURCH OF<br>GOD THE/KANAKA MANAGEMENT<br>LTD                             | LOT 1, BLOCK 34, SECTION 1, NANAIMO DISTRICT, PLAN 28842                  | A-10 |
| 16531.002 | 394   | SHEPHERD AVENUE       | ST PAUL'S LUTHERAN CHURCH OF<br>NANAIMO                                                      | LOT A (DD EK39556) OF SECTION 1, NANAIMO DISTRICT, PLAN 6350              |      |
| 16216.002 | 1064  | OLD VICTORIA ROAD     | TRUSTEES OF THE CHASE RIVER<br>CONGREGATION OF JEHOVAH'S<br>WITNESSES                        | LOT 1, SECTION 1, NANAIMO DISTRICT, PLAN EPP14550                         |      |
| 81095.000 | 315   | FITZWILLIAM STREET    | TRUSTEES OF THE CONGREGATION OF ST ANDREWS UNITED CHURCH                                     | LOT A, SECTION 1, NANAIMO DISTRICT, PLAN VIP65271                         |      |
| 85524.105 | 2020  | ESTEVAN ROAD          | TRUSTEES OF THE CONGREGATION OF BRECHIN UNITED CHURCH                                        | LOT A, SECTION 1, NANAIMO DISTRICT, PLAN EPP 35387                        |      |
| 07618.001 | 3510  | DEPARTURE BAY ROAD    | TRUSTEES OF THE CONGREGATION<br>OF DEPARTURE BAY BAPTIST<br>CHURCH                           | LOT 1, SECTION 5, WELLINGTON DISTRICT, PLAN 9339                          | A-8  |
| 07458.202 | 4235  | DEPARTURE BAY ROAD    | TRUSTEES OF ST ANDREWS<br>PRESBYTERIAN CHURCH NANAIMO                                        | LOT A, SECTION 5, WELLINGTON DISTRICT, PLAN VIP58451                      |      |