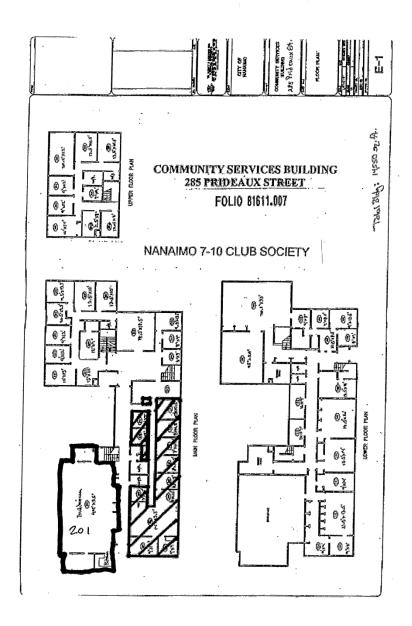

| Folio     | Unit | House | Street            | Organization                                                                                      | Legal Description                                                                                                                                                                                                                                             | Мар  |
|-----------|------|-------|-------------------|---------------------------------------------------------------------------------------------------|---------------------------------------------------------------------------------------------------------------------------------------------------------------------------------------------------------------------------------------------------------------|------|
| 81611.013 | 212  | 285   | PRIDEAUX STREET   | MID-ISLAND INTERGROUP SOCIETY/CITY OF NANAIMO                                                     | NANAIMO LAND DISTRICT, PORTION LEASE, COMMUNITY<br>SERVICES BUILDING – ROOM 212 – MID ISLAND INTER<br>GROUP SOCIETY AS OUTLINED BY A HEAVY DARK LINE<br>ON MAP ATTACHED HERETO                                                                                | D-6  |
| 05549.008 | 3    | 2300  | BOWEN ROAD        | NANAIMO & DISTRICT EQUESTRIAN ASSOCIATION/VANCOUVER ISLAND EXHIBITION ASSOCIATION/CITY OF NANAIMO | LOT 1, SECTIONS 18, 19 AND 20, RANGE 7, MOUNTAIN DISTRICT, PLAN 27441 EXCEPT THOSE PARTS IN PLANS 40622 AND 44255 LEASE FOR VANCOUVER ISLAND EXHIBITION ASSOC & NANAIMO & DISTRICT EQUESTRIAN ASSOC AS OUTLINED IN A HEAVY DASHED LINE ON MAP ATTACHED HERETO | D-1  |
| 85093.002 |      | 100   | CAMERON ROAD      | NANAIMO & DISTRICT MUSEUM<br>SOCIETY/CITY OF NANAIMO                                              | LOT B, SECTION 1, PLAN 8979, NANAIMO DISTRICT,<br>NANAIMO & DISTRICT MUSEUM SOCIETY - FLOOR 1 -<br>THAT PART INCLUDED IN CITY OF NANAIMO LEASE                                                                                                                |      |
| 81611.020 | 201  | 285   | PRIDEAUX STREET   | NANAIMO 7-10 CLUB/CITY OF NANAIMO                                                                 | NANAIMO LAND DISTRICT, PORTION LEASE, COMMUNITY<br>SERVICES BUILDING - ROOM 201 AS OUTLINED BY A<br>HEAVY DARK LINE ON MAP ATTACHED HERETO                                                                                                                    | D-7  |
| 81611.033 | 303  | 285   | PRIDEAUX STREET   | NANAIMO 7-10 CLUB/CITY OF NANAIMO                                                                 | NANAIMO LAND DISTRICT, PORTION LEASE, COMMUNITY SERVICES BUILDING - ROOM 303.                                                                                                                                                                                 |      |
| 86175.000 |      | 83    | VICTORIA CRESCENT | NANAIMO ASSOCIATION FOR COMMUNITY LIVING                                                          | LOT 1, SECTION 1, NANAIMO DISTRICT, PLAN 35056                                                                                                                                                                                                                |      |
| 08092.305 |      | 5800  | TURNER ROAD       | NANAIMO AUXILIARY TO NANAIMO<br>REGIONAL GENERAL HOSPITAL                                         | STRATA LOT 1, DISTRICT LOT 30, WELLINGTON DISTRICT, STRATA PLAN VIS5863 TOGETHER WITH AN INTEREST IN THE COMMON PROPERTY IN PROPORTION TO THE UNIT ENTITLEMENT OF THE STRATA LOT AS SHOWN ON FORM 1 – 5% EXEMPTION                                            |      |
| 05549.007 | 2    | 2300  | BOWEN ROAD        | NANAIMO B M X ASSOCIATION /CITY OF NANAIMO                                                        | LOT 1, SECTIONS 18, 19 AND 20, RANGE 7, MOUNTAIN<br>DISTRICT, PLAN 27441 EXCEPT THOSE PARTS IN PLANS<br>40622 AND 44255 LEASE FOR NAN BMX ASSOC                                                                                                               |      |
| 81611.022 | 106  | 285   | PRIDEAUX STREET   | NANAIMO BRAIN INJURY SOCIETY/CITY<br>OF NANAIMO                                                   | NANAIMO DISTRICT, PORTION LEASE, COMMUNITY<br>SERVICES BUILDING - ROOMS 101-107 & STORAGE<br>ROOM 116 - EXEMPT PORTION AS SHOWN ON MAP<br>ATTACHED HERETO                                                                                                     | D-10 |
| 05990.101 | 1    | 2525  | MCCULLOUGH ROAD   | NANAIMO BRANCH OF THE RED CROSS<br>SOCIETY/IKONKAR HOLDINGS LTD                                   | STRATA LOT 1, SECTIONS 18 &19 , RANGE 8, MOUNTAIN DISTRICT, STRATA PLAN VIS4260, TOGETHER WITH AN INTEREST IN THE COMMON PROPERTY IN PROPORTION TO THE UNIT ENTITLEMENT OF THE STRATA LOT AS SHOWN ON FORM 1                                                  |      |
| 05990.102 | 2    | 2525  | MCCULLOUGH ROAD   | NANAIMO BRANCH OF THE RED CROSS<br>SOCIETY/O M DEVELOPMENT INC                                    | STRATA LOT 2&3, SECTIONS 19, RANGE 8, MOUNTAIN DISTRICT, STRATA PLAN VIS4260, TOGETHER WITH AN INTEREST IN THE COMMON PROPERTY IN PROPORTION TO THE UNIT ENTITLEMENT OF THE STRATA LOT AS SHOWN ON FORM 1                                                     |      |
| 17458.266 |      | 129   | HAREWOOD ROAD     | NANAIMO BRANCH ROYAL CANADIAN<br>LEGION (BRANCH 10) -(CLASS 8<br>EXEMPTION ONLY)                  | LOT 16, SECTION 1, NANAIMO DISTRICT, PLAN 20827                                                                                                                                                                                                               |      |