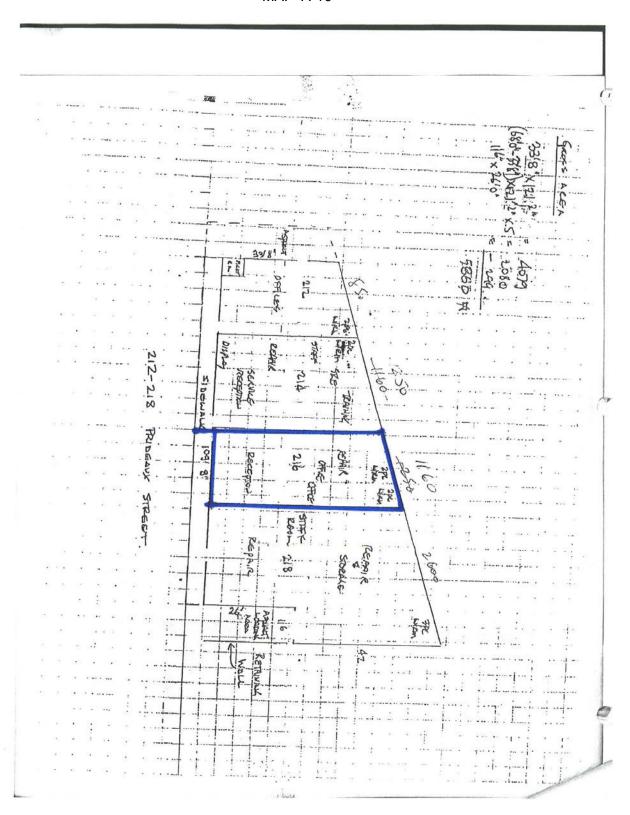

| Folio     | Unit | House | Street            | Organization                                                                                      | Legal Description                                                                                                                                                                                                                                             | Мар  |
|-----------|------|-------|-------------------|---------------------------------------------------------------------------------------------------|---------------------------------------------------------------------------------------------------------------------------------------------------------------------------------------------------------------------------------------------------------------|------|
| 81611.013 | 212  | 285   | PRIDEAUX STREET   | MID-ISLAND INTERGROUP SOCIETY/CITY OF NANAIMO                                                     | NANAIMO LAND DISTRICT, PORTION LEASE, COMMUNITY<br>SERVICES BUILDING – ROOM 212 – MID ISLAND INTER<br>GROUP SOCIETY AS OUTLINED BY A HEAVY DARK LINE<br>ON MAP ATTACHED HERETO                                                                                | D-6  |
| 05549.008 | 3    | 2300  | BOWEN ROAD        | NANAIMO & DISTRICT EQUESTRIAN ASSOCIATION/VANCOUVER ISLAND EXHIBITION ASSOCIATION/CITY OF NANAIMO | LOT 1, SECTIONS 18, 19 AND 20, RANGE 7, MOUNTAIN DISTRICT, PLAN 27441 EXCEPT THOSE PARTS IN PLANS 40622 AND 44255 LEASE FOR VANCOUVER ISLAND EXHIBITION ASSOC & NANAIMO & DISTRICT EQUESTRIAN ASSOC AS OUTLINED IN A HEAVY DASHED LINE ON MAP ATTACHED HERETO | D-1  |
| 85093.002 |      | 100   | CAMERON ROAD      | NANAIMO & DISTRICT MUSEUM<br>SOCIETY/CITY OF NANAIMO                                              | LOT B, SECTION 1, PLAN 8979, NANAIMO DISTRICT,<br>NANAIMO & DISTRICT MUSEUM SOCIETY - FLOOR 1 -<br>THAT PART INCLUDED IN CITY OF NANAIMO LEASE                                                                                                                |      |
| 81611.020 | 201  | 285   | PRIDEAUX STREET   | NANAIMO 7-10 CLUB/CITY OF NANAIMO                                                                 | NANAIMO LAND DISTRICT, PORTION LEASE, COMMUNITY<br>SERVICES BUILDING - ROOM 201 AS OUTLINED BY A<br>HEAVY DARK LINE ON MAP ATTACHED HERETO                                                                                                                    | D-7  |
| 81611.033 | 303  | 285   | PRIDEAUX STREET   | NANAIMO 7-10 CLUB/CITY OF NANAIMO                                                                 | NANAIMO LAND DISTRICT, PORTION LEASE, COMMUNITY SERVICES BUILDING - ROOM 303.                                                                                                                                                                                 |      |
| 86175.000 |      | 83    | VICTORIA CRESCENT | NANAIMO ASSOCIATION FOR COMMUNITY LIVING                                                          | LOT 1, SECTION 1, NANAIMO DISTRICT, PLAN 35056                                                                                                                                                                                                                |      |
| 08092.305 |      | 5800  | TURNER ROAD       | NANAIMO AUXILIARY TO NANAIMO<br>REGIONAL GENERAL HOSPITAL                                         | STRATA LOT 1, DISTRICT LOT 30, WELLINGTON DISTRICT, STRATA PLAN VIS5863 TOGETHER WITH AN INTEREST IN THE COMMON PROPERTY IN PROPORTION TO THE UNIT ENTITLEMENT OF THE STRATA LOT AS SHOWN ON FORM 1 – 5% EXEMPTION                                            |      |
| 05549.007 | 2    | 2300  | BOWEN ROAD        | NANAIMO B M X ASSOCIATION /CITY OF NANAIMO                                                        | LOT 1, SECTIONS 18, 19 AND 20, RANGE 7, MOUNTAIN<br>DISTRICT, PLAN 27441 EXCEPT THOSE PARTS IN PLANS<br>40622 AND 44255 LEASE FOR NAN BMX ASSOC                                                                                                               |      |
| 81611.022 | 106  | 285   | PRIDEAUX STREET   | NANAIMO BRAIN INJURY SOCIETY/CITY<br>OF NANAIMO                                                   | NANAIMO DISTRICT, PORTION LEASE, COMMUNITY<br>SERVICES BUILDING - ROOMS 101-107 & STORAGE<br>ROOM 116 - EXEMPT PORTION AS SHOWN ON MAP<br>ATTACHED HERETO                                                                                                     | D-10 |
| 05990.101 | 1    | 2525  | MCCULLOUGH ROAD   | NANAIMO BRANCH OF THE RED CROSS<br>SOCIETY/IKONKAR HOLDINGS LTD                                   | STRATA LOT 1, SECTIONS 18 &19 , RANGE 8, MOUNTAIN DISTRICT, STRATA PLAN VIS4260, TOGETHER WITH AN INTEREST IN THE COMMON PROPERTY IN PROPORTION TO THE UNIT ENTITLEMENT OF THE STRATA LOT AS SHOWN ON FORM 1                                                  |      |
| 05990.102 | 2    | 2525  | MCCULLOUGH ROAD   | NANAIMO BRANCH OF THE RED CROSS<br>SOCIETY/O M DEVELOPMENT INC                                    | STRATA LOT 2&3, SECTIONS 19, RANGE 8, MOUNTAIN DISTRICT, STRATA PLAN VIS4260, TOGETHER WITH AN INTEREST IN THE COMMON PROPERTY IN PROPORTION TO THE UNIT ENTITLEMENT OF THE STRATA LOT AS SHOWN ON FORM 1                                                     |      |
| 17458.266 |      | 129   | HAREWOOD ROAD     | NANAIMO BRANCH ROYAL CANADIAN<br>LEGION (BRANCH 10) -(CLASS 8<br>EXEMPTION ONLY)                  | LOT 16, SECTION 1, NANAIMO DISTRICT, PLAN 20827                                                                                                                                                                                                               |      |

| Folio     | Unit | House | Street                | Organization                                                                      | Legal Description                                                                                                                                                                                                                                                                                    | Мар  |
|-----------|------|-------|-----------------------|-----------------------------------------------------------------------------------|------------------------------------------------------------------------------------------------------------------------------------------------------------------------------------------------------------------------------------------------------------------------------------------------------|------|
| 07151.002 |      | 4295  | VICTORIA AVENUE       | NANAIMO CANOE & KAYAK CLUB /<br>NANAIMO ROWING CLUB / CITY OF<br>NANAIMO          | SECTION 5, WELLINGTON DISTRICT, ROADWAY & PUBLIC PARK BETWEEN LOTS 1 & 8 AND LONG LAKE (LBF0138849) THAT PART INCLUDED IN LICENSE FOR THE PURPOSE OF A STORAGE AND TRAINING FACILITY FOR FLATWATER CANOE & KAYAK RACING ON LONG LAKE-SEE 07151.000-LEASE LEA0108, AS OUTLINED ON MAP ATTACHED HERETO | D-2  |
| 85047.002 |      | 1135  | NELSON STREET         | NANAIMO CHILD DEVELOPMENT CENTRE<br>SOCIETY/ VANCOUVER ISLAND HEALTH<br>AUTHORITY | LOT A, DISTRICT LOT 97-G, NEWCASTLE RESERVE,<br>SECTION 1, NANAIMO DISTRICT, PLAN 50077, EXCEPT<br>THAT PART IN PLAN VIP51807, LEASED FOR 25 YEARS<br>FROM JULY 1976 FROM NANANIMO REGIONAL HOSPITAL                                                                                                 |      |
| 81611.023 | 114  | 285   | PRIDEAUX STREET       | NANAIMO CITIZEN ADVOCACY<br>ASSOCIATION/CITY OF NANAIMO                           | NANAIMO LAND DISTRICT, PORTION LEASE, COMMUNITY SERVICES BUILDING – ROOMS 109A, 110-115, AS SHOWN OUTLINED IN BLACK ON MAP ATTACHED HERETO.                                                                                                                                                          | D-11 |
| 85616.009 | 9    | 150   | COMMERCIAL STREET     | NANAIMO COMMUNITY ARCHIVES/CITY OF NANAIMO                                        | LOT A, SECTION 1, NANAIMO DISTRICT, PLAN 12390,<br>THAT PART INCLUDED IN UNIT 9 LEASE                                                                                                                                                                                                                |      |
| 85901.001 |      | 945   | WADDINGTON ROAD       | NANAIMO COMMUNITY HOSPICE SOCIETY                                                 | LOT A, SECTION 1, NANAIMO DISTRICT, PLAN 47726                                                                                                                                                                                                                                                       |      |
| 86099.000 |      | 375   | SELBY STREET          | NANAIMO CONSERVATORY OF MUSIC                                                     | LOT 1, SECTION 1, NANAIMO DISTRICT, PLAN 28924                                                                                                                                                                                                                                                       |      |
| 89095.000 |      | 100   | WALL STREET           | NANAIMO CURLING CLUB/CITY OF<br>NANAIMO                                           | THAT PART OF BOWEN PARK(14817N) LYING TO THE EAST OF WALL STREET CONTAINING 1.46 ACRES MORE OR LESS AS SHOWN OUTLINED IN RED, LEASE AUTHORIZATION BYLAW '96 NO 5217, AS OUTLINED ON MAP ATTACHED HERETO                                                                                              | D-3  |
| 07498.216 | 1    | 4166  | DEPARTURE BAY<br>ROAD | NANAIMO DISABILITY RESOURCE CENRE SOCIETY                                         | STRATA LOT 1, SECTION 5, WELLINGTON DISTRICT,<br>STRATA PLAN VIS2524 TOGETHER WITH AN INTEREST IN<br>THE COMMON PROPERTY IN PROPORTION TO THE UNIT<br>ENTITLEMENT OF THE STRATA LOT AS SHOWN ON FORM<br>1 – 41.47% EXEMPTION                                                                         |      |
| 07498.217 | 2    | 4166  | DEPARTURE BAY<br>ROAD | NANAIMO DISABILITY RESOURCE CENRE SOCIETY                                         | STRATA LOT 2, SECTION 5, WELLINGTON DISTRICT,<br>STRATA PLAN VIS2524 TOGETHER WITH AN INTEREST IN<br>THE COMMON PROPERTY IN PROPORTION TO THE UNIT<br>ENTITLEMENT OF THE STRATA LOT AS SHOWN ON FORM<br>1 – 41.47% EXEMPTION                                                                         |      |
| 83252.000 |      | 1070  | TOWNSITE ROAD         | NANAIMO FAMILY LIFE ASSOCIATION                                                   | LOT 2, BLOCK 2, DISTRICT LOT 97G, NEWCASTLE<br>RESERVE SECTION 1 NANAIMO DISTRICT, PLAN 1712                                                                                                                                                                                                         |      |
| 80951.000 |      | 505   | ALBERT STREET         | NANAIMO F O S NON-PROFIT HOUSING SOCIETY                                          | PARCEL A (DD 670N) OF LOT 11, PARCEL B (DD 5701N) OF LOTS 12 & 13, PARCEL A (DD 629N) OF LOTS 12 & 13, ALL OF BLOCK 20, SECTION 1, NANAIMO DISTRICT, PLAN 584                                                                                                                                        |      |
| 85998.000 |      | 1191  | SEAFIELD CRESCENT     | NANAIMO F O S NON-PROFIT HOUSING SOCIETY                                          | LOT A, DISTRICT LOT 97G, NEWCASTLE RESERVE,<br>SECTION 1, NANAIMO DISTRICT, PLAN 19919                                                                                                                                                                                                               |      |
| 17545.005 |      | 271   | PINE STREET           | NANAIMO FOODSHARE NETWORK SOCIETY                                                 | LOT 1, SECTION 1, NANAIMO DISTRICT, PLAN VIP71136                                                                                                                                                                                                                                                    |      |
| 84474.000 |      | 19    | COMMERCIAL STREET     | NANAIMO LITERACY ASSOCIATION/NASH<br>HARDWARE LTD                                 | LOT 1, SECTION 1, BLOCK 60, NANAIMO DISTRICT, PLAN 584, ETC., AND AM LOT A (DD4326N), SECTION 1, NANAIMO DIST PLAN 5221 [P.I.D. 000-097-110 & 000-097-420]                                                                                                                                           |      |