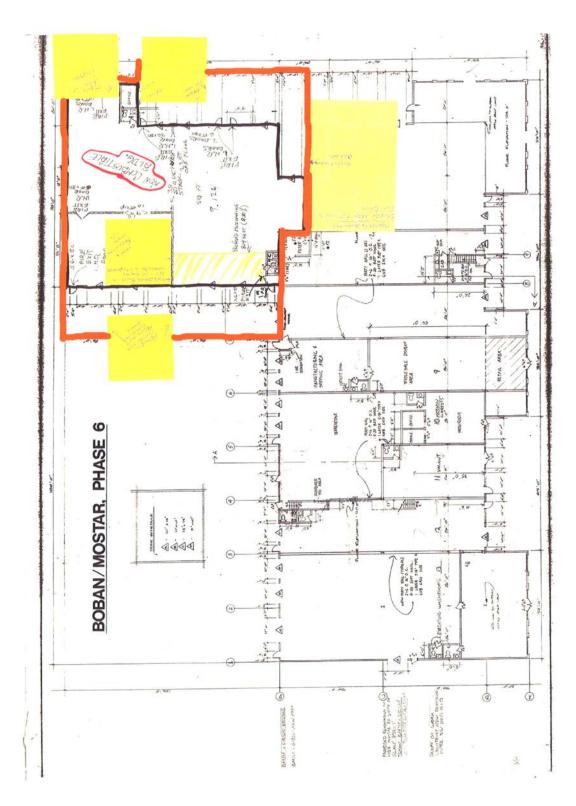

MAP 'D-13'

Folio: 07375.585

Civic: 4148 Mostar Road

HABITAT FOR HUMANITY MID-VANCOUVER ISLAND

MAP 'D-14'

Folio: 84750.000 Civic: 7 Port Drive
Folio: 84750.035 Civic: 0 Port Drive
Folio: 84758.000 Civic: 1161 Milton Street

**ISLAND CORRIDOR FOUNDATION** 

MAP 'D-15'

Folio: 86186.000

Civic: 200 – 1585 Bowen Road LET ME BE ME LEARNING FOUNDATION