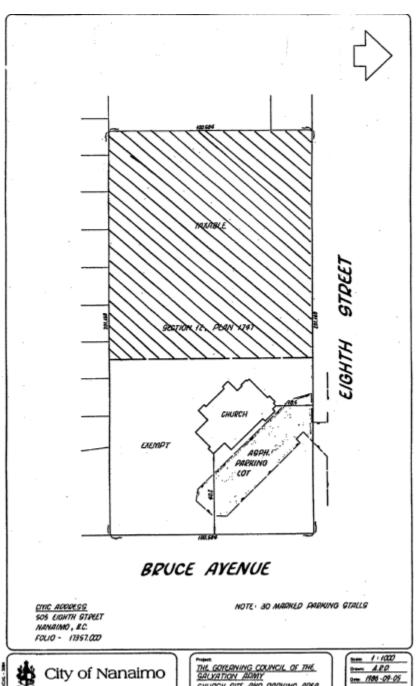

MAP 'A-7'

dity of Nanaimo

CHURCH SITE AND PARKING AREA

tente: 1:1000 trene: ARD tren: 1986-09-08

MAP 'A-8'

MAP 'A-9'

MAP 'A-10'

Folio: 86094.000

# SCHEDULE 'A'

| Folio     | House | Street              | Organization                                                  | Legal Description                                                                                                                                                                                                            | Мар |
|-----------|-------|---------------------|---------------------------------------------------------------|------------------------------------------------------------------------------------------------------------------------------------------------------------------------------------------------------------------------------|-----|
| 84331.005 | 100   | CHAPEL STREET       | ANGLICAN SYNOD DIOCESE OF B C                                 | LOT A, SECTION 1, NANAIMO DISTRICT, PLAN EPP49398                                                                                                                                                                            |     |
| 07708.570 | 4951  | RUTHERFORD ROAD     | B C CONFERENCE OF THE MENNONITE BRETHREN THE                  | LOT 52, DISTRICT LOTS 14 & 19, WELLINGTON DISTRICT, PLAN VIP56051, EXCEPT PART IN PLAN VIP58432                                                                                                                              |     |
| 06006.305 | 2400  | HIGHLAND BOULEVARD  | B C CORP SEVENTH DAY ADVENTIST                                | LOT 1, SECTION 18, RANGE 8, MOUNTAIN DISTRICT, PLAN 46005                                                                                                                                                                    |     |
| 16897.002 | 897   | HARBOUR VIEW STREET | BC MUSLIM ASSOCIATION THE                                     | PART OF BLOCK C, SECTION 1, NANAIMO DISTRICT, PLAN 1748, ETC, LD 32                                                                                                                                                          |     |
| 05342.200 | 2371  | ARBOT ROAD          | BASIC CHRISTIAN COMMUNITY ASSOCIATION (BETHLEHEM CENTRE)      | LOT 2, SECTION 10, RANGE 6, MOUNTAIN DISTRICT, PLAN 18793                                                                                                                                                                    | A-1 |
| 07704.200 | 6234  | SPARTAN ROAD        | BISHOP OF VICTORIA                                            | LOT 4, SECTION 12, WELLINGTON DISTRICT, PLAN 17325                                                                                                                                                                           |     |
| 82071.000 | 301   | MACHLEARY STREET    | BISHOP OF VICTORIA                                            | LOT 4, BLOCK Q, SECTION 1, NANAIMO DISTRICT, PLAN 584, EXCEPT THAT PART IN PLAN VIP67460                                                                                                                                     |     |
| 05536.300 | 2221  | BOWEN ROAD          | CHRIST COMMUNITY CHURCH                                       | LOT A, SECTION 18, RANGE 7, MOUNTAIN DISTRICT, PLAN 41417                                                                                                                                                                    |     |
| 05949.192 | 1609  | MEREDITH ROAD       | CHRISTIAN AND MISSIONARY ALLIANCE-CANADIAN PACIFIC DISTRICT   | LOT 1, SECTION 16, RANGE 8, MOUNTAIN DISTRICT, PLAN<br>VIP87081                                                                                                                                                              | A-2 |
| 81468.000 | 20    | CHAPEL STREET       | CHRISTIAN SCIENCE SOC OF NANAIMO                              | THE NORTHERLY 1/2 OF LOT 9, BLOCK 55, SECTION 1, NANAIMO DISTRICT, PLAN 584, EXCEPT THE EASTERLY 60 FEET                                                                                                                     |     |
| 07657.100 | 2424  | GLEN EAGLE CRESCENT | CHURCH OF JESUS CHRIST OF<br>LATTER-DAY SAINTS IN CANADA      | LOT 1,SECTION 5, WELLINGTON DISTRICT, PLAN 28663                                                                                                                                                                             | A-7 |
| 16001.002 | 2150  | DEPARTURE BAY ROAD  | CHURCH OF THE NAZARENE CANADA PACIFIC DISTRICT                | LOT 2, SECTION 1, NANAIMO DISTRICT , PLAN 18757                                                                                                                                                                              |     |
| 05680.000 | 2114  | MEREDITH ROAD       | DEPARTURE BAY CONGREGATION OF JEHOVAH'S WITNESSES TRUSTEES    | THAT PART OF LOT 2, BLOCK 10, SECTION 17, RANGE 7, MOUNTAIN DISTRICT, PLAN 526, LYING TO THE EAST OF A BOUNDARY PARALLEL TO AND PERPENDICULARLY DISTANT 128 FEET FROM THE WESTERLY BOUNDARY OF SAID LOT EXCEPT PLAN VIP56132 |     |
| 84302.100 | 1650  | WADDINGTON ROAD     | FIRST BAPTIST CHURCH NANAIMO<br>BC                            | LOT A, DISTRICT LOT 12, NEWCASTLE RESERVE, SECTION 1, NANAIMO DISTRICT, VIP58878                                                                                                                                             | A-3 |
| 08055.153 | 6553  | PORTSMOUTH ROAD     | FOURSQUARE GOSPEL CHURCH OF CANADA                            | LOT A, DISTRICT LOT 28, WELLINGTON DISTRICT, PLAN EPP14697                                                                                                                                                                   | A-4 |
| 81059.000 | 305   | PRIDEAUX STREET     | G S M P D SIKH TEMPLE INC                                     | PARCEL B (DD 29290N) OF LOTS 15 AND 16, BLOCK 25,<br>SECTION 1, NANAIMO DISTRICT, PLAN 584                                                                                                                                   |     |
| 80776.000 | 19    | NICOL STREET        | GOVERNING COUNCIL OF THE SALVATION ARMY                       | LOT B, (DD EM34637), BLOCK 12, SECTION 1, NANAIMO<br>DISTRICT, PLAN 584                                                                                                                                                      |     |
| 17357.000 | 505   | EIGHTH STREET       | GOVERNING COUNCIL OF THE<br>SALVATION ARMY CANADA WEST<br>THE | SECTION 12, RANGE 8, SECTION 1, NANAIMO DISTRICT, PLAN 1747                                                                                                                                                                  | A-5 |