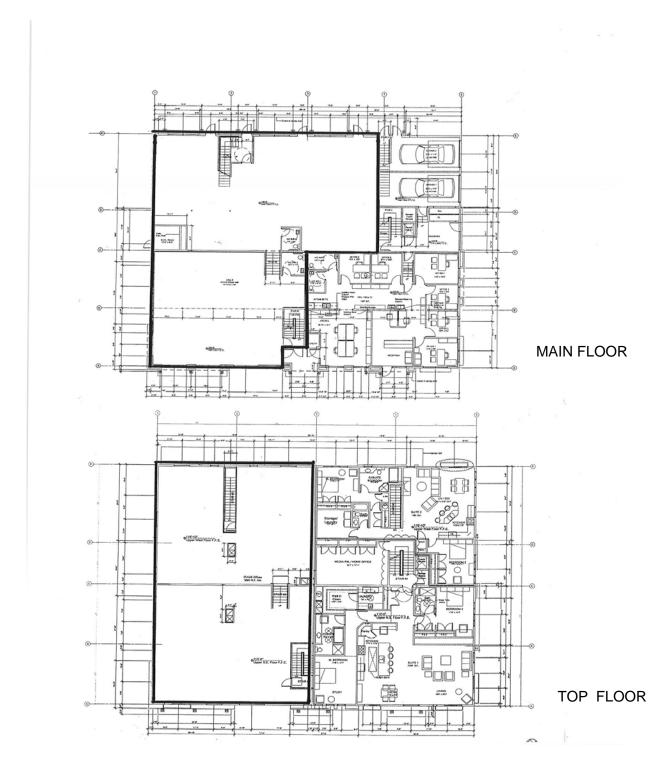

## MAP 'D-19'

Civic Address:

290 Bastion Street, Nanaimo, B.C.

Legal

Parcel Identifier:

001-755-927

Legal Description:

LOT 1, SECTION 1, NANAIMO DISTRICT, PLAN 25254

Folio: 86055.000

Civic: 290 Bastion Street

**CANADIAN MENTAL HEALTH ASSOCIATION - MID-ISLAND**