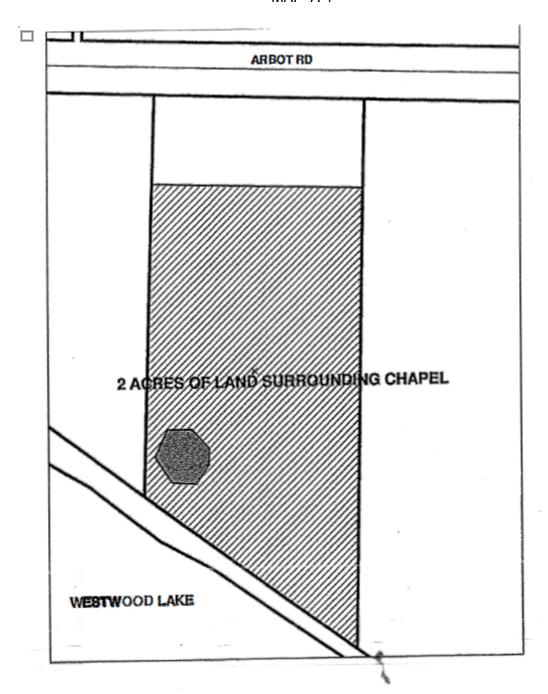

MAP 'A-1'

THE BASIC CHRISTIAN COMMUNITY ASSOCIATION
2371 ARBOT ROAD
FOLIO 05342.200

MAP 'A-2'

Folio: 05949.192

Civic: 1609 Meredith Road

CHRISTIAN & MISSIONARY ALLIANCE CANADIAN PACIFIC DISTRICT

MAP 'A-3'

MAP 'A-4'