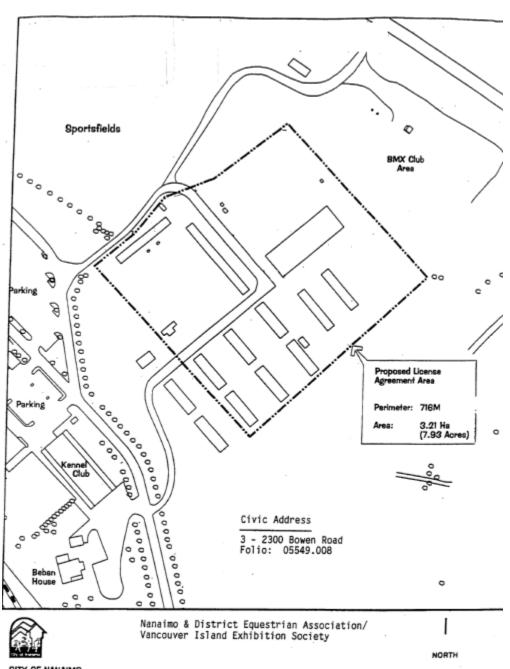

| Folio     | Unit | House | Street            | Organization                                                                                      | Legal Description                                                                                                                                                                                                                                             | Мар  |
|-----------|------|-------|-------------------|---------------------------------------------------------------------------------------------------|---------------------------------------------------------------------------------------------------------------------------------------------------------------------------------------------------------------------------------------------------------------|------|
| 81611.013 | 212  | 285   | PRIDEAUX STREET   | MID-ISLAND INTERGROUP SOCIETY/CITY OF NANAIMO                                                     | NANAIMO LAND DISTRICT, PORTION LEASE, COMMUNITY<br>SERVICES BUILDING – ROOM 212 – MID ISLAND INTER<br>GROUP SOCIETY AS OUTLINED BY A HEAVY DARK LINE<br>ON MAP ATTACHED HERETO                                                                                | D-6  |
| 05549.008 | 3    | 2300  | BOWEN ROAD        | NANAIMO & DISTRICT EQUESTRIAN ASSOCIATION/VANCOUVER ISLAND EXHIBITION ASSOCIATION/CITY OF NANAIMO | LOT 1, SECTIONS 18, 19 AND 20, RANGE 7, MOUNTAIN DISTRICT, PLAN 27441 EXCEPT THOSE PARTS IN PLANS 40622 AND 44255 LEASE FOR VANCOUVER ISLAND EXHIBITION ASSOC & NANAIMO & DISTRICT EQUESTRIAN ASSOC AS OUTLINED IN A HEAVY DASHED LINE ON MAP ATTACHED HERETO | D-1  |
| 85093.002 |      | 100   | CAMERON ROAD      | NANAIMO & DISTRICT MUSEUM<br>SOCIETY/CITY OF NANAIMO                                              | LOT B, SECTION 1, PLAN 8979, NANAIMO DISTRICT,<br>NANAIMO & DISTRICT MUSEUM SOCIETY - FLOOR 1 -<br>THAT PART INCLUDED IN CITY OF NANAIMO LEASE                                                                                                                |      |
| 81611.020 | 201  | 285   | PRIDEAUX STREET   | NANAIMO 7-10 CLUB/CITY OF NANAIMO                                                                 | NANAIMO LAND DISTRICT, PORTION LEASE, COMMUNITY<br>SERVICES BUILDING - ROOM 201 AS OUTLINED BY A<br>HEAVY DARK LINE ON MAP ATTACHED HERETO                                                                                                                    | D-7  |
| 81611.033 | 303  | 285   | PRIDEAUX STREET   | NANAIMO 7-10 CLUB/CITY OF NANAIMO                                                                 | NANAIMO LAND DISTRICT, PORTION LEASE, COMMUNITY SERVICES BUILDING - ROOM 303.                                                                                                                                                                                 |      |
| 86175.000 |      | 83    | VICTORIA CRESCENT | NANAIMO ASSOCIATION FOR COMMUNITY LIVING                                                          | LOT 1, SECTION 1, NANAIMO DISTRICT, PLAN 35056                                                                                                                                                                                                                |      |
| 08092.305 |      | 5800  | TURNER ROAD       | NANAIMO AUXILIARY TO NANAIMO<br>REGIONAL GENERAL HOSPITAL                                         | STRATA LOT 1, DISTRICT LOT 30, WELLINGTON DISTRICT, STRATA PLAN VIS5863 TOGETHER WITH AN INTEREST IN THE COMMON PROPERTY IN PROPORTION TO THE UNIT ENTITLEMENT OF THE STRATA LOT AS SHOWN ON FORM 1 – 5% EXEMPTION                                            |      |
| 05549.007 | 2    | 2300  | BOWEN ROAD        | NANAIMO B M X ASSOCIATION /CITY OF NANAIMO                                                        | LOT 1, SECTIONS 18, 19 AND 20, RANGE 7, MOUNTAIN<br>DISTRICT, PLAN 27441 EXCEPT THOSE PARTS IN PLANS<br>40622 AND 44255 LEASE FOR NAN BMX ASSOC                                                                                                               |      |
| 81611.022 | 106  | 285   | PRIDEAUX STREET   | NANAIMO BRAIN INJURY SOCIETY/CITY<br>OF NANAIMO                                                   | NANAIMO DISTRICT, PORTION LEASE, COMMUNITY<br>SERVICES BUILDING - ROOMS 101-107 & STORAGE<br>ROOM 116 - EXEMPT PORTION AS SHOWN ON MAP<br>ATTACHED HERETO                                                                                                     | D-10 |
| 05990.101 | 1    | 2525  | MCCULLOUGH ROAD   | NANAIMO BRANCH OF THE RED CROSS<br>SOCIETY/IKONKAR HOLDINGS LTD                                   | STRATA LOT 1, SECTIONS 18 &19 , RANGE 8, MOUNTAIN DISTRICT, STRATA PLAN VIS4260, TOGETHER WITH AN INTEREST IN THE COMMON PROPERTY IN PROPORTION TO THE UNIT ENTITLEMENT OF THE STRATA LOT AS SHOWN ON FORM 1                                                  |      |
| 05990.102 | 2    | 2525  | MCCULLOUGH ROAD   | NANAIMO BRANCH OF THE RED CROSS<br>SOCIETY/O M DEVELOPMENT INC                                    | STRATA LOT 2&3, SECTIONS 19, RANGE 8, MOUNTAIN DISTRICT, STRATA PLAN VIS4260, TOGETHER WITH AN INTEREST IN THE COMMON PROPERTY IN PROPORTION TO THE UNIT ENTITLEMENT OF THE STRATA LOT AS SHOWN ON FORM 1                                                     |      |
| 17458.266 |      | 129   | HAREWOOD ROAD     | NANAIMO BRANCH ROYAL CANADIAN<br>LEGION (BRANCH 10) -(CLASS 8<br>EXEMPTION ONLY)                  | LOT 16, SECTION 1, NANAIMO DISTRICT, PLAN 20827                                                                                                                                                                                                               |      |