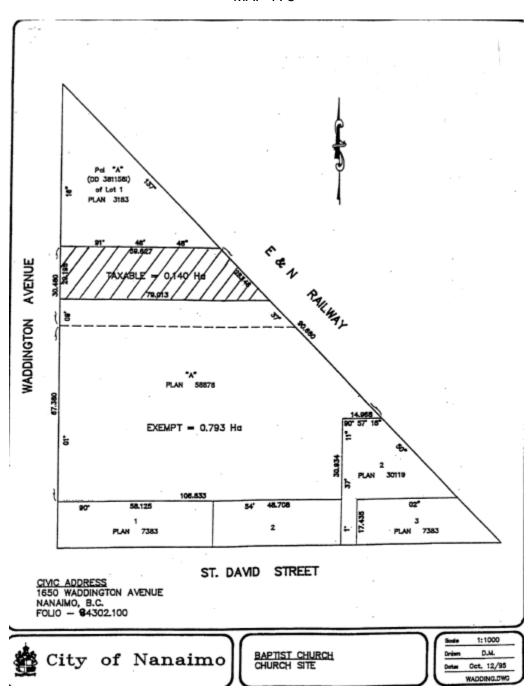

# SCHEDULE 'A'

| Folio     | House | Street              | Organization                                                  | Legal Description                                                                                                                                                                                                            | Мар |
|-----------|-------|---------------------|---------------------------------------------------------------|------------------------------------------------------------------------------------------------------------------------------------------------------------------------------------------------------------------------------|-----|
| 84331.005 | 100   | CHAPEL STREET       | ANGLICAN SYNOD DIOCESE OF B C                                 | LOT A, SECTION 1, NANAIMO DISTRICT, PLAN EPP49398                                                                                                                                                                            |     |
| 07708.570 | 4951  | RUTHERFORD ROAD     | B C CONFERENCE OF THE MENNONITE BRETHREN THE                  | LOT 52, DISTRICT LOTS 14 & 19, WELLINGTON DISTRICT, PLAN VIP56051, EXCEPT PART IN PLAN VIP58432                                                                                                                              |     |
| 06006.305 | 2400  | HIGHLAND BOULEVARD  | B C CORP SEVENTH DAY ADVENTIST                                | LOT 1, SECTION 18, RANGE 8, MOUNTAIN DISTRICT, PLAN 46005                                                                                                                                                                    |     |
| 16897.002 | 897   | HARBOUR VIEW STREET | BC MUSLIM ASSOCIATION THE                                     | PART OF BLOCK C, SECTION 1, NANAIMO DISTRICT, PLAN 1748, ETC, LD 32                                                                                                                                                          |     |
| 05342.200 | 2371  | ARBOT ROAD          | BASIC CHRISTIAN COMMUNITY ASSOCIATION (BETHLEHEM CENTRE)      | LOT 2, SECTION 10, RANGE 6, MOUNTAIN DISTRICT, PLAN 18793                                                                                                                                                                    | A-1 |
| 07704.200 | 6234  | SPARTAN ROAD        | BISHOP OF VICTORIA                                            | LOT 4, SECTION 12, WELLINGTON DISTRICT, PLAN 17325                                                                                                                                                                           |     |
| 82071.000 | 301   | MACHLEARY STREET    | BISHOP OF VICTORIA                                            | LOT 4, BLOCK Q, SECTION 1, NANAIMO DISTRICT, PLAN 584, EXCEPT THAT PART IN PLAN VIP67460                                                                                                                                     |     |
| 05536.300 | 2221  | BOWEN ROAD          | CHRIST COMMUNITY CHURCH                                       | LOT A, SECTION 18, RANGE 7, MOUNTAIN DISTRICT, PLAN 41417                                                                                                                                                                    |     |
| 05949.192 | 1609  | MEREDITH ROAD       | CHRISTIAN AND MISSIONARY ALLIANCE-CANADIAN PACIFIC DISTRICT   | LOT 1, SECTION 16, RANGE 8, MOUNTAIN DISTRICT, PLAN<br>VIP87081                                                                                                                                                              | A-2 |
| 81468.000 | 20    | CHAPEL STREET       | CHRISTIAN SCIENCE SOC OF NANAIMO                              | THE NORTHERLY 1/2 OF LOT 9, BLOCK 55, SECTION 1, NANAIMO DISTRICT, PLAN 584, EXCEPT THE EASTERLY 60 FEET                                                                                                                     |     |
| 07657.100 | 2424  | GLEN EAGLE CRESCENT | CHURCH OF JESUS CHRIST OF<br>LATTER-DAY SAINTS IN CANADA      | LOT 1,SECTION 5, WELLINGTON DISTRICT, PLAN 28663                                                                                                                                                                             | A-7 |
| 16001.002 | 2150  | DEPARTURE BAY ROAD  | CHURCH OF THE NAZARENE CANADA PACIFIC DISTRICT                | LOT 2, SECTION 1, NANAIMO DISTRICT , PLAN 18757                                                                                                                                                                              |     |
| 05680.000 | 2114  | MEREDITH ROAD       | DEPARTURE BAY CONGREGATION OF JEHOVAH'S WITNESSES TRUSTEES    | THAT PART OF LOT 2, BLOCK 10, SECTION 17, RANGE 7, MOUNTAIN DISTRICT, PLAN 526, LYING TO THE EAST OF A BOUNDARY PARALLEL TO AND PERPENDICULARLY DISTANT 128 FEET FROM THE WESTERLY BOUNDARY OF SAID LOT EXCEPT PLAN VIP56132 |     |
| 84302.100 | 1650  | WADDINGTON ROAD     | FIRST BAPTIST CHURCH NANAIMO<br>BC                            | LOT A, DISTRICT LOT 12, NEWCASTLE RESERVE, SECTION 1, NANAIMO DISTRICT, VIP58878                                                                                                                                             | A-3 |
| 08055.153 | 6553  | PORTSMOUTH ROAD     | FOURSQUARE GOSPEL CHURCH OF CANADA                            | LOT A, DISTRICT LOT 28, WELLINGTON DISTRICT, PLAN EPP14697                                                                                                                                                                   | A-4 |
| 81059.000 | 305   | PRIDEAUX STREET     | G S M P D SIKH TEMPLE INC                                     | PARCEL B (DD 29290N) OF LOTS 15 AND 16, BLOCK 25,<br>SECTION 1, NANAIMO DISTRICT, PLAN 584                                                                                                                                   |     |
| 80776.000 | 19    | NICOL STREET        | GOVERNING COUNCIL OF THE SALVATION ARMY                       | LOT B, (DD EM34637), BLOCK 12, SECTION 1, NANAIMO<br>DISTRICT, PLAN 584                                                                                                                                                      |     |
| 17357.000 | 505   | EIGHTH STREET       | GOVERNING COUNCIL OF THE<br>SALVATION ARMY CANADA WEST<br>THE | SECTION 12, RANGE 8, SECTION 1, NANAIMO DISTRICT, PLAN 1747                                                                                                                                                                  | A-5 |