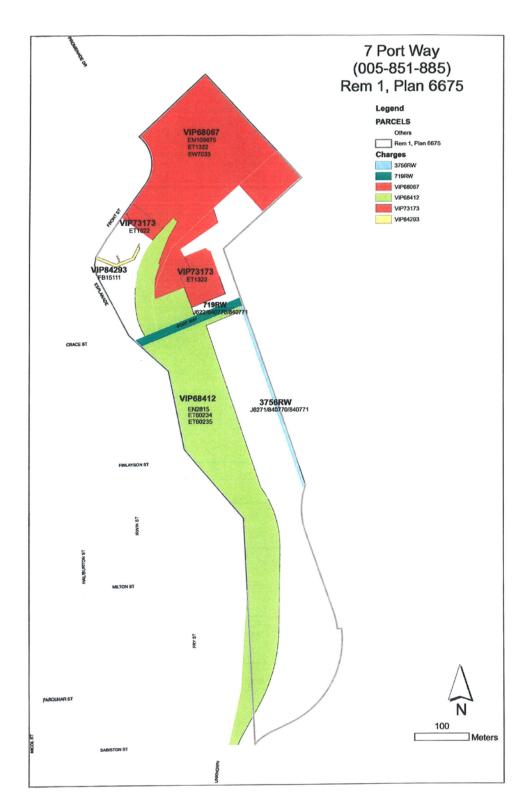

MAP 'D-13'

Folio: 07375.585

Civic: 4148 Mostar Road

HABITAT FOR HUMANITY MID-VANCOUVER ISLAND

MAP 'D-14'

Folio: 84750.000 Civic: 7 Port Drive
Folio: 84750.035 Civic: 0 Port Drive
Folio: 84758.000 Civic: 1161 Milton Street

**ISLAND CORRIDOR FOUNDATION** 

MAP 'D-15'

Folio: 86186.000

Civic: 200 – 1585 Bowen Road LET ME BE ME LEARNING FOUNDATION