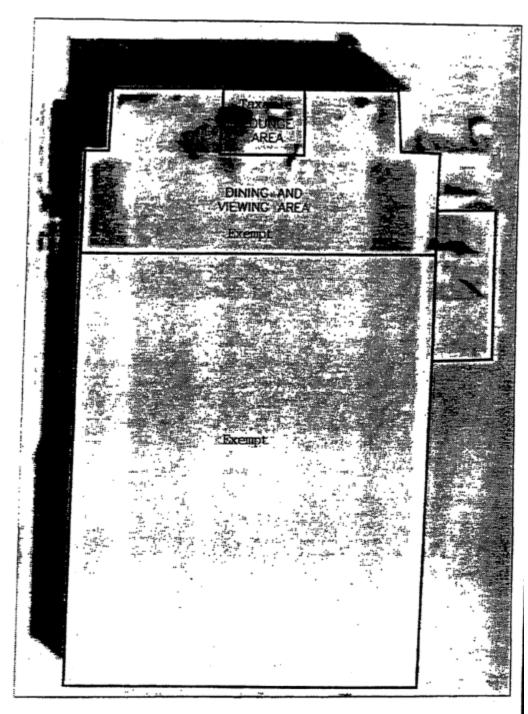

## MAP 'D-16'

SQUASH NANAIMO CLUB

TOTAL SQUARE FOOTAGE . 7993

LOUNG SOVARE FUOTAGE 727

9.1% PERCENTAGE OF BUILDING USED FOR LOUNGE =

2498 SOWARE FOOT

Folio: 86226.000 Civic: 256 Wallace Street **NANAIMO SQUASH CLUB** 