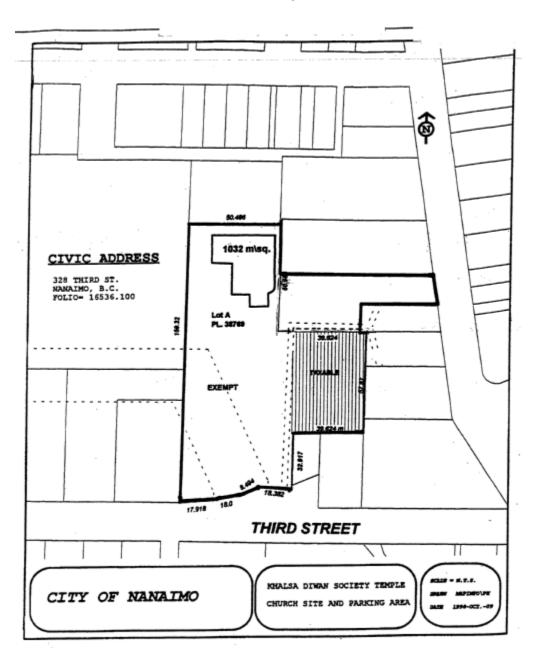

| Folio     | House | Street          | Organization                                                        | Legal Description                                                      | Мар |
|-----------|-------|-----------------|---------------------------------------------------------------------|------------------------------------------------------------------------|-----|
| 07864.065 | 6011  | DOUMONT ROAD    | TRUSTEES OF THE WOODGROVE<br>CONGREGATION OF JEHOVAH'S<br>WITNESSES | LOT 1, DISTRICT LOT 23G, WELLINGTON DISTRICT, PLAN 42114               |     |
| 07205.002 | 4017  | VICTORIA AVENUE | UKRAINIAN CATHOLIC EPARCHY OF NW                                    | LOT A (DD EK99968), BLOCK 11, SECTION 5, WELLINGTON DISTRICT, PLAN 318 |     |
| 83042.000 | 595   | TOWNSITE ROAD   | UNITARIAN FOUNDATION OF NANAIMO                                     | PARCEL A (DD F34209), SECTION 1, NANAIMO DISTRICT, PLAN 1505           |     |
| 16536.100 | 328   | THIRD STREET    | VANCOUVER ISLAND KHALSA DIWAN SOCIETY                               | LOT 1, SECTION 1, NANAIMO DISTRICT, PLAN VIP76304                      | A-9 |
| 17545.010 | 275   | PINE STREET     | VANCOUVER ISLAND KHALSA DIWAN SOCIETY                               | LOT 2, SECTION 1, NANAIMO DISTRICT, PLAN VIP71136                      |     |
| 16276.025 | 170   | WAKESIAH AVENUE | WAKESIAH GOSPEL CHAPEL                                              | LOT 1, SECTION 1, NANAIMO DISTRICT, PLAN 7109                          |     |

MAP 'A-7'

dity of Nanaimo

CHURCH SITE AND PARKING AREA

tente: 1:1000 trene: ARD tren: 1986-09-08

MAP 'A-8'

MAP 'A-9'

MAP 'A-10'

Folio: 86094.000