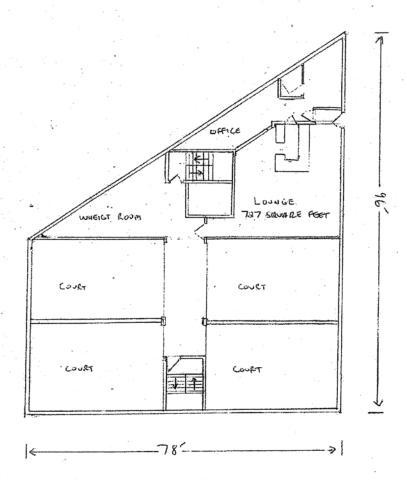

## MAP 'D-16'

SQUASH NANAIMO CLUB

TOTAL SQUARE FOOTAGE . 7993

LOUNG SOVARE FUOTAGE 727

9.1% PERCENTAGE OF BUILDING USED FOR LOUNGE =

2498 SOWARE FOOT

Folio: 86226.000 Civic: 256 Wallace Street **NANAIMO SQUASH CLUB** 

MAP 'D-17'

Folio: 86226.000 Civic: 256 Wallace Street NANAIMO SQUASH CLUB