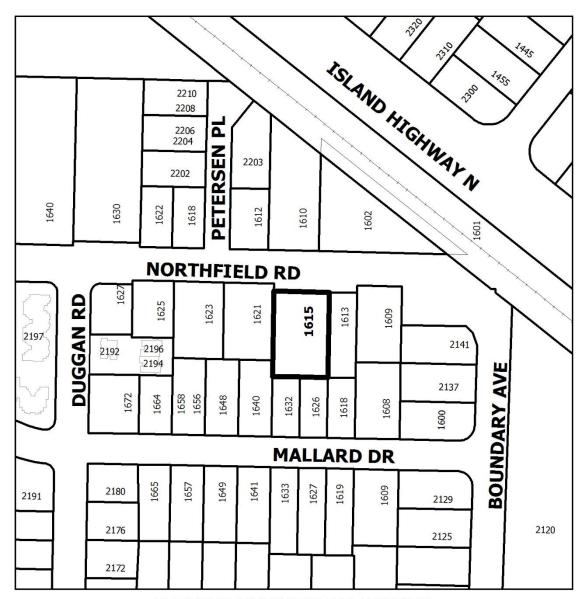

File: RA000385

Address: 1615 Northfield Road

## SCHEDULE A

**REZONING APPLICATION NO. RA000385** 

# **LOCATION PLAN**

Civic: 1615 Northfield Road Lot 1, Section 17, Range 8, Mountain District, Plan VIP57545, Except part in Plan VIP82531