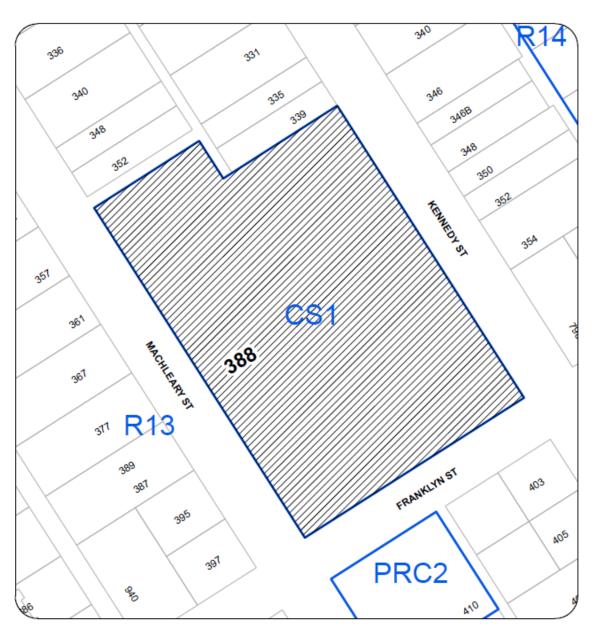

## 2. Amendments

"Official Community Plan Bylaw 2008 No. 6500" is hereby amended as follows:

- 1. MAP 1 (Future Land Use Plan) of the "Official Community Plan Bylaw 2008 No. 6500" is amended as follows:
  - a. Redesignate the land legally described as LOT A, SECTION 1, NANAIMO CITY, PLAN VIP53876 (388 Machleary Street) from 'Neighbourhood' to 'Corridor' as shown on Schedule A Location Plan.
- 2. Amend Schedule B (Old City Neighbourhood Concept Plan) of the "Official Community Plan Bylaw 2008 No. 6500" as follows:
  - a. Adding subsection 4.1.2.4 as the following:

## **SCHEDULE A**

OFFICIAL COMMUNITY PLAN APPLICATION NO. OCP00089 and REZONING APPLICATION NO. RA000395

Civic: 388 MACHLEARY STREET Legal Description: LOT A, SECTION 1, NANAIMO CITY, PLAN 53876