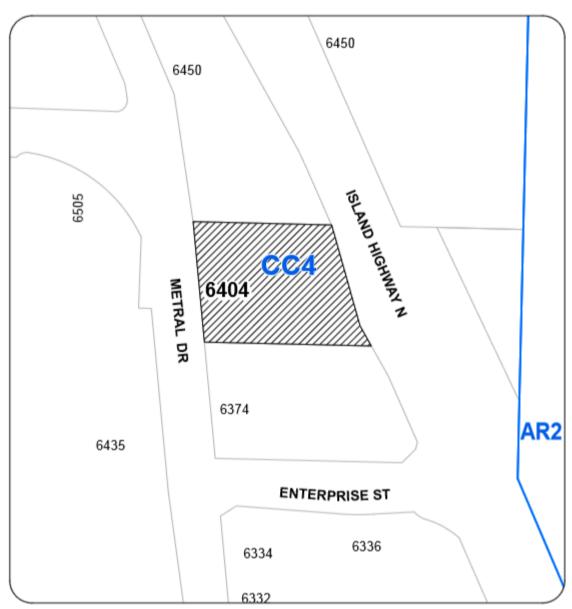

By rezoning the lands legally described as LOT 1, SECTION 12, WELLINGTON DISTRICT, PLAN26877, EXCEPT PLAN VIP57955 (6404 Metral Drive) to allow Cannabis Retail Store as a site-specific use within the Woodgrove Urban Centre (CC4) Zone, as shown on Schedule A.

# **LOCATION PLAN**

# REZONING APPLICATION NO. RA000425 LOCATION PLAN

CIVIC: 6404 METRAL DRIVE LEGAL: LOT 1, SECTION 12, WELLINGTON DISTRICT PLAN 26877 EXCEPT PLAN VIP57955