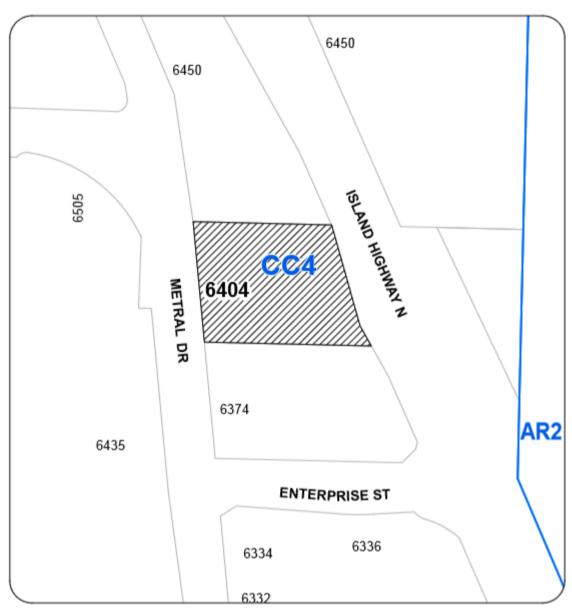

By rezoning the lands legally described as LOT 1, SECTION 12, WELLINGTON DISTRICT, PLAN26877, EXCEPT PLAN VIP57955 (6404 Metral Drive) to allow Cannabis Retail Store as a site-specific use within the Woodgrove Urban Centre (CC4) Zone, as shown on Schedule A.

File: RA000425 Address: 6404 Metral Drive

## **LOCATION PLAN**

# REZONING APPLICATION NO. RA000425 LOCATION PLAN

CIVIC: 6404 METRAL DRIVE LEGAL: LOT 1, SECTION 12, WELLINGTON DISTRICT PLAN 26877 EXCEPT PLAN VIP57955