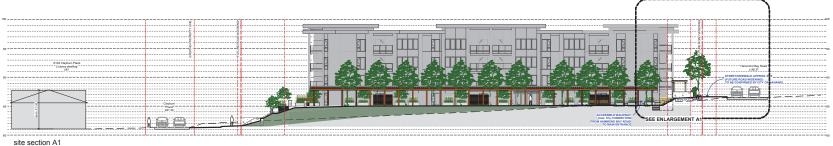

site section D (Hammond Bay Road/South Elevation)

## NOTE: ELEVATIONS ARE IN METRES

| Sealed: | This documents contains copyrighted material belonging to Murdoch+Company Architecture+ Planning Ltd. | MUBDOCHCOMPANY                                        | Drawn By:   | Scale:    |
|---------|-------------------------------------------------------------------------------------------------------|-------------------------------------------------------|-------------|-----------|
|         | Any unauthorized use, disclosure, or duplication of any                                               | ARCHITECTURE + PLANNING LTD.<br>#106 - 4319 Main St.  | BM/TT       | AS SHOWN  |
|         |                                                                                                       |                                                       | Project No: | Sheet No: |
|         |                                                                                                       | Ph. 905-6992 Fax 905-6993<br>e-mail murdoch@felus.net | 17.19       | L-1.5     |