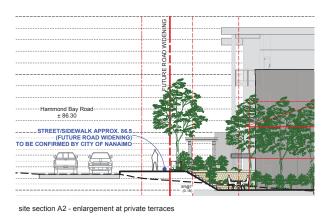

Site Sections Hammond Bay Residences 6010 Hammond Bay Road, Nanaimo, BC

| Sealed: | This documents contains copylighted material belonging                                                                                                                             |                                                                                         | Drawn By:            | Scale:   |
|---------|------------------------------------------------------------------------------------------------------------------------------------------------------------------------------------|-----------------------------------------------------------------------------------------|----------------------|----------|
|         | to Murdoch+Company Architecture+Planning Ltd.  Any unauthorized use, disclosure, or duplication of any information contained herein may result in liability under applicable laws. | ARCHITECTURE + PLANNING LTD.<br>#106 - 4319 Main St.                                    | BM/TT                | AS SHOWN |
|         |                                                                                                                                                                                    | P.O. Box 1394 Whistier, B.C. VON 1B0 Ph. 905-6992 Fax 905-6993 e-mail murdoch@telus.net | Project No:<br>17.19 | L-1.3    |