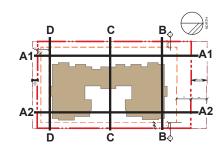

site section A1 - enlargement at stairs/walkway connection to Hammond Bay Road

NOTE: ELEVATIONS ARE IN METRES

RECEIVED

DP1118 2019-MAY-30

|           |             | Date:        | No: | Revision: | Date: |
|-----------|-------------|--------------|-----|-----------|-------|
| DEVELOPM  | ENT PERMIT  | 21.SEPT.2018 |     |           |       |
| DESIGN PA | NEL         | 22 NOV. 2018 |     |           |       |
| REVISED C | ON COMMENTS | 25 APR. 2019 |     |           |       |

site section B (Clayburn Place/North Elevation)

site section C (through Courtyard)

R E C E I V E D
D P 1 1 1 8
2019-MAY-30

NOTE: ELEVATIONS ARE IN METRES

|           | levision:    | Date:        | No: | Revision: | Date: |
|-----------|--------------|--------------|-----|-----------|-------|
| DEVELOP   | MENT PERMIT  | 21.SEPT.2018 |     |           |       |
| DESIGN P. | ANEL         | 22 NOV. 2018 |     |           |       |
| REVISED ( | CON COMMENTS | 25 APR. 2019 |     |           |       |

site section D (Hammond Bay Road/South Elevation)