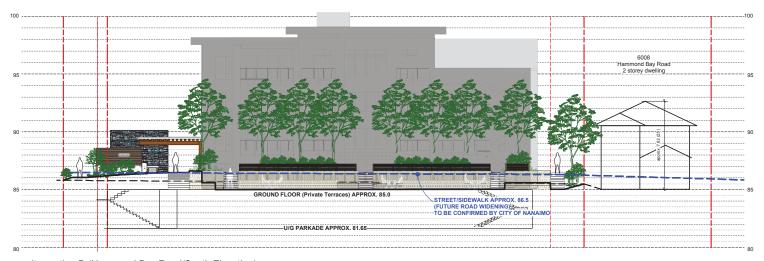

## ATTACHMENT F PROPOSED STREETSCAPES

Hammond Bay Road Streetscape Elevation

Clayburn Place Streetscape Elevation

RECEIVED DP1118 2019-MAY-30

NOTE: ELEVATIONS ARE IN METRES

| <br>ate. |
|----------|
|          |
|          |
|          |
|          |
|          |
|          |

Streetscape Elevations

Hammond Bay Residences
6010 Hammond Bay Road, Nanaimo, BC

| Sealed: | This documents contains copyrighted material belonging<br>to Murdoch+Company Architecture+ Planning Ltd.                                  | MURDOCH - COMPANY                                                    | Drawn By:   | Scale:       |
|---------|-------------------------------------------------------------------------------------------------------------------------------------------|----------------------------------------------------------------------|-------------|--------------|
|         | Any unauthorized use, disclosure, or duplication of any<br>information contained herein may result in liability under<br>applicable laws. | ARCHITECTURE + PLANNING LTD.<br>#106 - 4319 Main St.                 | BM/TT       | 1:150 METRIC |
|         |                                                                                                                                           | P.O. Box 1394<br>Whistler, B.C. VON 180<br>Ph. 905-6992 Fax 905-6993 | Project No: | Sheet No:    |
|         |                                                                                                                                           | e-mail murdoch@telus.net                                             | 17.19       | L-1.2        |