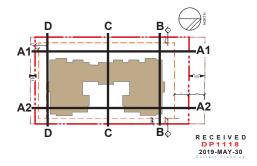

site section A1 - enlargement at stairs/walkway connection to Hammond Bay Road

NOTE: ELEVATIONS ARE IN METRES

RECEIVED

DP1118 2019-MAY-30

|           |             | Date:        | No: | Revision: | Date: |
|-----------|-------------|--------------|-----|-----------|-------|
| DEVELOPM  | ENT PERMIT  | 21.SEPT.2018 |     |           |       |
| DESIGN PA | NEL         | 22 NOV. 2018 |     |           |       |
| REVISED C | ON COMMENTS | 25 APR. 2019 |     |           |       |

site section B (Clayburn Place/North Elevation)

site section C (through Courtyard)

R E C E I V E D
D P 1 1 1 8
2019-MAY-30

NOTE: ELEVATIONS ARE IN METRES

|           | levision:    | Date:        | No: | Revision: | Date: |
|-----------|--------------|--------------|-----|-----------|-------|
| DEVELOP   | MENT PERMIT  | 21.SEPT.2018 |     |           |       |
| DESIGN P. | ANEL         | 22 NOV. 2018 |     |           |       |
| REVISED ( | CON COMMENTS | 25 APR. 2019 |     |           |       |

site section D (Hammond Bay Road/South Elevation)