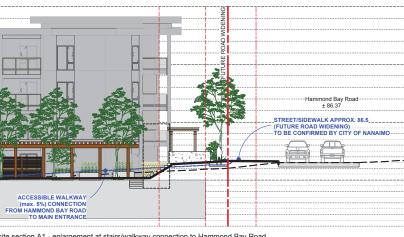

site section A1 - enlargement at stairs/walkway connection to Hammond Bay Road

NOTE: ELEVATIONS ARE IN METRES

RECEIVED

DP1118 2019-MAY-30

|           |             | Date:        | No: | Revision: | Date: |
|-----------|-------------|--------------|-----|-----------|-------|
| DEVELOPM  | ENT PERMIT  | 21.SEPT.2018 |     |           |       |
| DESIGN PA | NEL         | 22 NOV. 2018 |     |           |       |
| REVISED C | ON COMMENTS | 25 APR. 2019 |     |           |       |

Site Sections Hammond Bay Residences 6010 Hammond Bay Road, Nanaimo, BC

| Sealed: | This documents contains copylighted material belonging                                                                                                                             |                                                                                         | Drawn By:            | Scale:   |
|---------|------------------------------------------------------------------------------------------------------------------------------------------------------------------------------------|-----------------------------------------------------------------------------------------|----------------------|----------|
|         | to Murdoch+Company Architecture+Planning Ltd.  Any unauthorized use, disclosure, or duplication of any information contained herein may result in liability under applicable laws. | ARCHITECTURE + PLANNING LTD.<br>#106 - 4319 Main St.                                    | BM/TT                | AS SHOWN |
|         |                                                                                                                                                                                    | P.O. Box 1394 Whistier, B.C. VON 1B0 Ph. 905-6992 Fax 905-6993 e-mail murdoch@telus.net | Project No:<br>17.19 | L-1.3    |