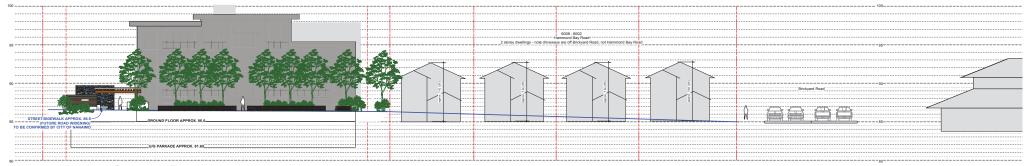

## ATTACHMENT F PROPOSED STREETSCAPES

Hammond Bay Road Streetscape Elevation

Clayburn Place Streetscape Elevation

RECEIVED DP1118 2019-MAY-30

NOTE: ELEVATIONS ARE IN METRES

| <br>ate. |
|----------|
|          |
|          |
|          |
|          |
|          |
|          |

Streetscape Elevations

Hammond Bay Residences
6010 Hammond Bay Road, Nanaimo, BC

| Sealed: | This documents contains copyrighted material belonging<br>to Murdoch+Company Architecture+ Planning Ltd.                                  | MURDOCH - COMPANY                                                    | Drawn By:   | Scale:       |
|---------|-------------------------------------------------------------------------------------------------------------------------------------------|----------------------------------------------------------------------|-------------|--------------|
|         | Any unauthorized use, disclosure, or duplication of any<br>information contained herein may result in liability under<br>applicable laws. | ARCHITECTURE + PLANNING LTD.<br>#106 - 4319 Main St.                 | BM/TT       | 1:150 METRIC |
|         |                                                                                                                                           | P.O. Box 1394<br>Whistler, B.C. VON 180<br>Ph. 905-6992 Fax 905-6993 | Project No: | Sheet No:    |
|         |                                                                                                                                           | e-mail murdoch@telus.net                                             | 17.19       | L-1.2        |