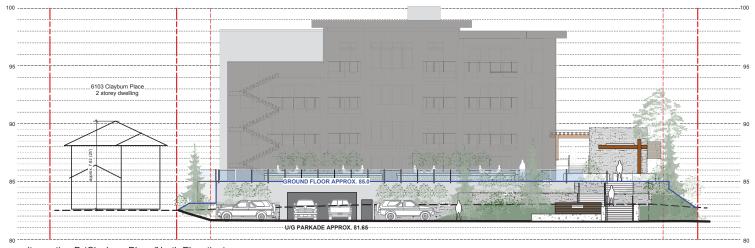

site section D (Hammond Bay Road/South Elevation)

## NOTE: ELEVATIONS ARE IN METRES

| Sealed: | This documents contains copyrighted material belonging to Murdoch+Company Architecture+ Planning Ltd. | MUBDOCHCOMPANY                                        | Drawn By:   | Scale:    |
|---------|-------------------------------------------------------------------------------------------------------|-------------------------------------------------------|-------------|-----------|
|         | Any unauthorized use, disclosure, or duplication of any                                               | ARCHITECTURE + PLANNING LTD.<br>#106 - 4319 Main St.  | BM/TT       | AS SHOWN  |
|         |                                                                                                       |                                                       | Project No: | Sheet No: |
|         |                                                                                                       | Ph. 905-6992 Fax 905-6993<br>e-mail murdoch@felus.net | 17.19       | L-1.5     |