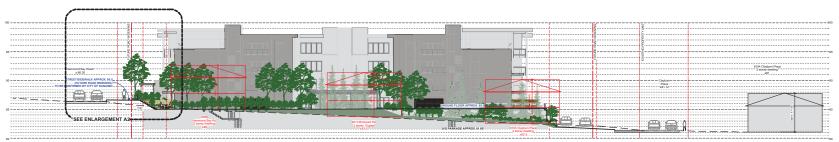

site section A1 - enlargement at stairs/walkway connection to Hammond Bay Road

NOTE: ELEVATIONS ARE IN METRES

RECEIVED

DP1118 2019-MAY-30

|           |             | Date:        | No: | Revision: | Date: |
|-----------|-------------|--------------|-----|-----------|-------|
| DEVELOPM  | ENT PERMIT  | 21.SEPT.2018 |     |           |       |
| DESIGN PA | NEL         | 22 NOV. 2018 |     |           |       |
| REVISED C | ON COMMENTS | 25 APR. 2019 |     |           |       |

Site Sections Hammond Bay Residences 6010 Hammond Bay Road, Nanaimo, BC

| Sealed: | This documents contains copylighted material belonging                                                                                                                             |                                                                                         | Drawn By:            | Scale:   |
|---------|------------------------------------------------------------------------------------------------------------------------------------------------------------------------------------|-----------------------------------------------------------------------------------------|----------------------|----------|
|         | to Murdoch+Company Architecture+Planning Ltd.  Any unauthorized use, disclosure, or duplication of any information contained herein may result in liability under applicable laws. | ARCHITECTURE + PLANNING LTD.<br>#106 - 4319 Main St.                                    | BM/TT                | AS SHOWN |
|         |                                                                                                                                                                                    | P.O. Box 1394 Whistier, B.C. VON 1B0 Ph. 905-6992 Fax 905-6993 e-mail murdoch@telus.net | Project No:<br>17.19 | L-1.3    |