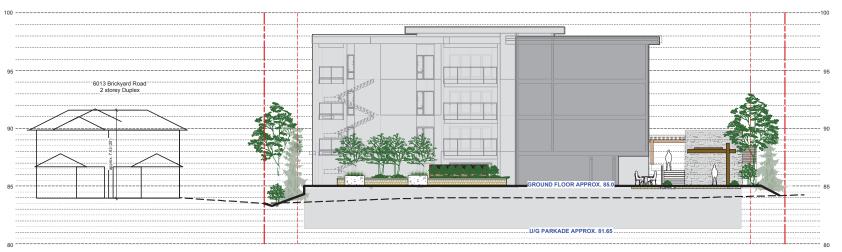

## ATTACHMENT F PROPOSED STREETSCAPES

Hammond Bay Road Streetscape Elevation

Clayburn Place Streetscape Elevation

RECEIVED DP1118 2019-MAY-30

NOTE: ELEVATIONS ARE IN METRES

| <br>ate. |
|----------|
|          |
|          |
|          |
|          |
|          |
|          |

Streetscape Elevations

Hammond Bay Residences
6010 Hammond Bay Road, Nanaimo, BC

| Sealed: | This documents contains copyrighted material belonging<br>to Murdoch+Company Architecture+ Planning Ltd.                                  | MURDOCH - COMPANY                                                    | Drawn By:   | Scale:       |
|---------|-------------------------------------------------------------------------------------------------------------------------------------------|----------------------------------------------------------------------|-------------|--------------|
|         | Any unauthorized use, disclosure, or duplication of any<br>information contained herein may result in liability under<br>applicable laws. | ARCHITECTURE + PLANNING LTD.<br>#106 - 4319 Main St.                 | BM/TT       | 1:150 METRIC |
|         |                                                                                                                                           | P.O. Box 1394<br>Whistler, B.C. VON 180<br>Ph. 905-6992 Fax 905-6993 | Project No: | Sheet No:    |
|         |                                                                                                                                           | e-mail murdoch@telus.net                                             | 17.19       | L-1.2        |