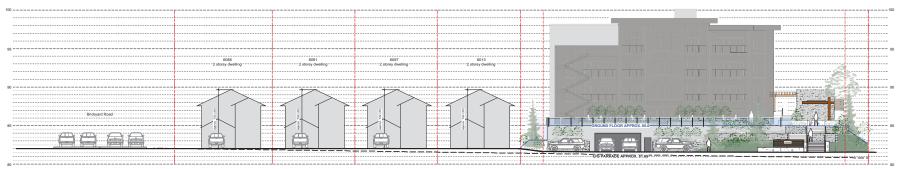

site section B (Clayburn Place/North Elevation)

site section C (through Courtyard)

R E C E I V E D
D P 1 1 1 8
2019-MAY-30

NOTE: ELEVATIONS ARE IN METRES

|           | levision:    | Date:        | No: | Revision: | Date: |
|-----------|--------------|--------------|-----|-----------|-------|
| DEVELOP   | MENT PERMIT  | 21.SEPT.2018 |     |           |       |
| DESIGN P. | ANEL         | 22 NOV. 2018 |     |           |       |
| REVISED ( | CON COMMENTS | 25 APR. 2019 |     |           |       |

## Site Sections Hammond Bay Residences 6010 Hammond Bay Road, Nanaimo, BC

| Sealed: | This documents contains copyrighted material belonging to Murdoch+Company Architecture+Planning Ltd.                                      | MURDOCHCOMPANY                                                       | Drawn By:   | Scale:    |
|---------|-------------------------------------------------------------------------------------------------------------------------------------------|----------------------------------------------------------------------|-------------|-----------|
|         | Any unauthorized use, disclosure, or duplication of any<br>information contained herein may result in liability under<br>applicable laws. | ARCHITECTURE + PLANNING LTD.<br>#106 - 4319 Main St.                 | BM/TT       | AS SHOWN  |
|         |                                                                                                                                           | P.O. Box 1394<br>Whistler, B.C. VON 180<br>Ph. 905-6992 Fax 905-6993 | Project No: | Sheet No: |
|         |                                                                                                                                           | e-mail murdoch@telus.net                                             | 17.19       | L-1.4     |