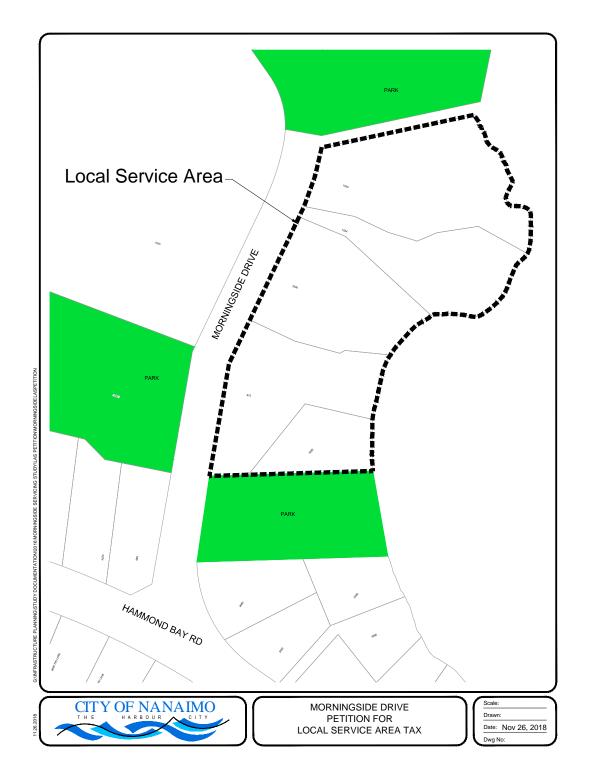

## 4. Service Area Boundaries

The boundaries of the Service Area are coterminous with the boundaries of the parcels shown in heavy dashed outline on the plan attached as Schedule "A" to this Bylaw and legally described on Schedule "B" to this Bylaw.

# Schedule "A"