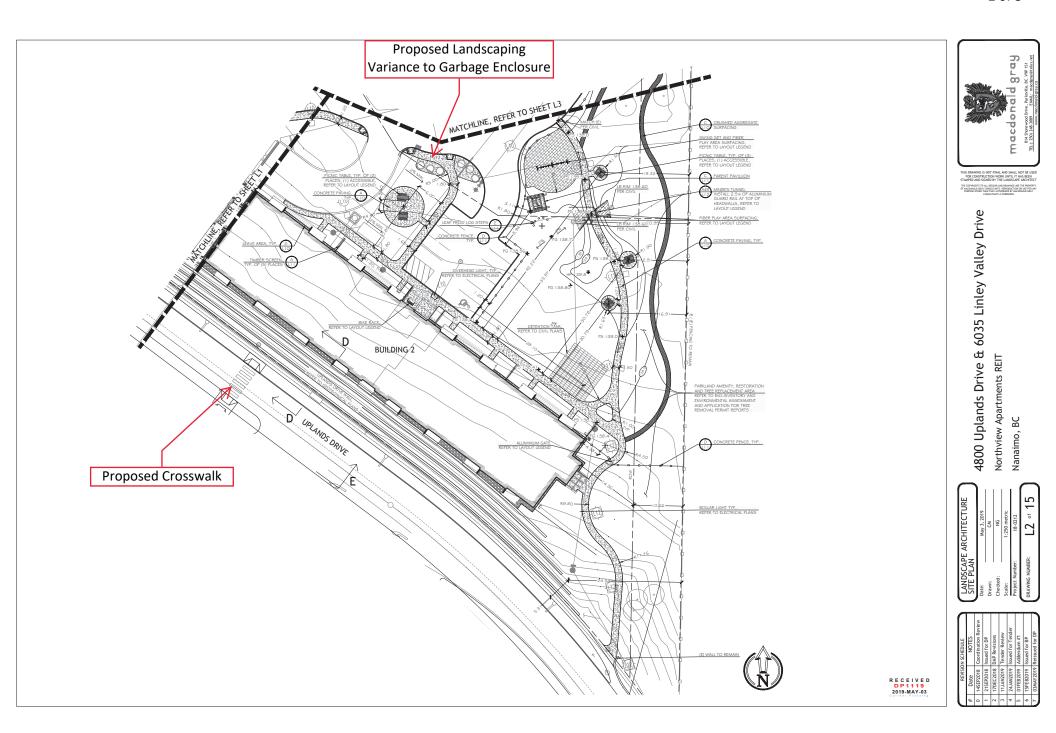

4800 Uplands Drive & 6035 Linley Valley Drive

Northview Apartments REIT

Nanaimo, BC

| ,                               |                         |                         |                         |                             | `                     | _                       | _                         |
|---------------------------------|-------------------------|-------------------------|-------------------------|-----------------------------|-----------------------|-------------------------|---------------------------|
| 0 14SEP2018 Coordination Review | 21SEP2018 Issued for DP | 17DEC2018 DAP Revisions | 11JAN2019 Tender Review | 24JAN2019 Issued for Tender | 01FEB2019 Addendum #1 | 15FEB2019 Issued for BP | 03MAY2019 Reissued for DP |
| 14SEP2018                       | 21SEP2018               | 17DEC2018               | 11JAN2019               | 24JAN2019                   | 01FEB2019             | 15FEB2019               | 03MAY2019                 |
| 0                               | -                       | 2                       | 3                       | 4                           | 2                     | 9                       | _                         |