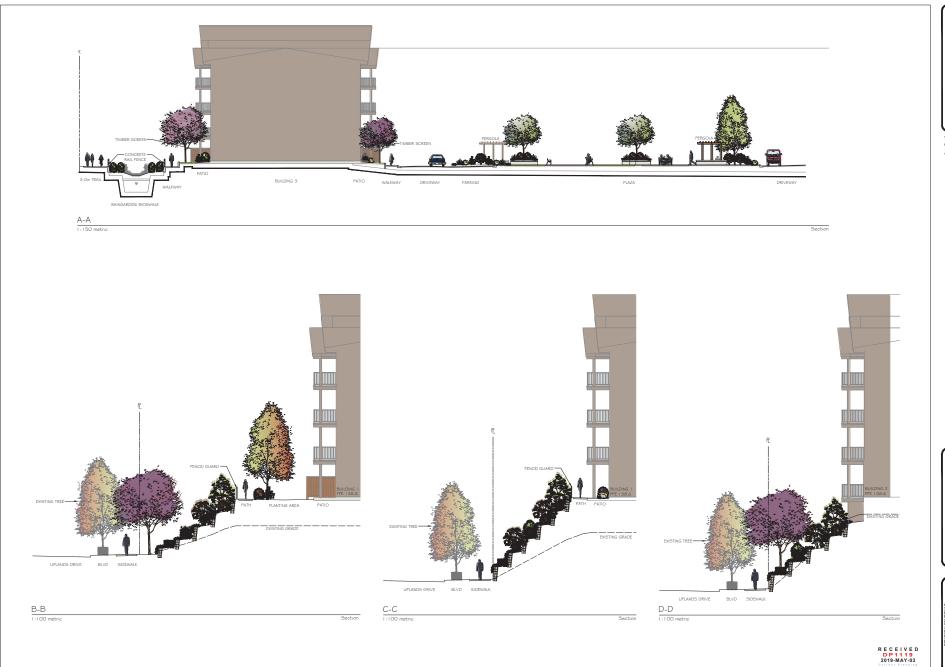

I .07m (42") Guardrail Sample

## 00 Uplands Drive & 6035 Linley Valley Drive Thview Apartments REIT naimo, BC

| ELEVATION &     | ELEVATION & PHOTO SAMPLE |     |
|-----------------|--------------------------|-----|
| Date:           | May 3, 2019              | 480 |
| Drawn:          | CM                       |     |
| Checked:        | NG                       | No  |
| Scale:          | AS NOTED                 |     |
| Project Number: | 18-0212                  | Nan |
| DRAWING NUMBER: | L15 <sup>4</sup> 15      |     |