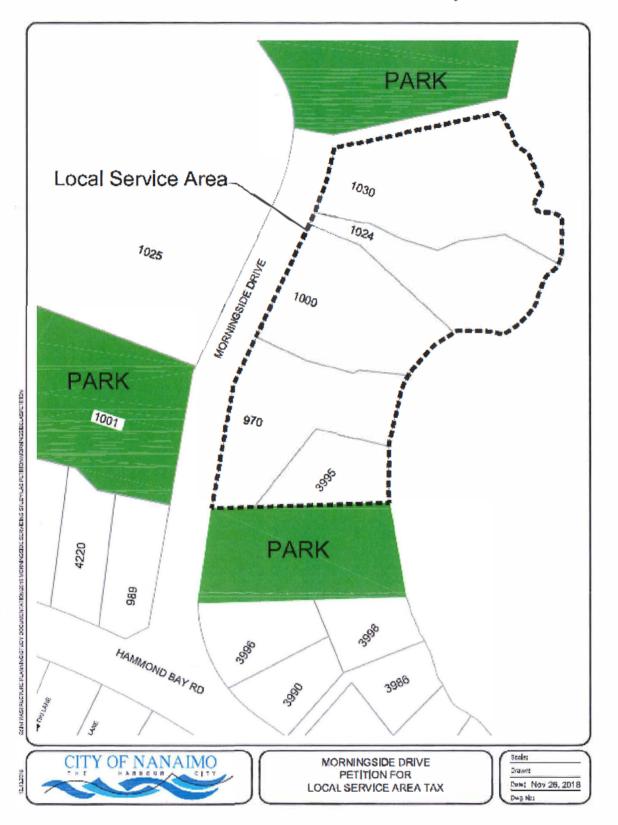

## **Local Area Service Boundary**

- (1) establish a local area service for the purpose of design, construction and installation of a sanitary sewer line as a local area service (the "Service") where:
  - (a) the boundaries for the proposed local area service are coterminous with the boundaries of the parcels shown within the area in dashed heavy outline set out on the back of this Petition:
  - (b) the total estimated cost of the Service is between \$150,000 and \$240,000;
  - (c) the cost of the Service will be recovered by a local service tax in the form of a parcel tax to be imposed for ten years;
  - (d) the portion of the cost of the Service to be recovered by way of A parcel tax within the boundary of the service area is \$61,000, plus applicable interest, estimated to be 3.3% per year;
  - (e) the portion of costs proposed to be recovered by a general municipal tax is between \$89,000 and \$179,000 depending on the actual cost of the Service;
  - (f) the estimated annual cost of the Service to the Owner of each parcel shall be \$1220, and interest estimated to be 3.3% per year, for 10 years; and
  - (g) the bylaw imposing the parcel tax will provide for a one time prepayment option.