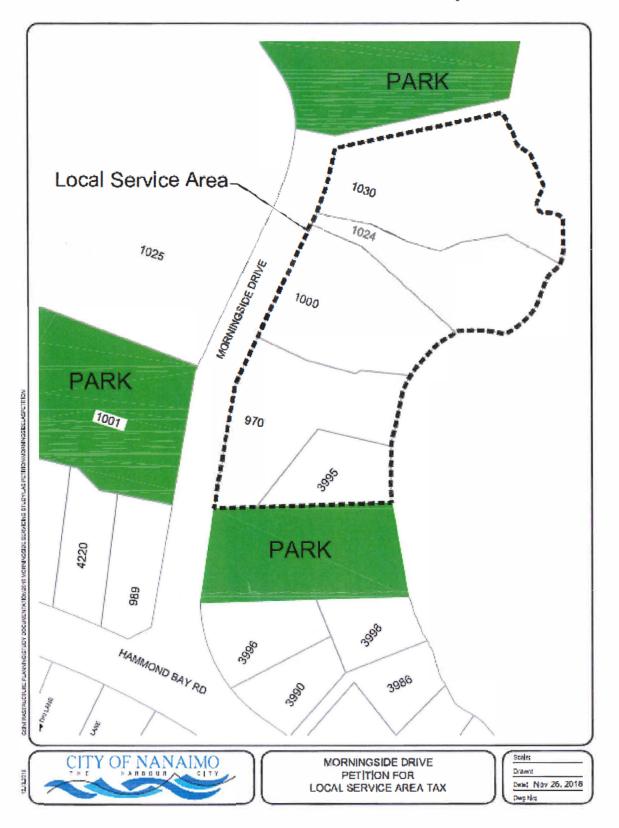

**Local Area Service Boundary** 

- (1) establish a local area service for the purpose of design, construction and installation of a sanitary sewer line as a local area service (the "Service") where:
  - (a) the boundaries for the proposed local area service are coterminous with the boundaries of the parcels shown within the area in dashed heavy outline set out on the back of this Petition;
  - (b) the total estimated cost of the Service is between \$150,000 and \$240,000;
  - (c) the cost of the Service will be recovered by a local service tax in the form of a parcel tax to be imposed for ten years;
  - (d) the portion of the cost of the Service to be recovered by way of A parcel tax within the boundary of the service area is \$61,000, plus applicable interest, estimated to be 3.3% per year;
  - the portion of costs proposed to be recovered by a general municipal tax is between \$89,000 and \$179,000 depending on the actual cost of the Service;
  - (f) the estimated annual cost of the Service to the Owner of each parcel shall be \$1220, and interest estimated to be 3.3% per year, for 10 years; and
  - (g) the bylaw imposing the parcel tax will provide for a one time prepayment option.