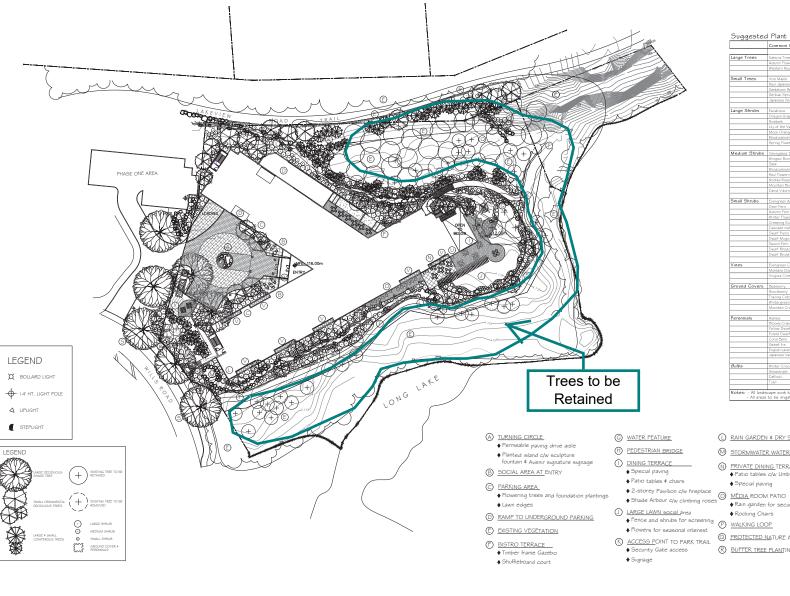

## **EDGEWATER - NANAIMO** LANDSCAPE CONCEPT PLAN

S BOULEVARD TREES

① LONG LAKE TRAIL

M PORTE COCHERE

STAFF PATIO

(V) BALCONY

(I) CAFETERIA DECK OVER

♦ Deciduous Street Trees

- DINING TERRACE
- LARGE LAWN social area
- ♦ Fence and shrubs for screening P WALKING LOOP
- ♦ Security Gate access

- (L) RAIN GARDEN # DRY STREAM
- M STORMWATER WATERFALL
- N PRIVATE DINING TERRACE ♦ Patio tables c/w Umbrellas
- Rain garden for security Rocking Chairs
- PROTECTED NATURE AREA
- R BUFFER TREE PLANTING