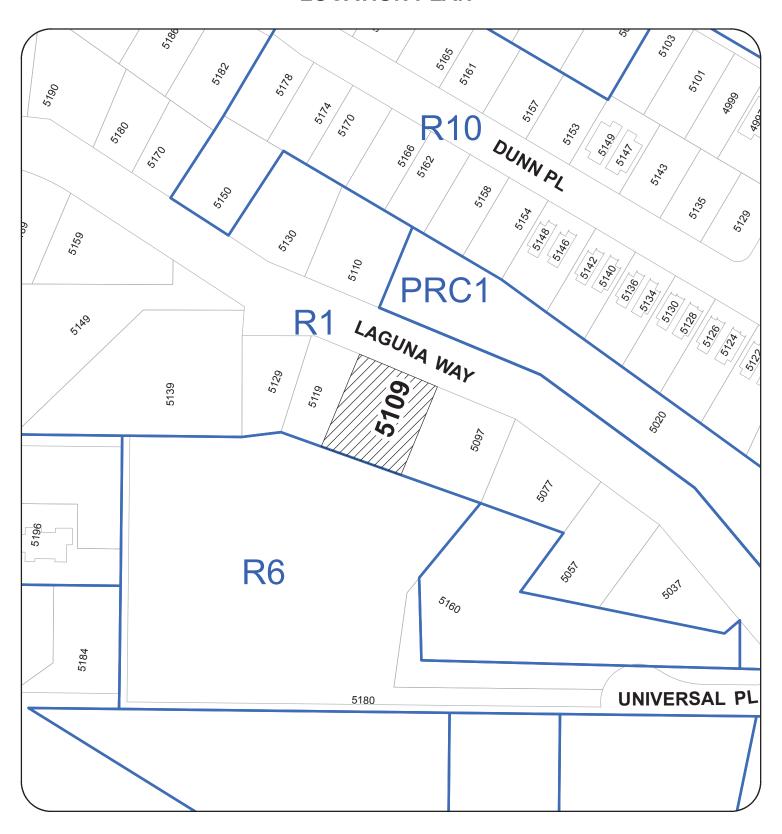

## **LOCATION PLAN**

## BOARD OF VARIANCE NO. BOV00713 LOCATION PLAN

CIVIC: 5109 LAGUNA WAY LEGAL DESCRIPTION: LOT 84, DISTRICT LOT 54, WELLINGTON DISTRICT, PLAN 25430