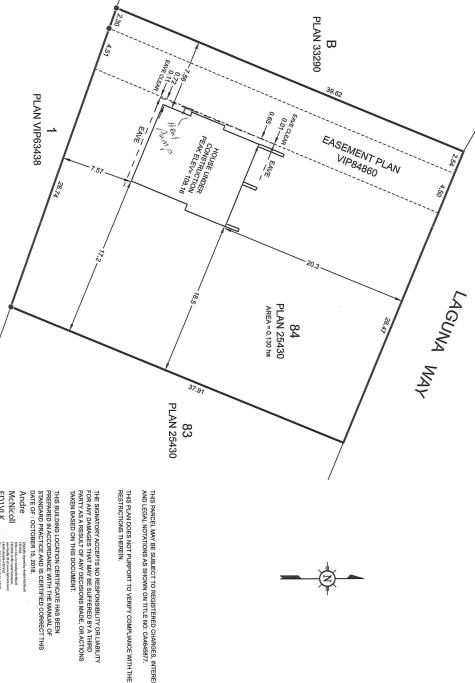

## B.C. LAND SURVEYOR'S CERTIFICATE OF LOCATION ON: LOT 84, DISTRICT LOT 54, WELLINGTON DISTRICT, PLAN 25430.

Scale 1:250

0 2.5 5.0 7.5 10.0 12.5 15.0 ALL DISTANCES AND ELEWATIONS ARE IN METRES AND DECIMALS THEREOF, UNLESS OTHERWISE NOTED.

CIVIC ADDRESS: 5109 LAGUNA WAY, NANAIMO. LOT DIMENSIONS ARE DERIVED FROM REGISTERED PLANS.

PID: 000-476-498 ZONING: R-1.

DENOTES LEGAL POST FOUND,

ELEVATION DATUM IS DERIVED FROM OBSERVATION TO GEODETIC MONUMENT 98SG041.
MONUMENT ELEVATION = 95.573.

THIS PARCEL MAY BE SUBJECT TO REGISTERED CHARGES, INTERESTS AND LEGAL NOTATIONS AS SHOWN ON TITLE NO: CA4645877.

THE SIGNATORY ACCEPTS NO RESPONSIBILITY OR LIABILITY FOR ANY DAMAGES THAT MAY BE SUFFERED BY A THIRD PARTY AS A RESULT OF HAY DECISIONS MADE, OR ACTIONS TAKEN BASED ON THIS DOCUMENT.

THIS PLAN PURPORTS TO POSITION ONLY THE ACTUAL AMDOR PROPOSED WHEROVERNET(S) SHOWN RELATIVE TO ONLY THE BOUNDARIES SHOWN OF OR APPURITENANT THIS PLAN PROPOSED WHEROALTO OR REPRESENTATION WHAT SHOWN AND THE SHORT OF THE LOCATION OF THIS PLAN FOR PROPOSED WHEROALTO HER CONTINUE OF THE ACTUAL OR PROPOSED WHEROALTO HER ACTUAL OR PROPOSED WHEROALTO HER ACTUAL OR PROPOSED FOR MAPOLEMENT OF THE ACTUAL OR PROPOSED OR PROPOSED WHEN DESCRIBED PARCEL(S).

THIS PLAN IS NOT TO BE USED TO RE-ESTABLISH BOUNDARY LINES.

DRAWING: 15062-FINAL-SURVEY-REV-1.DWG LAYOUT: 1

Harbour City Land Surveying Ltd.
1825 LATIMER ROAD © 2018
NANAIMO BC V9S 5H2
PHONE: 250-758-4180

THIS BUILDING LOCATION CERTIFICATE HAS BEEN PREPARED IN ACCORDANCE WITH THE MANUAL OF STANDARD PRACTICE AND IS CERTIFIED CORRECT THIS DATE OF: OCTOBER 15, 2018.

McNicoll

ANDRÉ MCNICOLL
B.C.L.S.
THIS DOCUMENT IS INVALID UNLESS SIGNED AND SEALED.