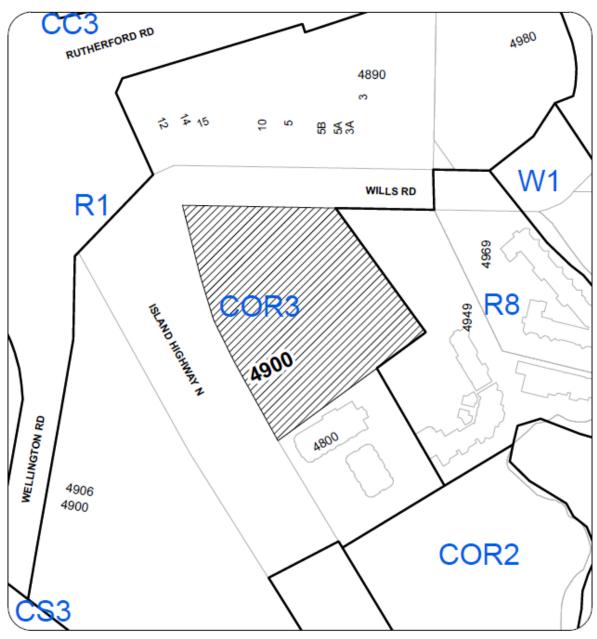

## **SCHEDULE A**

## **LOCATION PLAN**

# REZONING APPLICATION NO. RA000397 LOCATION PLAN

4900 ISLAND HIGHWAY N LOT 1, SECTION 5, WELLINGTON DISTRICT PLAN 12809 EXCEPT PART IN PLAN 33807

File: RA000397

Automobile

Address: 4900 Island Highway North