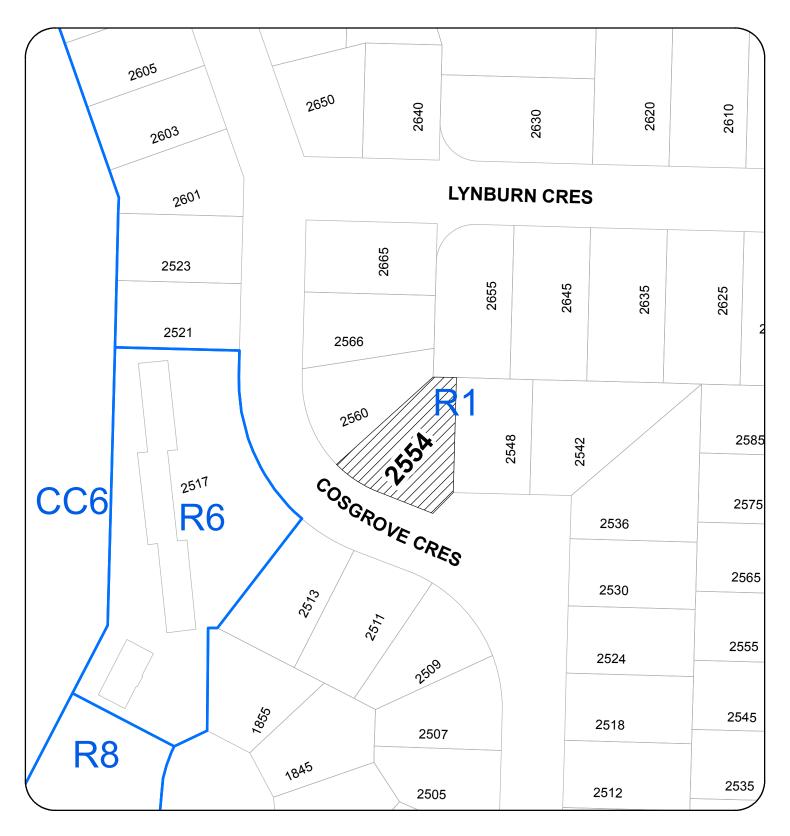

## **LOCATION PLAN**

## BOARD OF VARIANCE NO. BOV00711 LOCATION PLAN

CIVIC: 2554 COSGROVE CRESCENT LEGAL DESCRIPTION: LOT 10, SECTION 20, RANGE 8 MOUNTAIN, PLAN 18290

Bov 711

CITY OF NANAIMO COMMUNITY DEVELOPMENT

ELEVATION VIEW — PROPOSED DECK SCALE 1:25