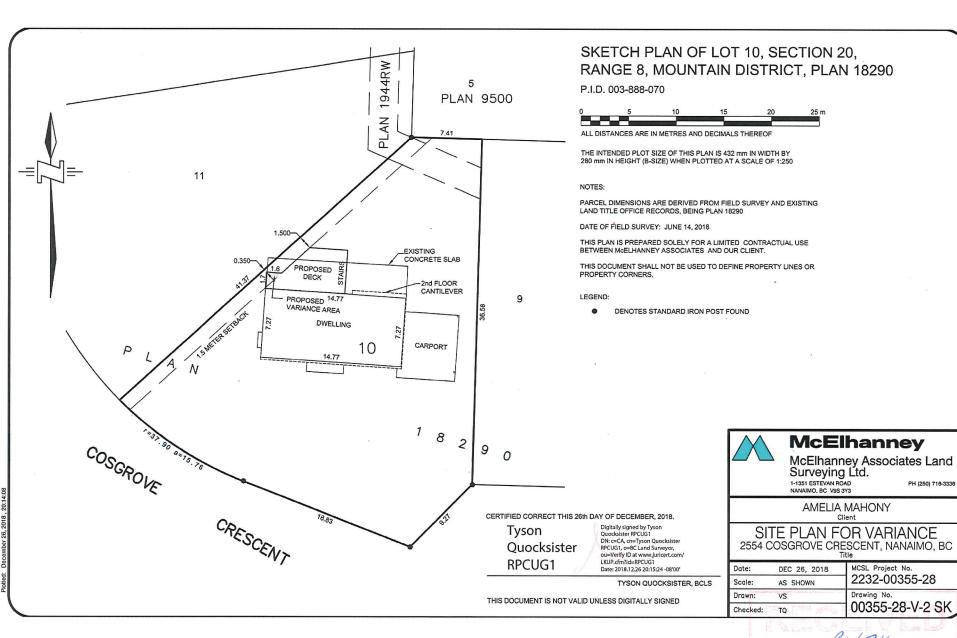

## BOARD OF VARIANCE NO. BOV00711 LOCATION PLAN

CIVIC: 2554 COSGROVE CRESCENT LEGAL DESCRIPTION: LOT 10, SECTION 20, RANGE 8 MOUNTAIN, PLAN 18290

Bov 711

CITY OF NANAIMO COMMUNITY DEVELOPMENT

ELEVATION VIEW — PROPOSED DECK SCALE 1:25

HG Engineering 
 Rev
 Date
 Des

 0
 18/11/16
 ISSUED FOR INFORMATION
 REVISIONS

HG ENGINEERING
DECK ADDITION
2554 COSGROVE CRESCENT
PROPOSED DECK LAYOUT

SKETCH | 0