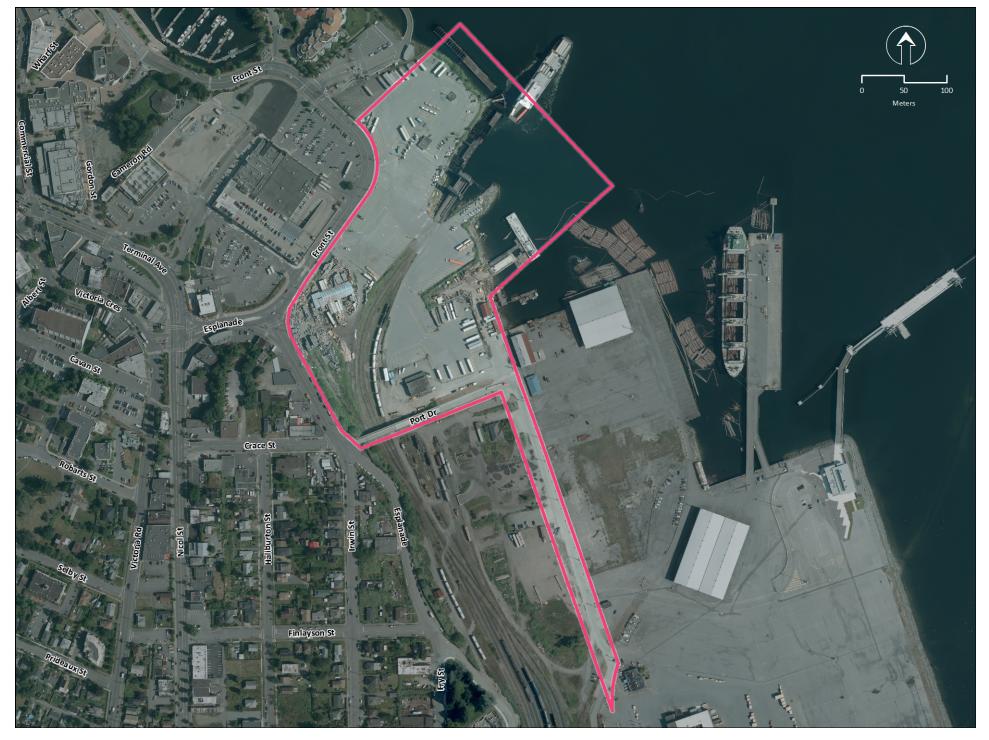

# ATTACHMENT A



## ATTACHMENT B

### 1 Port Drive – Background Information

## **Report URLs**

### Vision and Guiding Principles

https://www.nanaimo.ca/docs/your-government/projects/2017-1-port-drive---wellcox/south-downtownwaterfront-initiative---framing-the-future-vision-and-guiding-principles.pdf

#### Technical Report.

https://www.nanaimo.ca/docs/your-government/projects/port-drive-waterfront-master-plan/sdw-framingthe-future-technical-report-part-1.pdf

Port Drive Waterfront Master Plan https://www.nanaimo.ca/docs/default-document-library/port-drive-waterfront-master-plan.pdf

#### Primary and Secondary Access Study

https://www.nanaimo.ca/your-government/projects/projects-detail/sdwaccess

#### **Detailed Site Investigation**

https://www.nanaimo.ca/docs/your-government/projects/2012-1-port-dri