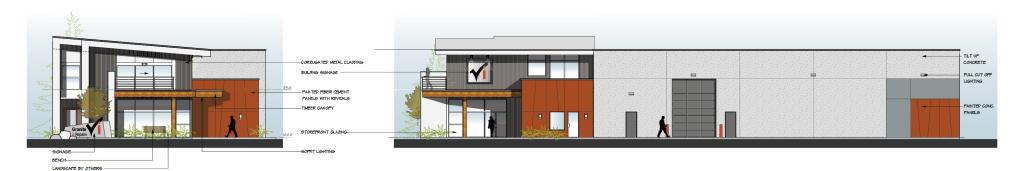

#### FORM AND CHARACTER:

The shop component is a utilitarian box shaped structure of precast or tilt-up concrete construction. The showroom and caretaker's suite is wood frame construction with a two storey volume that equates to the height of the shop. This portion of the building is articulated in plan, incorporates more contemporary forms similar to buildings within Greenrock. This is typified by the low slope roof, larger expanses of glass and finish materials. A canopy element wraps around the east and north facades that emphasizes the showroom, provides weather protection and incorporates a deck for the upper floor suite.

Finishes include painted concrete, corrugated metal cladding, fiber cement cladding and timber elements. Colour is used as a tool to reflect corporate identity, emphasize elements, provide contrast, pattern and balance that merges the otherwise distinct building forms.

#### **NORTH ELEVATION**

**WEST ELEVATION** 

EAST ELEVATION