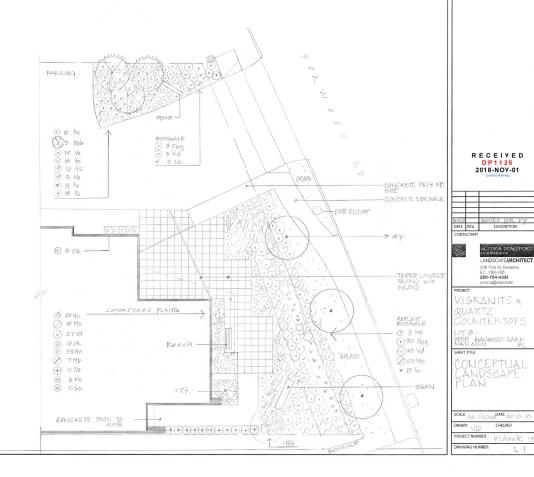

#### LANDSCAPE DESIGN RATIONALE

The site lies on the south side of Boxwood Road. There is an existing boulevard with 3 Pin Oak trees. The Parkway Character Zone/Protection Zone lies to the south of the site and is well vegetated with cottonwood, fir, and cedar. These plants form an effective screen from the highway.

The objective of the landscape design is to create a setting for the VI dramle building. In the front of the building a small countyard forms the focal point of the landscape design. This will be paved with a decorative concrete surface and will function as an outdoor display area. A path leads from the sidewalk into the building still focustry.d.

#### Planting The planting design and plant choices complemen: the stone with strong textural and structural components.

The building will be framed from the street by columnar evergreen trees (Serbian Spruce). These trees have a narrow ordered structural form

The shrubs will be mostly evergreen with texturedleaves and architectural forms. Some light and movement will be provided by planting

Stormwater management features include the existing bioswale along Boxwood Road and raingardens/bioswales taking the rainwater into the

#### LANDSCAPE DESIGN RATIONALE

The objective of the landscape design is to create a setting for the VI Grante building. In the front of the building a small courtyword forms the focal point of the landscape design. This will be previewint a decreative concrete surface and will function as an outdoor display area. A path levels from the selevals will not be building with the country.

Planting
The planting design and plant choices complement the stone with strong textural and structural components.

The building will be framed from the street by columnar evergreen trees (Serbian Spruce). These trees have a narrow ordered structural form.

vergreen with textured leaves and architectural forms. Some light and movement will be provided by planting

DETAILED PLAN 1:100m

CHECKED

Tree Management Plan 1955 Boxwood VI Granite and Countertops

Victoria Drakeford
Landscape Architect
250 754 4335