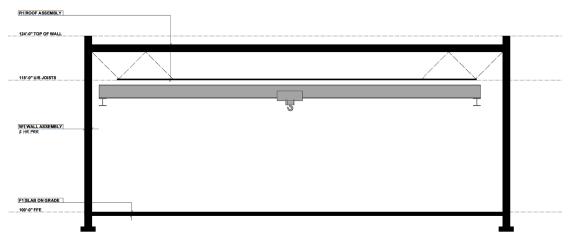

e previewint a decreative concrete surface and will function as an outdoor display area. A path levels from the selevals will not be building with the country.

Planting
The planting design and plant choices complement the stone with strong textural and structural components.

The building will be framed from the street by columnar evergreen trees (Serbian Spruce). These trees have a narrow ordered structural form.

vergreen with textured leaves and architectural forms. Some light and movement will be provided by planting



DETAILED PLAN 1:100m



CHECKED



Tree Management Plan 1955 Boxwood VI Granite and Countertops

Victoria Drakeford
Landscape Architect
250 754 4335

















#### **NORTH ELEVATION**



**WEST ELEVATION** 

EAST ELEVATION



#### **SOUTH ELEVATION**













#### **PRELIMINARY BUILDING SECTION - A**



#### **PRELIMINARY BUILDING SECTION - B**











## **AERIAL PHOTO**





**DEVELOPMENT PERMIT NO. DP001125**