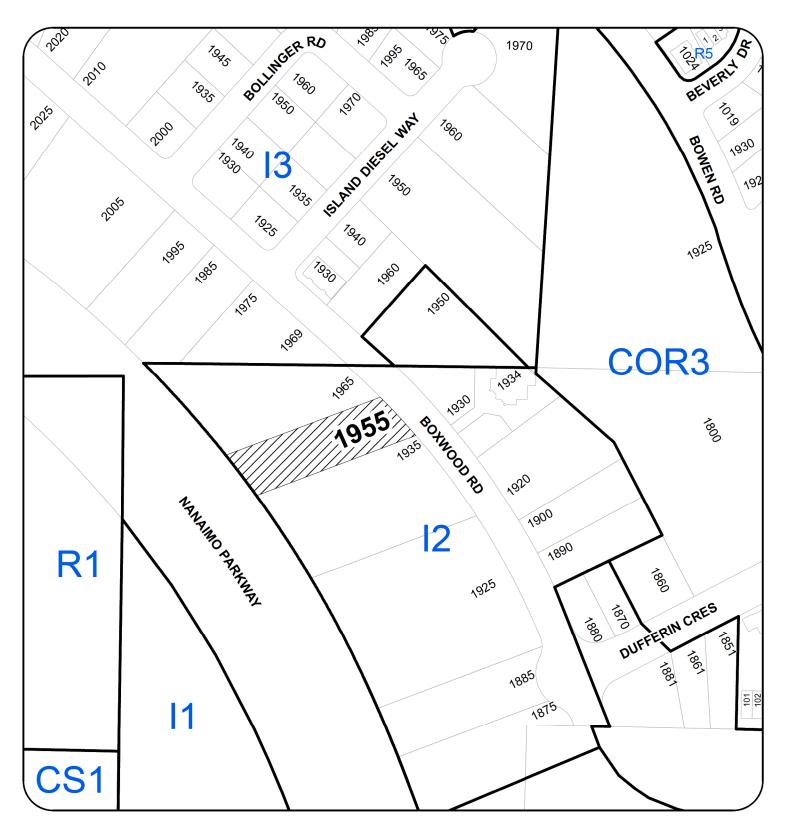

### **LOCATION PLAN**

# DEVELOPMENT PERMIT NO. DP001125 LOCATION PLAN

N

Civic: 1955 BOXWOOD ROAD Legal: LOT 8, SECTION 15, RANGE 7 MOUNTAIN DISTRICT, PLAN EPP17398

SUBJECT

SITE