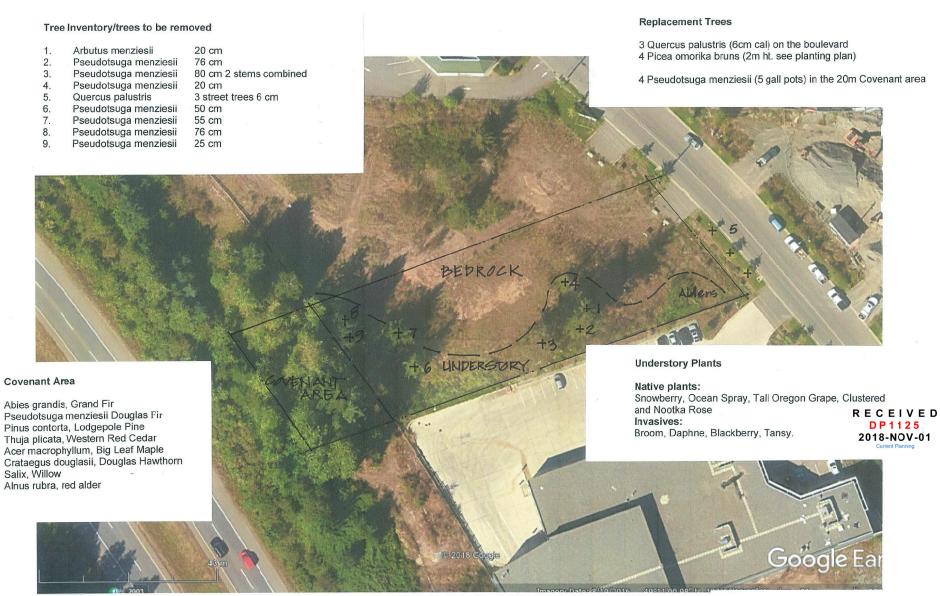

vergreen with textured leaves and architectural forms. Some light and movement will be provided by planting

DETAILED PLAN 1:100m

CHECKED

Tree Management Plan 1955 Boxwood VI Granite and Countertops

Victoria Drakeford
Landscape Architect
250 754 4335

## **AERIAL PHOTO**

**DEVELOPMENT PERMIT NO. DP001125**