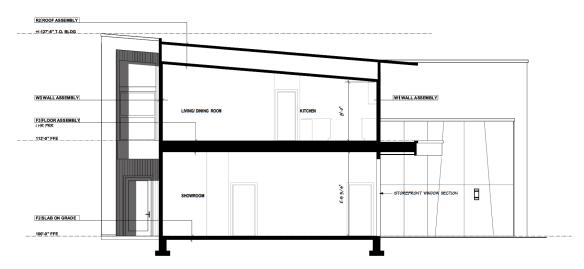

d will function as an outdoor display area. A path levels from the selevals will not be building with the country.

Planting
The planting design and plant choices complement the stone with strong textural and structural components.

The building will be framed from the street by columnar evergreen trees (Serbian Spruce). These trees have a narrow ordered structural form.

vergreen with textured leaves and architectural forms. Some light and movement will be provided by planting



DETAILED PLAN 1:100m



CHECKED



Tree Management Plan 1955 Boxwood VI Granite and Countertops

Victoria Drakeford
Landscape Architect
250 754 4335

















#### **NORTH ELEVATION**



**WEST ELEVATION** 

EAST ELEVATION



#### **SOUTH ELEVATION**













#### **PRELIMINARY BUILDING SECTION - A**



#### **PRELIMINARY BUILDING SECTION - B**











## **AERIAL PHOTO**





**DEVELOPMENT PERMIT NO. DP001125**