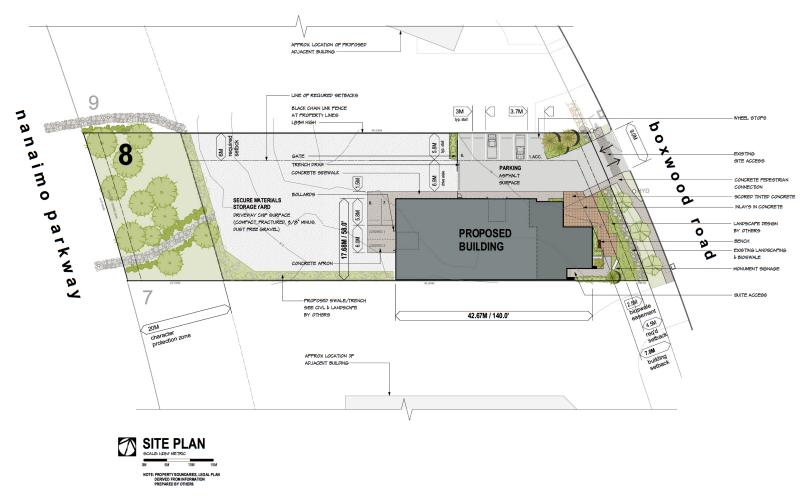

#### SITE ORGANIZATION:

The building is sited close to Boxwood Road and favors the south boundary. The location is predetermined in part by the constructed site access point. The western half of the site is a secured materials storage yard. A bank of 6 (oversized) parking stalls is along the north side of the driveway for client / customer use. Additional parking for staff is provided within the storage yard.

The front portion of the building contains the showroom and residential suite. The shop is to the rear.

A new public sidewalk is to be constructed along Boxwood with a connecting sidewalk to an entry plaza and showroom entrance. The caretaker's suite is also accessed from the plaza at the opposite side.

DETAILED PLAN 1:100m