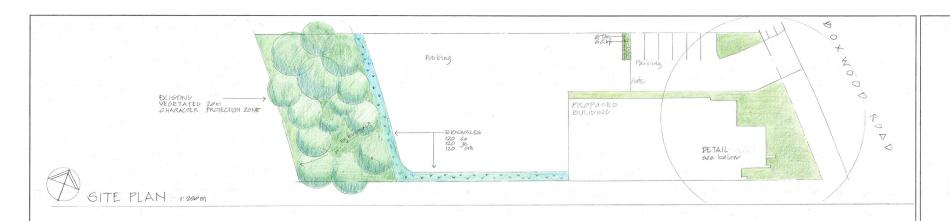

#### SITE:

Located on Boxwood Road, this site is in the first Phase of Greenrock Industrial Park.

This lot is long and narrow with the front and rear boundaries skewed to the side lot lines. A bioswale runs the Boxwood frontage. The rear lot line faces the Parkway and has a well vegetated Character Protection Zone.

Grade slopes down and westward 2% - 3% from Boxwood Road.

Rock is at or near the surface.

#### LANDSCAPE DESIGN RATIONALE

The site lies on the south side of Boxwood Road. There is an existing boulevard with 3 Pin Oak trees. The Parkway Character Zone/Protection Zone lies to the south of the site and is well vegetated with cottonwood, fir, and cedar. These plants form an effective screen from the highway.

The shrubs will be mostly evergreen with texturedleaves and architectural forms. Some light and movement will be provided by planting

Stormwater management features include the existing bioswale along Boxwood Road and raingardens/bioswales taking the rainwater into the