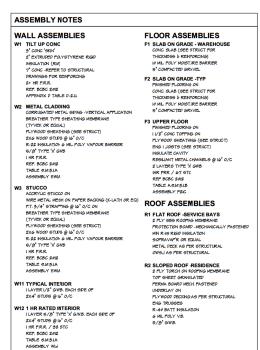

#### FORM AND CHARACTER:

The shop component is a utilitarian box shaped structure of precast or tilt-up concrete construction. The showroom and caretaker's suite is wood frame construction with a two storey volume that equates to the height of the shop. This portion of the building is articulated in plan, incorporates more contemporary forms similar to buildings within Greenrock. This is typified by the low slope roof, larger expanses of glass and finish materials. A canopy element wraps around the east and north facades that emphasizes the showroom, provides weather protection and incorporates a deck for the upper floor suite.

Finishes include painted concrete, corrugated metal cladding, fiber cement cladding and timber elements. Colour is used as a tool to reflect corporate identity, emphasize elements, provide contrast, pattern and balance that merges the otherwise distinct building forms.