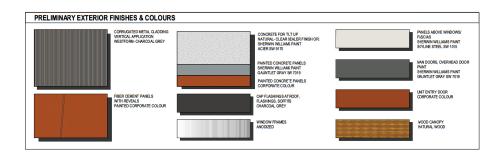

Finishes include painted concrete, corrugated metal cladding, fiber cement cladding and timber elements. Colour is used as a tool to reflect corporate identity, emphasize elements, provide contrast, pattern and balance that merges the otherwise distinct building forms.