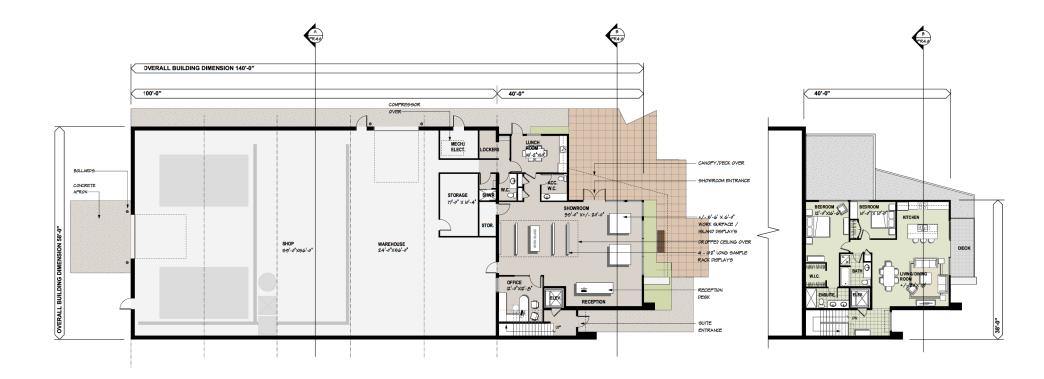

#### **PROPOSED USE:**

The project consists of a shop and showroom for VI Granite for the fabrication of granite and quartz countertops. A caretaker's suite is incorporated into a small second floor area above the showroom.

#### SITE ORGANIZATION:

The building is sited close to Boxwood Road and favors the south boundary. The location is predetermined in part by the constructed site access point. The western half of the site is a secured materials storage yard. A bank of 6 (oversized) parking stalls is along the north side of the driveway for client / customer use. Additional parking for staff is provided within the storage yard.

The front portion of the building contains the showroom and residential suite. The shop is to the rear.

A new public sidewalk is to be constructed along Boxwood with a connecting sidewalk to an entry plaza and showroom entrance. The caretaker's suite is also accessed from the plaza at the opposite side.

#### FORM AND CHARACTER:

The shop component is a utilitarian box shaped structure of precast or tilt-up concrete construction. The showroom and caretaker's suite is wood frame construction with a two storey volume that equates to the height of the shop. This portion of the building is articulated in plan, incorporates more contemporary forms similar to buildings within Greenrock. This is typified by the low slope roof, larger expanses of glass and finish materials. A canopy element wraps around the east and north facades that emphasizes the showroom, provides weather protection and incorporates a deck for the upper floor suite.

Finishes include painted concrete, corrugated metal cladding, fiber cement cladding and timber elements. Colour is used as a tool to reflect corporate identity, emphasize elements, provide contrast, pattern and balance that merges the otherwise distinct building forms.