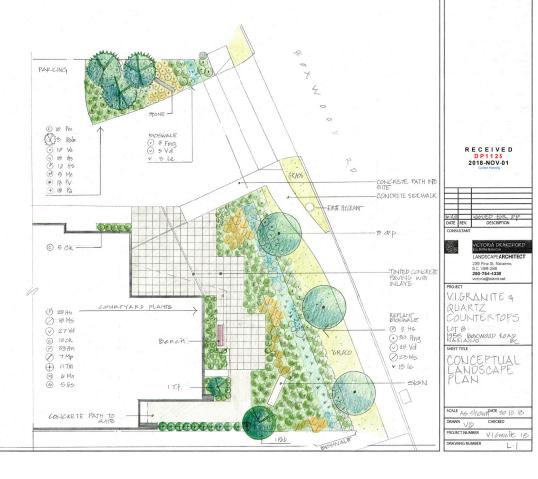

The objective of the landscape design is to create a setting for the VI dramle building. In the front of the building a small countyard forms the focal point of the landscape design. This will be paved with a decorative concrete surface and will function as an outdoor display area. A path leads from the sidewalk into the building still focustry.d.

#### Planting The planting design and plant choices complemen: the stone with strong textural and structural components.

The building will be framed from the street by columnar evergreen trees (Serbian Spruce). These trees have a narrow ordered structural form

The shrubs will be mostly evergreen with texturedleaves and architectural forms. Some light and movement will be provided by planting

Stormwater management features include the existing bioswale along Boxwood Road and raingardens/bioswales taking the rainwater into the

#### LANDSCAPE DESIGN RATIONALE

The objective of the landscape design is to create a setting for the VI Grante building. In the front of the building a small courtyword forms the focal point of the landscape design. This will be previewint a decreative concrete surface and will function as an outdoor display area. A path levels from the selevals will not be building with the country.

Planting
The planting design and plant choices complement the stone with strong textural and structural components.

The building will be framed from the street by columnar evergreen trees (Serbian Spruce). These trees have a narrow ordered structural form.

vergreen with textured leaves and architectural forms. Some light and movement will be provided by planting

DETAILED PLAN 1:100m

CHECKED

Tree Management Plan 1955 Boxwood VI Granite and Countertops

Victoria Drakeford
Landscape Architect
250 754 4335