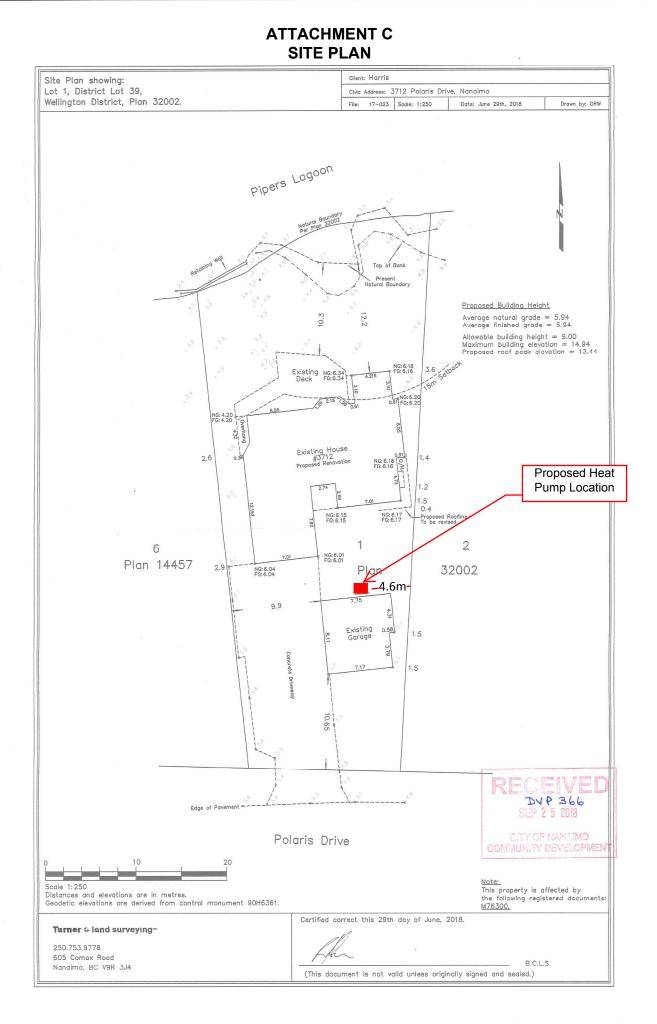

#### **CONDITIONS OF PERMIT**

1. The heat pump shall be located in substantial compliance with the Site Plan received 2018-SEP-25, as shown on Attachment C.