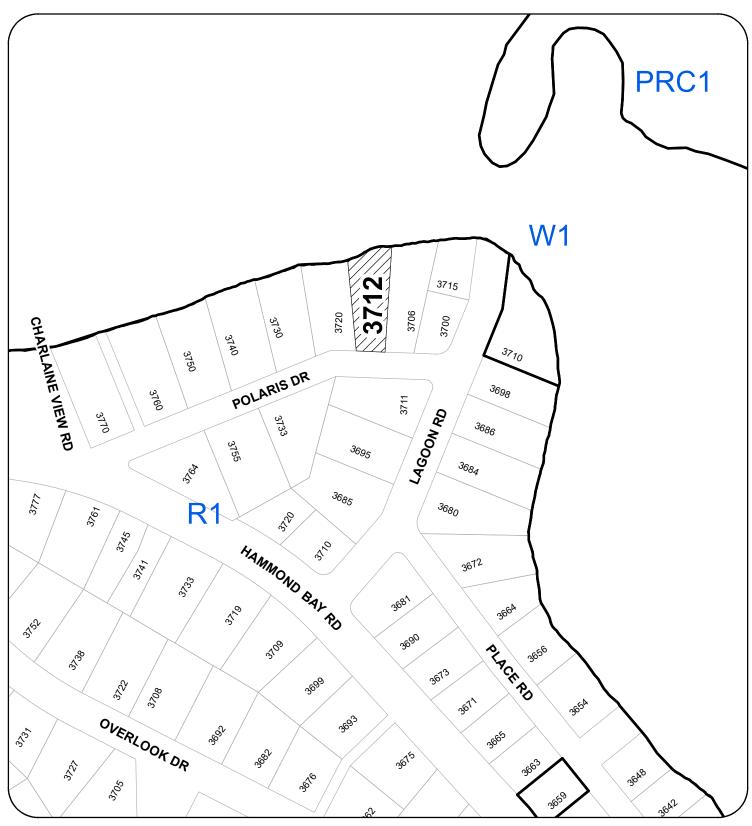

## ATTACHMENT B LOCATION PLAN

# DEVELOPMENT VARIANCE PERMIT NO. DVP00366 LOCATION PLAN

Ν

Subject Property

Civic: 3712 POLARIS DRIVE Legal Description: LOT 1, DISTRICT LOT 39 WELLINGTON DISTRICT, PLAN 32002