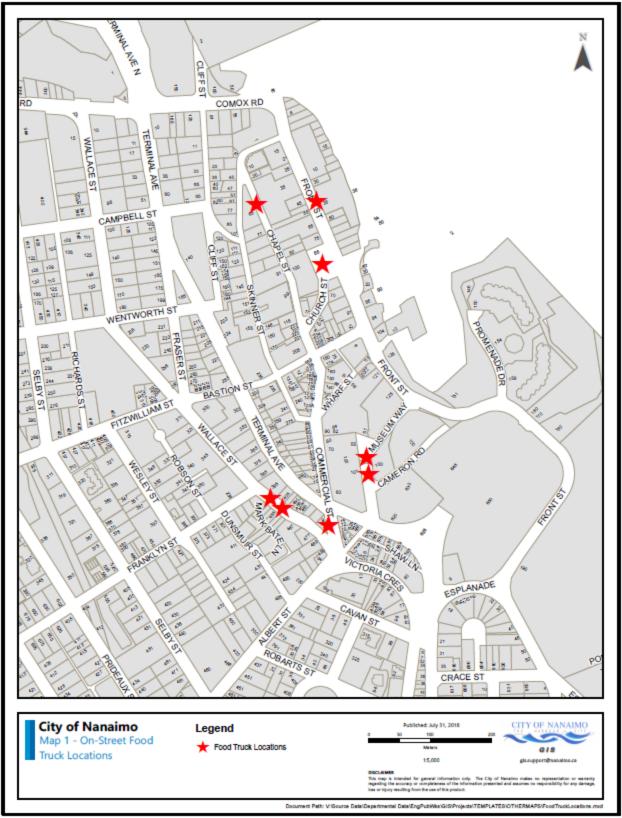

"Diana Krall Plaza and "Larry McNabb Sport Zone 3 Vendors"

1 Vendor"

(10) By deleting in its entirety "Map 1 On-Street Food Truck Locations" in Schedule 'E', Mobile Food Vending and replacing with the attached "Map 1 On-Street Food Truck Locations", which forms part of this bylaw.

Map 1 On-Street Food Truck Locations