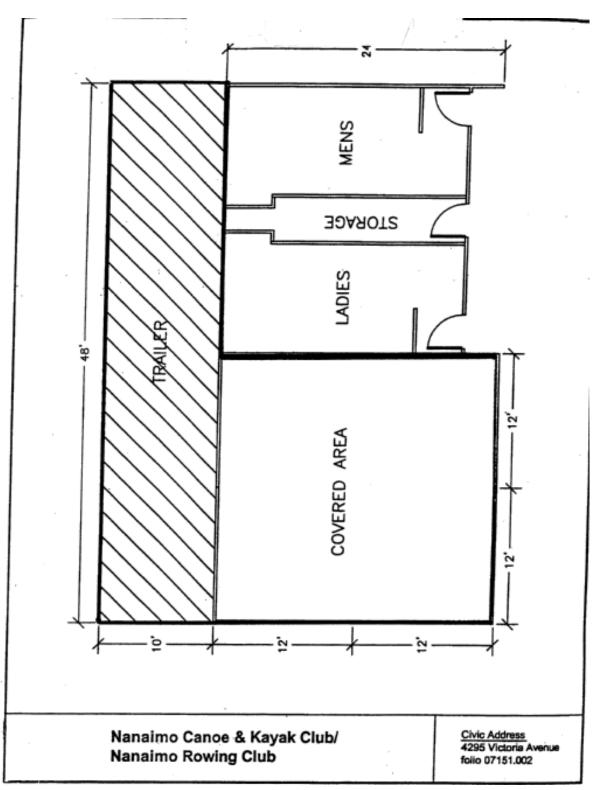

| Folio     | Unit | House | Street                | Organization                                                                      | Legal Description                                                                                                                                                                                                                                                                                    | Мар  |
|-----------|------|-------|-----------------------|-----------------------------------------------------------------------------------|------------------------------------------------------------------------------------------------------------------------------------------------------------------------------------------------------------------------------------------------------------------------------------------------------|------|
| 07151.002 |      | 4295  | VICTORIA AVENUE       | NANAIMO CANOE & KAYAK CLUB /<br>NANAIMO ROWING CLUB / CITY OF<br>NANAIMO          | SECTION 5, WELLINGTON DISTRICT, ROADWAY & PUBLIC PARK BETWEEN LOTS 1 & 8 AND LONG LAKE (LBF0138849) THAT PART INCLUDED IN LICENSE FOR THE PURPOSE OF A STORAGE AND TRAINING FACILITY FOR FLATWATER CANOE & KAYAK RACING ON LONG LAKE-SEE 07151.000-LEASE LEA0108, AS OUTLINED ON MAP ATTACHED HERETO | D-2  |
| 85047.002 |      | 1135  | NELSON STREET         | NANAIMO CHILD DEVELOPMENT CENTRE<br>SOCIETY/ VANCOUVER ISLAND HEALTH<br>AUTHORITY | LOT A, DISTRICT LOT 97-G, NEWCASTLE RESERVE,<br>SECTION 1, NANAIMO DISTRICT, PLAN 50077, EXCEPT<br>THAT PART IN PLAN VIP51807, LEASED FOR 25 YEARS<br>FROM JULY 1976 FROM NANANIMO REGIONAL HOSPITAL                                                                                                 |      |
| 81611.023 | 114  | 285   | PRIDEAUX STREET       | NANAIMO CITIZEN ADVOCACY<br>ASSOCIATION/CITY OF NANAIMO                           | NANAIMO LAND DISTRICT, PORTION LEASE, COMMUNITY SERVICES BUILDING – ROOMS 109A, 110-115, AS SHOWN OUTLINED IN BLACK ON MAP ATTACHED HERETO.                                                                                                                                                          | D-11 |
| 85616.009 | 9    | 150   | COMMERCIAL STREET     | NANAIMO COMMUNITY ARCHIVES/CITY OF NANAIMO                                        | LOT A, SECTION 1, NANAIMO DISTRICT, PLAN 12390,<br>THAT PART INCLUDED IN UNIT 9 LEASE                                                                                                                                                                                                                |      |
| 85901.001 |      | 945   | WADDINGTON ROAD       | NANAIMO COMMUNITY HOSPICE SOCIETY                                                 | LOT A, SECTION 1, NANAIMO DISTRICT, PLAN 47726                                                                                                                                                                                                                                                       |      |
| 86099.000 |      | 375   | SELBY STREET          | NANAIMO CONSERVATORY OF MUSIC                                                     | LOT 1, SECTION 1, NANAIMO DISTRICT, PLAN 28924                                                                                                                                                                                                                                                       |      |
| 89095.000 |      | 100   | WALL STREET           | NANAIMO CURLING CLUB/CITY OF<br>NANAIMO                                           | THAT PART OF BOWEN PARK(14817N) LYING TO THE<br>EAST OF WALL STREET CONTAINING 1.46 ACRES MORE<br>OR LESS AS SHOWN OUTLINED IN RED, LEASE<br>AUTHORIZATION BYLAW '96 NO 5217, AS OUTLINED ON<br>MAP ATTACHED HERETO                                                                                  | D-3  |
| 07498.216 | 1    | 4166  | DEPARTURE BAY<br>ROAD | NANAIMO DISABILITY RESOURCE CENRE<br>SOCIETY                                      | STRATA LOT 1, SECTION 5, WELLINGTON DISTRICT,<br>STRATA PLAN VIS2524 TOGETHER WITH AN INTEREST IN<br>THE COMMON PROPERTY IN PROPORTION TO THE UNIT<br>ENTITLEMENT OF THE STRATA LOT AS SHOWN ON FORM<br>1 – 41.47% EXEMPTION                                                                         |      |
| 07498.217 | 2    | 4166  | DEPARTURE BAY<br>ROAD | NANAIMO DISABILITY RESOURCE CENRE<br>SOCIETY                                      | STRATA LOT 2, SECTION 5, WELLINGTON DISTRICT,<br>STRATA PLAN VIS2524 TOGETHER WITH AN INTEREST IN<br>THE COMMON PROPERTY IN PROPORTION TO THE UNIT<br>ENTITLEMENT OF THE STRATA LOT AS SHOWN ON FORM<br>1 – 41.47% EXEMPTION                                                                         |      |
| 83252.000 |      | 1070  | TOWNSITE ROAD         | NANAIMO FAMILY LIFE ASSOCIATION                                                   | LOT 2, BLOCK 2, DISTRICT LOT 97G, NEWCASTLE<br>RESERVE SECTION 1 NANAIMO DISTRICT, PLAN 1712                                                                                                                                                                                                         |      |
| 80951.000 |      | 505   | ALBERT STREET         | NANAIMO F O S NON-PROFIT HOUSING SOCIETY                                          | PARCEL A (DD 670N) OF LOT 11, PARCEL B (DD 5701N) OF LOTS 12 & 13, PARCEL A (DD 629N) OF LOTS 12 & 13, ALL OF BLOCK 20, SECTION 1, NANAIMO DISTRICT, PLAN 584                                                                                                                                        |      |
| 85998.000 |      | 1191  | SEAFIELD CRESCENT     | NANAIMO F O S NON-PROFIT HOUSING SOCIETY                                          | LOT A, DISTRICT LOT 97G, NEWCASTLE RESERVE,<br>SECTION 1, NANAIMO DISTRICT, PLAN 19919                                                                                                                                                                                                               |      |
| 17545.005 |      | 271   | PINE STREET           | NANAIMO FOODSHARE NETWORK<br>SOCIETY                                              | LOT 1, SECTION 1, NANAIMO DISTRICT, PLAN VIP71136                                                                                                                                                                                                                                                    |      |
| 84474.000 |      | 19    | COMMERCIAL STREET     | NANAIMO LITERACY ASSOCIATION/NASH<br>HARDWARE LTD                                 | LOT 1, SECTION 1, BLOCK 60, NANAIMO DISTRICT, PLAN 584, ETC., AND AM LOT A (DD4326N), SECTION 1, NANAIMO DIST PLAN 5221 [P.I.D. 000-097-110 & 000-097-420]                                                                                                                                           |      |