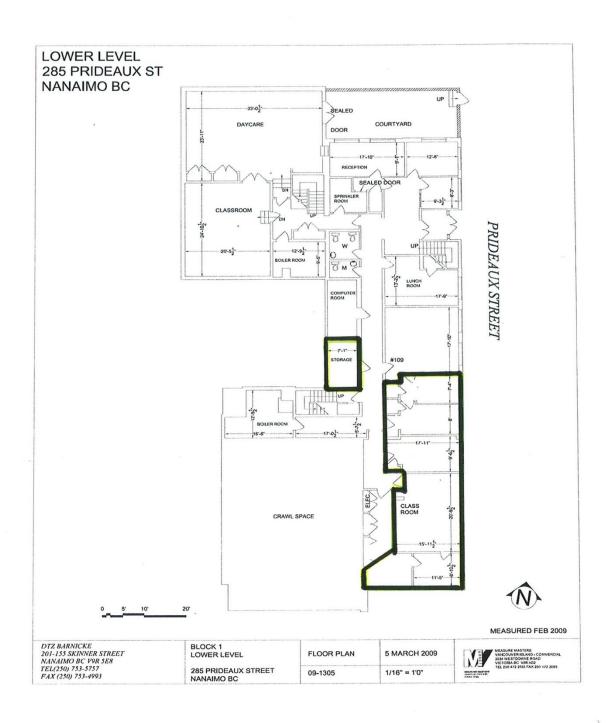

## SCHEDULE 'D'

| Folio     | Unit | House | Street                  | Organization                                                                                                      | Legal Description                                                                                                                        | Мар  |
|-----------|------|-------|-------------------------|-------------------------------------------------------------------------------------------------------------------|------------------------------------------------------------------------------------------------------------------------------------------|------|
| 81283.002 |      | 445   | COMOX ROAD              | 1 <sup>ST</sup> NANAIMO SCOUT GROUP / SCOUT<br>PROPERTIES (BC/YUKON)                                              | PARK DEDICATED BY PLAN 584, EXCEPT PART IN PLAN EPP30249, LEASE TO NANAIMO SCOUT GROUP - LD003083                                        |      |
| 05426.150 |      | 2465  | LABIEUX ROAD            | BC OLD AGE PENSIONERS BRANCH 4 INC                                                                                | LOT 2, SECTION 19, RANGE 6, MOUNTAIN DISTRICT,<br>PLAN 40481                                                                             |      |
| 05863.000 |      | 154   | WESTWOOD ROAD           | B C SPCA                                                                                                          | THE WESTERLY 12.042 CHAINS OF SECTION 13, RANGE<br>8, MOUNTAIN DISTRICT EXCEPT PART IN PLANS<br>VIP61247, VIP81292 AND EPP53572          |      |
| 05342.000 |      | 2393  | ARBOT ROAD              | BASIC CHRISTIAN COMMUNITY<br>ASSOCIATION (BETHLEHEM CENTRE)                                                       | LOT 1, SECTION 10, RANGE 6, MOUNTAIN DISTRICT,<br>PLAN 18793                                                                             |      |
| 16019.000 |      | 20    | FIFTH STREET            | BOYS AND GIRLS CLUB OF CENTRAL<br>VANCOUVER ISLAND                                                                | LOT 3, SECTION 1, NANAIMO DISTRICT, PLAN 9450<br>EXEMPT PORTION AS SHOWN ON MAP ATTACHED<br>HERETO                                       | D-4  |
| 16822.101 |      | 1400  | CRANBERRY AVENUE        | BOYS AND GIRLS CLUB OF CENTRAL<br>VANCOUVER ISLAND/ CITY OF NANAIMO                                               | LOT 1, SECTION 2, NANAIMO DISTRICT, PLAN 23032,<br>EXCEPT PART INCLUDED IN LEASE TO BOYS & GIRLS<br>CLUB                                 |      |
| 05549.101 |      | 2491  | BOWEN ROAD              | BOYS AND GIRLS CLUB OF CENTRAL<br>VANCOUVER ISLAND/CITY OF NANAIMO                                                | LOT 1, SECTION 18, 19, & 20, RANGE 7, MOUNTAIN<br>DISTRICT, PLAN 27441, AS SHOWN ON SCHEDULE "C" –<br>BEBAN HOUSE                        |      |
| 86081.000 | 101  | 319   | SELBY STREET            | CENTRAL VANCOUVER ISLAND MULTICULTURAL SOCIETY/WIDSTEN KATHLEEN MAY & WIDSTEN LINDSAY FARRELL (50% TAX EXEMPTION) | LOT 2, SECTION 1, NANAIMO DISTRICT, PLAN 27926 (UNIT 101 LEASE) AS SHOWN OUTLINED IN BLACK ON MAP ATTACHED HERETO.                       | D-12 |
| 85616.010 | 10   | 150   | COMMERCIAL STREET       | CRIMSON COAST DANCE SOCIETY/CITY OF NANAIMO                                                                       | LOT A, SECTION 1, NANAIMO DISTRICT, PLAN 12390,<br>THAT PART INCLUDED IN UNIT 10 LEASE                                                   |      |
| 05910.000 |      | 1717  | KERRISDALE ROAD         | CRISIS PREGNANCY CENTRE OF NANAIMO SOCIETY                                                                        | LOT 6, SECTION 15, RANGE 8, MOUNTAIN DISTRICT,<br>PLAN 7272                                                                              |      |
| 05829.000 |      | 175   | PRYDE AVENUE            | DUCKS UNLIMITED CANADA/CITY OF NANAIMO                                                                            | SECTION 12, RANGE 8, MOUNTAIN DISTRICT, EXCEPT<br>THE WESTERLY 11.979 CHAINS THEREOF AND EXCEPT<br>THAT PART IN PLANS 25503 AND VIP61854 |      |
| 05501.100 |      | 2060  | EAST WELLINGTON<br>ROAD | ITALIAN SOCIETY FELICE CAVALOTTI<br>LODGE INC NO S7832                                                            | LOT 1, SECTIONS 14 AND 15, RANGE 7, MOUNTAIN<br>DISTRICT, PLAN 20182, EXCEPT THAT PART IN PLAN<br>VIP58179                               |      |
| 07375.585 |      | 4148  | MOSTAR ROAD             | HABITAT FOR HUMANITY MID-VANCOUVER ISLAND/LENCO DEVELOPMENT LTD/FERNCO DEVELOPMENT LTD/NORCO DEVELOPMENT LTD      | LOT 17, SECTION 5, WELLINGTON DISTRICT, PLAN 38953<br>EXCEPT PART IN PLAN VIP82697 EXEMPT PORTION AS<br>SHOWN ON MAP ATTACHED HERETO     | D-13 |
| 82336.000 |      | 25    | VICTORIA ROAD           | HARBOUR CITY THEATRE ALLIANCE<br>SOCIETY/CITY OF NANAIMO                                                          | LOT 4, BLOCK AA, SECTION 1, NANAIMO DISTRICT, PLAN 584, EXCEPT PARCELS A (DD 94054) & PARCEL B (DD 11647N).                              |      |

| Folio     | Unit | House | Street                   | Organization                                                                 | Legal Description                                                                                                                                                                                              | Мар  |
|-----------|------|-------|--------------------------|------------------------------------------------------------------------------|----------------------------------------------------------------------------------------------------------------------------------------------------------------------------------------------------------------|------|
| 84750.035 |      | 0     | PORT DRIVE               | ISLAND CORRIDOR FOUNDATION/CITY OF NANAIMO                                   | LOT A, SECTION 1, NANAIMO DISTRICT, PLAN EPP27507<br>AND PART OF THE PUBLIC HARBOUR OF NANAIMO, THAT<br>PART INCLUDED IN SRW VIP68412                                                                          | D-14 |
| 84750.000 |      | 7     | PORT DRIVE               | ISLAND CORRIDOR<br>FOUNDATION/CANADIAN PACIFIC<br>RAILWAY COMPANY            | LOT 1, SECTION 1, NANAIMO DISTRICT, PLAN 6675 EXCEPT PLANS 19380 & 30712 (EXCEPT NON-UTILITY OPERATIONS SEE 84750.100) - EXEMPT PORTION AS SHOWN ON MAP ATTACHED HERETO                                        | D-14 |
| 84758.000 |      | 1161  | MILTON STREET            | ISLAND CORRIDOR FOUNDATION/CANADIAN PACIFIC RAILWAY COMPANY                  | LOT 1, BLOCK 1, SECTION 1, NANAIMO DISTRICT, PLAN<br>6910, EXCEPT PLAN 29652 - EXEMPT PORTION AS<br>SHOWN ON MAP ATTACHED HERETO                                                                               | D-14 |
| 08310.152 |      | 6682  | DOVER ROAD               | ISLAND CRISIS CARE SOCIETY                                                   | LOT 15, DISTRICT LOT 53, WELLINGTON DISTRICT, PLAN VIP76773                                                                                                                                                    |      |
| 16930.000 |      | 880   | VICTORIA ROAD            | ISLAND CRISIS CARE SOCIETY                                                   | LOT 4, BLOCK 1, SECTION 1, NANAIMO DISTRICT, PLAN 2009                                                                                                                                                         |      |
| 16931.000 |      | 870   | VICTORIA ROAD            | ISLAND CRISIS CARE SOCIETY                                                   | LOT 5, BLOCK 1, SECTION 1, NANAIMO DISTRICT, PLAN 2009                                                                                                                                                         |      |
| 80306.203 | 3    | 1200  | PRINCESS ROYAL<br>AVENUE | ISLAND CRISIS CARE SOCIETY                                                   | STRATA LOT 3, NEWCASTLE TOWNSITE, SECTION 1, NANAIMO DISTRICT, STRATA PLAN VIS2892 TOGETHER WITH AN INTEREST IN THE COMMON PROPERTY IN PROPORTION TO THE UNIT ENTITLEMENT OF THE STRATA LOT AS SHOWN ON FORM 1 |      |
| 80306.204 | 4    | 1200  | PRINCESS ROYAL<br>AVENUE | ISLAND CRISIS CARE SOCIETY                                                   | STRATA LOT 4, NEWCASTLE TOWNSITE, SECTION 1, NANAIMO DISTRICT, STRATA PLAN VIS2892 TOGETHER WITH AN INTEREST IN THE COMMON PROPERTY IN PROPORTION TO THE UNIT ENTITLEMENT OF THE STRATA LOT AS SHOWN ON FORM 1 |      |
| 84680.005 |      | 355   | NICOL STREET             | ISLAND CRISIS CARE SOCIETY                                                   | LOT A, SECTION 1, NANAIMO DISTRICT, PLAN EPP29088                                                                                                                                                              |      |
| 80596.000 |      | 210   | FRY STREET               | LOAVES & FISHES FOOD BANK<br>FOUNDATION                                      | LOT 18, BLOCK 3, SECTION 1, NANAIMO DISTRICT, PLAN 584                                                                                                                                                         |      |
| 81613.000 |      | 1009  | FARQUHAR STREET          | LOAVES & FISHES FOOD BANK<br>FOUNDATION                                      | THE NORTH 1/2 OF LOT 8, BLOCK A, SECTION 1, NANAIMO DISTRICT, PLAN 584                                                                                                                                         |      |
| 16822.135 |      | 1356  | CRANBERRY AVENUE         | LOYAL ORDER OF MOOSE, NANAIMO<br>LODGE NO. 1052 –(CLASS 8 EXEMPTION<br>ONLY) | LOT 2, SECTION 2, NANAIMO DISTRICT, PLAN VIP8257                                                                                                                                                               |      |
| 08283.925 |      | 6175  | MCGIRR ROAD              | MCGIRR SPORTS SOCIETY THE/ CITY OF NANAIMO                                   | LOT A, DISTRICT LOT 48, PLAN 42751, WELLINGTON<br>DISTRICT-LEASED TO MCGIRR SPORTS SOCIETY -<br>BYLAW #5145                                                                                                    |      |
| 05895.100 |      | 1630  | EAST WELLINGTON<br>ROAD  | MT BENSON (PAC BR 256) ROYAL<br>CANADIAN LEGION -(CLASS 8<br>EXEMPTION ONLY) | LOT 1, SECTIONS 14 & 15, RANGE 8, MOUNTAIN<br>DISTRICT, PLAN 39076                                                                                                                                             |      |
| 07204.002 |      | 3999  | VICTORIA AVENUE          | MID ISLAND ABILITIES & INDEPENDENT LIVING SOCIETY/CITY OF NANAIMO            | PART OF SECTION 5, WELLINGTON DISTRICT, AS SHOWN ON PLAN 51235                                                                                                                                                 |      |
| 81611.014 | 109  | 285   | PRIDEAUX STREET          | MID ISLAND METIS NATION ASSOC/ CITY<br>OF NANAIMO                            | NANAIMO LAND DISTRICT, PORTION LEASE, COMMUNITY<br>SERVICES BUILDING – ROOM 109 - MID-ISLAND METIS<br>NATION ASSOCIATION AS OUTLINED BY A HEAVY DARK<br>LINE ON MAP ATTACHED HERETO                            | D-5  |