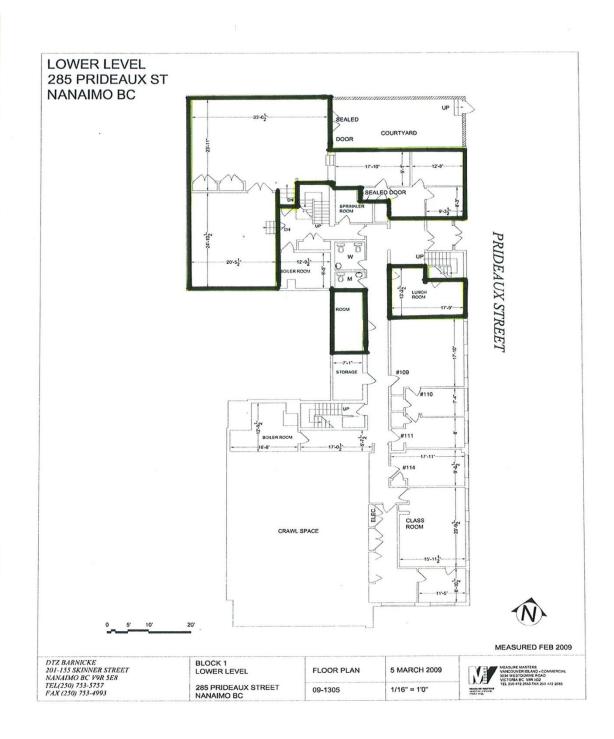

## SCHEDULE 'D'

| Folio     | Unit | House | Street                  | Organization                                                                                                      | Legal Description                                                                                                                        | Мар  |
|-----------|------|-------|-------------------------|-------------------------------------------------------------------------------------------------------------------|------------------------------------------------------------------------------------------------------------------------------------------|------|
| 81283.002 |      | 445   | COMOX ROAD              | 1 <sup>ST</sup> NANAIMO SCOUT GROUP / SCOUT<br>PROPERTIES (BC/YUKON)                                              | PARK DEDICATED BY PLAN 584, EXCEPT PART IN PLAN EPP30249, LEASE TO NANAIMO SCOUT GROUP - LD003083                                        |      |
| 05426.150 |      | 2465  | LABIEUX ROAD            | BC OLD AGE PENSIONERS BRANCH 4 INC                                                                                | LOT 2, SECTION 19, RANGE 6, MOUNTAIN DISTRICT,<br>PLAN 40481                                                                             |      |
| 05863.000 |      | 154   | WESTWOOD ROAD           | B C SPCA                                                                                                          | THE WESTERLY 12.042 CHAINS OF SECTION 13, RANGE<br>8, MOUNTAIN DISTRICT EXCEPT PART IN PLANS<br>VIP61247, VIP81292 AND EPP53572          |      |
| 05342.000 |      | 2393  | ARBOT ROAD              | BASIC CHRISTIAN COMMUNITY<br>ASSOCIATION (BETHLEHEM CENTRE)                                                       | LOT 1, SECTION 10, RANGE 6, MOUNTAIN DISTRICT,<br>PLAN 18793                                                                             |      |
| 16019.000 |      | 20    | FIFTH STREET            | BOYS AND GIRLS CLUB OF CENTRAL<br>VANCOUVER ISLAND                                                                | LOT 3, SECTION 1, NANAIMO DISTRICT, PLAN 9450<br>EXEMPT PORTION AS SHOWN ON MAP ATTACHED<br>HERETO                                       | D-4  |
| 16822.101 |      | 1400  | CRANBERRY AVENUE        | BOYS AND GIRLS CLUB OF CENTRAL<br>VANCOUVER ISLAND/ CITY OF NANAIMO                                               | LOT 1, SECTION 2, NANAIMO DISTRICT, PLAN 23032,<br>EXCEPT PART INCLUDED IN LEASE TO BOYS & GIRLS<br>CLUB                                 |      |
| 05549.101 |      | 2491  | BOWEN ROAD              | BOYS AND GIRLS CLUB OF CENTRAL<br>VANCOUVER ISLAND/CITY OF NANAIMO                                                | LOT 1, SECTION 18, 19, & 20, RANGE 7, MOUNTAIN<br>DISTRICT, PLAN 27441, AS SHOWN ON SCHEDULE "C" –<br>BEBAN HOUSE                        |      |
| 86081.000 | 101  | 319   | SELBY STREET            | CENTRAL VANCOUVER ISLAND MULTICULTURAL SOCIETY/WIDSTEN KATHLEEN MAY & WIDSTEN LINDSAY FARRELL (50% TAX EXEMPTION) | LOT 2, SECTION 1, NANAIMO DISTRICT, PLAN 27926 (UNIT 101 LEASE) AS SHOWN OUTLINED IN BLACK ON MAP ATTACHED HERETO.                       | D-12 |
| 85616.010 | 10   | 150   | COMMERCIAL STREET       | CRIMSON COAST DANCE SOCIETY/CITY OF NANAIMO                                                                       | LOT A, SECTION 1, NANAIMO DISTRICT, PLAN 12390,<br>THAT PART INCLUDED IN UNIT 10 LEASE                                                   |      |
| 05910.000 |      | 1717  | KERRISDALE ROAD         | CRISIS PREGNANCY CENTRE OF NANAIMO SOCIETY                                                                        | LOT 6, SECTION 15, RANGE 8, MOUNTAIN DISTRICT,<br>PLAN 7272                                                                              |      |
| 05829.000 |      | 175   | PRYDE AVENUE            | DUCKS UNLIMITED CANADA/CITY OF NANAIMO                                                                            | SECTION 12, RANGE 8, MOUNTAIN DISTRICT, EXCEPT<br>THE WESTERLY 11.979 CHAINS THEREOF AND EXCEPT<br>THAT PART IN PLANS 25503 AND VIP61854 |      |
| 05501.100 |      | 2060  | EAST WELLINGTON<br>ROAD | ITALIAN SOCIETY FELICE CAVALOTTI<br>LODGE INC NO S7832                                                            | LOT 1, SECTIONS 14 AND 15, RANGE 7, MOUNTAIN<br>DISTRICT, PLAN 20182, EXCEPT THAT PART IN PLAN<br>VIP58179                               |      |
| 07375.585 |      | 4148  | MOSTAR ROAD             | HABITAT FOR HUMANITY MID-VANCOUVER ISLAND/LENCO DEVELOPMENT LTD/FERNCO DEVELOPMENT LTD/NORCO DEVELOPMENT LTD      | LOT 17, SECTION 5, WELLINGTON DISTRICT, PLAN 38953<br>EXCEPT PART IN PLAN VIP82697 EXEMPT PORTION AS<br>SHOWN ON MAP ATTACHED HERETO     | D-13 |
| 82336.000 |      | 25    | VICTORIA ROAD           | HARBOUR CITY THEATRE ALLIANCE<br>SOCIETY/CITY OF NANAIMO                                                          | LOT 4, BLOCK AA, SECTION 1, NANAIMO DISTRICT, PLAN 584, EXCEPT PARCELS A (DD 94054) & PARCEL B (DD 11647N).                              |      |

| Folio     | Unit | House | Street                   | Organization                                                                 | Legal Description                                                                                                                                                                                              | Мар  |
|-----------|------|-------|--------------------------|------------------------------------------------------------------------------|----------------------------------------------------------------------------------------------------------------------------------------------------------------------------------------------------------------|------|
| 84750.035 |      | 0     | PORT DRIVE               | ISLAND CORRIDOR FOUNDATION/CITY OF NANAIMO                                   | LOT A, SECTION 1, NANAIMO DISTRICT, PLAN EPP27507<br>AND PART OF THE PUBLIC HARBOUR OF NANAIMO, THAT<br>PART INCLUDED IN SRW VIP68412                                                                          | D-14 |
| 84750.000 |      | 7     | PORT DRIVE               | ISLAND CORRIDOR<br>FOUNDATION/CANADIAN PACIFIC<br>RAILWAY COMPANY            | LOT 1, SECTION 1, NANAIMO DISTRICT, PLAN 6675 EXCEPT PLANS 19380 & 30712 (EXCEPT NON-UTILITY OPERATIONS SEE 84750.100) - EXEMPT PORTION AS SHOWN ON MAP ATTACHED HERETO                                        | D-14 |
| 84758.000 |      | 1161  | MILTON STREET            | ISLAND CORRIDOR FOUNDATION/CANADIAN PACIFIC RAILWAY COMPANY                  | LOT 1, BLOCK 1, SECTION 1, NANAIMO DISTRICT, PLAN<br>6910, EXCEPT PLAN 29652 - EXEMPT PORTION AS<br>SHOWN ON MAP ATTACHED HERETO                                                                               | D-14 |
| 08310.152 |      | 6682  | DOVER ROAD               | ISLAND CRISIS CARE SOCIETY                                                   | LOT 15, DISTRICT LOT 53, WELLINGTON DISTRICT, PLAN VIP76773                                                                                                                                                    |      |
| 16930.000 |      | 880   | VICTORIA ROAD            | ISLAND CRISIS CARE SOCIETY                                                   | LOT 4, BLOCK 1, SECTION 1, NANAIMO DISTRICT, PLAN 2009                                                                                                                                                         |      |
| 16931.000 |      | 870   | VICTORIA ROAD            | ISLAND CRISIS CARE SOCIETY                                                   | LOT 5, BLOCK 1, SECTION 1, NANAIMO DISTRICT, PLAN 2009                                                                                                                                                         |      |
| 80306.203 | 3    | 1200  | PRINCESS ROYAL<br>AVENUE | ISLAND CRISIS CARE SOCIETY                                                   | STRATA LOT 3, NEWCASTLE TOWNSITE, SECTION 1, NANAIMO DISTRICT, STRATA PLAN VIS2892 TOGETHER WITH AN INTEREST IN THE COMMON PROPERTY IN PROPORTION TO THE UNIT ENTITLEMENT OF THE STRATA LOT AS SHOWN ON FORM 1 |      |
| 80306.204 | 4    | 1200  | PRINCESS ROYAL<br>AVENUE | ISLAND CRISIS CARE SOCIETY                                                   | STRATA LOT 4, NEWCASTLE TOWNSITE, SECTION 1, NANAIMO DISTRICT, STRATA PLAN VIS2892 TOGETHER WITH AN INTEREST IN THE COMMON PROPERTY IN PROPORTION TO THE UNIT ENTITLEMENT OF THE STRATA LOT AS SHOWN ON FORM 1 |      |
| 84680.005 |      | 355   | NICOL STREET             | ISLAND CRISIS CARE SOCIETY                                                   | LOT A, SECTION 1, NANAIMO DISTRICT, PLAN EPP29088                                                                                                                                                              |      |
| 80596.000 |      | 210   | FRY STREET               | LOAVES & FISHES FOOD BANK<br>FOUNDATION                                      | LOT 18, BLOCK 3, SECTION 1, NANAIMO DISTRICT, PLAN 584                                                                                                                                                         |      |
| 81613.000 |      | 1009  | FARQUHAR STREET          | LOAVES & FISHES FOOD BANK<br>FOUNDATION                                      | THE NORTH 1/2 OF LOT 8, BLOCK A, SECTION 1, NANAIMO DISTRICT, PLAN 584                                                                                                                                         |      |
| 16822.135 |      | 1356  | CRANBERRY AVENUE         | LOYAL ORDER OF MOOSE, NANAIMO<br>LODGE NO. 1052 –(CLASS 8 EXEMPTION<br>ONLY) | LOT 2, SECTION 2, NANAIMO DISTRICT, PLAN VIP8257                                                                                                                                                               |      |
| 08283.925 |      | 6175  | MCGIRR ROAD              | MCGIRR SPORTS SOCIETY THE/ CITY OF NANAIMO                                   | LOT A, DISTRICT LOT 48, PLAN 42751, WELLINGTON<br>DISTRICT-LEASED TO MCGIRR SPORTS SOCIETY -<br>BYLAW #5145                                                                                                    |      |
| 05895.100 |      | 1630  | EAST WELLINGTON<br>ROAD  | MT BENSON (PAC BR 256) ROYAL<br>CANADIAN LEGION -(CLASS 8<br>EXEMPTION ONLY) | LOT 1, SECTIONS 14 & 15, RANGE 8, MOUNTAIN<br>DISTRICT, PLAN 39076                                                                                                                                             |      |
| 07204.002 |      | 3999  | VICTORIA AVENUE          | MID ISLAND ABILITIES & INDEPENDENT LIVING SOCIETY/CITY OF NANAIMO            | PART OF SECTION 5, WELLINGTON DISTRICT, AS SHOWN ON PLAN 51235                                                                                                                                                 |      |
| 81611.014 | 109  | 285   | PRIDEAUX STREET          | MID ISLAND METIS NATION ASSOC/ CITY<br>OF NANAIMO                            | NANAIMO LAND DISTRICT, PORTION LEASE, COMMUNITY<br>SERVICES BUILDING – ROOM 109 - MID-ISLAND METIS<br>NATION ASSOCIATION AS OUTLINED BY A HEAVY DARK<br>LINE ON MAP ATTACHED HERETO                            | D-5  |