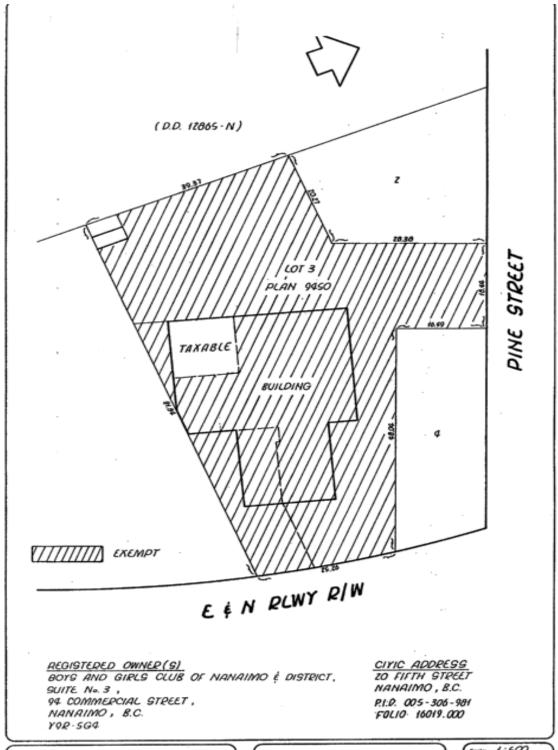

## SCHEDULE 'D'

| Folio     | Unit | House | Street                  | Organization                                                                                                      | Legal Description                                                                                                                        | Мар  |
|-----------|------|-------|-------------------------|-------------------------------------------------------------------------------------------------------------------|------------------------------------------------------------------------------------------------------------------------------------------|------|
| 81283.002 |      | 445   | COMOX ROAD              | 1 <sup>ST</sup> NANAIMO SCOUT GROUP / SCOUT<br>PROPERTIES (BC/YUKON)                                              | PARK DEDICATED BY PLAN 584, EXCEPT PART IN PLAN EPP30249, LEASE TO NANAIMO SCOUT GROUP - LD003083                                        |      |
| 05426.150 |      | 2465  | LABIEUX ROAD            | BC OLD AGE PENSIONERS BRANCH 4 INC                                                                                | LOT 2, SECTION 19, RANGE 6, MOUNTAIN DISTRICT,<br>PLAN 40481                                                                             |      |
| 05863.000 |      | 154   | WESTWOOD ROAD           | B C SPCA                                                                                                          | THE WESTERLY 12.042 CHAINS OF SECTION 13, RANGE<br>8, MOUNTAIN DISTRICT EXCEPT PART IN PLANS<br>VIP61247, VIP81292 AND EPP53572          |      |
| 05342.000 |      | 2393  | ARBOT ROAD              | BASIC CHRISTIAN COMMUNITY<br>ASSOCIATION (BETHLEHEM CENTRE)                                                       | LOT 1, SECTION 10, RANGE 6, MOUNTAIN DISTRICT,<br>PLAN 18793                                                                             |      |
| 16019.000 |      | 20    | FIFTH STREET            | BOYS AND GIRLS CLUB OF CENTRAL<br>VANCOUVER ISLAND                                                                | LOT 3, SECTION 1, NANAIMO DISTRICT, PLAN 9450<br>EXEMPT PORTION AS SHOWN ON MAP ATTACHED<br>HERETO                                       | D-4  |
| 16822.101 |      | 1400  | CRANBERRY AVENUE        | BOYS AND GIRLS CLUB OF CENTRAL<br>VANCOUVER ISLAND/ CITY OF NANAIMO                                               | LOT 1, SECTION 2, NANAIMO DISTRICT, PLAN 23032,<br>EXCEPT PART INCLUDED IN LEASE TO BOYS & GIRLS<br>CLUB                                 |      |
| 05549.101 |      | 2491  | BOWEN ROAD              | BOYS AND GIRLS CLUB OF CENTRAL<br>VANCOUVER ISLAND/CITY OF NANAIMO                                                | LOT 1, SECTION 18, 19, & 20, RANGE 7, MOUNTAIN<br>DISTRICT, PLAN 27441, AS SHOWN ON SCHEDULE "C" –<br>BEBAN HOUSE                        |      |
| 86081.000 | 101  | 319   | SELBY STREET            | CENTRAL VANCOUVER ISLAND MULTICULTURAL SOCIETY/WIDSTEN KATHLEEN MAY & WIDSTEN LINDSAY FARRELL (50% TAX EXEMPTION) | LOT 2, SECTION 1, NANAIMO DISTRICT, PLAN 27926 (UNIT 101 LEASE) AS SHOWN OUTLINED IN BLACK ON MAP ATTACHED HERETO.                       | D-12 |
| 85616.010 | 10   | 150   | COMMERCIAL STREET       | CRIMSON COAST DANCE SOCIETY/CITY OF NANAIMO                                                                       | LOT A, SECTION 1, NANAIMO DISTRICT, PLAN 12390,<br>THAT PART INCLUDED IN UNIT 10 LEASE                                                   |      |
| 05910.000 |      | 1717  | KERRISDALE ROAD         | CRISIS PREGNANCY CENTRE OF NANAIMO SOCIETY                                                                        | LOT 6, SECTION 15, RANGE 8, MOUNTAIN DISTRICT,<br>PLAN 7272                                                                              |      |
| 05829.000 |      | 175   | PRYDE AVENUE            | DUCKS UNLIMITED CANADA/CITY OF NANAIMO                                                                            | SECTION 12, RANGE 8, MOUNTAIN DISTRICT, EXCEPT<br>THE WESTERLY 11.979 CHAINS THEREOF AND EXCEPT<br>THAT PART IN PLANS 25503 AND VIP61854 |      |
| 05501.100 |      | 2060  | EAST WELLINGTON<br>ROAD | ITALIAN SOCIETY FELICE CAVALOTTI<br>LODGE INC NO S7832                                                            | LOT 1, SECTIONS 14 AND 15, RANGE 7, MOUNTAIN<br>DISTRICT, PLAN 20182, EXCEPT THAT PART IN PLAN<br>VIP58179                               |      |
| 07375.585 |      | 4148  | MOSTAR ROAD             | HABITAT FOR HUMANITY MID-VANCOUVER ISLAND/LENCO DEVELOPMENT LTD/FERNCO DEVELOPMENT LTD/NORCO DEVELOPMENT LTD      | LOT 17, SECTION 5, WELLINGTON DISTRICT, PLAN 38953<br>EXCEPT PART IN PLAN VIP82697 EXEMPT PORTION AS<br>SHOWN ON MAP ATTACHED HERETO     | D-13 |
| 82336.000 |      | 25    | VICTORIA ROAD           | HARBOUR CITY THEATRE ALLIANCE<br>SOCIETY/CITY OF NANAIMO                                                          | LOT 4, BLOCK AA, SECTION 1, NANAIMO DISTRICT, PLAN 584, EXCEPT PARCELS A (DD 94054) & PARCEL B (DD 11647N).                              |      |