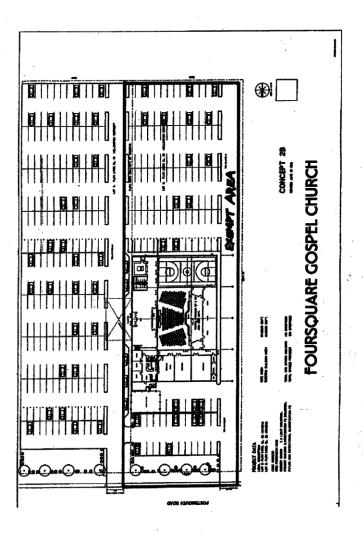

## SCHEDULE 'A'

| Folio     | House | Street              | Organization                                                  | Legal Description                                                                                                                                                                                                            | Мар |
|-----------|-------|---------------------|---------------------------------------------------------------|------------------------------------------------------------------------------------------------------------------------------------------------------------------------------------------------------------------------------|-----|
| 84331.005 | 100   | CHAPEL STREET       | ANGLICAN SYNOD DIOCESE OF B C                                 | LOT A, SECTION 1, NANAIMO DISTRICT, PLAN EPP49398                                                                                                                                                                            |     |
| 07708.570 | 4951  | RUTHERFORD ROAD     | B C CONFERENCE OF THE MENNONITE BRETHREN THE                  | LOT 52, DISTRICT LOTS 14 & 19, WELLINGTON DISTRICT, PLAN VIP56051, EXCEPT PART IN PLAN VIP58432                                                                                                                              |     |
| 06006.305 | 2400  | HIGHLAND BOULEVARD  | B C CORP SEVENTH DAY ADVENTIST                                | LOT 1, SECTION 18, RANGE 8, MOUNTAIN DISTRICT, PLAN 46005                                                                                                                                                                    |     |
| 16897.001 | 897   | HARBOUR VIEW STREET | BC MUSLIM ASSOCIATION THE                                     | PART OF BLOCK C, SECTION 1, NANAIMO DISTRICT, PLAN 1748, ETC, LD 32                                                                                                                                                          |     |
| 05342.200 | 2371  | ARBOT ROAD          | BASIC CHRISTIAN COMMUNITY<br>ASSOCIATION (BETHLEHEM CENTRE)   | LOT 2, SECTION 10, RANGE 6, MOUNTAIN DISTRICT, PLAN 18793                                                                                                                                                                    | A-1 |
| 07704.200 | 6234  | SPARTAN ROAD        | BISHOP OF VICTORIA                                            | LOT 4, SECTION 12, WELLINGTON DISTRICT, PLAN 17325                                                                                                                                                                           |     |
| 82071.000 | 301   | MACHLEARY STREET    | BISHOP OF VICTORIA                                            | LOT 4, BLOCK Q, SECTION 1, NANAIMO DISTRICT, PLAN 584, EXCEPT THAT PART IN PLAN VIP67460                                                                                                                                     |     |
| 05536.300 | 2221  | BOWEN ROAD          | CHRIST COMMUNITY CHURCH                                       | LOT A, SECTION 18, RANGE 7, MOUNTAIN DISTRICT, PLAN 41417                                                                                                                                                                    |     |
| 05949.192 | 1609  | MEREDITH ROAD       | CHRISTIAN AND MISSIONARY ALLIANCE-CANADIAN PACIFIC DISTRICT   | LOT 1, SECTION 16, RANGE 8, MOUNTAIN DISTRICT, PLAN<br>VIP87081                                                                                                                                                              | A-2 |
| 81468.000 | 20    | CHAPEL STREET       | CHRISTIAN SCIENCE SOC OF NANAIMO                              | THE NORTHERLY 1/2 OF LOT 9, BLOCK 55, SECTION 1, NANAIMO DISTRICT, PLAN 584, EXCEPT THE EASTERLY 60 FEET                                                                                                                     |     |
| 07657.100 | 2424  | GLEN EAGLE CRESCENT | CHURCH OF JESUS CHRIST OF<br>LATTER-DAY SAINTS IN CANADA      | LOT 1,SECTION 5, WELLINGTON DISTRICT, PLAN 28663                                                                                                                                                                             | A-7 |
| 16001.002 | 2150  | DEPARTURE BAY ROAD  | CHURCH OF THE NAZARENE CANADA PACIFIC DISTRICT                | LOT 2, SECTION 1, NANAIMO DISTRICT , PLAN 18757                                                                                                                                                                              |     |
| 05680.000 | 2114  | MEREDITH ROAD       | DEPARTURE BAY CONGREGATION OF JEHOVAH'S WITNESSES TRUSTEES    | THAT PART OF LOT 2, BLOCK 10, SECTION 17, RANGE 7, MOUNTAIN DISTRICT, PLAN 526, LYING TO THE EAST OF A BOUNDARY PARALLEL TO AND PERPENDICULARLY DISTANT 128 FEET FROM THE WESTERLY BOUNDARY OF SAID LOT EXCEPT PLAN VIP56132 |     |
| 84302.100 | 1650  | WADDINGTON ROAD     | FIRST BAPTIST CHURCH NANAIMO<br>BC                            | LOT A, DISTRICT LOT 12, NEWCASTLE RESERVE, SECTION 1, NANAIMO DISTRICT, VIP58878                                                                                                                                             | A-3 |
| 08055.153 | 6553  | PORTSMOUTH ROAD     | FOURSQUARE GOSPEL CHURCH OF CANADA                            | LOT A, DISTRICT LOT 28, WELLINGTON DISTRICT, PLAN EPP14697                                                                                                                                                                   | A-4 |
| 81059.000 | 305   | PRIDEAUX STREET     | G S M P D SIKH TEMPLE INC                                     | PARCEL B (DD 29290N) OF LOTS 15 AND 16, BLOCK 25,<br>SECTION 1, NANAIMO DISTRICT, PLAN 584                                                                                                                                   |     |
| 80776.000 | 19    | NICOL STREET        | GOVERNING COUNCIL OF THE SALVATION ARMY                       | LOT B, (DD EM34637), BLOCK 12, SECTION 1, NANAIMO<br>DISTRICT, PLAN 584                                                                                                                                                      |     |
| 17357.000 | 505   | EIGHTH STREET       | GOVERNING COUNCIL OF THE<br>SALVATION ARMY CANADA WEST<br>THE | SECTION 12, RANGE 8, SECTION 1, NANAIMO DISTRICT, PLAN 1747                                                                                                                                                                  | A-5 |

Civic: 6553 Portsmouth Road

FOURSQUARE GOSPEL CHURCH OF CANADA

MAP 'A-5'

Proper THE GOVERNING COUNCIL OF THE GREVIATION BENTY CHUPCH SITE AND PRINKING AREA MAP 'A-6'

Hammond Bay Baptist Church Civic: 4960 Hammond Bay Road