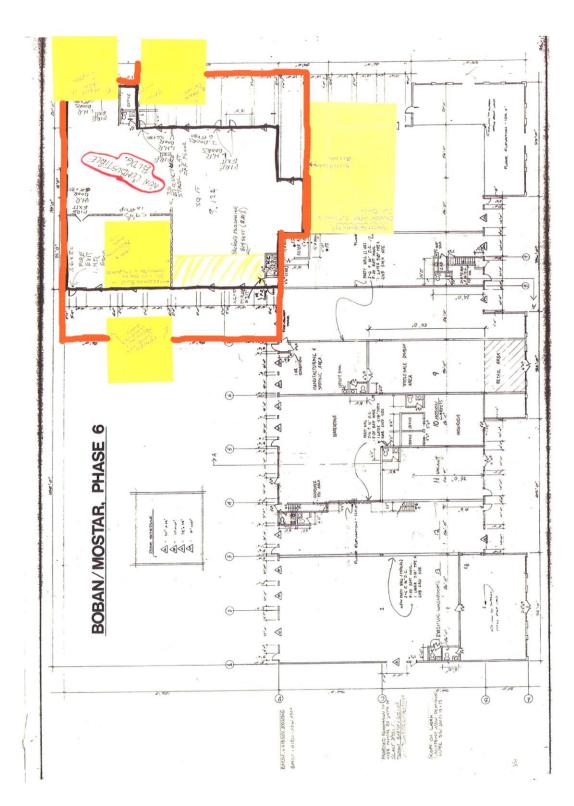

| Folio     | Unit | House | Street          | Organization                                                                        | Legal Description                                                                                                                                                                                                                                | Мар  |
|-----------|------|-------|-----------------|-------------------------------------------------------------------------------------|--------------------------------------------------------------------------------------------------------------------------------------------------------------------------------------------------------------------------------------------------|------|
| 05765.003 |      | 941   | COLLEGE DRIVE   | NATURE TRUST OF BC                                                                  | SECTION 7, RANGE 8, EXCEPT THE EASTERLY 500 FT<br>AND EXCEPT PART IN NO. 4 RESERVOIR AS SAID<br>RESERVOIR IS SHOWN ON PLAN DEPOSITED UNDER<br>NUMBER 766-8562-C, MOUNTAIN DISTRICT                                                               |      |
| 05828.005 |      | 1946  | JINGLE POT ROAD | NATURE TRUST OF BC                                                                  | LOT A, SECTION 11, RANGE 8, MOUNTAIN DISTRICT,<br>PLAN VIP85882                                                                                                                                                                                  |      |
| 16007.500 |      | 1780  | JINGLE POT ROAD | NATURE TRUST OF BC                                                                  | LOT 1, BLOCK 1, NANAIMO DISTRICT, PLAN 28980                                                                                                                                                                                                     |      |
| 16170.000 |      | 1141  | FREW ROAD       | NATURE TRUST OF BC                                                                  | PARCEL A (DD 35952-I) OF SECTION 1, RANGE 6, NANAIMO DISTRICT                                                                                                                                                                                    |      |
| 16171.000 |      | 1050  | RAINES ROAD     | NATURE TRUST OF BC                                                                  | THAT PART OF SECTION 2, RANGE 6, NANAIMO DISTRICT, LYING TO THE EAST OF THE EAST BRANCH OF THE NANAIMO RIVER, EXCEPT PARCEL A THEREOF                                                                                                            |      |
| 16172.000 |      | 901   | RAINES ROAD     | NATURE TRUST OF BC                                                                  | THAT PART OF SECTION 2 AND THAT PART OF SECTION 3, RANGE 6, NANAIMO DISTRICT, LYING WEST OF THE EAST BRANCH OF THE NANAIMO RIVER                                                                                                                 |      |
| 16173.000 |      | 1145  | MAUGHAN ROAD    | NATURE TRUST OF BC                                                                  | SECTION 2, RANGE 7, NANAIMO DISTRICT, EXCEPT PARCEL A THEREOF, AND EXCEPT PART IN PLAN 37922                                                                                                                                                     |      |
| 16174.000 |      | 900   | RAINES ROAD     | NATURE TRUST OF BC                                                                  | THE SOUTH PART OF SECTION 3, RANGE 7, NANAIMO DISTRICT, CONTAINING 21 ACRES MORE OR LESS, AS SHOWN ON A PLAN DEPOSITED UNDER DD 22536                                                                                                            |      |
| 16175.000 |      | 1141  | MAUGHAN ROAD    | NATURE TRUST OF BC                                                                  | PARCEL A (39161I), SECTION 1, RANGE 8, NANAIMO<br>DISTRICT, CONTAINING 9 ACRES MORE OR LESS                                                                                                                                                      |      |
| 16176.000 |      | 1201  | MAUGHAN ROAD    | NATURE TRUST OF BC                                                                  | SECTION 1, RANGE 8, NANAIMO DISTRICT, EXCEPT<br>PARCEL A (DD 39161I), EXCEPT THE PART IN PLAN<br>32333, AND EXCEPT PART IN PLAN VIP62603                                                                                                         |      |
| 16178.000 |      | 1125  | MAUGHAN ROAD    | NATURE TRUST OF BC                                                                  | THE WEST 1/2 OF SECTION 2, RANGE 8, NANAIMO<br>DISTRICT, EXCEPT PARTS IN PLANS 32333 AND 37922                                                                                                                                                   |      |
| 16000.010 |      | 750   | FIFTH STREET    | NAVY LEAGUE OF CANADA NAN BRANCH                                                    | LOT A, SECTION 1, NANAIMO DISTRICT, PLAN 23380<br>EXCEPT PART IN PLAN 3655 RW                                                                                                                                                                    |      |
| 81611.007 | 206  | 285   | PRIDEAUX STREET | OPTIONS FOR SEXUAL HEALTH/ CITY OF NANAIMO                                          | NANAIMO LAND DISTRICT, PORTION LEASE, COMMUNITY<br>SERVICES BUILDING – ROOMS 202, 203, 204, 205, 206,<br>207, 208, 209, 210, 211, 214, 215, 209A, 214A – OPTIONS<br>FOR SEXUAL HEALTH AS OUTLINED BY A HEAVY DARK<br>LINE ON MAP ATTACHED HERETO | D-8  |
| 80701.100 |      | 275   | NICOL STREET    | PACIFICA HOUSING ADVISORY<br>ASSOCIATION                                            | LOT A, SECTION 1, NANAIMO DISTRICT, PLAN VIP75290                                                                                                                                                                                                |      |
| 07498.255 |      | 3156  | BARONS ROAD     | PACIFIC CARE FAMILY ENRICHMENT<br>SOCIETY/DASH HOLDINGS INC/TURRIF<br>HOLDINGS LTD) | LOT 11, SECTION 5, WELLINGTON DISTRICT, PLAN 30716.<br>LEASING 2,500 OF 5,047 SQUARE FEET.                                                                                                                                                       | D-18 |
| 07674.020 |      | 6100  | DOUMONT ROAD    | PLEASANT VALLEY SOCIAL CENTRE                                                       | LOT 2, SECTION 10, WELLINGTON DISTRICT, PLAN 32084                                                                                                                                                                                               |      |
| 07860.001 |      | 6006  | DOUMONT ROAD    | PLEASANT VALLEY SOCIAL CENTRE                                                       | THAT PART OF LOT 23G, WELLINGTON DISTRICT, LYING NORTH OF DOUMONT ROAD AND WEST OF THE ISLAND HIGHWAY AS SHOWN PLAN DEPOSITED UNDER DD 16913N                                                                                                    |      |

# LEASED PREMISES (OUTLINED IN HEAVY BLACK)

3156 Barrons Road

PacificCARE leasing 2,500 sq. feet of total 5,047 sq. feet