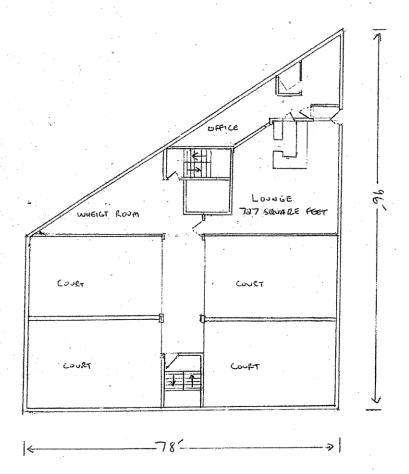

### MAP 'D-16'

NANAIMO SQUASH CLUB

TOTAL SQUARE FOOTAGE 7993

LOUNG SONARE FOOTAGE 727

PERCENTAGE OF BUILDING USED FOR LOUNGE = 9.1%

MEZZANINE LEVEL 2498 SQUARE FEET

Folio: 86226.000

Civic: 256 Wallace Street NANAIMO SQUASH CLUB