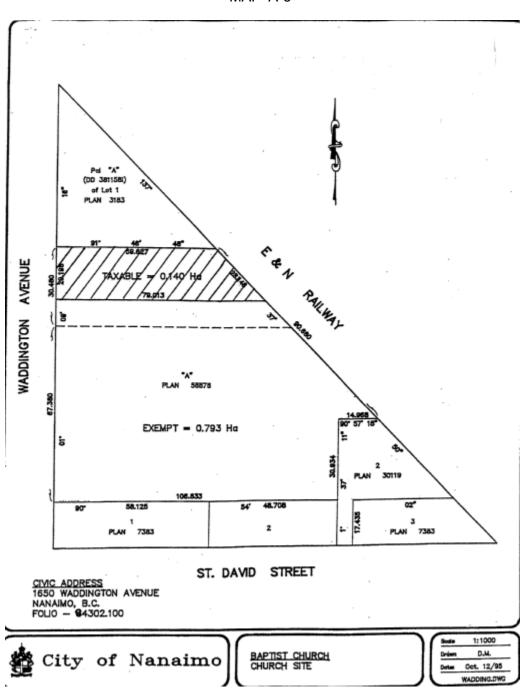

## SCHEDULE 'A'

| Folio     | House | Street              | Organization                                                  | Legal Description                                                                                                                                                                                                            | Мар |
|-----------|-------|---------------------|---------------------------------------------------------------|------------------------------------------------------------------------------------------------------------------------------------------------------------------------------------------------------------------------------|-----|
| 84331.005 | 100   | CHAPEL STREET       | ANGLICAN SYNOD DIOCESE OF B C                                 | LOT A, SECTION 1, NANAIMO DISTRICT, PLAN EPP49398                                                                                                                                                                            |     |
| 07708.570 | 4951  | RUTHERFORD ROAD     | B C CONFERENCE OF THE MENNONITE BRETHREN THE                  | LOT 52, DISTRICT LOTS 14 & 19, WELLINGTON DISTRICT, PLAN VIP56051, EXCEPT PART IN PLAN VIP58432                                                                                                                              |     |
| 06006.305 | 2400  | HIGHLAND BOULEVARD  | B C CORP SEVENTH DAY ADVENTIST                                | LOT 1, SECTION 18, RANGE 8, MOUNTAIN DISTRICT, PLAN 46005                                                                                                                                                                    |     |
| 16897.001 | 897   | HARBOUR VIEW STREET | BC MUSLIM ASSOCIATION THE                                     | PART OF BLOCK C, SECTION 1, NANAIMO DISTRICT, PLAN 1748, ETC, LD 32                                                                                                                                                          |     |
| 05342.200 | 2371  | ARBOT ROAD          | BASIC CHRISTIAN COMMUNITY<br>ASSOCIATION (BETHLEHEM CENTRE)   | LOT 2, SECTION 10, RANGE 6, MOUNTAIN DISTRICT, PLAN 18793                                                                                                                                                                    | A-1 |
| 07704.200 | 6234  | SPARTAN ROAD        | BISHOP OF VICTORIA                                            | LOT 4, SECTION 12, WELLINGTON DISTRICT, PLAN 17325                                                                                                                                                                           |     |
| 82071.000 | 301   | MACHLEARY STREET    | BISHOP OF VICTORIA                                            | LOT 4, BLOCK Q, SECTION 1, NANAIMO DISTRICT, PLAN 584, EXCEPT THAT PART IN PLAN VIP67460                                                                                                                                     |     |
| 05536.300 | 2221  | BOWEN ROAD          | CHRIST COMMUNITY CHURCH                                       | LOT A, SECTION 18, RANGE 7, MOUNTAIN DISTRICT, PLAN 41417                                                                                                                                                                    |     |
| 05949.192 | 1609  | MEREDITH ROAD       | CHRISTIAN AND MISSIONARY ALLIANCE-CANADIAN PACIFIC DISTRICT   | LOT 1, SECTION 16, RANGE 8, MOUNTAIN DISTRICT, PLAN<br>VIP87081                                                                                                                                                              | A-2 |
| 81468.000 | 20    | CHAPEL STREET       | CHRISTIAN SCIENCE SOC OF NANAIMO                              | THE NORTHERLY 1/2 OF LOT 9, BLOCK 55, SECTION 1, NANAIMO DISTRICT, PLAN 584, EXCEPT THE EASTERLY 60 FEET                                                                                                                     |     |
| 07657.100 | 2424  | GLEN EAGLE CRESCENT | CHURCH OF JESUS CHRIST OF<br>LATTER-DAY SAINTS IN CANADA      | LOT 1,SECTION 5, WELLINGTON DISTRICT, PLAN 28663                                                                                                                                                                             | A-7 |
| 16001.002 | 2150  | DEPARTURE BAY ROAD  | CHURCH OF THE NAZARENE CANADA PACIFIC DISTRICT                | LOT 2, SECTION 1, NANAIMO DISTRICT , PLAN 18757                                                                                                                                                                              |     |
| 05680.000 | 2114  | MEREDITH ROAD       | DEPARTURE BAY CONGREGATION OF JEHOVAH'S WITNESSES TRUSTEES    | THAT PART OF LOT 2, BLOCK 10, SECTION 17, RANGE 7, MOUNTAIN DISTRICT, PLAN 526, LYING TO THE EAST OF A BOUNDARY PARALLEL TO AND PERPENDICULARLY DISTANT 128 FEET FROM THE WESTERLY BOUNDARY OF SAID LOT EXCEPT PLAN VIP56132 |     |
| 84302.100 | 1650  | WADDINGTON ROAD     | FIRST BAPTIST CHURCH NANAIMO<br>BC                            | LOT A, DISTRICT LOT 12, NEWCASTLE RESERVE, SECTION 1, NANAIMO DISTRICT, VIP58878                                                                                                                                             | A-3 |
| 08055.153 | 6553  | PORTSMOUTH ROAD     | FOURSQUARE GOSPEL CHURCH OF CANADA                            | LOT A, DISTRICT LOT 28, WELLINGTON DISTRICT, PLAN EPP14697                                                                                                                                                                   | A-4 |
| 81059.000 | 305   | PRIDEAUX STREET     | G S M P D SIKH TEMPLE INC                                     | PARCEL B (DD 29290N) OF LOTS 15 AND 16, BLOCK 25,<br>SECTION 1, NANAIMO DISTRICT, PLAN 584                                                                                                                                   |     |
| 80776.000 | 19    | NICOL STREET        | GOVERNING COUNCIL OF THE SALVATION ARMY                       | LOT B, (DD EM34637), BLOCK 12, SECTION 1, NANAIMO<br>DISTRICT, PLAN 584                                                                                                                                                      |     |
| 17357.000 | 505   | EIGHTH STREET       | GOVERNING COUNCIL OF THE<br>SALVATION ARMY CANADA WEST<br>THE | SECTION 12, RANGE 8, SECTION 1, NANAIMO DISTRICT, PLAN 1747                                                                                                                                                                  | A-5 |