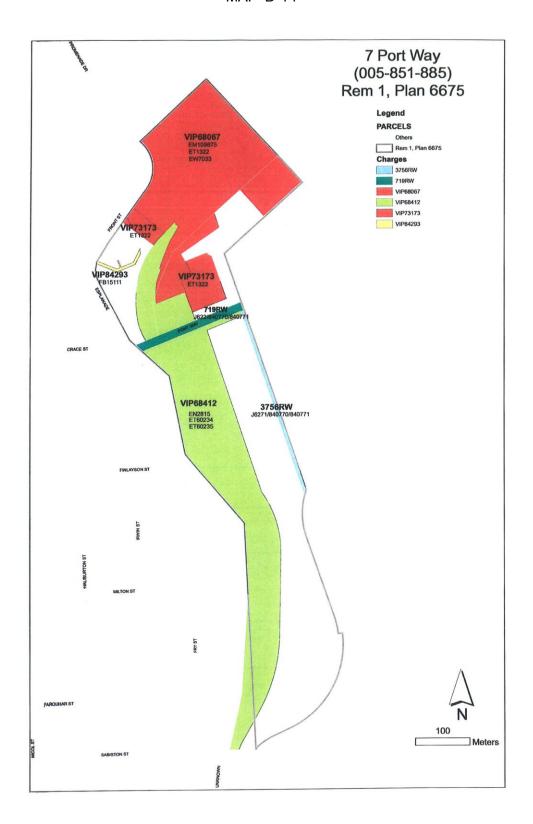

| Folio     | Unit | House | Street                   | Organization                                                                 | Legal Description                                                                                                                                                                                              | Мар  |
|-----------|------|-------|--------------------------|------------------------------------------------------------------------------|----------------------------------------------------------------------------------------------------------------------------------------------------------------------------------------------------------------|------|
| 84750.035 |      | 0     | PORT DRIVE               | ISLAND CORRIDOR FOUNDATION/CITY OF NANAIMO                                   | LOT A, SECTION 1, NANAIMO DISTRICT, PLAN EPP27507<br>AND PART OF THE PUBLIC HARBOUR OF NANAIMO, THAT<br>PART INCLUDED IN SRW VIP68412                                                                          | D-14 |
| 84750.000 |      | 7     | PORT DRIVE               | ISLAND CORRIDOR<br>FOUNDATION/CANADIAN PACIFIC<br>RAILWAY COMPANY            | LOT 1, SECTION 1, NANAIMO DISTRICT, PLAN 6675 EXCEPT PLANS 19380 & 30712 (EXCEPT NON-UTILITY OPERATIONS SEE 84750.100) - EXEMPT PORTION AS SHOWN ON MAP ATTACHED HERETO                                        | D-14 |
| 84758.000 |      | 1161  | MILTON STREET            | ISLAND CORRIDOR FOUNDATION/CANADIAN PACIFIC RAILWAY COMPANY                  | LOT 1, BLOCK 1, SECTION 1, NANAIMO DISTRICT, PLAN<br>6910, EXCEPT PLAN 29652 - EXEMPT PORTION AS<br>SHOWN ON MAP ATTACHED HERETO                                                                               | D-14 |
| 08310.152 |      | 6682  | DOVER ROAD               | ISLAND CRISIS CARE SOCIETY                                                   | LOT 15, DISTRICT LOT 53, WELLINGTON DISTRICT, PLAN VIP76773                                                                                                                                                    |      |
| 16930.000 |      | 880   | VICTORIA ROAD            | ISLAND CRISIS CARE SOCIETY                                                   | LOT 4, BLOCK 1, SECTION 1, NANAIMO DISTRICT, PLAN 2009                                                                                                                                                         |      |
| 16931.000 |      | 870   | VICTORIA ROAD            | ISLAND CRISIS CARE SOCIETY                                                   | LOT 5, BLOCK 1, SECTION 1, NANAIMO DISTRICT, PLAN 2009                                                                                                                                                         |      |
| 80306.203 | 3    | 1200  | PRINCESS ROYAL<br>AVENUE | ISLAND CRISIS CARE SOCIETY                                                   | STRATA LOT 3, NEWCASTLE TOWNSITE, SECTION 1, NANAIMO DISTRICT, STRATA PLAN VIS2892 TOGETHER WITH AN INTEREST IN THE COMMON PROPERTY IN PROPORTION TO THE UNIT ENTITLEMENT OF THE STRATA LOT AS SHOWN ON FORM 1 |      |
| 80306.204 | 4    | 1200  | PRINCESS ROYAL<br>AVENUE | ISLAND CRISIS CARE SOCIETY                                                   | STRATA LOT 4, NEWCASTLE TOWNSITE, SECTION 1, NANAIMO DISTRICT, STRATA PLAN VIS2892 TOGETHER WITH AN INTEREST IN THE COMMON PROPERTY IN PROPORTION TO THE UNIT ENTITLEMENT OF THE STRATA LOT AS SHOWN ON FORM 1 |      |
| 84680.005 |      | 355   | NICOL STREET             | ISLAND CRISIS CARE SOCIETY                                                   | LOT A, SECTION 1, NANAIMO DISTRICT, PLAN EPP29088                                                                                                                                                              |      |
| 80596.000 |      | 210   | FRY STREET               | LOAVES & FISHES FOOD BANK<br>FOUNDATION                                      | LOT 18, BLOCK 3, SECTION 1, NANAIMO DISTRICT, PLAN 584                                                                                                                                                         |      |
| 81613.000 |      | 1009  | FARQUHAR STREET          | LOAVES & FISHES FOOD BANK<br>FOUNDATION                                      | THE NORTH 1/2 OF LOT 8, BLOCK A, SECTION 1, NANAIMO DISTRICT, PLAN 584                                                                                                                                         |      |
| 16822.135 |      | 1356  | CRANBERRY AVENUE         | LOYAL ORDER OF MOOSE, NANAIMO<br>LODGE NO. 1052 –(CLASS 8 EXEMPTION<br>ONLY) | LOT 2, SECTION 2, NANAIMO DISTRICT, PLAN VIP8257                                                                                                                                                               |      |
| 08283.925 |      | 6175  | MCGIRR ROAD              | MCGIRR SPORTS SOCIETY THE/ CITY OF NANAIMO                                   | LOT A, DISTRICT LOT 48, PLAN 42751, WELLINGTON<br>DISTRICT-LEASED TO MCGIRR SPORTS SOCIETY -<br>BYLAW #5145                                                                                                    |      |
| 05895.100 |      | 1630  | EAST WELLINGTON<br>ROAD  | MT BENSON (PAC BR 256) ROYAL<br>CANADIAN LEGION -(CLASS 8<br>EXEMPTION ONLY) | LOT 1, SECTIONS 14 & 15, RANGE 8, MOUNTAIN<br>DISTRICT, PLAN 39076                                                                                                                                             |      |
| 07204.002 |      | 3999  | VICTORIA AVENUE          | MID ISLAND ABILITIES & INDEPENDENT LIVING SOCIETY/CITY OF NANAIMO            | PART OF SECTION 5, WELLINGTON DISTRICT, AS SHOWN ON PLAN 51235                                                                                                                                                 |      |
| 81611.014 | 109  | 285   | PRIDEAUX STREET          | MID ISLAND METIS NATION ASSOC/ CITY<br>OF NANAIMO                            | NANAIMO LAND DISTRICT, PORTION LEASE, COMMUNITY<br>SERVICES BUILDING – ROOM 109 - MID-ISLAND METIS<br>NATION ASSOCIATION AS OUTLINED BY A HEAVY DARK<br>LINE ON MAP ATTACHED HERETO                            | D-5  |

**ISLAND CORRIDOR FOUNDATION** 

MAP 'D-15'

Folio: 86186.000

Civic: 1585 Bowen Road

NANAIMO REGION JOHN HOWARD SOCIETY