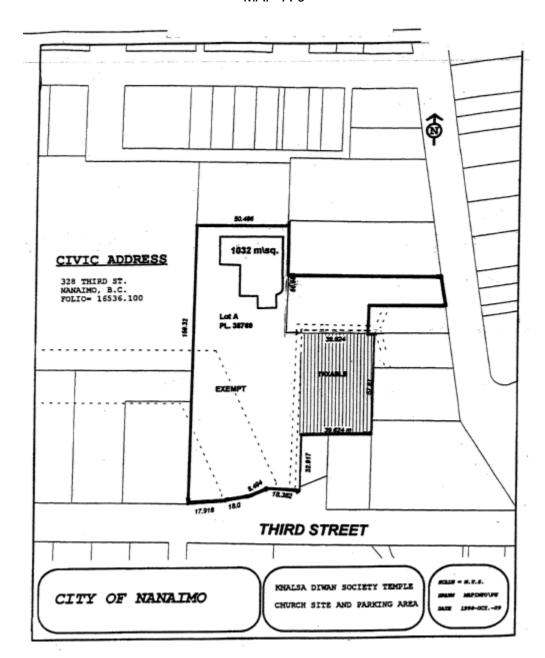

| Folio     | House | Street          | Organization                                                        | Legal Description                                                      | Мар |
|-----------|-------|-----------------|---------------------------------------------------------------------|------------------------------------------------------------------------|-----|
| 07864.065 | 6011  | DOUMONT ROAD    | TRUSTEES OF THE WOODGROVE<br>CONGREGATION OF JEHOVAH'S<br>WITNESSES | LOT 1, DISTRICT LOT 23G, WELLINGTON DISTRICT, PLAN 42114               |     |
| 07205.002 | 4017  | VICTORIA AVENUE | UKRAINIAN CATHOLIC EPARCHY OF NW                                    | LOT A (DD EK99968), BLOCK 11, SECTION 5, WELLINGTON DISTRICT, PLAN 318 |     |
| 83042.000 | 595   | TOWNSITE ROAD   | UNITARIAN FOUNDATION OF NANAIMO                                     | PARCEL A (DD F34209), SECTION 1, NANAIMO DISTRICT, PLAN 1505           |     |
| 16536.100 | 328   | THIRD STREET    | VANCOUVER ISLAND KHALSA DIWAN<br>SOCIETY                            | LOT 1, SECTION 1, NANAIMO DISTRICT, PLAN VIP76304                      | A-9 |
| 17545.010 | 275   | PINE STREET     | VANCOUVER ISLAND KHALSA DIWAN<br>SOCIETY                            | LOT 2, SECTION 1, NANAIMO DISTRICT, PLAN VIP71136                      |     |
| 16276.025 | 170   | WAKESIAH AVENUE | WAKESIAH GOSPEL CHAPEL                                              | LOT 1, SECTION 1, NANAIMO DISTRICT, PLAN 7109                          |     |

FOLIO 08323.405

Entire lot area of 4960 Hammond Bay Road = 6.3 acres

MAP 'A-7'

MAP 'A-8'

MAP 'A-9'

MAP 'A-10'

Folio: 86094.000

Civic: 212 Prideaux Street