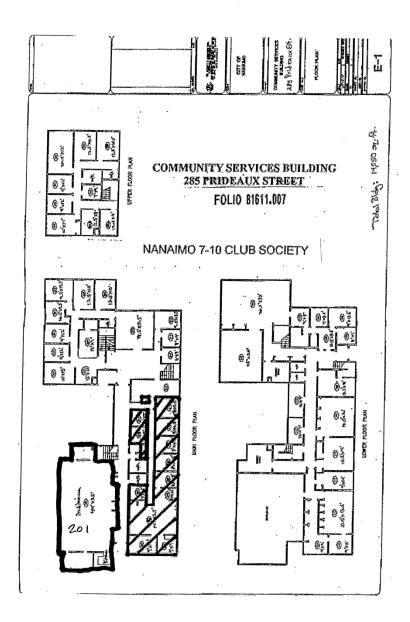

| Folio     | Unit | House | Street            | Organization                                                                                      | Legal Description                                                                                                                                                                                                                                             | Мар  |
|-----------|------|-------|-------------------|---------------------------------------------------------------------------------------------------|---------------------------------------------------------------------------------------------------------------------------------------------------------------------------------------------------------------------------------------------------------------|------|
| 81611.013 | 212  | 285   | PRIDEAUX STREET   | MID-ISLAND INTERGROUP SOCIETY/CITY<br>OF NANAIMO                                                  | NANAIMO LAND DISTRICT, PORTION LEASE, COMMUNITY<br>SERVICES BUILDING – ROOM 212 – MID ISLAND INTER<br>GROUP SOCIETY AS OUTLINED BY A HEAVY DARK LINE<br>ON MAP ATTACHED HERETO                                                                                | D-6  |
| 05549.008 | 3    | 2300  | BOWEN ROAD        | NANAIMO & DISTRICT EQUESTRIAN ASSOCIATION/VANCOUVER ISLAND EXHIBITION ASSOCIATION/CITY OF NANAIMO | LOT 1, SECTIONS 18, 19 AND 20, RANGE 7, MOUNTAIN DISTRICT, PLAN 27441 EXCEPT THOSE PARTS IN PLANS 40622 AND 44255 LEASE FOR VANCOUVER ISLAND EXHIBITION ASSOC & NANAIMO & DISTRICT EQUESTRIAN ASSOC AS OUTLINED IN A HEAVY DASHED LINE ON MAP ATTACHED HERETO | D-1  |
| 85093.002 |      | 100   | CAMERON ROAD      | NANAIMO & DISTRICT MUSEUM<br>SOCIETY/CITY OF NANAIMO                                              | LOT B, SECTION 1, PLAN 8979, NANAIMO DISTRICT,<br>NANAIMO & DISTRICT MUSEUM SOCIETY - FLOOR 1 -<br>THAT PART INCLUDED IN CITY OF NANAIMO LEASE                                                                                                                |      |
| 81611.020 | 201  | 285   | PRIDEAUX STREET   | NANAIMO 7-10 CLUB/CITY OF NANAIMO                                                                 | NANAIMO LAND DISTRICT, PORTION LEASE, COMMUNITY<br>SERVICES BUILDING - ROOM 201 AS OUTLINED BY A<br>HEAVY DARK LINE ON MAP ATTACHED HERETO                                                                                                                    | D-7  |
| 86175.000 |      | 83    | VICTORIA CRESCENT | NANAIMO ASSOCIATION FOR COMMUNITY LIVING                                                          | LOT 1, SECTION 1, NANAIMO DISTRICT, PLAN 35056                                                                                                                                                                                                                |      |
| 08092.305 |      | 5800  | TURNER ROAD       | NANAIMO AUXILIARY TO NANAIMO<br>REGIONAL GENERAL HOSPITAL                                         | STRATA LOT 1, DISTRICT LOT 30, WELLINGTON DISTRICT, STRATA PLAN VIS5863 TOGETHER WITH AN INTEREST IN THE COMMON PROPERTY IN PROPORTION TO THE UNIT ENTITLEMENT OF THE STRATA LOT AS SHOWN ON FORM 1 – 5% EXEMPTION                                            |      |
| 05549.007 | 2    | 2300  | BOWEN ROAD        | NANAIMO B M X ASSOCIATION /CITY OF NANAIMO                                                        | LOT 1, SECTIONS 18, 19 AND 20, RANGE 7, MOUNTAIN<br>DISTRICT, PLAN 27441 EXCEPT THOSE PARTS IN PLANS<br>40622 AND 44255 LEASE FOR NAN BMX ASSOC                                                                                                               |      |
| 81611.022 | 106  | 285   | PRIDEAUX STREET   | NANAIMO BRAIN INJURY SOCIETY/CITY<br>OF NANAIMO                                                   | NANAIMO DISTRICT, PORTION LEASE, COMMUNITY<br>SERVICES BUILDING - ROOMS 101-107 & STORAGE<br>ROOM 116 - EXEMPT PORTION AS SHOWN ON MAP<br>ATTACHED HERETO                                                                                                     | D-10 |
| 05990.101 | 1    | 2525  | MCCULLOUGH ROAD   | NANAIMO BRANCH OF THE RED CROSS<br>SOCIETY/IKONKAR HOLDINGS LTD                                   | STRATA LOT 1, SECTIONS 18 &19 , RANGE 8, MOUNTAIN DISTRICT, STRATA PLAN VIS4260, TOGETHER WITH AN INTEREST IN THE COMMON PROPERTY IN PROPORTION TO THE UNIT ENTITLEMENT OF THE STRATA LOT AS SHOWN ON FORM 1                                                  |      |
| 05990.102 | 2    | 2525  | MCCULLOUGH ROAD   | NANAIMO BRANCH OF THE RED CROSS<br>SOCIETY/O M DEVELOPMENT INC                                    | STRATA LOT 2&3, SECTIONS 19, RANGE 8, MOUNTAIN DISTRICT, STRATA PLAN VIS4260, TOGETHER WITH AN INTEREST IN THE COMMON PROPERTY IN PROPORTION TO THE UNIT ENTITLEMENT OF THE STRATA LOT AS SHOWN ON FORM 1                                                     |      |
| 17458.266 |      | 129   | HAREWOOD ROAD     | NANAIMO BRANCH ROYAL CANADIAN<br>LEGION (BRANCH 10) -(CLASS 8<br>EXEMPTION ONLY)                  | LOT 16, SECTION 1, NANAIMO DISTRICT, PLAN 20827                                                                                                                                                                                                               |      |