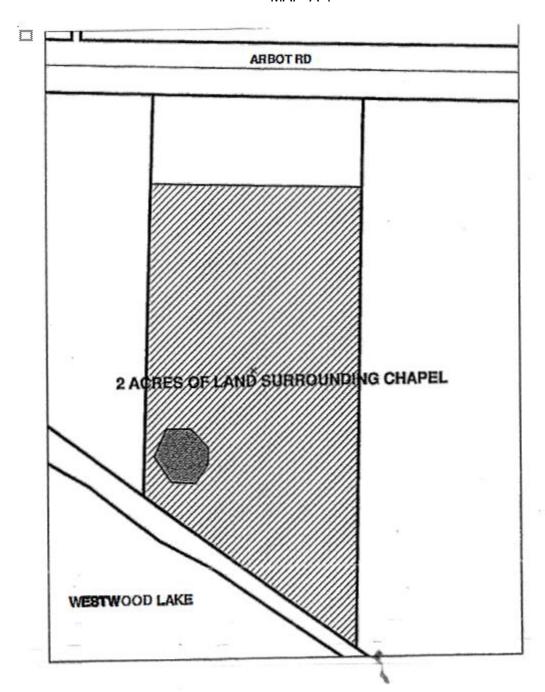

### **CHURCHES**

- 2.1 Subject to Section 2.2 of this Bylaw, the Church lands, together with the buildings thereon, listed on the attached Schedule 'A' and further clarified in Maps 'A-1' to 'A-10', shall be exempt from taxation.
- 2.2 Church halls situated upon lands described in Schedule 'A' of this Bylaw, whether such halls are within church buildings or apart there from, are deemed to be necessary to their respective church operations.
- 2.3 The maximum area of land to be exempted from taxation shall be 2.0 acres (87,120 sq. ft.) of the land upon which the buildings for public worship stand plus the footprint of the building(s) used for public worship. This exempted area will not exceed the land area of the legal parcel(s) upon which these buildings stand.

MAP 'A-1'

THE BASIC CHRISTIAN COMMUNITY ASSOCIATION
2371 ARBOT ROAD
FOLIO 05342.200

MAP 'A-2'

Folio: 05949.192

Civic: 1609 Meredith Road

CHRISTIAN & MISSIONARY ALLIANCE CANADIAN PACIFIC DISTRICT

MAP 'A-3'

Folio: 08055.153