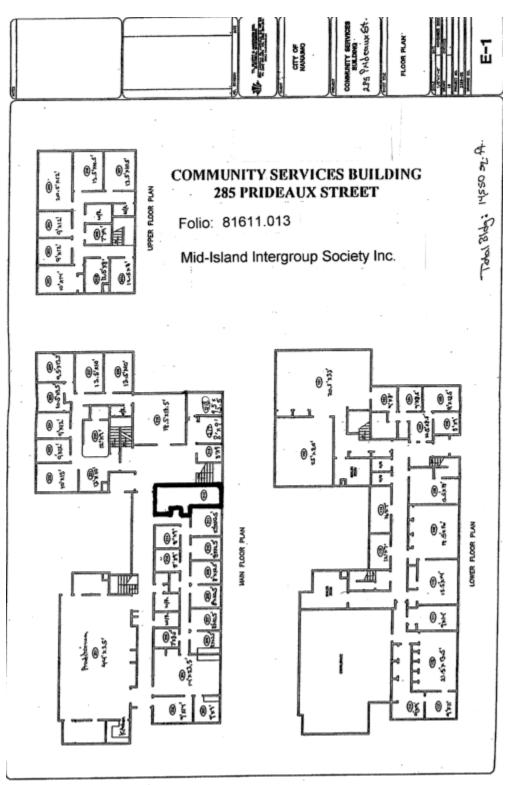

| Folio     | Unit | House | Street            | Organization                                                                                      | Legal Description                                                                                                                                                                                                                                             | Мар  |
|-----------|------|-------|-------------------|---------------------------------------------------------------------------------------------------|---------------------------------------------------------------------------------------------------------------------------------------------------------------------------------------------------------------------------------------------------------------|------|
| 81611.013 | 212  | 285   | PRIDEAUX STREET   | MID-ISLAND INTERGROUP SOCIETY/CITY<br>OF NANAIMO                                                  | NANAIMO LAND DISTRICT, PORTION LEASE, COMMUNITY<br>SERVICES BUILDING – ROOM 212 – MID ISLAND INTER<br>GROUP SOCIETY AS OUTLINED BY A HEAVY DARK LINE<br>ON MAP ATTACHED HERETO                                                                                | D-6  |
| 05549.008 | 3    | 2300  | BOWEN ROAD        | NANAIMO & DISTRICT EQUESTRIAN ASSOCIATION/VANCOUVER ISLAND EXHIBITION ASSOCIATION/CITY OF NANAIMO | LOT 1, SECTIONS 18, 19 AND 20, RANGE 7, MOUNTAIN DISTRICT, PLAN 27441 EXCEPT THOSE PARTS IN PLANS 40622 AND 44255 LEASE FOR VANCOUVER ISLAND EXHIBITION ASSOC & NANAIMO & DISTRICT EQUESTRIAN ASSOC AS OUTLINED IN A HEAVY DASHED LINE ON MAP ATTACHED HERETO | D-1  |
| 85093.002 |      | 100   | CAMERON ROAD      | NANAIMO & DISTRICT MUSEUM<br>SOCIETY/CITY OF NANAIMO                                              | LOT B, SECTION 1, PLAN 8979, NANAIMO DISTRICT,<br>NANAIMO & DISTRICT MUSEUM SOCIETY - FLOOR 1 -<br>THAT PART INCLUDED IN CITY OF NANAIMO LEASE                                                                                                                |      |
| 81611.020 | 201  | 285   | PRIDEAUX STREET   | NANAIMO 7-10 CLUB/CITY OF NANAIMO                                                                 | NANAIMO LAND DISTRICT, PORTION LEASE, COMMUNITY<br>SERVICES BUILDING - ROOM 201 AS OUTLINED BY A<br>HEAVY DARK LINE ON MAP ATTACHED HERETO                                                                                                                    | D-7  |
| 86175.000 |      | 83    | VICTORIA CRESCENT | NANAIMO ASSOCIATION FOR COMMUNITY LIVING                                                          | LOT 1, SECTION 1, NANAIMO DISTRICT, PLAN 35056                                                                                                                                                                                                                |      |
| 08092.305 |      | 5800  | TURNER ROAD       | NANAIMO AUXILIARY TO NANAIMO<br>REGIONAL GENERAL HOSPITAL                                         | STRATA LOT 1, DISTRICT LOT 30, WELLINGTON DISTRICT, STRATA PLAN VIS5863 TOGETHER WITH AN INTEREST IN THE COMMON PROPERTY IN PROPORTION TO THE UNIT ENTITLEMENT OF THE STRATA LOT AS SHOWN ON FORM 1 – 5% EXEMPTION                                            |      |
| 05549.007 | 2    | 2300  | BOWEN ROAD        | NANAIMO B M X ASSOCIATION /CITY OF NANAIMO                                                        | LOT 1, SECTIONS 18, 19 AND 20, RANGE 7, MOUNTAIN<br>DISTRICT, PLAN 27441 EXCEPT THOSE PARTS IN PLANS<br>40622 AND 44255 LEASE FOR NAN BMX ASSOC                                                                                                               |      |
| 81611.022 | 106  | 285   | PRIDEAUX STREET   | NANAIMO BRAIN INJURY SOCIETY/CITY<br>OF NANAIMO                                                   | NANAIMO DISTRICT, PORTION LEASE, COMMUNITY<br>SERVICES BUILDING - ROOMS 101-107 & STORAGE<br>ROOM 116 - EXEMPT PORTION AS SHOWN ON MAP<br>ATTACHED HERETO                                                                                                     | D-10 |
| 05990.101 | 1    | 2525  | MCCULLOUGH ROAD   | NANAIMO BRANCH OF THE RED CROSS<br>SOCIETY/IKONKAR HOLDINGS LTD                                   | STRATA LOT 1, SECTIONS 18 &19 , RANGE 8, MOUNTAIN DISTRICT, STRATA PLAN VIS4260, TOGETHER WITH AN INTEREST IN THE COMMON PROPERTY IN PROPORTION TO THE UNIT ENTITLEMENT OF THE STRATA LOT AS SHOWN ON FORM 1                                                  |      |
| 05990.102 | 2    | 2525  | MCCULLOUGH ROAD   | NANAIMO BRANCH OF THE RED CROSS<br>SOCIETY/O M DEVELOPMENT INC                                    | STRATA LOT 2&3, SECTIONS 19, RANGE 8, MOUNTAIN DISTRICT, STRATA PLAN VIS4260, TOGETHER WITH AN INTEREST IN THE COMMON PROPERTY IN PROPORTION TO THE UNIT ENTITLEMENT OF THE STRATA LOT AS SHOWN ON FORM 1                                                     |      |
| 17458.266 |      | 129   | HAREWOOD ROAD     | NANAIMO BRANCH ROYAL CANADIAN<br>LEGION (BRANCH 10) -(CLASS 8<br>EXEMPTION ONLY)                  | LOT 16, SECTION 1, NANAIMO DISTRICT, PLAN 20827                                                                                                                                                                                                               |      |