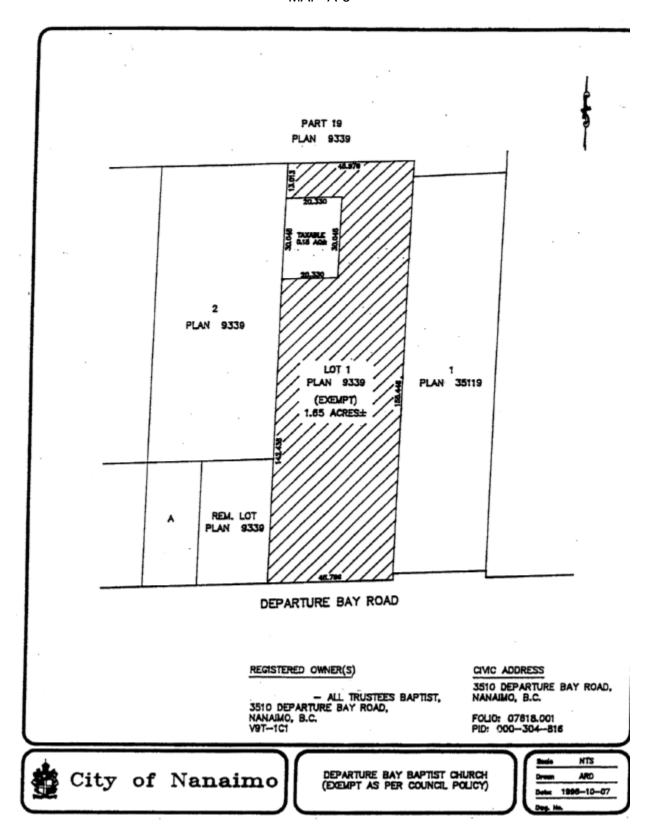

| Folio     | House | Street                | Organization                                                                                 | Legal Description                                                         | Мар  |
|-----------|-------|-----------------------|----------------------------------------------------------------------------------------------|---------------------------------------------------------------------------|------|
| 08323.405 | 4960  | HAMMOND BAY ROAD      | HAMMOND BAY BAPTIST CHURCH                                                                   | LOT A, DISTRICT LOT 54, PLAN 40992, WELLINGTON DISTRICT                   | A-6  |
| 16039.665 | 2174  | DEPARTURE BAY ROAD    | HOPE LUTHERAN CHURCH                                                                         | LOT A (DD EL108574), SECTION 1, NANAIMO DISTRICT , PLAN 18900             |      |
| 85738.000 | 520   | PRIDEAUX STREET       | LIGHTHOUSE BIBLE BAPTIST<br>CHURCH OF NANAIMO SOCIETY                                        | LOT 2, SECTION 1, NANAIMO DISTRICT, PLAN 14199                            |      |
| 07090.001 | 2875  | ELK STREET            | MINTER MIKE/<br>DANIEL KEVIN/ALEXANDER THOMAS<br>TRUSTEES OF THE NANAIMO<br>CHRISTADELPHIANS | LOT 8, BLOCK 8, SECTION 1, WELLINGTON DISTRICT, PLAN 414                  |      |
| 05965.245 | 1720  | MEREDITH ROAD         | NANAIMO CHURCH OF CHRIST                                                                     | LOT E, SECTION 17, RANGE 8, MOUNTAIN DISTRICT, PLAN 14987                 |      |
| 08323.360 | 4900  | HAMMOND BAY ROAD      | NANAIMO FULL GOSPEL ASSEMBLY                                                                 | LOT 1, DISTRICT LOT 54, WELLINGTON DISTRICT, PLAN VIP62729                |      |
| 81643.010 | 260   | NEEDHAM STREET        | PENTECOSTAL ASSEMBLIES OF CANADA                                                             | LOT A (ED110296) OF LOT 4, BLOCK B, SECTION 1, NANAIMO DISTRICT, PLAN 584 |      |
| 86042.000 | 1300  | PRINCESS ROYAL AVENUE | PENTECOSTAL ASSEMBLIES OF CANADA                                                             | LOT 1, SECTION 1, PLAN 22739, NANAIMO DISTRICT                            |      |
| 07357.000 | 4334  | JINGLE POT ROAD       | PRIESTLY SOCIETY OF ST PIUS                                                                  | PARCEL D (DD5353N) OF SECTION 4, WELLINGTON DISTRICT                      |      |
| 86094.000 | 212   | PRIDEAUX STREET       | REDEEMED CHRISTIAN CHURCH OF<br>GOD THE/KANAKA MANAGEMENT<br>LTD                             | LOT 1, BLOCK 34, SECTION 1, NANAIMO DISTRICT, PLAN 28842                  | A-10 |
| 16531.002 | 394   | SHEPHERD AVENUE       | ST PAUL'S LUTHERAN CHURCH OF NANAIMO                                                         | LOT A (DD EK39556) OF SECTION 1, NANAIMO DISTRICT, PLAN 6350              |      |
| 16216.002 | 1064  | OLD VICTORIA ROAD     | TRUSTEES OF THE CHASE RIVER<br>CONGREGATION OF JEHOVAH'S<br>WITNESSES                        | LOT 1, SECTION 1, NANAIMO DISTRICT, PLAN EPP14550                         |      |
| 81095.000 | 315   | FITZWILLIAM STREET    | TRUSTEES OF THE CONGREGATION OF ST ANDREWS UNITED CHURCH                                     | LOT A, SECTION 1, NANAIMO DISTRICT, PLAN VIP65271                         |      |
| 85524.105 | 2020  | ESTEVAN ROAD          | TRUSTEES OF THE CONGREGATION OF BRECHIN UNITED CHURCH                                        | LOT A, SECTION 1, NANAIMO DISTRICT, PLAN EPP 35387                        |      |
| 07618.001 | 3510  | DEPARTURE BAY ROAD    | TRUSTEES OF THE CONGREGATION OF DEPARTURE BAY BAPTIST CHURCH                                 | LOT 1, SECTION 5, WELLINGTON DISTRICT, PLAN 9339                          | A-8  |
| 07458.202 | 4235  | DEPARTURE BAY ROAD    | TRUSTEES OF ST ANDREWS<br>PRESBYTERIAN CHURCH NANAIMO                                        | LOT A, SECTION 5, WELLINGTON DISTRICT, PLAN VIP58451                      |      |