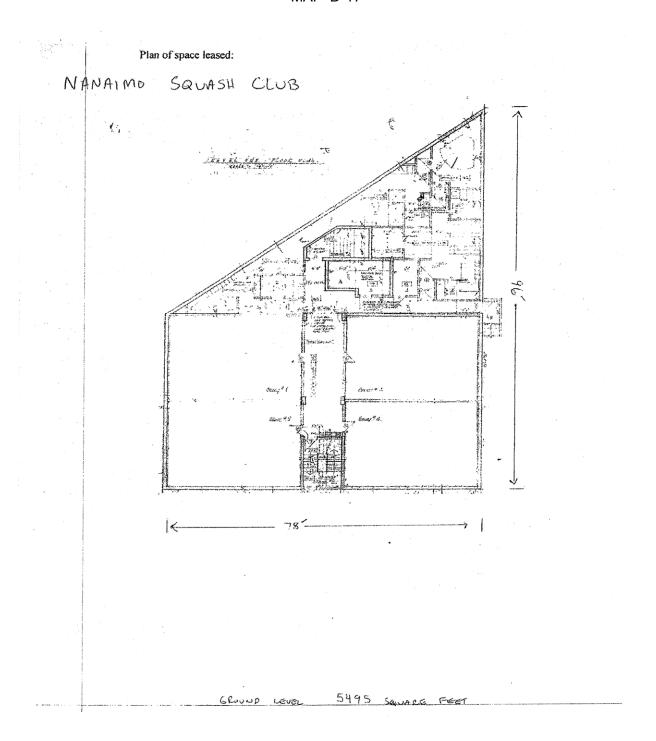

| Folio     | Unit | House | Street           | Organization                                                                       | Legal Description                                                                                                                                                                                                   | Мар           |
|-----------|------|-------|------------------|------------------------------------------------------------------------------------|---------------------------------------------------------------------------------------------------------------------------------------------------------------------------------------------------------------------|---------------|
| 85576.001 | A    | 1844  | STEWART AVENUE   | NANAIMO MARINE RESCUE SOCIETY/CITY<br>OF NANAIMO                                   | LD002343 RIGHT TO OCCUPY THOSE PARTS OF<br>DISTRICT LOT 2092, BLOCK L OF DISTIRCT LOT 227 &<br>BLOCK M OF DISTRICT LOTS 227 & 2092, NANAIMO<br>DISTRICT, PLAN EPC579 - DEC 1/2010 - NOV 30/2020                     |               |
| 16000.025 |      | 750   | THIRD STREET     | NANAIMO MINOR HOCKEY ASSOCIATION/CITY OF NANAIMO                                   | LOT 2, SECTION 1, NANAIMO DISTRICT, PLAN 35726<br>EXCEPT PART IN PLAN 50590                                                                                                                                         |               |
| 05446.015 |      | 2491  | KENWORTH ROAD    | NANAIMO RECYCLING<br>EXCHANGE/WINDHOVER ENTERPRISES<br>LTD.                        | LOT 1, SECTION 20, RANGE 6, MOUNTAIN DISTRICT,<br>PLAN EPP54791                                                                                                                                                     |               |
| 05695.000 |      | 2227  | MCGARRIGLE ROAD  | NANAIMO REGION JOHN HOWARD<br>SOCIETY                                              | LOT 2, BLOCK 14, SECTION 18, RANGE 8, MOUNTAIN DISTRICT, PLAN 526, EXCEPT THE EAST 396 FEET OF THE SOUTH 165 FEET THEREOF AND EXCEPT PARCEL "A" (DD 34684I) THEREOF- EXEMPT PORTION AS SHOWN ON MAP ATTACHED HERETO |               |
| 86186.000 |      | 1585  | BOWEN ROAD       | NANAIMO REGION JOHN HOWARD<br>SOCIETY/BC0811580 BC LTD                             | LOT 1, NEWCASTLE RESERVE, SECTION 1, NANAIMO<br>DISTRICT, PLAN 36556                                                                                                                                                | D-15          |
| 05438.000 |      | 2368  | ROSSTOWN ROAD    | NANAIMO REGION JOHN HOWARD SOCIETY                                                 | LOT 6, SECTION 19, RANGE 6, MOUNTAIN DISTRICT,<br>PLAN 6733 EXCEPT PART IN PLAN VIP63918                                                                                                                            |               |
| 16592.001 |      | 195   | FOURTH STREET    | NANAIMO SEARCH & RESCUE<br>SOCIETY/REGIONAL DISTRICT OF<br>NANAIMO/CITY OF NANAIMO | THAT PART OF SECTION 28, RANGE 9, SECTION 1, NANAIMO DISTRICT, PLAN 630, SHOWN OUTLINED IN RED ON PLAN 563R EXEMPT PORTION AS SHOWN ON MAP ATTACHED HERETO                                                          | D-9           |
| 86226.000 |      | 256   | WALLACE STREET   | NANAIMO SQUASH CLUB/597500 BC LTD                                                  | LOT 1, SECTION 1, NANAIMO DISTRICT, PLAN 43024                                                                                                                                                                      | D-16,<br>D-17 |
| 05431.100 |      | 2373  | ROSSTOWN ROAD    | NANAIMO THEATRE GROUP                                                              | LOT 1, SECTION 19, RANGE 6, MOUNTAIN DISTRICT,<br>PLAN 24020                                                                                                                                                        |               |
| 82528.001 |      | 60    | NEEDHAM STREET   | NANAIMO UNIQUE KIDS ORGANIZATION                                                   | LOT A, SECTION 1, NANAIMO DISTRICT, PLAN 49522                                                                                                                                                                      |               |
| 86055.000 |      | 290   | BASTION STREET   | NANAIMO YOUTH SERVICES<br>ASSOCIATION                                              | LOT 1, SECTION 1, NANAIMO DISTRICT, PLAN 25254                                                                                                                                                                      |               |
| 81232.000 |      | 150   | WALLACE STREET   | NANAIMO WOMEN'S RESOURCES<br>SOCIETY/ARCHIE JOHNSTONE PLUMBING<br>& HEATING LTD    | LOT 3, BLOCK 40, SECTION 1, NANAIMO DISTRICT,<br>PLAN 584                                                                                                                                                           |               |
| 05457.004 |      | 201   | DOGWOOD ROAD     | NATURE TRUST OF BC                                                                 | WILDLIFE SANCTUARY, SECTION 7, RANGE 7, MOUNTAIN DISTRICT, EXCLUDING PLANS 535R AND NO. 4 RESERVOIR                                                                                                                 |               |
| 05457.006 |      | 250   | DOGWOOD ROAD     | NATURE TRUST OF BC                                                                 | SECTION 7&8, RANGE 7, MOUNTAIN DISTRICT, PRTS<br>PORTION AND PTS OF SECTION 7 RANGE 8, #4<br>RESERVOIR AS SHOWN ON PLN UNDER 766-8562C                                                                              |               |
| 05761.005 |      | 787   | NANAIMO LAKES RD | NATURE TRUST OF BC                                                                 | PARCEL A (DD 49323N) OF SECTION 5, RANGE 8,<br>MOUNTAIN DISTRICT, EXCEPT PARTS IN PLANS 8707,<br>18489, 24715 AND 28135                                                                                             |               |
| 16021.300 |      | 200   | BUTTERTUBS DRIVE | NATURE TRUST OF BC                                                                 | LOT A, SECTION 1, NANAIMO DISTRICT, PLAN VIP63268                                                                                                                                                                   |               |
| 05762.101 |      | 731   | DOGWOOD ROAD     | NATURE TRUST OF BC                                                                 | LOT 4, SECTION 6, RANGE 8, MOUNTAIN DISTRICT, PLAN<br>16149, EXCEPT PARTS IN PLANS 18489, 19566 AND 24715                                                                                                           |               |

### MAP 'D-16'

NANAIMO SQUASH CLUB

TOTAL SQUARE FOOTAGE 7993

LOUNG SONARE FOOTAGE 727

PERCENTAGE OF BUILDING USED FOR LOUNGE = 9.1%

MEZZANINE LEVEL 2498 SQUARE FEET

Folio: 86226.000

Civic: 256 Wallace Street NANAIMO SQUASH CLUB