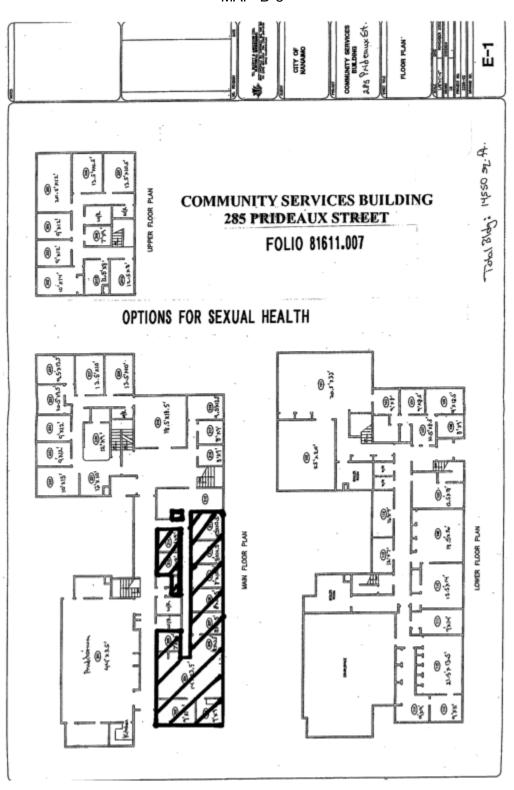

| Folio     | Unit | House | Street          | Organization                                                                        | Legal Description                                                                                                                                                                                                                                | Мар  |
|-----------|------|-------|-----------------|-------------------------------------------------------------------------------------|--------------------------------------------------------------------------------------------------------------------------------------------------------------------------------------------------------------------------------------------------|------|
| 05765.003 |      | 941   | COLLEGE DRIVE   | NATURE TRUST OF BC                                                                  | SECTION 7, RANGE 8, EXCEPT THE EASTERLY 500 FT<br>AND EXCEPT PART IN NO. 4 RESERVOIR AS SAID<br>RESERVOIR IS SHOWN ON PLAN DEPOSITED UNDER<br>NUMBER 766-8562-C, MOUNTAIN DISTRICT                                                               |      |
| 05828.005 |      | 1946  | JINGLE POT ROAD | NATURE TRUST OF BC                                                                  | LOT A, SECTION 11, RANGE 8, MOUNTAIN DISTRICT,<br>PLAN VIP85882                                                                                                                                                                                  |      |
| 16007.500 |      | 1780  | JINGLE POT ROAD | NATURE TRUST OF BC                                                                  | LOT 1, BLOCK 1, NANAIMO DISTRICT, PLAN 28980                                                                                                                                                                                                     |      |
| 16170.000 |      | 1141  | FREW ROAD       | NATURE TRUST OF BC                                                                  | PARCEL A (DD 35952-I) OF SECTION 1, RANGE 6, NANAIMO DISTRICT                                                                                                                                                                                    |      |
| 16171.000 |      | 1050  | RAINES ROAD     | NATURE TRUST OF BC                                                                  | THAT PART OF SECTION 2, RANGE 6, NANAIMO DISTRICT, LYING TO THE EAST OF THE EAST BRANCH OF THE NANAIMO RIVER, EXCEPT PARCEL A THEREOF                                                                                                            |      |
| 16172.000 |      | 901   | RAINES ROAD     | NATURE TRUST OF BC                                                                  | THAT PART OF SECTION 2 AND THAT PART OF SECTION 3, RANGE 6, NANAIMO DISTRICT, LYING WEST OF THE EAST BRANCH OF THE NANAIMO RIVER                                                                                                                 |      |
| 16173.000 |      | 1145  | MAUGHAN ROAD    | NATURE TRUST OF BC                                                                  | SECTION 2, RANGE 7, NANAIMO DISTRICT, EXCEPT PARCEL A THEREOF, AND EXCEPT PART IN PLAN 37922                                                                                                                                                     |      |
| 16174.000 |      | 900   | RAINES ROAD     | NATURE TRUST OF BC                                                                  | THE SOUTH PART OF SECTION 3, RANGE 7, NANAIMO DISTRICT, CONTAINING 21 ACRES MORE OR LESS, AS SHOWN ON A PLAN DEPOSITED UNDER DD 22536                                                                                                            |      |
| 16175.000 |      | 1141  | MAUGHAN ROAD    | NATURE TRUST OF BC                                                                  | PARCEL A (39161I), SECTION 1, RANGE 8, NANAIMO<br>DISTRICT, CONTAINING 9 ACRES MORE OR LESS                                                                                                                                                      |      |
| 16176.000 |      | 1201  | MAUGHAN ROAD    | NATURE TRUST OF BC                                                                  | SECTION 1, RANGE 8, NANAIMO DISTRICT, EXCEPT<br>PARCEL A (DD 39161I), EXCEPT THE PART IN PLAN<br>32333, AND EXCEPT PART IN PLAN VIP62603                                                                                                         |      |
| 16178.000 |      | 1125  | MAUGHAN ROAD    | NATURE TRUST OF BC                                                                  | THE WEST 1/2 OF SECTION 2, RANGE 8, NANAIMO<br>DISTRICT, EXCEPT PARTS IN PLANS 32333 AND 37922                                                                                                                                                   |      |
| 16000.010 |      | 750   | FIFTH STREET    | NAVY LEAGUE OF CANADA NAN BRANCH                                                    | LOT A, SECTION 1, NANAIMO DISTRICT, PLAN 23380<br>EXCEPT PART IN PLAN 3655 RW                                                                                                                                                                    |      |
| 81611.007 | 206  | 285   | PRIDEAUX STREET | OPTIONS FOR SEXUAL HEALTH/ CITY OF NANAIMO                                          | NANAIMO LAND DISTRICT, PORTION LEASE, COMMUNITY<br>SERVICES BUILDING – ROOMS 202, 203, 204, 205, 206,<br>207, 208, 209, 210, 211, 214, 215, 209A, 214A – OPTIONS<br>FOR SEXUAL HEALTH AS OUTLINED BY A HEAVY DARK<br>LINE ON MAP ATTACHED HERETO | D-8  |
| 80701.100 |      | 275   | NICOL STREET    | PACIFICA HOUSING ADVISORY<br>ASSOCIATION                                            | LOT A, SECTION 1, NANAIMO DISTRICT, PLAN VIP75290                                                                                                                                                                                                |      |
| 07498.255 |      | 3156  | BARONS ROAD     | PACIFIC CARE FAMILY ENRICHMENT<br>SOCIETY/DASH HOLDINGS INC/TURRIF<br>HOLDINGS LTD) | LOT 11, SECTION 5, WELLINGTON DISTRICT, PLAN 30716.<br>LEASING 2,500 OF 5,047 SQUARE FEET.                                                                                                                                                       | D-18 |
| 07674.020 |      | 6100  | DOUMONT ROAD    | PLEASANT VALLEY SOCIAL CENTRE                                                       | LOT 2, SECTION 10, WELLINGTON DISTRICT, PLAN 32084                                                                                                                                                                                               |      |
| 07860.001 |      | 6006  | DOUMONT ROAD    | PLEASANT VALLEY SOCIAL CENTRE                                                       | THAT PART OF LOT 23G, WELLINGTON DISTRICT, LYING NORTH OF DOUMONT ROAD AND WEST OF THE ISLAND HIGHWAY AS SHOWN PLAN DEPOSITED UNDER DD 16913N                                                                                                    |      |