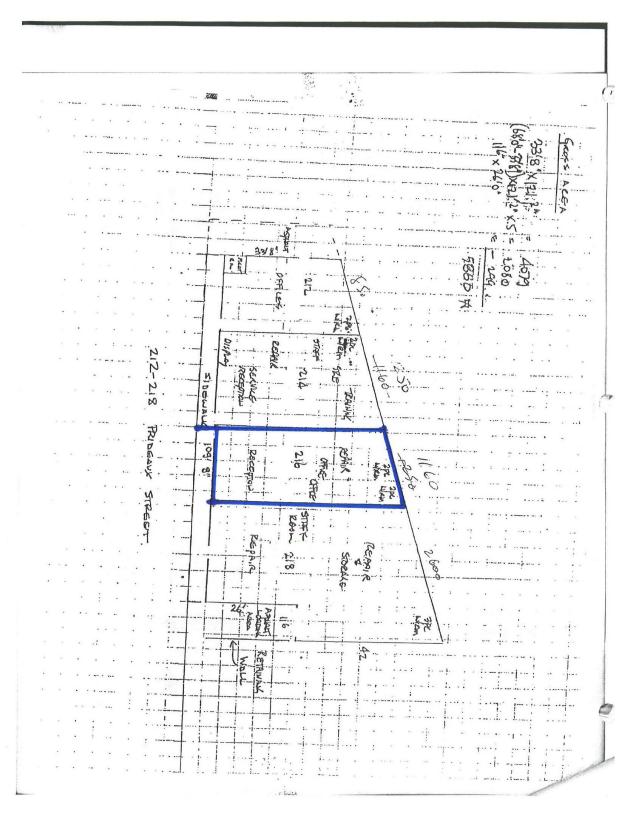

|     |
| 16276.025 | 170   | WAKESIAH AVENUE | WAKESIAH GOSPEL CHAPEL                                              | LOT 1, SECTION 1, NANAIMO DISTRICT, PLAN 7109                          |     |

MAP 'A-1'



THE BASIC CHRISTIAN COMMUNITY ASSOCIATION
2371 ARBOT ROAD
FOLIO 05342.200

MAP 'A-2'



Folio: 05949.192

Civic: 1609 Meredith Road

CHRISTIAN & MISSIONARY ALLIANCE CANADIAN PACIFIC DISTRICT

MAP 'A-3'





Folio: 08055.153

Civic: 6553 Portsmouth Road

FOURSQUARE GOSPEL CHURCH OF CANADA

MAP 'A-5'





Proper THE GOVERNING COUNCIL OF THE GREVIATION BENTY CHUPCH SITE AND PRINKING AREA MAP 'A-6'



Hammond Bay Baptist Church Civic: 4960 Hammond Bay Road

FOLIO 08323.405

Entire lot area of 4960 Hammond Bay Road = 6.3 acres

MAP 'A-7'



MAP 'A-8'



MAP 'A-9'



MAP 'A-10'



Folio: 86094.000

Civic: 212 Prideaux Street

THE REDEEMED CHRISTIAN CHURCH OF GOD

## SCHEDULE 'B'

| Folio     | House | Street           | Organization                       | Legal Description                                                                                  |
|-----------|-------|------------------|------------------------------------|----------------------------------------------------------------------------------------------------|
| 16006.051 | 11    | BUTTERTUBS DRIVE | NANAIMO AFFORDABLE HOUSING SOCIETY | LOT 11, SECTION 1, NANAIMO DISTRICT, PLAN 23432                                                    |
| 16006.252 | 15    | BUTTERTUBS DRIVE | NANAIMO AFFORDABLE HOUSING SOCIETY | LOT 12, SECTION 1, NANAIMO DISTRICT, PLAN 23432