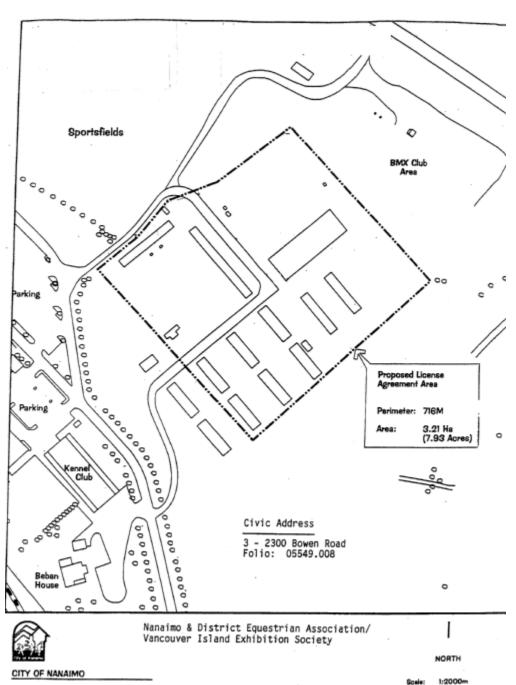

| Folio     | Unit | House | Street            | Organization                                                                                      | Legal Description                                                                                                                                                                                                                                             | Мар  |
|-----------|------|-------|-------------------|---------------------------------------------------------------------------------------------------|---------------------------------------------------------------------------------------------------------------------------------------------------------------------------------------------------------------------------------------------------------------|------|
| 81611.013 | 212  | 285   | PRIDEAUX STREET   | MID-ISLAND INTERGROUP SOCIETY/CITY<br>OF NANAIMO                                                  | NANAIMO LAND DISTRICT, PORTION LEASE, COMMUNITY<br>SERVICES BUILDING – ROOM 212 – MID ISLAND INTER<br>GROUP SOCIETY AS OUTLINED BY A HEAVY DARK LINE<br>ON MAP ATTACHED HERETO                                                                                | D-6  |
| 05549.008 | 3    | 2300  | BOWEN ROAD        | NANAIMO & DISTRICT EQUESTRIAN ASSOCIATION/VANCOUVER ISLAND EXHIBITION ASSOCIATION/CITY OF NANAIMO | LOT 1, SECTIONS 18, 19 AND 20, RANGE 7, MOUNTAIN DISTRICT, PLAN 27441 EXCEPT THOSE PARTS IN PLANS 40622 AND 44255 LEASE FOR VANCOUVER ISLAND EXHIBITION ASSOC & NANAIMO & DISTRICT EQUESTRIAN ASSOC AS OUTLINED IN A HEAVY DASHED LINE ON MAP ATTACHED HERETO | D-1  |
| 85093.002 |      | 100   | CAMERON ROAD      | NANAIMO & DISTRICT MUSEUM<br>SOCIETY/CITY OF NANAIMO                                              | LOT B, SECTION 1, PLAN 8979, NANAIMO DISTRICT,<br>NANAIMO & DISTRICT MUSEUM SOCIETY - FLOOR 1 -<br>THAT PART INCLUDED IN CITY OF NANAIMO LEASE                                                                                                                |      |
| 81611.020 | 201  | 285   | PRIDEAUX STREET   | NANAIMO 7-10 CLUB/CITY OF NANAIMO                                                                 | NANAIMO LAND DISTRICT, PORTION LEASE, COMMUNITY<br>SERVICES BUILDING - ROOM 201 AS OUTLINED BY A<br>HEAVY DARK LINE ON MAP ATTACHED HERETO                                                                                                                    | D-7  |
| 86175.000 |      | 83    | VICTORIA CRESCENT | NANAIMO ASSOCIATION FOR COMMUNITY LIVING                                                          | LOT 1, SECTION 1, NANAIMO DISTRICT, PLAN 35056                                                                                                                                                                                                                |      |
| 08092.305 |      | 5800  | TURNER ROAD       | NANAIMO AUXILIARY TO NANAIMO<br>REGIONAL GENERAL HOSPITAL                                         | STRATA LOT 1, DISTRICT LOT 30, WELLINGTON DISTRICT, STRATA PLAN VIS5863 TOGETHER WITH AN INTEREST IN THE COMMON PROPERTY IN PROPORTION TO THE UNIT ENTITLEMENT OF THE STRATA LOT AS SHOWN ON FORM 1 – 5% EXEMPTION                                            |      |
| 05549.007 | 2    | 2300  | BOWEN ROAD        | NANAIMO B M X ASSOCIATION /CITY OF NANAIMO                                                        | LOT 1, SECTIONS 18, 19 AND 20, RANGE 7, MOUNTAIN<br>DISTRICT, PLAN 27441 EXCEPT THOSE PARTS IN PLANS<br>40622 AND 44255 LEASE FOR NAN BMX ASSOC                                                                                                               |      |
| 81611.022 | 106  | 285   | PRIDEAUX STREET   | NANAIMO BRAIN INJURY SOCIETY/CITY<br>OF NANAIMO                                                   | NANAIMO DISTRICT, PORTION LEASE, COMMUNITY<br>SERVICES BUILDING - ROOMS 101-107 & STORAGE<br>ROOM 116 - EXEMPT PORTION AS SHOWN ON MAP<br>ATTACHED HERETO                                                                                                     | D-10 |
| 05990.101 | 1    | 2525  | MCCULLOUGH ROAD   | NANAIMO BRANCH OF THE RED CROSS<br>SOCIETY/IKONKAR HOLDINGS LTD                                   | STRATA LOT 1, SECTIONS 18 &19 , RANGE 8, MOUNTAIN DISTRICT, STRATA PLAN VIS4260, TOGETHER WITH AN INTEREST IN THE COMMON PROPERTY IN PROPORTION TO THE UNIT ENTITLEMENT OF THE STRATA LOT AS SHOWN ON FORM 1                                                  |      |
| 05990.102 | 2    | 2525  | MCCULLOUGH ROAD   | NANAIMO BRANCH OF THE RED CROSS<br>SOCIETY/O M DEVELOPMENT INC                                    | STRATA LOT 2&3, SECTIONS 19, RANGE 8, MOUNTAIN DISTRICT, STRATA PLAN VIS4260, TOGETHER WITH AN INTEREST IN THE COMMON PROPERTY IN PROPORTION TO THE UNIT ENTITLEMENT OF THE STRATA LOT AS SHOWN ON FORM 1                                                     |      |
| 17458.266 |      | 129   | HAREWOOD ROAD     | NANAIMO BRANCH ROYAL CANADIAN<br>LEGION (BRANCH 10) -(CLASS 8<br>EXEMPTION ONLY)                  | LOT 16, SECTION 1, NANAIMO DISTRICT, PLAN 20827                                                                                                                                                                                                               |      |