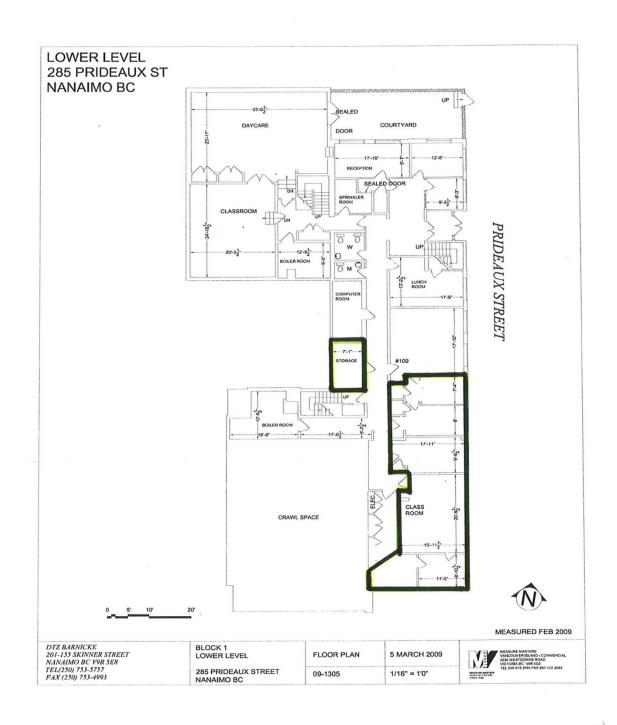

| Folio     | Unit | House | Street            | Organization                                                                                      | Legal Description                                                                                                                                                                                                                                             | Мар  |
|-----------|------|-------|-------------------|---------------------------------------------------------------------------------------------------|---------------------------------------------------------------------------------------------------------------------------------------------------------------------------------------------------------------------------------------------------------------|------|
| 81611.013 | 212  | 285   | PRIDEAUX STREET   | MID-ISLAND INTERGROUP SOCIETY/CITY<br>OF NANAIMO                                                  | NANAIMO LAND DISTRICT, PORTION LEASE, COMMUNITY<br>SERVICES BUILDING - ROOM 212 - MID ISLAND INTER<br>GROUP SOCIETY AS OUTLINED BY A HEAVY DARK LINE<br>ON MAP ATTACHED HERETO                                                                                | D-6  |
| 05549.008 | 3    | 2300  | BOWEN ROAD        | NANAIMO & DISTRICT EQUESTRIAN ASSOCIATION/VANCOUVER ISLAND EXHIBITION ASSOCIATION/CITY OF NANAIMO | LOT 1, SECTIONS 18, 19 AND 20, RANGE 7, MOUNTAIN DISTRICT, PLAN 27441 EXCEPT THOSE PARTS IN PLANS 40622 AND 44255 LEASE FOR VANCOUVER ISLAND EXHIBITION ASSOC & NANAIMO & DISTRICT EQUESTRIAN ASSOC AS OUTLINED IN A HEAVY DASHED LINE ON MAP ATTACHED HERETO | D-1  |
| 85093.002 |      | 100   | CAMERON ROAD      | NANAIMO & DISTRICT MUSEUM<br>SOCIETY/CITY OF NANAIMO                                              | LOT B, SECTION 1, PLAN 8979, NANAIMO DISTRICT,<br>NANAIMO & DISTRICT MUSEUM SOCIETY - FLOOR 1 -<br>THAT PART INCLUDED IN CITY OF NANAIMO LEASE                                                                                                                |      |
| 81611.020 | 201  | 285   | PRIDEAUX STREET   | NANAIMO 7-10 CLUB/CITY OF NANAIMO                                                                 | NANAIMO LAND DISTRICT, PORTION LEASE, COMMUNITY SERVICES BUILDING - ROOM 201 AS OUTLINED BY A HEAVY DARK LINE ON MAP ATTACHED HERETO                                                                                                                          | D-7  |
| 86175.000 |      | 83    | VICTORIA CRESCENT | NANAIMO ASSOCIATION FOR COMMUNITY LIVING                                                          | LOT 1, SECTION 1, NANAIMO DISTRICT, PLAN 35056                                                                                                                                                                                                                |      |
| 08092.305 |      | 5800  | TURNER ROAD       | NANAIMO AUXILIARY TO NANAIMO<br>REGIONAL GENERAL HOSPITAL                                         | STRATA LOT 1, DISTRICT LOT 30, WELLINGTON DISTRICT, STRATA PLAN VIS5863 TOGETHER WITH AN INTEREST IN THE COMMON PROPERTY IN PROPORTION TO THE UNIT ENTITLEMENT OF THE STRATA LOT AS SHOWN ON FORM 1 – 5% EXEMPTION                                            |      |
| 05549.007 | 2    | 2300  | BOWEN ROAD        | NANAIMO B M X ASSOCIATION /CITY OF NANAIMO                                                        | LOT 1, SECTIONS 18, 19 AND 20, RANGE 7, MOUNTAIN DISTRICT, PLAN 27441 EXCEPT THOSE PARTS IN PLANS 40622 AND 44255 LEASE FOR NAN BMX ASSOC                                                                                                                     |      |
| 81611.022 | 106  | 285   | PRIDEAUX STREET   | NANAIMO BRAIN INJURY SOCIETY/CITY<br>OF NANAIMO                                                   | NANAIMO DISTRICT, PORTION LEASE, COMMUNITY<br>SERVICES BUILDING - ROOMS 101-107 & STORAGE<br>ROOM 116 - EXEMPT PORTION AS SHOWN ON MAP<br>ATTACHED HERETO                                                                                                     | D-10 |
| 05990.101 | 1    | 2525  | MCCULLOUGH ROAD   | NANAIMO BRANCH OF THE RED CROSS<br>SOCIETY/IKONKAR HOLDINGS LTD                                   | STRATA LOT 1, SECTIONS 18 &19 , RANGE 8, MOUNTAIN DISTRICT, STRATA PLAN VIS4260, TOGETHER WITH AN INTEREST IN THE COMMON PROPERTY IN PROPORTION TO THE UNIT ENTITLEMENT OF THE STRATA LOT AS SHOWN ON FORM 1                                                  |      |
| 05990.102 | 2    | 2525  | MCCULLOUGH ROAD   | NANAIMO BRANCH OF THE RED CROSS<br>SOCIETY/O M DEVELOPMENT INC                                    | STRATA LOT 2&3, SECTIONS 19, RANGE 8, MOUNTAIN DISTRICT, STRATA PLAN VIS4260, TOGETHER WITH AN INTEREST IN THE COMMON PROPERTY IN PROPORTION TO THE UNIT ENTITLEMENT OF THE STRATA LOT AS SHOWN ON FORM 1                                                     |      |
| 17458.266 |      | 129   | HAREWOOD ROAD     | NANAIMO BRANCH ROYAL CANADIAN<br>LEGION (BRANCH 10)-(CLASS 8<br>EXEMPTION ONLY)                   | LOT 16, SECTION 1, NANAIMO DISTRICT, PLAN 20827                                                                                                                                                                                                               |      |