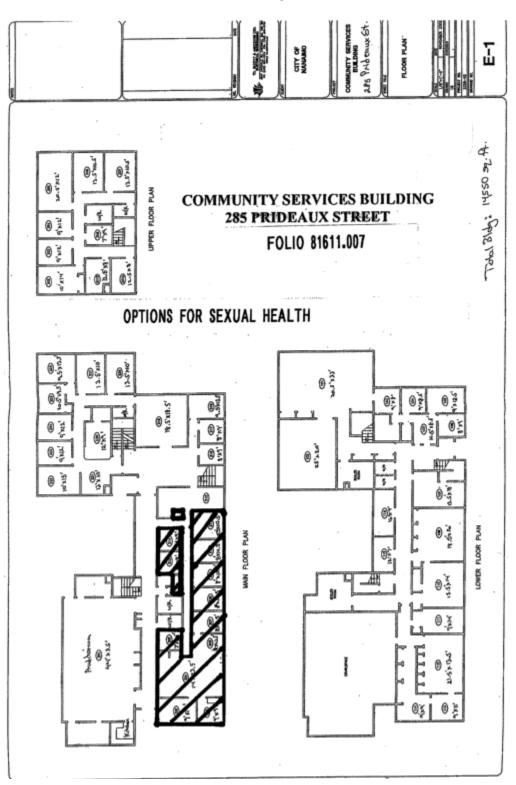

| Folio     | Unit | House | Street          | Organization                                                                        | Legal Description                                                                                                                                                                                                                                | Мар  |
|-----------|------|-------|-----------------|-------------------------------------------------------------------------------------|--------------------------------------------------------------------------------------------------------------------------------------------------------------------------------------------------------------------------------------------------|------|
| 05765.003 |      | 941   | COLLEGE DRIVE   | NATURE TRUST OF BC                                                                  | SECTION 7, RANGE 8, EXCEPT THE EASTERLY 500 FT<br>AND EXCEPT PART IN NO. 4 RESERVOIR AS SAID<br>RESERVOIR IS SHOWN ON PLAN DEPOSITED UNDER<br>NUMBER 766-8562-C, MOUNTAIN DISTRICT                                                               |      |
| 05828.005 |      | 1946  | JINGLE POT ROAD | NATURE TRUST OF BC                                                                  | LOT A, SECTION 11, RANGE 8, MOUNTAIN DISTRICT,<br>PLAN VIP85882                                                                                                                                                                                  |      |
| 16007.500 |      | 1780  | JINGLE POT ROAD | NATURE TRUST OF BC                                                                  | LOT 1, BLOCK 1, NANAIMO DISTRICT, PLAN 28980                                                                                                                                                                                                     |      |
| 16170.000 |      | 1141  | FREW ROAD       | NATURE TRUST OF BC                                                                  | PARCEL A (DD 35952-I) OF SECTION 1, RANGE 6, NANAIMO DISTRICT                                                                                                                                                                                    |      |
| 16171.000 |      | 1050  | RAINES ROAD     | NATURE TRUST OF BC                                                                  | THAT PART OF SECTION 2, RANGE 6, NANAIMO DISTRICT, LYING TO THE EAST OF THE EAST BRANCH OF THE NANAIMO RIVER, EXCEPT PARCEL A THEREOF                                                                                                            |      |
| 16172.000 |      | 901   | RAINES ROAD     | NATURE TRUST OF BC                                                                  | THAT PART OF SECTION 2 AND THAT PART OF SECTION 3, RANGE 6, NANAIMO DISTRICT, LYING WEST OF THE EAST BRANCH OF THE NANAIMO RIVER                                                                                                                 |      |
| 16173.000 |      | 1145  | MAUGHAN ROAD    | NATURE TRUST OF BC                                                                  | SECTION 2, RANGE 7, NANAIMO DISTRICT, EXCEPT PARCEL A THEREOF, AND EXCEPT PART IN PLAN 37922                                                                                                                                                     |      |
| 16174.000 |      | 900   | RAINES ROAD     | NATURE TRUST OF BC                                                                  | THE SOUTH PART OF SECTION 3, RANGE 7, NANAIMO DISTRICT, CONTAINING 21 ACRES MORE OR LESS, AS SHOWN ON A PLAN DEPOSITED UNDER DD 22536                                                                                                            |      |
| 16175.000 |      | 1141  | MAUGHAN ROAD    | NATURE TRUST OF BC                                                                  | PARCEL A (39161I), SECTION 1, RANGE 8, NANAIMO<br>DISTRICT, CONTAINING 9 ACRES MORE OR LESS                                                                                                                                                      |      |
| 16176.000 |      | 1201  | MAUGHAN ROAD    | NATURE TRUST OF BC                                                                  | SECTION 1, RANGE 8, NANAIMO DISTRICT, EXCEPT<br>PARCEL A (DD 39161I), EXCEPT THE PART IN PLAN<br>32333, AND EXCEPT PART IN PLAN VIP62603                                                                                                         |      |
| 16178.000 |      | 1125  | MAUGHAN ROAD    | NATURE TRUST OF BC                                                                  | THE WEST 1/2 OF SECTION 2, RANGE 8, NANAIMO<br>DISTRICT, EXCEPT PARTS IN PLANS 32333 AND 37922                                                                                                                                                   |      |
| 16000.010 |      | 750   | FIFTH STREET    | NAVY LEAGUE OF CANADA NAN BRANCH                                                    | LOT A, SECTION 1, NANAIMO DISTRICT, PLAN 23380<br>EXCEPT PART IN PLAN 3655 RW                                                                                                                                                                    |      |
| 81611.007 | 206  | 285   | PRIDEAUX STREET | OPTIONS FOR SEXUAL HEALTH/ CITY OF NANAIMO                                          | NANAIMO LAND DISTRICT, PORTION LEASE, COMMUNITY<br>SERVICES BUILDING — ROOMS 202, 203, 204, 205, 206,<br>207, 208, 209, 210, 211, 214, 215, 209A, 214A — OPTIONS<br>FOR SEXUAL HEALTH AS OUTLINED BY A HEAVY DARK<br>LINE ON MAP ATTACHED HERETO | D-8  |
| 80701.100 |      | 275   | NICOL STREET    | PACIFICA HOUSING ADVISORY ASSOCIATION                                               | LOT A, SECTION 1, NANAIMO DISTRICT, PLAN VIP75290                                                                                                                                                                                                |      |
| 07498.255 |      | 3156  | BARONS ROAD     | PACIFIC CARE FAMILY ENRICHMENT<br>SOCIETY/DASH HOLDINGS INC/TURRIF<br>HOLDINGS LTD) | LOT 11, SECTION 5, WELLINGTON DISTRICT, PLAN 30716.<br>LEASING 2,500 OF 5,047 SQUARE FEET.                                                                                                                                                       | D-18 |
| 07674.020 |      | 6100  | DOUMONT ROAD    | PLEASANT VALLEY SOCIAL CENTRE                                                       | LOT 2, SECTION 10, WELLINGTON DISTRICT, PLAN 32084                                                                                                                                                                                               |      |
| 07860.001 |      | 6006  | DOUMONT ROAD    | PLEASANT VALLEY SOCIAL CENTRE                                                       | THAT PART OF LOT 23G, WELLINGTON DISTRICT, LYING NORTH OF DOUMONT ROAD AND WEST OF THE ISLAND HIGHWAY AS SHOWN PLAN DEPOSITED UNDER DD 16913N                                                                                                    |      |