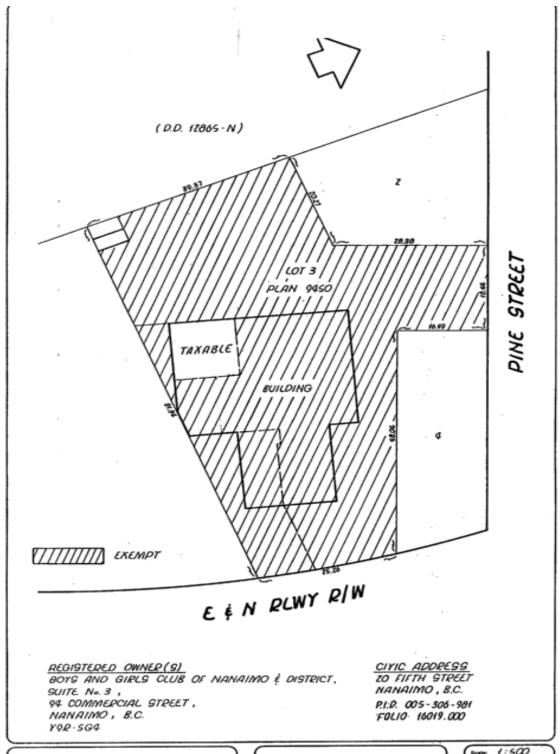

# SCHEDULE 'D'

| Folio     | Unit | House | Street                  | Organization                                                                                                      | Legal Description                                                                                                                        | Мар  |
|-----------|------|-------|-------------------------|-------------------------------------------------------------------------------------------------------------------|------------------------------------------------------------------------------------------------------------------------------------------|------|
| 81283.002 |      | 445   | COMOX ROAD              | 1 <sup>ST</sup> NANAIMO SCOUT GROUP / SCOUT<br>PROPERTIES (BC/YUKON)                                              | PARK DEDICATED BY PLAN 584, EXCEPT PART IN PLAN EPP30249, LEASE TO NANAIMO SCOUT GROUP - LD003083                                        |      |
| 05426.150 |      | 2465  | LABIEUX ROAD            | BC OLD AGE PENSIONERS BRANCH 4 INC                                                                                | LOT 2, SECTION 19, RANGE 6, MOUNTAIN DISTRICT,<br>PLAN 40481                                                                             |      |
| 05863.000 |      | 154   | WESTWOOD ROAD           | B C SPCA                                                                                                          | THE WESTERLY 12.042 CHAINS OF SECTION 13, RANGE 8, MOUNTAIN DISTRICT EXCEPT PART IN PLANS VIP61247, VIP81292 AND EPP53572                |      |
| 05342.000 |      | 2393  | ARBOT ROAD              | BASIC CHRISTIAN COMMUNITY ASSOCIATION (BETHLEHEM CENTRE)                                                          | LOT 1, SECTION 10, RANGE 6, MOUNTAIN DISTRICT,<br>PLAN 18793                                                                             |      |
| 16019.000 |      | 20    | FIFTH STREET            | BOYS AND GIRÈS CLUB OF CENTRAL<br>VANCOUVER ISLAND                                                                | LOT 3, SECTION 1, NANAIMO DISTRICT, PLAN 9450<br>EXEMPT PORTION AS SHOWN ON MAP ATTACHED<br>HERETO                                       | D-4  |
| 16822.101 |      | 1400  | CRANBERRY AVENUE        | BOYS AND GIRLS CLUB OF CENTRAL<br>VANCOUVER ISLAND/ CITY OF NANAIMO                                               | LOT 1, SECTION 2, NANAIMO DISTRICT, PLAN 23032,<br>EXCEPT PART INCLUDED IN LEASE TO BOYS & GIRLS<br>CLUB                                 |      |
| 05549.101 |      | 2491  | BOWEN ROAD              | BOYS AND GIRLS CLUB OF CENTRAL<br>VANCOUVER ISLAND/CITY OF NANAIMO                                                | LOT 1, SECTION 18, 19, & 20, RANGE 7, MOUNTAIN DISTRICT, PLAN 27441, AS SHOWN ON SCHEDULE "C" – BEBAN HOUSE                              |      |
| 86081.000 | 101  | 319   | SELBY STREET            | CENTRAL VANCOUVER ISLAND MULTICULTURAL SOCIETY/WIDSTEN KATHLEEN MAY & WIDSTEN LINDSAY FARRELL (50% TAX EXEMPTION) | LOT 2, SECTION 1, NANAIMO DISTRICT, PLAN 27926 (UNIT 101 LEASE) AS SHOWN OUTLINED IN BLACK ON MAP ATTACHED HERETO.                       | D-12 |
| 85616.010 | 10   | 150   | COMMERCIAL STREET       | CRIMSON COAST DANCE SOCIETY/CITY OF NANAIMO                                                                       | LOT A, SECTION 1, NANAIMO DISTRICT, PLAN 12390,<br>THAT PART INCLUDED IN UNIT 10 LEASE                                                   |      |
| 05910.000 |      | 1717  | KERRISDALE ROAD         | CRISIS PREGNANCY CENTRE OF NANAIMO SOCIETY                                                                        | LOT 6, SECTION 15, RANGE 8, MOUNTAIN DISTRICT,<br>PLAN 7272                                                                              |      |
| 05829.000 |      | 175   | PRYDE AVENUE            | DUCKS UNLIMITED CANADA/CITY OF NANAIMO                                                                            | SECTION 12, RANGE 8, MOUNTAIN DISTRICT, EXCEPT<br>THE WESTERLY 11.979 CHAINS THEREOF AND EXCEPT<br>THAT PART IN PLANS 25503 AND VIP61854 |      |
| 05501.100 |      | 2060  | EAST WELLINGTON<br>ROAD | ITALIAN SOCIETY FELICE CAVALOTTI<br>LODGE INC NO S7832                                                            | LOT 1, SECTIONS 14 AND 15, RANGE 7, MOUNTAIN<br>DISTRICT, PLAN 20182, EXCEPT THAT PART IN PLAN<br>VIP58179                               |      |
| 07375.585 |      |       | MOSTAR ROAD             | HABITAT FOR HUMANITY MID-VANCOUVER ISLAND/LENCO DEVELOPMENT LTD/FERNCO DEVELOPMENT LTD/NORCO DEVELOPMENT LTD      | LOT 17, SECTION 5, WELLINGTON DISTRICT, PLAN 38953 EXCEPT PART IN PLAN VIP82697 EXEMPT PORTION AS SHOWN ON MAP ATTACHED HERETO           | D-13 |
| 82336.000 |      | 25    | VICTORIA ROAD           | HARBOUR CITY THEATRE ALLIANCE<br>SOCIETY/CITY OF NANAIMO                                                          | LOT 4, BLOCK AA, SECTION 1, NANAIMO DISTRICT, PLAN 584, EXCEPT PARCELS A (DD 94054) & PARCEL B (DD 11647N).                              |      |