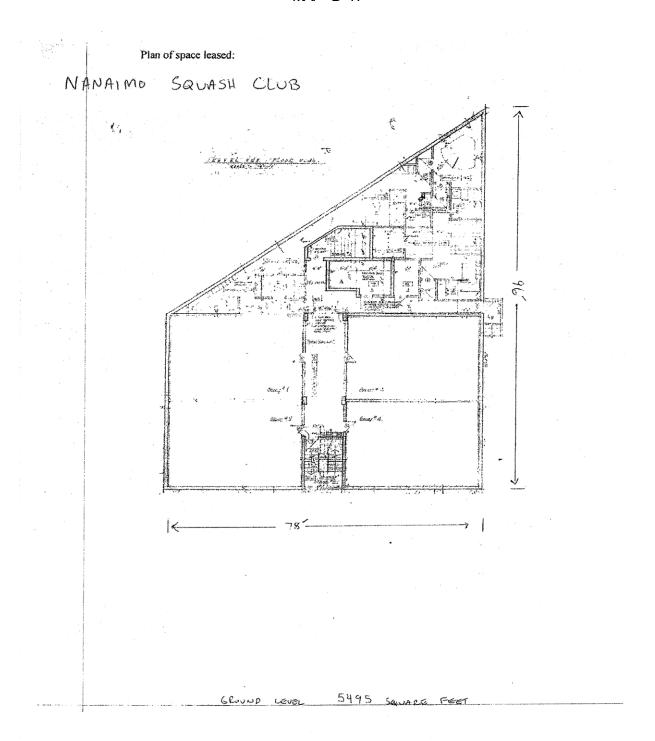

| Folio     | Unit | House | Street           | Organization                                                                          | Legal Description                                                                                                                                                                                                   | Мар           |
|-----------|------|-------|------------------|---------------------------------------------------------------------------------------|---------------------------------------------------------------------------------------------------------------------------------------------------------------------------------------------------------------------|---------------|
| 85576.001 | A    | 1844  | STEWART AVENUE   | NANAIMO MARINE RESCUE SOCIETY/CITY<br>OF NANAIMO                                      | LD002343 RIGHT TO OCCUPY THOSE PARTS OF<br>DISTRICT LOT 2092, BLOCK L OF DISTRICT LOT 227 &<br>BLOCK M OF DISTRICT LOTS 227 & 2092, NANAIMO<br>DISTRICT, PLAN EPC579 - DEC 1/2010 - NOV 30/2020                     |               |
| 16000.025 |      | 750   | THIRD STREET     | NANAIMO MINOR HOCKEY<br>ASSOCIATION/CITY OF NANAIMO                                   | LOT 2, SECTION 1, NANAIMO DISTRICT, PLAN 35726<br>EXCEPT PART IN PLAN 50590                                                                                                                                         |               |
| 05446.015 |      | 2491  | KENWORTH ROAD    | NANAIMO RECYCLING EXCHANGE/WINDHOVER ENTERPRISES LTD.                                 | LOT 1, SECTION 20, RANGE 6, MOUNTAIN DISTRICT,<br>PLAN EPP54791                                                                                                                                                     |               |
| 05695.000 |      | 2227  | MCGARRIGLE ROAD  | NANAIMO REGION JOHN HOWARD<br>SOCIETY                                                 | LOT 2, BLOCK 14, SECTION 18, RANGE 8, MOUNTAIN DISTRICT, PLAN 526, EXCEPT THE EAST 396 FEET OF THE SOUTH 165 FEET THEREOF AND EXCEPT PARCEL "A" (DD 34684I) THEREOF- EXEMPT PORTION AS SHOWN ON MAP ATTACHED HERETO |               |
| 86186.000 |      | 1585  | BOWEN ROAD       | NANAIMO REGION JOHN HOWARD<br>SOCIETY/BC0811580 BC LTD                                | LOT 1, NEWCASTLE RESERVE, SECTION 1, NANAIMO<br>DISTRICT. PLAN 36556                                                                                                                                                | D-15          |
| 05438.000 |      | 2368  | ROSSTOWN ROAD    | NANAIMO REGION JOHN HOWARD<br>SOCIETY                                                 | LOT 6, SECTION 19, RANGE 6, MOUNTAIN DISTRICT, PLAN 6733 EXCEPT PART IN PLAN VIP63918                                                                                                                               |               |
| 16592.001 |      | 195   | FOURTH STREET    | NANA IMO SEARCH & RESCUE<br>SOCIETY/REGIONAL DISTRICT OF<br>NANA IMO/CITY OF NANA IMO | THAT PART OF SECTION 28, RANGE 9, SECTION 1, NANAIMO DISTRICT, PLAN 630, SHOWN OUTLINED IN RED ON PLAN 563R EXEMPT PORTION AS SHOWN ON MAP ATTACHED HERETO                                                          | D-9           |
| 86226.000 |      | 256   | WALLACE STREET   | NANAIMO SQUASH CLUB/597500 BC LTD                                                     | LOT 1, SECTION 1, NANAIMO DISTRICT, PLAN 43024                                                                                                                                                                      | D-16,<br>D-17 |
| 05431.100 |      | 2373  | ROSSTOWN ROAD    | NANAIMO THEATRE GROUP                                                                 | LOT 1, SECTION 19, RANGE 6, MOUNTAIN DISTRICT,<br>PLAN 24020                                                                                                                                                        |               |
| 82528.001 |      | 60    | NEEDHAM STREET   | NANAIMO UNIQUE KIDS ORGANIZATION                                                      | LOT A, SECTION 1, NANAIMO DISTRICT, PLAN 49522                                                                                                                                                                      |               |
| 86055.000 |      | 290   | BASTION STREET   | NANAIMO YOUTH SERVICES<br>ASSOCIATION                                                 | LOT 1, SECTION 1, NANAIMO DISTRICT, PLAN 25254                                                                                                                                                                      |               |
| 81232.000 |      | 150   | WALLACE STREET   | NANAIMO WOMEN'S RESOURCES SOCIETY/ARCHIE JOHNSTONE PLUMBING & HEATING LTD             | LOT 3, BLOCK 40, SECTION 1, NANAIMO DISTRICT,<br>PLAN 584                                                                                                                                                           |               |
| 05457.004 |      | 201   | DOGWOOD ROAD     | NATURE TRUST OF BC                                                                    | WILDLIFE SANCTUARY, SECTION 7, RANGE 7, MOUNTAIN DISTRICT, EXCLUDING PLANS 535R AND NO. 4 RESERVOIR                                                                                                                 |               |
| 05457.006 |      | 250   | DOGWOOD ROAD     | NATURE TRUST OF BC                                                                    | SECTION 7&8, RANGE 7, MOUNTAIN DISTRICT, PRTS PORTION AND PTS OF SECTION 7 RANGE 8, #4 RESERVOIR AS SHOWN ON PLN UNDER 766-8562C                                                                                    |               |
| 05761.005 |      | 787   | NANAIMO LAKES RD | NATURE TRUST OF BC                                                                    | PARCEL A (DD 49323N) OF SECTION 5, RANGE 8, MOUNTAIN DISTRICT, EXCEPT PARTS IN PLANS 8707, 18489, 24715 AND 28135                                                                                                   |               |
| 16021.300 |      | 200   | BUTTERTUBS DRIVE | NATURE TRUST OF BC                                                                    | LOT A, SECTION 1, NANAIMO DISTRICT, PLAN VIP63268                                                                                                                                                                   |               |
| 05762.101 |      | 731   | DOGWOOD ROAD     | NATURE TRUST OF BC                                                                    | LOT 4, SECTION 6, RANGE 8, MOUNTAIN DISTRICT, PLAN<br>16149, EXCEPT PARTS IN PLANS 18489, 19566 AND 24715                                                                                                           |               |

MAP 'D-17'

Folio: 86226.000

Civic: 256 Wallace Street NANAIMO SQUASH CLUB