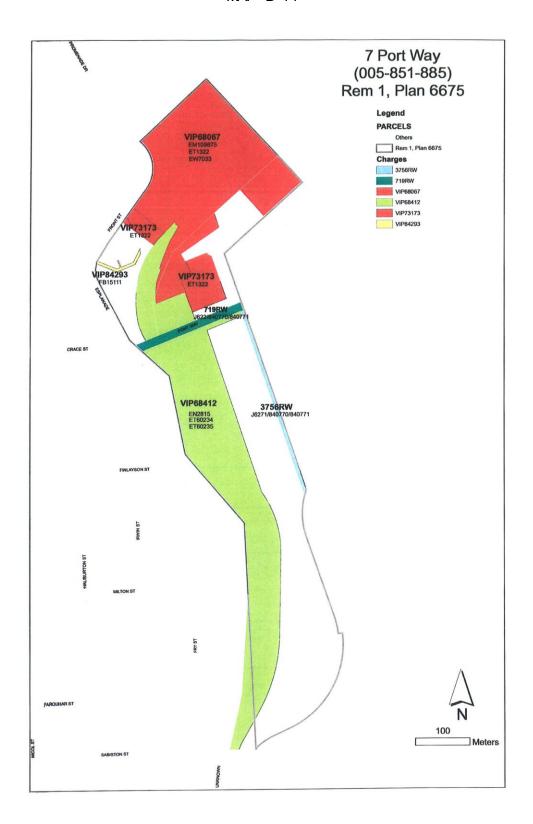

| Folio     | Unit | House | Street                   | Organization                                                                 | Legal Description                                                                                                                                                                                              | Мар  |
|-----------|------|-------|--------------------------|------------------------------------------------------------------------------|----------------------------------------------------------------------------------------------------------------------------------------------------------------------------------------------------------------|------|
| 84750.035 |      | 0     | PORT DRIVE               | ISLAND CORRIDOR FOUNDATION/CITY OF NANAIMO                                   | LOT A, SECTION 1, NANAIMO DISTRICT, PLAN EPP27507<br>AND PART OF THE PUBLIC HARBOUR OF NANAIMO, THAT<br>PART INCLUDED IN SRW VIP68412                                                                          | D-14 |
| 84750.000 |      | 7     | PORT DRIVE               | ISLAND CORRIDOR FOUNDATION/CANADIAN PACIFIC RAILWAY COMPANY                  | LOT 1, SECTION 1, NANAIMO DISTRICT, PLAN 6675 EXCEPT PLANS 19380 & 30712 (EXCEPT NON-UTILITY OPERATIONS SEE 84750.100) - EXEMPT PORTION AS SHOWN ON MAP ATTACHED HERETO                                        | D-14 |
| 84758.000 |      | 1161  |                          | ISLAND CORRIDOR FOUNDATION/CANADIAN PACIFIC RAILWAY COMPANY                  | LOT 1, BLOCK 1, SECTION 1, NANAIMO DISTRICT, PLAN 6910, EXCEPT PLAN 29652 - EXEMPT PORTION AS SHOWN ON MAP ATTACHED HERETO                                                                                     | D-14 |
| 08310.152 |      | 6682  | DOVER ROAD               | ISLAND CRISIS CARE SOCIETY                                                   | LOT 15, DISTRICT LOT 53, WELLINGTON DISTRICT, PLAN VIP76773                                                                                                                                                    |      |
| 16930.000 |      | 880   | VICTORIA ROAD            | ISLAND CRISIS CARE SOCIETY                                                   | LOT 4, BLOCK 1, SECTION 1, NANAIMO DISTRICT, PLAN 2009                                                                                                                                                         |      |
| 16931.000 |      | 870   | VICTORIA ROAD            | ISLAND CRISIS CARE SOCIETY                                                   | LOT 5, BLOCK 1, SECTION 1, NANAIMO DISTRICT, PLAN 2009                                                                                                                                                         |      |
| 80306.203 | 3    | 1200  | PRINCESS ROYAL<br>AVENUE | ISLAND CRISIS CARE SOCIETY                                                   | STRATA LOT 3, NEWCASTLE TOWNSITE, SECTION 1, NANAIMO DISTRICT, STRATA PLAN VIS2892 TOGETHER WITH AN INTEREST IN THE COMMON PROPERTY IN PROPORTION TO THE UNIT ENTITLEMENT OF THE STRATA LOT AS SHOWN ON FORM 1 |      |
| 80306.204 | 4    | 1200  | PRINCESS ROYAL<br>AVENUE | ISLAND CRISIS CARE SOCIETY                                                   | STRATA LOT 4, NEWCASTLE TOWNSITE, SECTION 1, NANAIMO DISTRICT, STRATA PLAN VIS2892 TOGETHER WITH AN INTEREST IN THE COMMON PROPERTY IN PROPORTION TO THE UNIT ENTITLEMENT OF THE STRATA LOT AS SHOWN ON FORM 1 |      |
| 84680.005 |      | 355   | NICOL STREET             | ISLAND CRISIS CARE SOCIETY                                                   | LOT A, SECTION 1, NANAIMO DISTRICT, PLAN EPP29088                                                                                                                                                              |      |
| 80596.000 |      | 210   | FRY STREET               | LOAVES & FISHES FOOD BANK<br>FOUNDATION                                      | LOT 18, BLOCK 3, SECTION 1, NANAIMO DISTRICT, PLAN 584                                                                                                                                                         |      |
| 81613.000 |      | 1009  | FARQUHAR STREET          | LOAVES & FISHES FOOD BANK<br>FOUNDATION                                      | THE NORTH 1/2 OF LOT 8, BLOCK A, SECTION 1, NANAIMO DISTRICT, PLAN 584                                                                                                                                         |      |
| 16822.135 |      | 1356  | CRANBERRY AVENUE         | LOYAL ORDER OF MOOSE, NANAIMO<br>LODGE NO. 1052 –(CLASS 8 EXEMPTION<br>ONLY) | LOT 2, SECTION 2, NANAIMO DISTRICT, PLAN VIP8257                                                                                                                                                               |      |
| 08283.925 |      | 6175  | MCGIRR ROAD              | MCGIŔR SPORTS SOCIETY THE/ CITY OF NANAIMO                                   | LOT A, DISTRICT LOT 48, PLAN 42751, WELLINGTON<br>DISTRICT-LEASED TO MCGIRR SPORTS SOCIETY -<br>BYLAW #5145                                                                                                    |      |
| 05895.100 |      | 1630  | EAST WELLINGTON<br>ROAD  | MT BENSON (PAC BR 256) ROYAL CANADIAN LEGION -(CLASS 8 EXEMPTION ONLY)       | LOT 1, SECTIONS 14 & 15, RANGE 8, MOUNTAIN<br>DISTRICT, PLAN 39076                                                                                                                                             |      |
| 07204.002 |      | 3999  | VICTORIA AVENUE          | MID ISLAND ABILITIES & INDEPENDENT LIVING SOCIETY/CITY OF NANAIMO            | PART OF SECTION 5, WELLINGTON DISTRICT, AS SHOWN ON PLAN 51235                                                                                                                                                 |      |
| 81611.014 | 109  | 285   | PRIDEAUX STREET          | MID ISLAND METIS NATION ASSOC/CITY<br>OF NANAIMO                             | NANAIMO LAND DISTRICT, PORTION LEASE, COMMUNITY<br>SERVICES BUILDING — ROOM 109 - MID-ISLAND METIS<br>NATION ASSOCIATION AS OUTLINED BY A HEAVY DARK<br>LINE ON MAP ATTACHED HERETO                            | D-5  |

ISLAND CORRIDOR FOUNDATION

MAP 'D-15'

Folio: 86186.000

Civic: 1585 Bowen Road NANAIMO REGION JOHN HOWARD SOCIETY