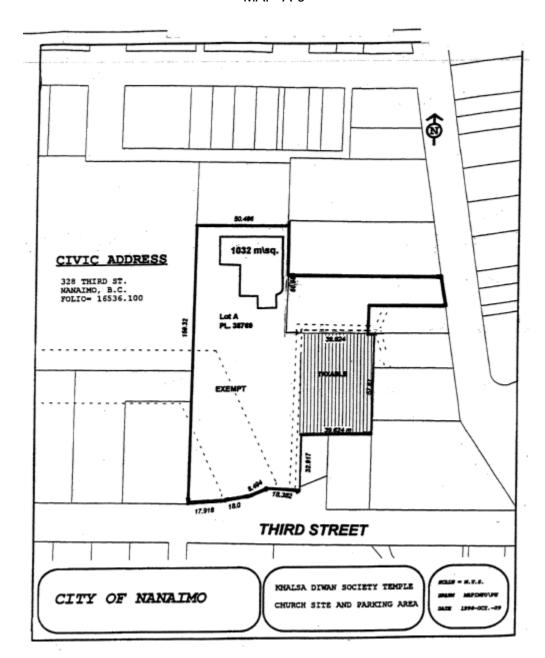

| Folio     | House | Street          | Organization                                                        | Legal Description                                                      | Мар |
|-----------|-------|-----------------|---------------------------------------------------------------------|------------------------------------------------------------------------|-----|
| 07864.065 | 6011  | DOUMONT ROAD    | TRUSTEES OF THE WOODGROVE<br>CONGREGATION OF JEHOVAH'S<br>WITNESSES | LOT 1, DISTRICT LOT 23G, WELLINGTON DISTRICT, PLAN 42114               |     |
| 07205.002 | 4017  | VICTORIA AVENUE | UKRAINIAN CATHOLIC EPARCHY OF NW                                    | LOT A (DD EK99968), BLOCK 11, SECTION 5, WELLINGTON DISTRICT, PLAN 318 |     |
| 83042.000 | 595   | TOWNSITE ROAD   | UNITARIAN FOUNDATION OF NANAIMO                                     | PARCEL A (DD F34209), SECTION 1, NANAIMO DISTRICT, PLAN 1505           |     |
| 16536.100 | 328   | THIRD STREET    | VANCOUVER ISLAND KHALSA DIWAN<br>SOCIETY                            | LOT 1, SECTION 1, NANAIMO DISTRICT, PLAN VIP76304                      | A-9 |
| 17545.010 | 275   | PINE STREET     | VANCOUVER ISLAND KHALSA DIWAN<br>SOCIETY                            | LOT 2, SECTION 1, NANAIMO DISTRICT, PLAN VIP71136                      |     |
| 16276.025 | 170   | WAKESIAH AVENUE | WAKESIAH GOSPEL CHAPEL                                              | LOT 1, SECTION 1, NANAIMO DISTRICT, PLAN 7109                          |     |