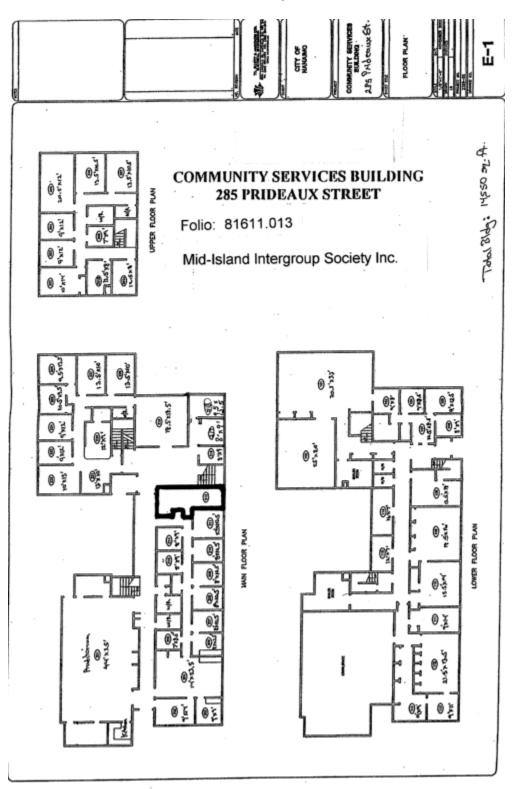

| Folio     | Unit | House | Street            | Organization                                                                                      | Legal Description                                                                                                                                                                                                                                             | Мар  |
|-----------|------|-------|-------------------|---------------------------------------------------------------------------------------------------|---------------------------------------------------------------------------------------------------------------------------------------------------------------------------------------------------------------------------------------------------------------|------|
| 81611.013 | 212  | 285   | PRIDEAUX STREET   | MID-ISLAND INTERGROUP SOCIETY/CITY<br>OF NANAIMO                                                  | NANAIMO LAND DISTRICT, PORTION LEASE, COMMUNITY<br>SERVICES BUILDING - ROOM 212 - MID ISLAND INTER<br>GROUP SOCIETY AS OUTLINED BY A HEAVY DARK LINE<br>ON MAP ATTACHED HERETO                                                                                | D-6  |
| 05549.008 | 3    | 2300  | BOWEN ROAD        | NANAIMO & DISTRICT EQUESTRIAN ASSOCIATION/VANCOUVER ISLAND EXHIBITION ASSOCIATION/CITY OF NANAIMO | LOT 1, SECTIONS 18, 19 AND 20, RANGE 7, MOUNTAIN DISTRICT, PLAN 27441 EXCEPT THOSE PARTS IN PLANS 40622 AND 44255 LEASE FOR VANCOUVER ISLAND EXHIBITION ASSOC & NANAIMO & DISTRICT EQUESTRIAN ASSOC AS OUTLINED IN A HEAVY DASHED LINE ON MAP ATTACHED HERETO | D-1  |
| 85093.002 |      | 100   | CAMERON ROAD      | NANAIMO & DISTRICT MUSEUM<br>SOCIETY/CITY OF NANAIMO                                              | LOT B, SECTION 1, PLAN 8979, NANAIMO DISTRICT,<br>NANAIMO & DISTRICT MUSEUM SOCIETY - FLOOR 1 -<br>THAT PART INCLUDED IN CITY OF NANAIMO LEASE                                                                                                                |      |
| 81611.020 | 201  | 285   | PRIDEAUX STREET   | NANAIMO 7-10 CLUB/CITY OF NANAIMO                                                                 | NANAIMO LAND DISTRICT, PORTION LEASE, COMMUNITY SERVICES BUILDING - ROOM 201 AS OUTLINED BY A HEAVY DARK LINE ON MAP ATTACHED HERETO                                                                                                                          | D-7  |
| 86175.000 |      | 83    | VICTORIA CRESCENT | NANAIMO ASSOCIATION FOR COMMUNITY LIVING                                                          | LOT 1, SECTION 1, NANAIMO DISTRICT, PLAN 35056                                                                                                                                                                                                                |      |
| 08092.305 |      | 5800  | TURNER ROAD       | NANAIMO AUXILIARY TO NANAIMO<br>REGIONAL GENERAL HOSPITAL                                         | STRATA LOT 1, DISTRICT LOT 30, WELLINGTON DISTRICT, STRATA PLAN VIS5863 TOGETHER WITH AN INTEREST IN THE COMMON PROPERTY IN PROPORTION TO THE UNIT ENTITLEMENT OF THE STRATA LOT AS SHOWN ON FORM 1 – 5% EXEMPTION                                            |      |
| 05549.007 | 2    | 2300  | BOWEN ROAD        | NANAIMO B M X ASSOCIATION /CITY OF NANAIMO                                                        | LOT 1, SECTIONS 18, 19 AND 20, RANGE 7, MOUNTAIN DISTRICT, PLAN 27441 EXCEPT THOSE PARTS IN PLANS 40622 AND 44255 LEASE FOR NAN BMX ASSOC                                                                                                                     |      |
| 81611.022 | 106  | 285   | PRIDEAUX STREET   | NANAIMO BRAIN INJURY SOCIETY/CITY<br>OF NANAIMO                                                   | NANAIMO DISTRICT, PORTION LEASE, COMMUNITY<br>SERVICES BUILDING - ROOMS 101-107 & STORAGE<br>ROOM 116 - EXEMPT PORTION AS SHOWN ON MAP<br>ATTACHED HERETO                                                                                                     | D-10 |
| 05990.101 | 1    | 2525  | MCCULLOUGH ROAD   | NANAIMO BRANCH OF THE RED CROSS<br>SOCIETY/IKONKAR HOLDINGS LTD                                   | STRATA LOT 1, SECTIONS 18 &19 , RANGE 8, MOUNTAIN DISTRICT, STRATA PLAN VIS4260, TOGETHER WITH AN INTEREST IN THE COMMON PROPERTY IN PROPORTION TO THE UNIT ENTITLEMENT OF THE STRATA LOT AS SHOWN ON FORM 1                                                  |      |
| 05990.102 | 2    | 2525  | MCCULLOUGH ROAD   | NANAIMO BRANCH OF THE RED CROSS<br>SOCIETY/O M DEVELOPMENT INC                                    | STRATA LOT 2&3, SECTIONS 19, RANGE 8, MOUNTAIN DISTRICT, STRATA PLAN VIS4260, TOGETHER WITH AN INTEREST IN THE COMMON PROPERTY IN PROPORTION TO THE UNIT ENTITLEMENT OF THE STRATA LOT AS SHOWN ON FORM 1                                                     |      |
| 17458.266 |      | 129   | HAREWOOD ROAD     | NANAIMO BRANCH ROYAL CANADIAN<br>LEGION (BRANCH 10)-(CLASS 8<br>EXEMPTION ONLY)                   | LOT 16, SECTION 1, NANAIMO DISTRICT, PLAN 20827                                                                                                                                                                                                               |      |