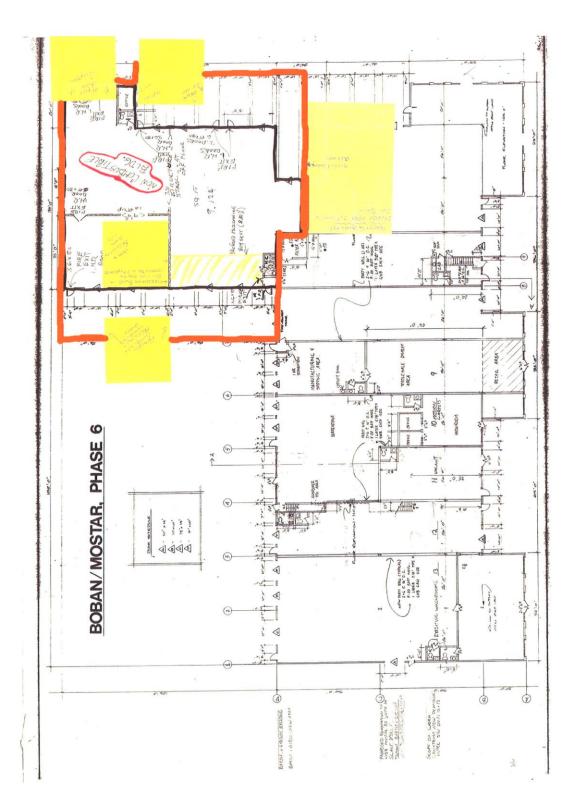

# SCHEDULE 'D'

| Folio     | Unit | House | Street                  | Organization                                                                                                      | Legal Description                                                                                                                        | Мар  |
|-----------|------|-------|-------------------------|-------------------------------------------------------------------------------------------------------------------|------------------------------------------------------------------------------------------------------------------------------------------|------|
| 81283.002 |      | 445   | COMOX ROAD              | 1 <sup>ST</sup> NANAIMO SCOUT GROUP / SCOUT<br>PROPERTIES (BC/YUKON)                                              | PARK DEDICATED BY PLAN 584, EXCEPT PART IN PLAN EPP30249, LEASE TO NANAIMO SCOUT GROUP - LD003083                                        |      |
| 05426.150 |      | 2465  | LABIEUX ROAD            | BC OLD AGE PENSIONERS BRANCH 4 INC                                                                                | LOT 2, SECTION 19, RANGE 6, MOUNTAIN DISTRICT,<br>PLAN 40481                                                                             |      |
| 05863.000 |      | 154   | WESTWOOD ROAD           | B C SPCA                                                                                                          | THE WESTERLY 12.042 CHAINS OF SECTION 13, RANGE 8, MOUNTAIN DISTRICT EXCEPT PART IN PLANS VIP61247, VIP81292 AND EPP53572                |      |
| 05342.000 |      | 2393  | ARBOT ROAD              | BASIC CHRISTIAN COMMUNITY ASSOCIATION (BETHLEHEM CENTRE)                                                          | LOT 1, SECTION 10, RANGE 6, MOUNTAIN DISTRICT,<br>PLAN 18793                                                                             |      |
| 16019.000 |      | 20    | FIFTH STREET            | BOYS AND GIRÈS CLUB OF CENTRAL<br>VANCOUVER ISLAND                                                                | LOT 3, SECTION 1, NANAIMO DISTRICT, PLAN 9450<br>EXEMPT PORTION AS SHOWN ON MAP ATTACHED<br>HERETO                                       | D-4  |
| 16822.101 |      | 1400  | CRANBERRY AVENUE        | BOYS AND GIRLS CLUB OF CENTRAL<br>VANCOUVER ISLAND/ CITY OF NANAIMO                                               | LOT 1, SECTION 2, NANAIMO DISTRICT, PLAN 23032,<br>EXCEPT PART INCLUDED IN LEASE TO BOYS & GIRLS<br>CLUB                                 |      |
| 05549.101 |      | 2491  | BOWEN ROAD              | BOYS AND GIRLS CLUB OF CENTRAL<br>VANCOUVER ISLAND/CITY OF NANAIMO                                                | LOT 1, SECTION 18, 19, & 20, RANGE 7, MOUNTAIN DISTRICT, PLAN 27441, AS SHOWN ON SCHEDULE "C" – BEBAN HOUSE                              |      |
| 86081.000 | 101  | 319   | SELBY STREET            | CENTRAL VANCOUVER ISLAND MULTICULTURAL SOCIETY/WIDSTEN KATHLEEN MAY & WIDSTEN LINDSAY FARRELL (50% TAX EXEMPTION) | LOT 2, SECTION 1, NANAIMO DISTRICT, PLAN 27926 (UNIT 101 LEASE) AS SHOWN OUTLINED IN BLACK ON MAP ATTACHED HERETO.                       | D-12 |
| 85616.010 | 10   | 150   | COMMERCIAL STREET       | CRIMSON COAST DANCE SOCIETY/CITY OF NANAIMO                                                                       | LOT A, SECTION 1, NANAIMO DISTRICT, PLAN 12390,<br>THAT PART INCLUDED IN UNIT 10 LEASE                                                   |      |
| 05910.000 |      | 1717  | KERRISDALE ROAD         | CRISIS PREGNANCY CENTRE OF NANAIMO SOCIETY                                                                        | LOT 6, SECTION 15, RANGE 8, MOUNTAIN DISTRICT,<br>PLAN 7272                                                                              |      |
| 05829.000 |      | 175   | PRYDE AVENUE            | DUCKS UNLIMITED CANADA/CITY OF NANAIMO                                                                            | SECTION 12, RANGE 8, MOUNTAIN DISTRICT, EXCEPT<br>THE WESTERLY 11.979 CHAINS THEREOF AND EXCEPT<br>THAT PART IN PLANS 25503 AND VIP61854 |      |
| 05501.100 |      | 2060  | EAST WELLINGTON<br>ROAD | ITALIAN SOCIETY FELICE CAVALOTTI<br>LODGE INC NO S7832                                                            | LOT 1, SECTIONS 14 AND 15, RANGE 7, MOUNTAIN<br>DISTRICT, PLAN 20182, EXCEPT THAT PART IN PLAN<br>VIP58179                               |      |
| 07375.585 |      |       | MOSTAR ROAD             | HABITAT FOR HUMANITY MID-VANCOUVER ISLAND/LENCO DEVELOPMENT LTD/FERNCO DEVELOPMENT LTD/NORCO DEVELOPMENT LTD      | LOT 17, SECTION 5, WELLINGTON DISTRICT, PLAN 38953 EXCEPT PART IN PLAN VIP82697 EXEMPT PORTION AS SHOWN ON MAP ATTACHED HERETO           | D-13 |
| 82336.000 |      | 25    | VICTORIA ROAD           | HARBOUR CITY THEATRE ALLIANCE<br>SOCIETY/CITY OF NANAIMO                                                          | LOT 4, BLOCK AA, SECTION 1, NANAIMO DISTRICT, PLAN 584, EXCEPT PARCELS A (DD 94054) & PARCEL B (DD 11647N).                              |      |

Civic: 101 – 319 Selby Street
CENTRAL VANCOUVER ISLAND MULTICULTURAL SOCIETY

MAP 'D-13'

Folio: 07375.585

Civic: 4148 Mostar Road

HABITAT FOR HUMANITY MID-VANCOUVER ISLAND

MAP 'D-14'

Folio: 84750.000 Civic: 7 Port Drive
Folio: 84750.035 Civic: 0 Port Drive
Folio: 84758.000 Civic: 1161 Milton Street