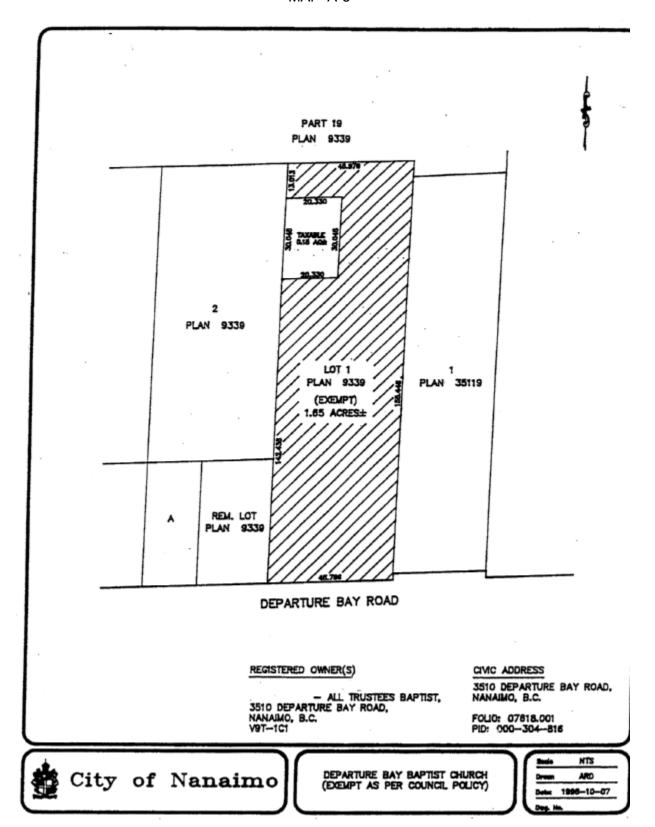

ISLAND CORRIDOR FOUNDATION

MAP 'D-15'

Folio: 86186.000

Civic: 1585 Bowen Road NANAIMO REGION JOHN HOWARD SOCIETY