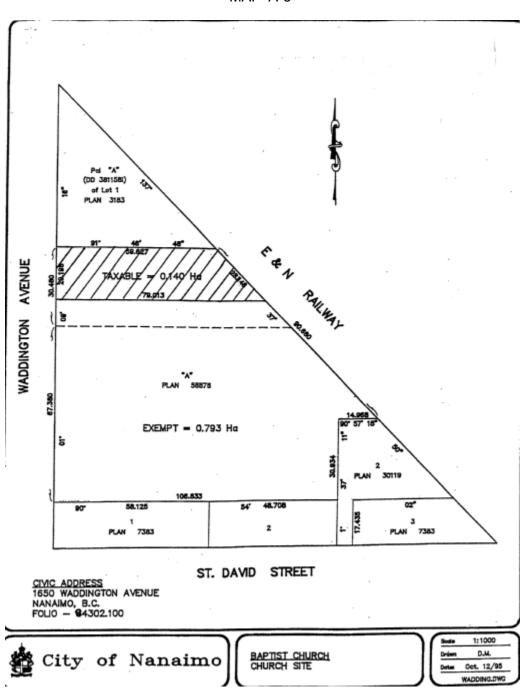

## SCHEDULE 'A'

| Folio     | House | Street              | Organization                                                  | Legal Description                                                                                                                                                                                                            | Мар |
|-----------|-------|---------------------|---------------------------------------------------------------|------------------------------------------------------------------------------------------------------------------------------------------------------------------------------------------------------------------------------|-----|
| 84331.005 | 100   | CHAPEL STREET       | ANGLICAN SYNOD DIOCESE OF B C                                 | LOT A, SECTION 1, NANAIMO DISTRICT, PLAN EPP49398                                                                                                                                                                            |     |
| 07708.570 | 4951  | RUTHERFORD ROAD     | B C CONFERENCE OF THE MENNONITE BRETHREN THE                  | LOT 52, DISTRICT LOTS 14 & 19, WELLINGTON DISTRICT, PLAN VIP56051, EXCEPT PART IN PLAN VIP58432                                                                                                                              |     |
| 06006.305 | 2400  | HIGHLAND BOULEVARD  | B C CORP SEVENTH DAY ADVENTIST                                | LOT 1, SECTION 18, RANGE 8, MOUNTAIN DISTRICT, PLAN 46005                                                                                                                                                                    |     |
| 16897.001 | 897   | HARBOUR VIEW STREET | BC MUSLIM ASSOCIATION THE                                     | PART OF BLOCK C, SECTION 1, NANAIMO DISTRICT, PLAN 1748, ETC, LD 32                                                                                                                                                          |     |
| 05342.200 | 2371  | ARBOT ROAD          | BASIC CHRISTIAN COMMUNITY<br>ASSOCIATION (BETHLEHEM CENTRE)   | LOT 2, SECTION 10, RANGE 6, MOUNTAIN DISTRICT, PLAN 18793                                                                                                                                                                    | A-1 |
| 07704.200 | 6234  | SPARTAN ROAD        | BISHOP OF VICTORIA                                            | LOT 4, SECTION 12, WELLINGTON DISTRICT, PLAN 17325                                                                                                                                                                           |     |
| 82071.000 | 301   | MACHLEARY STREET    | BISHOP OF VICTORIA                                            | LOT 4, BLOCK Q, SECTION 1, NANAIMO DISTRICT, PLAN 584, EXCEPT THAT PART IN PLAN VIP67460                                                                                                                                     |     |
| 05536.300 | 2221  | BOWEN ROAD          | CHRIST COMMUNITY CHURCH                                       | LOT A, SECTION 18, RANGE 7, MOUNTAIN DISTRICT, PLAN 41417                                                                                                                                                                    |     |
| 05949.192 | 1609  | MEREDITH ROAD       | CHRISTIAN AND MISSIONARY ALLIANCE-CANADIAN PACIFIC DISTRICT   | LOT 1, SECTION 16, RANGE 8, MOUNTAIN DISTRICT, PLAN<br>VIP87081                                                                                                                                                              | A-2 |
| 81468.000 | 20    | CHAPEL STREET       | CHRISTIAN SCIENCE SOC OF NANAIMO                              | THE NORTHERLY 1/2 OF LOT 9, BLOCK 55, SECTION 1, NANAIMO DISTRICT, PLAN 584, EXCEPT THE EASTERLY 60 FEET                                                                                                                     |     |
| 07657.100 | 2424  | GLEN EAGLE CRESCENT | CHURCH OF JESUS CHRIST OF<br>LATTER-DAY SAINTS IN CANADA      | LOT 1,SECTION 5, WELLINGTON DISTRICT, PLAN 28663                                                                                                                                                                             | A-7 |
| 16001.002 | 2150  | DEPARTURE BAY ROAD  | CHURCH OF THE NAZARENE CANADA PACIFIC DISTRICT                | LOT 2, SECTION 1, NANAIMO DISTRICT , PLAN 18757                                                                                                                                                                              |     |
| 05680.000 | 2114  | MEREDITH ROAD       | DEPARTURE BAY CONGREGATION OF JEHOVAH'S WITNESSES TRUSTEES    | THAT PART OF LOT 2, BLOCK 10, SECTION 17, RANGE 7, MOUNTAIN DISTRICT, PLAN 526, LYING TO THE EAST OF A BOUNDARY PARALLEL TO AND PERPENDICULARLY DISTANT 128 FEET FROM THE WESTERLY BOUNDARY OF SAID LOT EXCEPT PLAN VIP56132 |     |
| 84302.100 | 1650  | WADDINGTON ROAD     | FIRST BAPTIST CHURCH NANAIMO<br>BC                            | LOT A, DISTRICT LOT 12, NEWCASTLE RESERVE, SECTION 1, NANAIMO DISTRICT, VIP58878                                                                                                                                             | A-3 |
| 08055.153 | 6553  | PORTSMOUTH ROAD     | FOURSQUARE GOSPEL CHURCH OF CANADA                            | LOT A, DISTRICT LOT 28, WELLINGTON DISTRICT, PLAN<br>EPP14697                                                                                                                                                                | A-4 |
| 81059.000 | 305   | PRIDEAUX STREET     | G S M P D SIKH TEMPLE INC                                     | PARCEL B (DD 29290N) OF LOTS 15 AND 16, BLOCK 25,<br>SECTION 1, NANAIMO DISTRICT, PLAN 584                                                                                                                                   |     |
| 80776.000 | 19    | NICOL STREET        | GOVERNING COUNCIL OF THE SALVATION ARMY                       | LOT B, (DD EM34637), BLOCK 12, SECTION 1, NANAIMO<br>DISTRICT, PLAN 584                                                                                                                                                      |     |
| 17357.000 | 505   | EIGHTH STREET       | GOVERNING COUNCIL OF THE<br>SALVATION ARMY CANADA WEST<br>THE | SECTION 12, RANGE 8, SECTION 1, NANAIMO DISTRICT, PLAN 1747                                                                                                                                                                  | A-5 |

MAP 'A-1'

THE BASIC CHRISTIAN COMMUNITY ASSOCIATION
2371 ARBOT ROAD
FOLIO 05342.200

MAP 'A-2'

Folio: 05949.192

Civic: 1609 Meredith Road

CHRISTIAN & MISSIONARY ALLIANCE CANADIAN PACIFIC DISTRICT

MAP 'A-3'

Folio: 08055.153