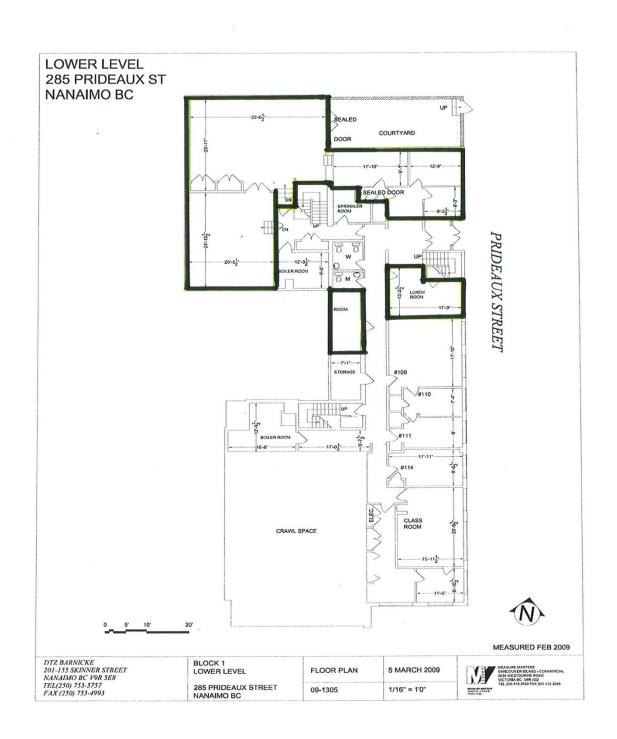

| Folio     | Unit | House | Street            | Organization                                                                                      | Legal Description                                                                                                                                                                                                                                             | Мар  |
|-----------|------|-------|-------------------|---------------------------------------------------------------------------------------------------|---------------------------------------------------------------------------------------------------------------------------------------------------------------------------------------------------------------------------------------------------------------|------|
| 81611.013 | 212  | 285   | PRIDEAUX STREET   | MID-ISLAND INTERGROUP SOCIETY/CITY<br>OF NANAIMO                                                  | NANAIMO LAND DISTRICT, PORTION LEASE, COMMUNITY<br>SERVICES BUILDING - ROOM 212 - MID ISLAND INTER<br>GROUP SOCIETY AS OUTLINED BY A HEAVY DARK LINE<br>ON MAP ATTACHED HERETO                                                                                | D-6  |
| 05549.008 | 3    | 2300  | BOWEN ROAD        | NANAIMO & DISTRICT EQUESTRIAN ASSOCIATION/VANCOUVER ISLAND EXHIBITION ASSOCIATION/CITY OF NANAIMO | LOT 1, SECTIONS 18, 19 AND 20, RANGE 7, MOUNTAIN DISTRICT, PLAN 27441 EXCEPT THOSE PARTS IN PLANS 40622 AND 44255 LEASE FOR VANCOUVER ISLAND EXHIBITION ASSOC & NANAIMO & DISTRICT EQUESTRIAN ASSOC AS OUTLINED IN A HEAVY DASHED LINE ON MAP ATTACHED HERETO | D-1  |
| 85093.002 |      | 100   | CAMERON ROAD      | NANAIMO & DISTRICT MUSEUM<br>SOCIETY/CITY OF NANAIMO                                              | LOT B, SECTION 1, PLAN 8979, NANAIMO DISTRICT,<br>NANAIMO & DISTRICT MUSEUM SOCIETY - FLOOR 1 -<br>THAT PART INCLUDED IN CITY OF NANAIMO LEASE                                                                                                                |      |
| 81611.020 | 201  | 285   | PRIDEAUX STREET   | NANAIMO 7-10 CLUB/CITY OF NANAIMO                                                                 | NANAIMO LAND DISTRICT, PORTION LEASE, COMMUNITY SERVICES BUILDING - ROOM 201 AS OUTLINED BY A HEAVY DARK LINE ON MAP ATTACHED HERETO                                                                                                                          | D-7  |
| 86175.000 |      | 83    | VICTORIA CRESCENT | NANAIMO ASSOCIATION FOR COMMUNITY LIVING                                                          | LOT 1, SECTION 1, NANAIMO DISTRICT, PLAN 35056                                                                                                                                                                                                                |      |
| 08092.305 |      | 5800  | TURNER ROAD       | NANAIMO AUXILIARY TO NANAIMO<br>REGIONAL GENERAL HOSPITAL                                         | STRATA LOT 1, DISTRICT LOT 30, WELLINGTON DISTRICT, STRATA PLAN VIS5863 TOGETHER WITH AN INTEREST IN THE COMMON PROPERTY IN PROPORTION TO THE UNIT ENTITLEMENT OF THE STRATA LOT AS SHOWN ON FORM 1 – 5% EXEMPTION                                            |      |
| 05549.007 | 2    | 2300  | BOWEN ROAD        | NANAIMO B M X ASSOCIATION /CITY OF NANAIMO                                                        | LOT 1, SECTIONS 18, 19 AND 20, RANGE 7, MOUNTAIN DISTRICT, PLAN 27441 EXCEPT THOSE PARTS IN PLANS 40622 AND 44255 LEASE FOR NAN BMX ASSOC                                                                                                                     |      |
| 81611.022 | 106  | 285   | PRIDEAUX STREET   | NANAIMO BRAIN INJURY SOCIETY/CITY<br>OF NANAIMO                                                   | NANAIMO DISTRICT, PORTION LEASE, COMMUNITY<br>SERVICES BUILDING - ROOMS 101-107 & STORAGE<br>ROOM 116 - EXEMPT PORTION AS SHOWN ON MAP<br>ATTACHED HERETO                                                                                                     | D-10 |
| 05990.101 | 1    | 2525  | MCCULLOUGH ROAD   | NANAIMO BRANCH OF THE RED CROSS<br>SOCIETY/IKONKAR HOLDINGS LTD                                   | STRATA LOT 1, SECTIONS 18 &19 , RANGE 8, MOUNTAIN DISTRICT, STRATA PLAN VIS4260, TOGETHER WITH AN INTEREST IN THE COMMON PROPERTY IN PROPORTION TO THE UNIT ENTITLEMENT OF THE STRATA LOT AS SHOWN ON FORM 1                                                  |      |
| 05990.102 | 2    | 2525  | MCCULLOUGH ROAD   | NANAIMO BRANCH OF THE RED CROSS<br>SOCIETY/O M DEVELOPMENT INC                                    | STRATA LOT 2&3, SECTIONS 19, RANGE 8, MOUNTAIN DISTRICT, STRATA PLAN VIS4260, TOGETHER WITH AN INTEREST IN THE COMMON PROPERTY IN PROPORTION TO THE UNIT ENTITLEMENT OF THE STRATA LOT AS SHOWN ON FORM 1                                                     |      |
| 17458.266 |      | 129   | HAREWOOD ROAD     | NANAIMO BRANCH ROYAL CANADIAN<br>LEGION (BRANCH 10)-(CLASS 8<br>EXEMPTION ONLY)                   | LOT 16, SECTION 1, NANAIMO DISTRICT, PLAN 20827                                                                                                                                                                                                               |      |