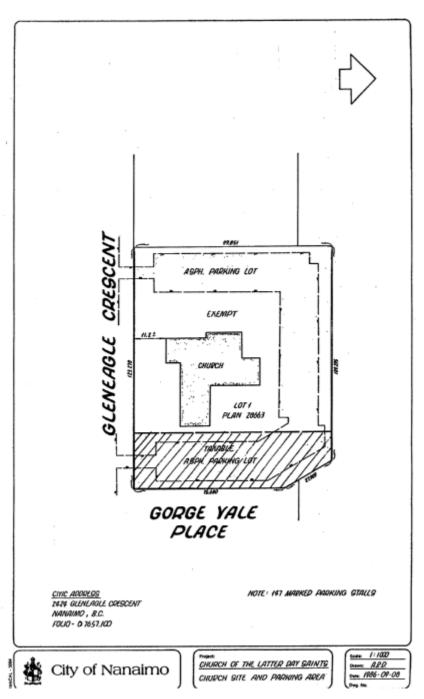

MAP 'A-1'

THE BASIC CHRISTIAN COMMUNITY ASSOCIATION
2371 ARBOT ROAD
FOLIO 05342.200

MAP 'A-2'

Folio: 05949.192

Civic: 1609 Meredith Road

CHRISTIAN & MISSIONARY ALLIANCE CANADIAN PACIFIC DISTRICT

MAP 'A-3'

Folio: 08055.153