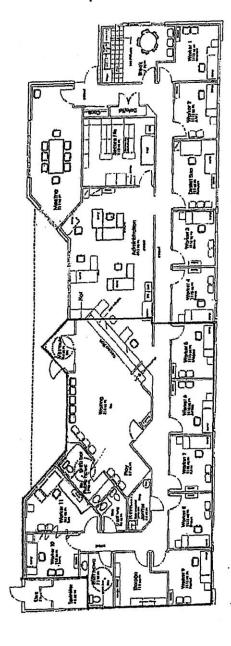

MAP 'D-11'

Folio:

81611.023

Civic: Community Services Building - 285 Prideaux Street

NANAIMO CITIZEN ADVOCACY ASSOCIATION

CX

MAP 'D-12'

Folio: 86081.000

Civic: 101 – 319 Selby Street
CENTRAL VANCOUVER ISLAND MULTICULTURAL SOCIETY

MAP 'D-13'

Folio: 07375.585

Civic: 4148 Mostar Road

HABITAT FOR HUMANITY MID-VANCOUVER ISLAND

MAP 'D-14'

Folio: 84750.000 Civic: 7 Port Drive
Folio: 84750.035 Civic: 0 Port Drive
Folio: 84758.000 Civic: 1161 Milton Street