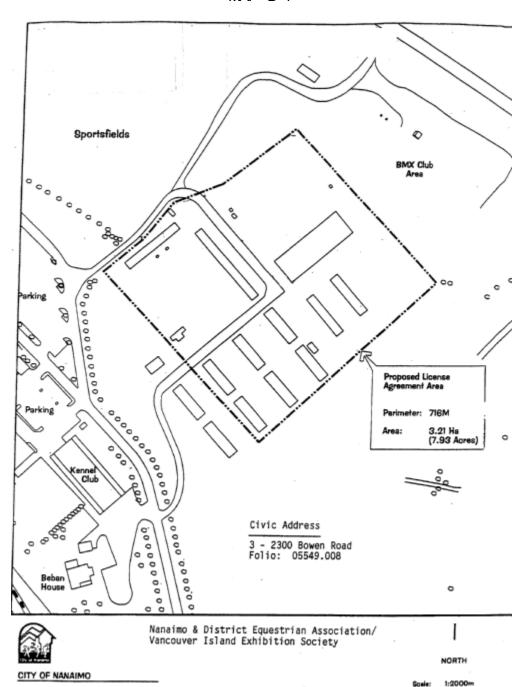

| Folio     | Unit | House | Street            | Organization                                                                                      | Legal Description                                                                                                                                                                                                                                             | Мар  |
|-----------|------|-------|-------------------|---------------------------------------------------------------------------------------------------|---------------------------------------------------------------------------------------------------------------------------------------------------------------------------------------------------------------------------------------------------------------|------|
| 81611.013 | 212  | 285   | PRIDEAUX STREET   | MID-ISLAND INTERGROUP SOCIETY/CITY<br>OF NANAIMO                                                  | NANAIMO LAND DISTRICT, PORTION LEASE, COMMUNITY<br>SERVICES BUILDING - ROOM 212 - MID ISLAND INTER<br>GROUP SOCIETY AS OUTLINED BY A HEAVY DARK LINE<br>ON MAP ATTACHED HERETO                                                                                | D-6  |
| 05549.008 | 3    | 2300  | BOWEN ROAD        | NANAIMO & DISTRICT EQUESTRIAN ASSOCIATION/VANCOUVER ISLAND EXHIBITION ASSOCIATION/CITY OF NANAIMO | LOT 1, SECTIONS 18, 19 AND 20, RANGE 7, MOUNTAIN DISTRICT, PLAN 27441 EXCEPT THOSE PARTS IN PLANS 40622 AND 44255 LEASE FOR VANCOUVER ISLAND EXHIBITION ASSOC & NANAIMO & DISTRICT EQUESTRIAN ASSOC AS OUTLINED IN A HEAVY DASHED LINE ON MAP ATTACHED HERETO | D-1  |
| 85093.002 |      | 100   | CAMERON ROAD      | NANAIMO & DISTRICT MUSEUM<br>SOCIETY/CITY OF NANAIMO                                              | LOT B, SECTION 1, PLAN 8979, NANAIMO DISTRICT,<br>NANAIMO & DISTRICT MUSEUM SOCIETY - FLOOR 1 -<br>THAT PART INCLUDED IN CITY OF NANAIMO LEASE                                                                                                                |      |
| 81611.020 | 201  | 285   | PRIDEAUX STREET   | NANAIMO 7-10 CLUB/CITY OF NANAIMO                                                                 | NANAIMO LAND DISTRICT, PORTION LEASE, COMMUNITY SERVICES BUILDING - ROOM 201 AS OUTLINED BY A HEAVY DARK LINE ON MAP ATTACHED HERETO                                                                                                                          | D-7  |
| 86175.000 |      | 83    | VICTORIA CRESCENT | NANAIMO ASSOCIATION FOR COMMUNITY LIVING                                                          | LOT 1, SECTION 1, NANAIMO DISTRICT, PLAN 35056                                                                                                                                                                                                                |      |
| 08092.305 |      | 5800  | TURNER ROAD       | NANAIMO AUXILIARY TO NANAIMO<br>REGIONAL GENERAL HOSPITAL                                         | STRATA LOT 1, DISTRICT LOT 30, WELLINGTON DISTRICT, STRATA PLAN VIS5863 TOGETHER WITH AN INTEREST IN THE COMMON PROPERTY IN PROPORTION TO THE UNIT ENTITLEMENT OF THE STRATA LOT AS SHOWN ON FORM 1 – 5% EXEMPTION                                            |      |
| 05549.007 | 2    | 2300  | BOWEN ROAD        | NANAIMO B M X ASSOCIATION /CITY OF NANAIMO                                                        | LOT 1, SECTIONS 18, 19 AND 20, RANGE 7, MOUNTAIN DISTRICT, PLAN 27441 EXCEPT THOSE PARTS IN PLANS 40622 AND 44255 LEASE FOR NAN BMX ASSOC                                                                                                                     |      |
| 81611.022 | 106  | 285   | PRIDEAUX STREET   | NANAIMO BRAIN INJURY SOCIETY/CITY<br>OF NANAIMO                                                   | NANAIMO DISTRICT, PORTION LEASE, COMMUNITY<br>SERVICES BUILDING - ROOMS 101-107 & STORAGE<br>ROOM 116 - EXEMPT PORTION AS SHOWN ON MAP<br>ATTACHED HERETO                                                                                                     | D-10 |
| 05990.101 | 1    | 2525  | MCCULLOUGH ROAD   | NANAIMO BRANCH OF THE RED CROSS<br>SOCIETY/IKONKAR HOLDINGS LTD                                   | STRATA LOT 1, SECTIONS 18 &19 , RANGE 8, MOUNTAIN DISTRICT, STRATA PLAN VIS4260, TOGETHER WITH AN INTEREST IN THE COMMON PROPERTY IN PROPORTION TO THE UNIT ENTITLEMENT OF THE STRATA LOT AS SHOWN ON FORM 1                                                  |      |
| 05990.102 | 2    | 2525  | MCCULLOUGH ROAD   | NANAIMO BRANCH OF THE RED CROSS<br>SOCIETY/O M DEVELOPMENT INC                                    | STRATA LOT 2&3, SECTIONS 19, RANGE 8, MOUNTAIN DISTRICT, STRATA PLAN VIS4260, TOGETHER WITH AN INTEREST IN THE COMMON PROPERTY IN PROPORTION TO THE UNIT ENTITLEMENT OF THE STRATA LOT AS SHOWN ON FORM 1                                                     |      |
| 17458.266 |      | 129   | HAREWOOD ROAD     | NANAIMO BRANCH ROYAL CANADIAN<br>LEGION (BRANCH 10)-(CLASS 8<br>EXEMPTION ONLY)                   | LOT 16, SECTION 1, NANAIMO DISTRICT, PLAN 20827                                                                                                                                                                                                               |      |