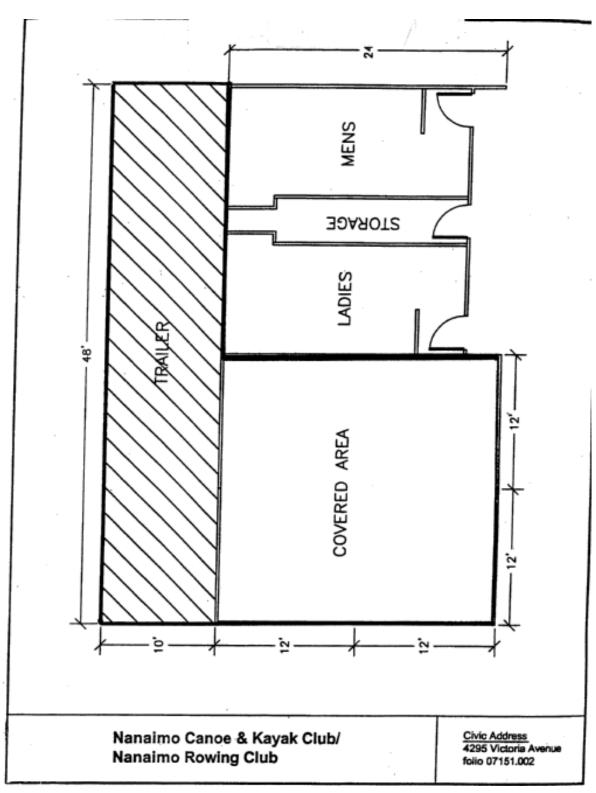

| Folio     | Unit | House | Street                | Organization                                                                      | Legal Description                                                                                                                                                                                                                                                                                    | Мар  |
|-----------|------|-------|-----------------------|-----------------------------------------------------------------------------------|------------------------------------------------------------------------------------------------------------------------------------------------------------------------------------------------------------------------------------------------------------------------------------------------------|------|
| 07151.002 |      | 4295  | VICTORIA AVENUE       | NANAIMO CANOE & KAYAK CLUB /<br>NANAIMO ROWING CLUB / CITY OF<br>NANAIMO          | SECTION 5, WELLINGTON DISTRICT, ROADWAY & PUBLIC PARK BETWEEN LOTS 1 & 8 AND LONG LAKE (LBF0138849) THAT PART INCLUDED IN LICENSE FOR THE PURPOSE OF A STORAGE AND TRAINING FACILITY FOR FLATWATER CANOE & KAYAK RACING ON LONG LAKE-SEE 07151.000-LEASE LEA0108, AS OUTLINED ON MAP ATTACHED HERETO | D-2  |
| 85047.002 |      | 1135  | NELSON STREET         | NANAIMO CHILD DEVELOPMENT CENTRE<br>SOCIETY/ VANCOUVER ISLAND HEALTH<br>AUTHORITY | LOT A, DISTRICT LOT 97-G, NEWCASTLE RESERVE,<br>SECTION 1, NANAIMO DISTRICT, PLAN 50077, EXCEPT<br>THAT PART IN PLAN VIP51807, LEASED FOR 25 YEARS<br>FROM JULY 1976 FROM NANANIMO REGIONAL HOSPITAL                                                                                                 |      |
| 81611.023 | 114  | 285   | PRIDEAUX STREET       | NANAIMO CITIZEN ADVOCACY<br>ASSOCIATION/CITY OF NANAIMO                           | NANAIMO LAND DISTRICT, PORTION LEASE, COMMUNITY<br>SERVICES BUILDING — ROOMS 109A, 110-115, AS SHOWN<br>OUTLINED IN BLACK ON MAP ATTACHED HERETO.                                                                                                                                                    | D-11 |
| 85616.009 | 9    | 150   | COMMERCIAL STREET     | NANAIMO COMMUNITY ARCHIVES/CITY OF NANAIMO                                        | LOT A, SECTION 1, NANAIMO DISTRICT, PLAN 12390,<br>THAT PART INCLUDED IN UNIT 9 LEASE                                                                                                                                                                                                                |      |
| 85901.001 |      | 945   | WADDINGTON ROAD       | NANAIMO COMMUNITY HOSPICE SOCIETY                                                 | LOT A, SECTION 1, NANAIMO DISTRICT, PLAN 47726                                                                                                                                                                                                                                                       |      |
| 86099.000 |      | 375   | SELBY STREET          | NANAIMO CONSERVATORY OF MUSIC                                                     | LOT 1, SECTION 1, NANAIMO DISTRICT, PLAN 28924                                                                                                                                                                                                                                                       |      |
| 89095.000 |      | 100   | WALL STREET           | NA NA IMO CURLING CLUB/CITY OF<br>NA NA IMO                                       | THAT PART OF BOWEN PARK(14817N) LYING TO THE EAST OF WALL STREET CONTAINING 1.46 ACRES MORE OR LESS AS SHOWN OUTLINED IN RED, LEASE AUTHORIZATION BYLAW'96 NO 5217, AS OUTLINED ON MAP ATTACHED HERETO                                                                                               | D-3  |
| 07498.216 | 1    | 4166  | DEPARTURE BAY<br>ROAD | NANAIMO DISABILITY RESOURCE CENRE<br>SOCIETY                                      | STRATA LOT 1, SECTION 5, WELLINGTON DISTRICT, STRATA PLAN VIS2524 TOGETHER WITH AN INTEREST IN THE COMMON PROPERTY IN PROPORTION TO THE UNIT ENTITLEMENT OF THE STRATA LOT AS SHOWN ON FORM 1 – 41.47% EXEMPTION                                                                                     |      |
| 07498.217 | 2    | 4166  | DEPARTURE BAY<br>ROAD | NANAIMO DISABILITY RESOURCE CENRE<br>SOCIETY                                      | STRATA LOT 2, SECTION 5, WELLINGTON DISTRICT, STRATA PLAN VIS2524 TOGETHER WITH AN INTEREST IN THE COMMON PROPERTY IN PROPORTION TO THE UNIT ENTITLEMENT OF THE STRATA LOT AS SHOWN ON FORM 1 – 41.47% EXEMPTION                                                                                     |      |
| 83252.000 |      | 1070  | TOWNSITE ROAD         | NANAIMO FAMILY LIFE ASSOCIATION                                                   | LOT 2, BLOCK 2, DISTRICT LOT 97G, NEWCASTLE<br>RESERVE SECTION 1 NANAIMO DISTRICT, PLAN 1712                                                                                                                                                                                                         | -    |
| 80951.000 |      | 505   | ALBERT STREET         | NANAIMO FO S NON-PROFIT HOUSING SOCIETY                                           | PARCEL A (DD 670N) OF LOT 11, PARCEL B (DD 5701N) OF LOTS 12 & 13, PARCEL A (DD 629N) OF LOTS 12 & 13, ALL OF BLOCK 20, SECTION 1, NANAIMO DISTRICT, PLAN 584                                                                                                                                        |      |
| 85998.000 |      | 1191  | SEAFIELD CRESCENT     | NANAIMO FOS NON-PROFIT HOUSING SOCIETY                                            | LOT A, DISTRICT LOT 97G, NEWCASTLE RESERVE,<br>SECTION 1, NANAIMO DISTRICT, PLAN 19919                                                                                                                                                                                                               |      |
| 17545.005 |      | 271   | PINE STREET           | NANAIMO FOODSHARE NETWORK<br>SOCIETY                                              | LOT 1, SECTION 1, NANAIMO DISTRICT, PLAN VIP71136                                                                                                                                                                                                                                                    |      |
| 84474.000 |      | 19    | COMMERCIAL STREET     | NANAIMO LITERACY ASSOCIATION/NASH<br>HARDWARE LTD                                 | LOT 1, SECTION 1, BLOCK 60, NANAIMO DISTRICT, PLAN 584, ETC., AND AM LOT A (DD4326N), SECTION 1, NANAIMO DIST PLAN 5221 [P.I.D. 000-097-110 & 000-097-420]                                                                                                                                           |      |