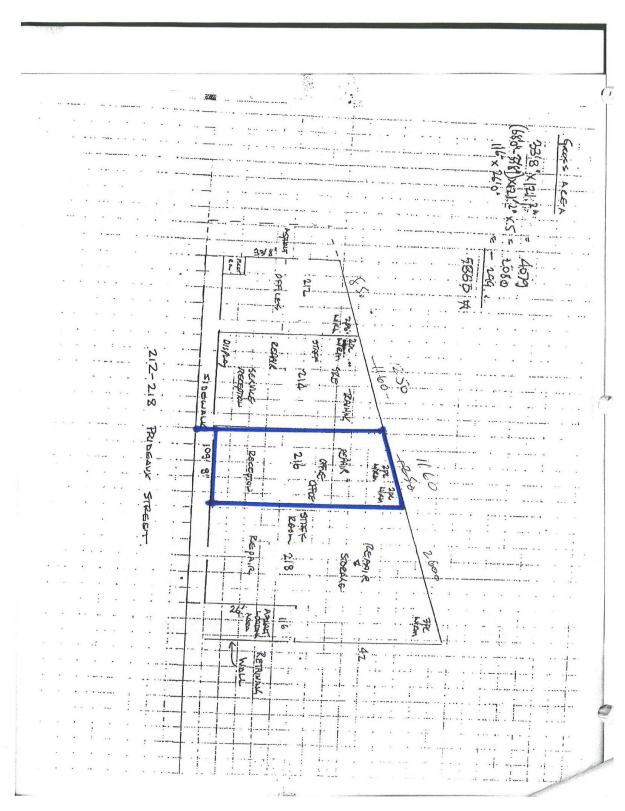

| Folio     | Unit | House | Street                | Organization                                                                      | Legal Description                                                                                                                                                                                                                                                                                    | Мар  |
|-----------|------|-------|-----------------------|-----------------------------------------------------------------------------------|------------------------------------------------------------------------------------------------------------------------------------------------------------------------------------------------------------------------------------------------------------------------------------------------------|------|
| 07151.002 |      | 4295  | VICTORIA AVENUE       | NANAIMO CANOE & KAYAK CLUB /<br>NANAIMO ROWING CLUB / CITY OF<br>NANAIMO          | SECTION 5, WELLINGTON DISTRICT, ROADWAY & PUBLIC PARK BETWEEN LOTS 1 & 8 AND LONG LAKE (LBF0138849) THAT PART INCLUDED IN LICENSE FOR THE PURPOSE OF A STORAGE AND TRAINING FACILITY FOR FLATWATER CANOE & KAYAK RACING ON LONG LAKE-SEE 07151.000-LEASE LEA0108, AS OUTLINED ON MAP ATTACHED HERETO | D-2  |
| 85047.002 |      | 1135  | NELSON STREET         | NANAIMO CHILD DEVELOPMENT CENTRE<br>SOCIETY/ VANCOUVER ISLAND HEALTH<br>AUTHORITY | LOT A, DISTRICT LOT 97-G, NEWCASTLE RESERVE,<br>SECTION 1, NANAIMO DISTRICT, PLAN 50077, EXCEPT<br>THAT PART IN PLAN VIP51807, LEASED FOR 25 YEARS<br>FROM JULY 1976 FROM NANANIMO REGIONAL HOSPITAL                                                                                                 |      |
| 81611.023 | 114  | 285   | PRIDEAUX STREET       | NANAIMO CITIZEN ADVOCACY<br>ASSOCIATION/CITY OF NANAIMO                           | NANAIMO LAND DISTRICT, PORTION LEASE, COMMUNITY<br>SERVICES BUILDING — ROOMS 109A, 110-115, AS SHOWN<br>OUTLINED IN BLACK ON MAP ATTACHED HERETO.                                                                                                                                                    | D-11 |
| 85616.009 | 9    | 150   | COMMERCIAL STREET     | NANAIMO COMMUNITY ARCHIVES/CITY OF NANAIMO                                        | LOT A, SECTION 1, NANAIMO DISTRICT, PLAN 12390,<br>THAT PART INCLUDED IN UNIT 9 LEASE                                                                                                                                                                                                                |      |
| 85901.001 |      | 945   | WADDINGTON ROAD       | NANAIMO COMMUNITY HOSPICE SOCIETY                                                 | LOT A, SECTION 1, NANAIMO DISTRICT, PLAN 47726                                                                                                                                                                                                                                                       |      |
| 86099.000 |      | 375   | SELBY STREET          | NANAIMO CONSERVATORY OF MUSIC                                                     | LOT 1, SECTION 1, NANAIMO DISTRICT, PLAN 28924                                                                                                                                                                                                                                                       |      |
| 89095.000 |      | 100   | WALL STREET           | NA NA IMO CURLING CLUB/CITY OF<br>NA NA IMO                                       | THAT PART OF BOWEN PARK(14817N) LYING TO THE EAST OF WALL STREET CONTAINING 1.46 ACRES MORE OR LESS AS SHOWN OUTLINED IN RED, LEASE AUTHORIZATION BYLAW'96 NO 5217, AS OUTLINED ON MAP ATTACHED HERETO                                                                                               | D-3  |
| 07498.216 | 1    | 4166  | DEPARTURE BAY<br>ROAD | NANAIMO DISABILITY RESOURCE CENRE<br>SOCIETY                                      | STRATA LOT 1, SECTION 5, WELLINGTON DISTRICT, STRATA PLAN VIS2524 TOGETHER WITH AN INTEREST IN THE COMMON PROPERTY IN PROPORTION TO THE UNIT ENTITLEMENT OF THE STRATA LOT AS SHOWN ON FORM 1 – 41.47% EXEMPTION                                                                                     |      |
| 07498.217 | 2    | 4166  | DEPARTURE BAY<br>ROAD | NANAIMO DISABILITY RESOURCE CENRE<br>SOCIETY                                      | STRATA LOT 2, SECTION 5, WELLINGTON DISTRICT, STRATA PLAN VIS2524 TOGETHER WITH AN INTEREST IN THE COMMON PROPERTY IN PROPORTION TO THE UNIT ENTITLEMENT OF THE STRATA LOT AS SHOWN ON FORM 1 – 41.47% EXEMPTION                                                                                     |      |
| 83252.000 |      | 1070  | TOWNSITE ROAD         | NANAIMO FAMILY LIFE ASSOCIATION                                                   | LOT 2, BLOCK 2, DISTRICT LOT 97G, NEWCASTLE<br>RESERVE SECTION 1 NANAIMO DISTRICT, PLAN 1712                                                                                                                                                                                                         | -    |
| 80951.000 |      | 505   | ALBERT STREET         | NANAIMO FO S NON-PROFIT HOUSING SOCIETY                                           | PARCEL A (DD 670N) OF LOT 11, PARCEL B (DD 5701N) OF LOTS 12 & 13, PARCEL A (DD 629N) OF LOTS 12 & 13, ALL OF BLOCK 20, SECTION 1, NANAIMO DISTRICT, PLAN 584                                                                                                                                        |      |
| 85998.000 |      | 1191  | SEAFIELD CRESCENT     | NANAIMO FOS NON-PROFIT HOUSING SOCIETY                                            | LOT A, DISTRICT LOT 97G, NEWCASTLE RESERVE,<br>SECTION 1, NANAIMO DISTRICT, PLAN 19919                                                                                                                                                                                                               |      |
| 17545.005 |      | 271   | PINE STREET           | NANAIMO FOODSHARE NETWORK<br>SOCIETY                                              | LOT 1, SECTION 1, NANAIMO DISTRICT, PLAN VIP71136                                                                                                                                                                                                                                                    |      |
| 84474.000 |      | 19    | COMMERCIAL STREET     | NANAIMO LITERACY ASSOCIATION/NASH<br>HARDWARE LTD                                 | LOT 1, SECTION 1, BLOCK 60, NANAIMO DISTRICT, PLAN 584, ETC., AND AM LOT A (DD4326N), SECTION 1, NANAIMO DIST PLAN 5221 [P.I.D. 000-097-110 & 000-097-420]                                                                                                                                           |      |