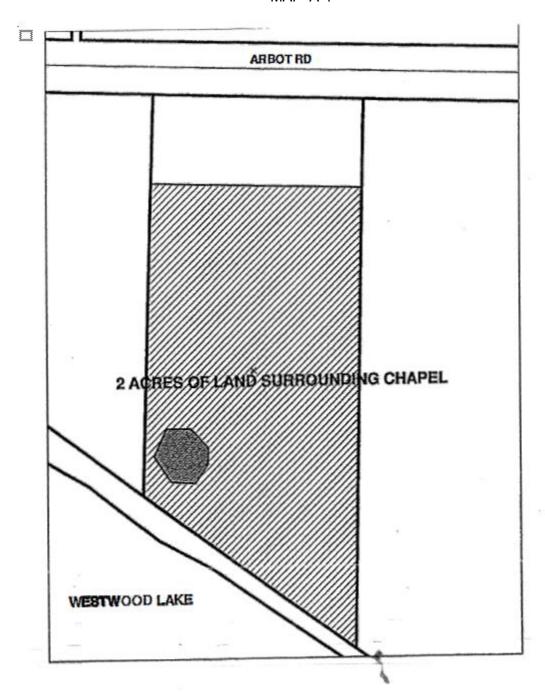

## **CHURCHES**

- 2.1 Subject to Section 2.2 of this Bylaw, the Church lands, together with the buildings thereon, listed on the attached Schedule 'A' and further clarified in Maps 'A-1' to 'A-10', shall be exempt from taxation.
- 2.2 Church halls situated upon lands described in Schedule 'A' of this Bylaw, whether such halls are within church buildings or apart there from, are deemed to be necessary to their respective church operations.
- 2.3 The maximum area of land to be exempted from taxation shall be 2.0 acres (87,120 sq. ft.) of the land upon which the buildings for public worship stand plus the footprint of the building(s) used for public worship. This exempted area will not exceed the land area of the legal parcel(s) upon which these buildings stand.

MAP 'A-1'

THE BASIC CHRISTIAN COMMUNITY ASSOCIATION
2371 ARBOT ROAD
FOLIO 05342.200

MAP 'A-2'

Folio: 05949.192

Civic: 1609 Meredith Road

CHRISTIAN & MISSIONARY ALLIANCE CANADIAN PACIFIC DISTRICT

MAP 'A-3'

Folio: 08055.153