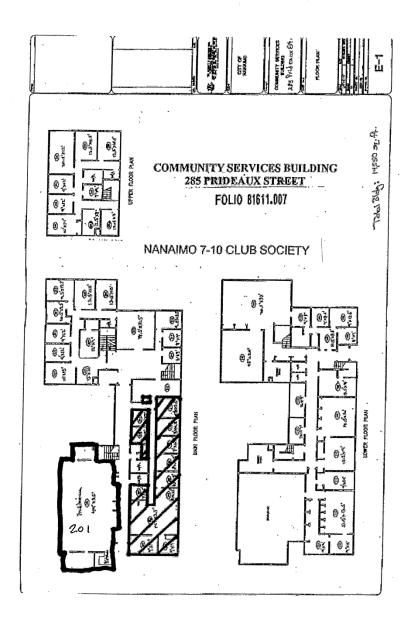

| Folio     | Unit | House | Street            | Organization                                                                                      | Legal Description                                                                                                                                                                                                                                             | Мар  |
|-----------|------|-------|-------------------|---------------------------------------------------------------------------------------------------|---------------------------------------------------------------------------------------------------------------------------------------------------------------------------------------------------------------------------------------------------------------|------|
| 81611.013 | 212  | 285   | PRIDEAUX STREET   | MID-ISLAND INTERGROUP SOCIETY/CITY<br>OF NANAIMO                                                  | NANAIMO LAND DISTRICT, PORTION LEASE, COMMUNITY<br>SERVICES BUILDING - ROOM 212 - MID ISLAND INTER<br>GROUP SOCIETY AS OUTLINED BY A HEAVY DARK LINE<br>ON MAP ATTACHED HERETO                                                                                | D-6  |
| 05549.008 | 3    | 2300  | BOWEN ROAD        | NANAIMO & DISTRICT EQUESTRIAN ASSOCIATION/VANCOUVER ISLAND EXHIBITION ASSOCIATION/CITY OF NANAIMO | LOT 1, SECTIONS 18, 19 AND 20, RANGE 7, MOUNTAIN DISTRICT, PLAN 27441 EXCEPT THOSE PARTS IN PLANS 40622 AND 44255 LEASE FOR VANCOUVER ISLAND EXHIBITION ASSOC & NANAIMO & DISTRICT EQUESTRIAN ASSOC AS OUTLINED IN A HEAVY DASHED LINE ON MAP ATTACHED HERETO | D-1  |
| 85093.002 |      | 100   | CAMERON ROAD      | NANAIMO & DISTRICT MUSEUM<br>SOCIETY/CITY OF NANAIMO                                              | LOT B, SECTION 1, PLAN 8979, NANAIMO DISTRICT,<br>NANAIMO & DISTRICT MUSEUM SOCIETY - FLOOR 1 -<br>THAT PART INCLUDED IN CITY OF NANAIMO LEASE                                                                                                                |      |
| 81611.020 | 201  | 285   | PRIDEAUX STREET   | NANAIMO 7-10 CLUB/CITY OF NANAIMO                                                                 | NANAIMO LAND DISTRICT, PORTION LEASE, COMMUNITY SERVICES BUILDING - ROOM 201 AS OUTLINED BY A HEAVY DARK LINE ON MAP ATTACHED HERETO                                                                                                                          | D-7  |
| 86175.000 |      | 83    | VICTORIA CRESCENT | NANAIMO ASSOCIATION FOR COMMUNITY LIVING                                                          | LOT 1, SECTION 1, NANAIMO DISTRICT, PLAN 35056                                                                                                                                                                                                                |      |
| 08092.305 |      | 5800  | TURNER ROAD       | NANAIMO AUXILIARY TO NANAIMO<br>REGIONAL GENERAL HOSPITAL                                         | STRATA LOT 1, DISTRICT LOT 30, WELLINGTON DISTRICT, STRATA PLAN VIS5863 TOGETHER WITH AN INTEREST IN THE COMMON PROPERTY IN PROPORTION TO THE UNIT ENTITLEMENT OF THE STRATA LOT AS SHOWN ON FORM 1 – 5% EXEMPTION                                            |      |
| 05549.007 | 2    | 2300  | BOWEN ROAD        | NANAIMO B M X ASSOCIATION /CITY OF NANAIMO                                                        | LOT 1, SECTIONS 18, 19 AND 20, RANGE 7, MOUNTAIN DISTRICT, PLAN 27441 EXCEPT THOSE PARTS IN PLANS 40622 AND 44255 LEASE FOR NAN BMX ASSOC                                                                                                                     |      |
| 81611.022 | 106  | 285   | PRIDEAUX STREET   | NANAIMO BRAIN INJURY SOCIETY/CITY<br>OF NANAIMO                                                   | NANAIMO DISTRICT, PORTION LEASE, COMMUNITY<br>SERVICES BUILDING - ROOMS 101-107 & STORAGE<br>ROOM 116 - EXEMPT PORTION AS SHOWN ON MAP<br>ATTACHED HERETO                                                                                                     | D-10 |
| 05990.101 | 1    | 2525  | MCCULLOUGH ROAD   | NANAIMO BRANCH OF THE RED CROSS<br>SOCIETY/IKONKAR HOLDINGS LTD                                   | STRATA LOT 1, SECTIONS 18 &19 , RANGE 8, MOUNTAIN DISTRICT, STRATA PLAN VIS4260, TOGETHER WITH AN INTEREST IN THE COMMON PROPERTY IN PROPORTION TO THE UNIT ENTITLEMENT OF THE STRATA LOT AS SHOWN ON FORM 1                                                  |      |
| 05990.102 | 2    | 2525  | MCCULLOUGH ROAD   | NANAIMO BRANCH OF THE RED CROSS<br>SOCIETY/O M DEVELOPMENT INC                                    | STRATA LOT 2&3, SECTIONS 19, RANGE 8, MOUNTAIN DISTRICT, STRATA PLAN VIS4260, TOGETHER WITH AN INTEREST IN THE COMMON PROPERTY IN PROPORTION TO THE UNIT ENTITLEMENT OF THE STRATA LOT AS SHOWN ON FORM 1                                                     |      |
| 17458.266 |      | 129   | HAREWOOD ROAD     | NANAIMO BRANCH ROYAL CANADIAN<br>LEGION (BRANCH 10)-(CLASS 8<br>EXEMPTION ONLY)                   | LOT 16, SECTION 1, NANAIMO DISTRICT, PLAN 20827                                                                                                                                                                                                               |      |