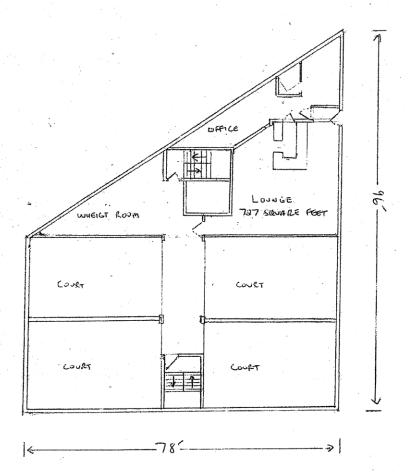

## MAP 'D-16'

NANAIMO SQUASH CLUB

TOTAL SQUARE FOOTAGE 7993

LOUNG SONARE FOOTAGE 727

PERCENTAGE OF BUILDING USED FOR LOUNGE = 9.1%

MEZZANINE LEVEL 2498 SQUARE FEET

Folio: 86226.000

Civic: 256 Wallace Street NANAIMO SQUASH CLUB