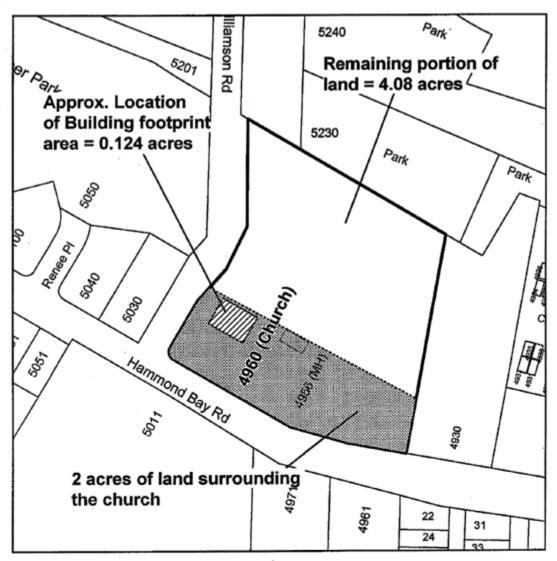

FOLIO 08323.405

Entire lot area of 4960 Hammond Bay Road = 6.3 acres

MAP 'A-7'

MAP 'A-8'

MAP 'A-9'

MAP 'A-10'

Folio: 86094.000

Civic: 212 Prideaux Street