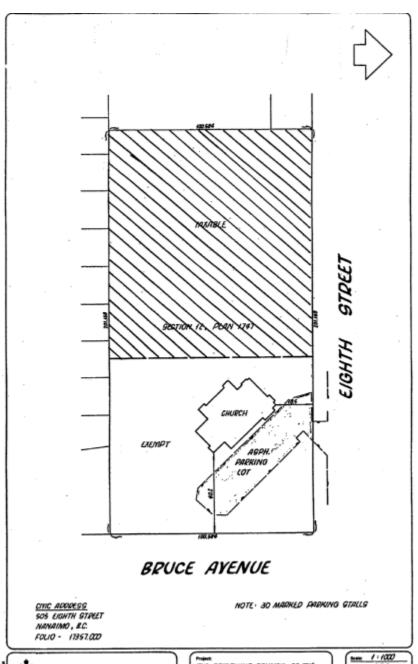

FOLIO 08323.405

Entire lot area of 4960 Hammond Bay Road = 6.3 acres

MAP 'A-7'

MAP 'A-8'

MAP 'A-9'

MAP 'A-10'

Folio: 86094.000

Civic: 212 Prideaux Street