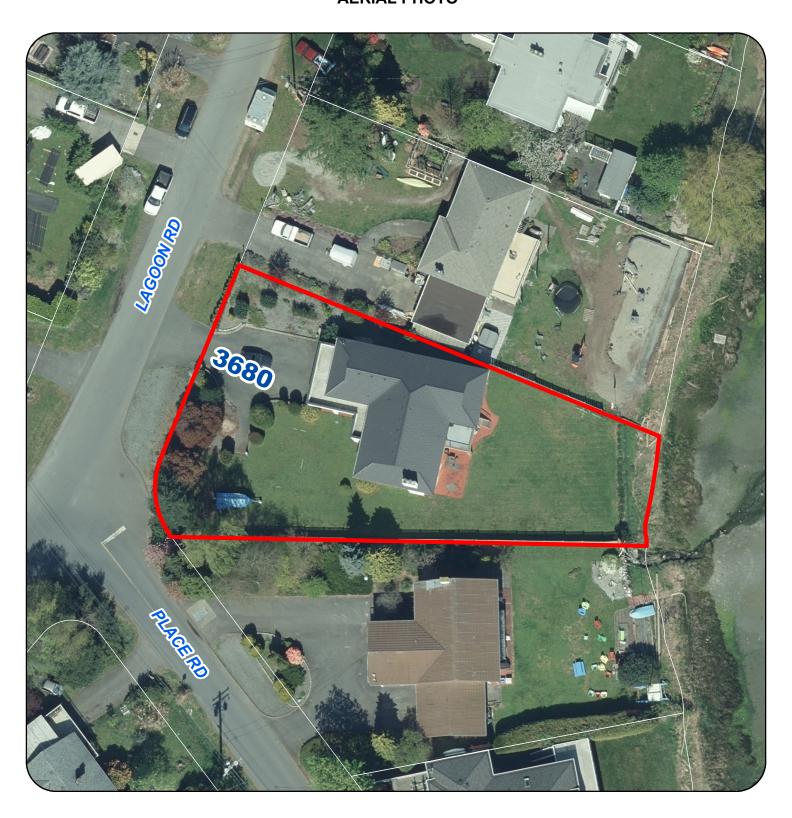

## ATTACHMENT A PERMIT TERMS AND CONDITIONS

#### **TERMS OF PERMIT**

The City of Nanaimo "ZONING BYLAW 2011 NO. 4500" is varied as follows:

1. Section 6.5.2 Projections into Yards – to allow a heat pump to be located on the side of the principal building.

#### **CONDITIONS OF PERMIT**

1. The heat pump shall be located on the south side of the principal dwelling generally in accordance with the Site Plan prepared by Mr. Mike Testini, received 2018-JUL-13 as shown on Attachment C.

## ATTACHMENT B LOCATION PLAN



# DEVELOPMENT VARIANCE PERMIT NO. DVP00361 LOCATION PLAN



Civic: 3680 LAGOON ROAD

Legal Description: LOT 11, DISTRICT LOT 39,

WELLINGTON DISTRICT, PLAN 14457



### ATTACHMENT D AERIAL PHOTO





## **DEVELOPMENT VARIANCE PERMIT NO. DVP00361**