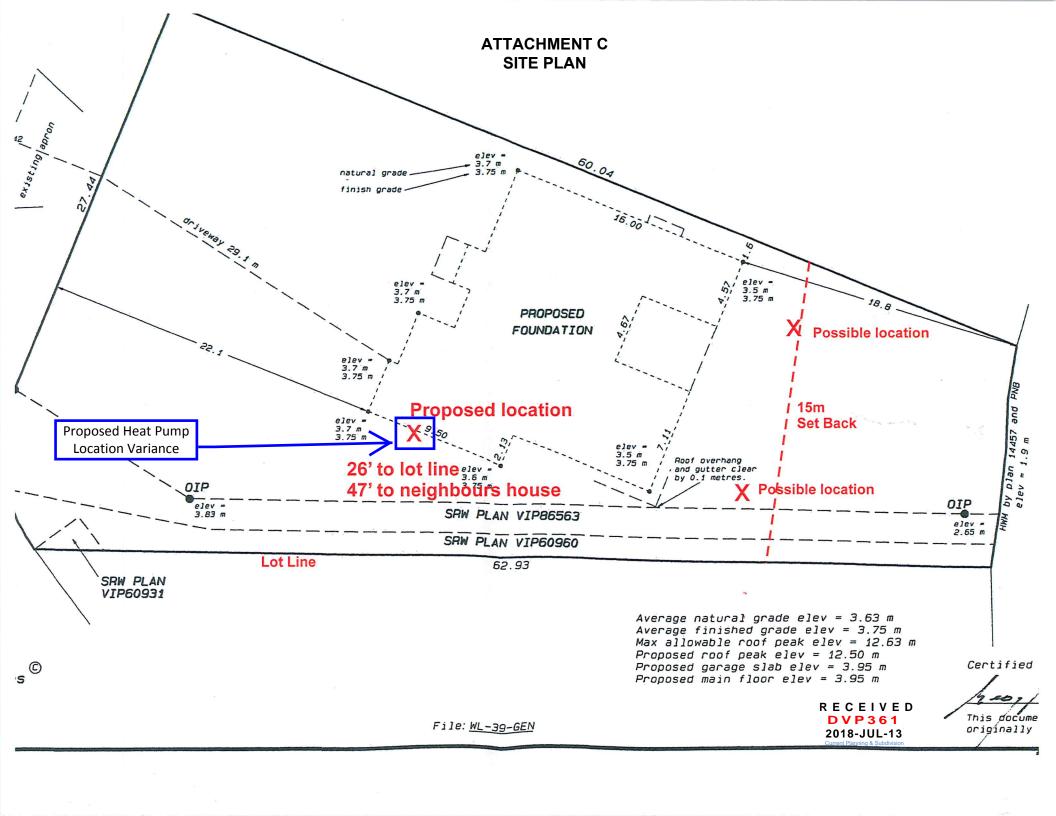

#### **CONDITIONS OF PERMIT**

1. The heat pump shall be located on the south side of the principal dwelling generally in accordance with the Site Plan prepared by Mr. Mike Testini, received 2018-JUL-13 as shown on Attachment C.