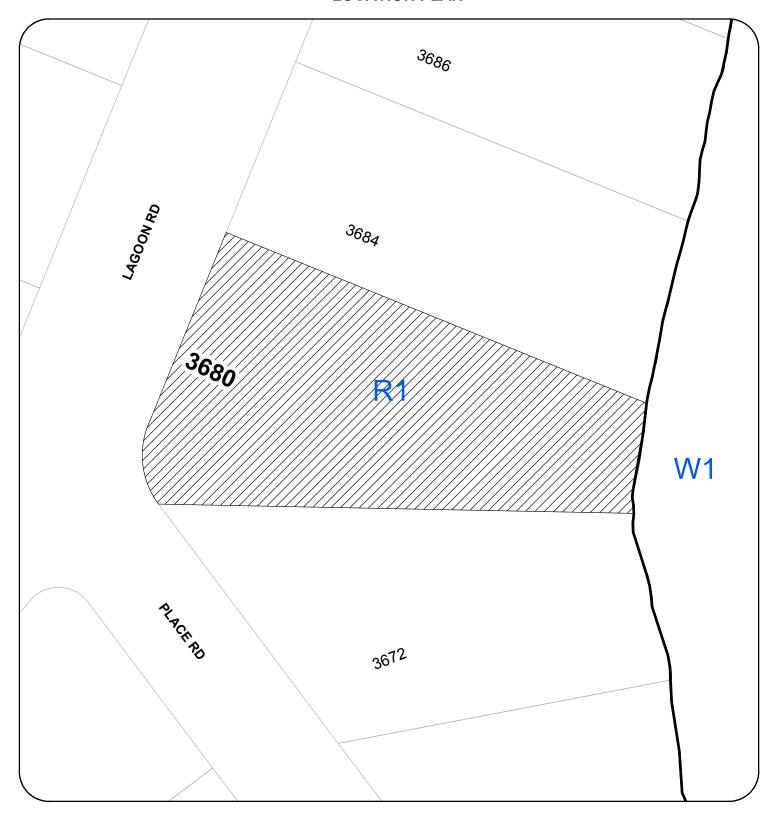

## ATTACHMENT B LOCATION PLAN

# DEVELOPMENT VARIANCE PERMIT NO. DVP00361 LOCATION PLAN

Civic: 3680 LAGOON ROAD

Legal Description: LOT 11, DISTRICT LOT 39,

WELLINGTON DISTRICT, PLAN 14457