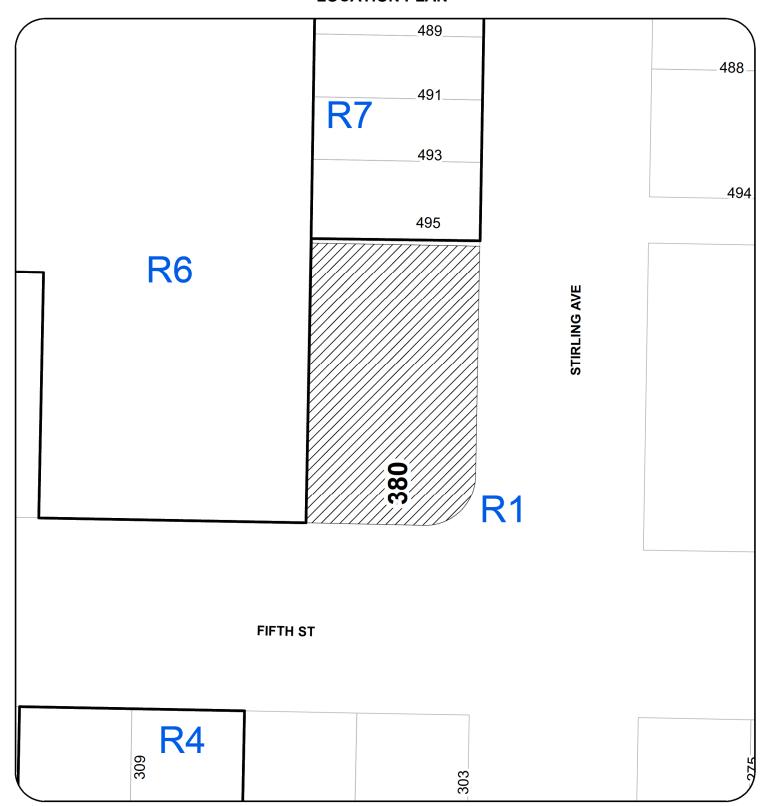

## ATTACHMENT B LOCATION PLAN

# DEVELOPMENT VARIANCE PERMIT NO. DVP00359 LOCATION PLAN

Civic: 380 FIFTH STREET

Legal Description: LOT A, SECTION 1, RANGE 9,

NANAIMO DISTRICT, PLAN EPP19257