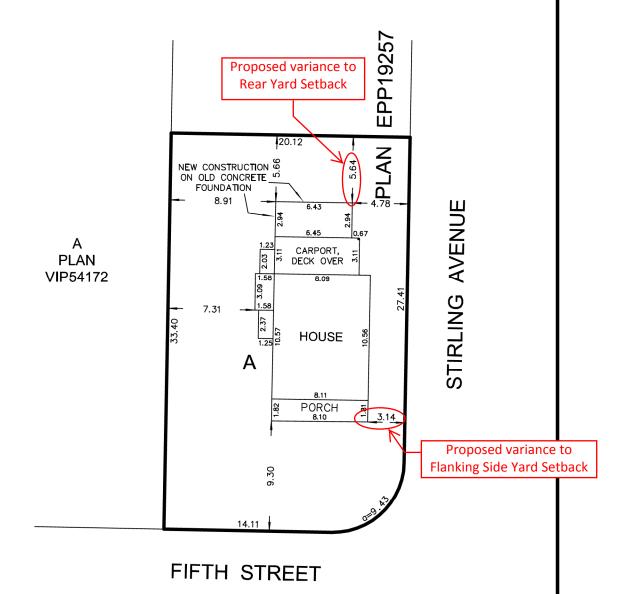

### **TERMS OF PERMIT**

The City of Nanaimo "ZONING BYLAW 2011 NO. 4500" is varied as follows:

- 1. Section 7.5.1 Siting of Buildings to reduce the minimum rear yard setback from 7.5m to 5.64m for a carport addition.
- 2. Section 7.5.1 Siting of Buildings to reduce the minimum flanking side yard setback from 4m to 3.14m for the existing dwelling.

Dimensions are in metres and are derived from Plan EPP19257.

This sketch does not constitute a redefinition of the legal boundaries hereon described and is not to be used in any matter which would assume same.

The signatory accepts no responsibility or liability for any damages that may be suffered by a third party as a result of any decision made, or actions taken based on this document.

Subject to charges, legal notations, and interests shown on: Title No. CA6191134 (P.I.D. 029-706-653)
Scale 1:250