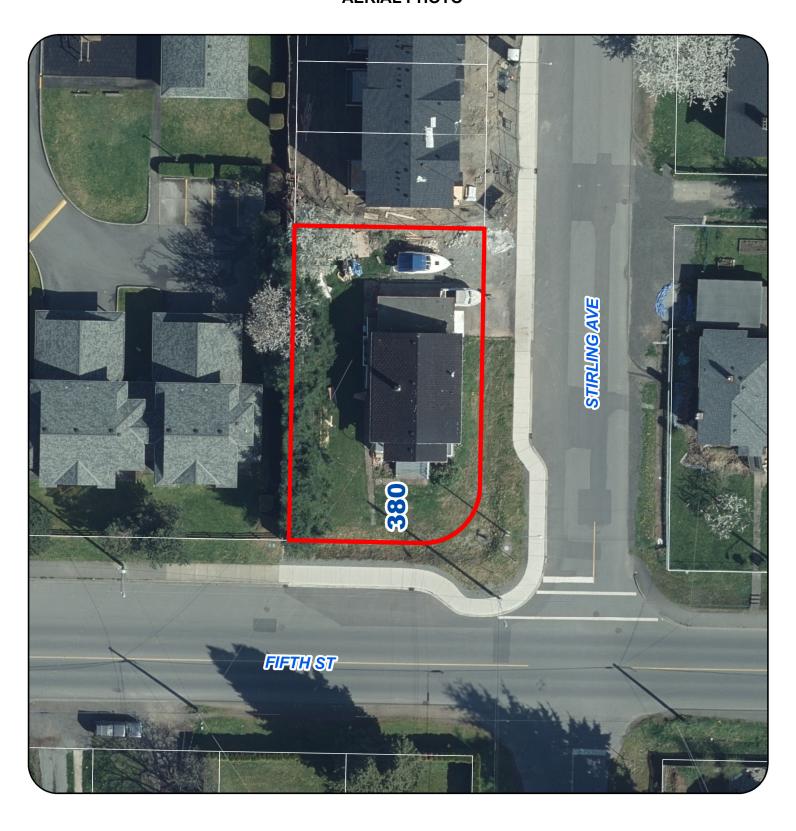

## ATTACHMENT E AERIAL PHOTO

# DEVELOPMENT VARIANCE PERMIT NO. DVP00359 LOCATION PLAN

Civic: 380 FIFTH STREET

Legal Description: LOT A, SECTION 1, RANGE 9,

NANAIMO DISTRICT, PLAN EPP19257