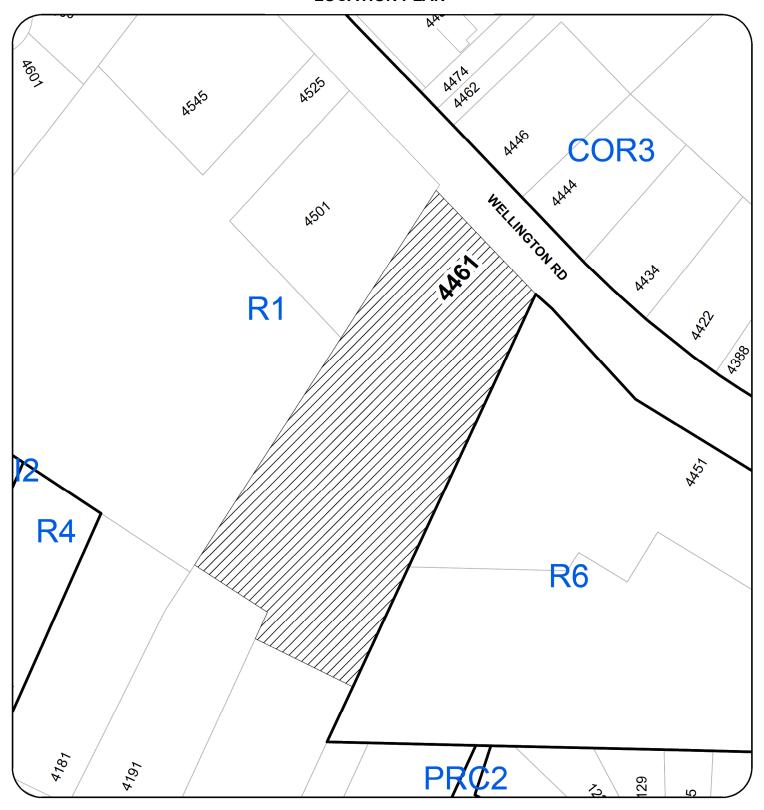

### ATTACHMENT B LOCATION PLAN

# DEVELOPMENT VARIANCE PERMIT NO. DVP00358 LOCATION PLAN

Civic: 4461 Wellington Road

Legal Description: LOT 2, SECTION 5,

WELLINGTON DISTRICT, PLAN EPP17992