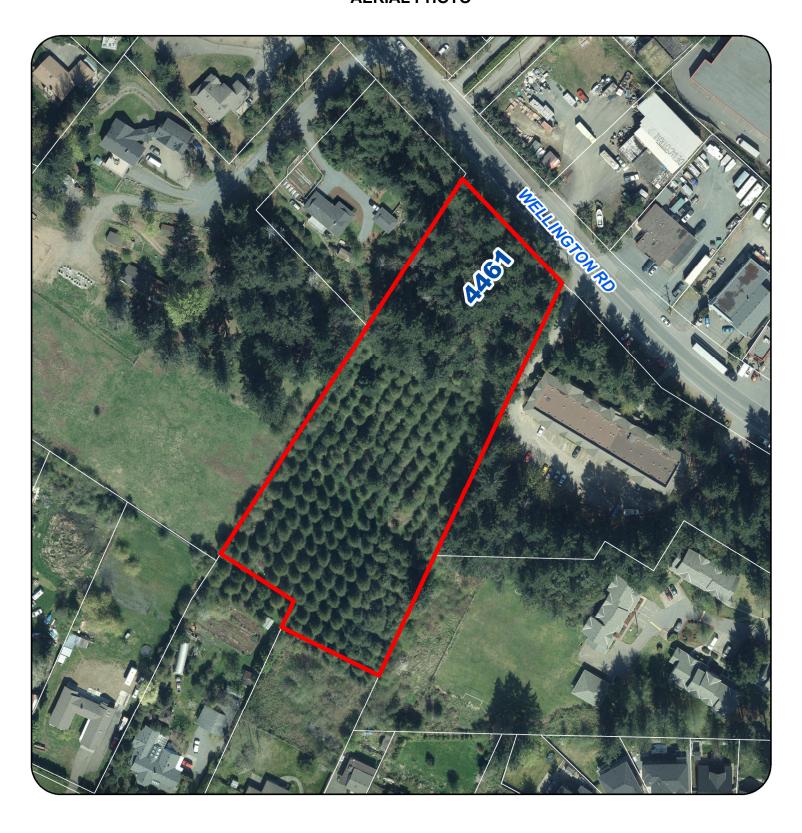

### ATTACHMENT A PERMIT TERMS AND CONDITIONS

#### **TERMS OF PERMIT**

The City of Nanaimo "ZONING BYLAW 2011 NO. 4500" is varied as follows:

1. Section 7.4.1 Lot Size and Dimensions – to reduce the minimum required lot frontage from 15m to 14.3m for proposed Lots 2 to 5.

#### **CONDITIONS OF PERMIT**

1. The subject property shall be developed in accordance with the Proposed Subdivision Plan prepared by Williamson & Associates Professional Surveyors, dated 2018-JUN-15, as shown on Attachment C.

### ATTACHMENT B LOCATION PLAN



# DEVELOPMENT VARIANCE PERMIT NO. DVP00358 LOCATION PLAN

Civic: 4461 Wellington Road

Legal Description: LOT 2, SECTION 5,

WELLINGTON DISTRICT, PLAN EPP17992



## ATTACHMENT C PROPOSED SUBDIVISION PLAN



#### ATTACHMENT D AERIAL PHOTO



**DEVELOPMENT VARIANCE PERMIT NO. DVP00358**