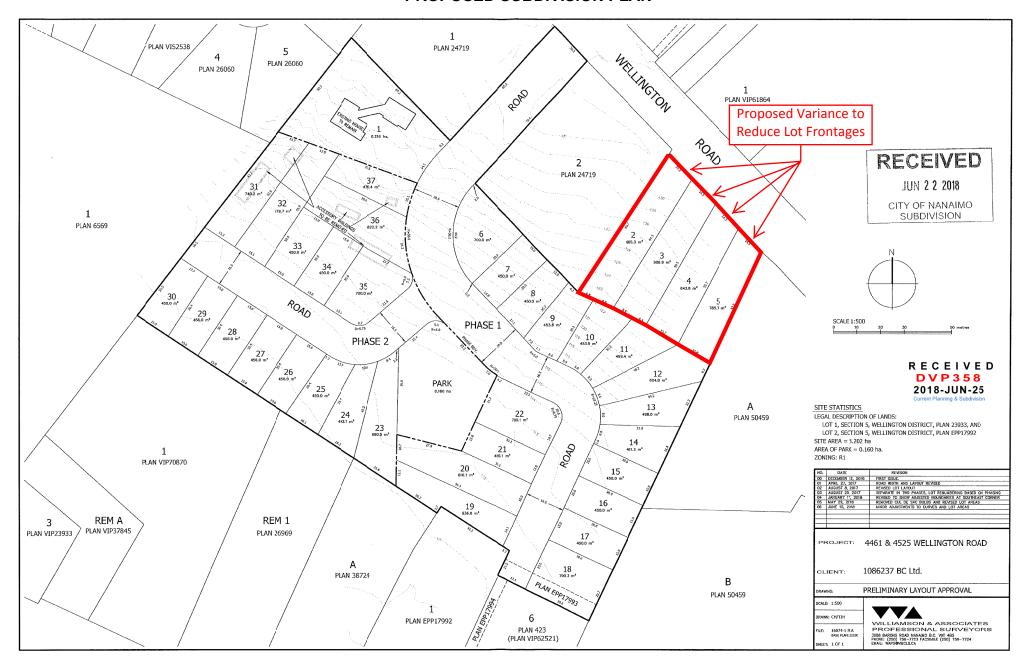

## ATTACHMENT C PROPOSED SUBDIVISION PLAN

#### **CONDITIONS OF PERMIT**

1. The subject property shall be developed in accordance with the Proposed Subdivision Plan prepared by Williamson & Associates Professional Surveyors, dated 2018-JUN-15, as shown on Attachment C.

#### **TERMS OF PERMIT**

The City of Nanaimo "ZONING BYLAW 2011 NO. 4500" is varied as follows:

1. Section 7.4.1 Lot Size and Dimensions – to reduce the minimum required lot frontage from 15m to 14.3m for proposed Lots 2 to 5.