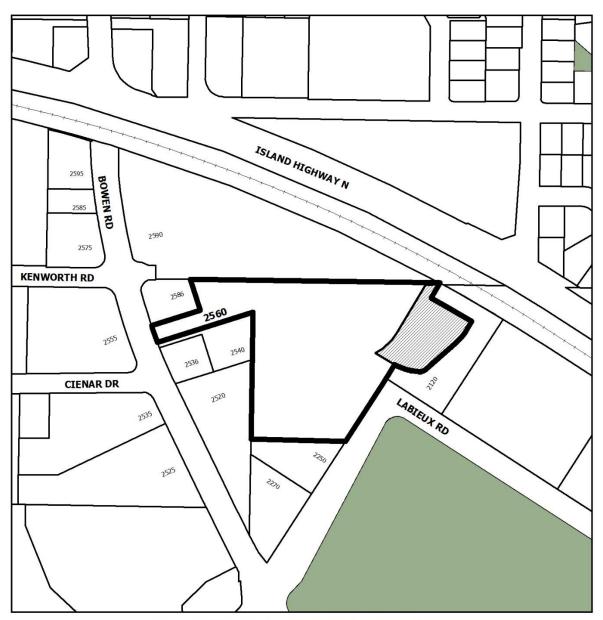

By rezoning a portion of the lands legally described as LOT 1, SECTION 20, RANGES 6 AND 7, MOUNTAIN DISTRICT, PLAN EPP67724 (2560 Bowen Road) to allow a site-specific use permitting Automobile Sales, Service and Rental in the Community Corridor zone (COR3), as shown on Schedule A.

ADOPTED:

| MAYOR             |
|-------------------|
|                   |
|                   |
| CORPORATE OFFICER |

File: RA000378 Address: 2560 Bowen Road

**REZONING APPLICATION NO. RA000378** 

# **LOCATION PLAN**

N

Civic: 2560 Bowen Road Lot 1, Section 20, Ranges 6 and 7, Mountain District, Plan EPP67724 Subject Properties
Portion to be
Rezoned
Parks &
Open Spaces