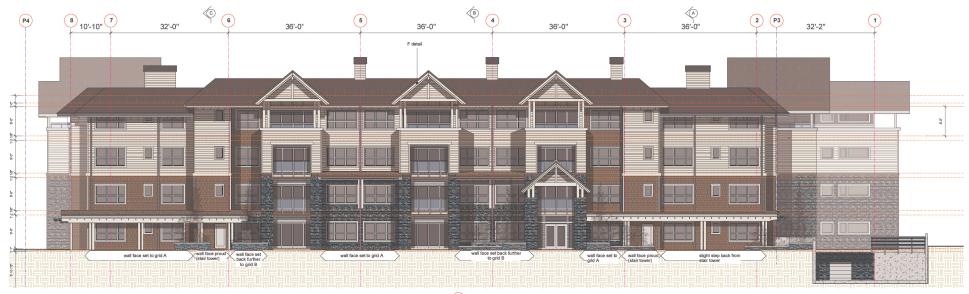

#### **TERMS OF PERMIT**

The City of Nanaimo "ZONING BYLAW 2011 NO. 4500" is varied as follows:

1. Section 7.6.1 Size of Buildings – to increase the maximum height of a Building A and Building B from 14m to 16m as shown on the Building Elevations.

### **CONDITIONS OF PERMIT**

- 1. The subject property shall be developed in accordance with the Site Plan prepared by Murdoch Company Architecture and Planning Ltd. received 2018-APR-24 as shown on Attachment C.
- 2. The subject property shall be developed in general accordance with the Parking Plan prepared by Murdoch Company Architecture and Planning Ltd. received 2018-APR-24 as shown on Attachment D.
- 3. The development is in substantial compliance with the Building Elevations prepared by Murdoch Company Architecture and Planning Ltd. received 2018-JUN-07 as shown on Attachment E.
- 4. The subject property shall be developed in substantial compliance with the Landscape prepared by Murdoch Company Architecture and Planning Ltd received 2018-JUN-07 as shown on Attachment F.
- 5. The subject property shall be developed in general accordance with the Lighting Plan prepared by Murdoch Company Architecture and Planning Ltd received 2018-APR-24 as shown on Attachment G.

# ATTACHMENT E BUILDING ELEVATIONS

- G Detail 1/4" : 1'-0" imperial

| No:   | Revision:            | Date:                | No: | Revision: | Date |
|-------|----------------------|----------------------|-----|-----------|------|
| Devel | opment Permit Submis | sion - 8th Feb, 2018 |     |           |      |
| OVER  | RHEIGHT ROOF AREA    | AS 14 MAY/18         |     |           |      |
| DPC   | ommentary            | 4.JUN.2018           |     |           |      |
|       |                      |                      |     |           |      |
|       |                      |                      |     |           |      |
|       |                      |                      |     |           |      |
|       |                      |                      |     |           |      |
|       |                      |                      |     |           |      |

Elevations, Building A Longwood Apartments 4775 Uplands Drive, Nanaimo, BC

| Sealed: | This documents contains copyrighted material belonging<br>to Mandoch-Company Architecture-Planning Ltd.<br>Any unauthotabulue, disclosure, or ductication of any | MURDOCHCOMPANY                                        | Drawn By:   | Scale:    |
|---------|------------------------------------------------------------------------------------------------------------------------------------------------------------------|-------------------------------------------------------|-------------|-----------|
|         | information contained herein may result in liability under<br>applicable laws.                                                                                   | ARCHITECTURE + PLANNING LTD.<br>#106 - 4319 Main St.  | BM/DS       |           |
|         | RECEIVED                                                                                                                                                         |                                                       | Project No: | Sheet No: |
|         | D P 1 0 9 3<br>2018-JUN-07<br>Carvet Plenning & Butdviden                                                                                                        | Ph. 905-6992 Fax 905-6993<br>e-mail murdoch@telus.net | 16.06       | A-3.0     |