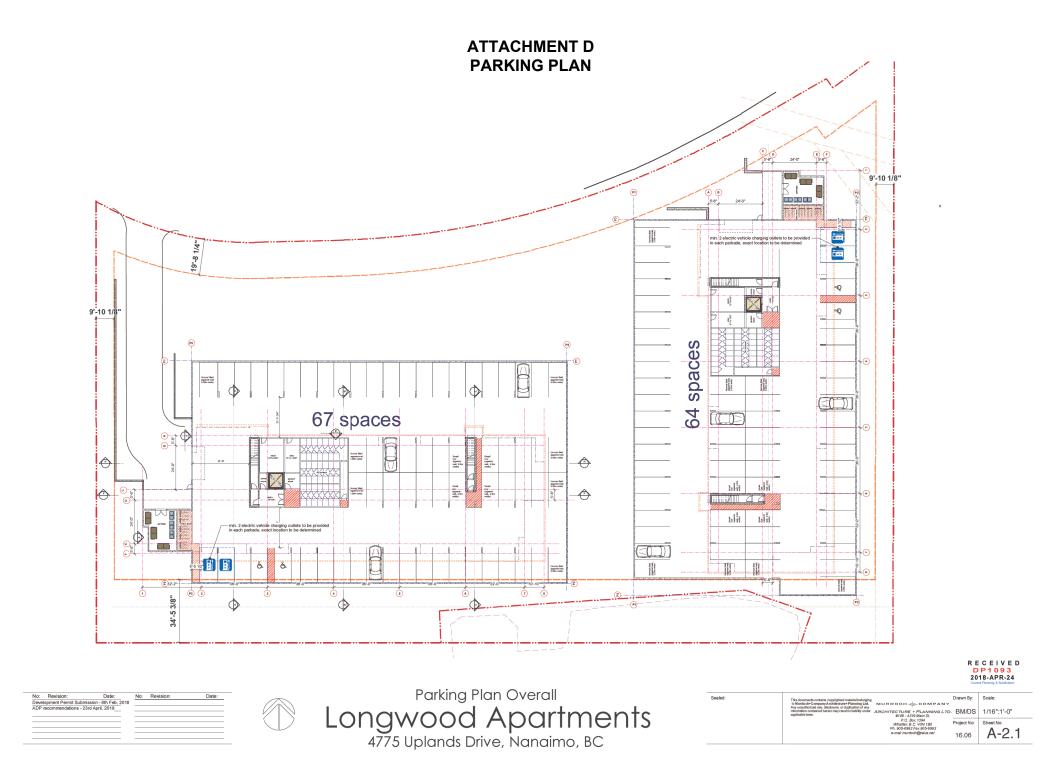

The City of Nanaimo "DEVELOPMENT PARKING REGULATIONS BYLAW 2005 NO. 7013" is varied as follows:

1. Section 15.2 Off-Street Parking Dimensions and Design – to allow a portion of the required parking to be provided in front of Building A as shown on the Site Plan.

### **CONDITIONS OF PERMIT**

- 1. The subject property shall be developed in accordance with the Site Plan prepared by Murdoch Company Architecture and Planning Ltd. received 2018-APR-24 as shown on Attachment C.
- 2. The subject property shall be developed in general accordance with the Parking Plan prepared by Murdoch Company Architecture and Planning Ltd. received 2018-APR-24 as shown on Attachment D.
- 3. The development is in substantial compliance with the Building Elevations prepared by Murdoch Company Architecture and Planning Ltd. received 2018-JUN-07 as shown on Attachment E.
- 4. The subject property shall be developed in substantial compliance with the Landscape prepared by Murdoch Company Architecture and Planning Ltd received 2018-JUN-07 as shown on Attachment F.
- 5. The subject property shall be developed in general accordance with the Lighting Plan prepared by Murdoch Company Architecture and Planning Ltd received 2018-APR-24 as shown on Attachment G.