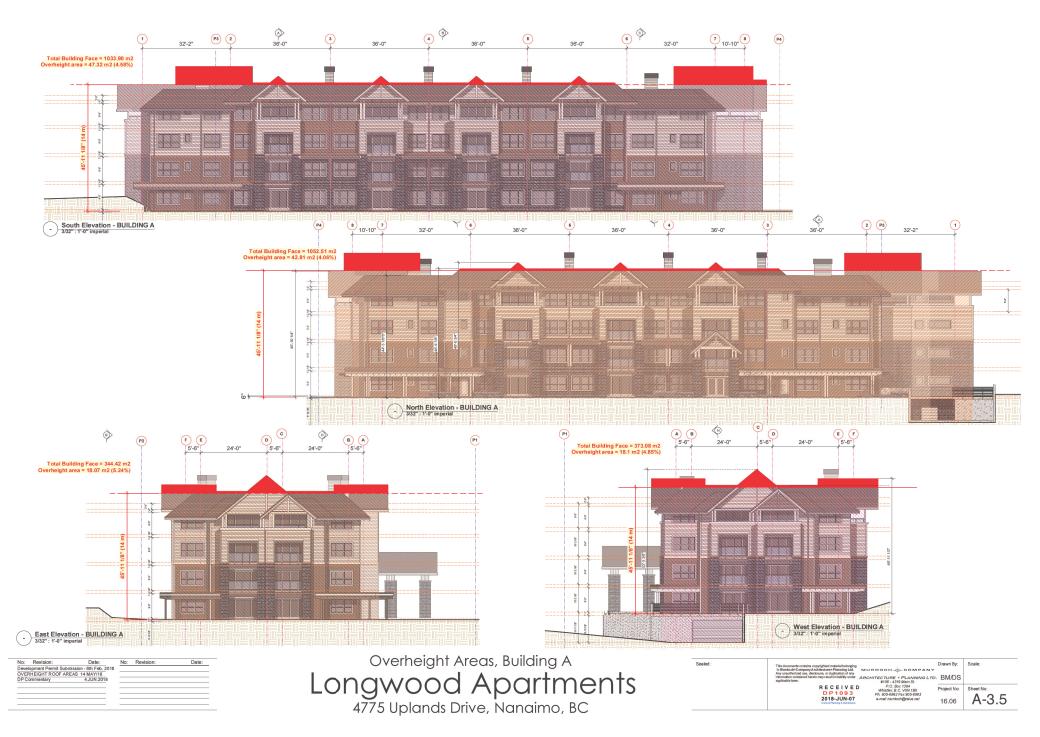

# ATTACHMENT E BUILDING ELEVATIONS

- G Detail 1/4" : 1'-0" imperial

| No:   | Revision:            | Date:                | No: | Revision: | Date |
|-------|----------------------|----------------------|-----|-----------|------|
| Devel | opment Permit Submis | sion - 8th Feb, 2018 |     |           |      |
| OVER  | RHEIGHT ROOF AREA    | AS 14 MAY/18         |     |           |      |
| DPC   | ommentary            | 4.JUN.2018           |     |           |      |
|       |                      |                      |     |           |      |
|       |                      |                      |     |           |      |
|       |                      |                      |     |           |      |
|       |                      |                      |     |           |      |
|       |                      |                      |     |           |      |

Elevations, Building A Longwood Apartments 4775 Uplands Drive, Nanaimo, BC

| Sealed: | This documents contains copyrighted material belonging<br>to Mandoch-Company Architecture-Planning Ltd.<br>Any unauthotabulue, disclosure, or ductication of any | MURDOCHCOMPANY                                        | Drawn By:   | Scale:    |
|---------|------------------------------------------------------------------------------------------------------------------------------------------------------------------|-------------------------------------------------------|-------------|-----------|
|         | information contained herein may result in liability under<br>applicable laws.                                                                                   | ARCHITECTURE + PLANNING LTD.<br>#106 - 4319 Main St.  | BM/DS       |           |
|         | RECEIVED                                                                                                                                                         |                                                       | Project No: | Sheet No: |
|         | D P 1 0 9 3<br>2018-JUN-07<br>Carvet Plenning & Butdviden                                                                                                        | Ph. 905-6992 Fax 905-6993<br>e-mail murdoch@telus.net | 16.06       | A-3.0     |

#### **TERMS OF PERMIT**

The City of Nanaimo "ZONING BYLAW 2011 NO. 4500" is varied as follows:

1. Section 7.6.1 Size of Buildings – to increase the maximum height of a Building A and Building B from 14m to 16m as shown on the Building Elevations.