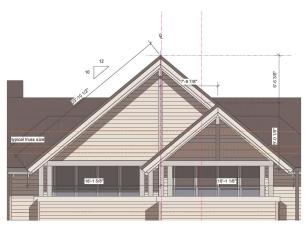

# ATTACHMENT E BUILDING ELEVATIONS

- G Detail 1/4" : 1'-0" imperial

| No:   | Revision:            | Date:                | No: | Revision: | Date |
|-------|----------------------|----------------------|-----|-----------|------|
| Devel | opment Permit Submis | sion - 8th Feb, 2018 |     |           |      |
| OVER  | RHEIGHT ROOF AREA    | AS 14 MAY/18         |     |           |      |
| DPC   | ommentary            | 4.JUN.2018           |     |           |      |
|       |                      |                      |     |           |      |
|       |                      |                      |     |           |      |
|       |                      |                      |     |           |      |
|       |                      |                      |     |           |      |
|       |                      |                      |     |           |      |