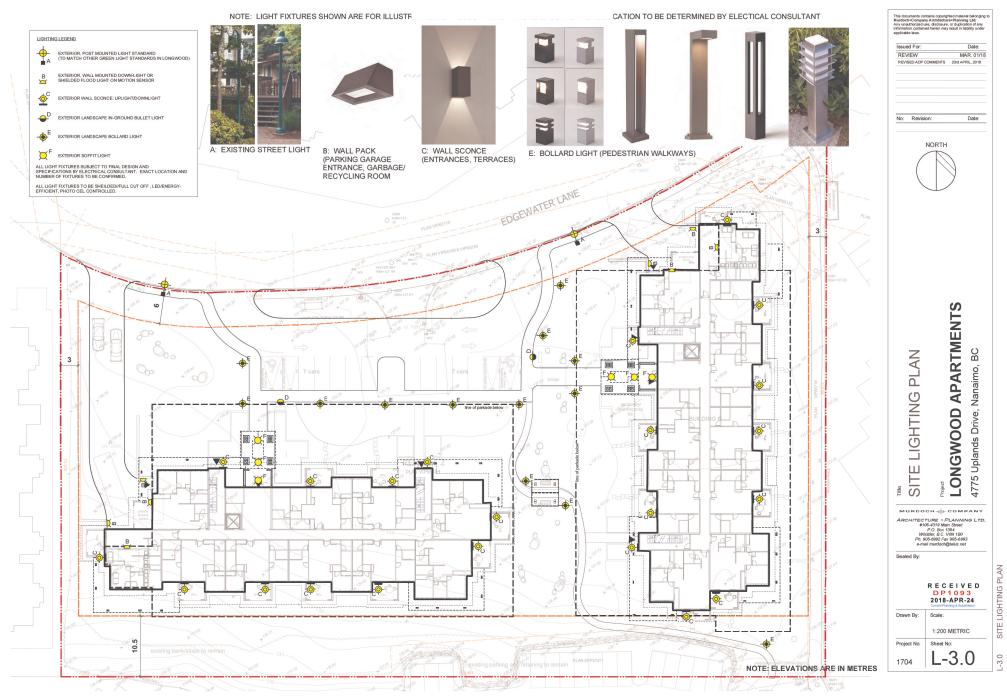

---------------------------------------------------------------------------------------------------------|--------------------------------------------------------------------------------------------------------------------------|----------------------|--------------------|
| RECEIVED<br>DP1093<br>2018-FEB-16<br>Curver Perring & Dubdrien | applicable tavrs.                                                                                                                                                                                                                | #106 - 4319 Main St.<br>P. O. Box 1394<br>Whiston, B.C. V08 180<br>Ph. 905-8992 Fax 905-6993<br>e-mail murdoch@telus.net | Project No:<br>16.06 | Sheet No:<br>A-3.2 |

## ATTACHMENT G LANDSCAPE PLAN



# ATTACHMENT H LIGHTING PLAN



# ATTACHMENT I AERIAL PHOTO



DEVELOPMENT PERMIT NO. DP001093