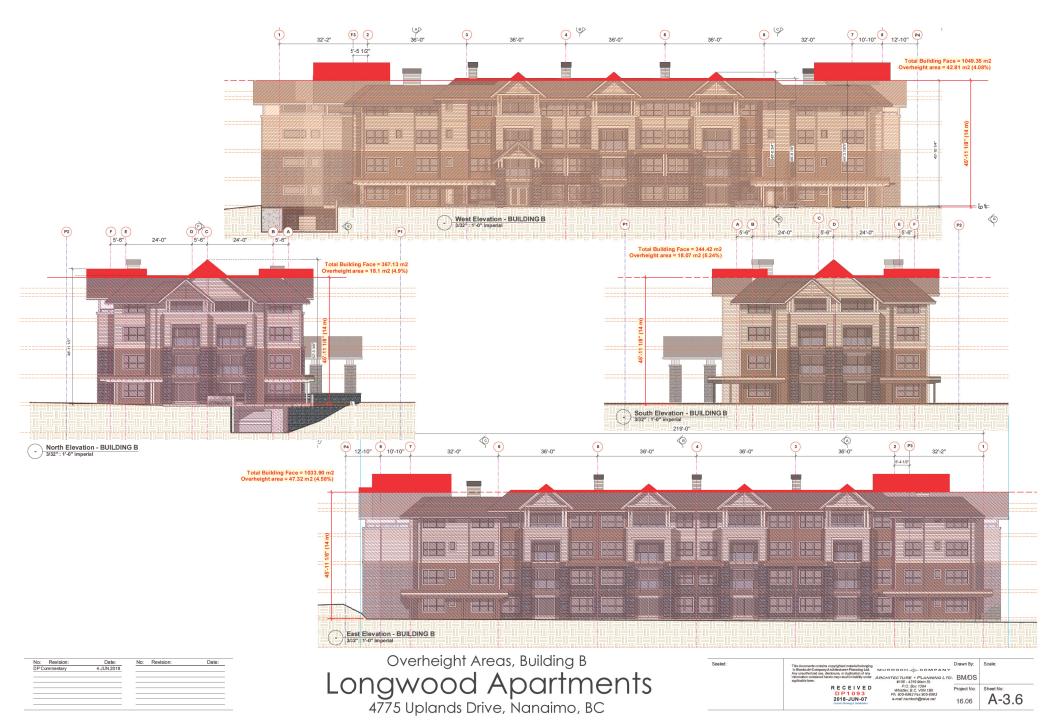

Elevations, Building B Longwood Apartments 4775 Uplands Drive, Nanaimo, BC

| ed:             | This documents contains copyrighted material belonging<br>to Mardoch+Company Architecture+Planning Ltd.<br>Any unauthorized use, disclosure, or duplication of any<br>information contained herein may result initiability under<br>applicable laws. | ARCHITECTURE + PLANNING LTD.<br>#106 - 4319 Main 32<br>P.O. 80x 1394<br>Whistian B.C. VON 160<br>Ph. 9056992 Par 905-6593 | Drawn By:<br>BM/DS   | Scale: |
|-----------------|------------------------------------------------------------------------------------------------------------------------------------------------------------------------------------------------------------------------------------------------------|---------------------------------------------------------------------------------------------------------------------------|----------------------|--------|
| DP1(<br>2018-JU | R E C E I V E D<br>D P 1093<br>2018-JUN-07<br>Currer Plansing & Subdiation                                                                                                                                                                           |                                                                                                                           | Project No:<br>16.06 | A-3.4  |

#### **TERMS OF PERMIT**

The City of Nanaimo "ZONING BYLAW 2011 NO. 4500" is varied as follows:

1. Section 7.6.1 Size of Buildings – to increase the maximum height of a Building A and Building B from 14m to 16m as shown on the Building Elevations.