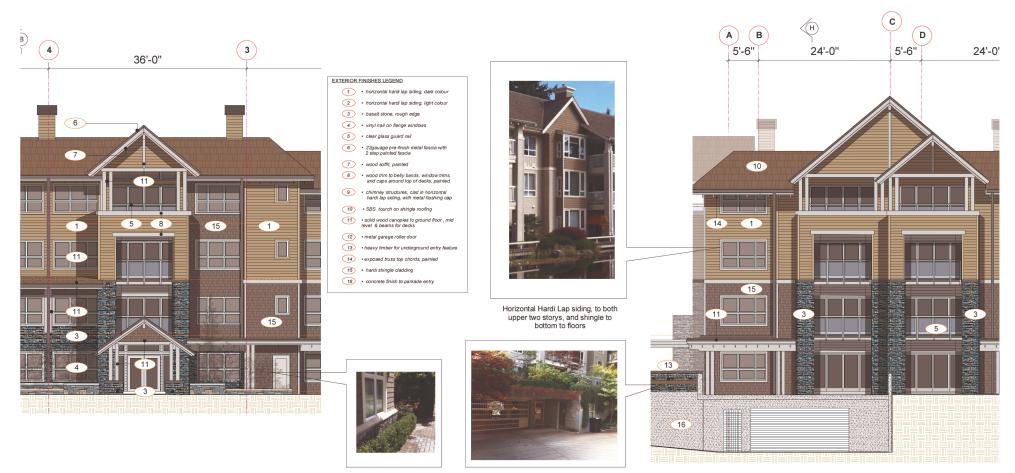

# ATTACHMENT E BUILDING ELEVATIONS

- G Detail 1/4" : 1'-0" imperial

| No:   | Revision:            | Date:                | No: | Revision: | Date |
|-------|----------------------|----------------------|-----|-----------|------|
| Devel | opment Permit Submis | sion - 8th Feb, 2018 |     |           |      |
| OVER  | RHEIGHT ROOF AREA    | AS 14 MAY/18         |     |           |      |
| DPC   | ommentary            | 4.JUN.2018           |     |           |      |
|       |                      |                      |     |           |      |
|       |                      |                      |     |           |      |
|       |                      |                      |     |           |      |
|       |                      |                      |     |           |      |
|       |                      |                      |     |           |      |

Elevations, Building A Longwood Apartments 4775 Uplands Drive, Nanaimo, BC

| Sealed: | This documents contains copyrighted material belonging<br>to Mandoch-Company Architecture-Planning Ltd.<br>Any unauthotabulue, disclosure, or ductication of any | MURDOCHCOMPANY                                        | Drawn By:   | Scale:    |
|---------|------------------------------------------------------------------------------------------------------------------------------------------------------------------|-------------------------------------------------------|-------------|-----------|
|         | information contained herein may result in liability under<br>applicable laws.                                                                                   | ARCHITECTURE + PLANNING LTD.<br>#106 - 4319 Main St.  | BM/DS       |           |
|         | RECEIVED                                                                                                                                                         |                                                       | Project No: | Sheet No: |
|         | D P 1 0 9 3<br>2018-JUN-07<br>Carvet Plenning & Butdviden                                                                                                        | Ph. 905-6992 Fax 905-6993<br>e-mail murdoch@telus.net | 16.06       | A-3.0     |

Elevations, Building A Longwood Apartments 4775 Uplands Drive, Nanaimo, BC

| This documents contains copyrighted material belonging<br>to Murdoch+Company Architecture+Planning Ltd.<br>Any unauthotzed use, disclosure, or duplication of any<br>information contained herein may result initiability under<br>applicable laws. | MURDOCH                                                                                           | Drawn By:<br>BM/DS   | Scale: |
|-----------------------------------------------------------------------------------------------------------------------------------------------------------------------------------------------------------------------------------------------------|---------------------------------------------------------------------------------------------------|----------------------|--------|
| R E C E I V E D<br>D P 1093<br>2018-JUN-07<br>Current Presenting & Gaddaetor                                                                                                                                                                        | P.O. Box 1394<br>Whiatler, B.C. VON 1 DO<br>Ph. 905-5992 Fax 905-6993<br>e-mail murdoch@telus.net | Project No:<br>16.06 | A-3.1  |

### ATTACHMENT F BUILDING MATERIALS

Shingle Wall Cladding

Carpark Entry, with Heavy Timber Canopy

Material Board Longwood Apartments 4775 Uplands Drive, Nanaimo, BC

|                                                                | This documents contains copyrighted material belonging<br>to Nurd och+Company Architecture+Planning LM.<br>Any unauthorized use, disclosure, or duplication of any<br>information contained herein may result in liability under | MURDOCH                                                                                                                  | Drawn By:<br>BM/DS   | Scale:             |
|----------------------------------------------------------------|----------------------------------------------------------------------------------------------------------------------------------------------------------------------------------------------------------------------------------|--------------------------------------------------------------------------------------------------------------------------|----------------------|--------------------|
| RECEIVED<br>DP1093<br>2018-FEB-16<br>Curver Perring & Dubdrien | applicable tavrs.                                                                                                                                                                                                                | #106 - 4319 Main St.<br>P. O. Box 1394<br>Whiston, B.C. V08 180<br>Ph. 905-8992 Fax 905-6993<br>e-mail murdoch@telus.net | Project No:<br>16.06 | Sheet No:<br>A-3.2 |