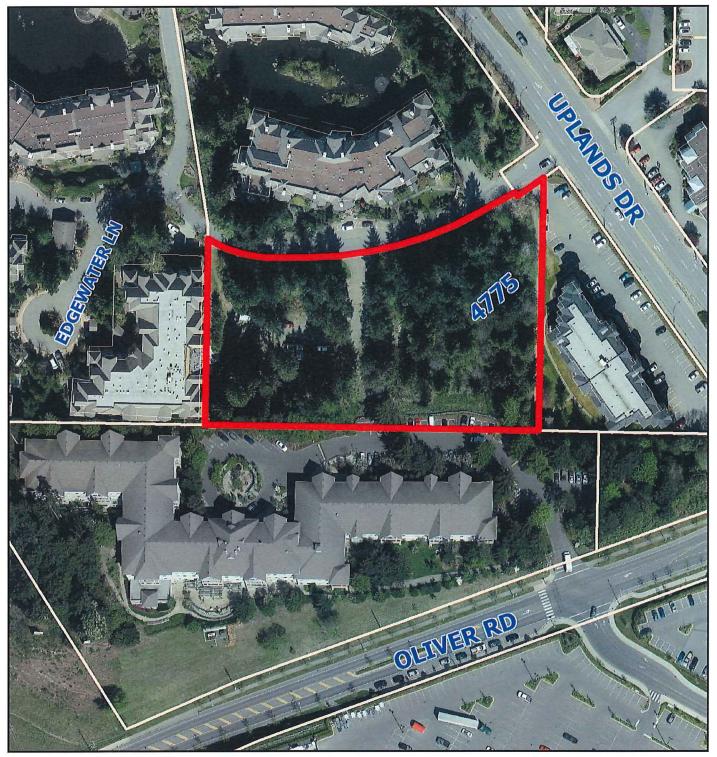

--------------------------------------------------------------------------|--------------------------------------------------------------------------------------------------------------------------|----------------------|--------------------|
| RECEIVED<br>DP1093<br>2018-FEB-16<br>Curver Perring & Dubdrien | applicable tavrs.                                                                                                                                                                                                                | #106 - 4319 Main St.<br>P. O. Box 1394<br>Whiston, B.C. V08 180<br>Ph. 905-8992 Fax 905-6993<br>e-mail murdoch@telus.net | Project No:<br>16.06 | Sheet No:<br>A-3.2 |

## ATTACHMENT G LANDSCAPE PLAN



# ATTACHMENT H LIGHTING PLAN



# ATTACHMENT I AERIAL PHOTO



DEVELOPMENT PERMIT NO. DP001093