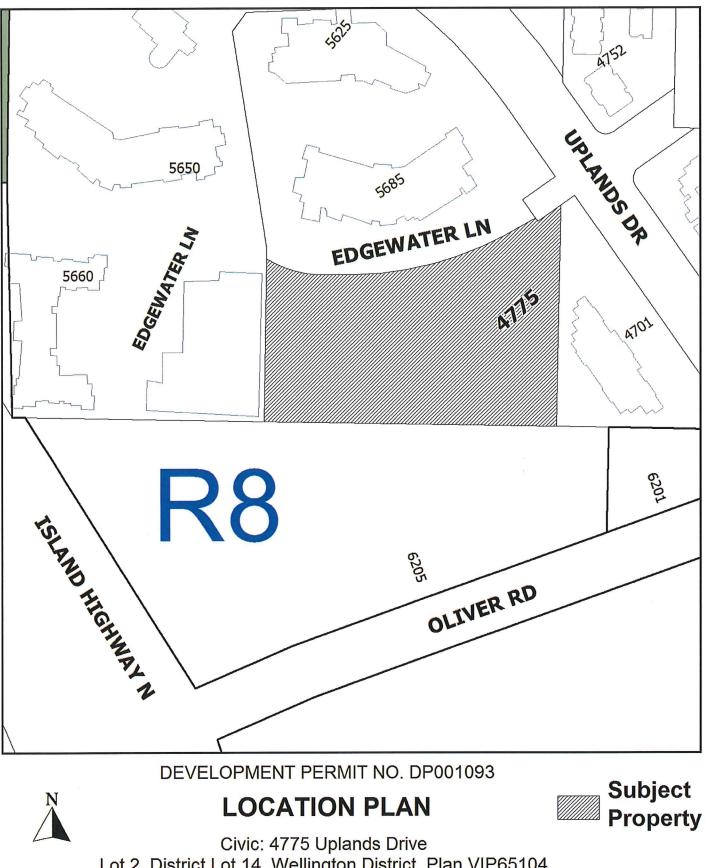

ATTACHMENT B LOCATION PLAN

Lot 2, District Lot 14, Wellington District, Plan VIP65104 Except that part in Strata Plan VIS4999 (Phase1) ATTACHMENT C SITE PLAN