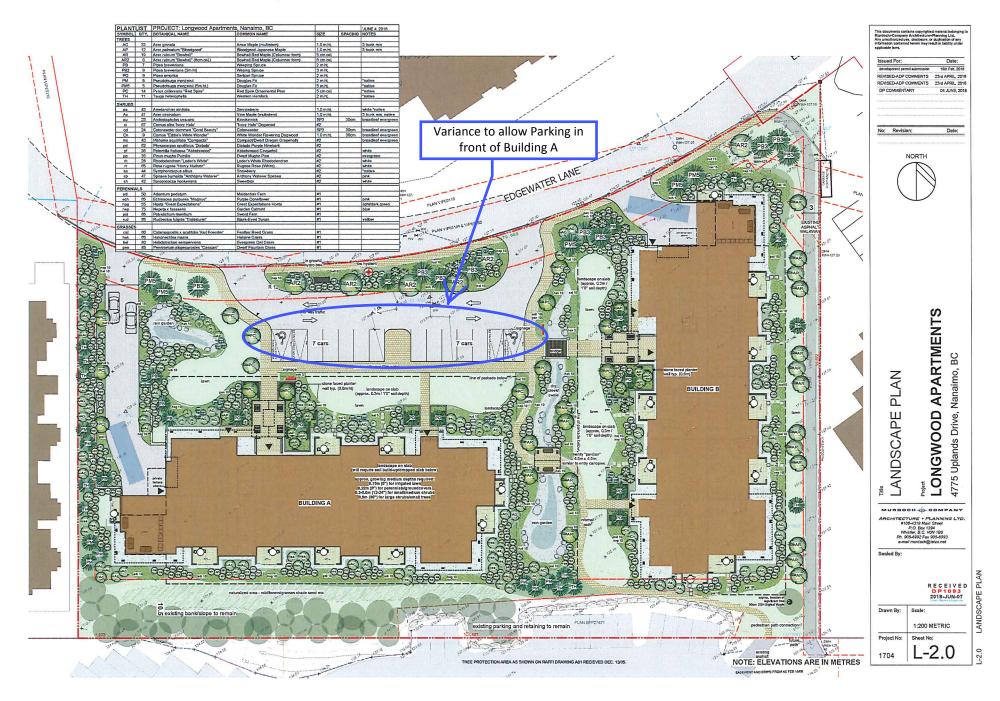

The City of Nanaimo "DEVELOPMENT PARKING REGULATIONS BYLAW 2005 NO. 7013" is varied as follows:

1. Section 15.2 Off-Street Parking Dimensions and Design – to allow a portion of the required parking to be provided in front of Building A as shown on the Site Plan.

## ATTACHMENT G LANDSCAPE PLAN