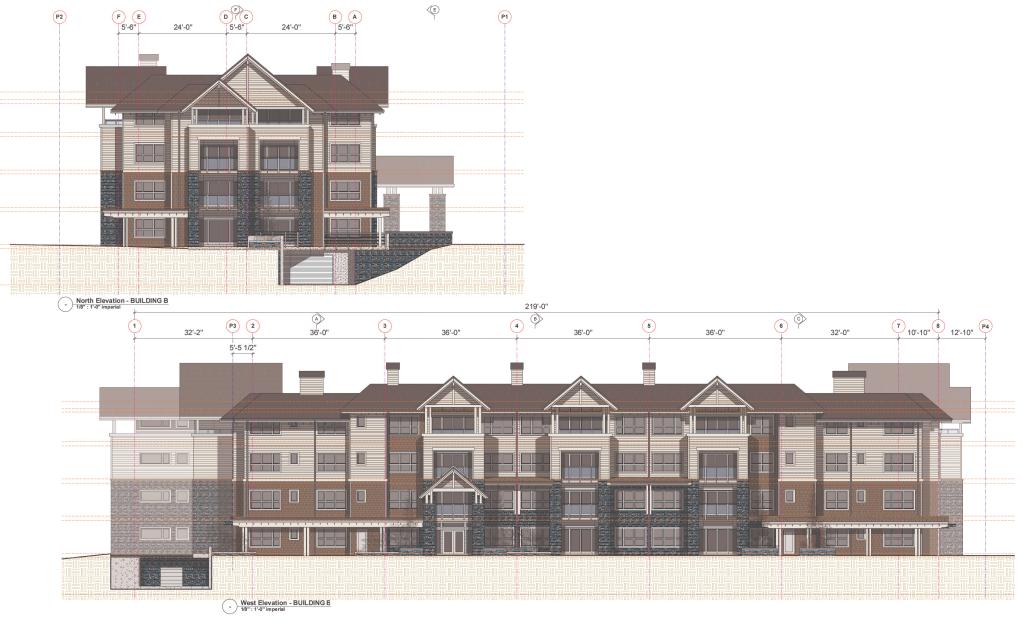

**BUILDING B** 

1 of 3

| Io: Revision:                         | Date:      | No: | Revision: | Date: |
|---------------------------------------|------------|-----|-----------|-------|
| P Commentary                          | 4.JUN.2018 |     |           |       |
|                                       |            |     |           |       |
|                                       |            |     |           |       |
|                                       |            |     |           |       |
|                                       |            |     |           |       |
|                                       |            | _   |           |       |
|                                       |            | _   |           |       |
| · · · · · · · · · · · · · · · · · · · |            | =   |           |       |

Elevations, Building B Longwood Apartments 4775 Uplands Drive, Nanaimo, BC

| Sealed: | This documents contains copyrighted material belonging<br>to Murdoch+Company Architecture+Planning Ltd.<br>Any unauthorized use, disclosure, or duplication of any<br>information contained herein may result in liability under<br>applicable laws. | MURDDCHCOMPANY<br>ARCHITECTURE + PLANNING LTD<br>#106-4319 Main 32.<br>P.O. Box 1394<br>Whather, B.C. VON 150<br>Ph. 205-2007 Fax 105-5693<br>e-mail murdch@ratus.net | Drawn By:<br>BM/DS   | Scale: |
|---------|------------------------------------------------------------------------------------------------------------------------------------------------------------------------------------------------------------------------------------------------------|-----------------------------------------------------------------------------------------------------------------------------------------------------------------------|----------------------|--------|
|         | R E C E I V E D<br>D P 1 0 9 3<br>2018-JUN-07<br>Custor Prenarge S book-date                                                                                                                                                                         |                                                                                                                                                                       | Project No:<br>16.06 | A-3.3  |