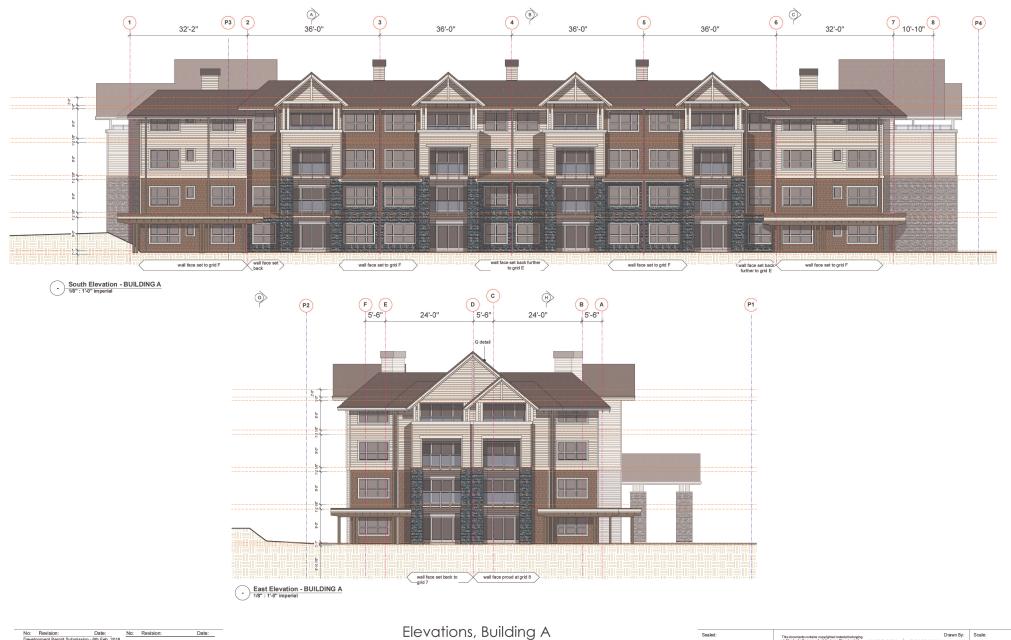

#### **TERMS OF PERMIT**

The City of Nanaimo "ZONING BYLAW 2011 NO. 4500" is varied as follows:

1. Section 7.6.1 Size of Buildings – to increase the maximum height of a Building A and Building B from 14m to 16m as shown on the Building Elevations.

### **CONDITIONS OF PERMIT**

- 1. The subject property shall be developed in accordance with the Site Plan prepared by Murdoch Company Architecture and Planning Ltd. received 2018-APR-24 as shown on Attachment C.
- 2. The subject property shall be developed in general accordance with the Parking Plan prepared by Murdoch Company Architecture and Planning Ltd. received 2018-APR-24 as shown on Attachment D.
- 3. The development is in substantial compliance with the Building Elevations prepared by Murdoch Company Architecture and Planning Ltd. received 2018-JUN-07 as shown on Attachment E.
- 4. The subject property shall be developed in substantial compliance with the Landscape prepared by Murdoch Company Architecture and Planning Ltd received 2018-JUN-07 as shown on Attachment F.
- 5. The subject property shall be developed in general accordance with the Lighting Plan prepared by Murdoch Company Architecture and Planning Ltd received 2018-APR-24 as shown on Attachment G.

Elevations, Building A Longwood Apartments 4775 Uplands Drive, Nanaimo, BC

| Sealed: | This documents contains copyrighted material belonging<br>to Mandoch-Company Architecture-Planning Ltd.<br>Any unauthotabulue, disclosure, or ductication of any | MURDOCHCOMPANY                                        | Drawn By:   | Scale:    |
|---------|------------------------------------------------------------------------------------------------------------------------------------------------------------------|-------------------------------------------------------|-------------|-----------|
|         | information contained herein may result in liability under<br>applicable laws.                                                                                   | ARCHITECTURE + PLANNING LTD.<br>#106 - 4319 Main St.  | BM/DS       |           |
|         | RECEIVED                                                                                                                                                         |                                                       | Project No: | Sheet No: |
|         | D P 1 0 9 3<br>2018-JUN-07<br>Carvet Plenning & Butdviden                                                                                                        | Ph. 905-6992 Fax 905-6993<br>e-mail murdoch@telus.net | 16.06       | A-3.0     |