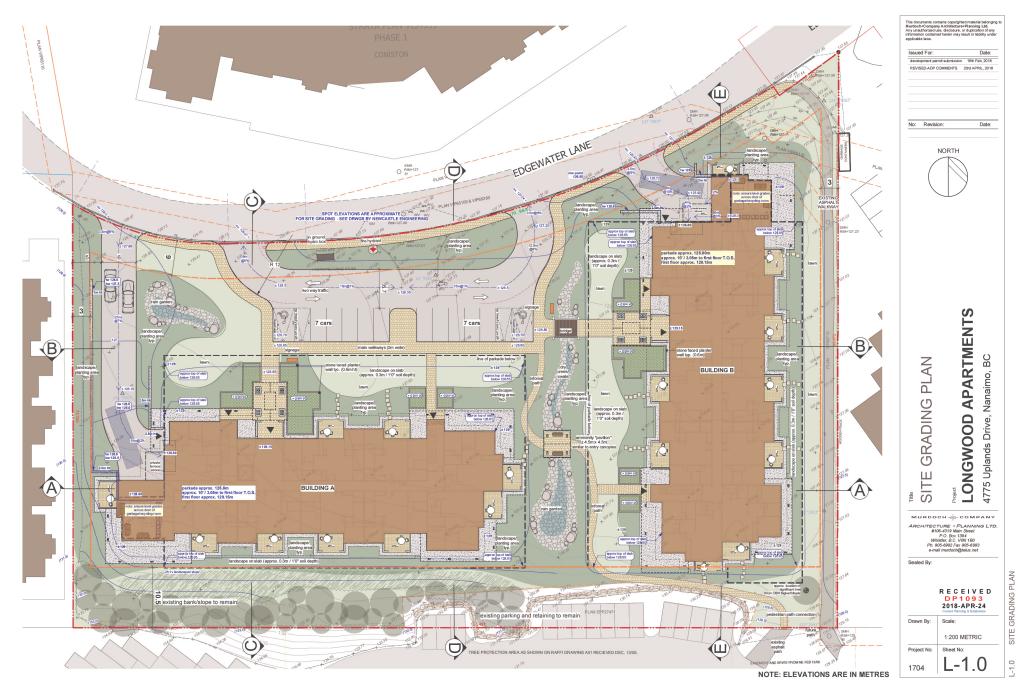

### **CONDITIONS OF PERMIT**

- 1. The subject property shall be developed in accordance with the Site Plan prepared by Murdoch Company Architecture and Planning Ltd. received 2018-APR-24 as shown on Attachment C.
- 2. The subject property shall be developed in general accordance with the Parking Plan prepared by Murdoch Company Architecture and Planning Ltd. received 2018-APR-24 as shown on Attachment D.
- 3. The development is in substantial compliance with the Building Elevations prepared by Murdoch Company Architecture and Planning Ltd. received 2018-JUN-07 as shown on Attachment E.
- 4. The subject property shall be developed in substantial compliance with the Landscape prepared by Murdoch Company Architecture and Planning Ltd received 2018-JUN-07 as shown on Attachment F.
- 5. The subject property shall be developed in general accordance with the Lighting Plan prepared by Murdoch Company Architecture and Planning Ltd received 2018-APR-24 as shown on Attachment G.