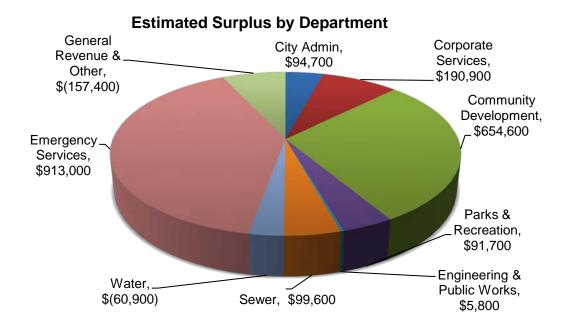

The operating surplus generated by each department is represented visually as follows:

On an overall basis, the projected surplus for 2016 is consistent with expectations and also with financial results of previous years. Staff will continue to monitor monthly and quarterly financial performance and will take immediate action to address any negative variances.

#### **SUMMARY POINTS**

- The overall projected surplus for the 2016 fiscal year is \$1,832,000, which is broken down between the general operating fund for \$1,793,300, the sewer operating fund for \$99,600, and a deficit from the water operating fund of (\$60,900).
- On a monthly basis, department managers review financial reports to identify budget variances as they occur.

#### City Administration

The City Administration department shows year-to-date total revenues at 51% and expenditures at 45%, resulting in an estimated surplus of \$94,700.

#### Corporate Services

The Corporate Services department shows year-to-date total revenues at 78% and expenditures at 47%.

Based on the analysis of these accounts, at 2016-DEC-31 an estimated surplus of \$190,900 is expected. The majority of the surplus is made up of the following items:

#### Community Development

The Community Development department shows year-to-date total revenues at 81% and expenditures at 45%.

Based on the analysis of these accounts, at 2016-DEC-31 an estimated surplus of \$654,600 is expected. The majority of the surplus is made up of the following items:

#### Parks, Recreation and Environment

The Parks, Recreation and Environment department shows year-to-date total revenues at 50% and expenditures at 46%.

Based on the analysis of these accounts, at 2016-DEC-31 an estimated surplus of \$91,700 is expected.

#### **Engineering and Public Works**

The Engineering and Public Works department shows year-to-date total revenues at 44% and expenditures at 42%.

Based on the analysis of these accounts, at 2016-DEC-31 an estimated surplus of \$5,800 is expected. The key variances from budget are:

#### **Emergency Services**

The Emergency Services department shows year-to-date total revenues at 77% and expenditures at 47%.

Based on the analysis of these accounts, at 2016-DEC-31 an estimated surplus of \$913,000 is expected. The key variances from budget are:

#### Other

The Other category shows year-to-date total revenues at 39% and expenditures at 44%, resulting in an estimated surplus of \$95,700.

#### **General Revenues**

The General Revenues department shows year-to-date total revenues at 96% and expenditures at 73%. The majority of revenues in this department relate to property taxation which are all recorded in May and June of each year. Correspondingly, the majority of expenditures relate to payovers to the Downtown Nanaimo Business Improvement Association and transfers to reserve.

Based on the analysis of these accounts, at 2016-DEC-31 an estimated deficit of (\$253,100) is expected. Comments on the variances from budget are as follows:

• Investment Income – (\$200,000) – The global economy has faced various challenges in 2016, which are difficult to predict. Financial institutions around the world have maintained low interest rates in an attempt to maintain economic activity.