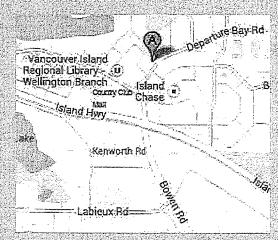

# Name of Organization: Nanaimo Disability Resource Centre Society

Request to be placed on 2016 Permissive Tax Exemption Bylaw for property leased at #1 & #2 – 4166 Departure Bay Road.