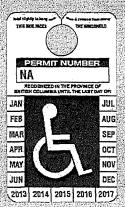

# PARKING PERMITS

# PARKING PERMIS

#### General Information

Parking Permits allow persons living with a disability, or people who have difficulty walking more than 100 meters, to use designated "Disabled

Parking Only" or "Handicapped Parking" sites

# What type of permits are there?

Permit for a Permanent Disability: Valid for three years.

Permit for a Temporary Disability: Valid for six months or one year based on your doctor's assessment.

Your doctor determines which type of Parking Permit you are issued; NDRC cannot change this designation.

# What is the cost for a Permit?

There is a \$23.00 processing fee for both permanent disability and temporary disability Parking Permits. Payments can be made by cash, cheque, money order, debit, or credit card. Payments by credit card can be processed by telephone. Any fee incurred in obtaining doctor signatures is the sole responsibility of the applicant and is not included in our processing fee.