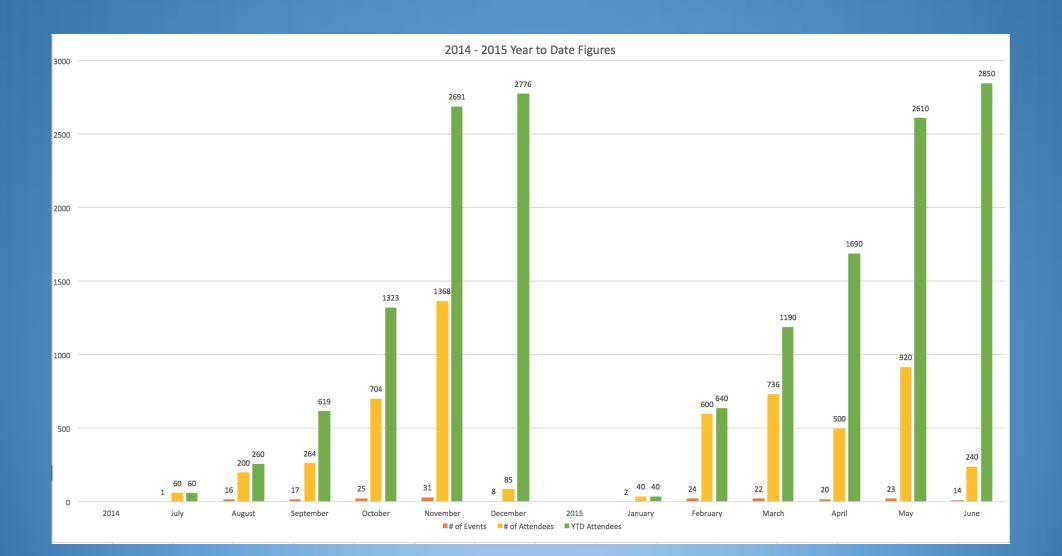

## If You Build It, They Will Come To HCT

| HCT YTD ATTENDEES 2014-2016 |                            |                          |  |  |
|-----------------------------|----------------------------|--------------------------|--|--|
|                             |                            |                          |  |  |
| Month                       | YTD Attendees<br>2014 / 15 | YTD Attendees<br>2015/16 |  |  |
| July                        | 60                         | 515                      |  |  |
| August                      | 260                        | 1620                     |  |  |
| September                   | 619                        | 1790                     |  |  |
| October                     | 1323                       | 2508                     |  |  |
| November                    | 2691                       | 3578                     |  |  |
| December                    | 2776                       | 4138                     |  |  |
| January                     | 2816                       | 4804                     |  |  |
| February                    | 3416                       | 5539                     |  |  |
| March                       | 4152                       | 6275                     |  |  |
| April                       | 4652                       | 7415                     |  |  |
| May                         | 5572                       | 8243                     |  |  |
| June                        | 5812                       | 8638                     |  |  |
|                             |                            |                          |  |  |
|                             |                            |                          |  |  |
| AVERAGE                     | 474 attendees              | 720 attendees            |  |  |
|                             | per month                  | per month                |  |  |