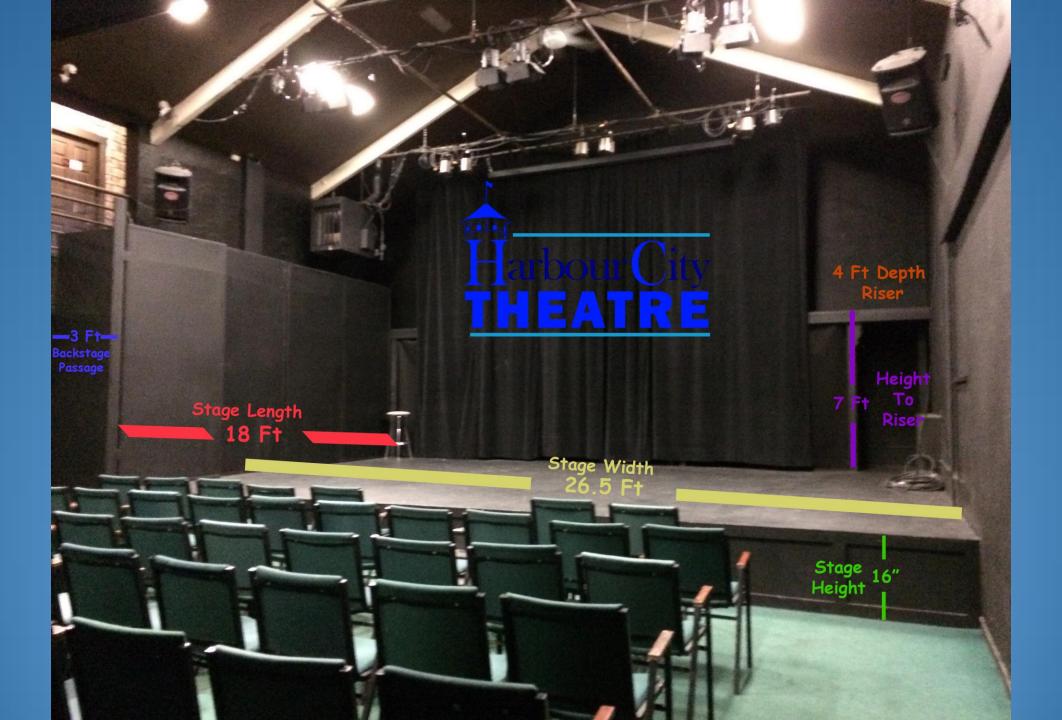

## Making Improvements at Harbour City Theatre 2014 - 2016







## If You Build It, They Will Come To HCT



| HCT YTD ATTENDEES 2014-2016 |                            |                          |  |  |
|-----------------------------|----------------------------|--------------------------|--|--|
|                             |                            |                          |  |  |
| Month                       | YTD Attendees<br>2014 / 15 | YTD Attendees<br>2015/16 |  |  |
| July                        | 60                         | 515                      |  |  |
| August                      | 260                        | 1620                     |  |  |
| September                   | 619                        | 1790                     |  |  |
| October                     | 1323                       | 2508                     |  |  |
|