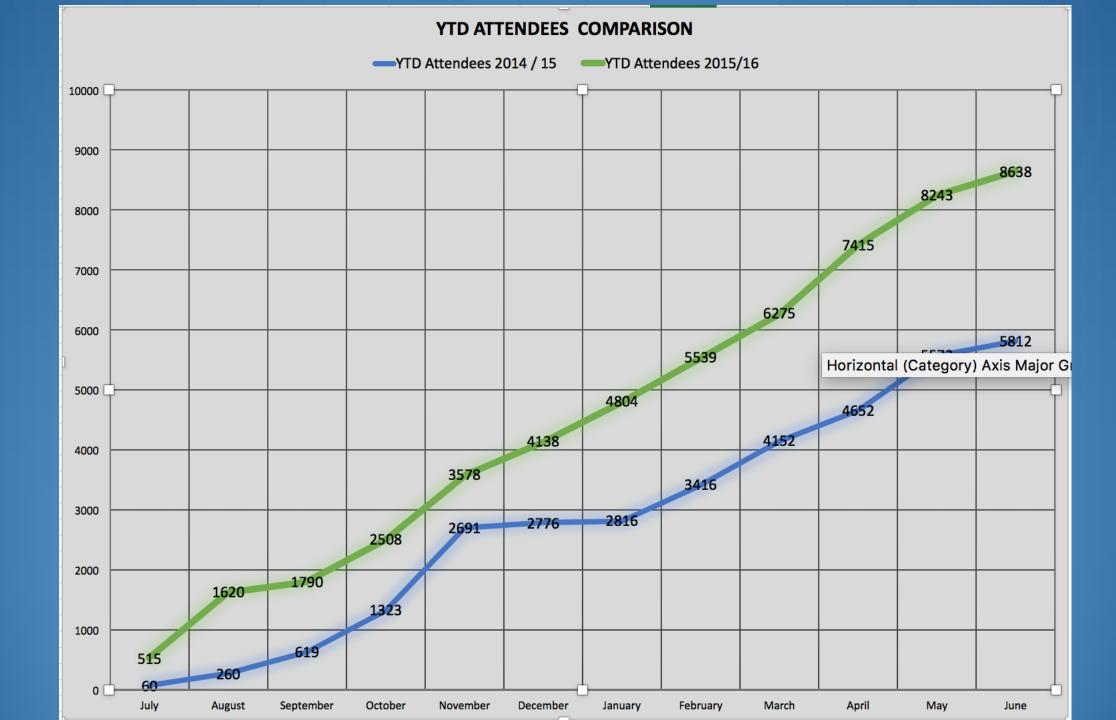

## If You Build It, They Will Come To HCT

| HCT YTD ATTENDEES 2014-2016 |                            |                          |  |  |
|-----------------------------|----------------------------|--------------------------|--|--|
|                             |                            |                          |  |  |
| Month                       | YTD Attendees<br>2014 / 15 | YTD Attendees<br>2015/16 |  |  |
| July                        | 60                         | 515                      |  |  |
| August                      | 260                        | 1620                     |  |  |
| September                   | 619                        | 1790                     |  |  |
| October                     | 1323                       | 2508                     |  |  |
| November                    | 2691                       | 3578                     |  |  |
| December                    | 2776                       | 4138                     |  |  |
| January                     | 2816                       | 4804                     |  |  |
| February                    | 3416                       | 5539                     |  |  |
| March                       | 4152                       | 6275                     |  |  |
| April                       | 4652                       | 7415                     |  |  |
| May                         | 5572                       | 8243                     |  |  |
| June                        | 5812                       | 8638                     |  |  |
|                             |                            |                          |  |  |
|                             |                            |                          |  |  |
| AVERAGE                     | 474 attendees              | 720 attendees            |  |  |
|                             | per month                  | per month                |  |  |

### **2015 - 2016 YTD FIGURES**