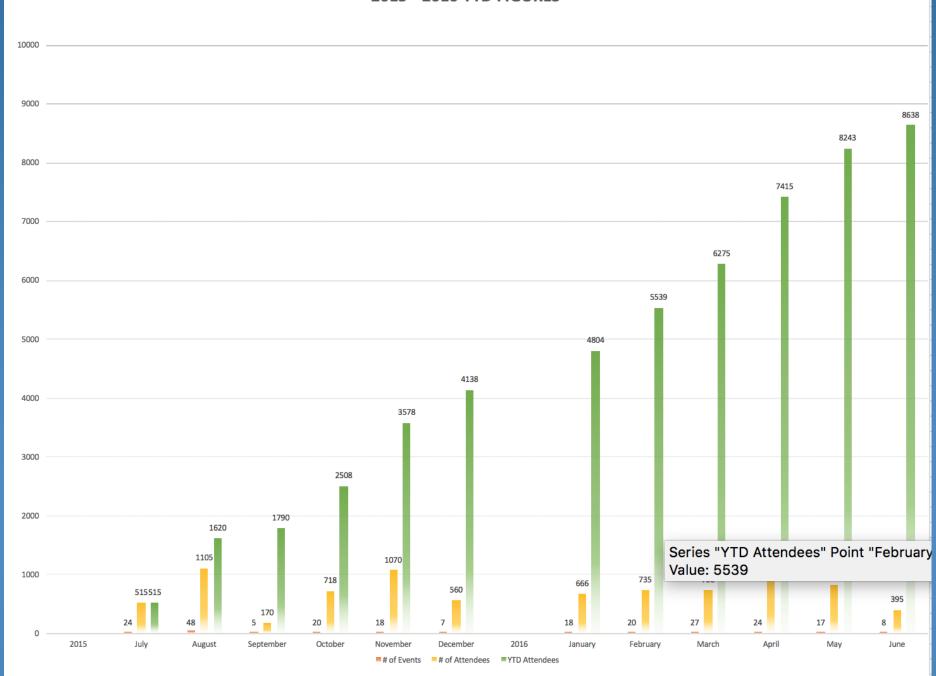

## If You Build It, They Will Come To HCT

| HCT YTD ATTENDEES 2014-2016 |                            |                          |  |  |
|-----------------------------|----------------------------|--------------------------|--|--|
|                             |                            |                          |  |  |
| Month                       | YTD Attendees<br>2014 / 15 | YTD Attendees<br>2015/16 |  |  |
| July                        | 60                         | 515                      |  |  |
| August                      | 260                        | 1620                     |  |  |
| September                   | 619                        | 1790                     |  |  |
| October                     | 1323                       | 2508                     |  |  |
| November                    | 2691                       | 3578                     |  |  |
| December                    | 2776                       | 4138                     |  |  |
| January                     | 2816                       | 4804                     |  |  |
| February                    | 3416                       | 5539                     |  |  |
| March                       | 4152                       | 6275                     |  |  |
| April                       | 4652                       | 7415                     |  |  |
| May                         | 5572                       | 8243                     |  |  |
| June                        | 5812                       | 8638                     |  |  |
|                             |                            |                          |  |  |
|                             |                            |                          |  |  |
| AVERAGE                     | 474 attendees              | 720 attendees            |  |  |
|                             | per month                  | per month                |  |  |

### **2015 - 2016 YTD FIGURES**