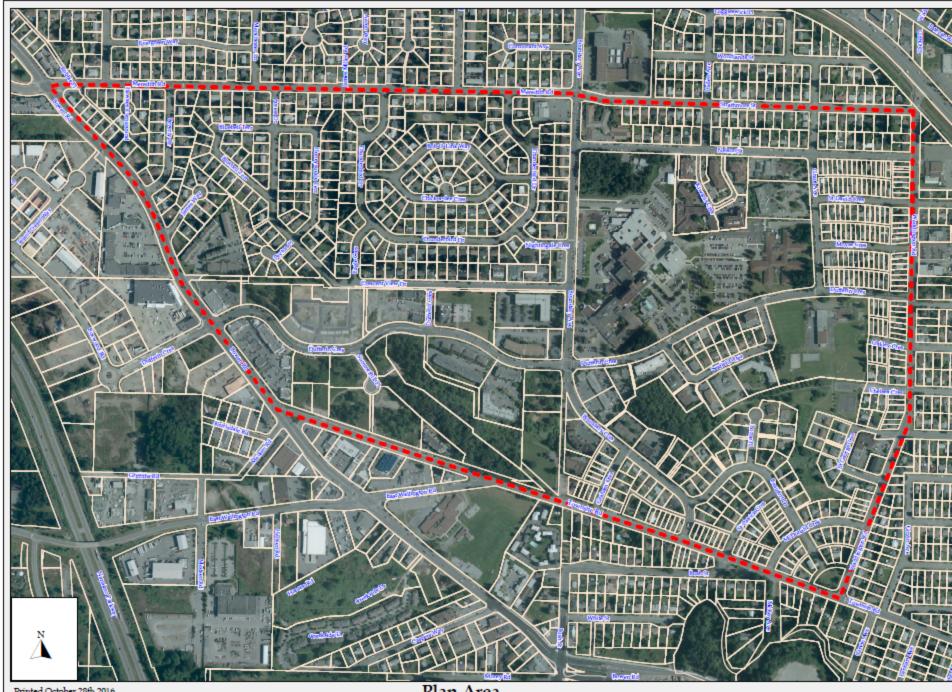

Printed October 28th 2016

Plan Area

## **Hospital Area**

- 124.4 hectares (307 acres) in size
- Bounded by Bowen Road, Meredith Road, Townsite Road and Waddington Road
- Includes Nanaimo Regional General Hospital (NRGH), which serves the Nanaimo Local Health Area (pop. 108,000)
- Island Health currently completing a review of NRGH (expected Spring 2017) to expand service provision