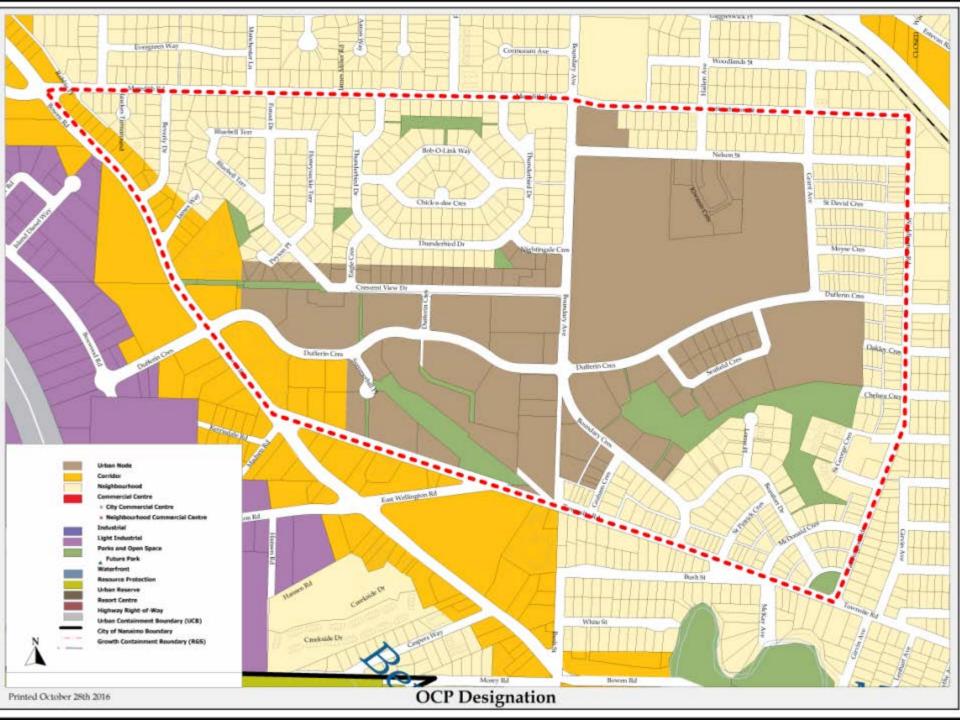

## **Hospital Area**

- 124.4 hectares (307 acres) in size
- Bounded by Bowen Road, Meredith Road, Townsite Road and Waddington Road
- Includes Nanaimo Regional General Hospital (NRGH), which serves the Nanaimo Local Health Area (pop. 108,000)
- Island Health currently completing a review of NRGH (expected Spring 2017) to expand service provision

# Hospital Area (cont.)

- Hospital Urban Node characterized by health services, seniors housing, professional offices and medium/high density rental housing
- Lands within the Plan Area outside the Hospital Urban Node are primarily designated as 'Residential' and zoned for single family dwellings
- Limited food service and retail options available within Plan Area
- Plan area included recent improvements to bicycle network, which included community engagement