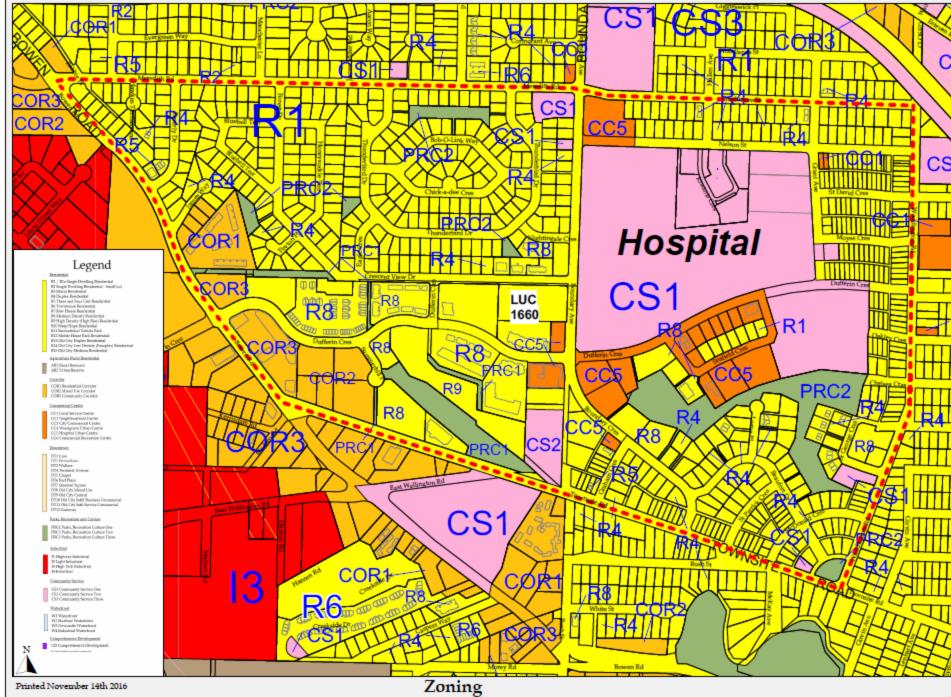

# Hospital Area (cont.)

- Hospital Urban Node characterized by health services, seniors housing, professional offices and medium/high density rental housing
- Lands within the Plan Area outside the Hospital Urban Node are primarily designated as 'Residential' and zoned for single family dwellings
- Limited food service and retail options available within Plan Area
- Plan area included recent improvements to bicycle network, which included community engagement