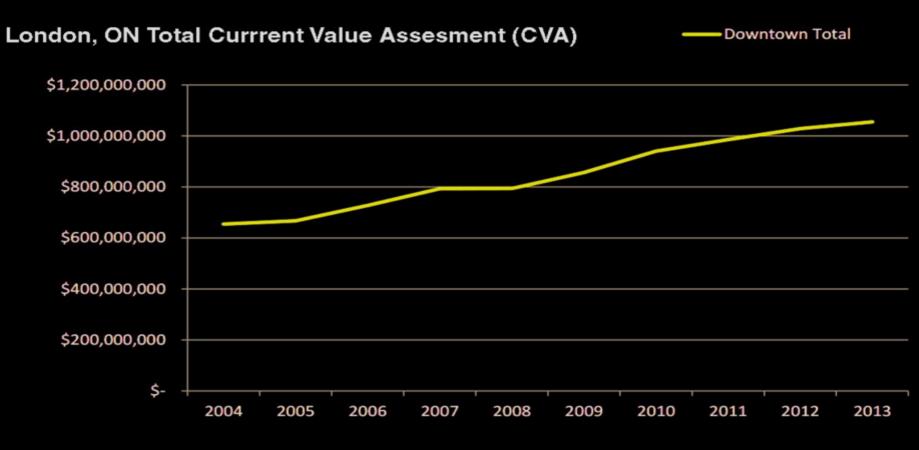

### **Key Stats:**

- Tax Base: Since 2004, property assessments have risen from \$654,434,460 to \$1,054,692,127 in 2013, up 61%
- Vacant Storefronts: On major pedestrian routes, they fell to 11.5% from 12.1% between 2011 to 2013.
- Visitors: More than one million from the city, the region and beyond in 2012-2013.
- **Residents:** More than 4,000 people live downtown, whose population swelled by nearly 75% from 1996 to 2011.
- Age: Most downtown residents are between 20 and 40 with the biggest number between 25-29.
- Income: The median household income has risen 46% over the last decade from \$34,667 to \$50,553.

Report credits public investment – London has put more than \$100 million into big ticket core projects, from Budweiser Gardens to the new central library and Covent Garden Market.

Budweiser Gardens drew 675,631 people to 147 events in 2013 – almost the equivalent of two cities the size of London.