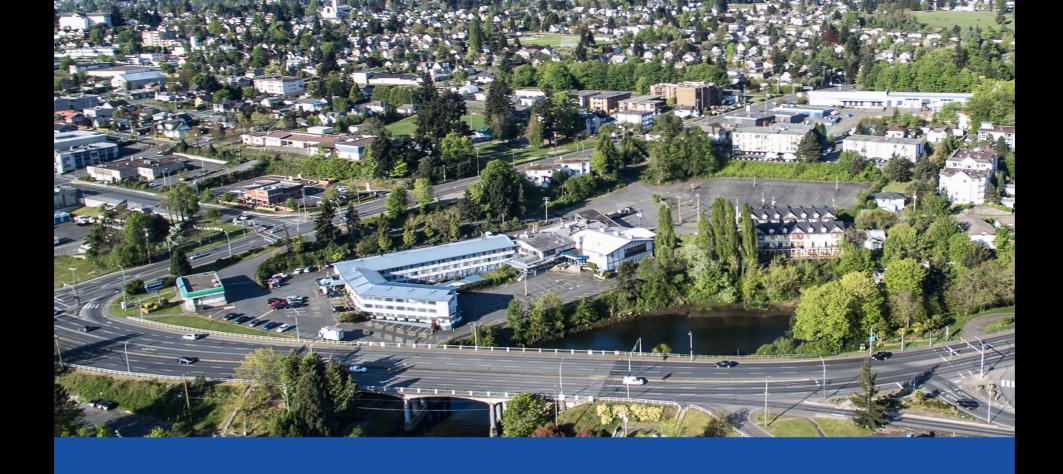

# **HOWARD JOHNSON SITE**

### **Positives**:

- Close proximity to adjacent Maffeo Sutton Park.
- Stronger year round north anchor to the downtown.
- Upgrade to adjacent Waterfront Trail and Millstone River.
- Zoned for a multi-use spectator arena.
- Ancillary private sector development.
- Possible Comox Road dedications should not impact site's overall viability.

### **Challenges:**

- On-site grade differential.
- Completion of agreements between the public and private sectors.
- Adjacent residential. ightarrow
- Further environmental approvals.
- Need to acquire the adjacent government lands.