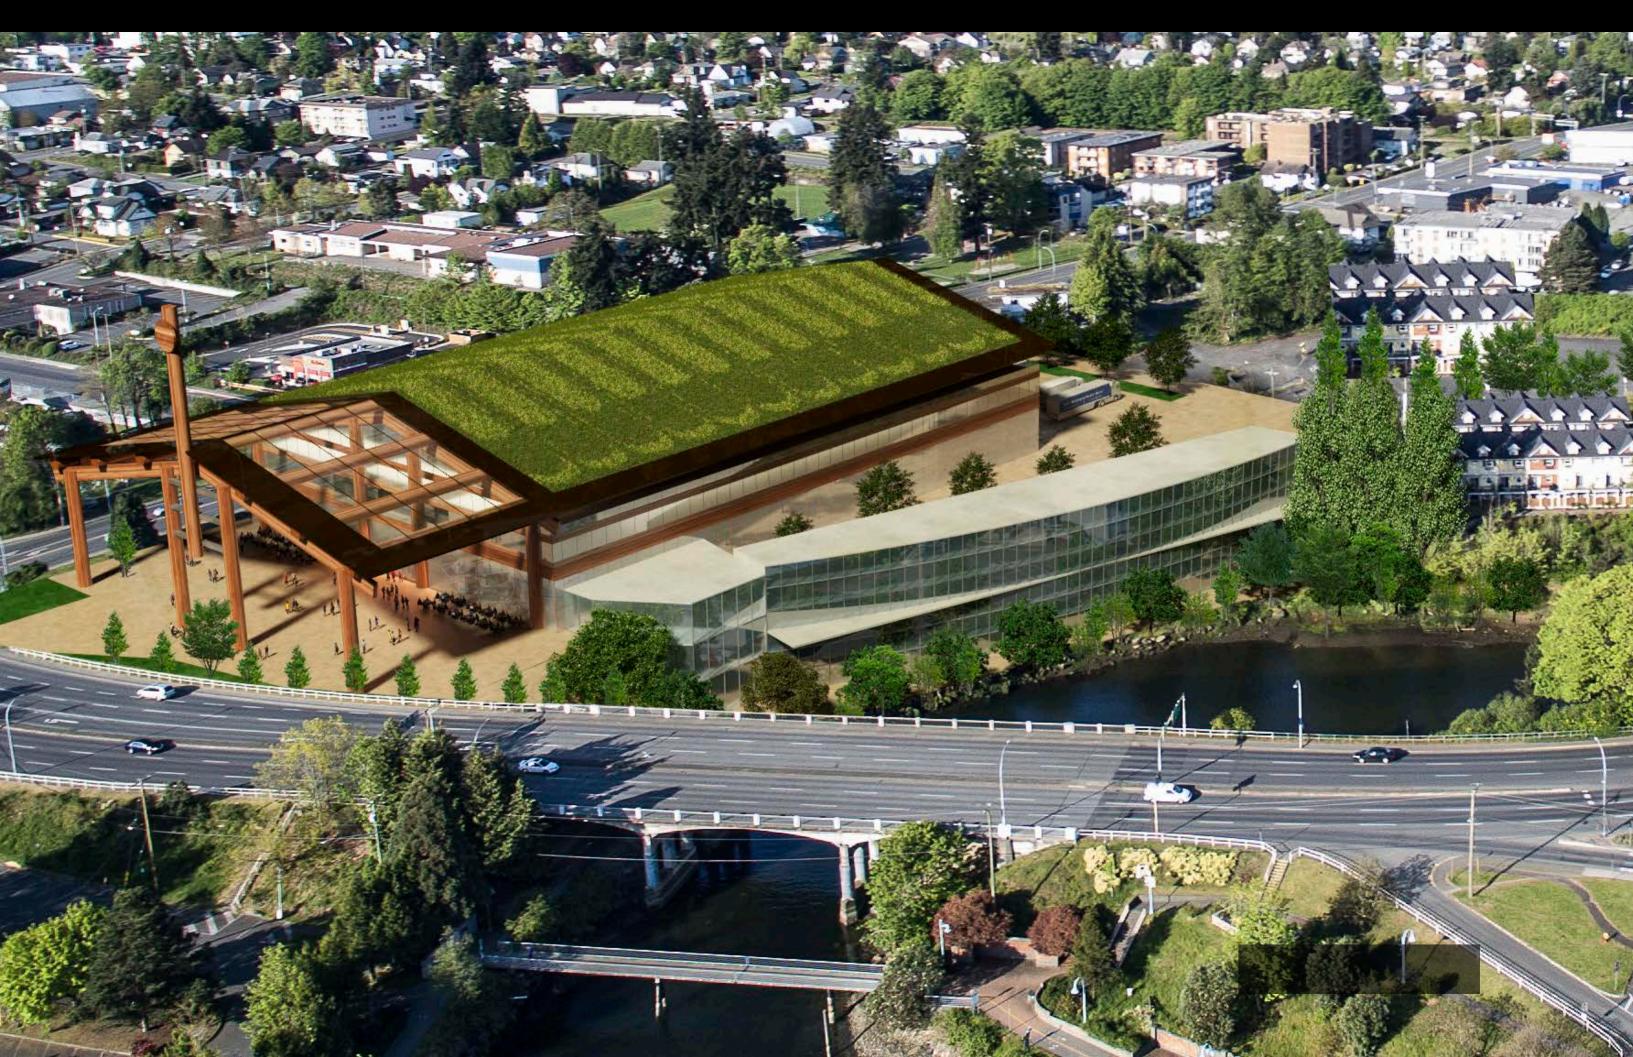

# **HOWARD JOHNSON SITE**

### **Positives**:

- Close proximity to adjacent Maffeo Sutton Park.
- Stronger year round north anchor to the downtown.
- Upgrade to adjacent Waterfront Trail and Millstone River.
- Zoned for a multi-use spectator arena.
- Ancillary private sector development.
- Possible Comox Road dedications should not impact site's overall viability.

### **Challenges:**

- On-site grade differential.
- Completion of agreements between the public and private sectors.
- Adjacent residential. ightarrow
- Further environmental approvals.
- Need to acquire the adjacent government lands.

## **EVENT CENTRE**

## **HOWARD JOHNSON** SITE PLAN

**OPTION 1 - WITH EXISTING LANDS** 

**OCTOBER 17, 2016** 

## **HOWARD JOHNSON** SITE PLAN

**OPTION 2 - WITH ADDITIONAL LANDS** 

**OCTOBER 17, 2016** 