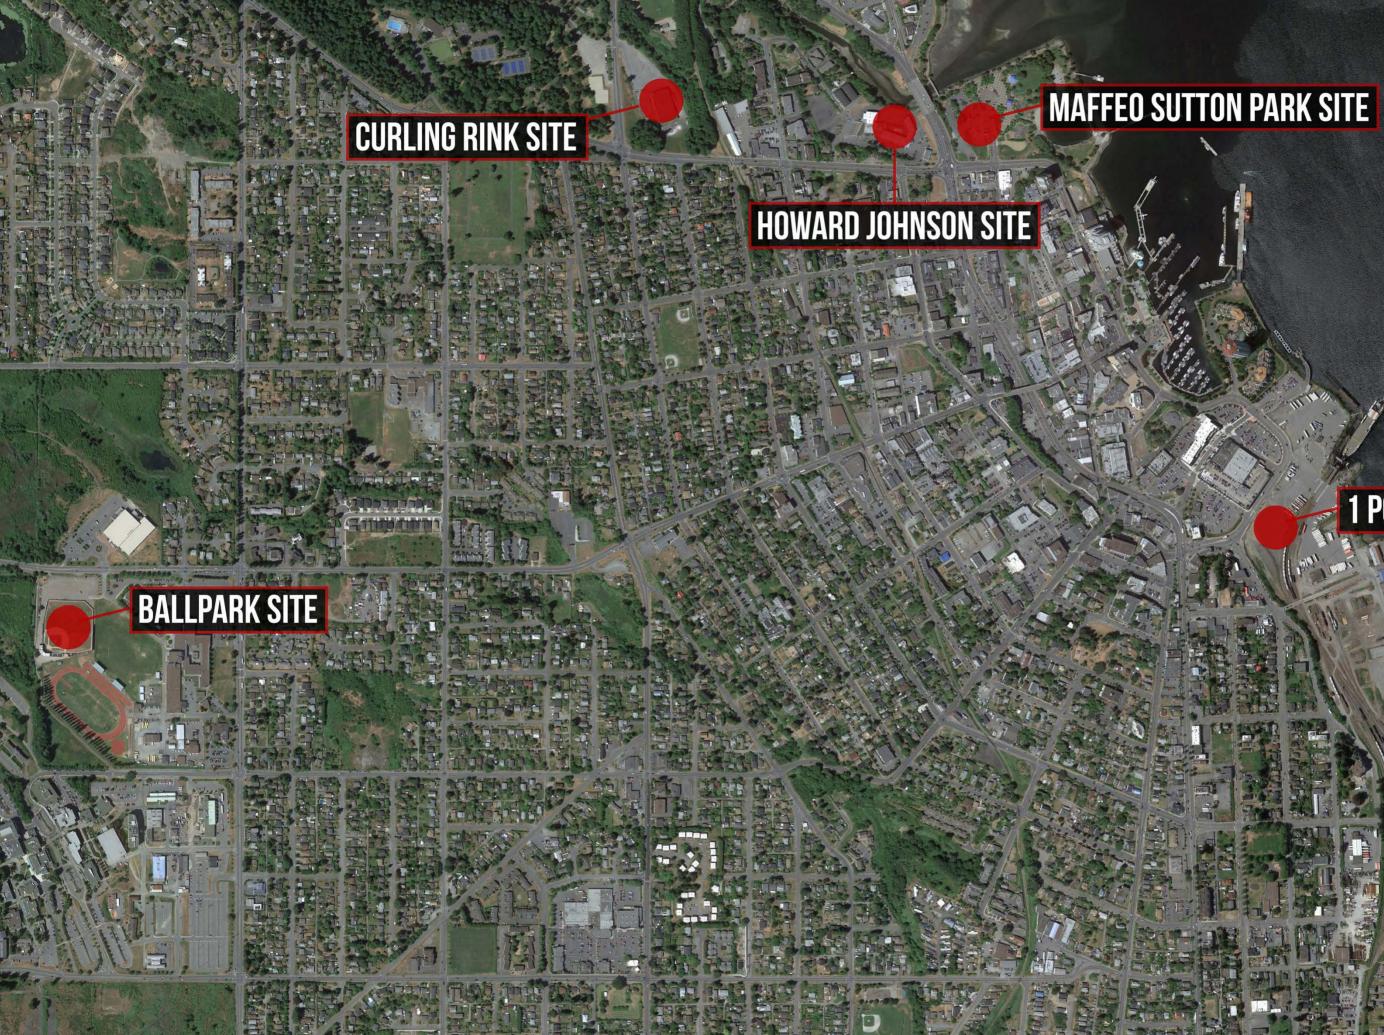

# FIVE POTENTIAL SITES

- 1. The Howard Johnson Site
- 2. 1 Port Drive Site
- 3. West side of the Maffeo Sutton Park Site
- 4. Existing Ballpark Site
- 5. Curling Rink Site

### **1 PORT DRIVE SITE**

### **Maffeo Sutton Park Site**

- Too small.
- Strong positive emotional ties "as a park" for the citizens of Nanaimo.

### **Existing Ballpark**

Won't provide full potential of economic & community benefits. 

### **Existing Curling Arena Site**

- Too far from downtown to produce the economic & community benefits.
- Large amount of required parking will be difficult to satisfy.