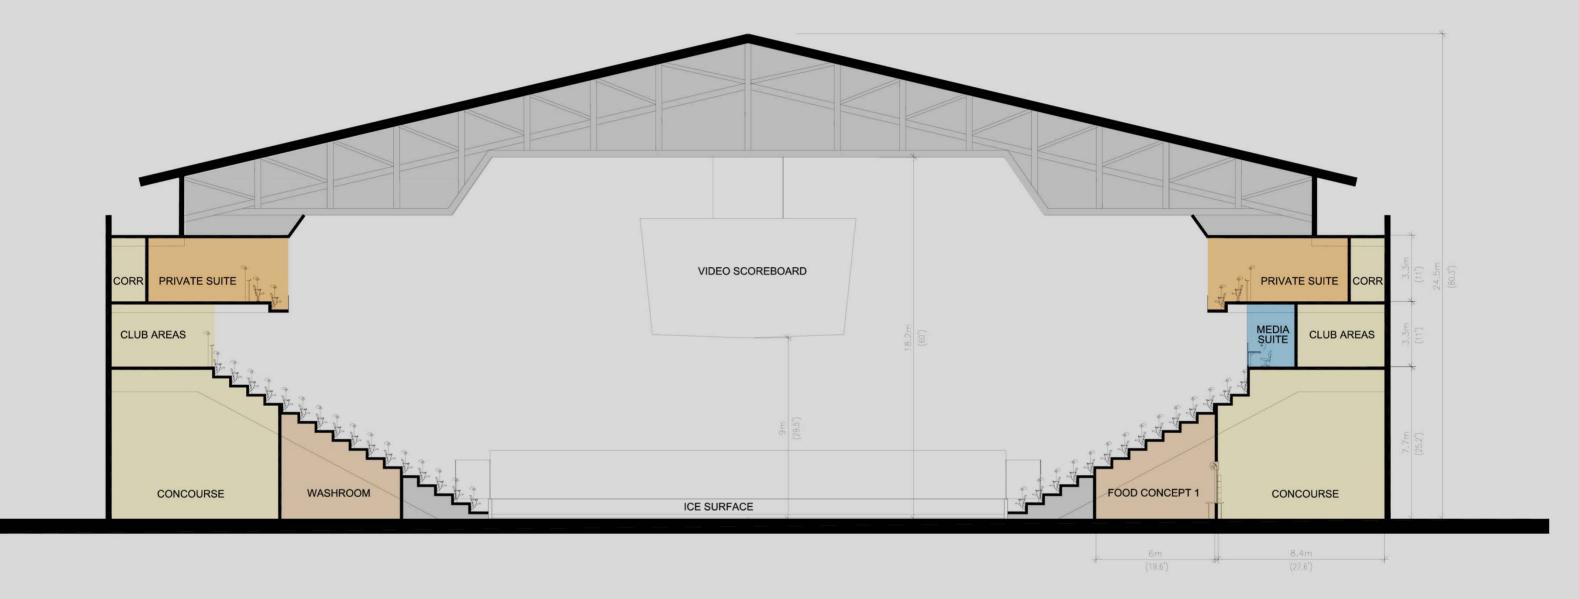

# **RECOMMENDED FACILITY PROGRAM**

- Large enough for WHL Team.
- Features to attract a broad variety of Touring Shows.
- Provides a first class experience with a tight vertical bowl that provides on-top-of-the-action visibility for all guests.
- A wide cross-section of different seating and hospitality options.
- Provide for an efficient future operation of the Centre
- Areas for growth that allow self-funding complimentary uses.

# **BASE FACILITY**

- Capacity:
  - Hockey SVC
    5,700 spectators
  - Concerts SVC 7,100 spectator
- 22 Suites & 22 Loges.
- 800 Seat Club.
- Restaurant & Bar open to Event Bowl.
- Neighbourhood Seating Sections for youth, families, businesses of different sizes, etc.
- Accessible 365 day/year Concourses, Restrooms and F&B Food Concepts.