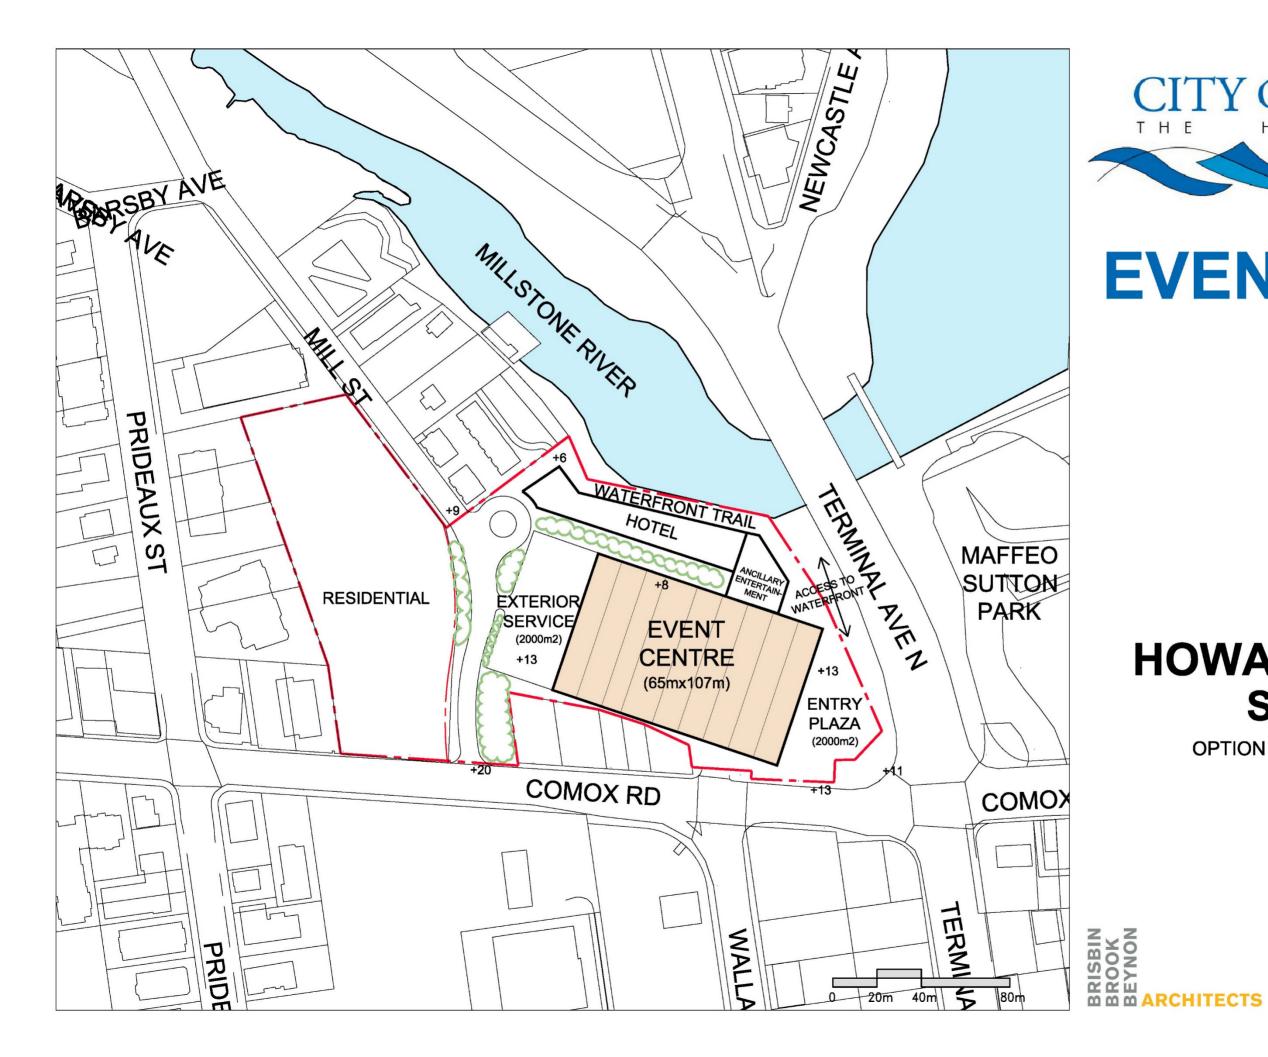

# **HOWARD JOHNSON SITE**

### **Positives**:

- Close proximity to adjacent Maffeo Sutton Park.
- Stronger year round north anchor to the downtown.
- Upgrade to adjacent Waterfront Trail and Millstone River.
- Zoned for a multi-use spectator arena.
- Ancillary private sector development.
- Possible Comox Road dedications should not impact site's overall viability.

### **Challenges:**

- On-site grade differential.
- Completion of agreements between the public and private sectors.
- Adjacent residential. ightarrow
- Further environmental approvals.
- Need to acquire the adjacent government lands.

## **HOWARD JOHNSON** SITE PLAN

**OPTION 1 - WITH EXISTING LANDS** 

**OCTOBER 17, 2016** 