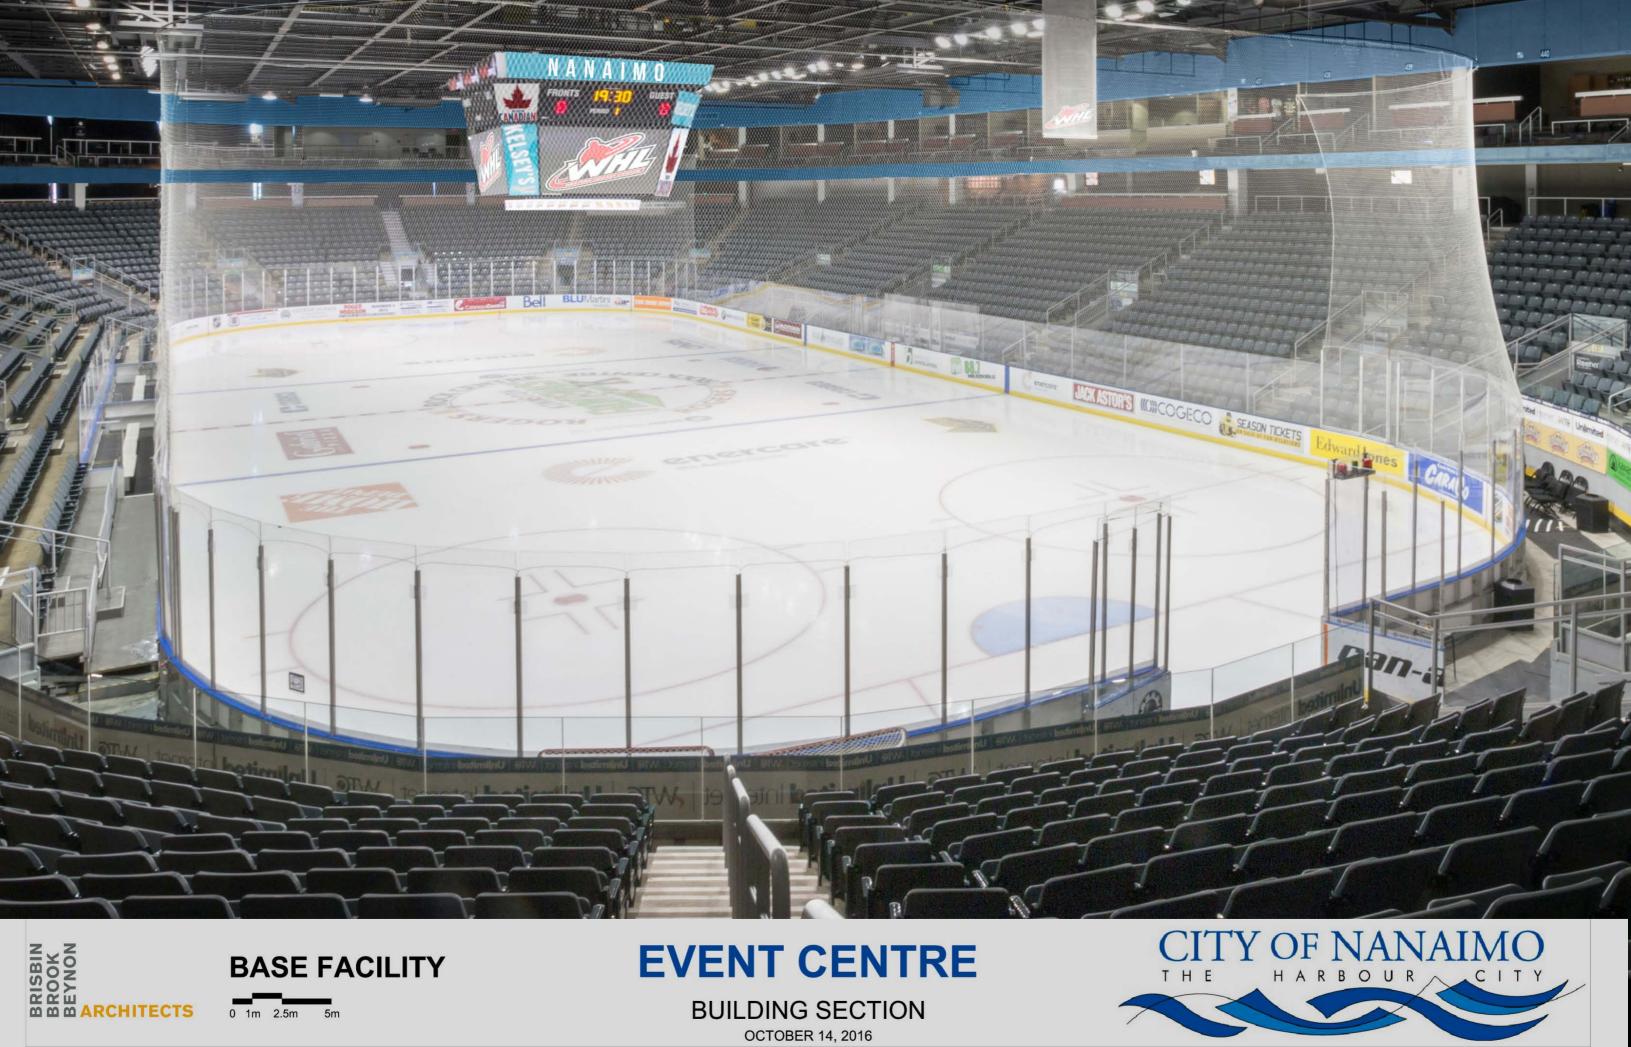

# **RECOMMENDED FACILITY PROGRAM**

- Large enough for WHL Team.
- Features to attract a broad variety of Touring Shows.
- Provides a first class experience with a tight vertical bowl that provides on-top-of-the-action visibility for all guests.
- A wide cross-section of different seating and hospitality options.
- Provide for an efficient future operation of the Centre
- Areas for growth that allow self-funding complimentary uses.

# **BASE FACILITY**

- Capacity:
  - Hockey SVC
    5,700 spectators
  - Concerts SVC 7,100 spectator
- 22 Suites & 22 Loges.
- 800 Seat Club.
- Restaurant & Bar open to Event Bowl.
- Neighbourhood Seating Sections for youth, families, businesses of different sizes, etc.
- Accessible 365 day/year Concourses, Restrooms and F&B Food Concepts.