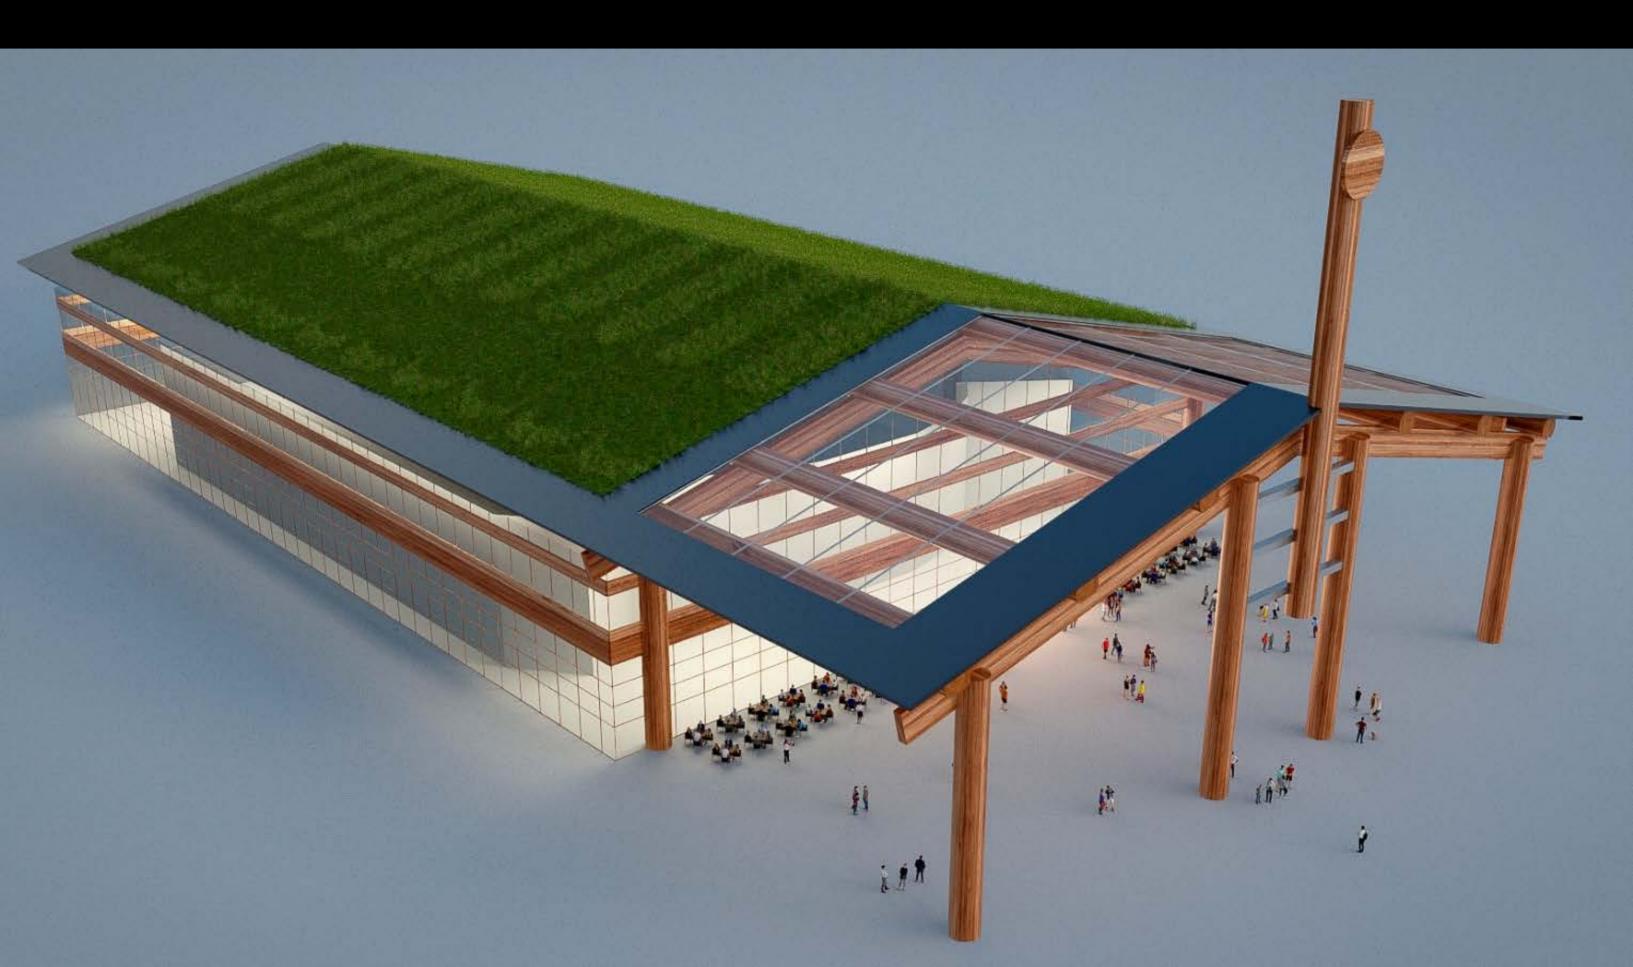

# **OPTION B**

An exterior and interior architectural upgrade including addition of a large covered exterior entry activation pavilion to make this a one-of-a-kind made-in-Nanaimo public assembly community centre.

Also creates an environmental showcase using traditional sustainable building products to create a world unique architectural interpretation of a First Nations' Long House.