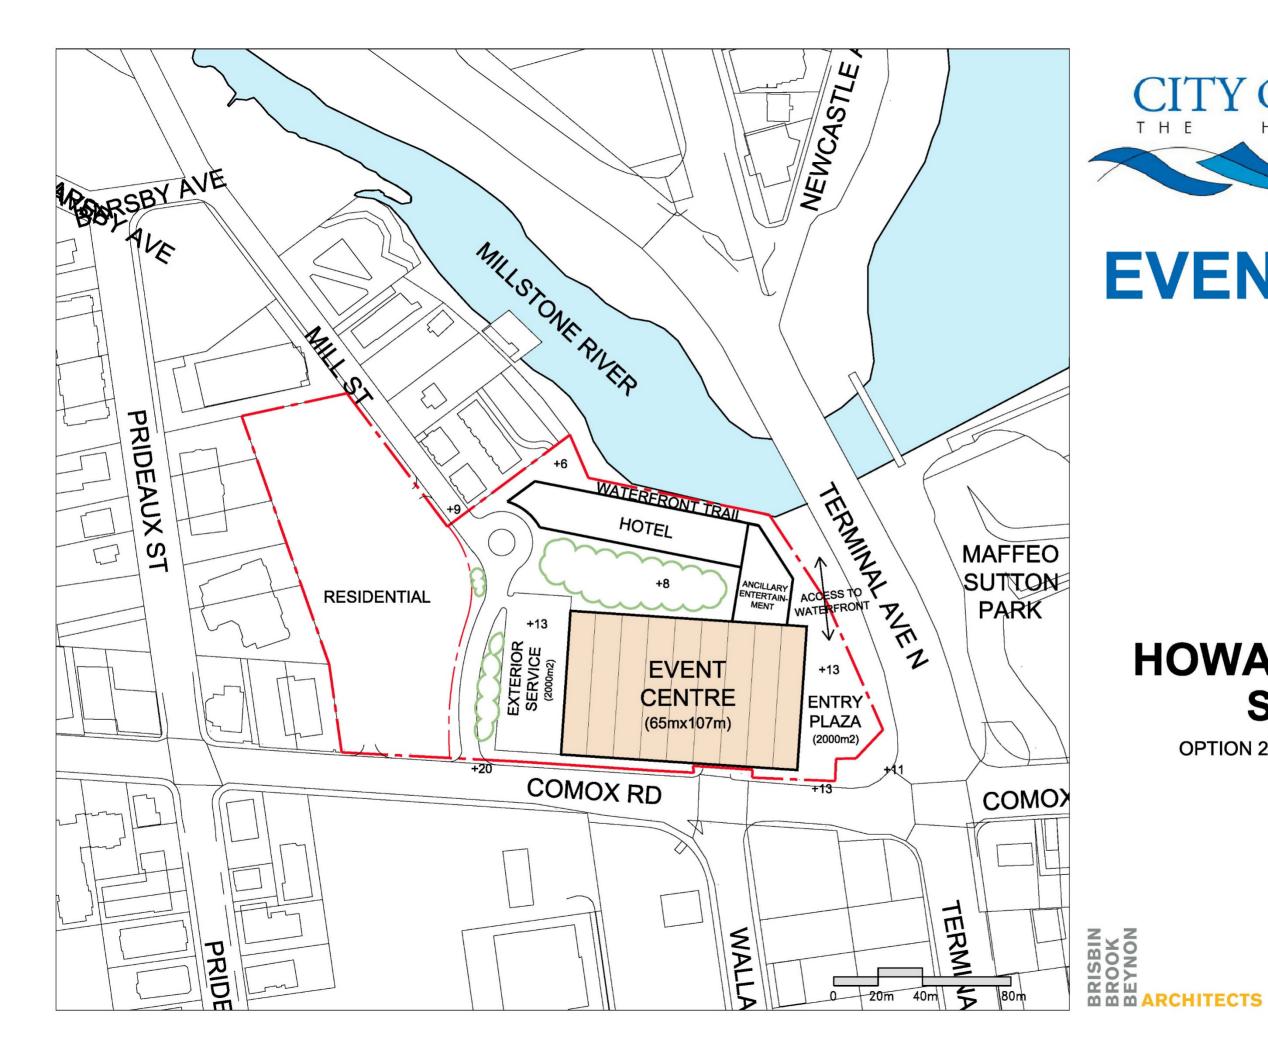

# **HOWARD JOHNSON SITE**

### **Positives**:

- Close proximity to adjacent Maffeo Sutton Park.
- Stronger year round north anchor to the downtown.
- Upgrade to adjacent Waterfront Trail and Millstone River.
- Zoned for a multi-use spectator arena.
- Ancillary private sector development.
- Possible Comox Road dedications should not impact site's overall viability.

### **Challenges:**

- On-site grade differential.
- Completion of agreements between the public and private sectors.
- Adjacent residential. ightarrow
- Further environmental approvals.
- Need to acquire the adjacent government lands.

## **EVENT CENTRE**

## **HOWARD JOHNSON** SITE PLAN

**OPTION 1 - WITH EXISTING LANDS** 

**OCTOBER 17, 2016** 

## **HOWARD JOHNSON** SITE PLAN

**OPTION 2 - WITH ADDITIONAL LANDS** 

**OCTOBER 17, 2016** 