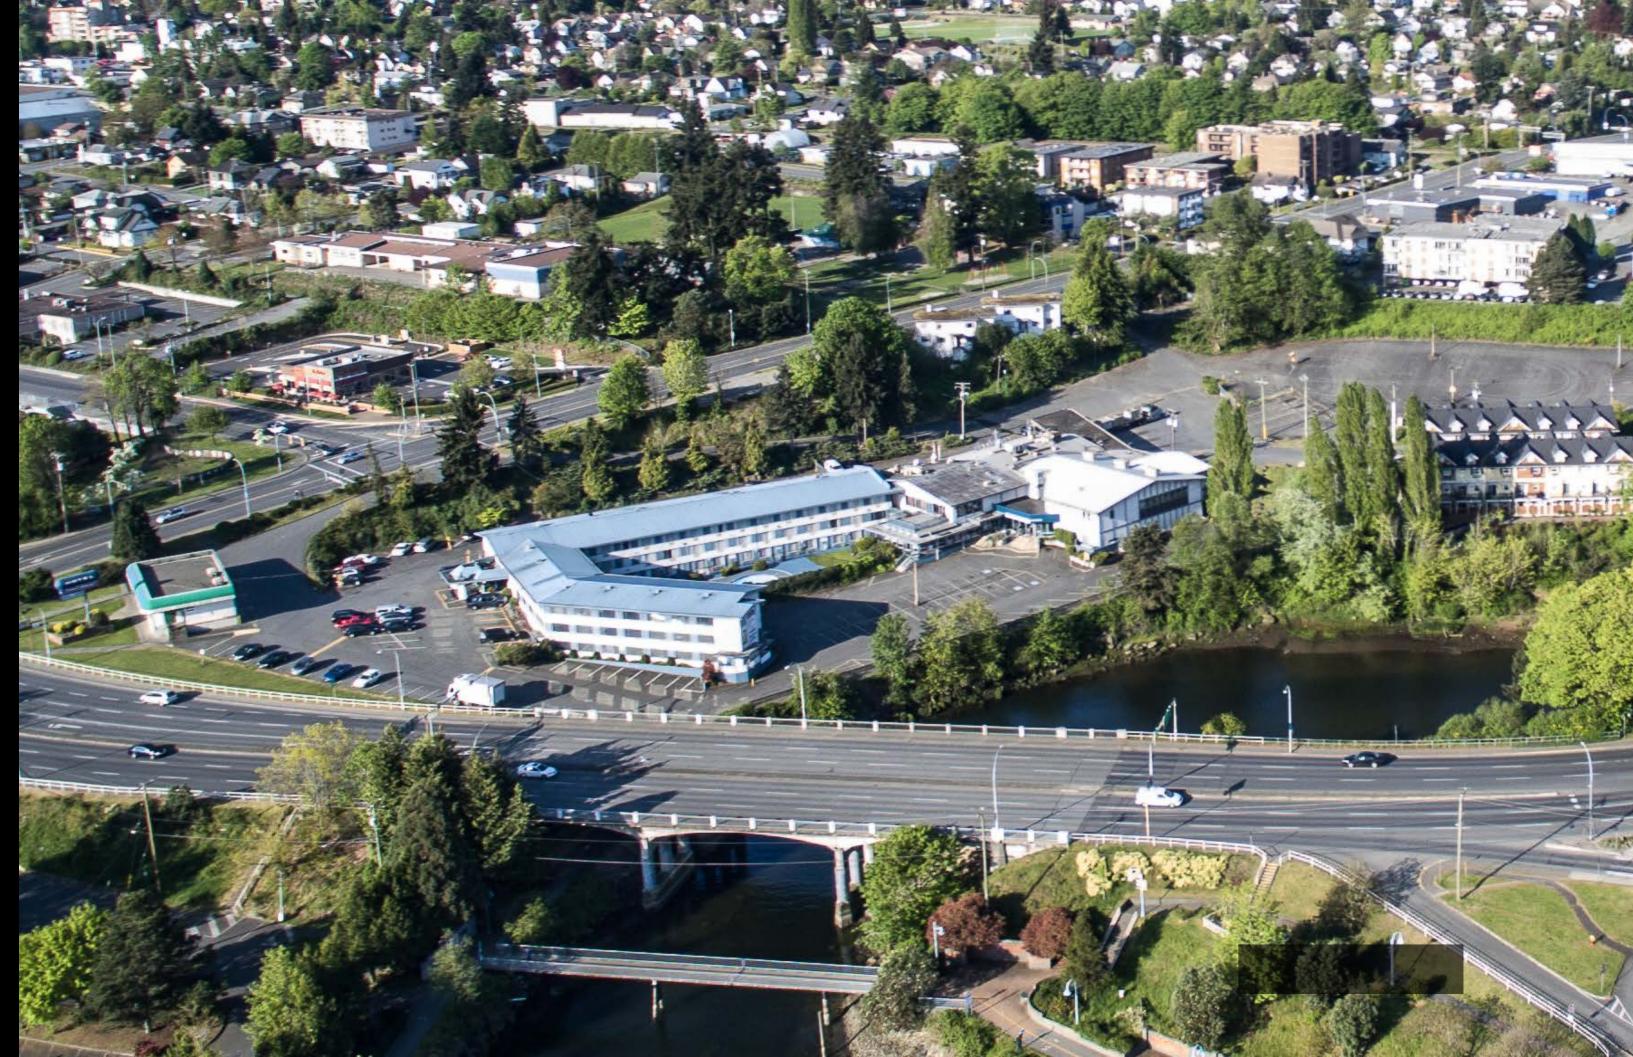

# **HOWARD JOHNSON SITE**

### **Positives**:

- Close proximity to adjacent Maffeo Sutton Park.
- Stronger year round north anchor to the downtown.
- Upgrade to adjacent Waterfront Trail and Millstone River.
- Zoned for a multi-use spectator arena.
- Ancillary private sector development.
- Possible Comox Road dedications should not impact site's overall viability.

### **Challenges:**

- On-site grade differential.
- Completion of agreements between the public and private sectors.
- Adjacent residential. ightarrow
- Further environmental approvals.
- Need to acquire the adjacent government lands.