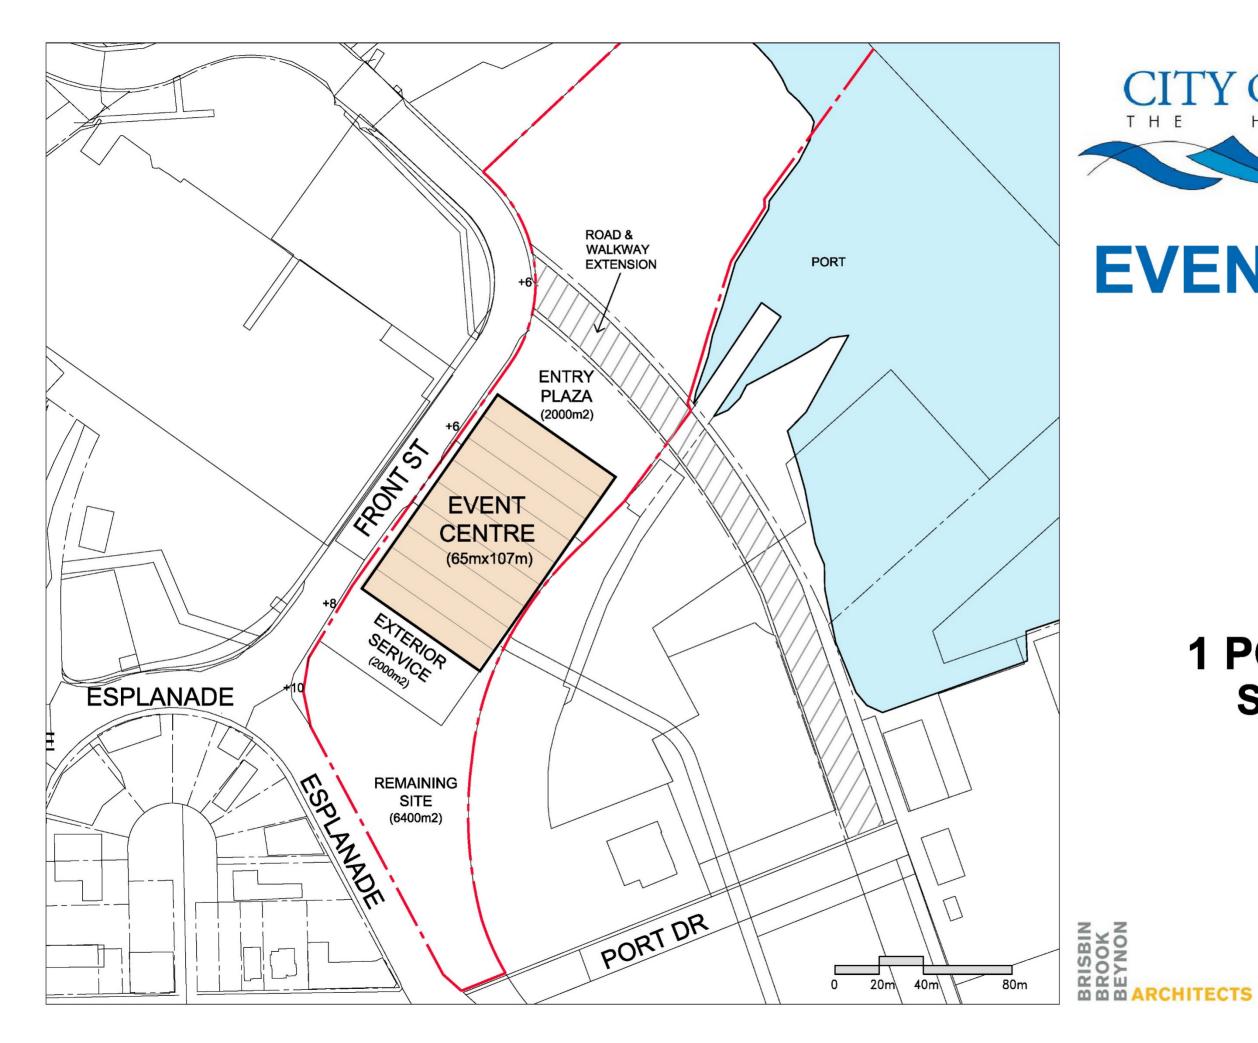

### **1 PORT DRIVE SITE**

# **1 PORT DRIVE SITE**

### **Positives:**

- Assumed City Ownership.
- Environmental approvals have been received
- Anchor the south end of the existing Waterfront Trail.
- Closer proximity to Convention Centre.
- Room for additional public attractions.
- Support almost all of the December 2013 South Downtown Waterfront Initiative's Guiding Principles.

### **Challenges:**

- Sanitary sewer.
- Large amount of on-site fill.
- If the trains start to operate evenings or weekends, the Event Centre will require special acoustic mitigation that will result in additional costs.
- Deal to transfer these lands to the City has to be finalized.
- Master planning including road and Waterfront Trail designations may take additional time to complete.
- SFN have site specific claims to this site.

### **1 PORT DRIVE SITE PLAN**

**OCTOBER 13, 2016** 