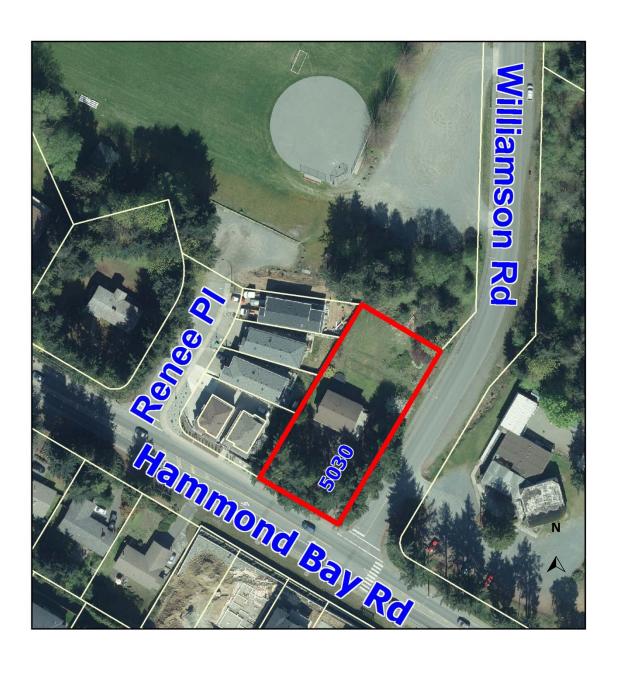

### **5030 Hammond Bay Road**

To rezone the subject property from Single Dwelling Residential (R1) to Single Dwelling Residential - Small Lot (R2) in order to facilitate a 5 lot subdivision.

Neighbourhood