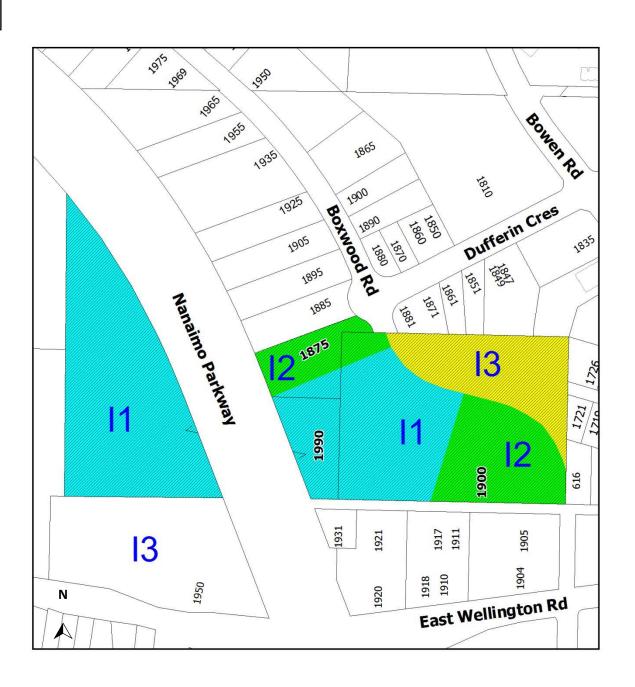

# Bylaw 4500.109 – RA374 1875 Boxwood Road/1900 Griffiths Road/1990 Griffiths Road

To rezone the subject properties from:

- Light Industrial (I2) to Highway Industrial (I1);
- Highway Industrial (I1) to High Tech Industrial (I3);
- Highway Industrial (I1) to Light Industrial (I2); and,
- High Tech Industrial (I3) to Highway Industrial (I1) to facilitate a 6 lot subdivision.