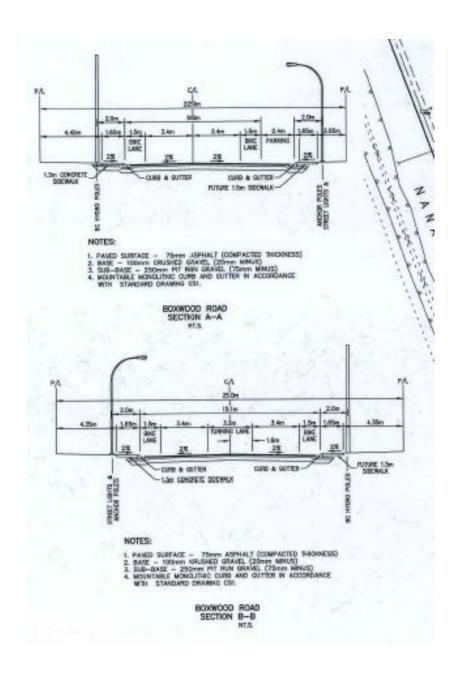

# PUBLIC HEARING 2017-JUL-06

# Bylaw 4500.109 – RA374 1875 Boxwood Road/1900 Griffiths Road/1990 Griffiths Road

To rezone the subject properties from:

- Light Industrial (I2) to Highway Industrial (I1);
- Highway Industrial (I1) to High Tech Industrial (I3);
- Highway Industrial (I1) to Light Industrial (I2); and,
- High Tech Industrial (I3) to Highway Industrial (I1) to facilitate a 6 lot subdivision.











#### Proposed Road Cross-Section



## Bylaw 4500.110 - RA376

### **5030 Hammond Bay Road**

To rezone the subject property from Single Dwelling Residential (R1) to Single Dwelling Residential - Small Lot (R2) in order to facilitate a 5 lot subdivision.







Neighbourhood

Corridor



## Bylaw 4500.111 – RA377 5616 Big Bear Ridge

To rezone the subject property from Single Dwelling Residential (R1) to Duplex Residential (R4) to allow a duplex.









#### **Conceptual Elevations**