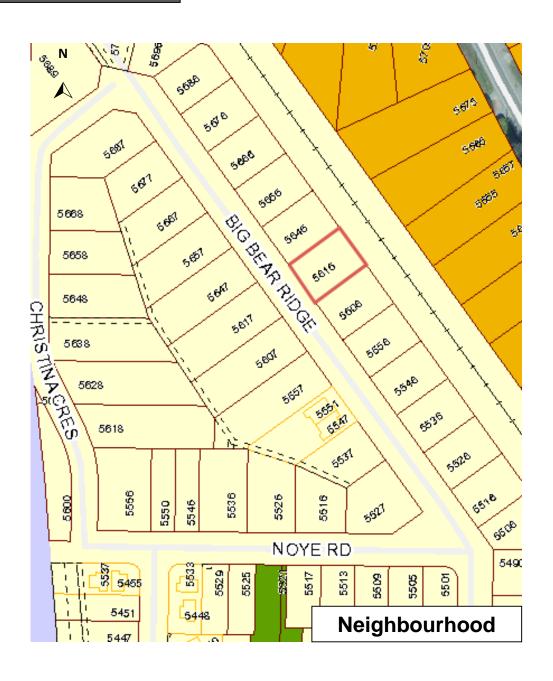

## Bylaw 4500.111 – RA377 5616 Big Bear Ridge

To rezone the subject property from Single Dwelling Residential (R1) to Duplex Residential (R4) to allow a duplex.