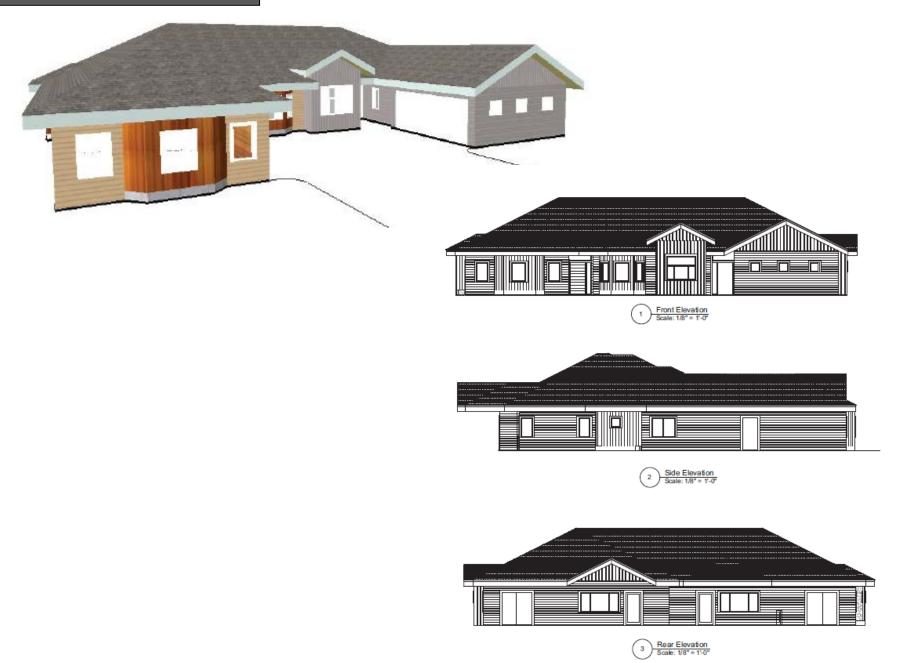

To rezone the subject properties from:

- Light Industrial (I2) to Highway Industrial (I1);
- Highway Industrial (I1) to High Tech Industrial (I3);
- Highway Industrial (I1) to Light Industrial (I2); and,
- High Tech Industrial (I3) to Highway Industrial (I1) to facilitate a 6 lot subdivision.











#### Proposed Road Cross-Section



## Bylaw 4500.110 - RA376

### **5030 Hammond Bay Road**

To rezone the subject property from Single Dwelling Residential (R1) to Single Dwelling Residential - Small Lot (R2) in order to facilitate a 5 lot subdivision.







Neighbourhood

Corridor



## Bylaw 4500.111 – RA377 5616 Big Bear Ridge

To rezone the subject property from Single Dwelling Residential (R1) to Duplex Residential (R4) to allow a duplex.









#### **Conceptual Elevations**