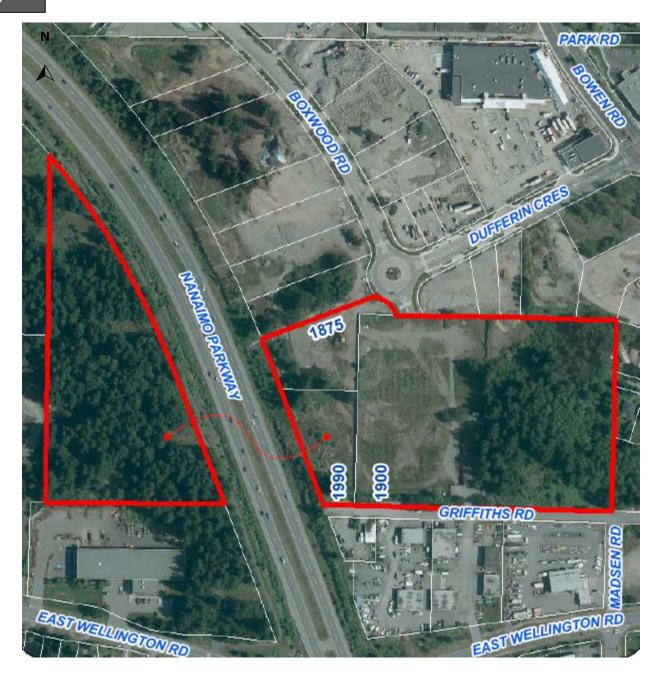

# Bylaw 4500.109 – RA374 1875 Boxwood Road/1900 Griffiths Road/1990 Griffiths Road

To rezone the subject properties from:

- Light Industrial (I2) to Highway Industrial (I1);
- Highway Industrial (I1) to High Tech Industrial (I3);
- Highway Industrial (I1) to Light Industrial (I2); and,
- High Tech Industrial (I3) to Highway Industrial (I1) to facilitate a 6 lot subdivision.