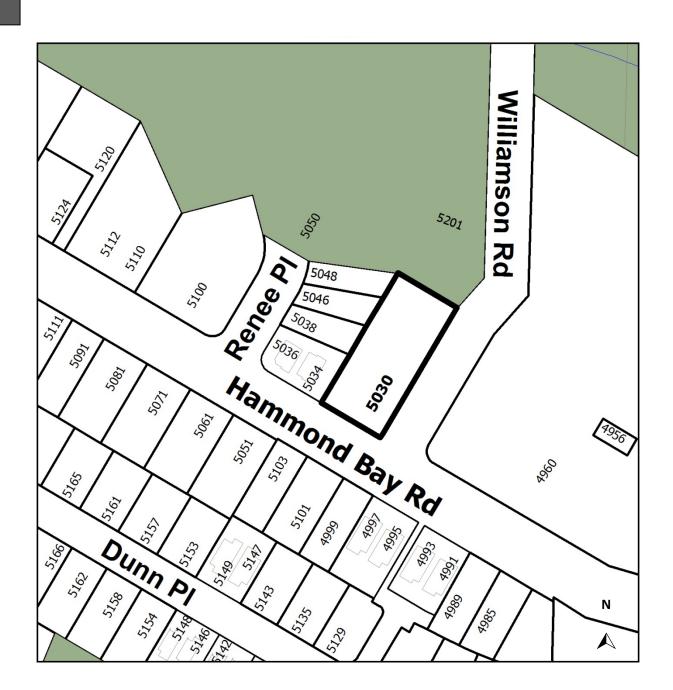

### **5030 Hammond Bay Road**

To rezone the subject property from Single Dwelling Residential (R1) to Single Dwelling Residential - Small Lot (R2) in order to facilitate a 5 lot subdivision.

Neighbourhood