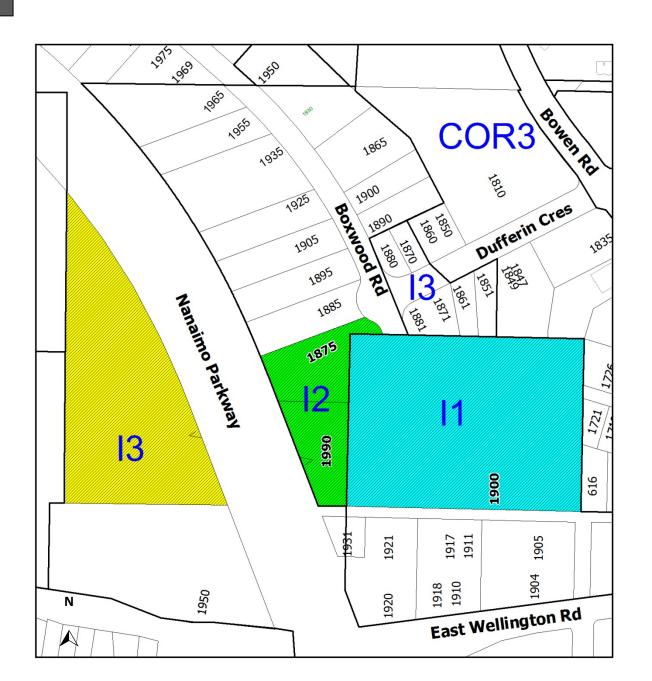

# Bylaw 4500.109 – RA374 1875 Boxwood Road/1900 Griffiths Road/1990 Griffiths Road

To rezone the subject properties from:

- Light Industrial (I2) to Highway Industrial (I1);
- Highway Industrial (I1) to High Tech Industrial (I3);
- Highway Industrial (I1) to Light Industrial (I2); and,
- High Tech Industrial (I3) to Highway Industrial (I1) to facilitate a 6 lot subdivision.