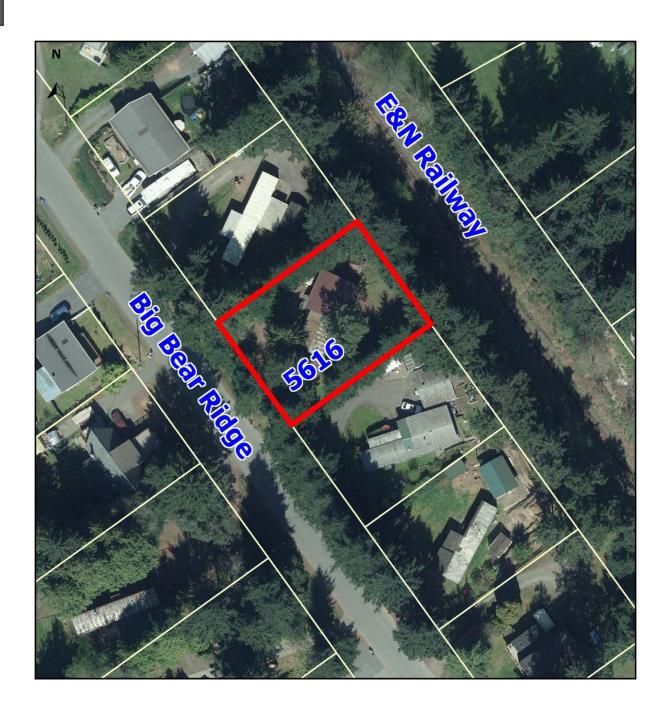

## Bylaw 4500.111 – RA377 5616 Big Bear Ridge

To rezone the subject property from Single Dwelling Residential (R1) to Duplex Residential (R4) to allow a duplex.