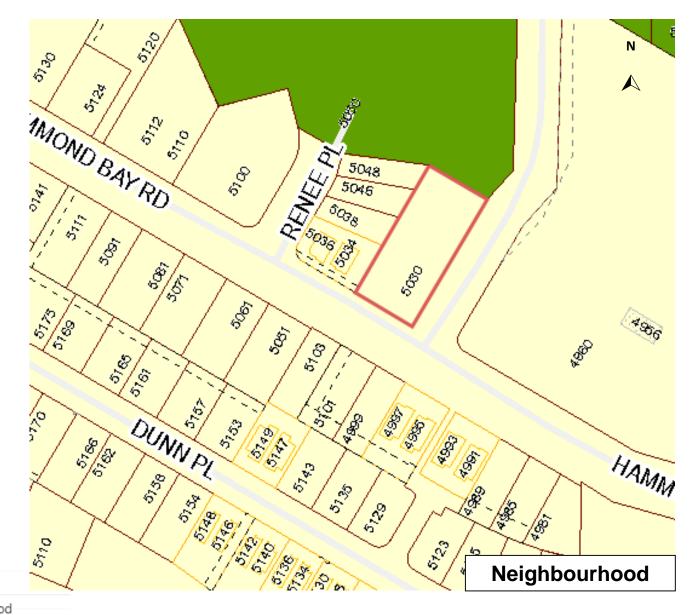

### **5030 Hammond Bay Road**

To rezone the subject property from Single Dwelling Residential (R1) to Single Dwelling Residential - Small Lot (R2) in order to facilitate a 5 lot subdivision.

Neighbourhood