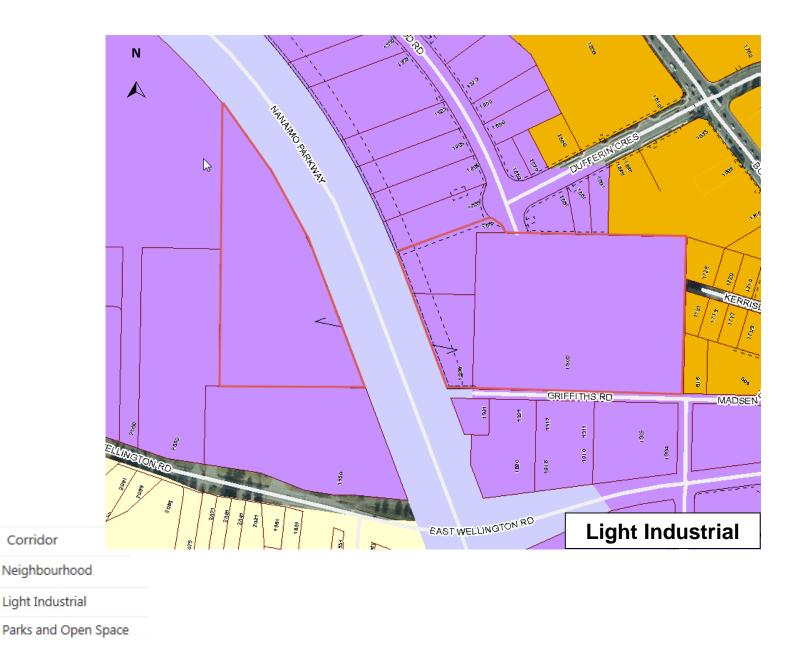

# Bylaw 4500.109 – RA374 1875 Boxwood Road/1900 Griffiths Road/1990 Griffiths Road

To rezone the subject properties from:

- Light Industrial (I2) to Highway Industrial (I1);
- Highway Industrial (I1) to High Tech Industrial (I3);
- Highway Industrial (I1) to Light Industrial (I2); and,
- High Tech Industrial (I3) to Highway Industrial (I1) to facilitate a 6 lot subdivision.

Corridor