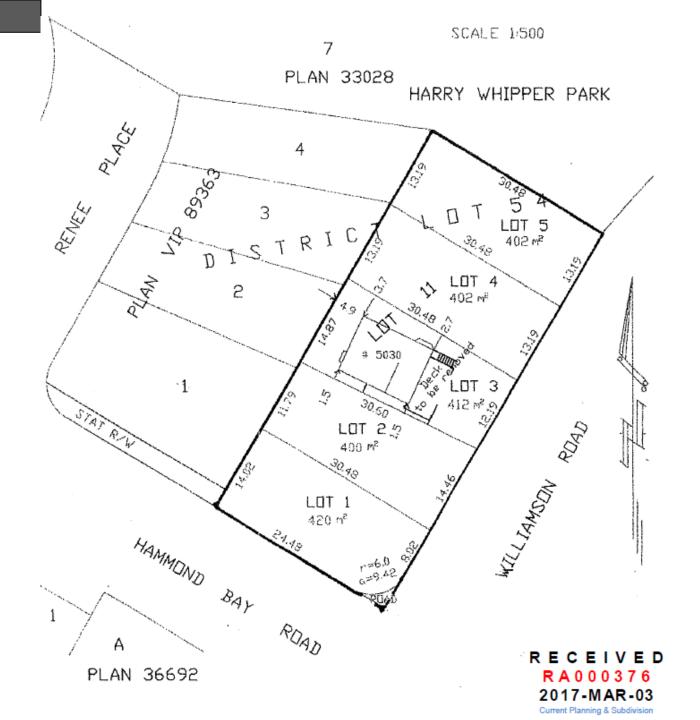

### **5030 Hammond Bay Road**

To rezone the subject property from Single Dwelling Residential (R1) to Single Dwelling Residential - Small Lot (R2) in order to facilitate a 5 lot subdivision.

Neighbourhood