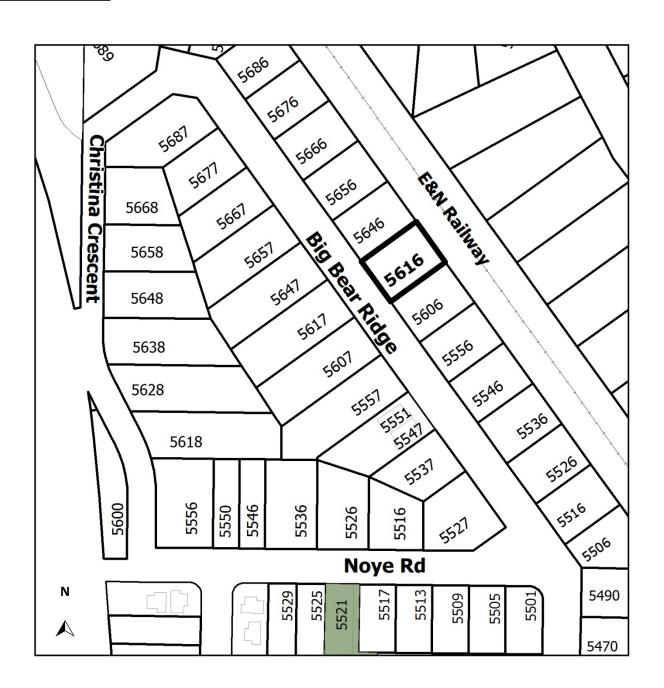

## Bylaw 4500.111 – RA377 5616 Big Bear Ridge

To rezone the subject property from Single Dwelling Residential (R1) to Duplex Residential (R4) to allow a duplex.