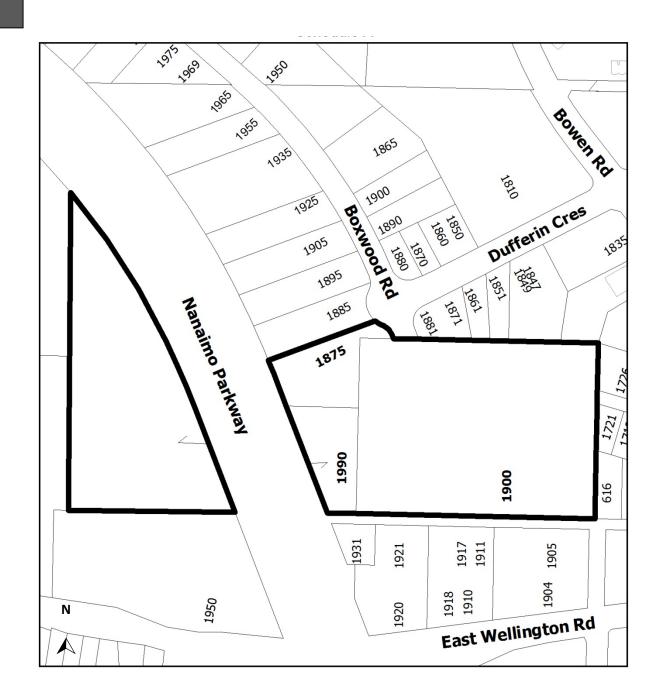

# Bylaw 4500.109 – RA374 1875 Boxwood Road/1900 Griffiths Road/1990 Griffiths Road

To rezone the subject properties from:

- Light Industrial (I2) to Highway Industrial (I1);
- Highway Industrial (I1) to High Tech Industrial (I3);
- Highway Industrial (I1) to Light Industrial (I2); and,
- High Tech Industrial (I3) to Highway Industrial (I1) to facilitate a 6 lot subdivision.