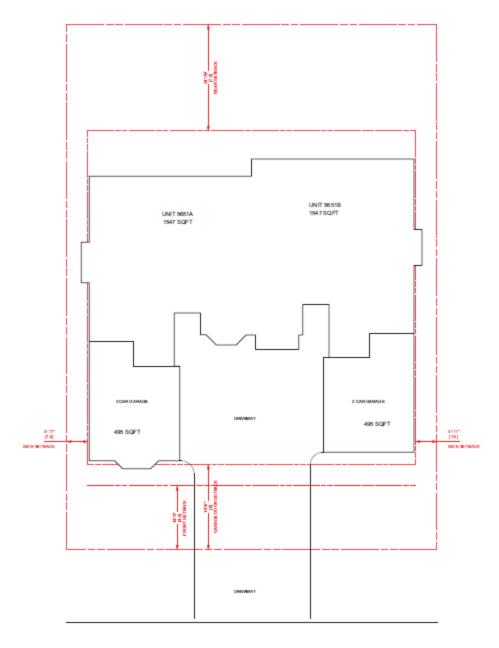

## Bylaw 4500.111 – RA377 5616 Big Bear Ridge

To rezone the subject property from Single Dwelling Residential (R1) to Duplex Residential (R4) to allow a duplex.