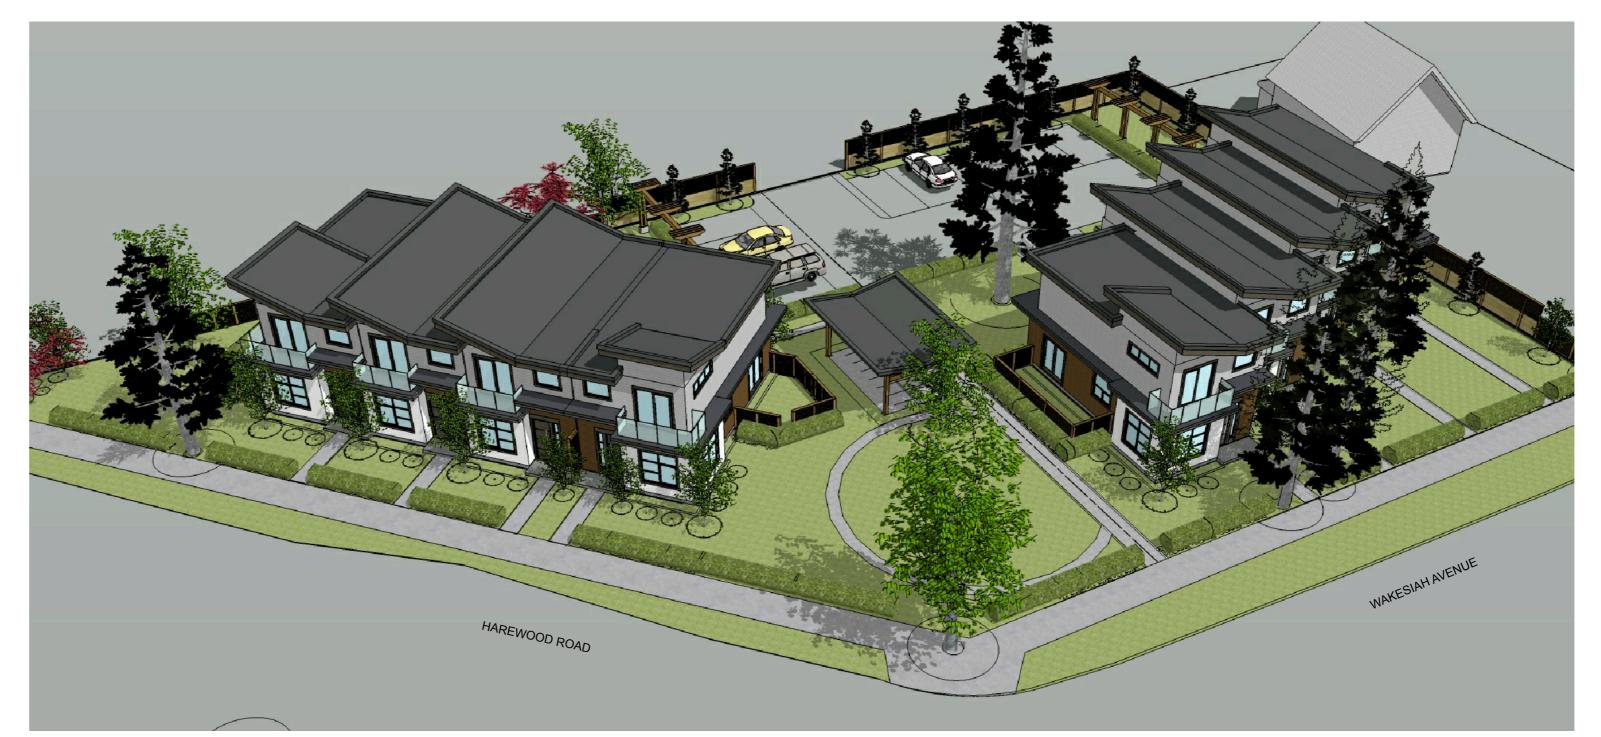

 www.dhk.ca
 www.dhk.ca

Project name

699 + 615 Harewood Rd. Nanaimo, BC

Drawing Title **Context Plans** Project Data

N1510 Project Number AS NOTED Scale Plot Date 13 JULY 2017 SK-1 Drawing

PRELIMINARY CONCEPT: CORNER OF HAREWOOD RD + WAKESIAH AVE.

Drawing Title

Preliminary Concept + Existing Site

 Project Number
 N1510

 Scale
 1/8"=1'-0"

 Plot Date
 13 JULY 2017

 Drawing
 SK-2

SITE PLAN

13 July 2017 Re-Issued for Rezoning
20 April 2017 Issued for Rezoning

| Site Plan +<br>Unit Layouts |              |  |
|-----------------------------|--------------|--|
| Project Number              | N1510        |  |
| Scale                       | AS NOTED     |  |
| Plot Date                   | 13 JULY 2017 |  |
| Drawing                     | SK-4         |  |