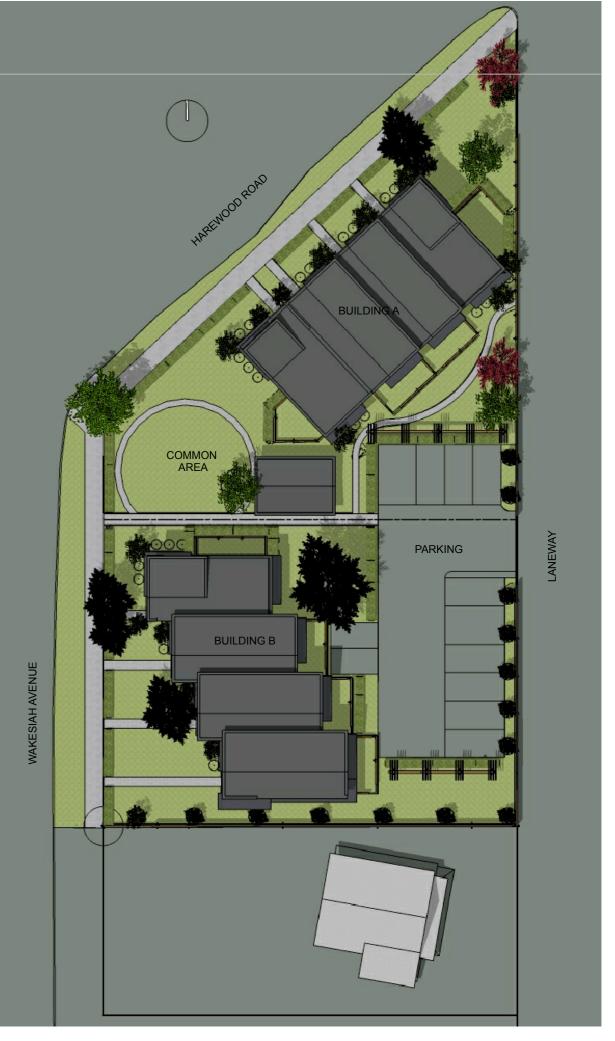

Drawing Title

Preliminary Concept + Existing Site

 Project Number
 N1510

 Scale
 1/8"=1'-0"

 Plot Date
 13 JULY 2017

 Drawing
 SK-2

SITE PLAN

13 July 2017 Re-Issued for Rezoning
20 April 2017 Issued for Rezoning