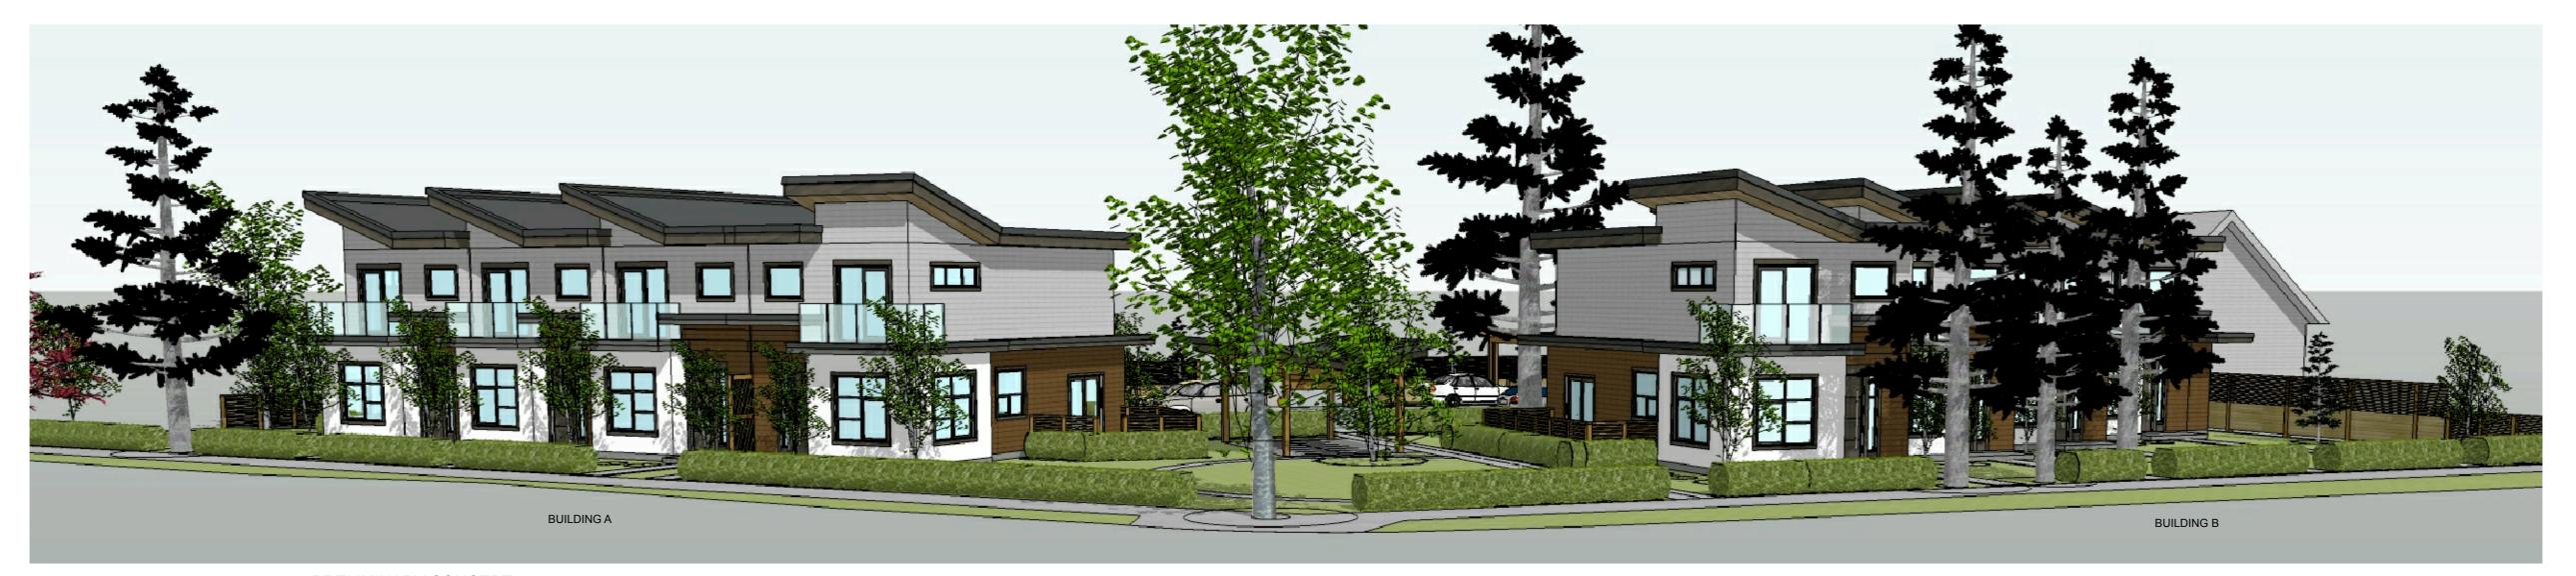

 www.dhk.ca
 www.dhk.ca

Project name

699 + 615 Harewood Rd. Nanaimo, BC

Drawing Title **Context Plans** Project Data

N1510 Project Number AS NOTED Scale Plot Date 13 JULY 2017 SK-1 Drawing

PRELIMINARY CONCEPT: CORNER OF HAREWOOD RD + WAKESIAH AVE.

EXISTING SITE ALONG WAKESIAH AVE. LOOKING BACK TOWARDS HAREWOOD

EXISTING SITE LOOKING DOWN LANEWAY

EXISTING SITE LARGE TREE VIEWED FROM LANEWAY

PRELIMINARY CONCEPT: VIEW OF COURTYARD FROM BACK ALLEY 13 July 2017 Re-issued for Rezoning
20 April 2017 Issued for Rezoning