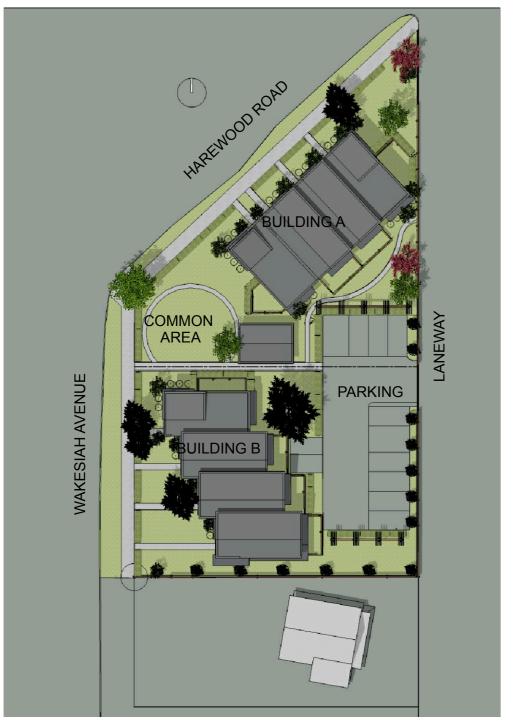

SITE PLAN SCALE: 1/16" = 1'-0"

CONTEXT PLAN SCALE: 1/64" = 1'-0"

ADDRESS: 699 HAREWOOD RD., NANAIMO, BC LEGAL DESCRIPTION: SECTION 22, RANGE 5, SECTION 1, NANAIMO DISTRICT, PLAN 630 EXCEPT THOSE PARTS IN PLANS 1566 AND 1575 FOLIO: 16235.000 PID: 008-742-316 ADDRESS: 615 HAREWOOD RD., NANAIMO, BC LEGAL DESCRIPTION: LOT B, SECTION 1, NANAIMO DISTRICT, PLAN 1566 FOLIO: 17115.000 PID: 007-180-756 TOTAL SITE AREA: .234 ha = 2340 SM (25,188 SF)
Note: Site Area from Survey PROPOSED LOT A LOT COVERAGE - LOT A MAX. LOT COVERAGE, ZONE R5 = 50% CURRENT ZONE: R1 PROPOSED ZONE: R5 BUIILDING COVERAGE = 284.5 SM (3,062.5 SF) (INCLUDES COVERED BIKE STORAGE) = 1151.2 SM (12,392 SF) PROPOSED LOT COVERAGE = 284.5 SM/ 1151.2 SM = 24.7% BUILDING A = 498.22 SM (5,363 SF) LOT DEPTH: 28.8 M (MIN. 26.5 L) FAR PROPOSED FAR: .43 <u>SETBACKS</u> MAX. FAR: 2.0

SITE DATA

 
 REQ.
 PROP.

 4.5 M
 4.5 M

 1.5 M
 1.5 M

 7.5 M
 8.4 M
 FRONT YARD (HAREWOOD) SIDE YARD (ALONG ALLEY) NUMBER OF UNITS: 4 (3 BEDROOM UNITS) REAR YARD (SOUTH) NOTE: LOT IS TRIANGULAR BUILDING HEIGHTS

MAX BLDG HT (4 IN 12) = 9.0 M (29.5 FT)

PROPOSED HT (APPROX.) = 8.15 M (26.75 FT) PARKING
REQUIRED: 1.66 STALLS/UNIT X 4 UNITS = 6 STALLS
PROVIDED: 6 STALLS

PROPOSED LOT B LOT COVERAGE - LOT B
MAX. LOT COVERAGE, ZONE R5 = 50% CURRENT ZONE: R1 PROPOSED ZONE: R5 BUIILDING COVERAGE = 258.14 SM (2,778.7 SF) = 1188.7 SM (12,796 SF) PROPOSED LOT COVERAGE = 258.14 SM/ 1188.7 SM = 21.7% BUILDING B = 497.0 SM (5,350 SF) <u>SETBACKS</u> 
 REQ.
 PROP.

 4.5 M
 4.5 M

 1.5 M
 4.5 M

 1.5 M
 3.0 M

 7.5 M
 16.4 M
 FAR PROPOSED FAR: .42 MAX. FAR: 2.0 FRONT YARD (WAKESIAH) SIDE YARD (NORTH) SIDE YARD (SOUTH) NUMBER OF UNITS: 4 (3 BEDROOM UNITS) REAR YARD BUILDING HEIGHTS MAX BLDG HT (4 IN 12) PARKING
REQUIRED: 1.66 STALLS/UNIT X 4 UNITS = 6 STALLS
PROVIDED: 6 STALLS = 9.0 M (29.5 FT) PROPOSED HT (APPROX.) = 8.15 M (26.75 FT)

Drawing Title

Preliminary Concept + Existing Site

 Project Number
 N1510

 Scale
 1/8"=1'-0"

 Plot Date
 13 JULY 2017

 Drawing
 SK-2

SITE PLAN

13 July 2017 Re-Issued for Rezoning
20 April 2017 Issued for Rezoning

Survey + Proposed Site Layout

| Project Number | N1510         |
|----------------|---------------|
| Scale          | 1/16" = 1'-0" |
| Plot Date      | 13 JULY 2017  |
| Drawing        | SK-3          |

| Site Plan +<br>Unit Layouts |              |  |
|-----------------------------|--------------|--|
| Project Number              | N1510        |  |
| Scale                       | AS NOTED     |  |
| Plot Date                   | 13 JULY 2017 |  |
| Drawing                     | SK-4         |  |

SITE PLAN

13 July 2017 Re-Issued for Rezoning
20 April 2017 Issued for Rezoning

de Hoog & Keirulf architects

Nanaimo
102 - 5190 Dublin Way V9T 2K8
tel: 250.585.5810
www.dhk.ca

Victoria
977 Fort Street V8V 3K3
tel: 250.658.3367
www.dhk.ca

Project name

699 + 615 Harewood Rd. Nanaimo, BC

Tree Management Plan + Proposed Site Layout

 Project Number
 N1510

 Scale
 1/16" = 1'-0"

 Plot Date
 13 JULY 2017

 Drawing
 SK-3

SITE PLAN