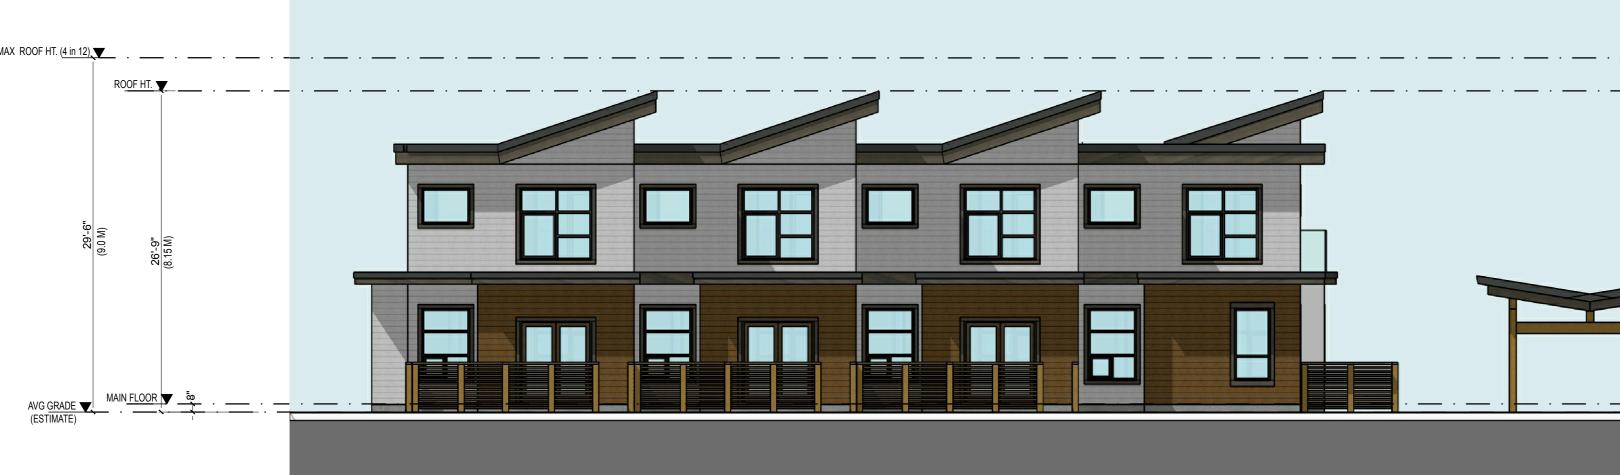

 Drawing
 SK-6

EAST ELEVATION (FACING PARKING)

NORTH ELEVATION (SIDE) FACING BUILDING A

SOUTH ELEVATION (SIDE) FACING PROPERTY TO SOUTH

SITE PLAN

13 July 2017 Re-issued for Rezoning
20 April 2017 Issued for Rezoning

de Hoog & Keirulf architects

Nanaimo
102 - 5190 Dublin Way V9T 2K8
tel: 250.585.5810
www.dhk.ca

Victoria
977 Fort Street V8V 3K3
tel: 250.658.3367
www.dhk.ca

Project name

699 + 615 Harewood Rd. Nanaimo, BC

Elevations: Building 2

| Project Number | N1510        |  |
|----------------|--------------|--|
| Scale          | 1/8"=1'-0"   |  |
| Plot Date      | 13 JULY 2017 |  |
| Drawing        | SK-7         |  |