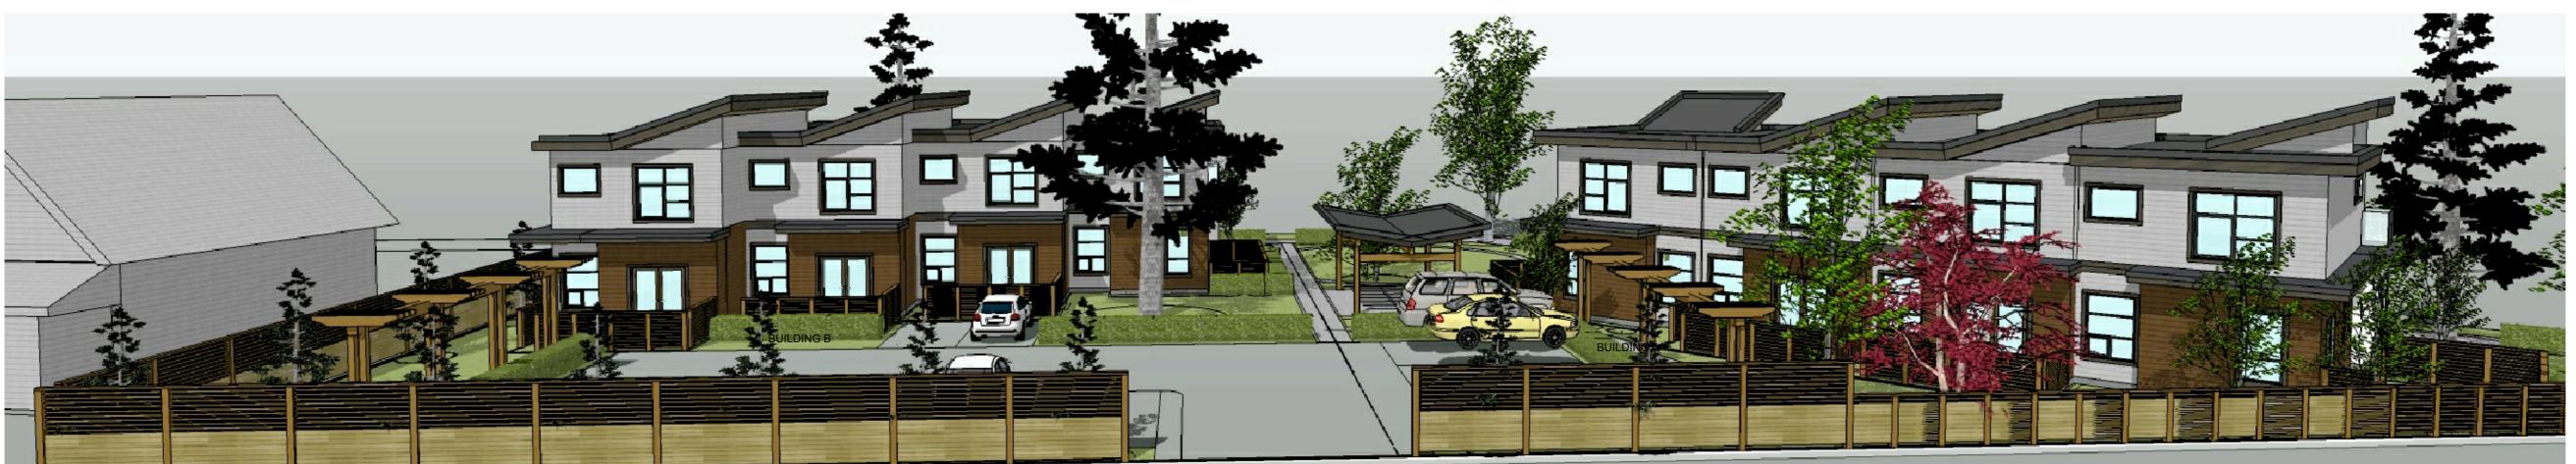

 www.dhk.ca
 www.dhk.ca

Project name

699 + 615 Harewood Rd. Nanaimo, BC

Drawing Title **Context Plans** Project Data

N1510 Project Number AS NOTED Scale Plot Date 13 JULY 2017 SK-1 Drawing

PRELIMINARY CONCEPT: CORNER OF HAREWOOD RD + WAKESIAH AVE.

EXISTING SITE ALONG WAKESIAH AVE. LOOKING BACK TOWARDS HAREWOOD

EXISTING SITE LOOKING DOWN LANEWAY

EXISTING SITE LARGE TREE VIEWED FROM LANEWAY

PRELIMINARY CONCEPT: VIEW OF COURTYARD FROM BACK ALLEY 13 July 2017 Re-issued for Rezoning
20 April 2017 Issued for Rezoning

Drawing Title

Preliminary Concept + Existing Site

 Project Number
 N1510

 Scale
 1/8"=1'-0"

 Plot Date
 13 JULY 2017

 Drawing
 SK-2

SITE PLAN

13 July 2017 Re-Issued for Rezoning
20 April 2017 Issued for Rezoning