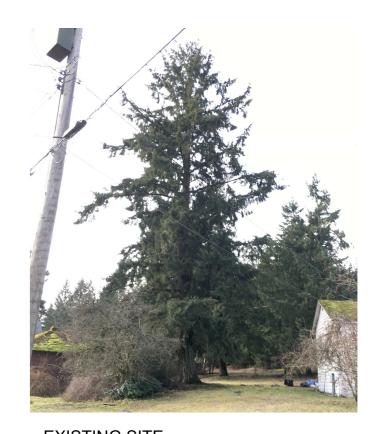

EXISTING SITE ALONG WAKESIAH AVE. LOOKING BACK TOWARDS HAREWOOD

EXISTING SITE LOOKING DOWN LANEWAY

EXISTING SITE LARGE TREE VIEWED FROM LANEWAY

PRELIMINARY CONCEPT: VIEW OF COURTYARD FROM BACK ALLEY 13 July 2017 Re-issued for Rezoning
20 April 2017 Issued for Rezoning