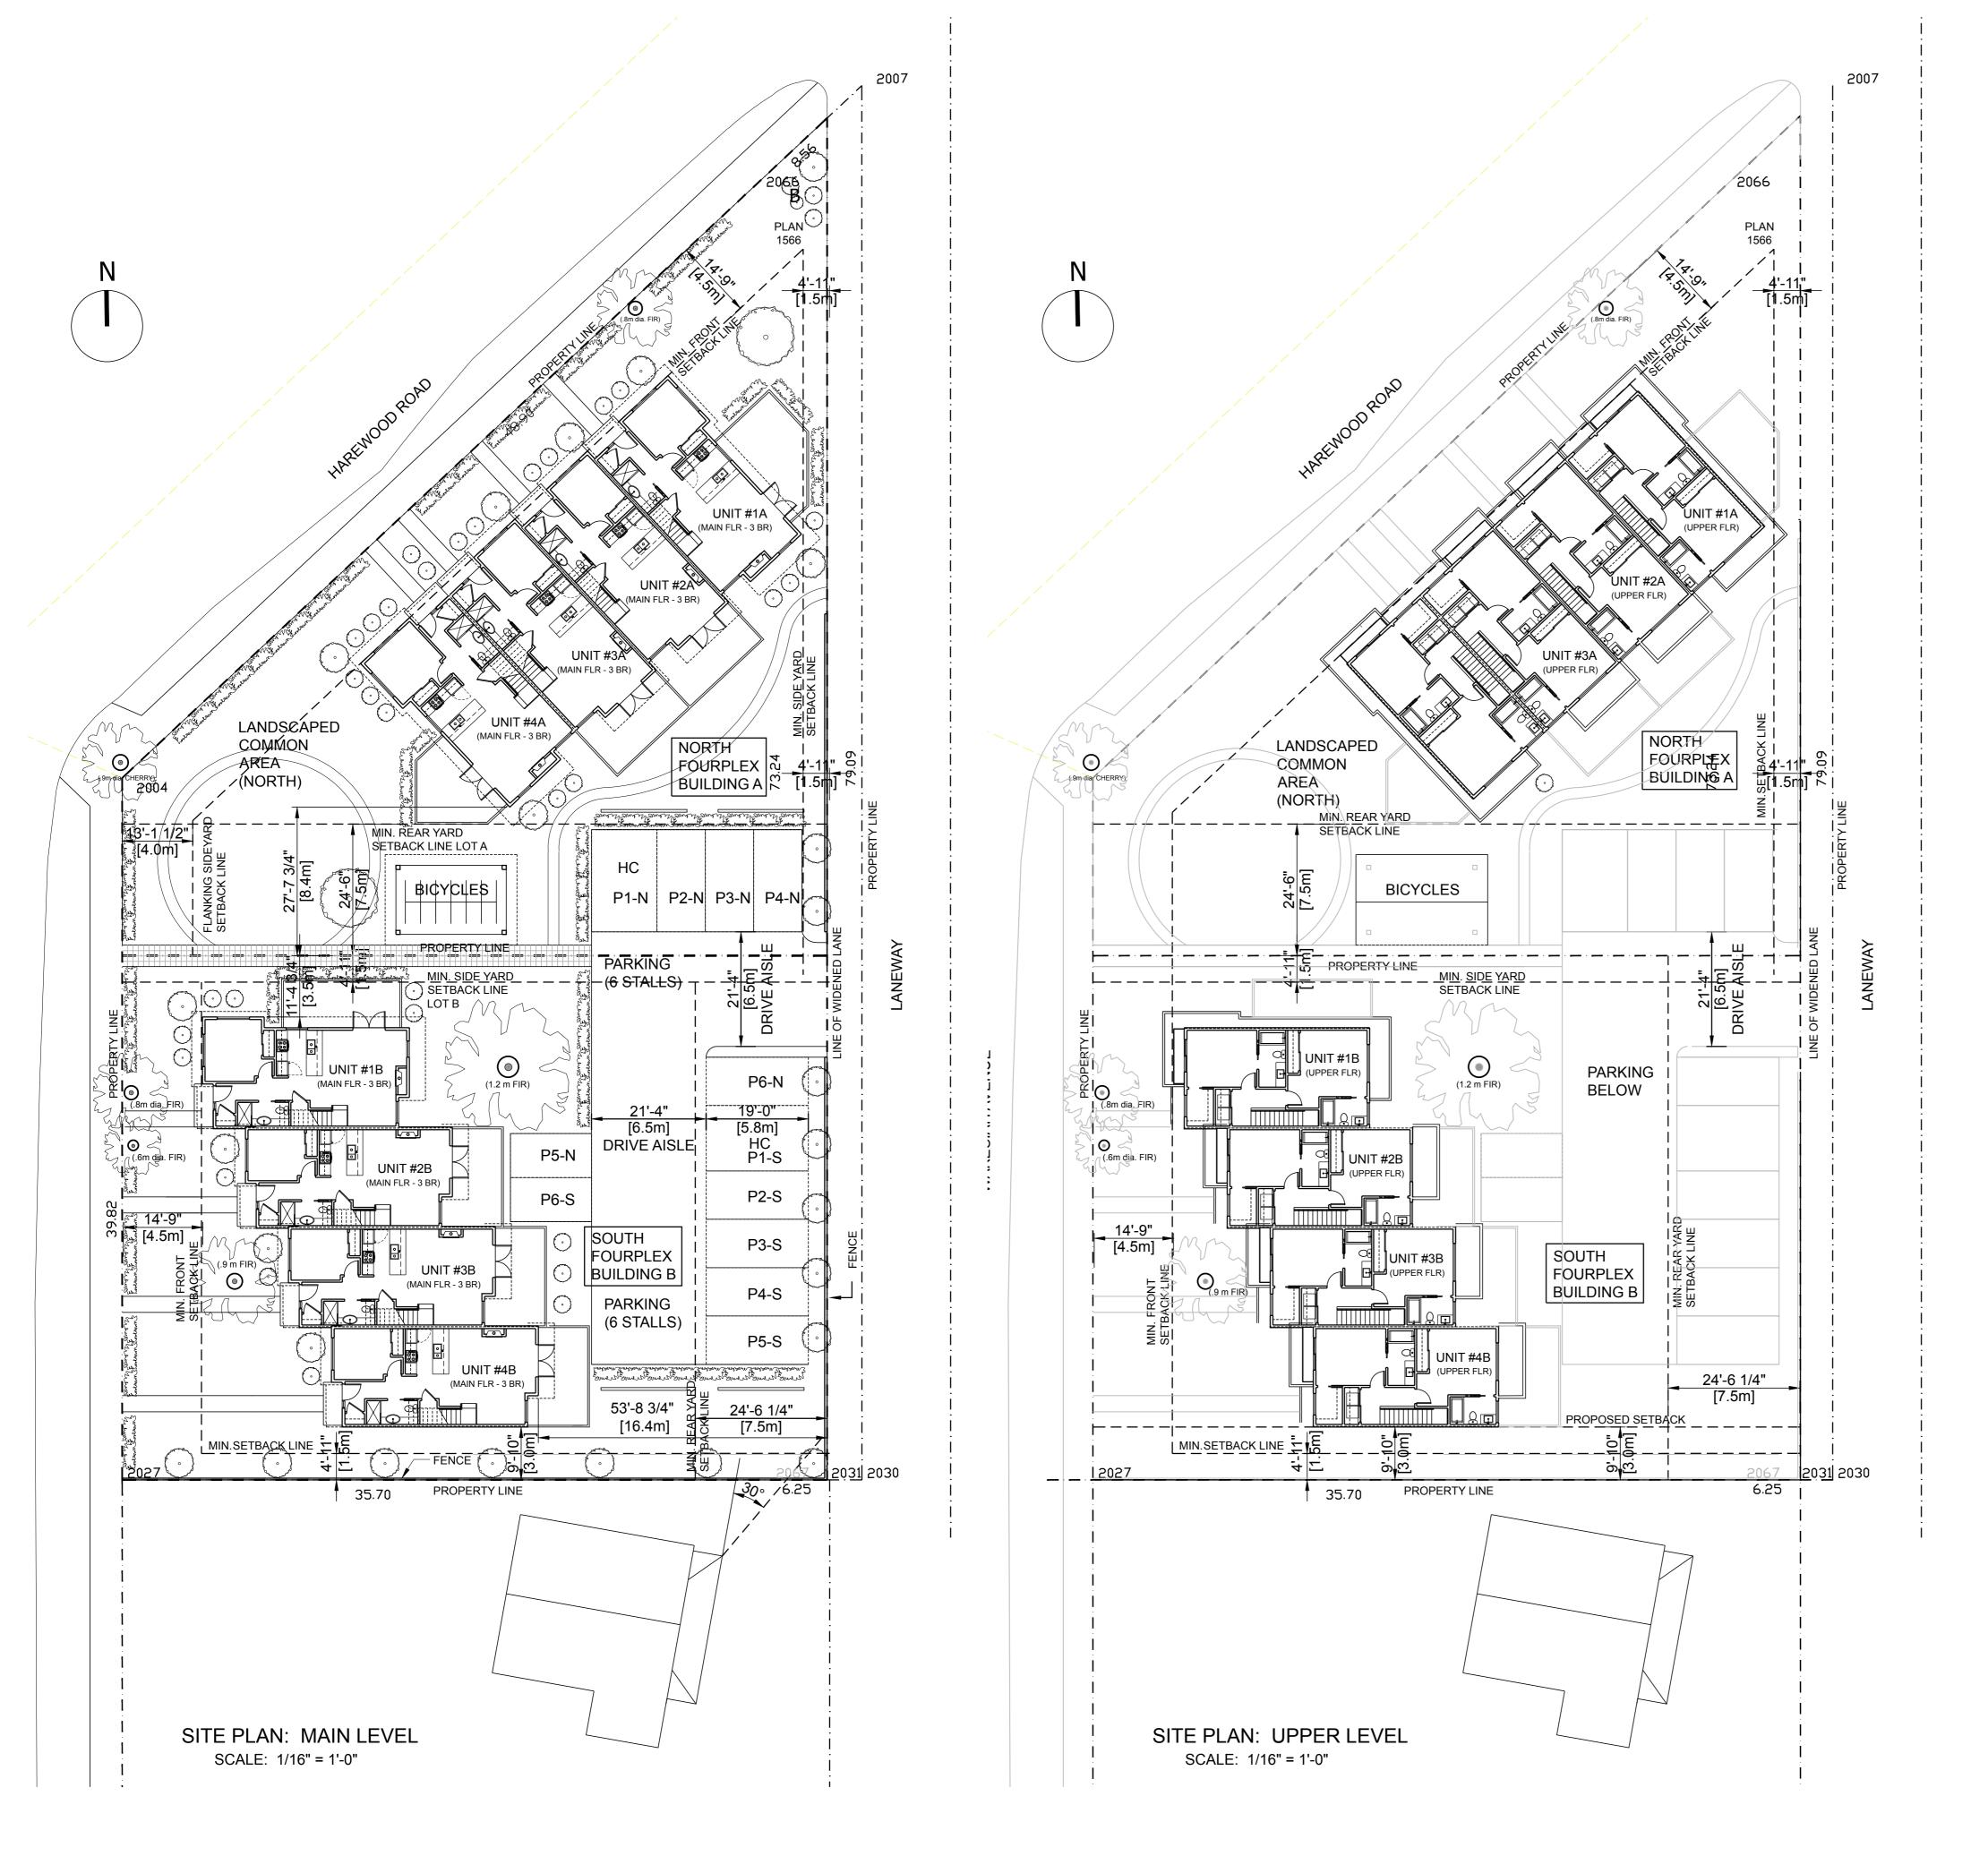

| Site Plan +<br>Unit Layouts |              |  |
|-----------------------------|--------------|--|
| Project Number              | N1510        |  |
| Scale                       | AS NOTED     |  |
| Plot Date                   | 13 JULY 2017 |  |
| Drawing                     | SK-4         |  |