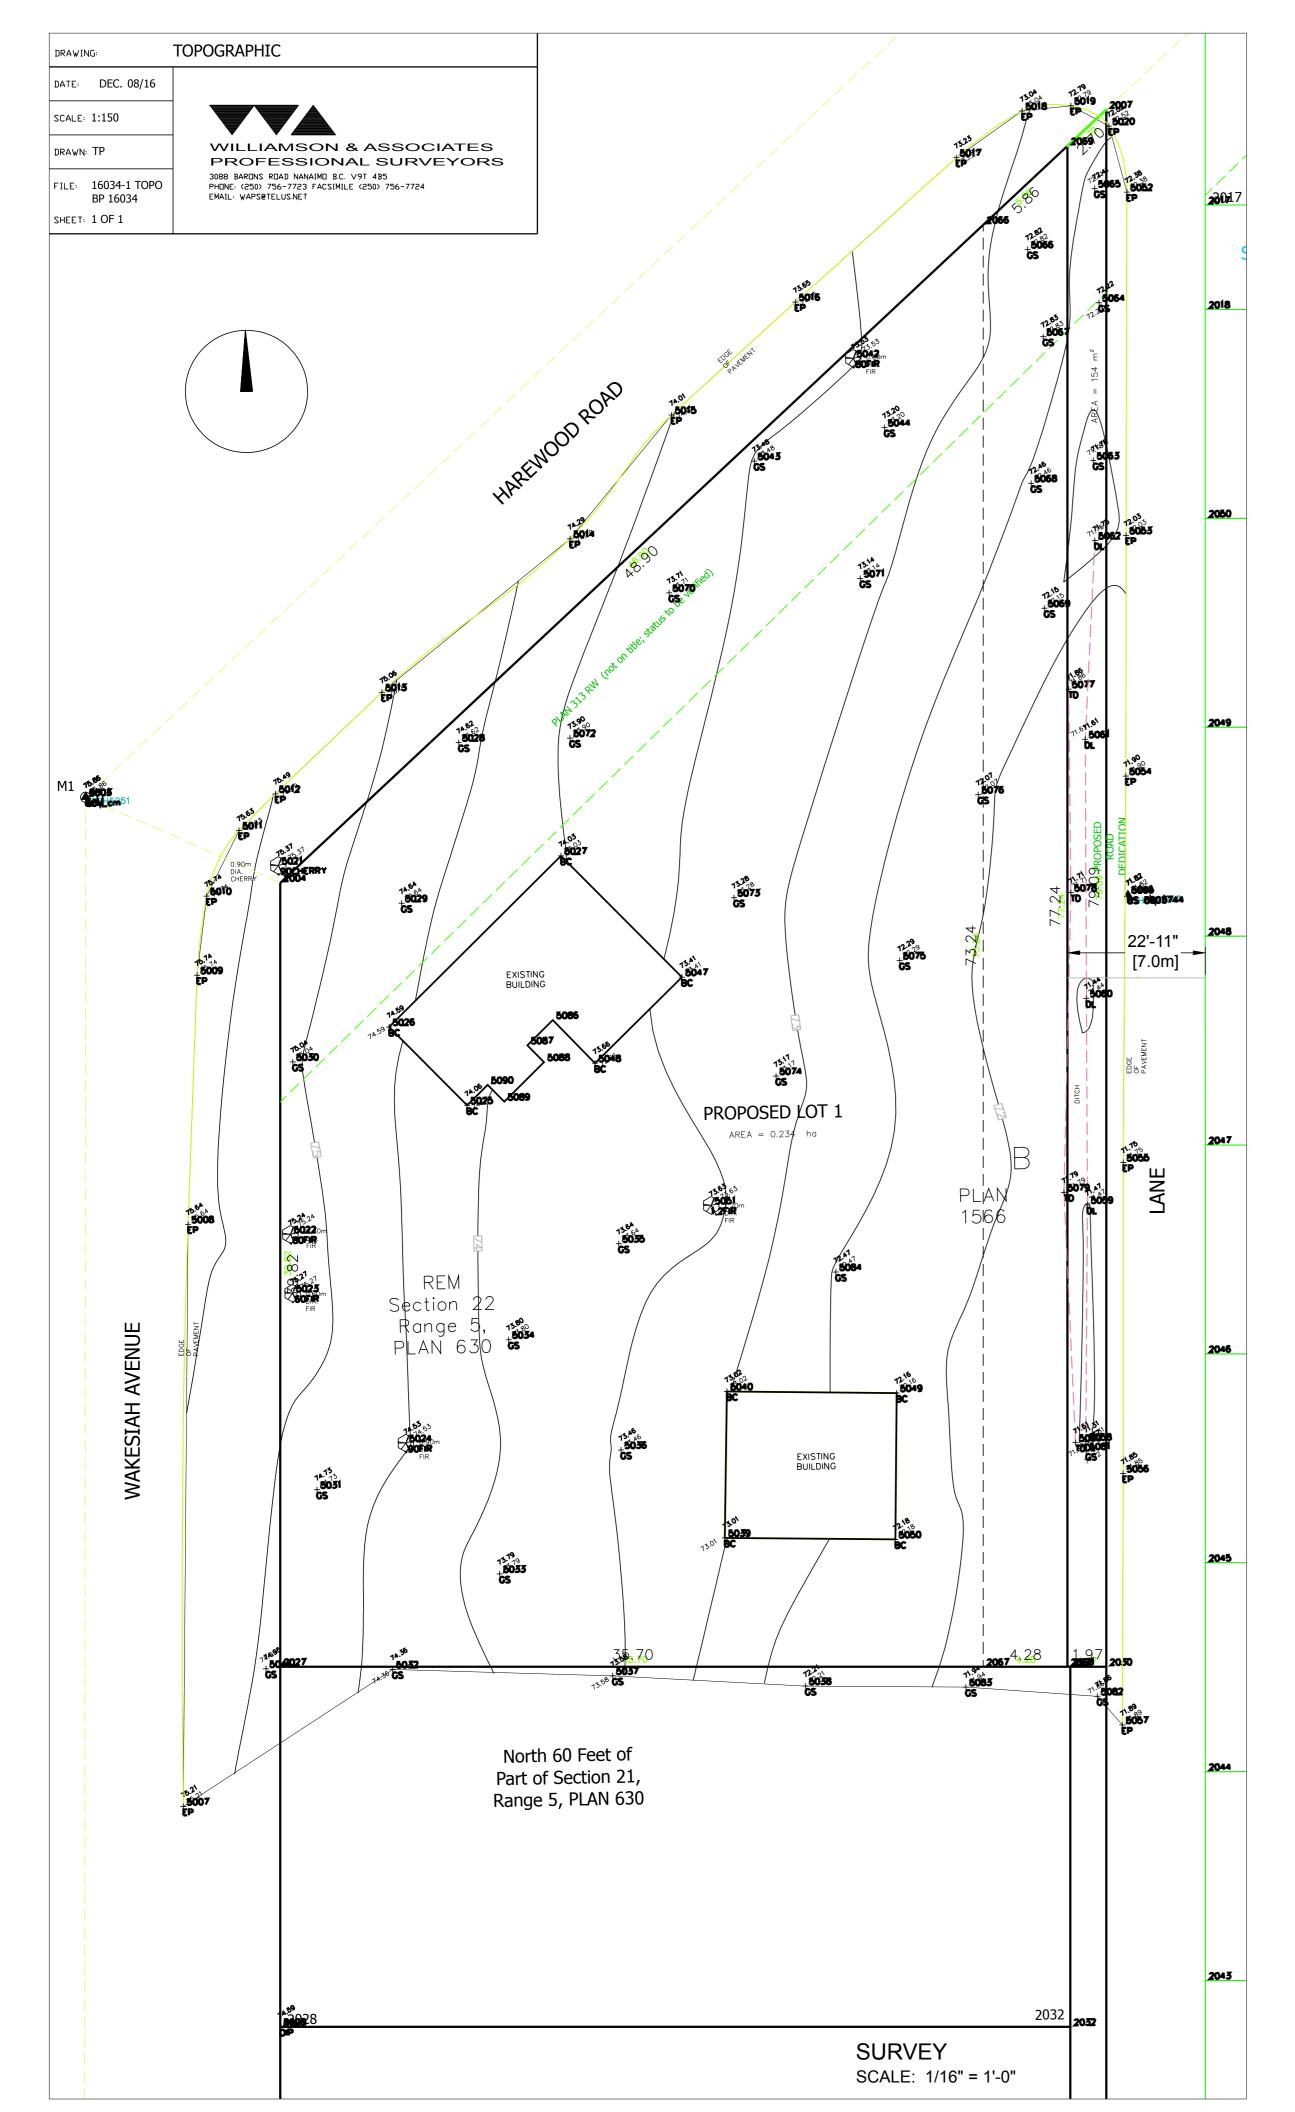

SITE PLAN SCALE: 1/16" = 1'-0"

CONTEXT PLAN SCALE: 1/64" = 1'-0"

ADDRESS: 699 HAREWOOD RD., NANAIMO, BC LEGAL DESCRIPTION: SECTION 22, RANGE 5, SECTION 1, NANAIMO DISTRICT, PLAN 630 EXCEPT THOSE PARTS IN PLANS 1566 AND 1575 FOLIO: 16235.000 PID: 008-742-316 ADDRESS: 615 HAREWOOD RD., NANAIMO, BC LEGAL DESCRIPTION: LOT B, SECTION 1, NANAIMO DISTRICT, PLAN 1566 FOLIO: 17115.000 PID: 007-180-756 TOTAL SITE AREA: .234 ha = 2340 SM (25,188 SF)
Note: Site Area from Survey PROPOSED LOT A LOT COVERAGE - LOT A MAX. LOT COVERAGE, ZONE R5 = 50% CURRENT ZONE: R1 PROPOSED ZONE: R5 BUIILDING COVERAGE = 284.5 SM (3,062.5 SF) (INCLUDES COVERED BIKE STORAGE) = 1151.2 SM (12,392 SF) PROPOSED LOT COVERAGE = 284.5 SM/ 1151.2 SM = 24.7% BUILDING A = 498.22 SM (5,363 SF) LOT DEPTH: 28.8 M (MIN. 26.5 L) FAR PROPOSED FAR: .43 <u>SETBACKS</u> MAX. FAR: 2.0

SITE DATA

 
 REQ.
 PROP.

 4.5 M
 4.5 M

 1.5 M
 1.5 M

 7.5 M
 8.4 M
 FRONT YARD (HAREWOOD) SIDE YARD (ALONG ALLEY) NUMBER OF UNITS: 4 (3 BEDROOM UNITS) REAR YARD (SOUTH) NOTE: LOT IS TRIANGULAR BUILDING HEIGHTS

Survey + Proposed Site Layout

| Project Number | N1510         |
|----------------|---------------|
| Scale          | 1/16" = 1'-0" |
| Plot Date      | 13 JULY 2017  |
| Drawing        | SK-3          |

Project name

699 + 615 Harewood Rd. Nanaimo, BC

Tree Management Plan + Proposed Site Layout

 Project Number
 N1510

 Scale
 1/16" = 1'-0"

 Plot Date
 13 JULY 2017

 Drawing
 SK-3

SITE PLAN