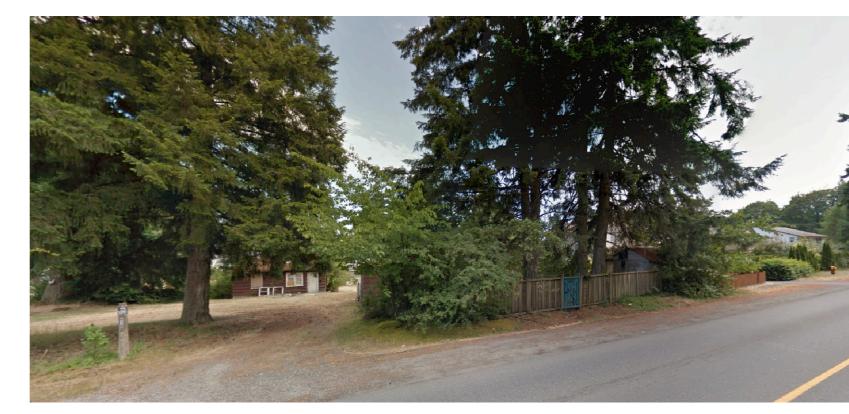

EXISTING SITE CORNER OF HAREWOOD RD. + WAKESIAH AVE.

EXISTING SITE ALONG LANEWAY LOOKING BACK TOWARDS HAREWOOD

EXISTING SITE ALONG WAKESIAH AVE.

EXISTING SITE ALONG LANEWAY: FRONT FACADE OF NEIGHBOURING PROPERTY

EXISTING SITE ALONG WAKESIAH AVE. LOOKING BACK TOWARDS HAREWOOD

EXISTING SITE LOOKING DOWN LANEWAY

EXISTING SITE LARGE TREE VIEWED FROM LANEWAY

PRELIMINARY CONCEPT: VIEW OF COURTYARD FROM BACK ALLEY 13 July 2017 Re-issued for Rezoning
20 April 2017 Issued for Rezoning