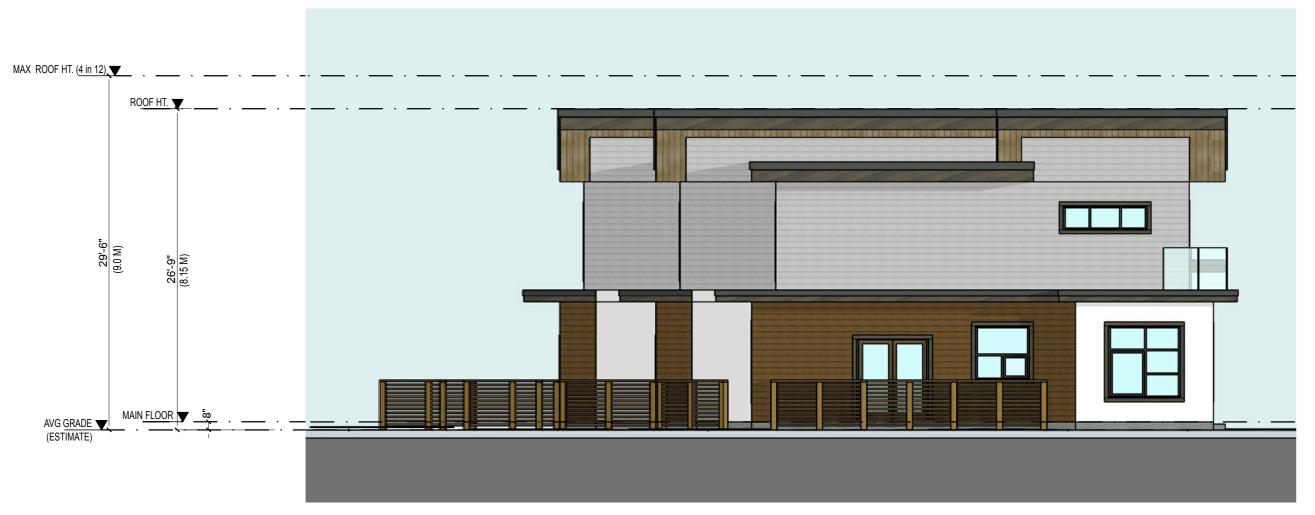

 Drawing
 SK-6

EAST ELEVATION (FACING PARKING)

NORTH ELEVATION (SIDE) FACING BUILDING A

SOUTH ELEVATION (SIDE) FACING PROPERTY TO SOUTH

SITE PLAN

13 July 2017 Re-issued for Rezoning
20 April 2017 Issued for Rezoning

de Hoog & Keirulf architects

Nanaimo
102 - 5190 Dublin Way V9T 2K8
tel: 250.585.5810
www.dhk.ca

Victoria
977 Fort Street V8V 3K3
tel: 250.658.3367
www.dhk.ca

Project name

699 + 615 Harewood Rd. Nanaimo, BC

Elevations: Building 2

| Project Number | N1510        |  |
|----------------|--------------|--|
| Scale          | 1/8"=1'-0"   |  |
| Plot Date      | 13 JULY 2017 |  |
| Drawing        | SK-7         |  |