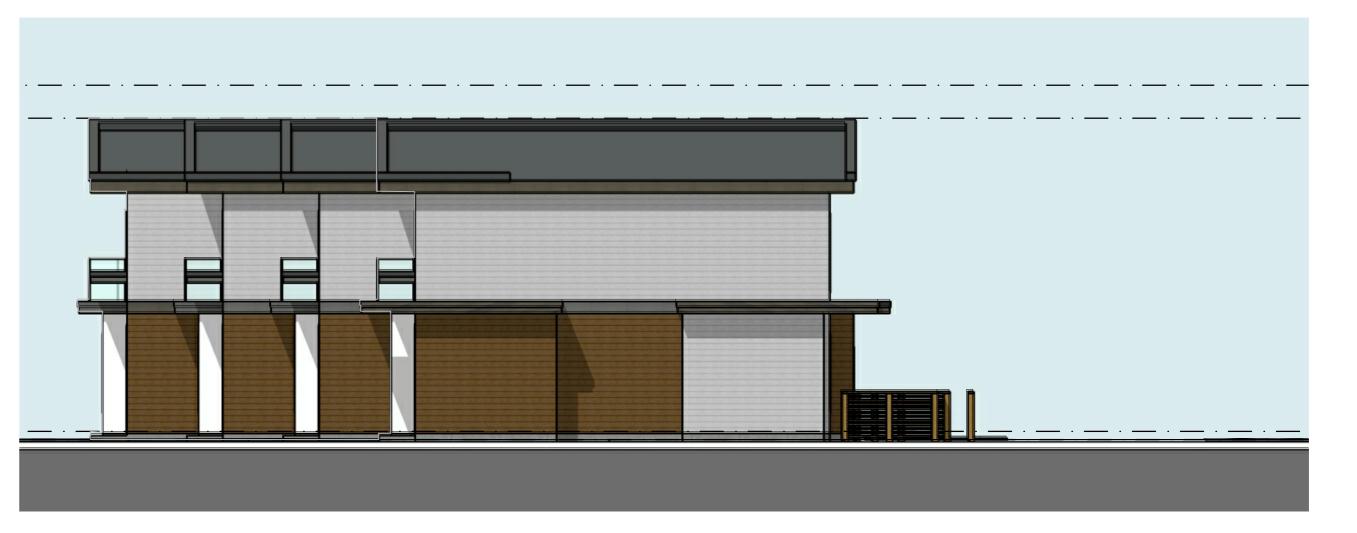

WEST ELEVATION (NORTHWEST) FRONT FACING HAREWOOD ROAD

EAST (SOUTHEAST) ELEVATION (REAR)

SOUTH ELEVATION (SIDE)

NORTH ELEVATION (SIDE)

SITE PLAN

de Hoog & Keirulf architects

Nanaimo
102 - 5190 Dublin Way V9T 2K8
tel: 250.585.5810
www.dhk.ca

Ne-issued for Rezoning

Victoria
977 Fort Street V8V 3K3
tel: 250.658.3367
www.dhk.ca

Project name

699 + 615 Harewood Rd. Nanaimo, BC

Elevations:
Lot A: Building A

 Project Number
 N1510

 Scale
 1/8"=1'-0"

 Plot Date
 13 JULY 2017

 Drawing
 SK-6

EAST ELEVATION (FACING PARKING)

NORTH ELEVATION (SIDE) FACING BUILDING A

SOUTH ELEVATION (SIDE) FACING PROPERTY TO SOUTH

SITE PLAN

13 July 2017 Re-issued for Rezoning
20 April 2017 Issued for Rezoning

Elevations: Building 2

| Project Number | N1510        |  |
|----------------|--------------|--|
| Scale          | 1/8"=1'-0"   |  |
| Plot Date      | 13 JULY 2017 |  |
| Drawing        | SK-7         |  |