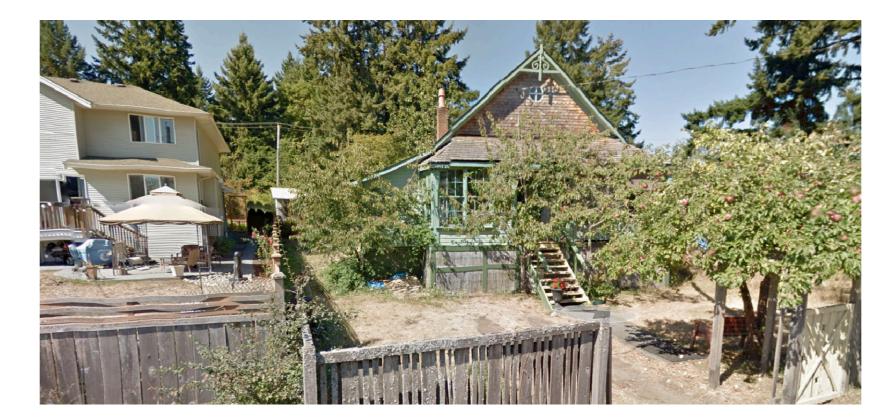

EXISTING SITE CORNER OF HAREWOOD RD. + WAKESIAH AVE.

EXISTING SITE ALONG LANEWAY LOOKING BACK TOWARDS HAREWOOD

EXISTING SITE ALONG WAKESIAH AVE.

EXISTING SITE ALONG LANEWAY: FRONT FACADE OF NEIGHBOURING PROPERTY

EXISTING SITE ALONG WAKESIAH AVE. LOOKING BACK TOWARDS HAREWOOD

EXISTING SITE LOOKING DOWN LANEWAY

EXISTING SITE LARGE TREE VIEWED FROM LANEWAY

PRELIMINARY CONCEPT: VIEW OF COURTYARD FROM BACK ALLEY 13 July 2017 Re-issued for Rezoning
20 April 2017 Issued for Rezoning