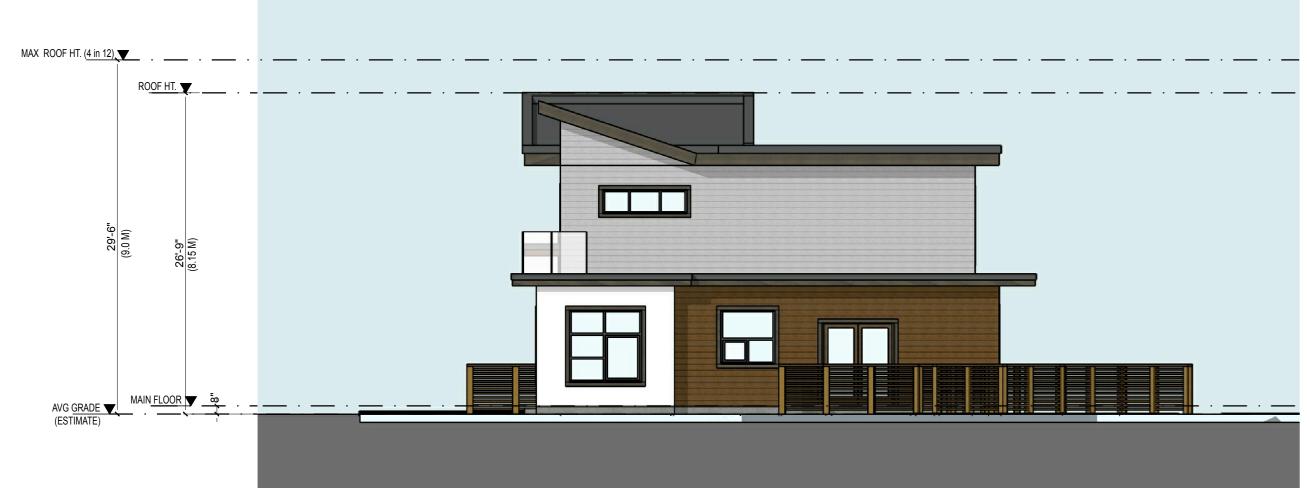

WEST ELEVATION (NORTHWEST) FRONT FACING HAREWOOD ROAD

EAST (SOUTHEAST) ELEVATION (REAR)

SOUTH ELEVATION (SIDE)

NORTH ELEVATION (SIDE)

SITE PLAN

de Hoog & Keirulf architects

Nanaimo
102 - 5190 Dublin Way V9T 2K8
tel: 250.585.5810
www.dhk.ca

Ne-issued for Rezoning

Victoria
977 Fort Street V8V 3K3
tel: 250.658.3367
www.dhk.ca

Project name

699 + 615 Harewood Rd. Nanaimo, BC

Elevations:
Lot A: Building A

 Project Number
 N1510

 Scale
 1/8"=1'-0"

 Plot Date
 13 JULY 2017