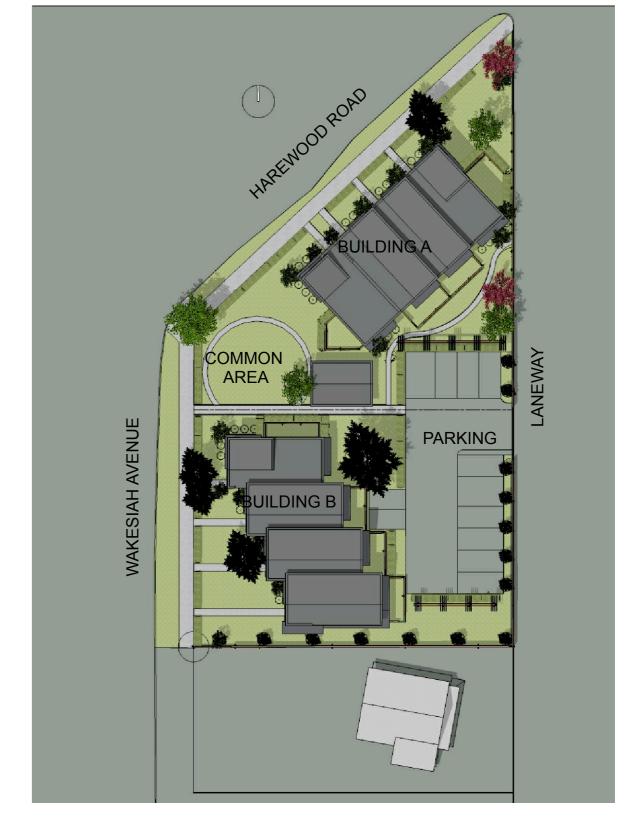

SITE PLAN SCALE: 1/16" = 1'-0"

CONTEXT PLAN SCALE: 1/64" = 1'-0"

ADDRESS: 699 HAREWOOD RD., NANAIMO, BC LEGAL DESCRIPTION: SECTION 22, RANGE 5, SECTION 1, NANAIMO DISTRICT, PLAN 630 EXCEPT THOSE PARTS IN PLANS 1566 AND 1575 FOLIO: 16235.000 PID: 008-742-316 ADDRESS: 615 HAREWOOD RD., NANAIMO, BC LEGAL DESCRIPTION: LOT B, SECTION 1, NANAIMO DISTRICT, PLAN 1566 FOLIO: 17115.000 PID: 007-180-756 TOTAL SITE AREA: .234 ha = 2340 SM (25,188 SF)
Note: Site Area from Survey PROPOSED LOT A LOT COVERAGE - LOT A MAX. LOT COVERAGE, ZONE R5 = 50% CURRENT ZONE: R1 PROPOSED ZONE: R5 BUIILDING COVERAGE = 284.5 SM (3,062.5 SF) (INCLUDES COVERED BIKE STORAGE) = 1151.2 SM (12,392 SF) PROPOSED LOT COVERAGE = 284.5 SM/ 1151.2 SM = 24.7% BUILDING A = 498.22 SM (5,363 SF) LOT DEPTH: 28.8 M (MIN. 26.5 L) FAR PROPOSED FAR: .43 <u>SETBACKS</u> MAX. FAR: 2.0

SITE DATA

 
 REQ.
 PROP.

 4.5 M
 4.5 M

 1.5 M
 1.5 M

 7.5 M
 8.4 M
 FRONT YARD (HAREWOOD) SIDE YARD (ALONG ALLEY) NUMBER OF UNITS: 4 (3 BEDROOM UNITS) REAR YARD (SOUTH) NOTE: LOT IS TRIANGULAR BUILDING HEIGHTS

MAX BLDG HT (4 IN 12) = 9.0 M (29.5 FT)

PROPOSED HT (APPROX.) = 8.15 M (26.75 FT) PARKING
REQUIRED: 1.66 STALLS/UNIT X 4 UNITS = 6 STALLS
PROVIDED: 6 STALLS

PROPOSED LOT B LOT COVERAGE - LOT B
MAX. LOT COVERAGE, ZONE R5 = 50% CURRENT ZONE: R1 PROPOSED ZONE: R5 BUIILDING COVERAGE = 258.14 SM (2,778.7 SF) = 1188.7 SM (12,796 SF) PROPOSED LOT COVERAGE = 258.14 SM/ 1188.7 SM = 21.7% BUILDING B = 497.0 SM (5,350 SF) <u>SETBACKS</u> 
 REQ.
 PROP.

 4.5 M
 4.5 M

 1.5 M
 4.5 M

 1.5 M
 3.0 M

 7.5 M
 16.4 M
 FAR PROPOSED FAR: .42 MAX. FAR: 2.0 FRONT YARD (WAKESIAH) SIDE YARD (NORTH) SIDE YARD (SOUTH) NUMBER OF UNITS: 4 (3 BEDROOM UNITS) REAR YARD BUILDING HEIGHTS MAX BLDG HT (4 IN 12) PARKING
REQUIRED: 1.66 STALLS/UNIT X 4 UNITS = 6 STALLS
PROVIDED: 6 STALLS = 9.0 M (29.5 FT) PROPOSED HT (APPROX.) = 8.15 M (26.75 FT)