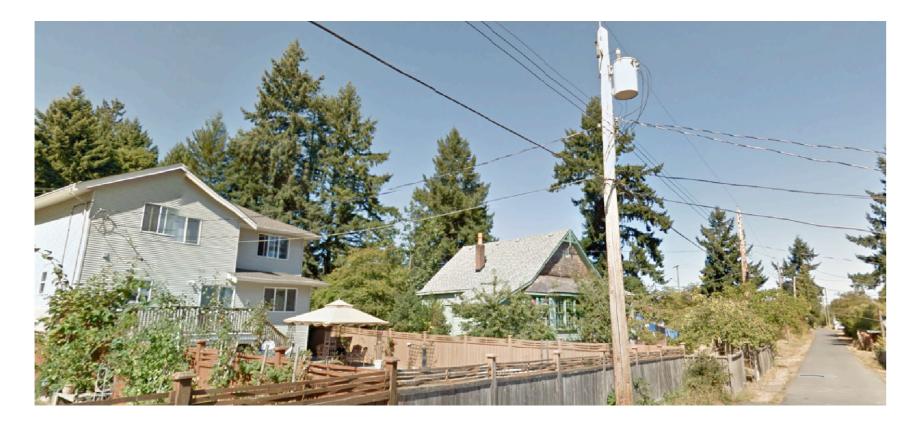

EXISTING SITE CORNER OF HAREWOOD RD. + WAKESIAH AVE.

EXISTING SITE ALONG LANEWAY LOOKING BACK TOWARDS HAREWOOD

EXISTING SITE ALONG WAKESIAH AVE.

EXISTING SITE ALONG LANEWAY: FRONT FACADE OF NEIGHBOURING PROPERTY

EXISTING SITE ALONG WAKESIAH AVE. LOOKING BACK TOWARDS HAREWOOD

EXISTING SITE LOOKING DOWN LANEWAY

EXISTING SITE LARGE TREE VIEWED FROM LANEWAY

PRELIMINARY CONCEPT: VIEW OF COURTYARD FROM BACK ALLEY 13 July 2017 Re-issued for Rezoning
20 April 2017 Issued for Rezoning