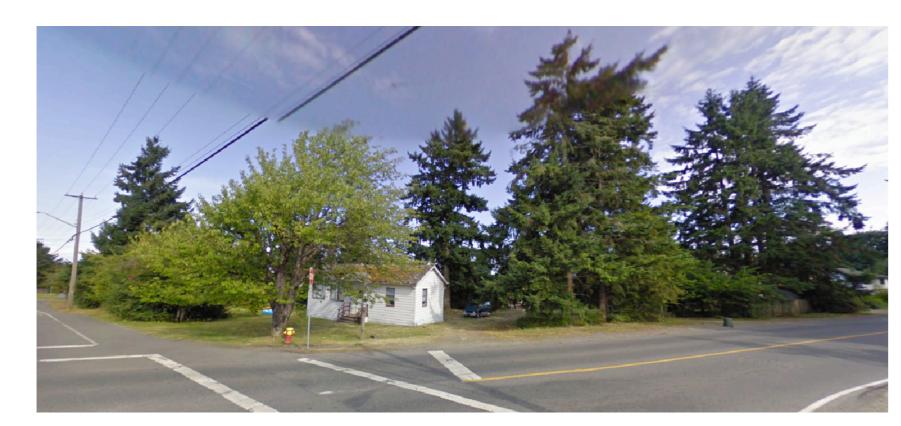

EXISTING SITE CORNER OF HAREWOOD RD. + WAKESIAH AVE.

EXISTING SITE ALONG LANEWAY LOOKING BACK TOWARDS HAREWOOD

EXISTING SITE ALONG WAKESIAH AVE.

EXISTING SITE ALONG LANEWAY: FRONT FACADE OF NEIGHBOURING PROPERTY

EXISTING SITE ALONG WAKESIAH AVE. LOOKING BACK TOWARDS HAREWOOD

EXISTING SITE LOOKING DOWN LANEWAY

EXISTING SITE LARGE TREE VIEWED FROM LANEWAY

PRELIMINARY CONCEPT: VIEW OF COURTYARD FROM BACK ALLEY 13 July 2017 Re-issued for Rezoning
20 April 2017 Issued for Rezoning