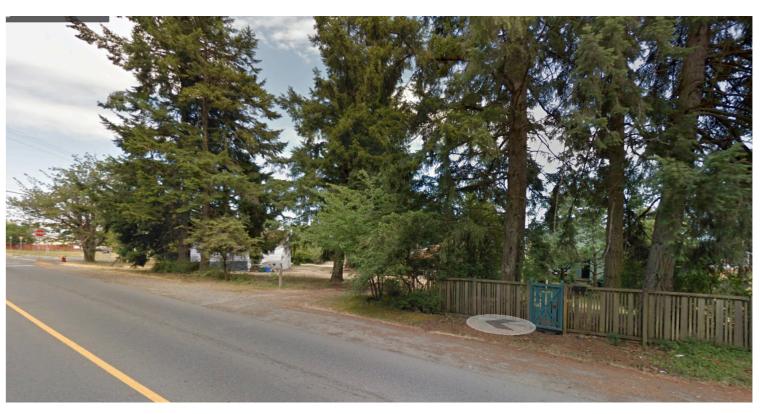

EXISTING SITE CORNER OF HAREWOOD RD. + WAKESIAH AVE.

EXISTING SITE ALONG LANEWAY LOOKING BACK TOWARDS HAREWOOD

EXISTING SITE ALONG WAKESIAH AVE.

EXISTING SITE ALONG LANEWAY: FRONT FACADE OF NEIGHBOURING PROPERTY

EXISTING SITE ALONG WAKESIAH AVE. LOOKING BACK TOWARDS HAREWOOD

EXISTING SITE LOOKING DOWN LANEWAY

EXISTING SITE LARGE TREE VIEWED FROM LANEWAY

PRELIMINARY CONCEPT: VIEW OF COURTYARD FROM BACK ALLEY 13 July 2017 Re-issued for Rezoning
20 April 2017 Issued for Rezoning