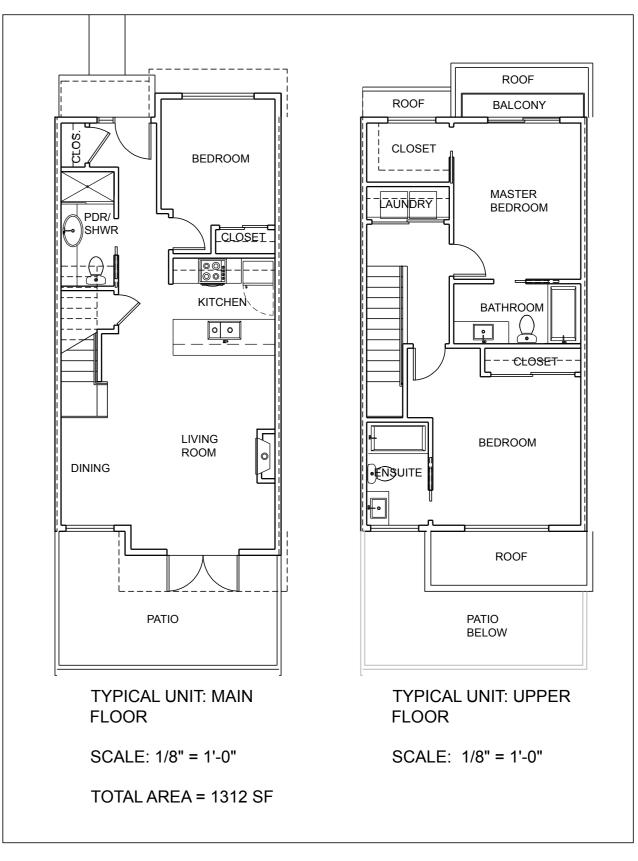

| Site Plan +<br>Unit Layouts |              |  |
|-----------------------------|--------------|--|
| Project Number              | N1510        |  |
| Scale                       | AS NOTED     |  |
| Plot Date                   | 13 JULY 2017 |  |
| Drawing                     | SK-4         |  |

SITE DATA

 
 REQ.
 PROP.

 4.5 M
 4.5 M

 1.5 M
 1.5 M

 7.5 M
 8.4 M
 FRONT YARD (HAREWOOD) SIDE YARD (ALONG ALLEY) NUMBER OF UNITS: 4 (3 BEDROOM UNITS) REAR YARD (SOUTH) NOTE: LOT IS TRIANGULAR BUILDING HEIGHTS