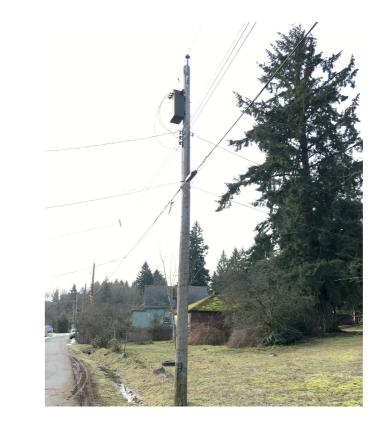

EXISTING SITE CORNER OF HAREWOOD RD. + WAKESIAH AVE.

EXISTING SITE ALONG LANEWAY LOOKING BACK TOWARDS HAREWOOD

EXISTING SITE ALONG WAKESIAH AVE.

EXISTING SITE ALONG LANEWAY: FRONT FACADE OF NEIGHBOURING PROPERTY

EXISTING SITE ALONG WAKESIAH AVE. LOOKING BACK TOWARDS HAREWOOD

EXISTING SITE LOOKING DOWN LANEWAY

EXISTING SITE LARGE TREE VIEWED FROM LANEWAY

PRELIMINARY CONCEPT: VIEW OF COURTYARD FROM BACK ALLEY 13 July 2017 Re-issued for Rezoning
20 April 2017 Issued for Rezoning