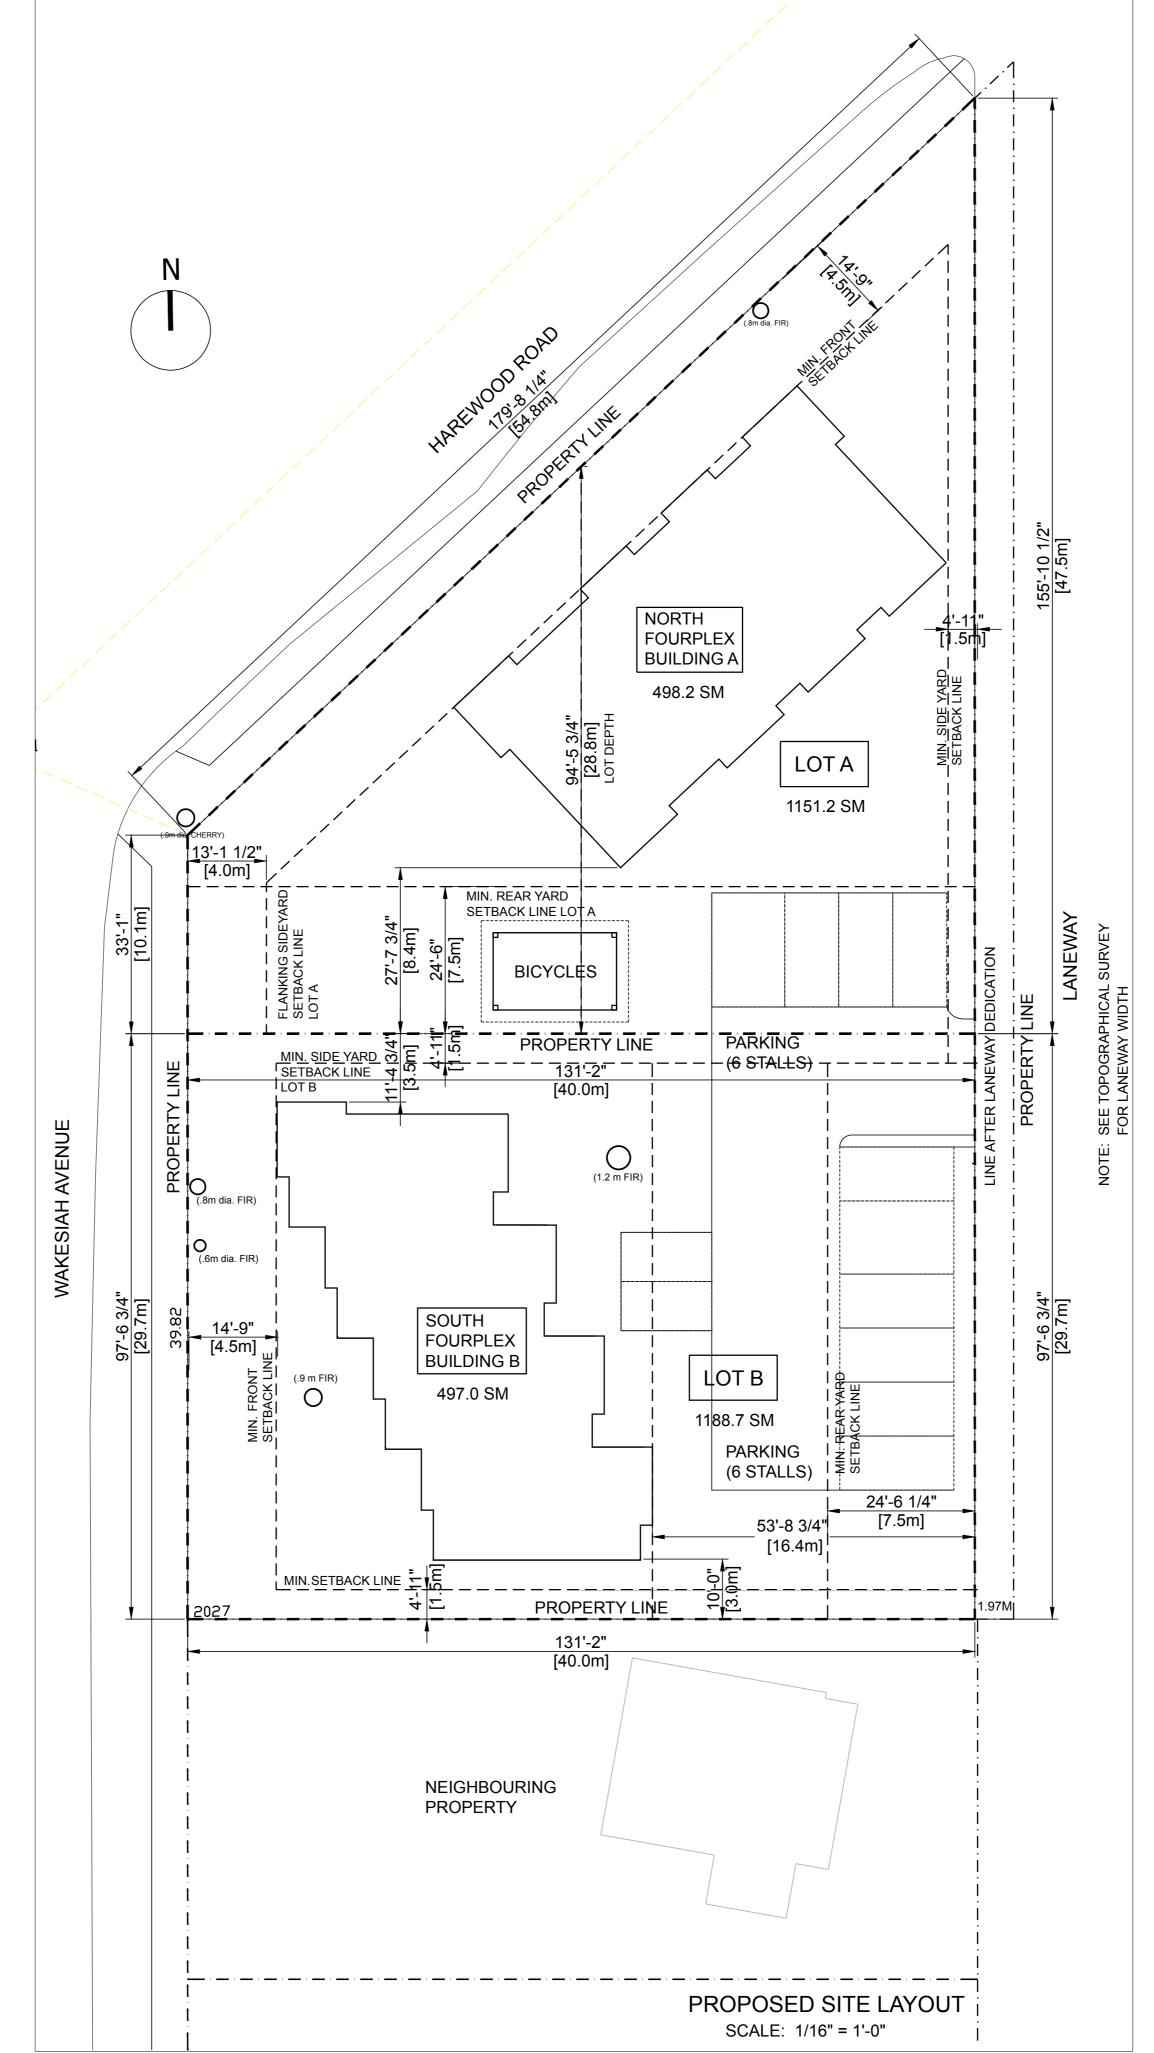

SITE PLAN SCALE: 1/16" = 1'-0"

CONTEXT PLAN SCALE: 1/64" = 1'-0"

ADDRESS: 699 HAREWOOD RD., NANAIMO, BC LEGAL DESCRIPTION: SECTION 22, RANGE 5, SECTION 1, NANAIMO DISTRICT, PLAN 630 EXCEPT THOSE PARTS IN PLANS 1566 AND 1575 FOLIO: 16235.000 PID: 008-742-316 ADDRESS: 615 HAREWOOD RD., NANAIMO, BC LEGAL DESCRIPTION: LOT B, SECTION 1, NANAIMO DISTRICT, PLAN 1566 FOLIO: 17115.000 PID: 007-180-756 TOTAL SITE AREA: .234 ha = 2340 SM (25,188 SF)
Note: Site Area from Survey PROPOSED LOT A LOT COVERAGE - LOT A MAX. LOT COVERAGE, ZONE R5 = 50% CURRENT ZONE: R1 PROPOSED ZONE: R5 BUIILDING COVERAGE = 284.5 SM (3,062.5 SF) (INCLUDES COVERED BIKE STORAGE) = 1151.2 SM (12,392 SF) PROPOSED LOT COVERAGE = 284.5 SM/ 1151.2 SM = 24.7% BUILDING A = 498.22 SM (5,363 SF) LOT DEPTH: 28.8 M (MIN. 26.5 L) FAR PROPOSED FAR: .43 <u>SETBACKS</u> MAX. FAR: 2.0

SITE DATA

 
 REQ.
 PROP.

 4.5 M
 4.5 M

 1.5 M
 1.5 M

 7.5 M
 8.4 M
 FRONT YARD (HAREWOOD) SIDE YARD (ALONG ALLEY) NUMBER OF UNITS: 4 (3 BEDROOM UNITS) REAR YARD (SOUTH) NOTE: LOT IS TRIANGULAR BUILDING HEIGHTS

MAX BLDG HT (4 IN 12) = 9.0 M (29.5 FT)

PROPOSED HT (APPROX.) = 8.15 M (26.75 FT) PARKING
REQUIRED: 1.66 STALLS/UNIT X 4 UNITS = 6 STALLS
PROVIDED: 6 STALLS

PROPOSED LOT B LOT COVERAGE - LOT B
MAX. LOT COVERAGE, ZONE R5 = 50% CURRENT ZONE: R1 PROPOSED ZONE: R5 BUIILDING COVERAGE = 258.14 SM (2,778.7 SF) = 1188.7 SM (12,796 SF) PROPOSED LOT COVERAGE = 258.14 SM/ 1188.7 SM = 21.7% BUILDING B = 497.0 SM (5,350 SF) <u>SETBACKS</u> 
 REQ.
 PROP.

 4.5 M
 4.5 M

 1.5 M
 4.5 M

 1.5 M
 3.0 M

 7.5 M
 16.4 M
 FAR PROPOSED FAR: .42 MAX. FAR: 2.0 FRONT YARD (WAKESIAH) SIDE YARD (NORTH) SIDE YARD (SOUTH) NUMBER OF UNITS: 4 (3 BEDROOM UNITS) REAR YARD BUILDING HEIGHTS MAX BLDG HT (4 IN 12) PARKING
REQUIRED: 1.66 STALLS/UNIT X 4 UNITS = 6 STALLS
PROVIDED: 6 STALLS = 9.0 M (29.5 FT) PROPOSED HT (APPROX.) = 8.15 M (26.75 FT)

Survey + Proposed Site Layout

| Project Number | N1510         |
|----------------|---------------|
| Scale          | 1/16" = 1'-0" |
| Plot Date      | 13 JULY 2017  |
| Drawing        | SK-3          |

Project name

699 + 615 Harewood Rd. Nanaimo, BC

Tree Management Plan + Proposed Site Layout

 Project Number
 N1510

 Scale
 1/16" = 1'-0"

 Plot Date
 13 JULY 2017

 Drawing
 SK-3

SITE PLAN