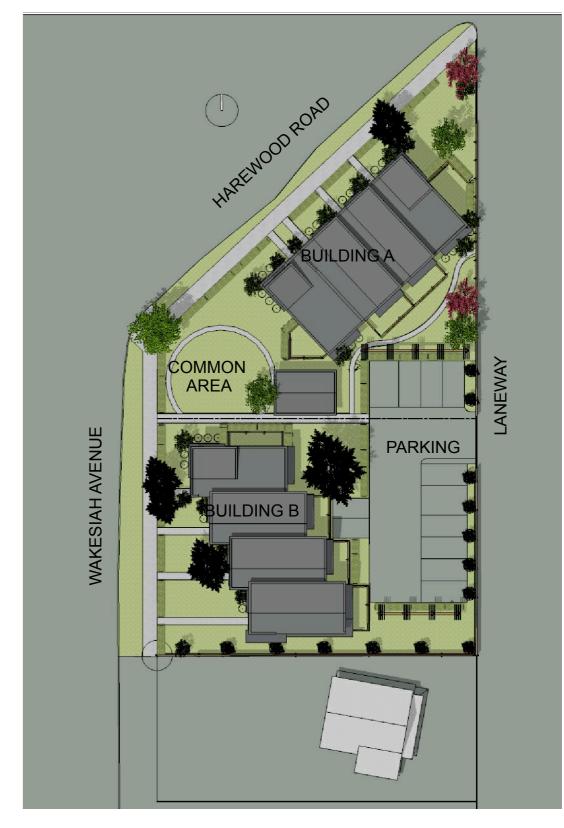

SITE PLAN SCALE: 1/16" = 1'-0"

CONTEXT PLAN SCALE: 1/64" = 1'-0"

ADDRESS: 699 HAREWOOD RD., NANAIMO, BC LEGAL DESCRIPTION: SECTION 22, RANGE 5, SECTION 1, NANAIMO DISTRICT, PLAN 630 EXCEPT THOSE PARTS IN PLANS 1566 AND 1575 FOLIO: 16235.000 PID: 008-742-316 ADDRESS: 615 HAREWOOD RD., NANAIMO, BC LEGAL DESCRIPTION: LOT B, SECTION 1, NANAIMO DISTRICT, PLAN 1566 FOLIO: 17115.000 PID: 007-180-756 TOTAL SITE AREA: .234 ha = 2340 SM (25,188 SF)
Note: Site Area from Survey PROPOSED LOT A LOT COVERAGE - LOT A MAX. LOT COVERAGE, ZONE R5 = 50% CURRENT ZONE: R1 PROPOSED ZONE: R5 BUIILDING COVERAGE = 284.5 SM (3,062.5 SF) (INCLUDES COVERED BIKE STORAGE) = 1151.2 SM (12,392 SF) PROPOSED LOT COVERAGE = 284.5 SM/ 1151.2 SM = 24.7% BUILDING A = 498.22 SM (5,363 SF) LOT DEPTH: 28.8 M (MIN. 26.5 L) FAR PROPOSED FAR: .43 <u>SETBACKS</u> MAX. FAR: 2.0

SITE DATA

 
 REQ.
 PROP.

 4.5 M
 4.5 M

 1.5 M
 1.5 M

 7.5 M
 8.4 M
 FRONT YARD (HAREWOOD) SIDE YARD (ALONG ALLEY) NUMBER OF UNITS: 4 (3 BEDROOM UNITS) REAR YARD (SOUTH) NOTE: LOT IS TRIANGULAR BUILDING HEIGHTS

MAX BLDG HT (4 IN 12) = 9.0 M (29.5 FT)

PROPOSED HT (APPROX.) = 8.15 M (26.75 FT) PARKING
REQUIRED: 1.66 STALLS/UNIT X 4 UNITS = 6 STALLS
PROVIDED: 6 STALLS

PROPOSED LOT B LOT COVERAGE - LOT B
MAX. LOT COVERAGE, ZONE R5 = 50% CURRENT ZONE: R1 PROPOSED ZONE: R5 BUIILDING COVERAGE = 258.14 SM (2,778.7 SF) = 1188.7 SM (12,796 SF) PROPOSED LOT COVERAGE = 258.14 SM/ 1188.7 SM = 21.7% BUILDING B = 497.0 SM (5,350 SF) <u>SETBACKS</u> 
 REQ.
 PROP.

 4.5 M
 4.5 M

 1.5 M
 4.5 M

 1.5 M
 3.0 M

 7.5 M
 16.4 M
 FAR PROPOSED FAR: .42 MAX. FAR: 2.0 FRONT YARD (WAKESIAH) SIDE YARD (NORTH) SIDE YARD (SOUTH) NUMBER OF UNITS: 4 (3 BEDROOM UNITS) REAR YARD BUILDING HEIGHTS MAX BLDG HT (4 IN 12) PARKING
REQUIRED: 1.66 STALLS/UNIT X 4 UNITS = 6 STALLS
PROVIDED: 6 STALLS = 9.0 M (29.5 FT) PROPOSED HT (APPROX.) = 8.15 M (26.75 FT)

Project name

699 + 615 Harewood Rd. Nanaimo, BC

Tree Management Plan + Proposed Site Layout

 Project Number
 N1510

 Scale
 1/16" = 1'-0"

 Plot Date
 13 JULY 2017

 Drawing
 SK-3

SITE PLAN