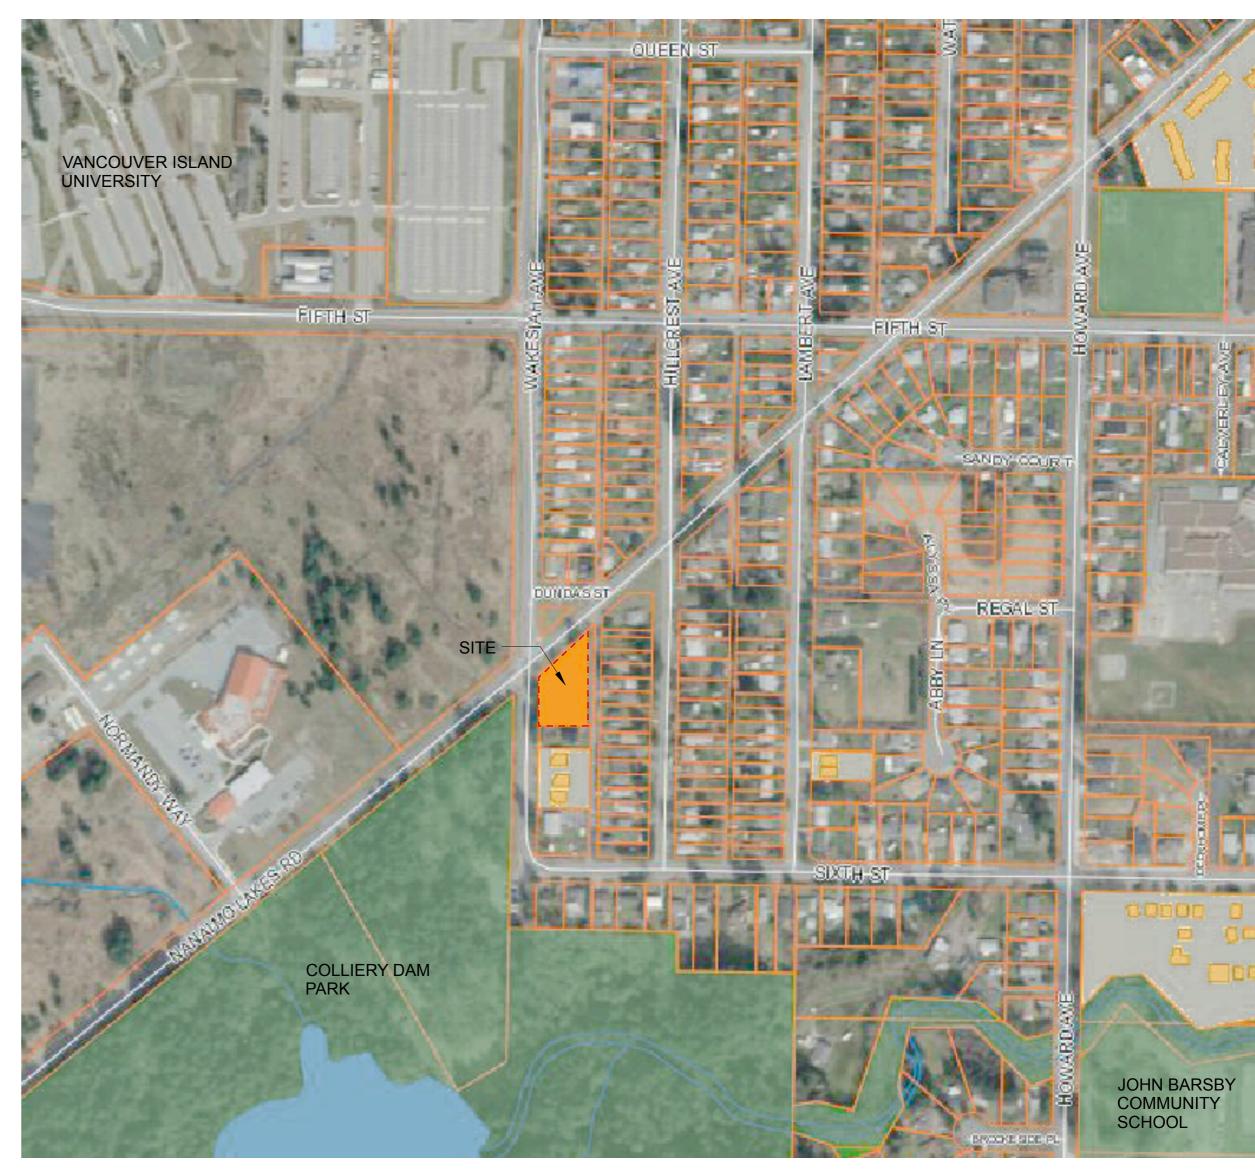

SITE PLAN SCALE: 1/16" = 1'-0"

CONTEXT PLAN SCALE: 1/64" = 1'-0"

ADDRESS: 699 HAREWOOD RD., NANAIMO, BC LEGAL DESCRIPTION: SECTION 22, RANGE 5, SECTION 1, NANAIMO DISTRICT, PLAN 630 EXCEPT THOSE PARTS IN PLANS 1566 AND 1575 FOLIO: 16235.000 PID: 008-742-316 ADDRESS: 615 HAREWOOD RD., NANAIMO, BC LEGAL DESCRIPTION: LOT B, SECTION 1, NANAIMO DISTRICT, PLAN 1566 FOLIO: 17115.000 PID: 007-180-756 TOTAL SITE AREA: .234 ha = 2340 SM (25,188 SF)
Note: Site Area from Survey PROPOSED LOT A LOT COVERAGE - LOT A MAX. LOT COVERAGE, ZONE R5 = 50% CURRENT ZONE: R1 PROPOSED ZONE: R5 BUIILDING COVERAGE = 284.5 SM (3,062.5 SF) (INCLUDES COVERED BIKE STORAGE) = 1151.2 SM (12,392 SF) PROPOSED LOT COVERAGE = 284.5 SM/ 1151.2 SM = 24.7% BUILDING A = 498.22 SM (5,363 SF) LOT DEPTH: 28.8 M (MIN. 26.5 L) FAR PROPOSED FAR: .43 <u>SETBACKS</u> MAX. FAR: 2.0

 www.dhk.ca
 www.dhk.ca

Project name

699 + 615 Harewood Rd. Nanaimo, BC

Drawing Title **Context Plans** Project Data

N1510 Project Number AS NOTED Scale Plot Date 13 JULY 2017 SK-1 Drawing

PRELIMINARY CONCEPT: CORNER OF HAREWOOD RD + WAKESIAH AVE.