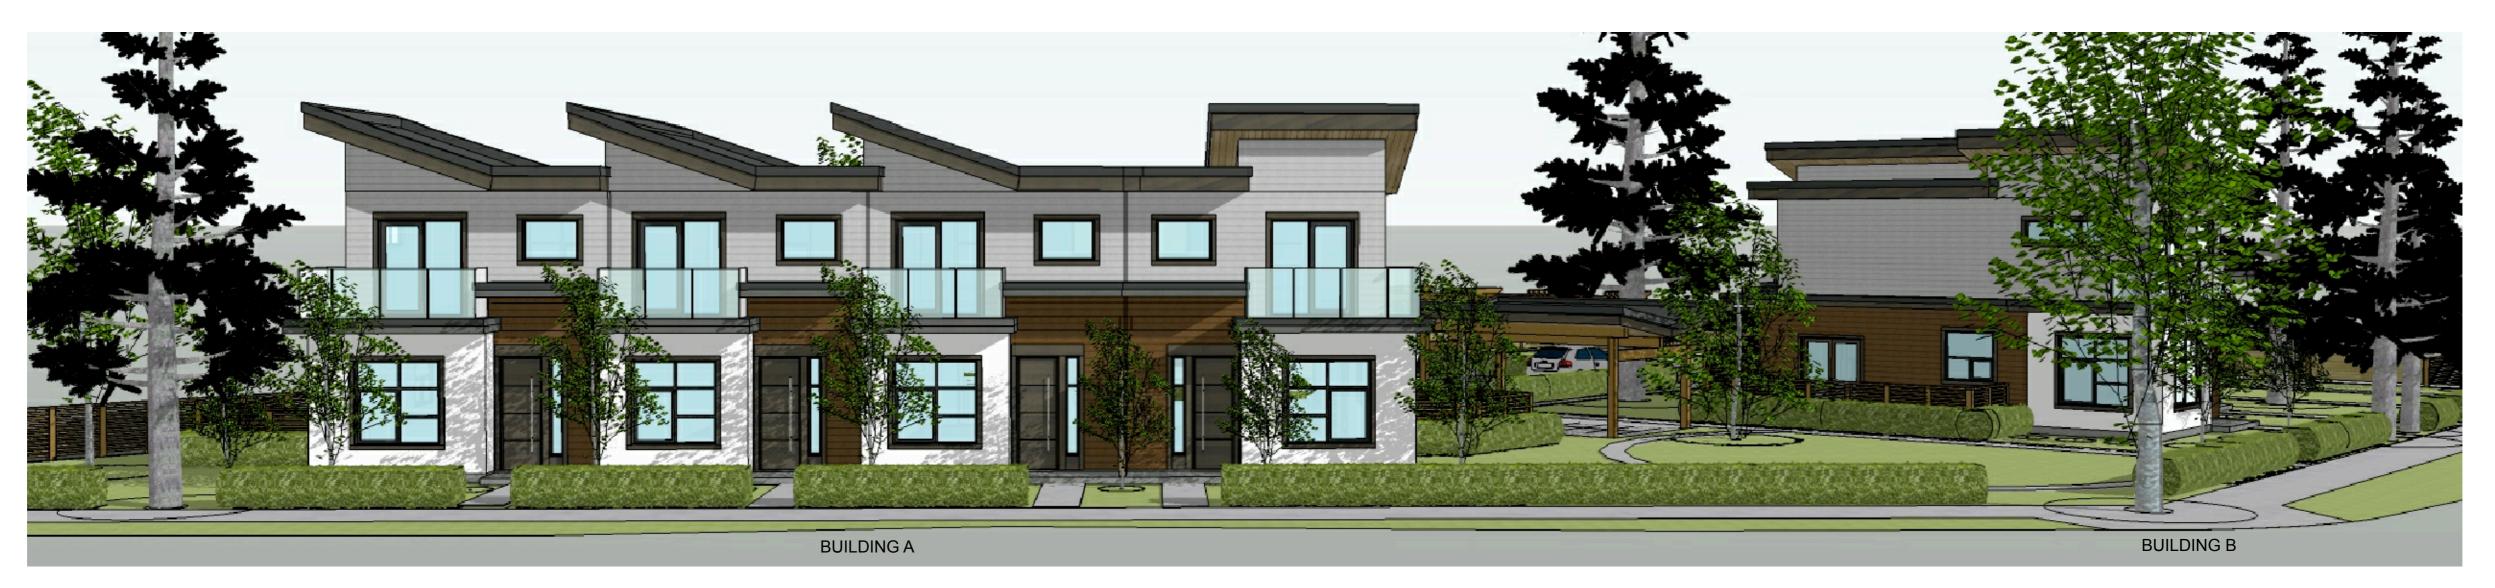

STREETSCAPE ALONG HAREWOOD ROAD

STREETSCAPE ALONG WAKESIAH AVENUE

| 13 July 2017  | Re-issued for Rezoning |
|---------------|------------------------|
| 20 April 2017 | Issued for Rezoning    |
|               |                        |

Project name

699 + 615 Harewood Rd. Nanaimo, BC

Drawing Title

Streetscapes

| Project Number | N1510        |
|----------------|--------------|
| Scale          | 1/8"=1'-0"   |
| Plot Date      | 13 JULY 2017 |
| Drawing        | SK-5         |