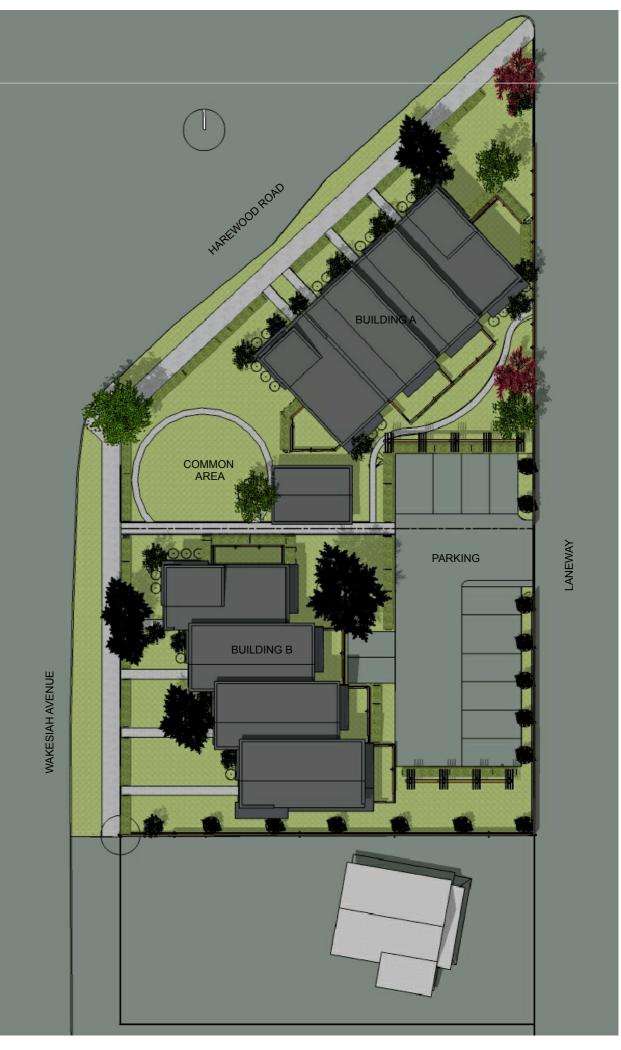

SITE PLAN SCALE: 1/16" = 1'-0"

CONTEXT PLAN SCALE: 1/64" = 1'-0"

ADDRESS: 699 HAREWOOD RD., NANAIMO, BC LEGAL DESCRIPTION: SECTION 22, RANGE 5, SECTION 1, NANAIMO DISTRICT, PLAN 630 EXCEPT THOSE PARTS IN PLANS 1566 AND 1575 FOLIO: 16235.000 PID: 008-742-316 ADDRESS: 615 HAREWOOD RD., NANAIMO, BC LEGAL DESCRIPTION: LOT B, SECTION 1, NANAIMO DISTRICT, PLAN 1566 FOLIO: 17115.000 PID: 007-180-756 TOTAL SITE AREA: .234 ha = 2340 SM (25,188 SF)
Note: Site Area from Survey PROPOSED LOT A LOT COVERAGE - LOT A MAX. LOT COVERAGE, ZONE R5 = 50% CURRENT ZONE: R1 PROPOSED ZONE: R5 BUIILDING COVERAGE = 284.5 SM (3,062.5 SF) (INCLUDES COVERED BIKE STORAGE) = 1151.2 SM (12,392 SF) PROPOSED LOT COVERAGE = 284.5 SM/ 1151.2 SM = 24.7% BUILDING A = 498.22 SM (5,363 SF) LOT DEPTH: 28.8 M (MIN. 26.5 L) FAR PROPOSED FAR: .43 <u>SETBACKS</u> MAX. FAR: 2.0

 www.dhk.ca
 www.dhk.ca

Project name

699 + 615 Harewood Rd. Nanaimo, BC

Drawing Title **Context Plans** Project Data

N1510 Project Number AS NOTED Scale Plot Date 13 JULY 2017 SK-1 Drawing

PRELIMINARY CONCEPT: CORNER OF HAREWOOD RD + WAKESIAH AVE.