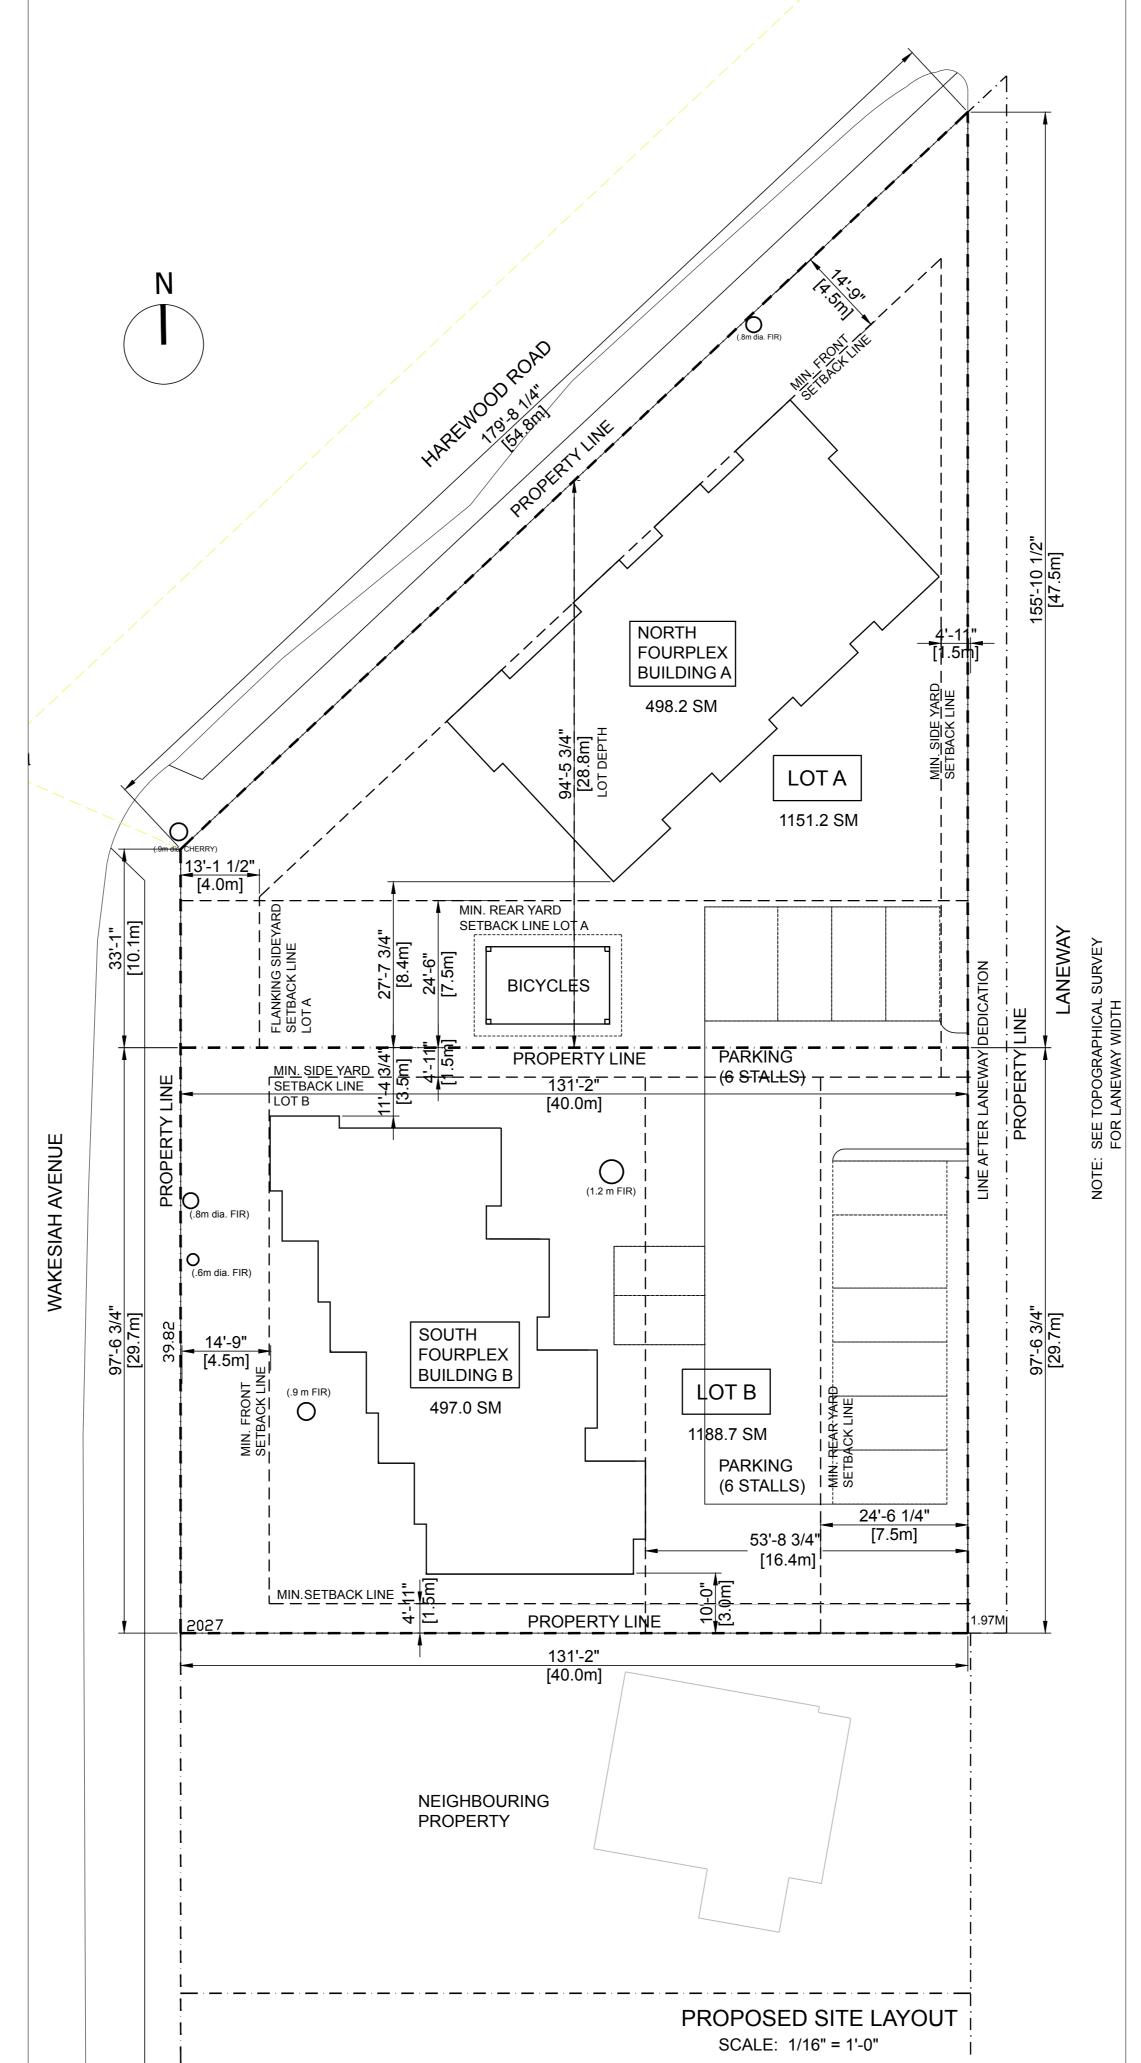

SITE PLAN SCALE: 1/16" = 1'-0"

CONTEXT PLAN SCALE: 1/64" = 1'-0"

ADDRESS: 699 HAREWOOD RD., NANAIMO, BC LEGAL DESCRIPTION: SECTION 22, RANGE 5, SECTION 1, NANAIMO DISTRICT, PLAN 630 EXCEPT THOSE PARTS IN PLANS 1566 AND 1575 FOLIO: 16235.000 PID: 008-742-316 ADDRESS: 615 HAREWOOD RD., NANAIMO, BC LEGAL DESCRIPTION: LOT B, SECTION 1, NANAIMO DISTRICT, PLAN 1566 FOLIO: 17115.000 PID: 007-180-756 TOTAL SITE AREA: .234 ha = 2340 SM (25,188 SF)
Note: Site Area from Survey PROPOSED LOT A LOT COVERAGE - LOT A MAX. LOT COVERAGE, ZONE R5 = 50% CURRENT ZONE: R1 PROPOSED ZONE: R5 BUIILDING COVERAGE = 284.5 SM (3,062.5 SF) (INCLUDES COVERED BIKE STORAGE) = 1151.2 SM (12,392 SF) PROPOSED LOT COVERAGE = 284.5 SM/ 1151.2 SM = 24.7% BUILDING A = 498.22 SM (5,363 SF) LOT DEPTH: 28.8 M (MIN. 26.5 L) FAR PROPOSED FAR: .43 <u>SETBACKS</u> MAX. FAR: 2.0

SITE DATA

 
 REQ.
 PROP.

 4.5 M
 4.5 M

 1.5 M
 1.5 M

 7.5 M
 8.4 M
 FRONT YARD (HAREWOOD) SIDE YARD (ALONG ALLEY) NUMBER OF UNITS: 4 (3 BEDROOM UNITS) REAR YARD (SOUTH) NOTE: LOT IS TRIANGULAR BUILDING HEIGHTS

MAX BLDG HT (4 IN 12) = 9.0 M (29.5 FT)

PROPOSED HT (APPROX.) = 8.15 M (26.75 FT) PARKING
REQUIRED: 1.66 STALLS/UNIT X 4 UNITS = 6 STALLS
PROVIDED: 6 STALLS

PROPOSED LOT B LOT COVERAGE - LOT B
MAX. LOT COVERAGE, ZONE R5 = 50% CURRENT ZONE: R1 PROPOSED ZONE: R5 BUIILDING COVERAGE = 258.14 SM (2,778.7 SF) = 1188.7 SM (12,796 SF) PROPOSED LOT COVERAGE = 258.14 SM/ 1188.7 SM = 21.7% BUILDING B = 497.0 SM (5,350 SF) <u>SETBACKS</u> 
 REQ.
 PROP.

 4.5 M
 4.5 M

 1.5 M
 4.5 M

 1.5 M
 3.0 M

 7.5 M
 16.4 M
 FAR PROPOSED FAR: .42 MAX. FAR: 2.0 FRONT YARD (WAKESIAH) SIDE YARD (NORTH) SIDE YARD (SOUTH) NUMBER OF UNITS: 4 (3 BEDROOM UNITS) REAR YARD BUILDING HEIGHTS MAX BLDG HT (4 IN 12) PARKING
REQUIRED: 1.66 STALLS/UNIT X 4 UNITS = 6 STALLS
PROVIDED: 6 STALLS = 9.0 M (29.5 FT) PROPOSED HT (APPROX.) = 8.15 M (26.75 FT)

Survey + Proposed Site Layout

| Project Number | N1510         |
|----------------|---------------|
| Scale          | 1/16" = 1'-0" |
| Plot Date      | 13 JULY 2017  |
| Drawing        | SK-3          |