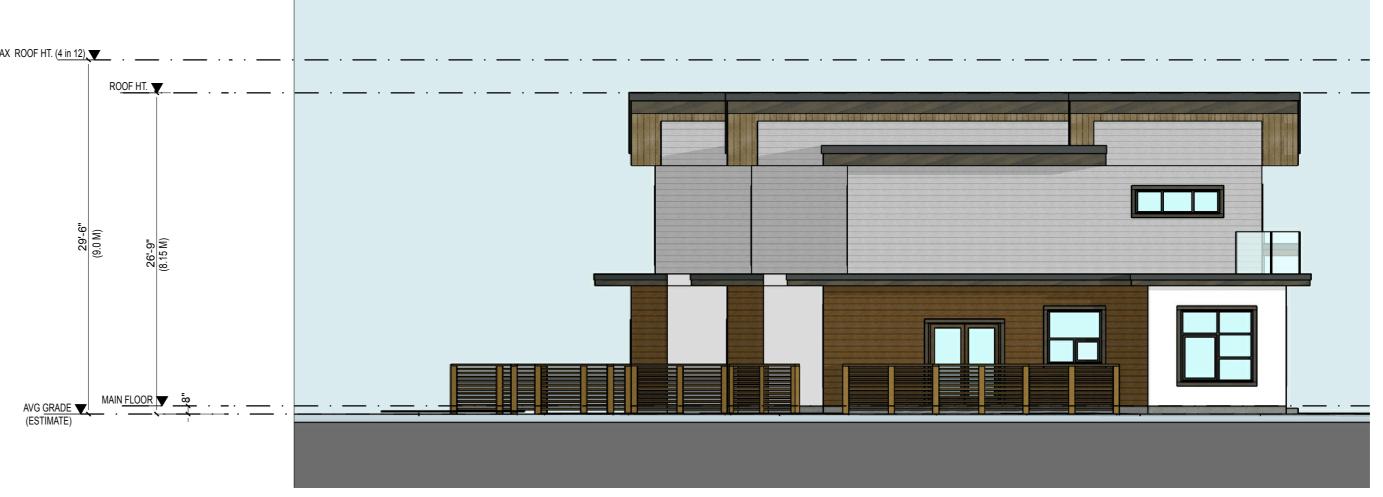

 Drawing
 SK-6

EAST ELEVATION (FACING PARKING)

NORTH ELEVATION (SIDE) FACING BUILDING A

SOUTH ELEVATION (SIDE) FACING PROPERTY TO SOUTH

SITE PLAN

13 July 2017 Re-issued for Rezoning
20 April 2017 Issued for Rezoning

Elevations: Building 2

| Project Number | N1510        |  |
|----------------|--------------|--|
| Scale          | 1/8"=1'-0"   |  |
| Plot Date      | 13 JULY 2017 |  |
| Drawing        | SK-7         |  |