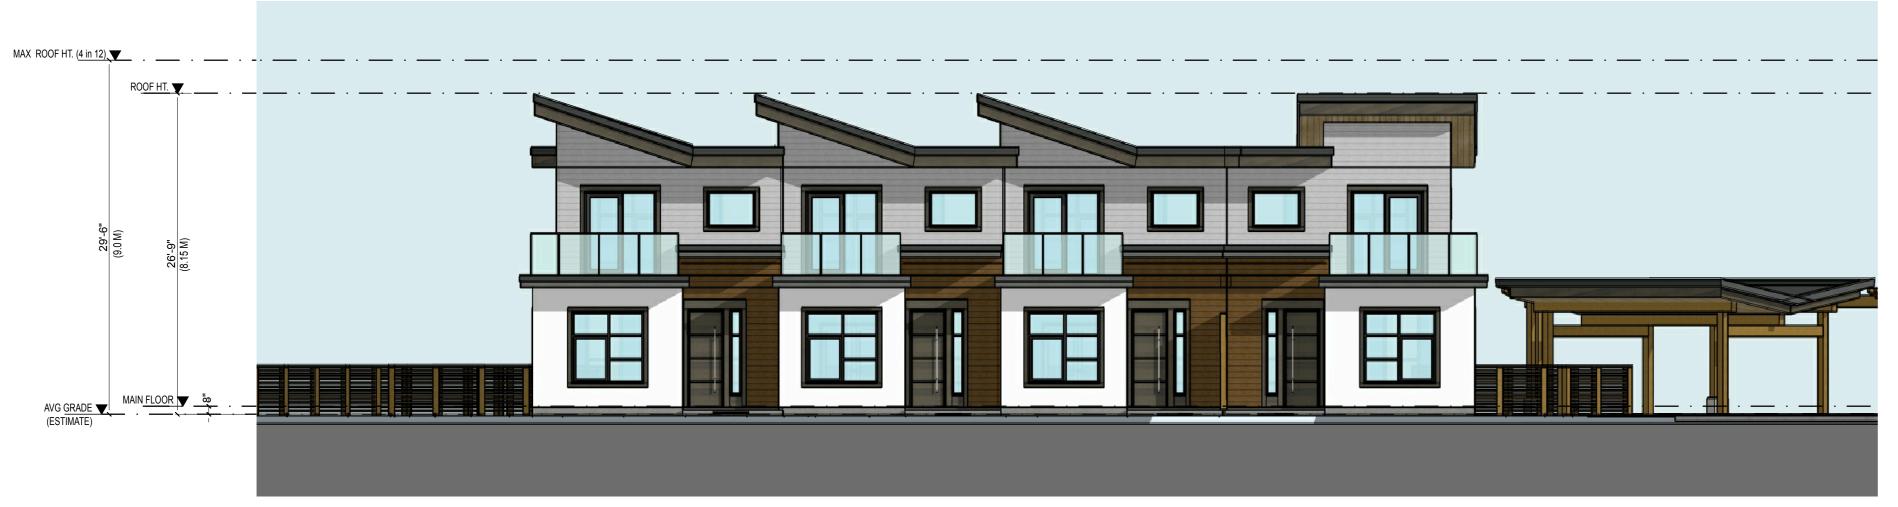

WEST ELEVATION (NORTHWEST) FRONT FACING HAREWOOD ROAD

EAST (SOUTHEAST) ELEVATION (REAR)

SOUTH ELEVATION (SIDE)

NORTH ELEVATION (SIDE)

SITE PLAN

de Hoog & Keirulf architects

Nanaimo
102 - 5190 Dublin Way V9T 2K8
tel: 250.585.5810
www.dhk.ca

Ne-issued for Rezoning

Victoria
977 Fort Street V8V 3K3
tel: 250.658.3367
www.dhk.ca

Project name

699 + 615 Harewood Rd. Nanaimo, BC

Elevations:
Lot A: Building A

 Project Number
 N1510

 Scale
 1/8"=1'-0"

 Plot Date
 13 JULY 2017