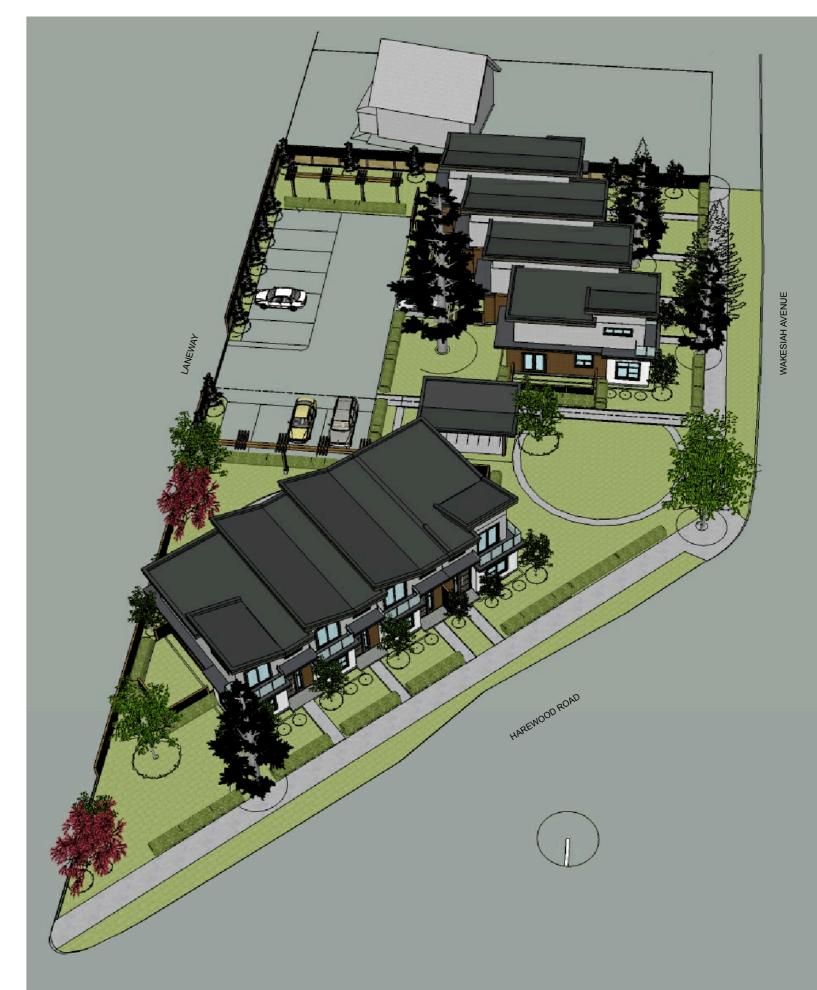

Drawing Title

Preliminary Concept + Existing Site

 Project Number
 N1510

 Scale
 1/8"=1'-0"

 Plot Date
 13 JULY 2017

 Drawing
 SK-2

SITE PLAN

13 July 2017 Re-Issued for Rezoning
20 April 2017 Issued for Rezoning