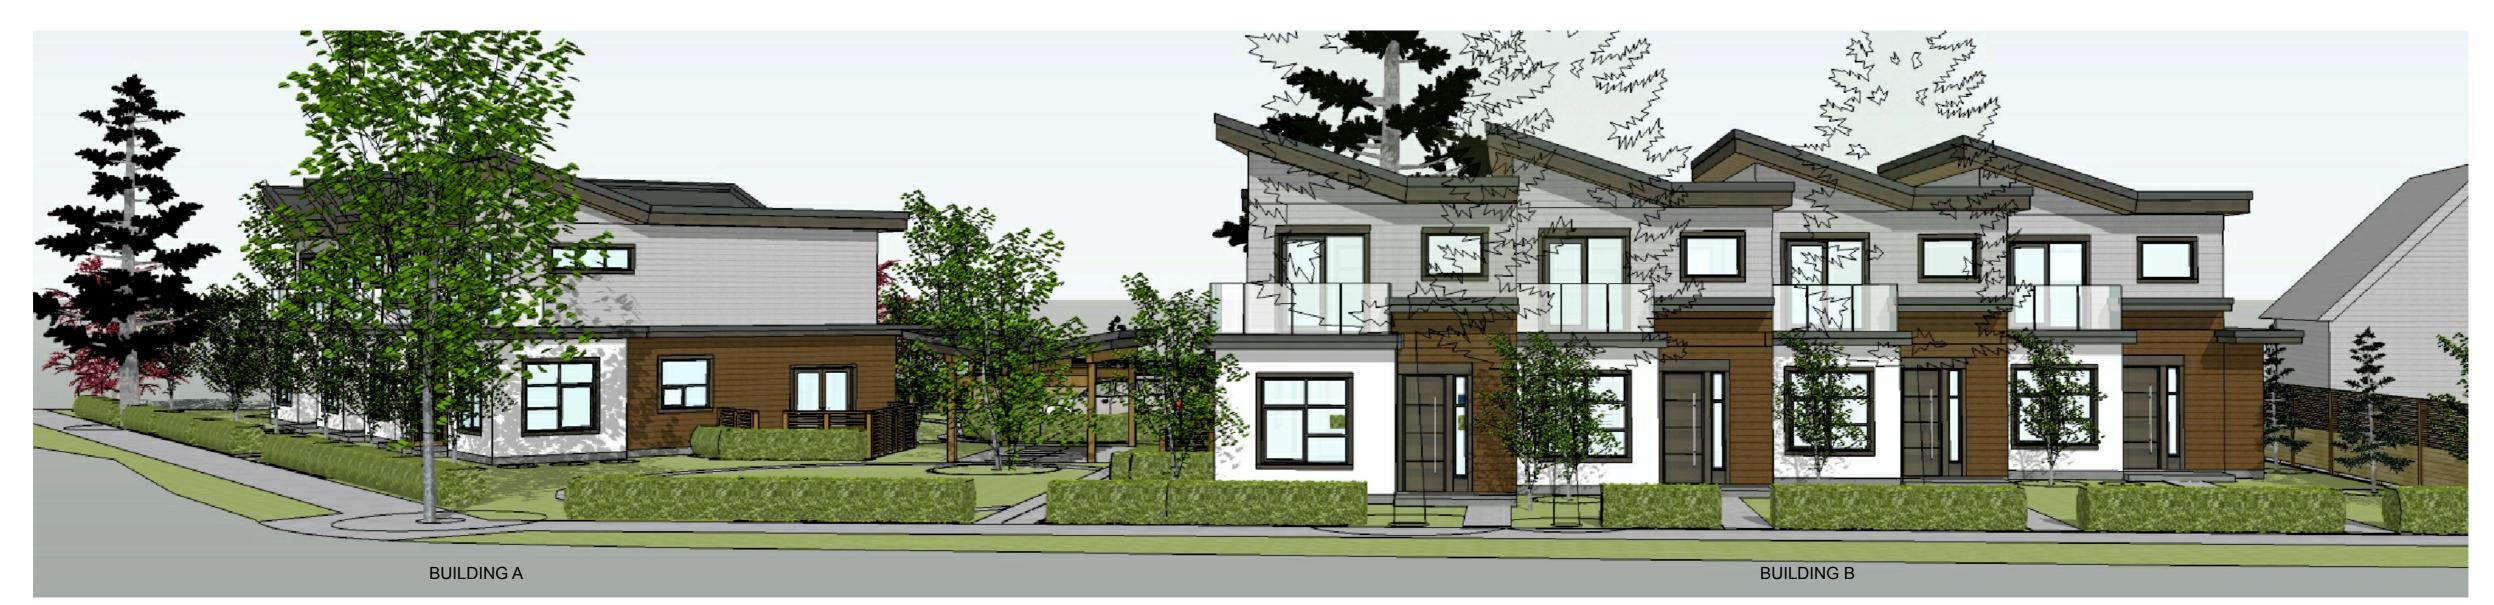

STREETSCAPE ALONG HAREWOOD ROAD

STREETSCAPE ALONG WAKESIAH AVENUE

| 13 July 2017  | Re-issued for Rezoning |
|---------------|------------------------|
| 20 April 2017 | Issued for Rezoning    |
|               |                        |

Project name

699 + 615 Harewood Rd. Nanaimo, BC

Drawing Title

Streetscapes

| Project Number | N1510        |
|----------------|--------------|
| Scale          | 1/8"=1'-0"   |
| Plot Date      | 13 JULY 2017 |
| Drawing        | SK-5         |