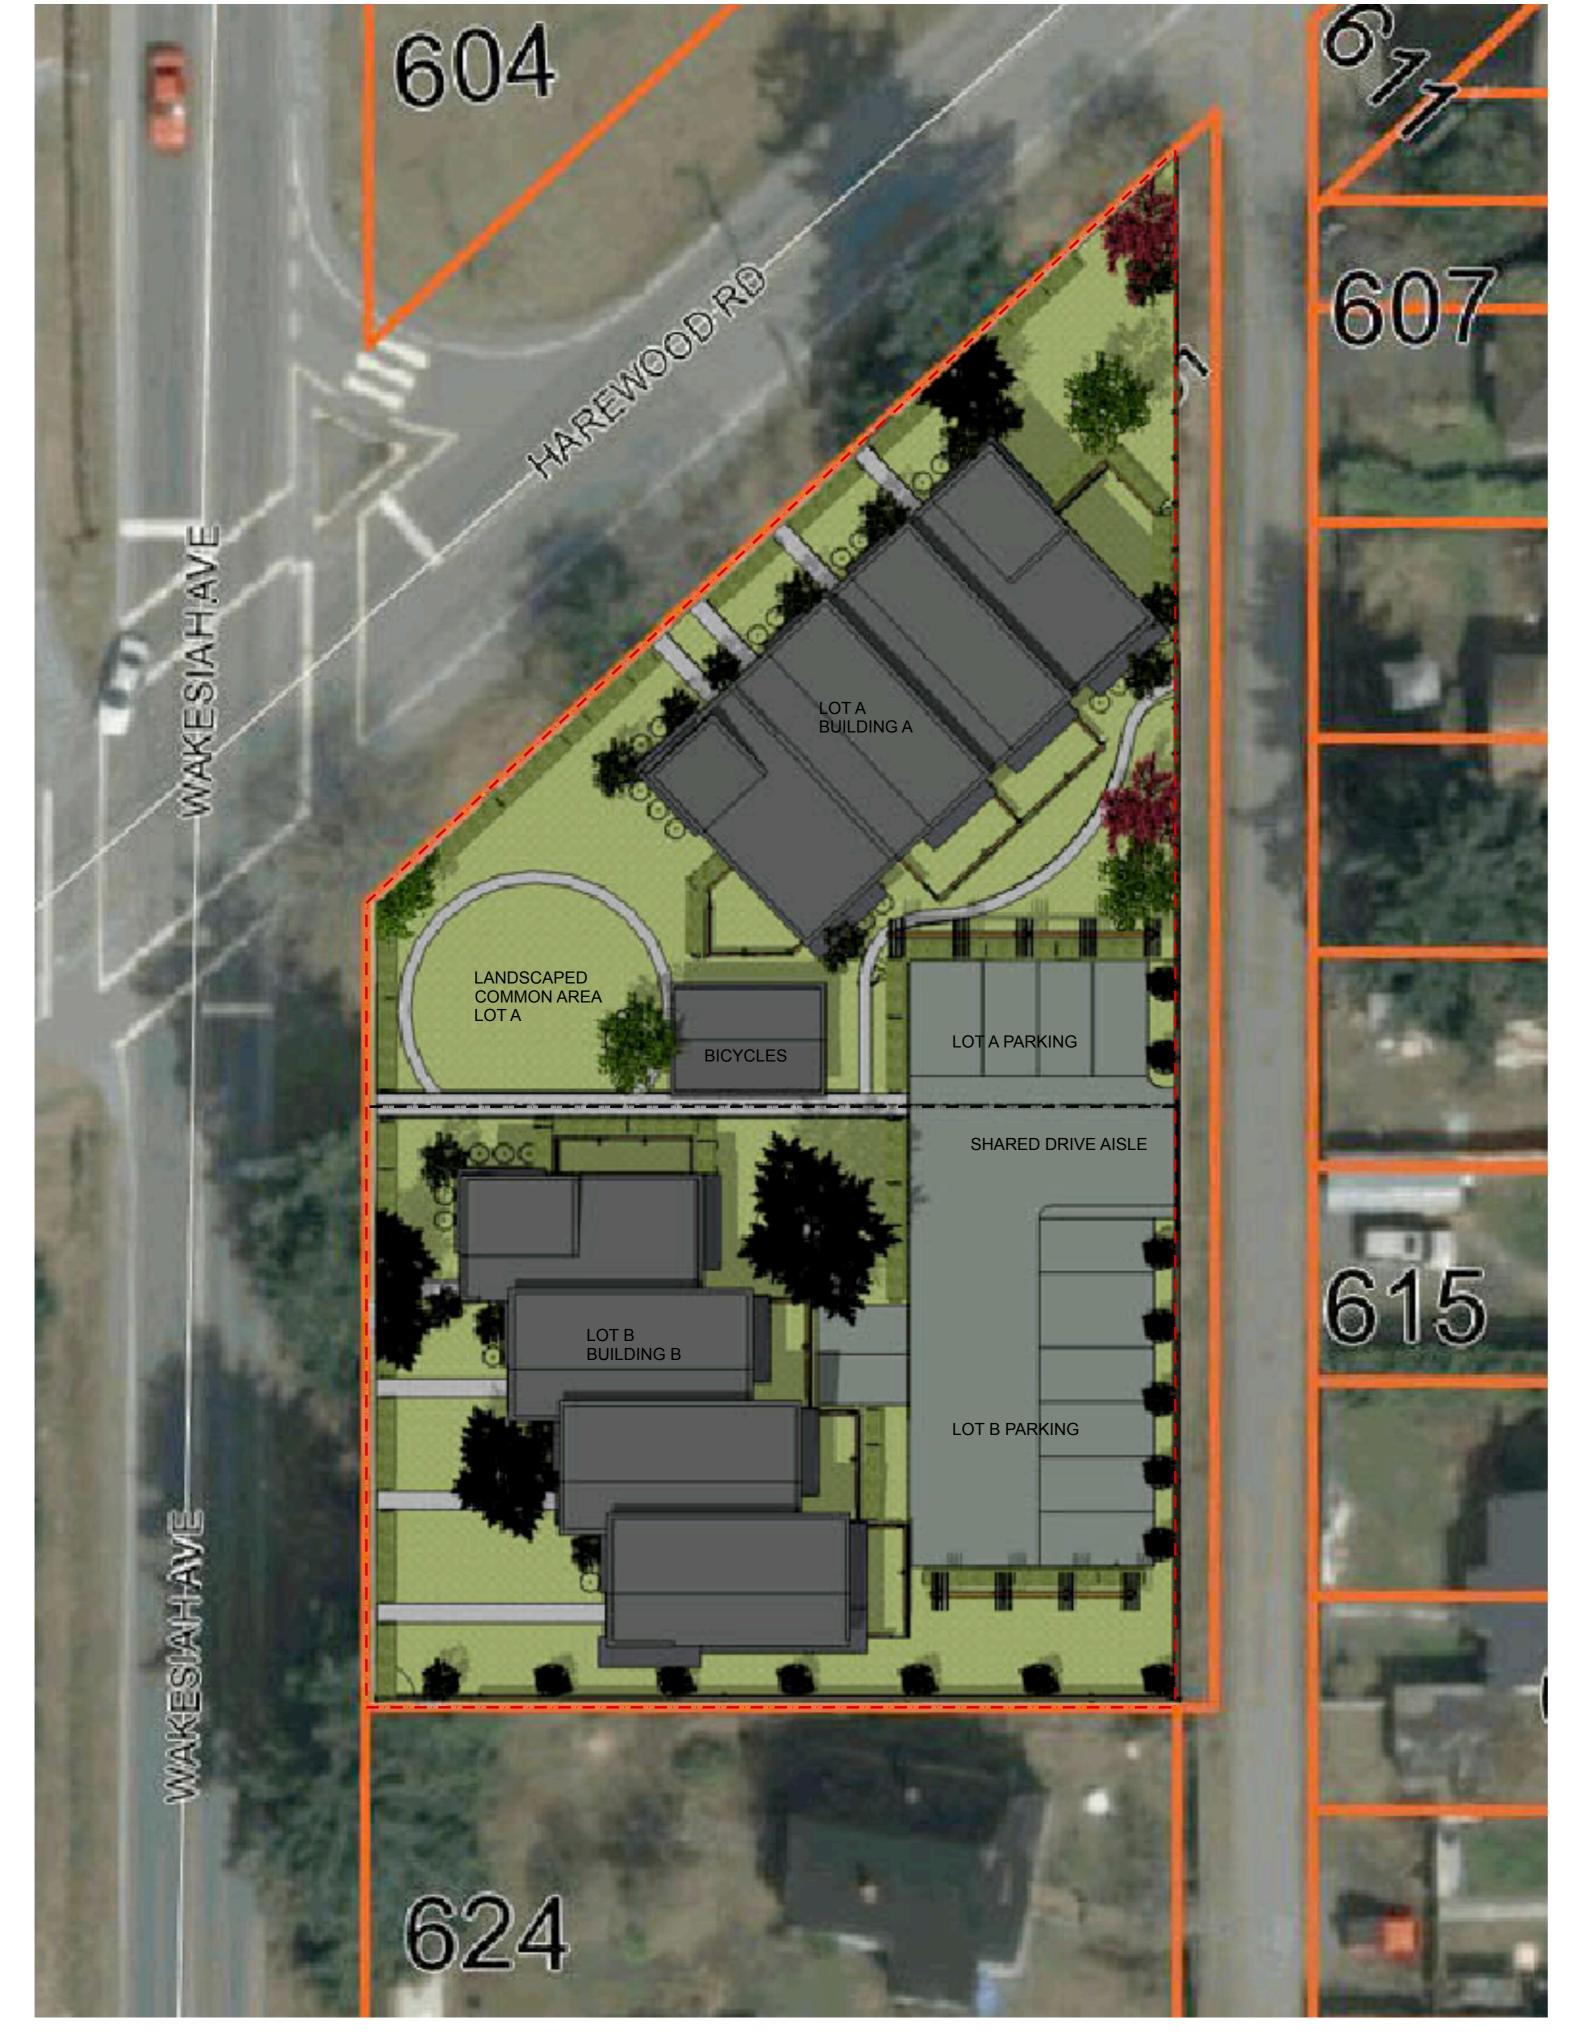

SITE PLAN SCALE: 1/16" = 1'-0"

CONTEXT PLAN SCALE: 1/64" = 1'-0"

ADDRESS: 699 HAREWOOD RD., NANAIMO, BC LEGAL DESCRIPTION: SECTION 22, RANGE 5, SECTION 1, NANAIMO DISTRICT, PLAN 630 EXCEPT THOSE PARTS IN PLANS 1566 AND 1575 FOLIO: 16235.000 PID: 008-742-316 ADDRESS: 615 HAREWOOD RD., NANAIMO, BC LEGAL DESCRIPTION: LOT B, SECTION 1, NANAIMO DISTRICT, PLAN 1566 FOLIO: 17115.000 PID: 007-180-756 TOTAL SITE AREA: .234 ha = 2340 SM (25,188 SF)
Note: Site Area from Survey PROPOSED LOT A LOT COVERAGE - LOT A MAX. LOT COVERAGE, ZONE R5 = 50% CURRENT ZONE: R1 PROPOSED ZONE: R5 BUIILDING COVERAGE = 284.5 SM (3,062.5 SF) (INCLUDES COVERED BIKE STORAGE) = 1151.2 SM (12,392 SF) PROPOSED LOT COVERAGE = 284.5 SM/ 1151.2 SM = 24.7% BUILDING A = 498.22 SM (5,363 SF) LOT DEPTH: 28.8 M (MIN. 26.5 L) FAR PROPOSED FAR: .43 <u>SETBACKS</u> MAX. FAR: 2.0

SITE DATA

 
 REQ.
 PROP.

 4.5 M
 4.5 M

 1.5 M
 1.5 M

 7.5 M
 8.4 M
 FRONT YARD (HAREWOOD) SIDE YARD (ALONG ALLEY) NUMBER OF UNITS: 4 (3 BEDROOM UNITS) REAR YARD (SOUTH) NOTE: LOT IS TRIANGULAR BUILDING HEIGHTS

MAX BLDG HT (4 IN 12) = 9.0 M (29.5 FT)

PROPOSED HT (APPROX.) = 8.15 M (26.75 FT) PARKING
REQUIRED: 1.66 STALLS/UNIT X 4 UNITS = 6 STALLS
PROVIDED: 6 STALLS

PROPOSED LOT B LOT COVERAGE - LOT B
MAX. LOT COVERAGE, ZONE R5 = 50% CURRENT ZONE: R1 PROPOSED ZONE: R5 BUIILDING COVERAGE = 258.14 SM (2,778.7 SF) = 1188.7 SM (12,796 SF) PROPOSED LOT COVERAGE = 258.14 SM/ 1188.7 SM = 21.7% BUILDING B = 497.0 SM (5,350 SF) <u>SETBACKS</u> 
 REQ.
 PROP.

 4.5 M
 4.5 M

 1.5 M
 4.5 M

 1.5 M
 3.0 M

 7.5 M
 16.4 M
 FAR PROPOSED FAR: .42 MAX. FAR: 2.0 FRONT YARD (WAKESIAH) SIDE YARD (NORTH) SIDE YARD (SOUTH) NUMBER OF UNITS: 4 (3 BEDROOM UNITS) REAR YARD BUILDING HEIGHTS MAX BLDG HT (4 IN 12) PARKING
REQUIRED: 1.66 STALLS/UNIT X 4 UNITS = 6 STALLS
PROVIDED: 6 STALLS = 9.0 M (29.5 FT) PROPOSED HT (APPROX.) = 8.15 M (26.75 FT)

Drawing Title

Preliminary Concept + Existing Site

 Project Number
 N1510

 Scale
 1/8"=1'-0"

 Plot Date
 13 JULY 2017

 Drawing
 SK-2

SITE PLAN

13 July 2017 Re-Issued for Rezoning
20 April 2017 Issued for Rezoning

Survey + Proposed Site Layout

| Project Number | N1510         |
|----------------|---------------|
| Scale          | 1/16" = 1'-0" |
| Plot Date      | 13 JULY 2017  |
| Drawing        | SK-3          |

| Site Plan +<br>Unit Layouts |              |  |
|-----------------------------|--------------|--|
| Project Number              | N1510        |  |
| Scale                       | AS NOTED     |  |
| Plot Date                   | 13 JULY 2017 |  |
| Drawing                     | SK-4         |  |

SITE PLAN

13 July 2017 Re-Issued for Rezoning
20 April 2017 Issued for Rezoning

de Hoog & Keirulf architects

Nanaimo
102 - 5190 Dublin Way V9T 2K8
tel: 250.585.5810
www.dhk.ca

Victoria
977 Fort Street V8V 3K3
tel: 250.658.3367
www.dhk.ca

Project name

699 + 615 Harewood Rd. Nanaimo, BC

Tree Management Plan + Proposed Site Layout

 Project Number
 N1510

 Scale
 1/16" = 1'-0"

 Plot Date
 13 JULY 2017

 Drawing
 SK-3

SITE PLAN