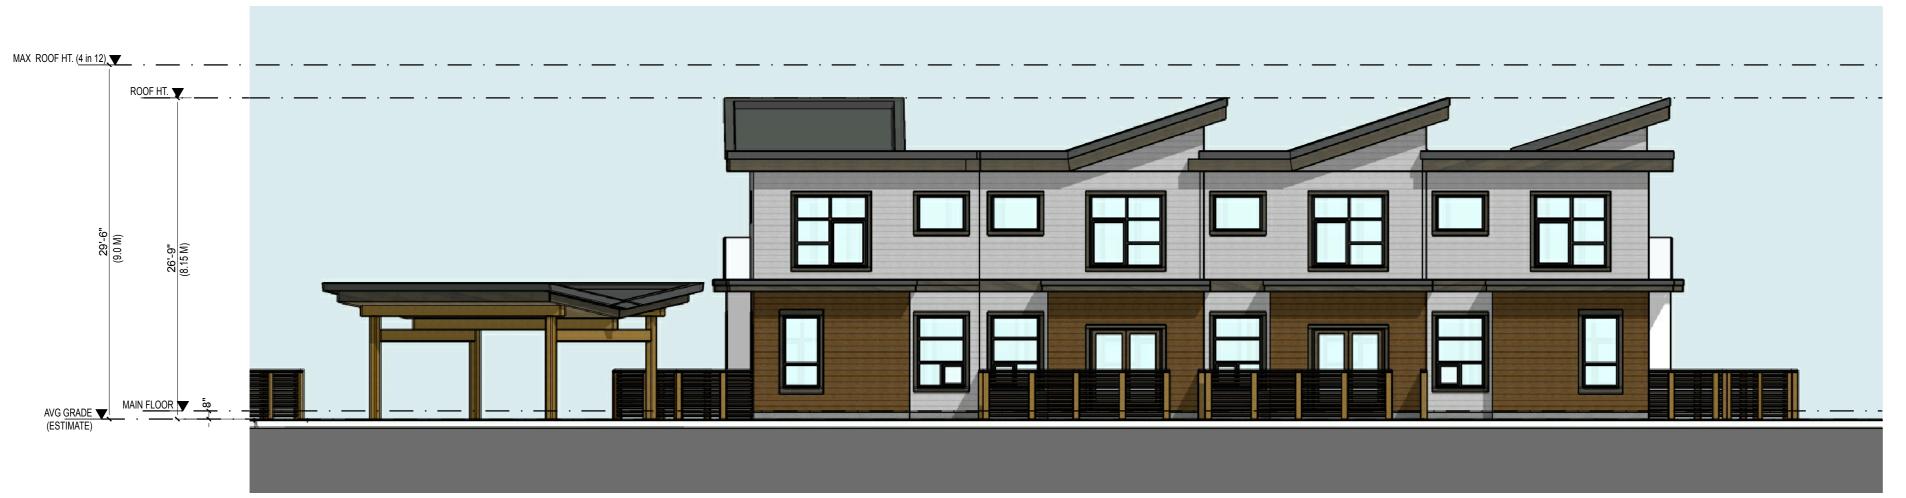

 Drawing
 SK-6

EAST ELEVATION (FACING PARKING)

NORTH ELEVATION (SIDE) FACING BUILDING A

SOUTH ELEVATION (SIDE) FACING PROPERTY TO SOUTH

SITE PLAN

13 July 2017 Re-issued for Rezoning
20 April 2017 Issued for Rezoning

Elevations: Building 2

| Project Number | N1510        |  |
|----------------|--------------|--|
| Scale          | 1/8"=1'-0"   |  |
| Plot Date      | 13 JULY 2017 |  |
| Drawing        | SK-7         |  |