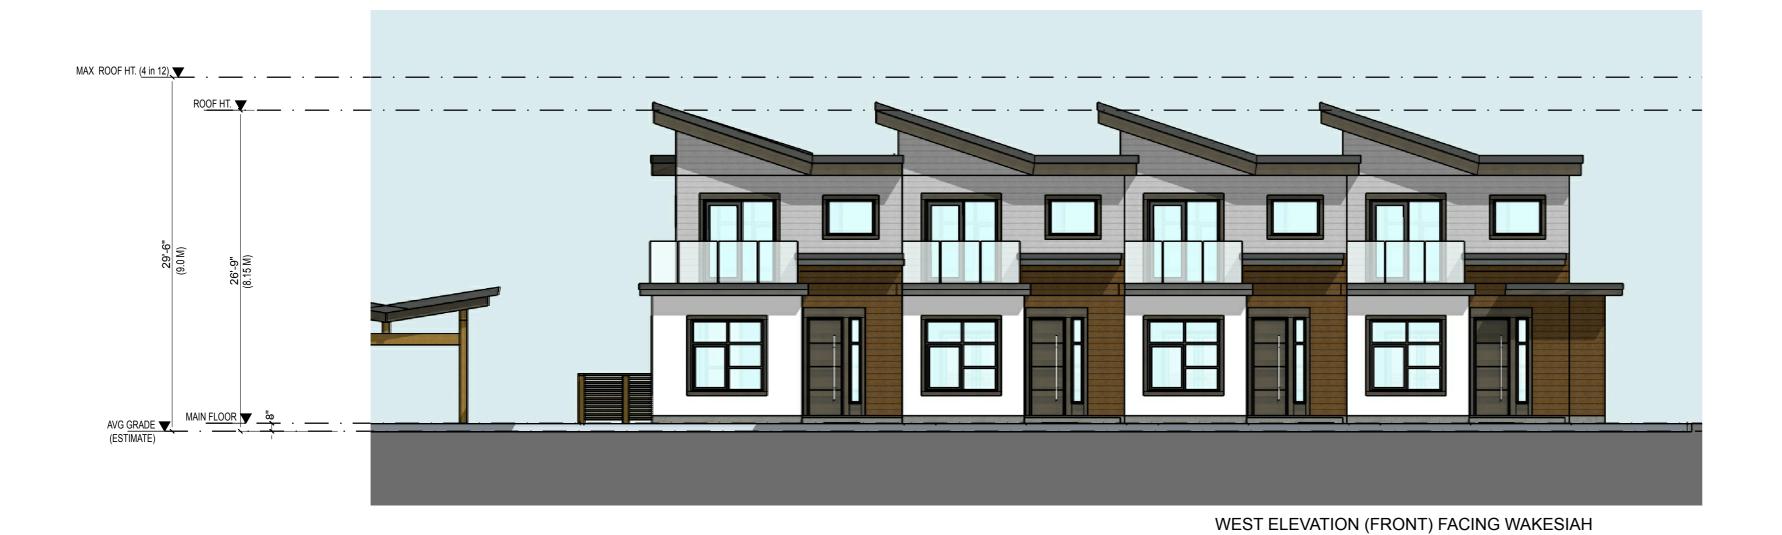

WEST ELEVATION (NORTHWEST) FRONT FACING HAREWOOD ROAD

EAST (SOUTHEAST) ELEVATION (REAR)

SOUTH ELEVATION (SIDE)

NORTH ELEVATION (SIDE)

SITE PLAN

de Hoog & Keirulf architects

Nanaimo
102 - 5190 Dublin Way V9T 2K8
tel: 250.585.5810
www.dhk.ca

Ne-issued for Rezoning

Victoria
977 Fort Street V8V 3K3
tel: 250.658.3367
www.dhk.ca

Project name

699 + 615 Harewood Rd. Nanaimo, BC

Elevations:
Lot A: Building A

 Project Number
 N1510

 Scale
 1/8"=1'-0"

 Plot Date
 13 JULY 2017