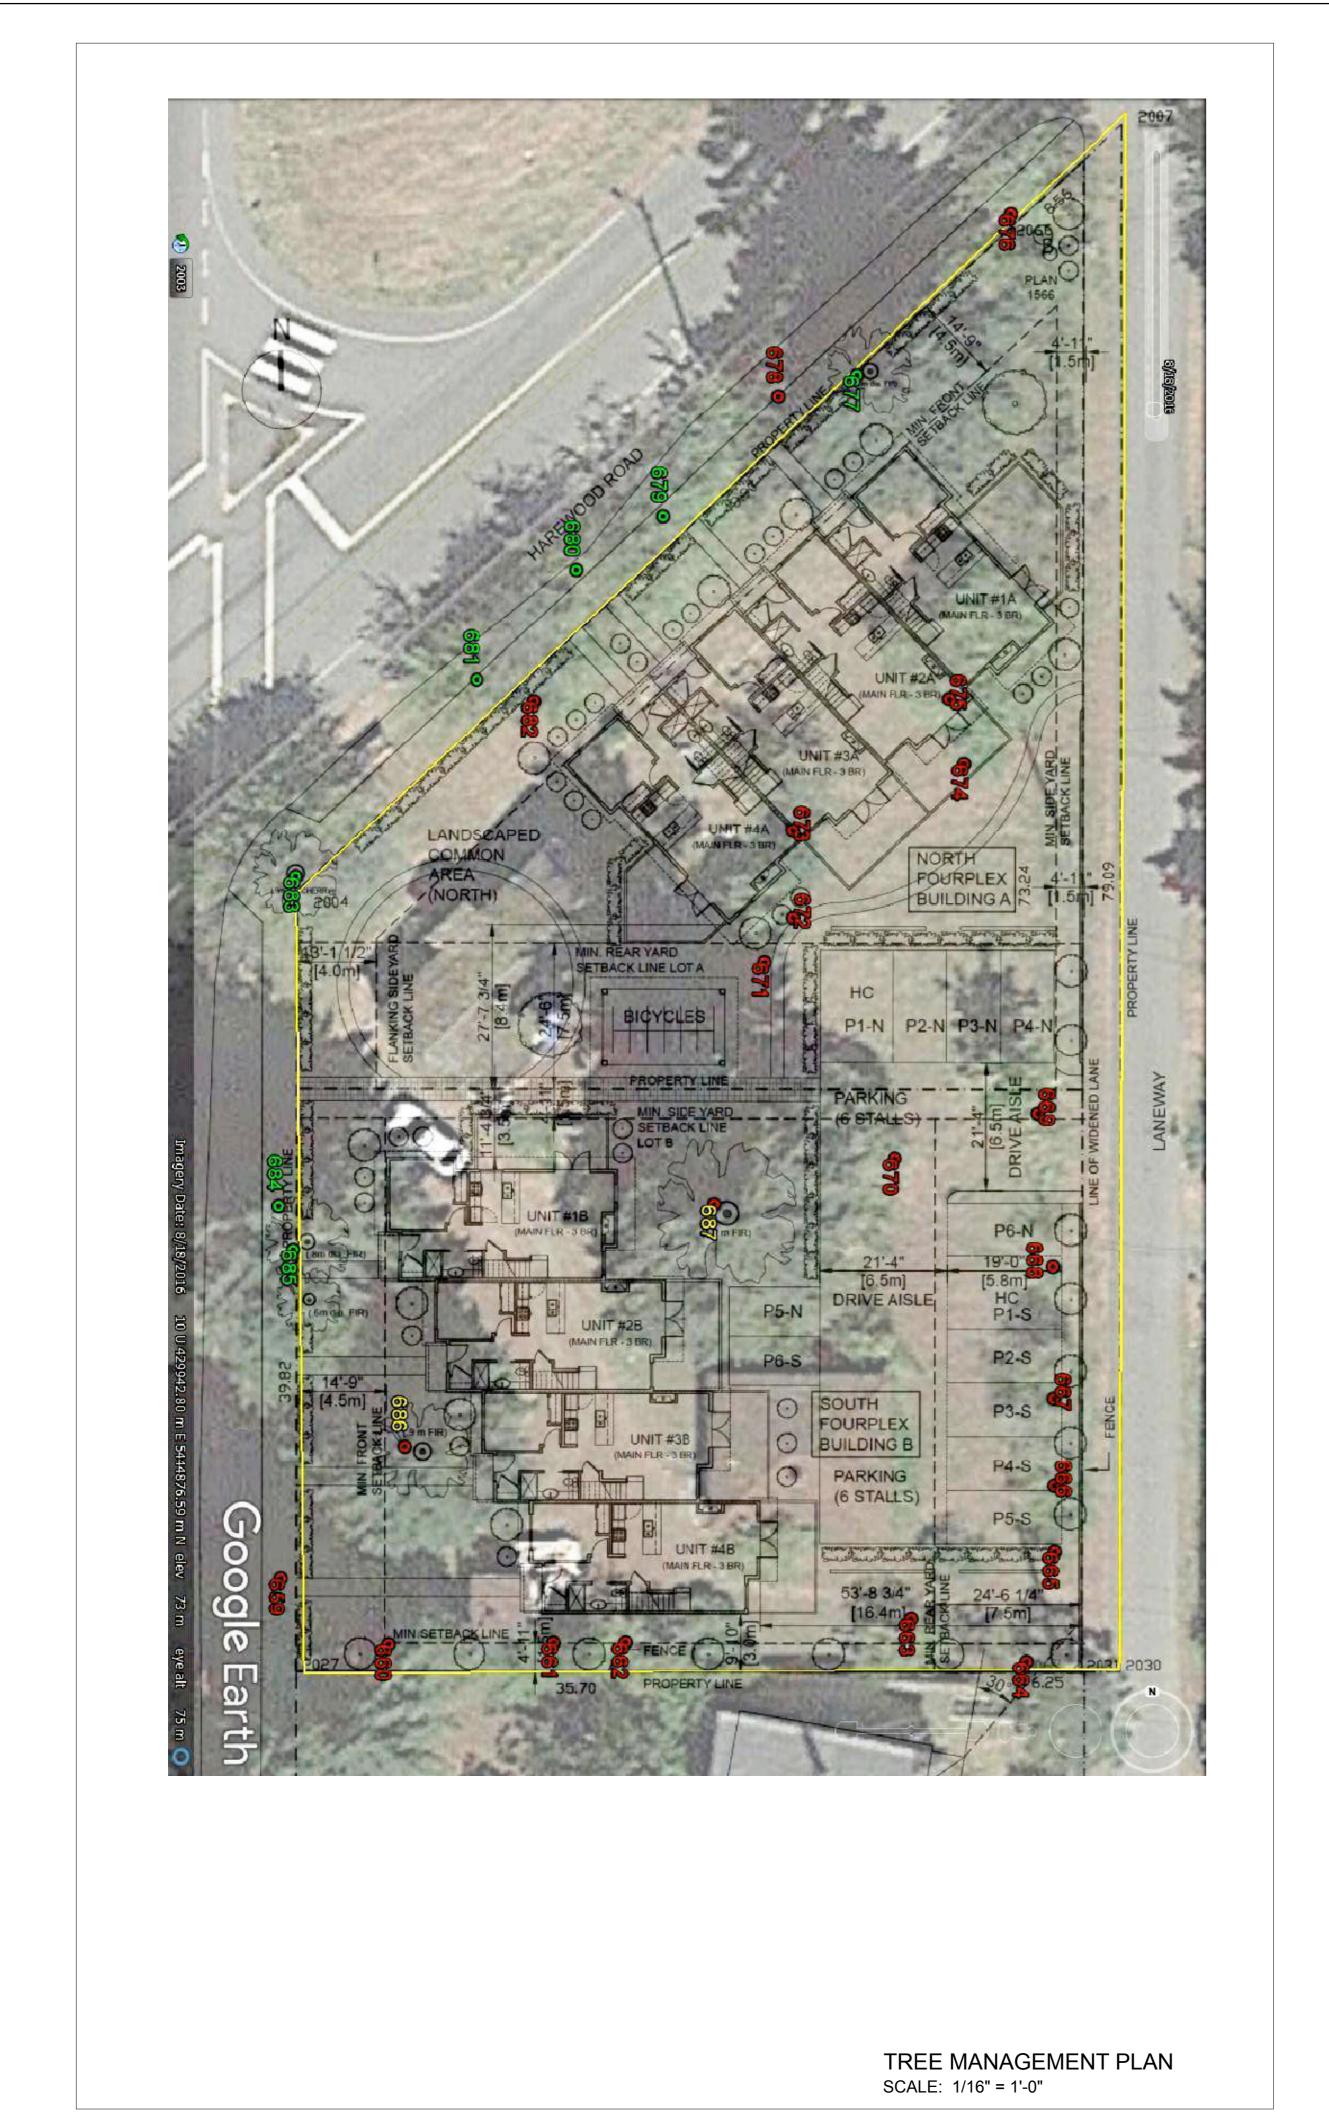

Project name

699 + 615 Harewood Rd. Nanaimo, BC

Tree Management Plan + Proposed Site Layout

 Project Number
 N1510

 Scale
 1/16" = 1'-0"

 Plot Date
 13 JULY 2017

 Drawing
 SK-3

SITE PLAN

Survey + Proposed Site Layout

| Project Number | N1510         |
|----------------|---------------|
| Scale          | 1/16" = 1'-0" |
| Plot Date      | 13 JULY 2017  |
| Drawing        | SK-3          |