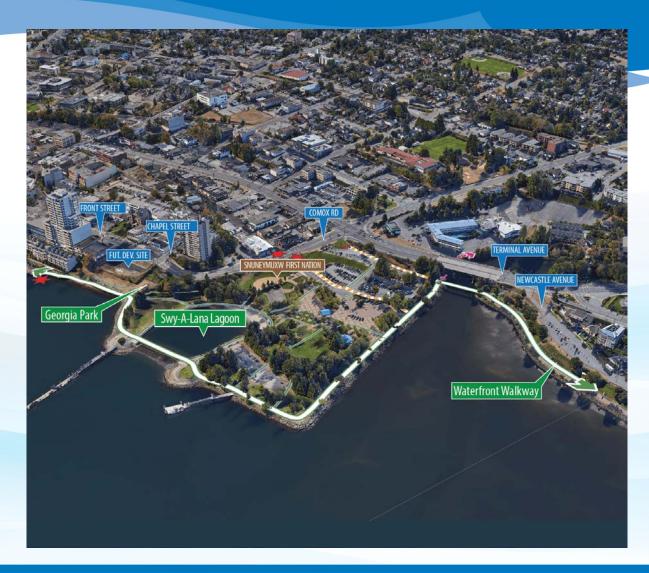

# Study Area

#### Maffeo Sutton Park Overview

- Snuneymuxw First Nations territory
- Millstone River Village
- 2 archaeological sites in park
- Over 300 archaeological artifacts found in previous work