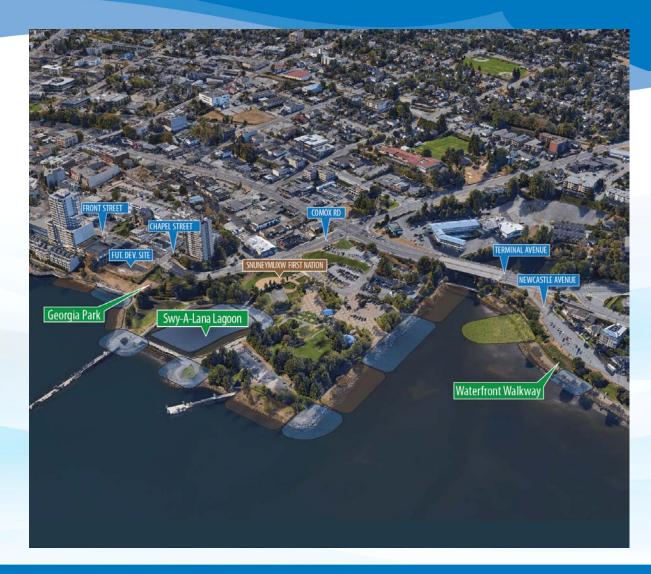

# Study Area

#### Maffeo Sutton Park Overview

- Snuneymuxw First Nations territory
- Millstone River Village
- 2 archaeological sites in park
- Over 300 archaeological artifacts found in previous work