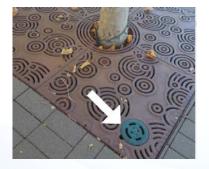

# Spirit Square

- 63 tent tie-downs
- Potable water at street tree grates
- Drop down bollards
- 15 and 30 amp power at street tree grates
- A "shoreline" paving feature
- Custom catch basin covers
- A public art gallery wall
- A sani dump for vendors