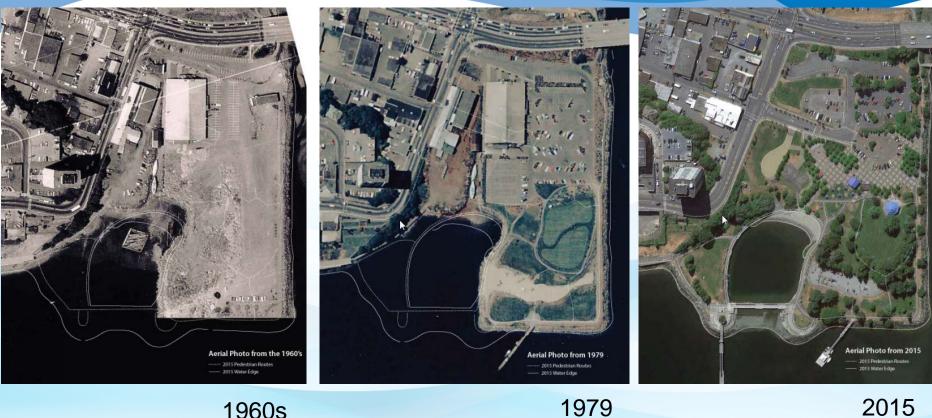

# Study Area





#### Maffeo Sutton Park Overview





- Snuneymuxw First Nations territory
- Millstone River Village
- 2 archaeological sites in park
- Over 300 archaeological artifacts found in previous work



#### Maffeo Sutton Park Overview



1960s



# **Plan Overview**





# Spirit Square









- 63 tent tie-downs
- Potable water at street tree grates
- Drop down bollards
- 15 and 30 amp power at street tree grates
- A "shoreline" paving feature
- Custom catch basin covers
- A public art gallery wall
- A sani dump for vendors



#### **Community Engagement**





- 2 surveys
- 5 input sessions or open houses
- Participatory idea flags
- Stakeholder interviews (14 community groups)





# **Key Findings**





- Trail Connections and Expansion
- Washrooms and Amenity Building
- Swy-a-Lana Lagoon
- Docks and Access to the Water
- Playground and Youth Facilities
- Performance and Event Space
- Public Art
- Parking
- Newcastle (Saysutchun)



#### Master Plan Concept: Vision

Maffeo Sutton Park is a dynamic city-wide and re