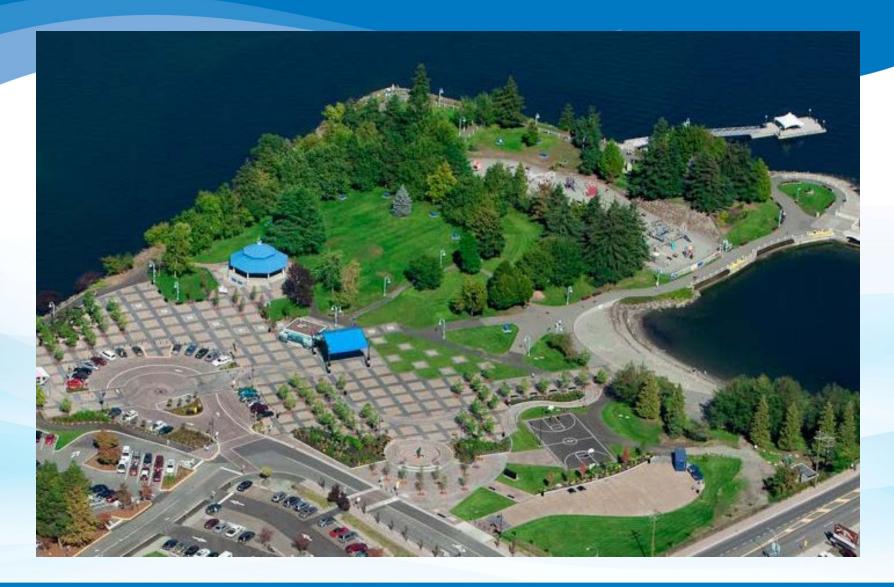

# Study Area

#### Maffeo Sutton Park Overview

- Snuneymuxw First Nations territory
- Millstone River Village
- 2 archaeological sites in park
- Over 300 archaeological artifacts found in previous work

#### Maffeo Sutton Park Overview

1960s