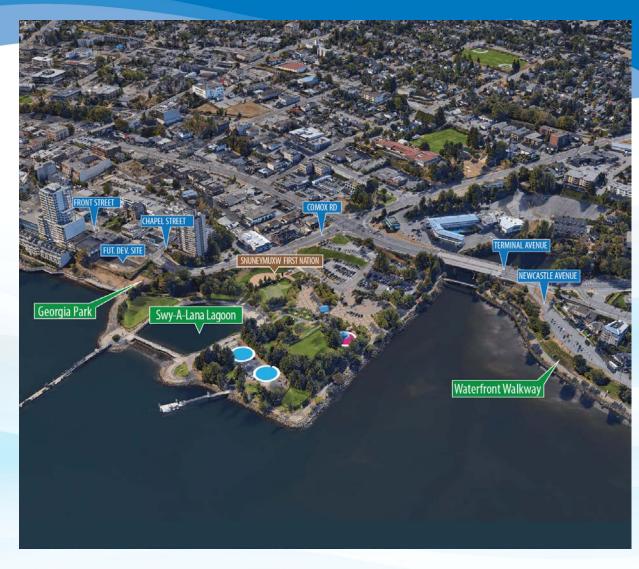

# Study Area

#### Maffeo Sutton Park Overview

- Snuneymuxw First Nations territory
- Millstone River Village
- 2 archaeological sites in park
- Over 300 archaeological artifacts found in previous work