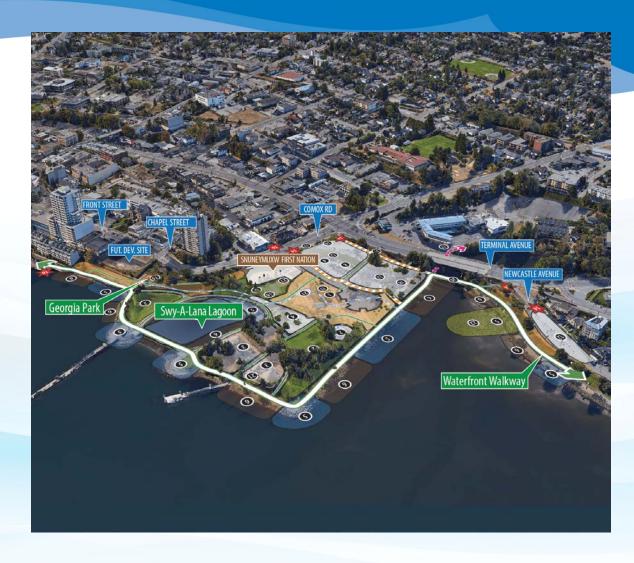

# **Key Findings**

- Trail Connections and Expansion
- Washrooms and Amenity Building
- Swy-a-Lana Lagoon
- Docks and Access to the Water
- Playground and Youth Facilities
- Performance and Event Space
- Public Art
- Parking
- Newcastle (Saysutchun)

#### Master Plan Concept: Vision

Maffeo Sutton Park is a dynamic city-wide and regional destination for recreation, waterfront access and special events. It is Nanaimo's premier waterfront park and will continue to provide high quality park facilities and trails, act as a downtown and waterfront gateway, and host events and community gatherings, for years to come.