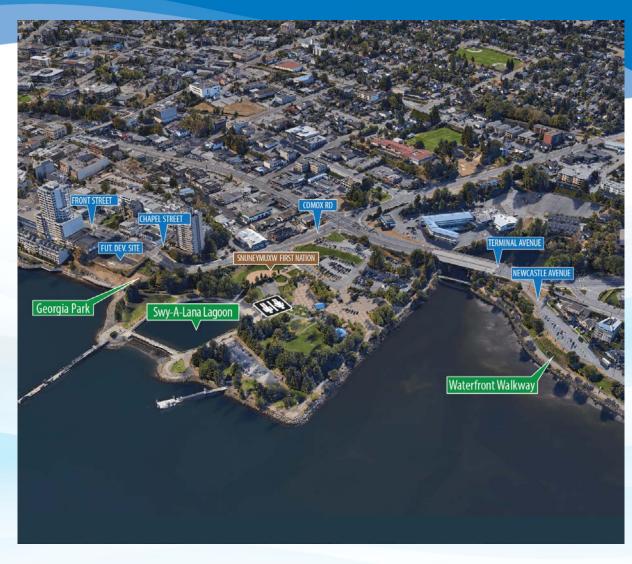

# Study Area

#### Maffeo Sutton Park Overview

- Snuneymuxw First Nations territory
- Millstone River Village
- 2 archaeological sites in park
- Over 300 archaeological artifacts found in previous work