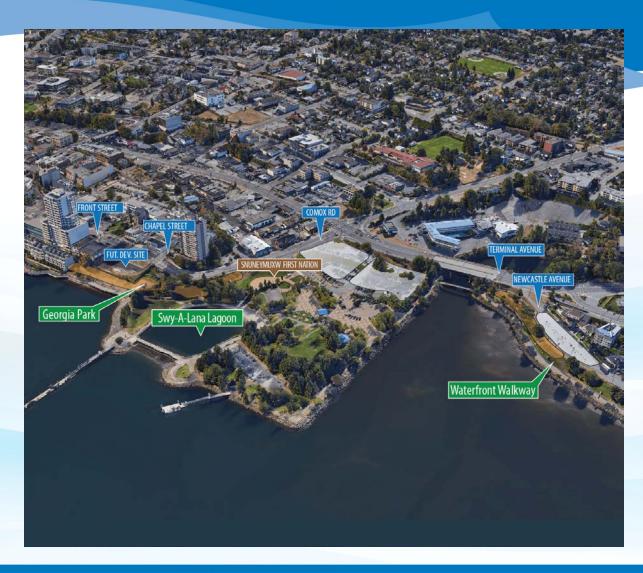

# Study Area

#### Maffeo Sutton Park Overview

- Snuneymuxw First Nations territory
- Millstone River Village
- 2 archaeological sites in park
- Over 300 archaeological artifacts found in previous work