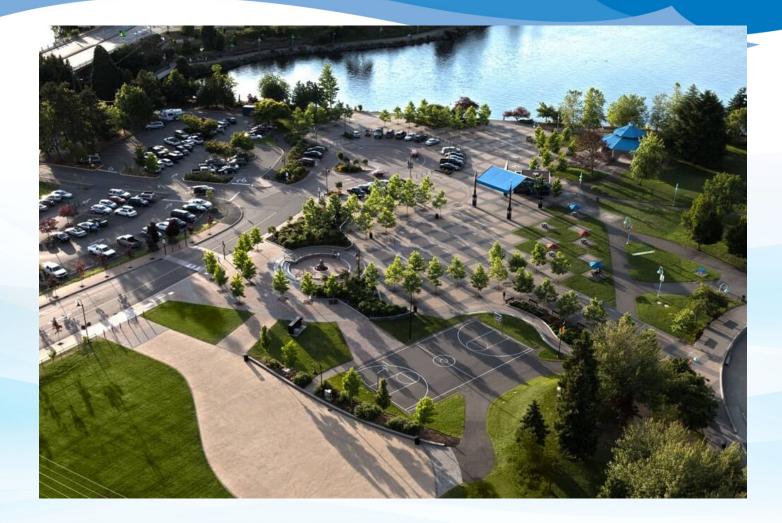

# Study Area

#### Maffeo Sutton Park Overview

- Snuneymuxw First Nations territory
- Millstone River Village
- 2 archaeological sites in park
- Over 300 archaeological artifacts found in previous work

#### Maffeo Sutton Park Overview

1960s