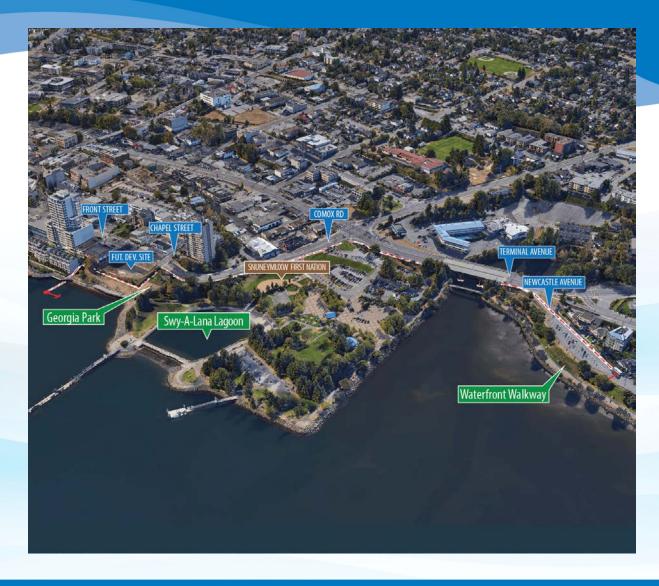

# Study Area





#### Maffeo Sutton Park Overview





- Snuneymuxw First Nations territory
- Millstone River Village
- 2 archaeological sites in park
- Over 300 archaeological artifacts found in previous work



#### Maffeo Sutton Park Overview



1960s



# **Plan Overview**





# Spirit Square









- 63 tent tie-downs
- Potable water at street tree grates
- Drop down bollards
- 15 and 30 amp power at street tree grates
- A "shoreline" paving feature
- Custom catch basin covers
- A public art gallery wall
- A sani dump for vendors



#### **Community Engagement**





- 2 surveys
- 5 input sessions or open houses
- Participatory idea flags
- Stakeholder interviews (14 community groups)





# **Key Findings**





- Trail Connections and Expansion
- Washrooms and Amenity Building
- Swy-a-Lana La