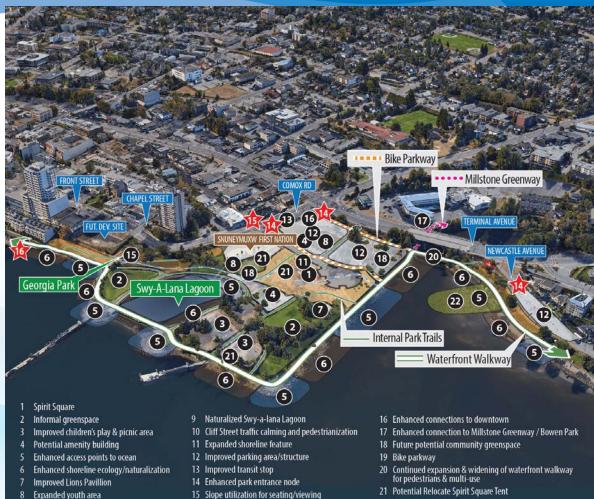

# **Key Findings**

- Trail Connections and Expansion
- Washrooms and Amenity Building
- Swy-a-Lana Lagoon
- Docks and Access to the Water
- Playground and Youth Facilities
- Performance and Event Space
- Public Art
- Parking
- Newcastle (Saysutchun)