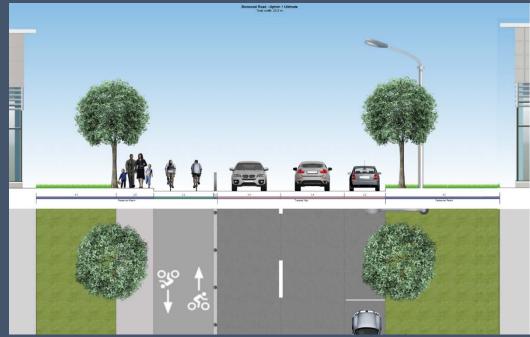

Option 2 Interim

Option 2 Ultimate

- Multiuse Path/Cycle Track is buffered
- Travel Lanes are 3.4m (min is 3.3m TAC)
- Parking is restricted to west side (100% occupancy)

Option 3 Interim

Option 3 Interim