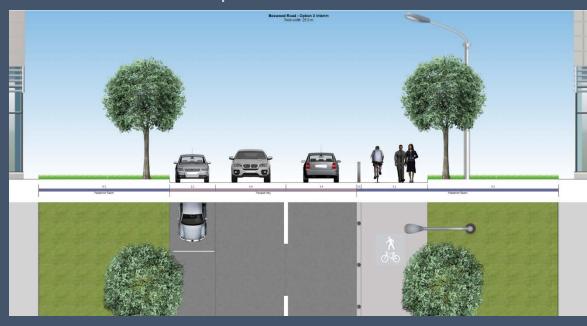

#### **Boxwood Road Current Conditions:**

- 2018 4000vpd
- 2021 est 5600vpd
- 85th percentile speed 61kph
- Parking occupancy:
  - Westside 42%
  - Eastside 50%

Option 1 Interim

- Multiuse Path/Cycle Track is buffered
- Travel Lanes are 3.4m (min is 3.3m TAC)
- Parking is restricted to east side (85% occupancy)