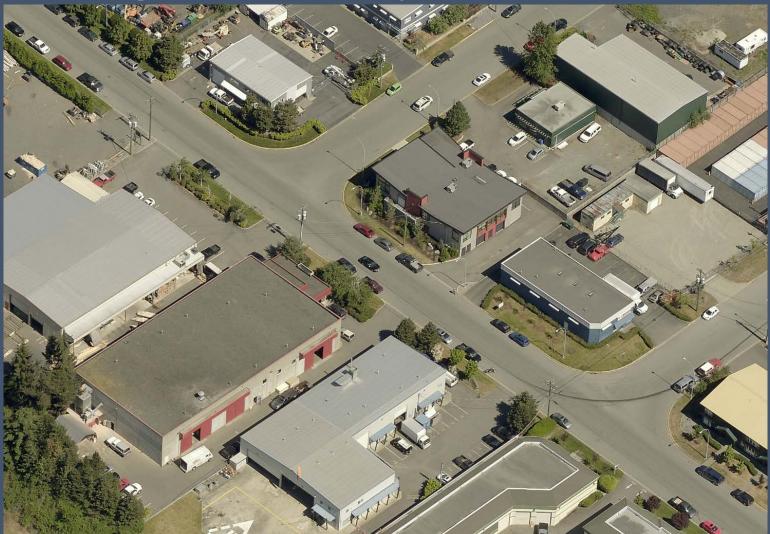

### Background on Boxwood Road:

- Major Road
- Light Industrial Land Use
- No sidewalks
- No Cycling Facilities
- Future Off Bowen Bike Way