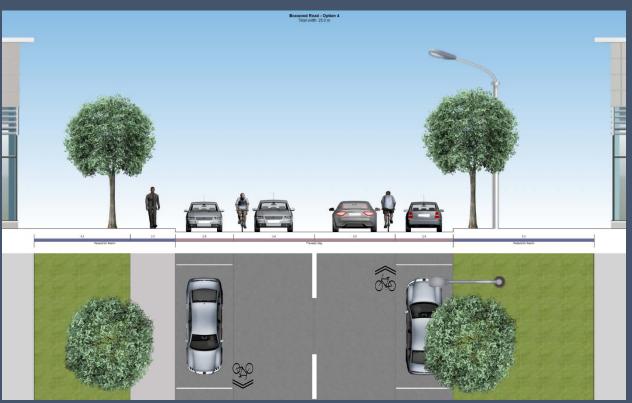

#### Option 4

- Shared use Travel Lanes are 4.0m (min is 4.0m TAC)
- Parking is not restricted