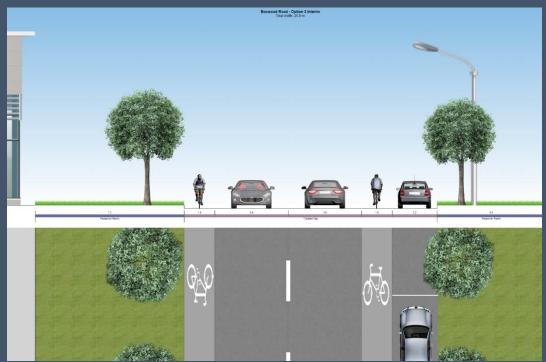

Option 2 Interim

Option 2 Ultimate

- Multiuse Path/Cycle Track is buffered
- Travel Lanes are 3.4m (min is 3.3m TAC)
- Parking is restricted to west side (100% occupancy)

Option 3 Interim

Option 3 Interim

- Bike lanes are 1.5m
- Travel Lanes are 3.6m
- Parking is restricted to east side (85% occupancy)