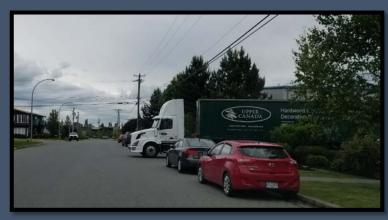

#### **Boxwood Road Current Conditions:**

- 2018 4000vpd
- 2021 est 5600vpd
- 85th percentile speed 61kph
- Parking occupancy:
  - Westside 42%
  - Eastside 50%

Option 1 Interim

- Multiuse Path/Cycle Track is buffered
- Travel Lanes are 3.4m (min is 3.3m TAC)
- Parking is restricted to east side (85% occupancy)