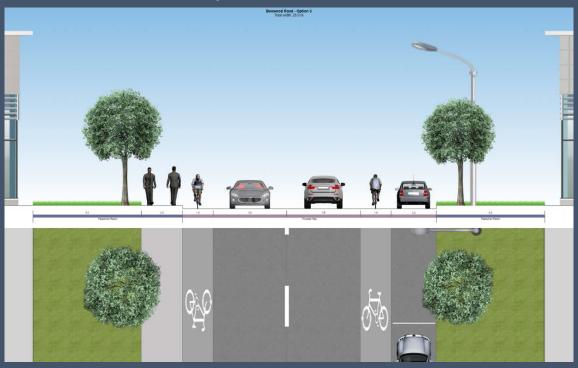

#### Option 4

- Shared use Travel Lanes are 4.0m (min is 4.0m TAC)
- Parking is not restricted