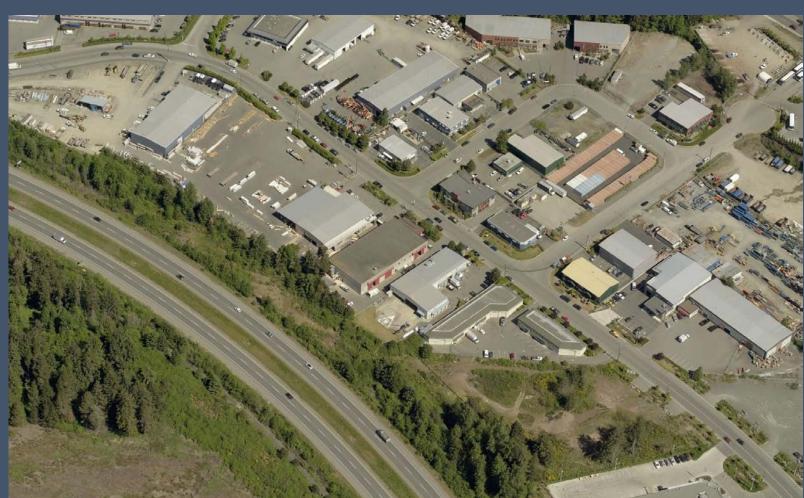

### Background on Boxwood Road:

- Major Road
- Light Industrial Land Use
- No sidewalks
- No Cycling Facilities
- Future Off Bowen Bike Way

#### **Boxwood Road Current Conditions:**

- 2018 4000vpd
- 2021 est 5600vpd
- 85th percentile speed 61kph
- Parking occupancy:
  - Westside 42%
  - Eastside 50%

Option 1 Interim

- Multiuse Path/Cycle Track is buffered
- Travel Lanes are 3.4m (min is 3.3m TAC)
- Parking is restricted to east side (85% occupancy)