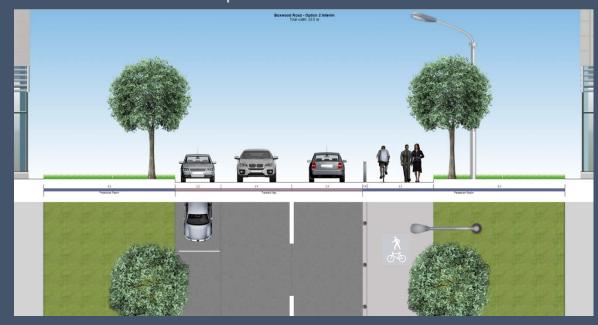

Option 2 Interim

Option 2 Ultimate

- Multiuse Path/Cycle Track is buffered
- Travel Lanes are 3.4m (min is 3.3m TAC)
- Parking is restricted to west side (100% occupancy)

Option 3 Interim

Option 3 Interim