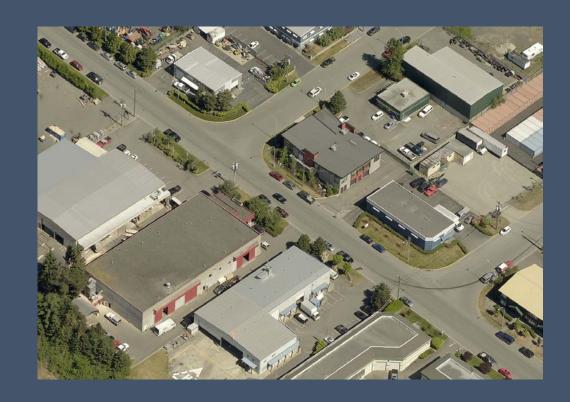

#### **Boxwood Road Current Conditions:**

- 2018 4000vpd
- 2021 est 5600vpd
- 85th percentile speed 61kph
- Parking occupancy:
  - Westside 42%
  - Eastside 50%

Option 1 Interim

- Multiuse Path/Cycle Track is buffered
- Travel Lanes are 3.4m (min is 3.3m TAC)
- Parking is restricted to east side (85% occupancy)