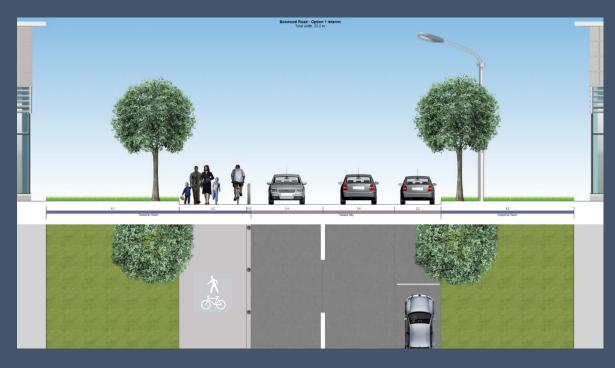

#### **Boxwood Road Current Conditions:**

- 2018 4000vpd
- 2021 est 5600vpd
- 85th percentile speed 61kph
- Parking occupancy:
  - Westside 42%
  - Eastside 50%

Option 1 Interim

- Multiuse Path/Cycle Track is buffered
- Travel Lanes are 3.4m (min is 3.3m TAC)
- Parking is restricted to east side (85% occupancy)