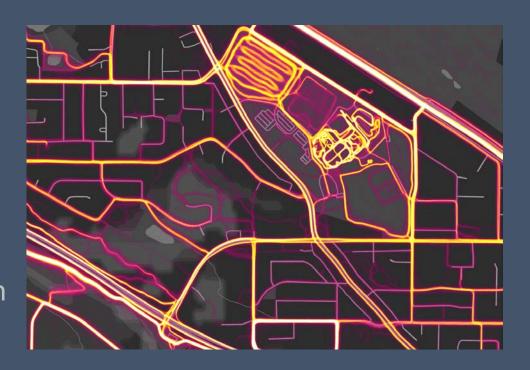

#### Future of Boxwood Road:

- **Boxwood Connector 2022**
- Madsen Connector 2021
- Off Bowen Bike Way
  - Hansen to Caspers 2020
  - Caspers to Buttertubs outside financial plan

Image from Strava Global Heat Map