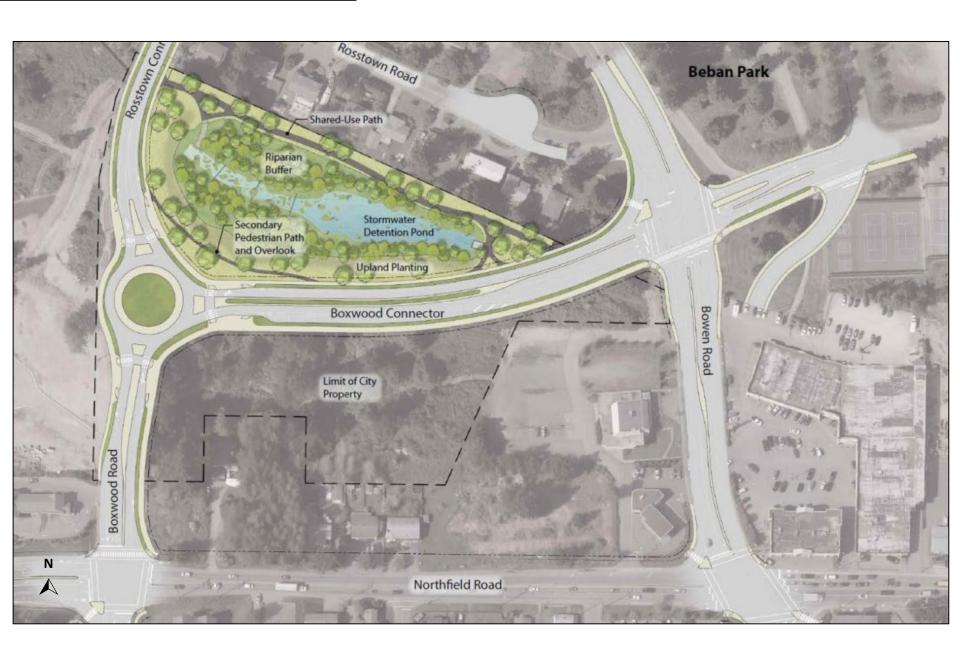

## PUBLIC HEARING 2021-JUL-22

# Zoning Amendment – RA469 2220, 2232, 2238, 2246, 2254 Northfield Road, and 2230 Boxwood Road "Midtown Gateway"

#### **Amendment Bylaw 4500.187**

To rezone the subject properties from Single Dwelling Residential (R1), Duplex Residential (R4), Medium Density Residential (R8), and Community Service One (CS1) to Mixed Use Corridor (COR2) with site-specific maximum gross floor area for a grocery store to allow a mixed-use commercial and residential development.



Subject properties

## PUBLIC HEARING HOTLINE

250-755-4455

Now taking calls for RA469: 2220, 2232, 2238, 2246, 2254 Northfield Road, and 2230 Boxwood Road "Midtown Gateway"



Subject properties

#### Official Community Plan Designation



Subject properties

#### **Midtown Gateway Project Plan**







## PUBLIC HEARING HOTLINE

250-755-4455

Now taking calls for RA469: 2220, 2232, 2238, 2246, 2254 Northfield Road, and 2230 Boxwood Road "Midtown Gateway"