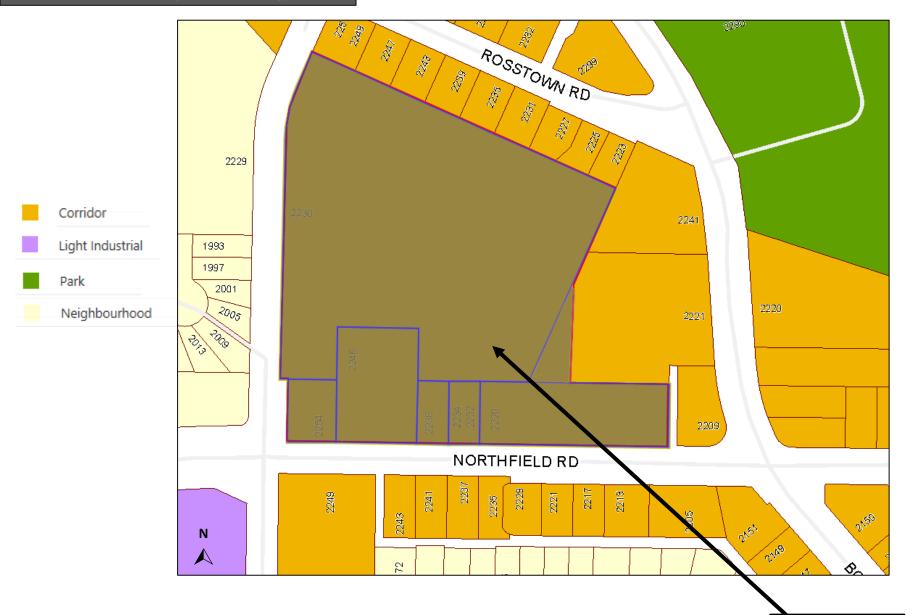

### PUBLIC HEARING 2021-JUL-22

# Zoning Amendment – RA469 2220, 2232, 2238, 2246, 2254 Northfield Road, and 2230 Boxwood Road "Midtown Gateway"

#### **Amendment Bylaw 4500.187**

To rezone the subject properties from Single Dwelling Residential (R1), Duplex Residential (R4), Medium Density Residential (R8), and Community Service One (CS1) to Mixed Use Corridor (COR2) with site-specific maximum gross floor area for a grocery store to allow a mixed-use commercial and residential development.



Subject properties

## PUBLIC HEARING HOTLINE

250-755-4455

Now taking calls for RA469: 2220, 2232, 2238, 2246, 2254 Northfield Road, and 2230 Boxwood Road "Midtown Gateway"



Subject properties

#### Official Community Plan Designation



Subject properties

#### **Midtown Gateway Project Plan**







## PUBLIC HEARING HOTLINE

250-755-4455

Now taking calls for RA469: 2220, 2232, 2238, 2246, 2254 Northfield Road, and 2230 Boxwood Road "Midtown Gateway"