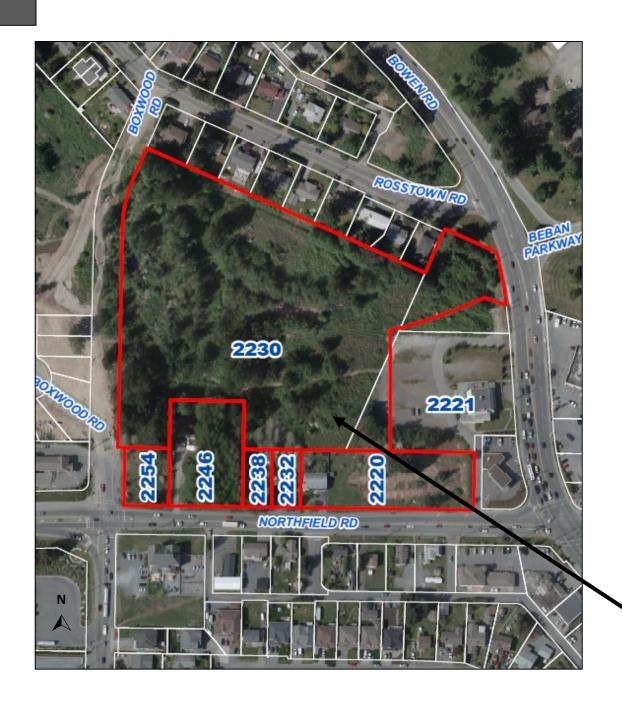

Subject properties

## PUBLIC HEARING HOTLINE

250-755-4455

Now taking calls for RA469: 2220, 2232, 2238, 2246, 2254 Northfield Road, and 2230 Boxwood Road "Midtown Gateway"

Subject properties