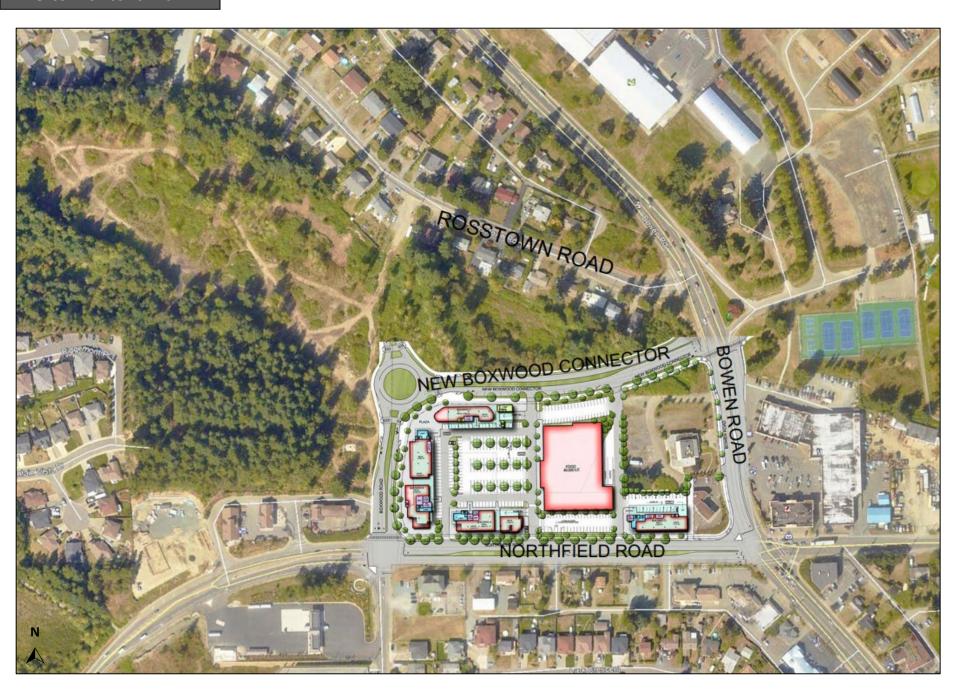

Subject properties

## PUBLIC HEARING HOTLINE

250-755-4455

Now taking calls for RA469: 2220, 2232, 2238, 2246, 2254 Northfield Road, and 2230 Boxwood Road "Midtown Gateway"

Subject properties