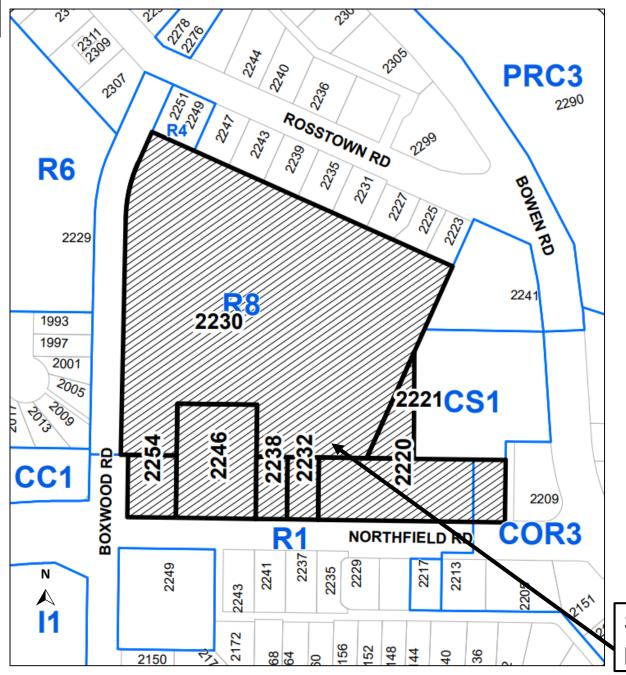

# Zoning Amendment – RA469 2220, 2232, 2238, 2246, 2254 Northfield Road, and 2230 Boxwood Road "Midtown Gateway"

#### **Amendment Bylaw 4500.187**

To rezone the subject properties from Single Dwelling Residential (R1), Duplex Residential (R4), Medium Density Residential (R8), and Community Service One (CS1) to Mixed Use Corridor (COR2) with site-specific maximum gross floor area for a grocery store to allow a mixed-use commercial and residential development.

Subject properties