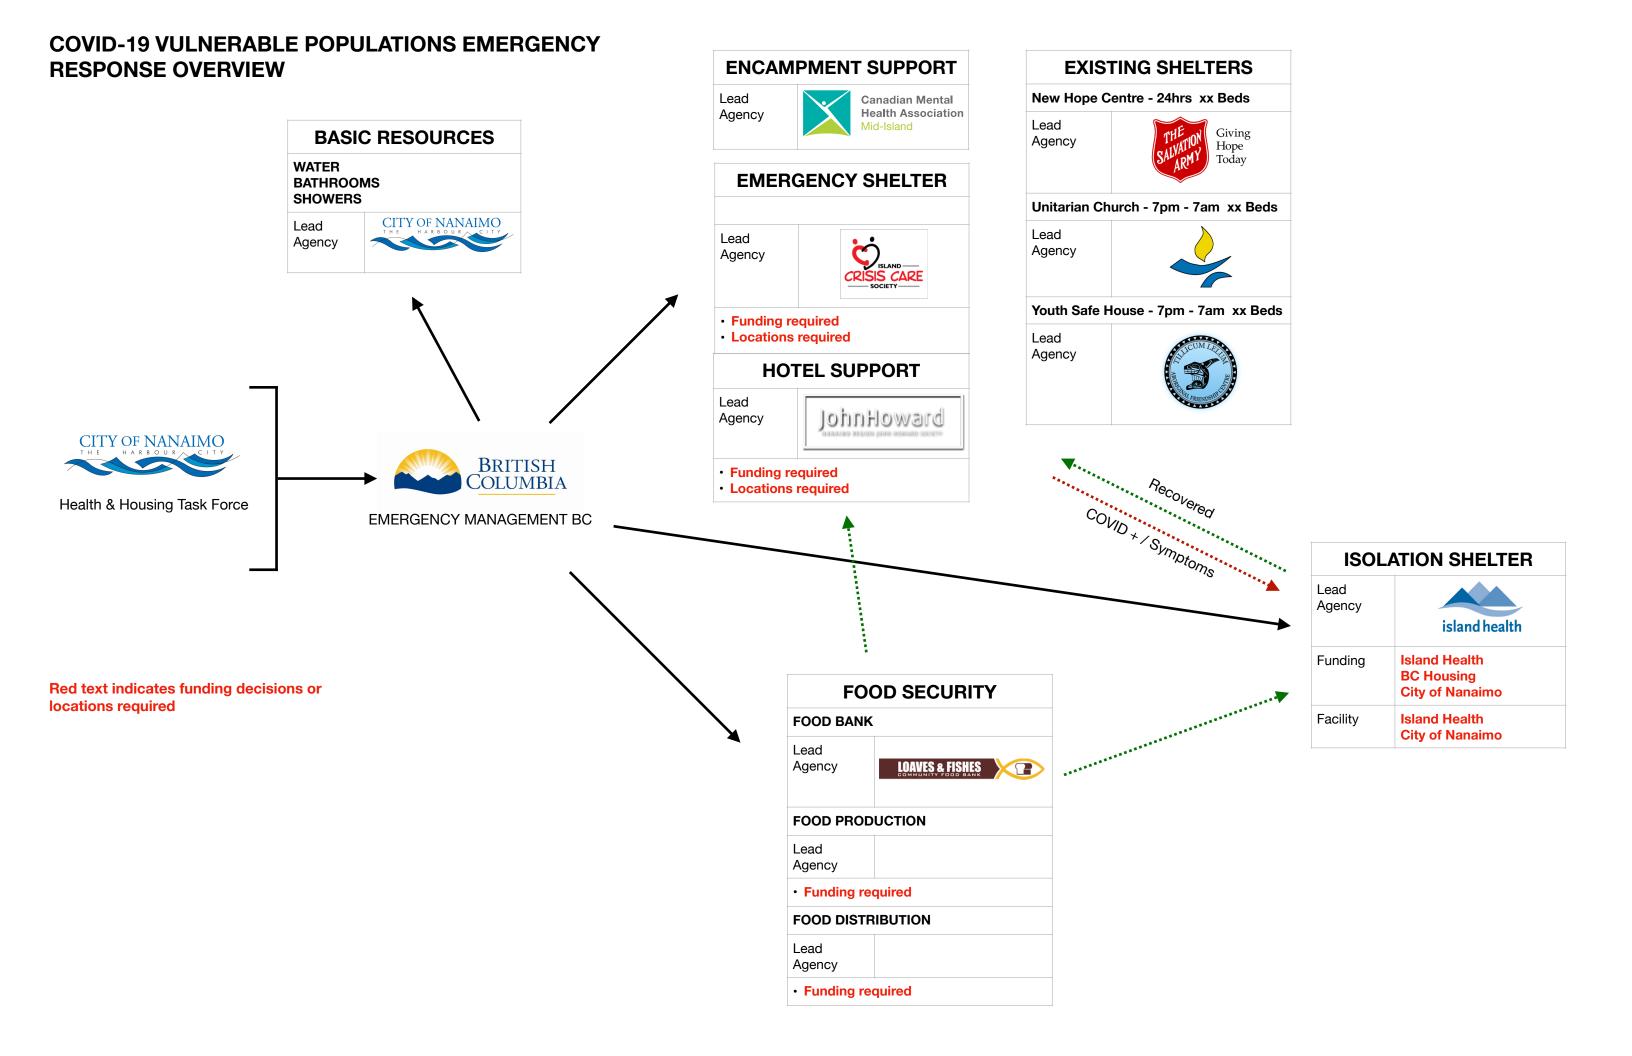

### **COVID-19 VULNERABLE POPULATIONS EMERGENCY RESPONSE**

### **FUNDING SOURCES**

thru

## **ACTIONABLE RESPONSE** VIA **LEAD AGENCIES**

PLANNING COLLABORATION VIA **HEALTH & HOUSING TASK FORCE** CITY OF NANAIMO

BRITISH COLUMBIA

**EMERGENCY MANAGEMENT BC** 

Health Association

Isolation Shelter, Testing

brewollarie

island health

| BASIC RESOURCES |                                     |  |
|-----------------|-------------------------------------|--|
| WATER           |                                     |  |
| Lead<br>Agency  | CITY OF NANAIMO                     |  |
| Staffing        | City Staff - Parks /<br>Facilities  |  |
| Funding         | City of Nanaimo                     |  |
|                 |                                     |  |
| BATHROOMS       |                                     |  |
| Lead<br>Agency  | CITY OF NANAIMO<br>THE HARBOUR CITY |  |
| Staffing        | City Staff - Parks /<br>Facilities  |  |
| Funding         | City of Nanaimo                     |  |
|                 |                                     |  |
| SHOWERS         |                                     |  |
| Lead<br>Agency  | CITY OF NANAIMO                     |  |
| Staffing        | Unitarian Shelter                   |  |
| Funding         | City of Nanaimo                     |  |
|                 |                                     |  |

| EXIS                            | TING SHELTERS                                                                                                                                                                                                                                                                                                                                                                                                                                                                                                                                                                                                                                                                                                                                                                                                                                                                                                                                                                                                                                                                                                                                                                                                                                                                                                                                                                                                                                                                                                                                                                                                                                                                                                                                                                                                                                                                                                                                                                                                                                                                                                                  |  |
|---------------------------------|--------------------------------------------------------------------------------------------------------------------------------------------------------------------------------------------------------------------------------------------------------------------------------------------------------------------------------------------------------------------------------------------------------------------------------------------------------------------------------------------------------------------------------------------------------------------------------------------------------------------------------------------------------------------------------------------------------------------------------------------------------------------------------------------------------------------------------------------------------------------------------------------------------------------------------------------------------------------------------------------------------------------------------------------------------------------------------------------------------------------------------------------------------------------------------------------------------------------------------------------------------------------------------------------------------------------------------------------------------------------------------------------------------------------------------------------------------------------------------------------------------------------------------------------------------------------------------------------------------------------------------------------------------------------------------------------------------------------------------------------------------------------------------------------------------------------------------------------------------------------------------------------------------------------------------------------------------------------------------------------------------------------------------------------------------------------------------------------------------------------------------|--|
| New Hope Centre - 24hrs xx Beds |                                                                                                                                                                                                                                                                                                                                                                                                                                                                                                                                                                                                                                                                                                                                                                                                                                                                                                                                                                                                                                                                                                                                                                                                                                                                                                                                                                                                                                                                                                                                                                                                                                                                                                                                                                                                                                                                                                                                                                                                                                                                                                                                |  |
| Lead<br>Agency                  | THE Giving Hope Today                                                                                                                                                                                                                                                                                                                                                                                                                                                                                                                                                                                                                                                                                                                                                                                                                                                                                                                                                                                                                                                                                                                                                                                                                                                                                                                                                                                                                                                                                                                                                                                                                                                                                                                                                                                                                                                                                                                                                                                                                                                                                                          |  |
| Staffing                        | Salvation Army                                                                                                                                                                                                                                                                                                                                                                                                                                                                                                                                                                                                                                                                                                                                                                                                                                                                                                                                                                                                                                                                                                                                                                                                                                                                                                                                                                                                                                                                                                                                                                                                                                                                                                                                                                                                                                                                                                                                                                                                                                                                                                                 |  |
| Secondary<br>Support            | Island Health • COR • Public Health                                                                                                                                                                                                                                                                                                                                                                                                                                                                                                                                                                                                                                                                                                                                                                                                                                                                                                                                                                                                                                                                                                                                                                                                                                                                                                                                                                                                                                                                                                                                                                                                                                                                                                                                                                                                                                                                                                                                                                                                                                                                                            |  |
| Funding                         | BC Housing - Existing                                                                                                                                                                                                                                                                                                                                                                                                                                                                                                                                                                                                                                                                                                                                                                                                                                                                                                                                                                                                                                                                                                                                                                                                                                                                                                                                                                                                                                                                                                                                                                                                                                                                                                                                                                                                                                                                                                                                                                                                                                                                                                          |  |
| Unitarian Cl                    | hurch - 7pm - 7am xx Beds                                                                                                                                                                                                                                                                                                                                                                                                                                                                                                                                                                                                                                                                                                                                                                                                                                                                                                                                                                                                                                                                                                                                                                                                                                                                                                                                                                                                                                                                                                                                                                                                                                                                                                                                                                                                                                                                                                                                                                                                                                                                                                      |  |
| Lead<br>Agency                  |                                                                                                                                                                                                                                                                                                                                                                                                                                                                                                                                                                                                                                                                                                                                                                                                                                                                                                                                                                                                                                                                                                                                                                                                                                                                                                                                                                                                                                                                                                                                                                                                                                                                                                                                                                                                                                                                                                                                                                                                                                                                                                                                |  |
| Staffing                        | Unitarian Fellowship Church                                                                                                                                                                                                                                                                                                                                                                                                                                                                                                                                                                                                                                                                                                                                                                                                                                                                                                                                                                                                                                                                                                                                                                                                                                                                                                                                                                                                                                                                                                                                                                                                                                                                                                                                                                                                                                                                                                                                                                                                                                                                                                    |  |
| Secondary<br>Support            | Island Health • COR • Public Health                                                                                                                                                                                                                                                                                                                                                                                                                                                                                                                                                                                                                                                                                                                                                                                                                                                                                                                                                                                                                                                                                                                                                                                                                                                                                                                                                                                                                                                                                                                                                                                                                                                                                                                                                                                                                                                                                                                                                                                                                                                                                            |  |
| Funding                         | BC Housing - Existing                                                                                                                                                                                                                                                                                                                                                                                                                                                                                                                                                                                                                                                                                                                                                                                                                                                                                                                                                                                                                                                                                                                                                                                                                                                                                                                                                                                                                                                                                                                                                                                                                                                                                                                                                                                                                                                                                                                                                                                                                                                                                                          |  |
| Youth Safe                      | House - 7pm - 7am xx Beds                                                                                                                                                                                                                                                                                                                                                                                                                                                                                                                                                                                                                                                                                                                                                                                                                                                                                                                                                                                                                                                                                                                                                                                                                                                                                                                                                                                                                                                                                                                                                                                                                                                                                                                                                                                                                                                                                                                                                                                                                                                                                                      |  |
| Lead<br>Agency                  | TICUM AND THE STATE OF THE STAT |  |
| Staffing                        | Tillicum Lelum Friendship<br>Society                                                                                                                                                                                                                                                                                                                                                                                                                                                                                                                                                                                                                                                                                                                                                                                                                                                                                                                                                                                                                                                                                                                                                                                                                                                                                                                                                                                                                                                                                                                                                                                                                                                                                                                                                                                                                                                                                                                                                                                                                                                                                           |  |
| Secondary<br>Support            | Island Health COR Public Health                                                                                                                                                                                                                                                                                                                                                                                                                                                                                                                                                                                                                                                                                                                                                                                                                                                                                                                                                                                                                                                                                                                                                                                                                                                                                                                                                                                                                                                                                                                                                                                                                                                                                                                                                                                                                                                                                                                                                                                                                                                                                                |  |
| Funding                         | BC Housing - Existing                                                                                                                                                                                                                                                                                                                                                                                                                                                                                                                                                                                                                                                                                                                                                                                                                                                                                                                                                                                                                                                                                                                                                                                                                                                                                                                                                                                                                                                                                                                                                                                                                                                                                                                                                                                                                                                                                                                                                                                                                                                                                                          |  |

| EMERGENCY SHELTER    |                                                                 |
|----------------------|-----------------------------------------------------------------|
| Lead<br>Agency       | CRISIS CARE SOCIETY                                             |
| Staffing             | Island Crisis Care -<br>Samaritan House<br>• SEIA Shelter Staff |
| Secondary<br>Support | Island Health COR Public Health                                 |
| Funding              | BC Housing - Existing BC Housing - New                          |
| Facility             | City of Nanaimo<br>School District 68                           |

| ISOLATION SHELTER    |                                                |  |
|----------------------|------------------------------------------------|--|
| Lead<br>Agency       | island health                                  |  |
| Staffing             | Island Health                                  |  |
| Secondary<br>Support | Island Health COR Public Health                |  |
| Funding              | Island Health<br>BC Housing<br>City of Nanaimo |  |
| Facility             | Island Health<br>City of Nanaimo               |  |

| FOOD SECURITY        |                                                   |  |
|----------------------|---------------------------------------------------|--|
| FOOD BANK            |                                                   |  |
| Lead<br>Agency       | LOAVES & FISHES                                   |  |
| Staffing             | Loaves & Fishes                                   |  |
| Secondary<br>Support |                                                   |  |
| Funding              |                                                   |  |
| FOOD PRODUCTION      |                                                   |  |
| Lead<br>Agency       |                                                   |  |
| Staffing             | Community Restaurants                             |  |
| Secondary<br>Support | Support agencies<br>Volunteers                    |  |
| Funding              | BC Housing - New<br>Reaching Home<br>Gov't Canada |  |
| FOOD DISTI           | RIBUTION                                          |  |
| Lead<br>Agency       |                                                   |  |
| Staffing             | Community Restaurants                             |  |
| Secondary<br>Support | Support agencies<br>Volunteers                    |  |
| Funding              | BC Housing - New<br>Reaching Home                 |  |
|                      |                                                   |  |